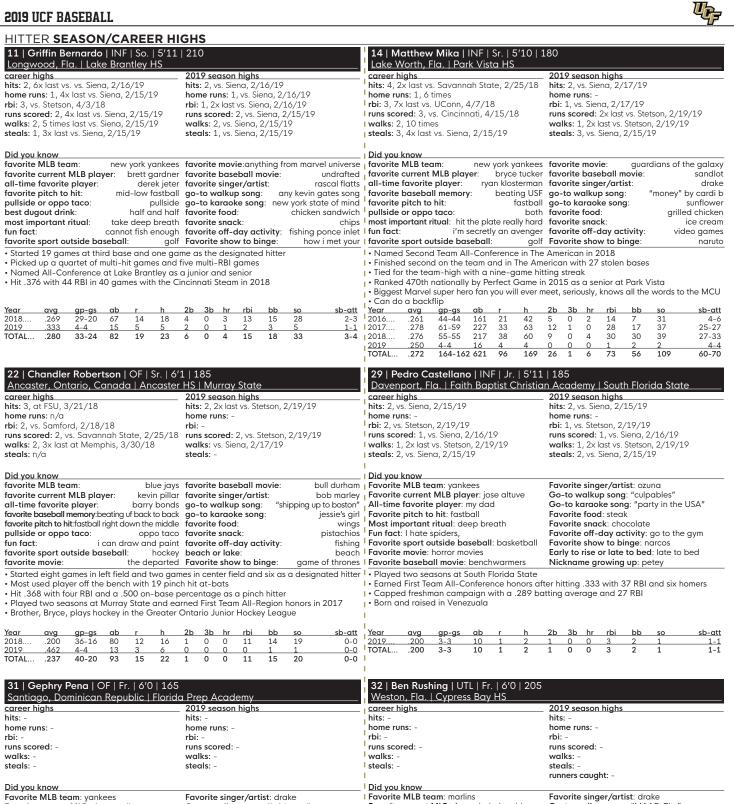

# **KNIGHTS** 2019 UCF BASEBALL GAME NOTES

11 Conference Championships | 13 NCAA Regional Appearances | 103 MLB Draft Picks

|                  |                                              | 11 00                      | lierence championships   13 h                                                                                                                                                                                                                                                                                                                                                                                                                                                                                                                                                                                                                                                                                                                                                                                                                                                                                                                                                                                                                                                                                                                                                                                                                                                                                                                                                                                                                                                                                                                                                                                                                                                                                                                                                                                                                                                                                                                                                                                                                                                                                             |                                                                                                                 |                         | 100 MILE Blatt          | TICKJ     |
|------------------|----------------------------------------------|----------------------------|---------------------------------------------------------------------------------------------------------------------------------------------------------------------------------------------------------------------------------------------------------------------------------------------------------------------------------------------------------------------------------------------------------------------------------------------------------------------------------------------------------------------------------------------------------------------------------------------------------------------------------------------------------------------------------------------------------------------------------------------------------------------------------------------------------------------------------------------------------------------------------------------------------------------------------------------------------------------------------------------------------------------------------------------------------------------------------------------------------------------------------------------------------------------------------------------------------------------------------------------------------------------------------------------------------------------------------------------------------------------------------------------------------------------------------------------------------------------------------------------------------------------------------------------------------------------------------------------------------------------------------------------------------------------------------------------------------------------------------------------------------------------------------------------------------------------------------------------------------------------------------------------------------------------------------------------------------------------------------------------------------------------------------------------------------------------------------------------------------------------------|-----------------------------------------------------------------------------------------------------------------|-------------------------|-------------------------|-----------|
|                  | E INFORMATION                                |                            |                                                                                                                                                                                                                                                                                                                                                                                                                                                                                                                                                                                                                                                                                                                                                                                                                                                                                                                                                                                                                                                                                                                                                                                                                                                                                                                                                                                                                                                                                                                                                                                                                                                                                                                                                                                                                                                                                                                                                                                                                                                                                                                           | GAME 5-7                                                                                                        |                         |                         |           |
|                  | <sup>-</sup> eb. 22-24<br>6 PM   6 PM   1 PM |                            |                                                                                                                                                                                                                                                                                                                                                                                                                                                                                                                                                                                                                                                                                                                                                                                                                                                                                                                                                                                                                                                                                                                                                                                                                                                                                                                                                                                                                                                                                                                                                                                                                                                                                                                                                                                                                                                                                                                                                                                                                                                                                                                           | l                                                                                                               |                         |                         |           |
|                  | rlando, Fla.                                 |                            |                                                                                                                                                                                                                                                                                                                                                                                                                                                                                                                                                                                                                                                                                                                                                                                                                                                                                                                                                                                                                                                                                                                                                                                                                                                                                                                                                                                                                                                                                                                                                                                                                                                                                                                                                                                                                                                                                                                                                                                                                                                                                                                           | 1                                                                                                               | /                       |                         |           |
|                  | n: John Euliano Park                         |                            |                                                                                                                                                                                                                                                                                                                                                                                                                                                                                                                                                                                                                                                                                                                                                                                                                                                                                                                                                                                                                                                                                                                                                                                                                                                                                                                                                                                                                                                                                                                                                                                                                                                                                                                                                                                                                                                                                                                                                                                                                                                                                                                           | l I                                                                                                             |                         |                         |           |
|                  | : UCFKnights.tv                              |                            |                                                                                                                                                                                                                                                                                                                                                                                                                                                                                                                                                                                                                                                                                                                                                                                                                                                                                                                                                                                                                                                                                                                                                                                                                                                                                                                                                                                                                                                                                                                                                                                                                                                                                                                                                                                                                                                                                                                                                                                                                                                                                                                           | 1                                                                                                               |                         |                         |           |
|                  | 96.9FM/740AM The Game                        | (Fri., Sat.)               |                                                                                                                                                                                                                                                                                                                                                                                                                                                                                                                                                                                                                                                                                                                                                                                                                                                                                                                                                                                                                                                                                                                                                                                                                                                                                                                                                                                                                                                                                                                                                                                                                                                                                                                                                                                                                                                                                                                                                                                                                                                                                                                           |                                                                                                                 |                         |                         |           |
|                  | ats: ucfknights.co/Stats                     |                            |                                                                                                                                                                                                                                                                                                                                                                                                                                                                                                                                                                                                                                                                                                                                                                                                                                                                                                                                                                                                                                                                                                                                                                                                                                                                                                                                                                                                                                                                                                                                                                                                                                                                                                                                                                                                                                                                                                                                                                                                                                                                                                                           |                                                                                                                 |                         |                         |           |
|                  | SCHEDULE                                     |                            |                                                                                                                                                                                                                                                                                                                                                                                                                                                                                                                                                                                                                                                                                                                                                                                                                                                                                                                                                                                                                                                                                                                                                                                                                                                                                                                                                                                                                                                                                                                                                                                                                                                                                                                                                                                                                                                                                                                                                                                                                                                                                                                           |                                                                                                                 |                         |                         |           |
| februc           |                                              | 4-0                        |                                                                                                                                                                                                                                                                                                                                                                                                                                                                                                                                                                                                                                                                                                                                                                                                                                                                                                                                                                                                                                                                                                                                                                                                                                                                                                                                                                                                                                                                                                                                                                                                                                                                                                                                                                                                                                                                                                                                                                                                                                                                                                                           |                                                                                                                 |                         | ů l                     |           |
| 15               | siena                                        | W, 2-1                     | UCF                                                                                                                                                                                                                                                                                                                                                                                                                                                                                                                                                                                                                                                                                                                                                                                                                                                                                                                                                                                                                                                                                                                                                                                                                                                                                                                                                                                                                                                                                                                                                                                                                                                                                                                                                                                                                                                                                                                                                                                                                                                                                                                       |                                                                                                                 | # 15 A                  | UBURN                   |           |
| 16               | siena                                        | W, 5-1                     |                                                                                                                                                                                                                                                                                                                                                                                                                                                                                                                                                                                                                                                                                                                                                                                                                                                                                                                                                                                                                                                                                                                                                                                                                                                                                                                                                                                                                                                                                                                                                                                                                                                                                                                                                                                                                                                                                                                                                                                                                                                                                                                           | · · · · · · · · · · · · · · · · · · ·                                                                           |                         |                         |           |
| 17               | siena                                        | W, 7-1                     | KNIGHTS                                                                                                                                                                                                                                                                                                                                                                                                                                                                                                                                                                                                                                                                                                                                                                                                                                                                                                                                                                                                                                                                                                                                                                                                                                                                                                                                                                                                                                                                                                                                                                                                                                                                                                                                                                                                                                                                                                                                                                                                                                                                                                                   | 1                                                                                                               | TIC                     | FRS                     |           |
| 19               | stetson                                      | W, 10-2                    | RECORD: 4-0                                                                                                                                                                                                                                                                                                                                                                                                                                                                                                                                                                                                                                                                                                                                                                                                                                                                                                                                                                                                                                                                                                                                                                                                                                                                                                                                                                                                                                                                                                                                                                                                                                                                                                                                                                                                                                                                                                                                                                                                                                                                                                               | I RECO                                                                                                          | RD: 4-1                 |                         |           |
| 22<br>23         | #15 auburn<br>#15 auburn                     | 6 pm                       | CONFERENCE: The American                                                                                                                                                                                                                                                                                                                                                                                                                                                                                                                                                                                                                                                                                                                                                                                                                                                                                                                                                                                                                                                                                                                                                                                                                                                                                                                                                                                                                                                                                                                                                                                                                                                                                                                                                                                                                                                                                                                                                                                                                                                                                                  | I RANK                                                                                                          | ING: SEC                |                         |           |
| 23<br>24         | #15 auburn                                   | 6 pm<br>1 pm               | LAST SEASON: 35-21                                                                                                                                                                                                                                                                                                                                                                                                                                                                                                                                                                                                                                                                                                                                                                                                                                                                                                                                                                                                                                                                                                                                                                                                                                                                                                                                                                                                                                                                                                                                                                                                                                                                                                                                                                                                                                                                                                                                                                                                                                                                                                        | LAST S                                                                                                          | EASON: 43-23            |                         |           |
| 27               | florida                                      | <b>1 pm</b><br>6 pm        | HEAD COACH: Greg Lovelady, Miami '01                                                                                                                                                                                                                                                                                                                                                                                                                                                                                                                                                                                                                                                                                                                                                                                                                                                                                                                                                                                                                                                                                                                                                                                                                                                                                                                                                                                                                                                                                                                                                                                                                                                                                                                                                                                                                                                                                                                                                                                                                                                                                      | I HEAD                                                                                                          | COACH: Butch Thom       | pson, Birmingham South  | nern '92  |
| 21               | nonad                                        | o pin                      | CAREER RECORD: 203-99                                                                                                                                                                                                                                                                                                                                                                                                                                                                                                                                                                                                                                                                                                                                                                                                                                                                                                                                                                                                                                                                                                                                                                                                                                                                                                                                                                                                                                                                                                                                                                                                                                                                                                                                                                                                                                                                                                                                                                                                                                                                                                     |                                                                                                                 | R RECORD: 107-83        |                         |           |
| march            | 1                                            | 0-0                        | SCHOOL RECORD: 79-43                                                                                                                                                                                                                                                                                                                                                                                                                                                                                                                                                                                                                                                                                                                                                                                                                                                                                                                                                                                                                                                                                                                                                                                                                                                                                                                                                                                                                                                                                                                                                                                                                                                                                                                                                                                                                                                                                                                                                                                                                                                                                                      | SCHO                                                                                                            | OL RECORD: 107-89       | 2                       |           |
| 1                | jacksonville                                 | 6 pm                       |                                                                                                                                                                                                                                                                                                                                                                                                                                                                                                                                                                                                                                                                                                                                                                                                                                                                                                                                                                                                                                                                                                                                                                                                                                                                                                                                                                                                                                                                                                                                                                                                                                                                                                                                                                                                                                                                                                                                                                                                                                                                                                                           | I                                                                                                               |                         |                         |           |
| 2                | jacksonville                                 | 6 pm                       | KNIGHT NOTES                                                                                                                                                                                                                                                                                                                                                                                                                                                                                                                                                                                                                                                                                                                                                                                                                                                                                                                                                                                                                                                                                                                                                                                                                                                                                                                                                                                                                                                                                                                                                                                                                                                                                                                                                                                                                                                                                                                                                                                                                                                                                                              |                                                                                                                 |                         |                         |           |
| 3                | jacksonville                                 | 1 pm                       | leading off                                                                                                                                                                                                                                                                                                                                                                                                                                                                                                                                                                                                                                                                                                                                                                                                                                                                                                                                                                                                                                                                                                                                                                                                                                                                                                                                                                                                                                                                                                                                                                                                                                                                                                                                                                                                                                                                                                                                                                                                                                                                                                               | des de la companya de |                         |                         |           |
| 6                | ball state                                   | 6 pm                       | <ul> <li>The Knights are off to a 4-0 start for the 11th</li> <li>UCF will host the No. 15 Auburn Tigers this w</li> </ul>                                                                                                                                                                                                                                                                                                                                                                                                                                                                                                                                                                                                                                                                                                                                                                                                                                                                                                                                                                                                                                                                                                                                                                                                                                                                                                                                                                                                                                                                                                                                                                                                                                                                                                                                                                                                                                                                                                                                                                                                |                                                                                                                 | time the two eluberui   | Inlaviat John Fuliano D | ) are le  |
| 8                | penn state                                   | 6 pm                       | <ul> <li>OCF will nost the No. 15 Auburn Tigers this w</li> <li>The Black and Gold have been hot offensivel</li> </ul>                                                                                                                                                                                                                                                                                                                                                                                                                                                                                                                                                                                                                                                                                                                                                                                                                                                                                                                                                                                                                                                                                                                                                                                                                                                                                                                                                                                                                                                                                                                                                                                                                                                                                                                                                                                                                                                                                                                                                                                                    |                                                                                                                 |                         |                         | GIN.      |
| 9                | ,<br>penn state                              | 6 pm                       |                                                                                                                                                                                                                                                                                                                                                                                                                                                                                                                                                                                                                                                                                                                                                                                                                                                                                                                                                                                                                                                                                                                                                                                                                                                                                                                                                                                                                                                                                                                                                                                                                                                                                                                                                                                                                                                                                                                                                                                                                                                                                                                           | ,                                                                                                               | a seponents i           |                         |           |
| 10               | penn state                                   | 1 pm                       | regional tests                                                                                                                                                                                                                                                                                                                                                                                                                                                                                                                                                                                                                                                                                                                                                                                                                                                                                                                                                                                                                                                                                                                                                                                                                                                                                                                                                                                                                                                                                                                                                                                                                                                                                                                                                                                                                                                                                                                                                                                                                                                                                                            |                                                                                                                 |                         |                         |           |
| 12               | yale                                         | 6 pm                       | • UCF is in the midst of an eight-game stretch of                                                                                                                                                                                                                                                                                                                                                                                                                                                                                                                                                                                                                                                                                                                                                                                                                                                                                                                                                                                                                                                                                                                                                                                                                                                                                                                                                                                                                                                                                                                                                                                                                                                                                                                                                                                                                                                                                                                                                                                                                                                                         |                                                                                                                 |                         |                         |           |
| 13               | yale                                         | 1 pm                       | The Black and Gold started the swing with a                                                                                                                                                                                                                                                                                                                                                                                                                                                                                                                                                                                                                                                                                                                                                                                                                                                                                                                                                                                                                                                                                                                                                                                                                                                                                                                                                                                                                                                                                                                                                                                                                                                                                                                                                                                                                                                                                                                                                                                                                                                                               |                                                                                                                 |                         | -                       |           |
| 15               | VCU                                          | 6 pm                       | The Knights will face Auburn on the weekend                                                                                                                                                                                                                                                                                                                                                                                                                                                                                                                                                                                                                                                                                                                                                                                                                                                                                                                                                                                                                                                                                                                                                                                                                                                                                                                                                                                                                                                                                                                                                                                                                                                                                                                                                                                                                                                                                                                                                                                                                                                                               |                                                                                                                 | tore traveling to face  | Fiorida next week. Jack | sonville  |
| 16               | VCU                                          | 6 pm                       | will come to Orlando the following weekend for<br>• Stetson, Auburn and Florida all reached a Su                                                                                                                                                                                                                                                                                                                                                                                                                                                                                                                                                                                                                                                                                                                                                                                                                                                                                                                                                                                                                                                                                                                                                                                                                                                                                                                                                                                                                                                                                                                                                                                                                                                                                                                                                                                                                                                                                                                                                                                                                          |                                                                                                                 |                         |                         |           |
| 17               | VCU                                          | 1 pm                       | • Stetson, Auburn and Fionad all reached a su                                                                                                                                                                                                                                                                                                                                                                                                                                                                                                                                                                                                                                                                                                                                                                                                                                                                                                                                                                                                                                                                                                                                                                                                                                                                                                                                                                                                                                                                                                                                                                                                                                                                                                                                                                                                                                                                                                                                                                                                                                                                             | per Regional last season.                                                                                       |                         |                         |           |
| 19               | florida state                                | 6 pm                       | ranked opposition                                                                                                                                                                                                                                                                                                                                                                                                                                                                                                                                                                                                                                                                                                                                                                                                                                                                                                                                                                                                                                                                                                                                                                                                                                                                                                                                                                                                                                                                                                                                                                                                                                                                                                                                                                                                                                                                                                                                                                                                                                                                                                         |                                                                                                                 |                         |                         |           |
| 22               | ecu*                                         | 6 pm                       | Auburn will be the first ranked opponent the                                                                                                                                                                                                                                                                                                                                                                                                                                                                                                                                                                                                                                                                                                                                                                                                                                                                                                                                                                                                                                                                                                                                                                                                                                                                                                                                                                                                                                                                                                                                                                                                                                                                                                                                                                                                                                                                                                                                                                                                                                                                              | Knights will face in 2019.                                                                                      |                         |                         |           |
| 23<br>24         | ecu*                                         | 4 pm                       | • UCF is 17-21 against ranked opposition under                                                                                                                                                                                                                                                                                                                                                                                                                                                                                                                                                                                                                                                                                                                                                                                                                                                                                                                                                                                                                                                                                                                                                                                                                                                                                                                                                                                                                                                                                                                                                                                                                                                                                                                                                                                                                                                                                                                                                                                                                                                                            | er head coach Greg Love                                                                                         | lady.                   |                         |           |
| 24<br>27         | ecu*<br>north florida                        | noon<br>6 pm               | <ul> <li>Last year, the Knights swept a two-game ser</li> </ul>                                                                                                                                                                                                                                                                                                                                                                                                                                                                                                                                                                                                                                                                                                                                                                                                                                                                                                                                                                                                                                                                                                                                                                                                                                                                                                                                                                                                                                                                                                                                                                                                                                                                                                                                                                                                                                                                                                                                                                                                                                                           | ies against No. 1 Florida.                                                                                      |                         |                         |           |
| 29               | uconn*                                       | 6 pm                       |                                                                                                                                                                                                                                                                                                                                                                                                                                                                                                                                                                                                                                                                                                                                                                                                                                                                                                                                                                                                                                                                                                                                                                                                                                                                                                                                                                                                                                                                                                                                                                                                                                                                                                                                                                                                                                                                                                                                                                                                                                                                                                                           |                                                                                                                 |                         |                         |           |
| 30               | uconn*                                       | 6 pm<br>6 pm               | shut down bullpen                                                                                                                                                                                                                                                                                                                                                                                                                                                                                                                                                                                                                                                                                                                                                                                                                                                                                                                                                                                                                                                                                                                                                                                                                                                                                                                                                                                                                                                                                                                                                                                                                                                                                                                                                                                                                                                                                                                                                                                                                                                                                                         |                                                                                                                 |                         |                         |           |
| 31               | uconn*                                       | 1 pm                       | The UCF bullpen has rolled in the first four ga                                                                                                                                                                                                                                                                                                                                                                                                                                                                                                                                                                                                                                                                                                                                                                                                                                                                                                                                                                                                                                                                                                                                                                                                                                                                                                                                                                                                                                                                                                                                                                                                                                                                                                                                                                                                                                                                                                                                                                                                                                                                           |                                                                                                                 |                         |                         | nings     |
| ~-               |                                              | - Pill                     | <ul> <li>Zack Helsel, Jeffrey Hakanson and Kyle Kemp</li> <li>UCF has given up eight hits from the bullpen</li> </ul>                                                                                                                                                                                                                                                                                                                                                                                                                                                                                                                                                                                                                                                                                                                                                                                                                                                                                                                                                                                                                                                                                                                                                                                                                                                                                                                                                                                                                                                                                                                                                                                                                                                                                                                                                                                                                                                                                                                                                                                                     |                                                                                                                 |                         |                         | minys.    |
| april            |                                              | 0-0                        |                                                                                                                                                                                                                                                                                                                                                                                                                                                                                                                                                                                                                                                                                                                                                                                                                                                                                                                                                                                                                                                                                                                                                                                                                                                                                                                                                                                                                                                                                                                                                                                                                                                                                                                                                                                                                                                                                                                                                                                                                                                                                                                           | over the opening loor ga                                                                                        | nes of the year.        |                         |           |
| 2                | stetson                                      | 6:30 pm                    | power pitching                                                                                                                                                                                                                                                                                                                                                                                                                                                                                                                                                                                                                                                                                                                                                                                                                                                                                                                                                                                                                                                                                                                                                                                                                                                                                                                                                                                                                                                                                                                                                                                                                                                                                                                                                                                                                                                                                                                                                                                                                                                                                                            |                                                                                                                 |                         |                         |           |
| 5                | south florida*                               | 6 pm                       | <ul> <li>UCF ranks seventh in the nation in strikeouts</li> </ul>                                                                                                                                                                                                                                                                                                                                                                                                                                                                                                                                                                                                                                                                                                                                                                                                                                                                                                                                                                                                                                                                                                                                                                                                                                                                                                                                                                                                                                                                                                                                                                                                                                                                                                                                                                                                                                                                                                                                                                                                                                                         |                                                                                                                 |                         |                         |           |
| 6                | south florida*                               | 6 pm                       | • The Knights have surrendered 18 hits on the y                                                                                                                                                                                                                                                                                                                                                                                                                                                                                                                                                                                                                                                                                                                                                                                                                                                                                                                                                                                                                                                                                                                                                                                                                                                                                                                                                                                                                                                                                                                                                                                                                                                                                                                                                                                                                                                                                                                                                                                                                                                                           | ear for a 4.50 hits allowe                                                                                      | ed per nine innings tal | ly, which leads The Ame | erican    |
| 7                | south florida*                               | 1 pm                       | and ranks eighth nationally.                                                                                                                                                                                                                                                                                                                                                                                                                                                                                                                                                                                                                                                                                                                                                                                                                                                                                                                                                                                                                                                                                                                                                                                                                                                                                                                                                                                                                                                                                                                                                                                                                                                                                                                                                                                                                                                                                                                                                                                                                                                                                              |                                                                                                                 |                         |                         |           |
| 9                | jacksonville                                 | 7 pm                       | • Saturday's starter Trevor Holloway is sixth in 1                                                                                                                                                                                                                                                                                                                                                                                                                                                                                                                                                                                                                                                                                                                                                                                                                                                                                                                                                                                                                                                                                                                                                                                                                                                                                                                                                                                                                                                                                                                                                                                                                                                                                                                                                                                                                                                                                                                                                                                                                                                                        | The American with 13.5 s                                                                                        | trikeouts per game.     |                         |           |
| 12               | cincinnati*                                  | 6 pm                       | power pitching                                                                                                                                                                                                                                                                                                                                                                                                                                                                                                                                                                                                                                                                                                                                                                                                                                                                                                                                                                                                                                                                                                                                                                                                                                                                                                                                                                                                                                                                                                                                                                                                                                                                                                                                                                                                                                                                                                                                                                                                                                                                                                            |                                                                                                                 |                         |                         |           |
| 13               | cincinnati*                                  | 4 pm                       | <ul> <li>For the second straight week, the Knights will</li> </ul>                                                                                                                                                                                                                                                                                                                                                                                                                                                                                                                                                                                                                                                                                                                                                                                                                                                                                                                                                                                                                                                                                                                                                                                                                                                                                                                                                                                                                                                                                                                                                                                                                                                                                                                                                                                                                                                                                                                                                                                                                                                        | send Grant Schuermann                                                                                           | . Trevor Holloway and   | Jordan Spicer to the m  | ound.     |
| 14               | cincinnati*                                  | noon                       | • The trio surrendered just one combined run a                                                                                                                                                                                                                                                                                                                                                                                                                                                                                                                                                                                                                                                                                                                                                                                                                                                                                                                                                                                                                                                                                                                                                                                                                                                                                                                                                                                                                                                                                                                                                                                                                                                                                                                                                                                                                                                                                                                                                                                                                                                                            |                                                                                                                 |                         |                         |           |
| 16               | fau                                          | 6 pm                       | <ul> <li>Schuermann and Holloway both took a no de</li> </ul>                                                                                                                                                                                                                                                                                                                                                                                                                                                                                                                                                                                                                                                                                                                                                                                                                                                                                                                                                                                                                                                                                                                                                                                                                                                                                                                                                                                                                                                                                                                                                                                                                                                                                                                                                                                                                                                                                                                                                                                                                                                             | ecision in their UCF debut                                                                                      | -<br>S.                 |                         |           |
| 18               | wichita state*                               | 7 pm                       |                                                                                                                                                                                                                                                                                                                                                                                                                                                                                                                                                                                                                                                                                                                                                                                                                                                                                                                                                                                                                                                                                                                                                                                                                                                                                                                                                                                                                                                                                                                                                                                                                                                                                                                                                                                                                                                                                                                                                                                                                                                                                                                           |                                                                                                                 |                         |                         |           |
| 19<br>20         | wichita state*                               | 3 pm                       | bernardo blast                                                                                                                                                                                                                                                                                                                                                                                                                                                                                                                                                                                                                                                                                                                                                                                                                                                                                                                                                                                                                                                                                                                                                                                                                                                                                                                                                                                                                                                                                                                                                                                                                                                                                                                                                                                                                                                                                                                                                                                                                                                                                                            |                                                                                                                 |                         |                         |           |
| 20<br>23         | wichita state*                               | 11 am<br>3 pm              | Griffin Bernardo earned a spot on The Americ     The sophomore bit 455 with a pair of PBI applied to the sophomore bit 455 with a pair of PBI applied to the sophomore bit 455 with a pair of PBI applied to the sophomore bit 455 with a pair of PBI applied to the sophomore bit 455 with a pair of PBI applied to the sophomore bit 455 with a pair of PBI applied to the sophomore bit 455 with a pair of PBI applied to the sophomore bit 455 with a pair of PBI applied to the sophomore bit 455 with a pair of PBI applied to the sophomore bit 455 with a pair of PBI applied to the sophomore bit 455 with a pair of PBI applied to the sophomore bit 455 with a pair of PBI applied to the sophomore bit 455 with a pair of PBI applied to the sophomore bit 455 with a pair of PBI applied to the sophomore bit 455 with a pair of PBI applied to the sophomore bit 455 with a pair of PBI applied to the sophomore bit 455 with a pair of PBI applied to the sophomore bit 455 with a pair of PBI applied to the sophomore bit 455 with a pair of PBI applied to the sophomore bit 455 with a pair of PBI applied to the sophomore bit 455 with a pair of PBI applied to the sophomore bit 455 with a pair of PBI applied to the sophomore bit 455 with a pair of PBI applied to the sophomore bit 455 with a pair of PBI applied to the sophomore bit 455 with a pair of PBI applied to the sophomore bit 455 with a pair of PBI applied to the sophomore bit 455 with a pair of PBI applied to the sophomore bit 455 with a pair of PBI applied to the sophomore bit 455 with a pair of PBI applied to the sophomore bit 455 with a pair of PBI applied to the sophomore bit 455 with a pair of PBI applied to the sophomore bit 455 with a pair of PBI applied to the sophomore bit 455 with a pair of PBI applied to the sophomore bit 455 with a pair of PBI applied to the sophomore bit 455 with a pair of PBI applied to the sophomore bit 455 with a pair of PBI applied to the sophomore bit 455 with a pair of PBI applied to the sophomore bit 455 with a pair of PBI applied to the sophomore bi |                                                                                                                 | ning weekend.           |                         |           |
| 23<br>26         | bethune-cookman<br>memphis*                  | 3 pm<br>6 pm               | <ul> <li>The sophomore hit .455 with a pair of RBI and</li> <li>He launched his fourth career home run on O</li> </ul>                                                                                                                                                                                                                                                                                                                                                                                                                                                                                                                                                                                                                                                                                                                                                                                                                                                                                                                                                                                                                                                                                                                                                                                                                                                                                                                                                                                                                                                                                                                                                                                                                                                                                                                                                                                                                                                                                                                                                                                                    |                                                                                                                 |                         |                         |           |
| 20<br>27         | memphis*                                     | opm<br>6pm                 |                                                                                                                                                                                                                                                                                                                                                                                                                                                                                                                                                                                                                                                                                                                                                                                                                                                                                                                                                                                                                                                                                                                                                                                                                                                                                                                                                                                                                                                                                                                                                                                                                                                                                                                                                                                                                                                                                                                                                                                                                                                                                                                           | pointing trangint.                                                                                              |                         |                         |           |
| 27<br>28         | memphis*                                     | opm<br>1 pm                |                                                                                                                                                                                                                                                                                                                                                                                                                                                                                                                                                                                                                                                                                                                                                                                                                                                                                                                                                                                                                                                                                                                                                                                                                                                                                                                                                                                                                                                                                                                                                                                                                                                                                                                                                                                                                                                                                                                                                                                                                                                                                                                           | STARTING <b>ROTATI</b>                                                                                          |                         |                         |           |
| 20<br>30         | north florida                                | 6 pm                       |                                                                                                                                                                                                                                                                                                                                                                                                                                                                                                                                                                                                                                                                                                                                                                                                                                                                                                                                                                                                                                                                                                                                                                                                                                                                                                                                                                                                                                                                                                                                                                                                                                                                                                                                                                                                                                                                                                                                                                                                                                                                                                                           |                                                                                                                 | <u>Friday</u>           |                         |           |
|                  |                                              | o pin                      |                                                                                                                                                                                                                                                                                                                                                                                                                                                                                                                                                                                                                                                                                                                                                                                                                                                                                                                                                                                                                                                                                                                                                                                                                                                                                                                                                                                                                                                                                                                                                                                                                                                                                                                                                                                                                                                                                                                                                                                                                                                                                                                           | Grant Schuermann - LH                                                                                           |                         | Tanner Burns            | - RHP     |
| may              |                                              | 0-0                        | <u>11. 11/ A, A. O Z, IN. I O, I S. O I</u>                                                                                                                                                                                                                                                                                                                                                                                                                                                                                                                                                                                                                                                                                                                                                                                                                                                                                                                                                                                                                                                                                                                                                                                                                                                                                                                                                                                                                                                                                                                                                                                                                                                                                                                                                                                                                                                                                                                                                                                                                                                                               | 0-0, 1 G, 1 GS, 1.50 ERA, 6.0 IP                                                                                |                         | 0-0, 1 G, 1 GS, 1.80 EF |           |
| 3                | tulane*                                      | 7:30 pm                    | 2/07/1993 N W 12-4                                                                                                                                                                                                                                                                                                                                                                                                                                                                                                                                                                                                                                                                                                                                                                                                                                                                                                                                                                                                                                                                                                                                                                                                                                                                                                                                                                                                                                                                                                                                                                                                                                                                                                                                                                                                                                                                                                                                                                                                                                                                                                        |                                                                                                                 | Saturday                |                         | ,         |
| 4                | tulane*                                      | 3 pm                       |                                                                                                                                                                                                                                                                                                                                                                                                                                                                                                                                                                                                                                                                                                                                                                                                                                                                                                                                                                                                                                                                                                                                                                                                                                                                                                                                                                                                                                                                                                                                                                                                                                                                                                                                                                                                                                                                                                                                                                                                                                                                                                                           | revor Holloway - RHP                                                                                            |                         | Kyle Gray               | / - LHP   |
| 5                | tulane*                                      | 2 pm                       |                                                                                                                                                                                                                                                                                                                                                                                                                                                                                                                                                                                                                                                                                                                                                                                                                                                                                                                                                                                                                                                                                                                                                                                                                                                                                                                                                                                                                                                                                                                                                                                                                                                                                                                                                                                                                                                                                                                                                                                                                                                                                                                           | 0-0, 1 G, 1 GS, 0.00 ERA, 4.0 IP                                                                                |                         | 0-0, 1 G, 1 GS, 0.00 E  |           |
| 7                | bethune-cookman                              | 6 pm                       | 2/7/1998 N L 4-0_                                                                                                                                                                                                                                                                                                                                                                                                                                                                                                                                                                                                                                                                                                                                                                                                                                                                                                                                                                                                                                                                                                                                                                                                                                                                                                                                                                                                                                                                                                                                                                                                                                                                                                                                                                                                                                                                                                                                                                                                                                                                                                         |                                                                                                                 | Sunday                  |                         |           |
| 8                | miami                                        | 7 pm                       | 6/2/2017 N L 7-4                                                                                                                                                                                                                                                                                                                                                                                                                                                                                                                                                                                                                                                                                                                                                                                                                                                                                                                                                                                                                                                                                                                                                                                                                                                                                                                                                                                                                                                                                                                                                                                                                                                                                                                                                                                                                                                                                                                                                                                                                                                                                                          | lordan Spicer - RHP                                                                                             |                         |                         | TBA       |
| 14               | fau                                          | 6:30 pm                    | 1                                                                                                                                                                                                                                                                                                                                                                                                                                                                                                                                                                                                                                                                                                                                                                                                                                                                                                                                                                                                                                                                                                                                                                                                                                                                                                                                                                                                                                                                                                                                                                                                                                                                                                                                                                                                                                                                                                                                                                                                                                                                                                                         | -0, 1 G, 1 GS, 0.00 ERA, 5.0 IP                                                                                 |                         |                         |           |
| 16               | houston*                                     | 6 pm                       | -                                                                                                                                                                                                                                                                                                                                                                                                                                                                                                                                                                                                                                                                                                                                                                                                                                                                                                                                                                                                                                                                                                                                                                                                                                                                                                                                                                                                                                                                                                                                                                                                                                                                                                                                                                                                                                                                                                                                                                                                                                                                                                                         |                                                                                                                 | E                       |                         |           |
| 17               | houston*                                     | 6 pm                       |                                                                                                                                                                                                                                                                                                                                                                                                                                                                                                                                                                                                                                                                                                                                                                                                                                                                                                                                                                                                                                                                                                                                                                                                                                                                                                                                                                                                                                                                                                                                                                                                                                                                                                                                                                                                                                                                                                                                                                                                                                                                                                                           | TALE OF THE TAP                                                                                                 |                         |                         |           |
| 18               | houston*                                     | 6 pm                       |                                                                                                                                                                                                                                                                                                                                                                                                                                                                                                                                                                                                                                                                                                                                                                                                                                                                                                                                                                                                                                                                                                                                                                                                                                                                                                                                                                                                                                                                                                                                                                                                                                                                                                                                                                                                                                                                                                                                                                                                                                                                                                                           | JCF OFFENSE                                                                                                     | AUBURN UCF              |                         | UBURN     |
|                  |                                              |                            |                                                                                                                                                                                                                                                                                                                                                                                                                                                                                                                                                                                                                                                                                                                                                                                                                                                                                                                                                                                                                                                                                                                                                                                                                                                                                                                                                                                                                                                                                                                                                                                                                                                                                                                                                                                                                                                                                                                                                                                                                                                                                                                           | <ul><li>Batting Avg.</li><li>Slugging Pct.</li></ul>                                                            | .278 1.25<br>.428 0     | ERA<br>Complete Games   | 1.53<br>0 |
| 21-26            | The American (                               |                            | Be better than a loss.                                                                                                                                                                                                                                                                                                                                                                                                                                                                                                                                                                                                                                                                                                                                                                                                                                                                                                                                                                                                                                                                                                                                                                                                                                                                                                                                                                                                                                                                                                                                                                                                                                                                                                                                                                                                                                                                                                                                                                                                                                                                                                    | 422 Slugging Pct.<br>397 On-Base Pct.                                                                           | .428 0<br>.391 0        | Saves                   | 1         |
| 31-6/3<br>6/7-6/ |                                              | AA Regionals per Regionals | • Make the Knights 5-0 for the 10th time in                                                                                                                                                                                                                                                                                                                                                                                                                                                                                                                                                                                                                                                                                                                                                                                                                                                                                                                                                                                                                                                                                                                                                                                                                                                                                                                                                                                                                                                                                                                                                                                                                                                                                                                                                                                                                                                                                                                                                                                                                                                                               |                                                                                                                 | 10 52/20                | Strikeout/Walks         | 57/16     |
| 0//-0/<br>6/15-6 |                                              | Per ivegionais             | program history.                                                                                                                                                                                                                                                                                                                                                                                                                                                                                                                                                                                                                                                                                                                                                                                                                                                                                                                                                                                                                                                                                                                                                                                                                                                                                                                                                                                                                                                                                                                                                                                                                                                                                                                                                                                                                                                                                                                                                                                                                                                                                                          |                                                                                                                 | 3 .150                  | Opp. BA.                | .224      |
|                  | e World Series                               |                            | A SERIES WIN WOULD 3                                                                                                                                                                                                                                                                                                                                                                                                                                                                                                                                                                                                                                                                                                                                                                                                                                                                                                                                                                                                                                                                                                                                                                                                                                                                                                                                                                                                                                                                                                                                                                                                                                                                                                                                                                                                                                                                                                                                                                                                                                                                                                      |                                                                                                                 | 4 5                     | Errors                  | .224      |
| -                |                                              |                            | Be the second straight season with a series                                                                                                                                                                                                                                                                                                                                                                                                                                                                                                                                                                                                                                                                                                                                                                                                                                                                                                                                                                                                                                                                                                                                                                                                                                                                                                                                                                                                                                                                                                                                                                                                                                                                                                                                                                                                                                                                                                                                                                                                                                                                               | 9 Walks                                                                                                         | 31 4                    | Double Plays            | 3         |
|                  | games in bold                                |                            |                                                                                                                                                                                                                                                                                                                                                                                                                                                                                                                                                                                                                                                                                                                                                                                                                                                                                                                                                                                                                                                                                                                                                                                                                                                                                                                                                                                                                                                                                                                                                                                                                                                                                                                                                                                                                                                                                                                                                                                                                                                                                                                           | 0-10 Stolen Bases/A                                                                                             | tt 10-13 .966           | Fielding Percentage     | .960      |
|                  | tes games in The American                    |                            | A SWEEP WOULD                                                                                                                                                                                                                                                                                                                                                                                                                                                                                                                                                                                                                                                                                                                                                                                                                                                                                                                                                                                                                                                                                                                                                                                                                                                                                                                                                                                                                                                                                                                                                                                                                                                                                                                                                                                                                                                                                                                                                                                                                                                                                                             |                                                                                                                 |                         |                         |           |
| n yan            | ne times are EST.                            |                            | Be the first weekend sweep of a ranked SEC                                                                                                                                                                                                                                                                                                                                                                                                                                                                                                                                                                                                                                                                                                                                                                                                                                                                                                                                                                                                                                                                                                                                                                                                                                                                                                                                                                                                                                                                                                                                                                                                                                                                                                                                                                                                                                                                                                                                                                                                                                                                                |                                                                                                                 |                         |                         |           |
|                  |                                              |                            | opponent since sweeping No. 11 Alabama in 200                                                                                                                                                                                                                                                                                                                                                                                                                                                                                                                                                                                                                                                                                                                                                                                                                                                                                                                                                                                                                                                                                                                                                                                                                                                                                                                                                                                                                                                                                                                                                                                                                                                                                                                                                                                                                                                                                                                                                                                                                                                                             | 1.                                                                                                              |                         |                         |           |
|                  |                                              |                            |                                                                                                                                                                                                                                                                                                                                                                                                                                                                                                                                                                                                                                                                                                                                                                                                                                                                                                                                                                                                                                                                                                                                                                                                                                                                                                                                                                                                                                                                                                                                                                                                                                                                                                                                                                                                                                                                                                                                                                                                                                                                                                                           |                                                                                                                 |                         |                         |           |