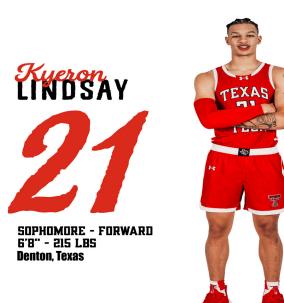

Walk-on this season after serving as a practice player last year at Tech... Scored over 1,000 points at Anderson HS where he earned District 17-5A MVP 21 KYERON LINDSAY | F | 6-8 | 215 | SOPHOMORE | DENTON, TEXAS (PLAYED AT GEORGIA LAST SEASON - TRANSFERRED MIDTERM) Transferred to Tech at midterm last season and practiced with team... Played in 10 games with 8 starts at Georgia... Has played in 7 games, averaging 3.4 ppg 22 WARREN WASHINGTON | F | 7-0 | 230 | 5TH-YEAR SENIOR | ESCÓNDIDO, CALIFORNIA (PLAYED AŤ ARIZONA ŠTATE LÁST SEASON) Secured 2nd double-double of the season with 10 points and 11 rebounds against UCF then scored 11 against Kansas with 6 rebounds... Had a season-high 19