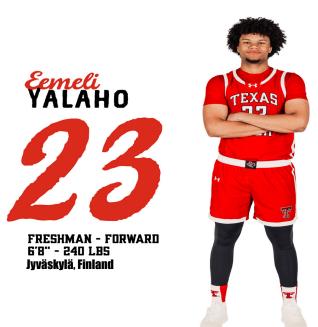

points against BYU ... Recorded 1st double-double of season with season-high 18 points and 12 rebounds against ORU ... Has 3 games with 12 rebounds this season... CAREER: 1,078 points, 745 rebounds and 149 blocked shots in 132 games... Also played at Oregon State, Nevada, and Arizona State 23 EEMELI YALAHO | F | 6-8 | 240 | FRESHMAN | JYVÄSKYLÄ, FINLANĎ (WESTERN RÉSERVE AČADEMY - OHIO)

International player who finished high school at Western Reserve Academy in Hudson, Ohio... Averaged 15.2 points, 7.6 rebounds, and 3.5 assists as a senior 24 KERWIN WALTON | G | 6-5 | 210 | SENIOR | HOPKINS, MINNESOTA (NORTH CAROLINA)