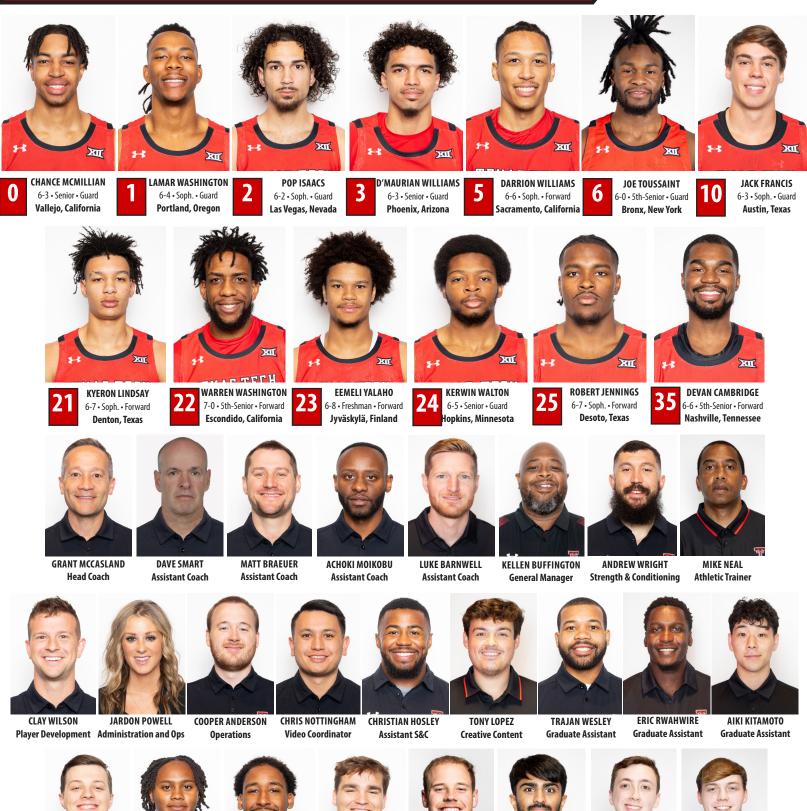

<mark>hc grant McCasland</mark> | 1st season at tech - 10th season as Ncaa Head Coach | irving, texas | baylor (1999) 19-7 TTU • 230-96 Overall in NCAA • 174-84 in Division I • Led Midland College to 2007 NJCAA National Championship • Led UNT to 2023 NIT Championship O CHANCE MCMILLIAN | G | 6-3 | 185 | SENIOR | VALLEJO, CALIFORNIĂ (PLAYED LAST 3 SEASONS AT GRAND CANYON) Has 933 career points after scoring 9 in the win over TCU... Scored career-high 27 points at Oklahoma - earned second Big 12 Newcomer of the Week honor.. Has scored in double figures in 12 games this season and 42 in career... Led Tech with 24 at Butler on 8-10 shooting on 3s... Earned Big 12 Newcomer of Week on Dec. 4 and Jan. 29... Team-best 159 career 3s... Has played in two NCAA Tournaments... Averaging 10.1 ppg., 26.8 minutes in sixth man role **1 LAMAR WASHINGTON | G | 6-4 | 205 | SOPHOMORE | PORTLAND, OREGON (COMPASS PREP)** Scored season-high 8 points against Omaha... Averaging 2.4 points and 1.5 rebounds this season... Career-high 13 points & 5 steals against Kansas State last season... Had career-high 7 rebounds last season against Nicholls and Louisville... 2021 Oregon Gatorade POY... Has 165 points, 91 rebounds, 74 assists in career POP ISAACS | G | 6-2 | 180 | SOPHOMORE | LÁS VEGAS, NEVADA (CORONADO HS)

Leads Tech with 16.2 points and 58 3-pointers made... Career-high 32 points against BYU... Has scored in double-figures 20 times this season with a career-best 13 straight that ended with seven points against UCF... Went 11-12 on free throws, scored 19 against TCU... Big 12 Player of the Week (1/2) after 28 points with five 3-pointers against Sam Houston... Tech's leading returner in scoring at 11.5 points with 62 3-pointers as a freshman... 709 career points, 120 career 3s 3 D'MAURIAN WILLIAMS | G | 6-3 | 195 | SENIOR | PHOENIX, ARIZONA (PLAYED TWO SEASONS AT GARDNER-WEBB)

Has 816 points, 256 rebounds, 149 assists and 70 steals in 91 career games... Second season at Tech... Played in 27 games last season with one start DARRÍON WILLIAMS | F | 6-6 | 225 | SOPHOMORE | SACRAMENTO, CALIFORNIA (PLAYED AT NÉVADA LÁST SEASON)

AP National Player of the Week (2/20) after recording career-high 30 points against Kansas where he was 12-for-12 from the field, 4-for-4 on 3-pointers. Has 7 double-doubles, including team-highs of 13 points and 13 rebounds in first meeting against UCF... Averaging 10.5 ppg., 7.3 rebounds, 2.5 assists this season... Earned Mountain West Freshman of the Year after having 7.6 points, 7.3 rebounds, 47 steals, and 90 assists at Nevada last season 6 JOE TOUSSAINT | G | 6-0 | 190 | 5TH-YEAR SENIOR | BRONX, NEW YORK (PLAYED AT WVU LAST SEASON AFTER 3 AT IOWA)

Led Tech with 16 points/4 assists at Iowa State before 14 points/7 assists in win over TCU on Tuesday... Also Ied Tech with 12 points against K-State, including basket and game-winning free throw with 30 seconds remaining... Recorded career-high 12 assists and also 18 points at Butler for 2nd career double-double. Scored season-high 21 points against UNI... Averaged 9.4 points at WVU last season... Is 4th nationally with 158 career games played... Has 479 assists 10 JACK FRANCIS | G | 6-3 | 190 | SOPHOMORE | AUSTIN, TEXAS (ANDERSON HS)

Walk-on this season after serving as a practice player last year at Tech... Scored over 1,000 points at Anderson HS where he earned District 17-5A MVP 21 KYERON LINDSAY | F | 6-8 | 215 | SOPHOMORE | DENTON, TEXAS (PLAYED AT GEORGIA LAST SEASON - TRANSFERRED MIDTERM) Transferred to Tech at midterm last season and practiced with team... Played in 10 games with 8 starts at Georgia... Has played in 7 games, averaging 3.4 ppg 22 WARREN WASHINGTON | F | 7-0 | 230 | 5TH-YEAR SENIOR | ESCÓNDIDO, CALIFORNIA (PLAYED AŤ ARIZONA ŠTATE LÁST SEASON) Secured 2nd double-double of the season with 10 points and 11 rebounds against UCF then scored 11 against Kansas with 6 rebounds... Had a season-high 19

points against BYU ... Recorded 1st double-double of season with season-high 18 points and 12 rebounds against ORU ... Has 3 games with 12 rebounds this season... CAREER: 1,078 points, 745 rebounds and 149 blocked shots in 132 games... Also played at Oregon State, Nevada, and Arizona State 23 EEMELI YALAHO | F | 6-8 | 240 | FRESHMAN | JYVÄSKYLÄ, FINLANĎ (WESTERN RÉSERVE AČADEMY - OHIO)

International player who finished high school at Western Reserve Academy in Hudson, Ohio... Averaged 15.2 points, 7.6 rebounds, and 3.5 assists as a senior 24 KERWIN WALTON | G | 6-5 | 210 | SENIOR | HOPKINS, MINNESOTA (NORTH CAROLINA)

Led Tech with 18 points and matched career-best with 6 3-pointers at Houston... Starter in past 18 games... Was 4-for-5 on 3-pointers and finished with 12 points in the first win over UCF... Went for a career-high 22 points by going 6-for-7 on 3s against Omaha... Has 652 points, 153 3-pointers in 112 career games after scoring 14 in win over TCU with three 3s... Is 49-for-98 (50.0%) on 3s this season... Has 25 double-figure scoring performances in career

# 25 ROBERT JENNINGS | F | 6-7 | 230 | SOPHMORE | DESOTO, TEXAS (ALLIANCE OF CHRISTIAN ATHLETES)

Scored career-high 14 points against Cincy and 13 at Iowa State... Averaging 3.7 ppg, 2.7 rpg. this season... Played in 30 games with 4 starts as a true freshman 35 DEVAN CAMBRIDGE | F | 6-6 | 210 | 5TH-YEAR SENIOR | NASHVILLE, TENNESSEE (PLAYED AT ARIZONA STATE LAST SEASON)

#### **COACHING STAFF**

HEAD COACH: Grant McCasland ASSISTANT COACHES: Dave Smart, Matt Braeuer, Achoki Moikobu, Luke Barnwell STRENGTH & CONDITIONING: Andrew Wright, Christian Hosley DIRECTOR OF ADMINISTRATION AND OPERATIONS: Jardon Powell ASSISTANT COORDINATOR OF OPERATIONS: Cooper Anderson ATHLETIC TRAINING: Mike Neal DIRECTOR OF PLAYER DEVELOPMENT: Clay Wilson VIDEO COORDINATOR: Chris Nottingham ACADEMIC ADVISOR: Reagan Foster STUDENT MANAGERS: Beau Martin, Marlei Burrowes, Tyreke Shanklin, Tyler Benedict, Jake Hirst