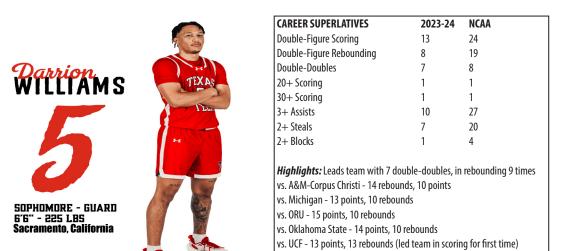

# DARRION WILLIAMS SOPH. | FORWARD | SACRAMENTO, CALIFORNIA | TRANSFER FROM NEVADA

|         |        |       |           | Field G | oals | 3-Poir   | nt   | F-Thre | ows  |     | Rebo | unds |     |       |     |    |     |     | Sco | ring |
|---------|--------|-------|-----------|---------|------|----------|------|--------|------|-----|------|------|-----|-------|-----|----|-----|-----|-----|------|
| SEASON  | TEAM   | GP-GS | MIN/AVG   | FG-FGA  | FG%  | 3FG-3FGA | 3FG% | FT-FTA | FT%  | OFF | DEF  | тот  | AVG | PF-FO | Α   | то | BLK | STL | PTS | AVG  |
| 2022-23 | Nevada | 33-30 | 1006/30.5 | 91-220  | .414 | 35-98    | .357 | 35-44  | .795 | 40  | 200  | 240  | 7.3 | 85-3  | 90  | 30 | 11  | 47  | 252 | 7.6  |
| 2023-24 | TTU    | 26-26 | 836/32.1  | 94-196  | .480 | 32-73    | .438 | 53-60  | .883 | 52  | 137  | 189  | 7.3 | 58-2  | 64  | 44 | 10  | 27  | 273 | 10.5 |
| TOTAL F | OR TTU | 26-26 | 836/32.1  | 94-196  | .480 | 32-73    | .438 | 53-60  | .883 | 52  | 137  | 189  | 7.3 | 58-2  | 64  | 44 | 10  | 27  | 273 | 10.5 |
| то      | TAL    | 59-56 | 1842/31.2 | 185-416 | .445 | 67-171   | .392 | 88-104 | .846 | 92  | 337  | 429  | 7.3 | 143-5 | 154 | 74 | 21  | 74  | 525 | 8.9  |

**CAREER HIGHS** Scoring: 22 (1/25/2023) Rebounds: 8 (11/24/2019) Assists: 12 (11/30/2023) Steals: 6 (1/7/2021) 3-pointers made: 3 (twice)