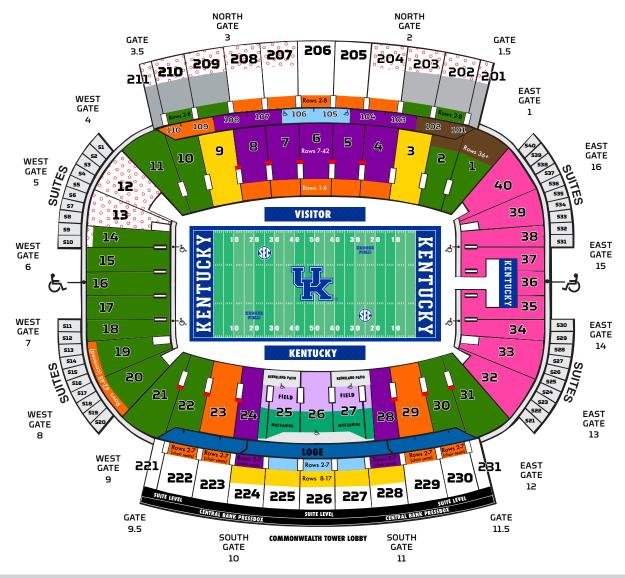

### **STANDARD SEATING**

| LOCATION                 | TICKET<br>PRICE | K FUND<br>DONATION | TOTAL<br>(PER SEAT) |
|--------------------------|-----------------|--------------------|---------------------|
| Mini-Box Seating         | \$310           | \$1,000            | \$1,310             |
| Chairback Seats          | \$310           | \$525              | \$835               |
| Chair or Benchback Seats | \$310           | \$450              | \$760               |
| Chair or Benchback Seats | \$310           | \$300              | \$610               |
| Benchback Seats          | \$310           | \$225              | \$535               |
| Benchback Seats          | \$310           | \$100              | \$410               |

#### **PUBLIC SEATING**

| LOCATION               | TICKET<br>PRICE | K FUND<br>DONATION | TOTAL<br>(PER SEAT) |
|------------------------|-----------------|--------------------|---------------------|
| Public Seating         | \$310           | \$0                | \$310               |
| North 200-Level Corner | \$240           | \$0                | \$240               |

## **PREMIUM SEATING**

| LOCATION                           | TICKET<br>PRICE | K FUND<br>DONATION | TOTAL<br>(PER SEAT) |
|------------------------------------|-----------------|--------------------|---------------------|
| Loge Level                         | \$350           | \$2,500            | \$2,850             |
| Woodford Reserve<br>Mezzanine Club | \$350           | \$1,500            | \$1,850             |
| Field Level Club                   | \$350           | \$1,250            | \$1,600             |

#### **OTHER SEATING AREAS**

| LOCA | TION                                                        |
|------|-------------------------------------------------------------|
|      | Visitors                                                    |
|      | K Club Varsity Letter Association (\$310 + applicable fees) |
|      | Students                                                    |