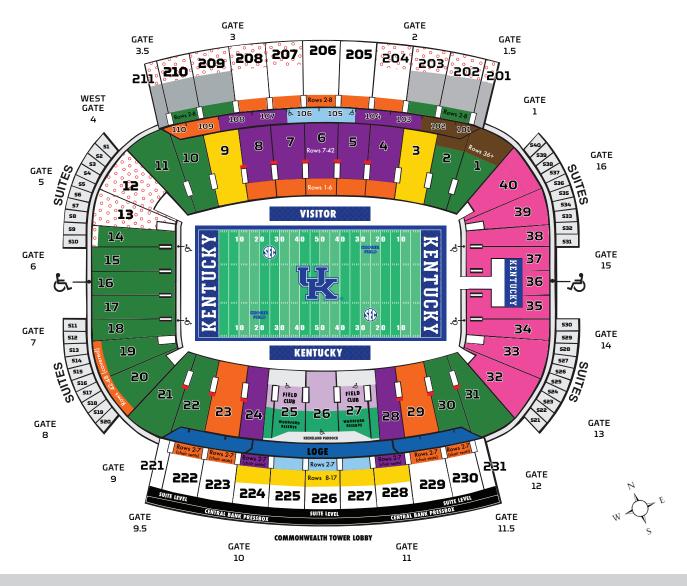

# **2018 SEASON TICKET PRICING**

#### **STANDARD SEATING**

| LOCATION                 | TICKET<br>PRICE | K FUND<br>DONATION | TOTAL<br>(PER SEAT) |
|--------------------------|-----------------|--------------------|---------------------|
| Mini-Box Seating         | \$310           | \$1,000            | \$1,310             |
| Chairback Seats          | \$310           | \$525              | \$835               |
| Chair or Benchback Seats | \$310           | \$450              | \$760               |
| Chair or Benchback Seats | \$310           | \$300              | \$610               |
| Benchback Seats          | \$310           | \$225              | \$535               |
| Benchback Seats          | \$310           | \$100              | \$410               |

### **PUBLIC SEATING**

| LOCATION                 | TICKET<br>PRICE | K FUND<br>DONATION | TOTAL<br>(PER SEAT) |
|--------------------------|-----------------|--------------------|---------------------|
| Public Benchback Seating | \$310           | \$0                | \$310               |
| North 200-Level Corner   | \$240           | \$0                | \$240               |

## **PREMIUM SEATING**

| LOCATION                           | TICKET<br>PRICE | K FUND<br>DONATION | TOTAL<br>(PER SEAT) |
|------------------------------------|-----------------|--------------------|---------------------|
| Loge Level                         | \$350           | \$2,500            | \$2,850             |
| Woodford Reserve<br>Mezzanine Club | \$350           | \$1,500            | \$1,850             |
| Field Club                         | \$350           | \$1,250            | \$1,600             |

## **OTHER SEATING AREAS**

| LOCATION                                                    |
|-------------------------------------------------------------|
| Visitors                                                    |
| K Club Varsity Letter Association (\$310 + applicable fees) |
| Students                                                    |