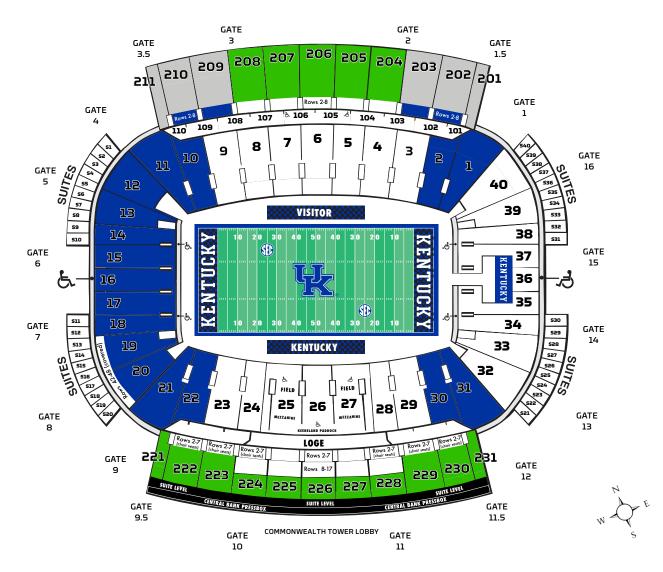

## 3-GAME FLEX PACKS

Includes a ticket to three games- one from each group:

|                    | DATE                         | GAME                                                 | ZONE 2       | ZONE 3       | ZONE 4       |
|--------------------|------------------------------|------------------------------------------------------|--------------|--------------|--------------|
| GROUP A:<br>PICK 1 | Sep. 1<br>Sep. 15<br>Nov. 17 | Central Michigan<br>Murray State<br>Middle Tennessee | \$45         | \$27         | \$27         |
| GROUP B:<br>PICK 1 | Sep. 22<br>Oct. 20           | Mississippi State<br>Vanderbilt                      | \$58         | \$54         | \$40         |
| GROUP C:<br>PICK 1 | Sep. 29<br>Nov. 3            | South Carolina<br>Georgia                            | \$58<br>\$72 | \$54<br>\$72 | \$40<br>\$54 |

## 4-GAME PREMIER PACK

Includes a ticket to each of the following:

| DATE    | GAME              | ZONE 2 | ZONE 3 | ZONE 4 |
|---------|-------------------|--------|--------|--------|
| Sep. 1  | Central Michigan  | \$48   | \$29   | \$29   |
| Sep. 22 | Mississippi State | \$62   | \$57   | \$43   |
| Sep. 29 | South Carolina    | \$62   | \$57   | \$43   |
| Nov. 3  | Georgia           | \$76   | \$76   | \$57   |

White Sections: Unavailable for Flex and Premier Pack Purchases