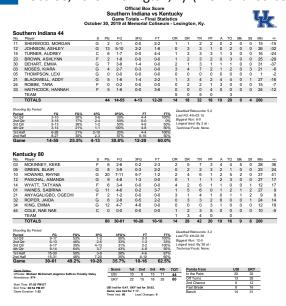

| 14  | 0-4  | 0-2   | 1-2  | 0-1-1  | 5  | 0 | 0  | 0  | 0  | 1   |
| Alabama          | 13  | 3-5  | 0-0   | 1-1  | 0-1-1  | 3  | 0 | 2  | 1  | 0  | 7   |
| at Arkansas      | 11  | 3-3  | 0-0   | 0-2  | 0-1-1  | 2  | 0 | 2  | 0  | 0  | 6   |
| Miss. State      | 21  | 4-6  | 0-1   | 0-0  | 0-6-6  | 3  | 0 | 0  | 1  | 0  | 8   |
| at Ole Miss      | 14  | 4-7  | 1-1   | 0-0  | 1-0-1  | 2  | 0 | 1  | 1  | 0  | 9   |
| S. Carolina      | 13  | 1-3  | 0-0   | 0-0  | 0-0-0  | 2  | 1 | 3  | 0  | 0  | 2   |
| Georgia          |     |      |       |      |        |    |   |    |    |    |     |
| at Vandy         |     |      |       |      |        |    |   |    |    |    |     |



# EXH

# KENTUCKY 80, SOUTHERN INDIANA 44 - FINAL

Oct. 30, 2019 • Lexington, Ky. (Memorial Coliseum)



KENTUCKY 67, MOUNT ST. MARY'S 44 - FINAL

Nov. 5, 2019 • Lexington, Ky. (Memorial Coliseum)

|                                                                              |                                                                                                                                                                                                                               |                                         |