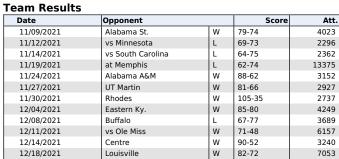

#### CURRENT WKU STREAKS

| Last Loss: 12/08/11 vs. BuffaloAt E.A. Diddle ArenaW2Last Loss: 12/08/11 vs. BuffaloOn the RoadL2Last Win: 01/24/21 at Middle TennesseeNeutral SitesW1Last Loss: 11/14/21 vs. South Carolinavs. Ranked OpponentsL4Last Win: 12/29/19 vs. #15/16 WisconsinNonconference (Home)W2Last Loss: 12/08/11 vs. BuffaloNonconference (Road/Neutral)W1Last Loss: 11/19/21 at MemphisConference USAL1Last Win: 03/12/21 vs. UABConference USA (Home)W1Last Loss: 03/05/21 vs. Old DominionConference USA (Road or Neutral)L1Last Win: 03/12/21 vs. UABGames Allowing 75 or Fewer PointsLast Miss: 12/08/21 vs. BuffaloGames with a 15-Point Scorer14Last Miss: 03/13/21 vs. North TexasGames with a 3-Point FG1,081Last Miss: 12/08/21 vs. BuffaloGames with a 3-Point FG1,081Last Miss: 03/13/87 vs. West VirginiaW20Last Loss: 12/21/19 at Rhode Island (82)When Scoring 80+ PointsWhen Scoring 100+ PointsW21Last Loss: 02/13/16 vs. Marshall (93, OT)When Scoring 100+ Points | All Games                                  | W3      |
|------------------------------------------------------------------------------------------------------------------------------------------------------------------------------------------------------------------------------------------------------------------------------------------------------------------------------------------------------------------------------------------------------------------------------------------------------------------------------------------------------------------------------------------------------------------------------------------------------------------------------------------------------------------------------------------------------------------------------------------------------------------------------------------------------------------------------------------------------------------------------------------------------------------------------------------------------------------------|--------------------------------------------|---------|
| Last Loss: 12/08/11 vs. BuffaloOn the RoadL2Last Win: 01/24/21 at Middle TennesseeNeutral SitesW1Last Loss: 11/14/21 vs. South Carolinavs. Ranked OpponentsL4Last Win: 12/29/19 vs. #15/16 WisconsinNonconference (Home)W2Last Loss: 12/08/11 vs. BuffaloNonconference (Road/Neutral)W1Last Loss: 11/19/21 at MemphisConference USAL1Last Win: 03/12/21 vs. UABConference USA (Home)W1Last Loss: 03/05/21 vs. Old DominionConference USA (Road or Neutral)L1Last Win: 03/12/21 vs. UABGames Allowing 75 or Fewer PointsLast Miss: 12/08/21 vs. BuffaloGames with a 15-Point Scorer14Last Miss: 03/13/21 vs. North TexasGames with a 15-Point Scorer14Last Miss: 03/13/21 vs. BuffaloGames with a 3-Point FG1,081Last Miss: 03/13/87 vs. West VirginiaWhen Scoring 90+ PointsW20Last Loss: 12/21/19 at Rhode Island (82)When Scoring 100+ PointsW21Last Loss: 02/13/16 vs. Marshall (93, OT)                                                                            | Last Loss: 12/08/11 vs. Buffalo            |         |
| On the RoadL2Last Win: 01/24/21 at Middle TennesseeNeutral SitesW1Last Loss: 11/14/21 vs. South Carolinavs. Ranked OpponentsL4Last Win: 12/29/19 vs. #15/16 WisconsinNonconference (Home)W2Last Loss: 12/08/11 vs. BuffaloNonconference (Road/Neutral)Last Loss: 11/19/21 at MemphisConference USAL1Last Win: 03/12/21 vs. UABConference USA (Home)W1Last Loss: 03/05/21 vs. Old DominionConference USA (Road or Neutral)L1Last Win: 03/12/21 vs. UABGames Allowing 75 or Fewer PointsJast Miss: 12/08/21 vs. BuffaloGames with a 15-Point Scorer14Last Miss: 03/13/21 vs. North TexasGames with a 15-Point Scorer14Last Miss: 03/13/21 vs. BuffaloGames with a 3-Point FG1,081Last Miss: 03/13/87 vs. West VirginiaWhen Scoring 80+ PointsW20Last Loss: 12/21/19 at Rhode Island (82)When Scoring 100+ PointsW21Last Loss: 02/13/16 vs. Marshall (93, OT)                                                                                                             | At E.A. Diddle Arena                       | W2      |
| Last Win: 01/24/21 at Middle TennesseeNeutral SitesW1Last Loss: 11/14/21 vs. South Carolinavs. Ranked OpponentsL4Last Win: 12/29/19 vs. #15/16 WisconsinNonconference (Home)W2Last Loss: 12/08/11 vs. BuffaloNonconference (Road/Neutral)W1Last Loss: 11/19/21 at MemphisConference USAL1Last Win: 03/12/21 vs. UABConference USA (Home)W1Last Loss: 03/05/21 vs. Old DominionConference USA (Road or Neutral)L1Last Win: 03/12/21 vs. UABGames Allowing 75 or Fewer Points3Last Miss: 12/08/21 vs. BuffaloGames with a 15-Point Scorer14Last Miss: 03/13/21 vs. North TexasGames with a 15-Point Scorer14Last Miss: 03/13/21 vs. BuffaloGames with a 3-Point FG1,081Last Miss: 03/13/87 vs. West VirginiaWhen Scoring 80+ PointsW20Last Loss: 12/21/19 at Rhode Island (82)When Scoring 100+ PointsW21Last Loss: 02/13/16 vs. Marshall (93, OT)                                                                                                                       | Last Loss: 12/08/11 vs. Buffalo            |         |
| Neutral SitesW1Last Loss: 11/14/21 vs. South Carolinavs. Ranked OpponentsL4Last Win: 12/29/19 vs. #15/16 WisconsinNonconference (Home)W2Last Loss: 12/08/11 vs. BuffaloNonconference (Road/Neutral)W1Last Loss: 11/19/21 at MemphisConference USAL1Last Win: 03/12/21 vs. UABConference USA (Home)W1Last Loss: 03/05/21 vs. Old DominionConference USA (Road or Neutral)L1Last Win: 03/12/21 vs. UABGames Allowing 75 or Fewer Points3Last Miss: 12/08/21 vs. BuffaloGames with a 15-Point Scorer14Last Miss: 03/13/21 vs. North TexasGames with a 15-Point Scorer14Last Miss: 03/13/21 vs. BuffaloGames with a 3-Point FG1,081Last Miss: 03/13/87 vs. West VirginiaWhen Scoring 80+ PointsW20Last Loss: 12/21/19 at Rhode Island (82)When Scoring 100+ PointsW21Last Loss: 02/13/16 vs. Marshall (93, OT)                                                                                                                                                             | On the Road                                | L2      |
| Last Loss: 11/14/21 vs. South Carolinavs. Ranked OpponentsL4Last Win: 12/29/19 vs. #15/16 WisconsinNonconference (Home)W2Last Loss: 12/08/11 vs. BuffaloNonconference (Road/Neutral)W1Last Loss: 11/19/21 at MemphisConference USAL1Last Win: 03/12/21 vs. UABConference USA (Home)W1Last Loss: 03/05/21 vs. Old DominionConference USA (Road or Neutral)L1Last Win: 03/12/21 vs. UABGames Allowing 75 or Fewer PointsLast Miss: 12/08/21 vs. BuffaloGames with a 15-Point Scorer14Last Miss: 03/13/21 vs. North TexasGames with a 15-Point Scorer14Last Miss: 03/13/21 vs. BuffaloGames with a 3-Point FG1,081Last Miss: 12/08/21 vs. BuffaloGames with a 3-Point FG1,081Last Miss: 03/13/87 vs. West VirginiaWhen Scoring 80+ PointsW20Last Loss: 12/21/19 at Rhode Island (82)When Scoring 90+ PointsW21Last Loss: 02/13/16 vs. Marshall (93, OT)When Scoring 100+ PointsW9                                                                                         | Last Win: 01/24/21 at Middle Tennessee     |         |
| vs. Ranked OpponentsL4Last Win: 12/29/19 vs. #15/16 WisconsinNonconference (Home)W2Last Loss: 12/08/11 vs. BuffaloNonconference (Road/Neutral)W1Last Loss: 11/19/21 at MemphisConference USAL1Last Win: 03/12/21 vs. UABConference USA (Home)W1Last Loss: 03/05/21 vs. Old DominionConference USA (Road or Neutral)L1Last Win: 03/12/21 vs. UABGames Allowing 75 or Fewer PointsGames with a 15-Point Scorer14Last Miss: 03/13/21 vs. North TexasGames with a 15-Point Scorer14Last Miss: 03/13/21 vs. North TexasGames with a 3-Point FG1,081Last Miss: 03/13/87 vs. West VirginiaWhen Scoring 80+ PointsW20Last Loss: 12/21/19 at Rhode Island (82)When Scoring 90+ PointsW21Last Loss: 02/13/16 vs. Marshall (93, OT)When Scoring 100+ PointsW9                                                                                                                                                                                                                     | Neutral Sites                              | W1      |
| Last Win: 12/29/19 vs. #15/16 WisconsinNonconference (Home)W2Last Loss: 12/08/11 vs. BuffaloNonconference (Road/Neutral)W1Last Loss: 11/19/21 at MemphisConference USAL1Last Win: 03/12/21 vs. UABConference USA (Home)W1Last Loss: 03/05/21 vs. Old DominionConference USA (Road or Neutral)L1Last Win: 03/12/21 vs. UABGames Allowing 75 or Fewer PointsLast Miss: 12/08/21 vs. BuffaloGames with a 15-Point ScorerHLast Miss: 03/13/21 vs. North TexasGames with a 15-Point FGLast Miss: 03/13/87 vs. West VirginiaWhen Scoring 80+ PointsWhen Scoring 90+ PointsLast Loss: 02/13/16 vs. Marshall (93, OT)When Scoring 100+ PointsW9                                                                                                                                                                                                                                                                                                                                | Last Loss: 11/14/21 vs. South Carolina     |         |
| Nonconference (Home)W2Last Loss: 12/08/11 vs. BuffaloNonconference (Road/Neutral)W1Last Loss: 11/19/21 at MemphisConference USALast Win: 03/12/21 vs. UABConference USA (Home)W1Last Loss: 03/05/21 vs. Old DominionConference USA (Road or Neutral)Last Win: 03/12/21 vs. UABGames Allowing 75 or Fewer PointsLast Miss: 12/08/21 vs. BuffaloGames with a 15-Point ScorerGames with a 15-Point Scorer14Last Miss: 03/13/21 vs. North TexasGames with a 3-Point FGLast Miss: 03/13/87 vs. West VirginiaWhen Scoring 90+ PointsW20Last Loss: 12/21/19 at Rhode Island (82)When Scoring 90+ PointsW21Last Loss: 02/13/16 vs. Marshall (93, OT)When Scoring 100+ PointsW9                                                                                                                                                                                                                                                                                                 | vs. Ranked Opponents                       | L4      |
| Last Loss: 12/08/11 vs. BuffaloNonconference (Road/Neutral)W1Last Loss: 11/19/21 at MemphisConference USAL1Last Win: 03/12/21 vs. UABConference USA (Home)W1Last Loss: 03/05/21 vs. Old DominionConference USA (Road or Neutral)L1Last Win: 03/12/21 vs. UABGames Allowing 75 or Fewer PointsLast Miss: 12/08/21 vs. BuffaloGames with a 15-Point ScorerGames with a 15-Point ScorerLast Miss: 03/13/21 vs. North TexasGames with a 15-Point FGLast Miss: 12/08/21 vs. BuffaloGames with a 3-Point FGLast Miss: 03/13/87 vs. West VirginiaWhen Scoring 80+ PointsW20Last Loss: 12/21/19 at Rhode Island (82)When Scoring 90+ PointsW21Last Loss: 02/13/16 vs. Marshall (93, OT)When Scoring 100+ PointsW9                                                                                                                                                                                                                                                              | Last Win: 12/29/19 vs. #15/16 Wisconsin    |         |
| Nonconference (Road/Neutral)W1Last Loss: 11/19/21 at MemphisConference USAL1Last Win: 03/12/21 vs. UABConference USA (Home)W1Last Loss: 03/05/21 vs. Old DominionConference USA (Road or Neutral)L1Last Win: 03/12/21 vs. UABGames Allowing 75 or Fewer PointsLast Miss: 12/08/21 vs. BuffaloGames with a 15-Point ScorerGames with a 15-Point ScorerLast Miss: 03/13/21 vs. North TexasGames with a 15-Point FGGames with a 3-Point FGLast Miss: 12/08/21 vs. BuffaloGames with a 3-Point FGLast Miss: 03/13/87 vs. West VirginiaWhen Scoring 80+ PointsW20Last Loss: 12/21/19 at Rhode Island (82)When Scoring 90+ PointsW21Last Loss: 02/13/16 vs. Marshall (93, OT)When Scoring 100+ PointsW9                                                                                                                                                                                                                                                                      | Nonconference (Home)                       | W2      |
| Last Loss: 11/19/21 at MemphisConference USAL1Last Win: 03/12/21 vs. UABConference USA (Home)W1Last Loss: 03/05/21 vs. Old DominionConference USA (Road or Neutral)L1Last Win: 03/12/21 vs. UABGames Allowing 75 or Fewer PointsGames with a 15-Point Scorer14Last Miss: 03/13/21 vs. North TexasGames with a 15-Point Scorer14Last Miss: 03/13/21 vs. North TexasGames with a 3-Point FG1,081Last Miss: 12/08/21 vs. BuffaloGames with a 3-Point FG1,081Last Miss: 03/13/87 vs. West VirginiaWhen Scoring 80+ PointsW20Last Loss: 12/21/19 at Rhode Island (82)When Scoring 90+ PointsW21Last Loss: 02/13/16 vs. Marshall (93, OT)When Scoring 100+ PointsW9                                                                                                                                                                                                                                                                                                          | Last Loss: 12/08/11 vs. Buffalo            |         |
| Conference USAL1Last Win: 03/12/21 vs. UABConference USA (Home)W1Last Loss: 03/05/21 vs. Old DominionConference USA (Road or Neutral)L1Last Win: 03/12/21 vs. UABGames Allowing 75 or Fewer Points3Last Miss: 12/08/21 vs. BuffaloGames with a 15-Point Scorer14Last Miss: 03/13/21 vs. North TexasGames with a 15-Point Scorer14Last Miss: 03/13/21 vs. North TexasGames with a S-Point FG1,081Last Miss: 03/13/87 vs. West VirginiaWhen Scoring 80+ PointsW20Last Loss: 12/21/19 at Rhode Island (82)When Scoring 90+ PointsW21Last Loss: 02/13/16 vs. Marshall (93, OT)When Scoring 100+ PointsW9                                                                                                                                                                                                                                                                                                                                                                   | Nonconference (Road/Neutral)               | W1      |
| Last Win: 03/12/21 vs. UAB         Conference USA (Home)       W1         Last Loss: 03/05/21 vs. Old Dominion         Conference USA (Road or Neutral)       L1         Last Win: 03/12/21 vs. UAB         Games Allowing 75 or Fewer Points         Last Miss: 12/08/21 vs. Buffalo         Games with a 15-Point Scorer         14         Last Miss: 03/13/21 vs. North Texas         Games with a 15-Point Scorer         14         Last Miss: 03/13/21 vs. North Texas         Games with a 15-Point Scorer         14         Last Miss: 03/13/21 vs. North Texas         Games with a S-Point FG         1,081         Last Miss: 03/13/87 vs. West Virginia         When Scoring 80+ Points       W20         Last Loss: 12/21/19 at Rhode Island (82)         When Scoring 90+ Points       W21         Last Loss: 02/13/16 vs. Marshall (93, OT)         When Scoring 100+ Points       W9                                                                 | Last Loss: 11/19/21 at Memphis             |         |
| Conference USA (Home)W1Last Loss: 03/05/21 vs. Old DominionConference USA (Road or Neutral)L1Last Win: 03/12/21 vs. UABGames Allowing 75 or Fewer Points3Last Miss: 12/08/21 vs. BuffaloGames with a 15-Point Scorer14Last Miss: 03/13/21 vs. North TexasGames with an Even/Pos. Assist-to-TO Ratio 3Last Miss: 12/08/21 vs. BuffaloGames with a 3-Point FGGames with a 3-Point FGLast Miss: 03/13/87 vs. West VirginiaWhen Scoring 80+ PointsW20Last Loss: 12/21/19 at Rhode Island (82)When Scoring 90+ PointsW21Last Loss: 02/13/16 vs. Marshall (93, OT)When Scoring 100+ PointsW9                                                                                                                                                                                                                                                                                                                                                                                 | Conference USA                             | L1      |
| Last Loss: 03/05/21 vs. Old DominionConference USA (Road or Neutral)L1Last Win: 03/12/21 vs. UABGames Allowing 75 or Fewer PointsJast Miss: 12/08/21 vs. BuffaloGames with a 15-Point Scorer14Last Miss: 03/13/21 vs. North TexasGames with a 15-Point Scorer14Last Miss: 03/13/21 vs. North TexasGames with a Even/Pos. Assist-to-TO Ratio 3Last Miss: 12/08/21 vs. BuffaloGames with a 3-Point FG1,081Last Miss: 03/13/87 vs. West VirginiaWhen Scoring 80+ PointsW20Last Loss: 12/21/19 at Rhode Island (82)When Scoring 90+ PointsW21Last Loss: 02/13/16 vs. Marshall (93, OT)When Scoring 100+ PointsW9                                                                                                                                                                                                                                                                                                                                                           | Last Win: 03/12/21 vs. UAB                 |         |
| Conference USA (Road or Neutral)L1Last Win: 03/12/21 vs. UABGames Allowing 75 or Fewer PointsLast Miss: 12/08/21 vs. BuffaloGames with a 15-Point Scorer14Last Miss: 03/13/21 vs. North TexasGames with a Even/Pos. Assist-to-TO Ratio 3Last Miss: 12/08/21 vs. BuffaloGames with a S-Point FG1,081Last Miss: 03/13/87 vs. West VirginiaWhen Scoring 80+ PointsW20Last Loss: 12/21/19 at Rhode Island (82)When Scoring 90+ PointsW21Last Loss: 02/13/16 vs. Marshall (93, OT)When Scoring 100+ PointsW9                                                                                                                                                                                                                                                                                                                                                                                                                                                                | Conference USA (Home)                      | W1      |
| Last Win: 03/12/21 vs. UABGames Allowing 75 or Fewer Points3Last Miss: 12/08/21 vs. BuffaloGames with a 15-Point Scorer14Last Miss: 03/13/21 vs. North TexasGames with an Even/Pos. Assist-to-TO Ratio 3Last Miss: 12/08/21 vs. BuffaloGames with a 3-Point FG1,081Last Miss: 03/13/87 vs. West VirginiaWhen Scoring 80+ PointsW20Last Loss: 12/21/19 at Rhode Island (82)When Scoring 90+ PointsW21Last Loss: 02/13/16 vs. Marshall (93, OT)When Scoring 100+ PointsW9                                                                                                                                                                                                                                                                                                                                                                                                                                                                                                | Last Loss: 03/05/21 vs. Old Dominion       |         |
| Games Allowing 75 or Fewer Points3Last Miss: 12/08/21 vs. BuffaloGames with a 15-Point Scorer14Last Miss: 03/13/21 vs. North TexasGames with an Even/Pos. Assist-to-TO Ratio3Last Miss: 12/08/21 vs. BuffaloGames with a 3-Point FG1,081Last Miss: 03/13/87 vs. West VirginiaWhen Scoring 80+ PointsW20Last Loss: 12/21/19 at Rhode Island (82)When Scoring 90+ PointsW21Last Loss: 02/13/16 vs. Marshall (93, OT)When Scoring 100+ PointsW9                                                                                                                                                                                                                                                                                                                                                                                                                                                                                                                           | Conference USA (Road or Neutral)           | L1      |
| Last Miss: 12/08/21 vs. BuffaloGames with a 15-Point Scorer14Last Miss: 03/13/21 vs. North TexasGames with an Even/Pos. Assist-to-TO Ratio 3Last Miss: 12/08/21 vs. BuffaloGames with a 3-Point FG1,081Last Miss: 03/13/87 vs. West VirginiaWhen Scoring 80+ PointsW20Last Loss: 12/21/19 at Rhode Island (82)When Scoring 90+ PointsW21Last Loss: 02/13/16 vs. Marshall (93, OT)When Scoring 100+ PointsW9                                                                                                                                                                                                                                                                                                                                                                                                                                                                                                                                                            | Last Win: 03/12/21 vs. UAB                 |         |
| Games with a 15-Point Scorer         14           Last Miss: 03/13/21 vs. North Texas         14           Games with an Even/Pos. Assist-to-TO Ratio         3           Last Miss: 12/08/21 vs. Buffalo         3           Games with a 3-Point FG         1,081           Last Miss: 03/13/87 vs. West Virginia         14           When Scoring 80+ Points         W20           Last Loss: 12/21/19 at Rhode Island (82)         12           When Scoring 90+ Points         W21           Last Loss: 02/13/16 vs. Marshall (93, OT)         14           When Scoring 100+ Points         W9                                                                                                                                                                                                                                                                                                                                                                  |                                            | 3       |
| Last Miss: 03/13/21 vs. North Texas         Games with an Even/Pos. Assist-to-TO Ratio 3         Last Miss: 12/08/21 vs. Buffalo         Games with a 3-Point FG       1,081         Last Miss: 03/13/87 vs. West Virginia         When Scoring 80+ Points       W20         Last Loss: 12/21/19 at Rhode Island (82)         When Scoring 90+ Points       W21         Last Loss: 02/13/16 vs. Marshall (93, OT)         When Scoring 100+ Points       W9                                                                                                                                                                                                                                                                                                                                                                                                                                                                                                            | Last Miss: 12/08/21 vs. Buffalo            |         |
| Games with an Even/Pos. Assist-to-TO Ratio 3           Last Miss: 12/08/21 vs. Buffalo           Games with a 3-Point FG         1,081           Last Miss: 03/13/87 vs. West Virginia           When Scoring 80+ Points         W20           Last Loss: 12/21/19 at Rhode Island (82)           When Scoring 90+ Points         W21           Last Loss: 02/13/16 vs. Marshall (93, OT)           When Scoring 100+ Points         W9                                                                                                                                                                                                                                                                                                                                                                                                                                                                                                                                | Games with a 15-Point Scorer               | 14      |
| Last Miss: 12/08/21 vs. Buffalo           Games with a 3-Point FG         1,081           Last Miss: 03/13/87 vs. West Virginia         1081           When Scoring 80+ Points         W20           Last Loss: 12/21/19 at Rhode Island (82)         1081           When Scoring 90+ Points         W21           Last Loss: 02/13/16 vs. Marshall (93, OT)         109           When Scoring 100+ Points         W9                                                                                                                                                                                                                                                                                                                                                                                                                                                                                                                                                 |                                            |         |
| Games with a 3-Point FG         1,081           Last Miss: 03/13/87 vs. West Virginia         W20           When Scoring 80+ Points         W20           Last Loss: 12/21/19 at Rhode Island (82)         W10           When Scoring 90+ Points         W21           Last Loss: 02/13/16 vs. Marshall (93, OT)         W99                                                                                                                                                                                                                                                                                                                                                                                                                                                                                                                                                                                                                                           | Games with an Even/Pos. Assist-to-TO R     | latio 3 |
| Last Miss: 03/13/87 vs. West Virginia           When Scoring 80+ Points         W20           Last Loss: 12/21/19 at Rhode Island (82)         When Scoring 90+ Points         W21           Last Loss: 02/13/16 vs. Marshall (93, OT)         When Scoring 100+ Points         W9                                                                                                                                                                                                                                                                                                                                                                                                                                                                                                                                                                                                                                                                                     | Last Miss: 12/08/21 vs. Buffalo            |         |
| When Scoring 80+ Points         W20           Last Loss: 12/21/19 at Rhode Island (82)         When Scoring 90+ Points         W21           Last Loss: 02/13/16 vs. Marshall (93, OT)         When Scoring 100+ Points         W9                                                                                                                                                                                                                                                                                                                                                                                                                                                                                                                                                                                                                                                                                                                                     | Games with a 3-Point FG                    | 1,081   |
| Last Loss: 12/21/19 at Rhode Island (82)         When Scoring 90+ Points       W21         Last Loss: 02/13/16 vs. Marshall (93, OT)         When Scoring 100+ Points       W9                                                                                                                                                                                                                                                                                                                                                                                                                                                                                                                                                                                                                                                                                                                                                                                         | Last Miss: 03/13/87 vs. West Virginia      |         |
| When Scoring 90+ Points         W21           Last Loss: 02/13/16 vs. Marshall (93, OT)         Wens Scoring 100+ Points         W9                                                                                                                                                                                                                                                                                                                                                                                                                                                                                                                                                                                                                                                                                                                                                                                                                                    | When Scoring 80+ Points                    | W20     |
| Last Loss: 02/13/16 vs. Marshall (93, OT)<br>When Scoring 100+ Points W9                                                                                                                                                                                                                                                                                                                                                                                                                                                                                                                                                                                                                                                                                                                                                                                                                                                                                               | Last Loss: 12/21/19 at Rhode Island (82)   |         |
| When Scoring 100+ Points W9                                                                                                                                                                                                                                                                                                                                                                                                                                                                                                                                                                                                                                                                                                                                                                                                                                                                                                                                            |                                            | W21     |
| ······                                                                                                                                                                                                                                                                                                                                                                                                                                                                                                                                                                                                                                                                                                                                                                                                                                                                                                                                                                 | Last Loss: 02/13/16 vs. Marshall (93, OT)  |         |
| Last Loss: 01/29/04 vs. LaLafayette (110-102)                                                                                                                                                                                                                                                                                                                                                                                                                                                                                                                                                                                                                                                                                                                                                                                                                                                                                                                          | -                                          |         |
|                                                                                                                                                                                                                                                                                                                                                                                                                                                                                                                                                                                                                                                                                                                                                                                                                                                                                                                                                                        | Last Loss: 01/29/04 vs. LaLafayette (110-1 | 102)    |

| A. Marshall         0-0         .000         7-5         .583           Florida Atlantic         0-0         .000         7-5         .583           6. Charlotte         0-0         .000         7-5         .583           6. Charlotte         0-0         .000         5-5         .500           7. Old Dominion         0-0         .000         5-7         .417           West Division         .         .         .         .         .         .         .         .         .         .         .         .         .         .         .         .         .         .         .         .         .         .         .         .         .         .         .         .         .         .         .         .         .         .         .         .         .         .         .         .         .         .         .         .         .         .         .         .         .         .         .         .         .         .         .         .         .         .         .         .         .         .         .         .         .         .         .         .         . | 2( | )21-22 C-US      |     | ANDING<br>USA | -   | 12/20)<br>erall |
|--------------------------------------------------------------------------------------------------------------------------------------------------------------------------------------------------------------------------------------------------------------------------------------------------------------------------------------------------------------------------------------------------------------------------------------------------------------------------------------------------------------------------------------------------------------------------------------------------------------------------------------------------------------------------------------------------------------------------------------------------------------------------------------------------------------------------------------------------------------------------------------------------------------------------------------------------------------------------------------------------------------------------------------------------------------------------------------------------------------------|----|------------------|-----|---------------|-----|-----------------|
| 1. Middle Tenn.       0-0       .000       9-3       .750         2. FIU       0-0       .000       8-3       .727         3. WKU       0-0       .000       8-4       .667         4. Marshall       0-0       .000       7-5       .583         Florida Atlantic       0-0       .000       7-5       .583         6. Charlotte       0-0       .000       5-5       .500         7. Old Dominion       0-0       .000       5-7       .417         West Division         1. UAB       0-0       .000       8-3       .727         3. North Texas       0-0       .000       7-3       .700         4. Rice       0-0       .000       7-4       .636         5. UTEP       0-0       .000       6-4       .600                                                                                                                                                                                                                                                                                                                                                                                                  |    |                  | W-L | РСТ           | W-L | РСТ             |
| 2. FIU       0-0       .000       8-3       .727         3. WKU       0-0       .000       8-4       .667         4. Marshall       0-0       .000       7-5       .583         Florida Atlantic       0-0       .000       7-5       .583         6. Charlotte       0-0       .000       5-5       .500         7. Old Dominion       0-0       .000       5-7       .417         West Division         1. UAB       0-0       .000       9-3       .750         2. Louisiana Tech       0-0       .000       8-3       .727         3. North Texas       0-0       .000       7-3       .700         4. Rice       0-0       .000       7-4       .636         5. UTEP       0-0       .000       6-4       .600                                                                                                                                                                                                                                                                                                                                                                                                | Ea | st Division      |     |               |     |                 |
| 3.         WKU         0-0         .000         8-4         .667           4.         Marshall         0-0         .000         7-5         .583           Florida Atlantic         0-0         .000         7-5         .583           6.         Charlotte         0-0         .000         5-5         .500           7.         Old Dominion         0-0         .000         5-7         .417           West Division         .         .         .         .         .         .         .         .         .         .         .         .         .         .         .         .         .         .         .         .         .         .         .         .         .         .         .         .         .         .         .         .         .         .         .         .         .         .         .         .         .         .         .         .         .         .         .         .         .         .         .         .         .         .         .         .         .         .         .         .         .         .         .         .         .         .     | 1. | Middle Tenn.     | 0-0 | .000          | 9-3 | .750            |
| A. Marshall         0-0         .000         7-5         .583           Florida Atlantic         0-0         .000         7-5         .583           6. Charlotte         0-0         .000         7-5         .583           6. Charlotte         0-0         .000         5-5         .500           7. Old Dominion         0-0         .000         5-7         .417           West Division         .         .         .         .         .         .         .         .         .         .         .         .         .         .         .         .         .         .         .         .         .         .         .         .         .         .         .         .         .         .         .         .         .         .         .         .         .         .         .         .         .         .         .         .         .         .         .         .         .         .         .         .         .         .         .         .         .         .         .         .         .         .         .         .         .         .         .         .         . | 2. | FIU              | 0-0 | .000          | 8-3 | .727            |
| Florida Atlantic         0-0         .000         7-5         .583           6. Charlotte         0-0         .000         5-5         .500           7. Old Dominion         0-0         .000         5-7         .417           West Division         .000         9-3         .750           2. Louisiana Tech         0-0         .000         8-3         .727           3. North Texas         0-0         .000         7-3         .700           4. Rice         0-0         .000         7-4         .636           5. UTEP         0-0         .000         6-4         .600                                                                                                                                                                                                                                                                                                                                                                                                                                                                                                                             | 3. | WKU              | 0-0 | .000          | 8-4 | .667            |
| 6. Charlotte       0-0       .000       5-5       .500         7. Old Dominion       0-0       .000       5-7       .417         West Division         1. UAB       0-0       .000       9-3       .750         2. Louisiana Tech       0-0       .000       8-3       .727         3. North Texas       0-0       .000       7-3       .700         4. Rice       0-0       .000       7-4       .636         5. UTEP       0-0       .000       6-4       .600                                                                                                                                                                                                                                                                                                                                                                                                                                                                                                                                                                                                                                                   | 4. | Marshall         | 0-0 | .000          | 7-5 | .583            |
| 7. Old Dominion         0-0         .000         5-7         .417           West Division                                                                                                                                                                                                                                                                                                                                                                                                                                                                                                                                                                                                                                                                                                                                                                                                                                                                                                                                                                                                                          |    | Florida Atlantic | 0-0 | .000          | 7-5 | .583            |
| West Division           1. UAB         0-0         .000         9-3         .750           2. Louisiana Tech         0-0         .000         8-3         .727           3. North Texas         0-0         .000         7-3         .700           4. Rice         0-0         .000         7-4         .636           5. UTEP         0-0         .000         6-4         .600                                                                                                                                                                                                                                                                                                                                                                                                                                                                                                                                                                                                                                                                                                                                  | 6. | Charlotte        | 0-0 | .000          | 5-5 | .500            |
| 1.         UAB         0-0         .000         9-3         .750           2.         Louisiana Tech         0-0         .000         8-3         .727           3.         North Texas         0-0         .000         7-3         .700           4.         Rice         0-0         .000         7-4         .636           5.         UTEP         0-0         .000         6-4         .600                                                                                                                                                                                                                                                                                                                                                                                                                                                                                                                                                                                                                                                                                                                  | 7. | Old Dominion     | 0-0 | .000          | 5-7 | .417            |
| 2.         Louisiana Tech         0-0         .000         8-3         .727           3.         North Texas         0-0         .000         7-3         .700           4.         Rice         0-0         .000         7-4         .636           5.         UTEP         0-0         .000         6-4         .600                                                                                                                                                                                                                                                                                                                                                                                                                                                                                                                                                                                                                                                                                                                                                                                             | We | est Division     |     |               |     |                 |
| 3. North Texas         0-0         .000         7-3         .700           4. Rice         0-0         .000         7-4         .636           5. UTEP         0-0         .000         6-4         .600                                                                                                                                                                                                                                                                                                                                                                                                                                                                                                                                                                                                                                                                                                                                                                                                                                                                                                           | 1. | UAB              | 0-0 | .000          | 9-3 | .750            |
| 4. Rice         0-0         .000         7-4         .636           5. UTEP         0-0         .000         6-4         .600                                                                                                                                                                                                                                                                                                                                                                                                                                                                                                                                                                                                                                                                                                                                                                                                                                                                                                                                                                                      | 2. | Louisiana Tech   | 0-0 | .000          | 8-3 | .727            |
| 5. UTEP 0-0 .000 6-4 .600                                                                                                                                                                                                                                                                                                                                                                                                                                                                                                                                                                                                                                                                                                                                                                                                                                                                                                                                                                                                                                                                                          | 3. | North Texas      | 0-0 | .000          | 7-3 | .700            |
|                                                                                                                                                                                                                                                                                                                                                                                                                                                                                                                                                                                                                                                                                                                                                                                                                                                                                                                                                                                                                                                                                                                    | 4. | Rice             | 0-0 | .000          | 7-4 | .636            |
|                                                                                                                                                                                                                                                                                                                                                                                                                                                                                                                                                                                                                                                                                                                                                                                                                                                                                                                                                                                                                                                                                                                    | 5. | UTEP             | 0-0 | .000          | 6-4 | .600            |
| 6. UTSA 0-0 .000 6-5 .545                                                                                                                                                                                                                                                                                                                                                                                                                                                                                                                                                                                                                                                                                                                                                                                                                                                                                                                                                                                                                                                                                          | 6. | UTSA             | 0-0 | .000          | 6-5 | .545            |
| 7. Southern Miss 0-0 .000 4-7 .364                                                                                                                                                                                                                                                                                                                                                                                                                                                                                                                                                                                                                                                                                                                                                                                                                                                                                                                                                                                                                                                                                 | 7. | Southern Miss    | 0-0 | .000          | 4-7 | .364            |