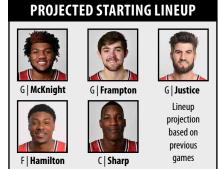

#### **TEAM ROSTER**

| NO | NAME             | POS | HT   | WТ  | YR      | EXP |
|----|------------------|-----|------|-----|---------|-----|
| 0  | Darrius Miles    | С   | 6-10 | 295 | So.     | TR  |
| 1  | Jaylen Butz      | F   | 6-9  | 230 | R-Sr.   | TR  |
| 2  | Keith Williams   | G   | 6-5  | 215 | 5th-Sr. | TR  |
| 3  | Jairus Hamilton  | F   | 6-8  | 230 | Sr.     | TR  |
| 4  | Josh Anderson    | G   | 6-6  | 190 | 5th-Sr. | 4L  |
| 5  | Noah Stansbury   | G   | 6-0  | 170 | R-Fr.   | RS  |
| 10 | Elijah Hughey    | G   | 6-4  | 200 | Fr.     | HS  |
| 12 | Tyler Olden      | G   | 5-11 | 210 | Fr.     | HS  |
| 13 | Sherman Brashear | G   | 6-5  | 180 | So.     | TR  |
| 14 | Luke Frampton    | G   | 6-5  | 205 | R-Sr.   | 1L  |
| 15 | Zion Harmon      | G   | 5-11 | 170 | Fr.     | HS  |
| 20 | Dayvion McKnight | G   | 6-1  | 195 | So.     | 1L  |
| 32 | Bailey Conrad    | F   | 6-7  | 220 | So.     | 1L  |
| 33 | Jamarion Sharp   | С   | 7-5  | 225 | Jr.     | TR  |
| 50 | Isaiah Cozart    | F   | 6-7  | 240 | Jr.     | 2L  |
| 55 | Camron Justice   | G   | 6-3  | 185 | Gr-Sr.  | 1L  |