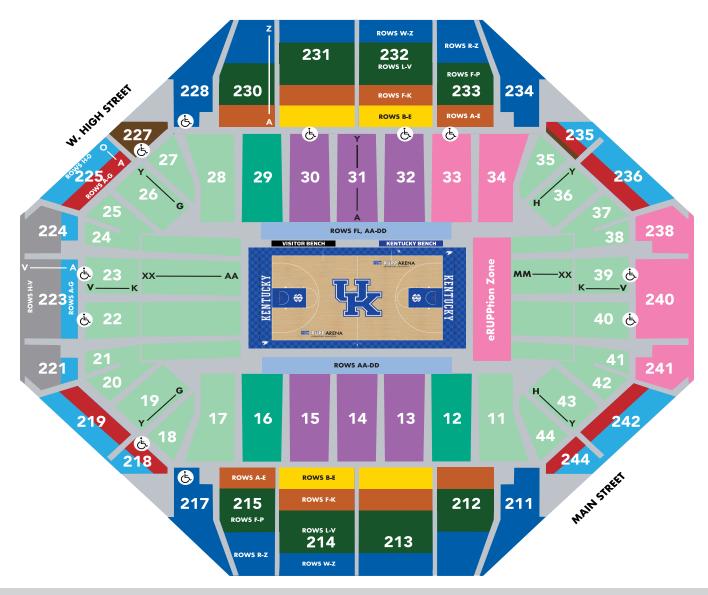

## **LOWER-LEVEL SEATING**

| LOCATION          | TICKET<br>PRICE | K FUND<br>DONATION | TOTAL<br>(PER SEAT) |
|-------------------|-----------------|--------------------|---------------------|
| Chairback Seating | \$1,500         | \$5,000            | \$6,500             |
| Chairback Seating | \$1,500         | \$2,500            | \$4,000             |
| Chairback Seating | \$1,500         | \$1,500            | \$3,000             |
| Chairback Seating | \$1,400         | \$1,000            | \$2,400             |

## **200-LEVEL SEATING**

| LOCATION          | TICKET PRICE | K FUND<br>DONATION | TOTAL<br>(PER SEAT) |
|-------------------|--------------|--------------------|---------------------|
| Chairback Seating | \$1,400      | \$1,000            | \$2,400             |
| Chairback Seating | \$1,300      | \$500              | \$1,800             |
| Chairback Seating | \$1,300      | -                  | \$1,300             |
| Chairback Seating | \$1,150      | -                  | \$1,150             |
| Bench Seating     | \$1,050      | -                  | \$1,050             |
| Bench Seating     | \$950        | -                  | \$950               |
| Bench Seating     | \$850        | -                  | \$850               |

When standing on the court and looking into each section, seat 1 is on your left and the highest seat number is on your right.