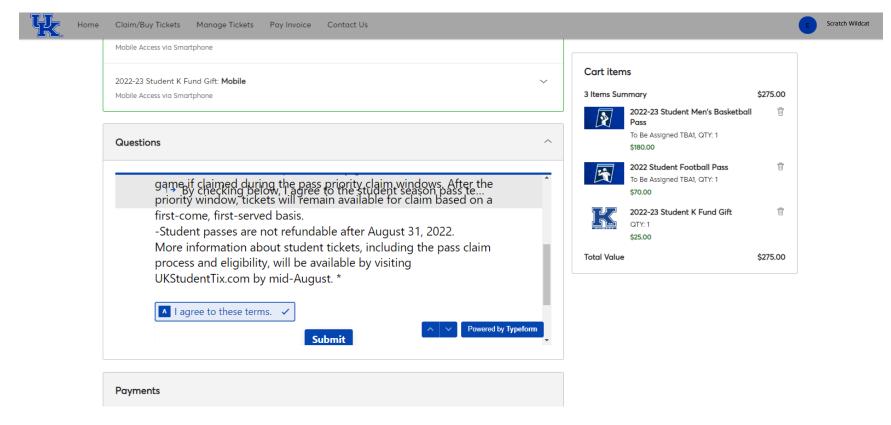

• Next, you will be required to agree to the terms of student ticket purchase to complete your ticket request. Once you have read the terms and conditions, scroll to the bottom, and select the *I agree to these terms* button, click *Submit* at the bottom of the *Questions* box.