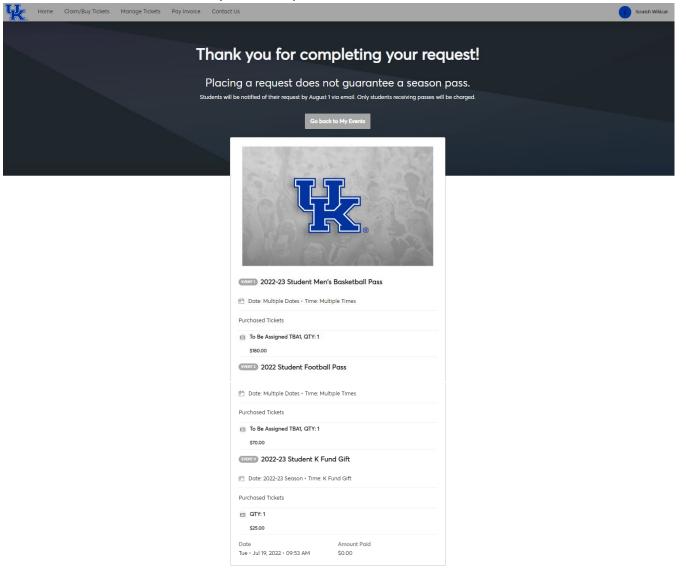

- Once you submit your order, your screen will show your completed request.
- This will show all items that you have requested.

• A request confirmation will be sent to your email address on file. Students that place requests will be notified the week of August 1 if they were able to receive passes. Credit cards will be charged the week of August 1 for those receiving football passes, the week of September 12 for those receiving men's basketball season passes and all K Fund gifts will be charged the week of August 1.