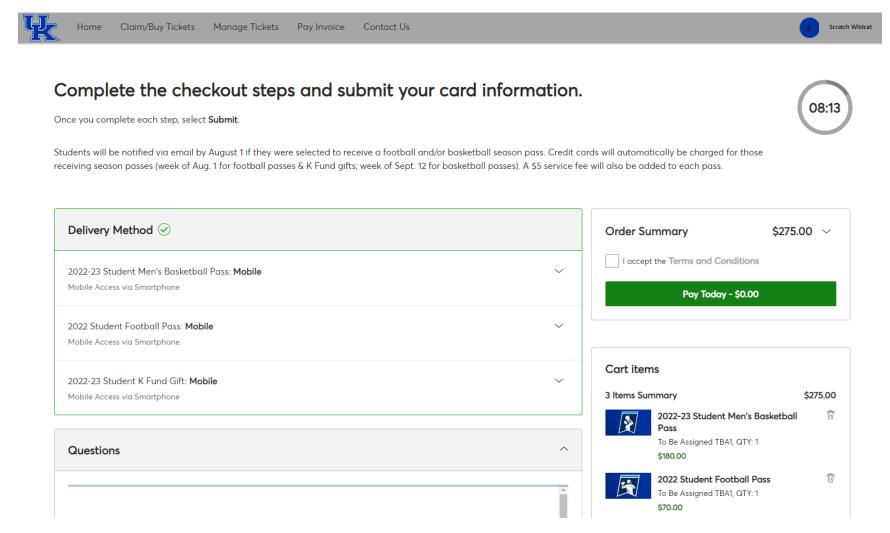

TICKETMASTER PRIVACY POLICY // COOKIE SETTINGS // TERMS OF USE // COOKIE POLICY

© 1999-2022 Ticketmaster, All rights reserved.

• On the next page, select *Mobile* will be pre-selected as your *Delivery Method*. All student tickets are mobile.

- On the *Payments* portion of the page, *Deferred Payment* as pre-selected as your *Payment Option*.
- Fill in your card information and scroll back to the top of the page.
- Check the *I accept the Terms and Conditions* box at the top right of the page.
- Once all information in complete, select Pay Today \$0.00 to complete your request.
  - Credit cards will automatically be charged for those receiving season passes (week of Aug. 1 for football passes and K Fund gifts; week of Sept. 12 for men's basketball passes). A \$5 service fee will also be added to each pass received.
  - Remember, submitting a request does not guarantee a season pass(es). If we are unable to fulfill your request, you will have the opportunity to purchase student single-game tickets.