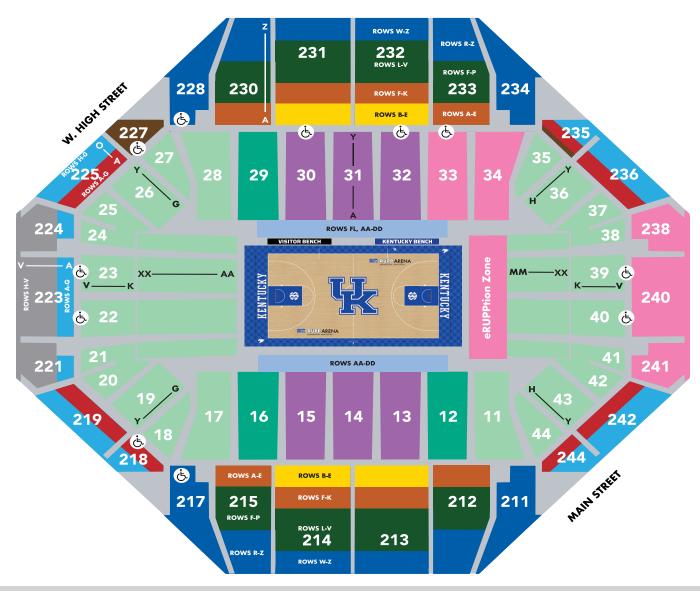

When standing on the court and looking into each section, seat 1 is on your left and the highest seat number is on your right.