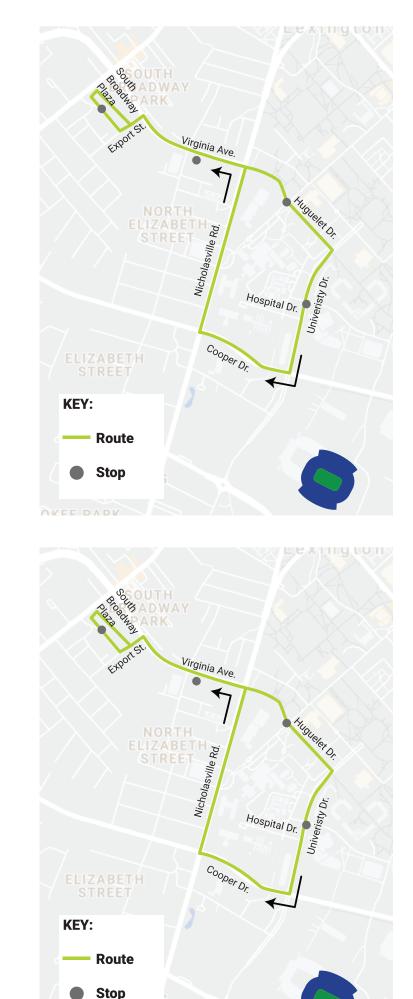

## Virginia Ave. Shuttle

PRE-GAME: Virginia Ave. Shuttle starts 2 hours before scheduled kick-off; ends 30 mins after kick-off.

DURING GAME: One bus will continue operate the Virginia Ave. and Dowtown Shuttles on a loop.

POST-GAME: Virginia Ave. shuttle starts @ beginning of the 4th quarter; ends 1 hour post-game.

FARE: \$1 per person, each way. PLEASE HAVE EXACT CHANGE

For more details: lextran.com | (859) 253-INFO