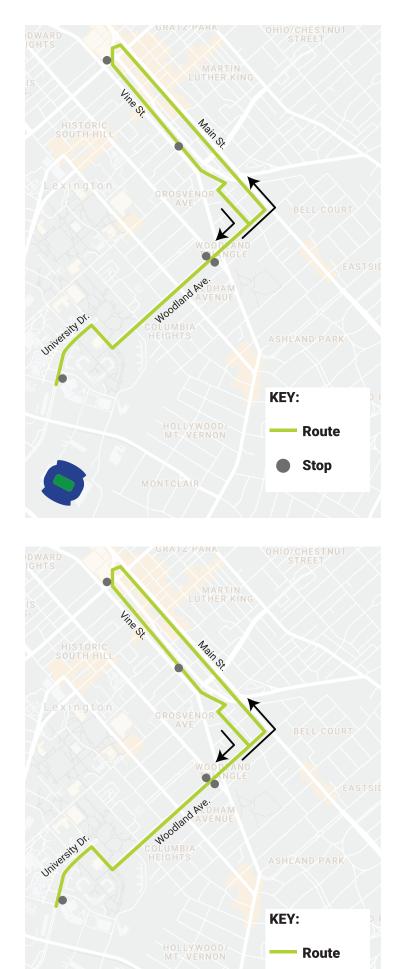

## **Downtown Shuttle**

PRE-GAME: Downtown Shuttle starts 3 hours before scheduled kick-off; ends 30 mins after kick-off.

DURING GAME: One bus will continue operate the Virginia Ave. and Dowtown Shuttles on a loop.

POST-GAME: Downtown Shuttle starts @ beginning of the 4th quarter; ends 1 hour post-game.

FARE: \$1 per person, each way. PLEASE HAVE EXACT CHANGE

For more details: lextran.com | (859) 253-INFO