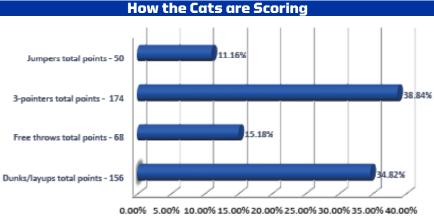

|
| Outrebounded by opponent:     | 1-1   | 0-0     | On Friday:        |
| Equal number of rebounds:     | 0-0   | 0-0     | On Saturday:      |
| Fewer turnovers than opp.:    | 3-1   | 0-0     | On Sunday:        |
| Same turnovers as opp.:       | 1-0   | 0-0     | In November       |
| More turnovers than opp.:     | 0-0   | 0-0     | In December       |
| Make 8 or more 3-pointers:    | 4-1   | 0-0     | In January        |
| Make 7 or fewer 3-pointers:   | 0-0   | 0-0     | In February       |
| Games decided by 5 or fewer:  | 0-1   | 0-0     | In March          |
| Overtime games:               | 1-0   | 0-0     | In April          |

**Games With** 

SEC 0-0 0-0 0-0 0-0 0-0 0-0 0-0 0-0 0-0 0-0 0-0 0-0 0-0 0-0 0-0 0-0 0-0 0-0 0-0 0-0 0-0 0-0 0-0 0-0 0-0 0-0 0-0 0-0 0-0 0-0 0-0



Percentage of Point Distribution

t Points of the Game

Jumper

3PT

1

**FT** 

Dunk/Layup

2

| Fast Facts                                                                                                                                                                                                   |                                                                       | First                                                   |
|--------------------------------------------------------------------------------------------------------------------------------------------------------------------------------------------------------------|-----------------------------------------------------------------------|---------------------------------------------------------|
| Shooting Percentage<br