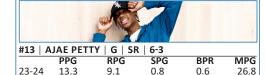

Coming off 17 points on 8-of-12 from the field, adding eight rebounds and a block against Boston College on Nov. 30 ... Had third double-double of the season on 15 points and 13 rebounds at FGCU on Nov. 19 ... Had a huge offseason, improving her mind and body, which has had a big affect on the team and its mindset in 2023-24 ... PR'd in all of her strength and conditioning tests prior to fall practice.

#### THE RETURN

- Ajae Petty reset her career high in scoring already this season, twice putting up 19
  points, while she has also reset her career high in rebounding two times in 2023-24,
  which is currently sitting at 14.
- The Wildcat is currently leading her team in rebounding (9.1), while she also previously led the team in scoring through six games.
  - She also ranks high in the Southeastern Conference, including:
    - Second in FG% (59.7%)
    - Second in FT attempts (45)
    - Third in rebounds (73)
- She has put up a double-double in three of eight games this season, already one more than the amount she earned in 2022-23.
  - She is one of 12 players in the league to have at least three double-doubles thus far this season.