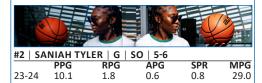

#### Sophomores (4)

Amiya Jenkins Cassidy Rowe Zennia Thomas Saniah Tyler

Reset her career high in scoring in back-to-back games (17 vs. Furman on Dec. 17; 22 vs. Lipscomb on Dec. 21), meanwhile coming off the bench ... Has made at least one 3-pointer in all 13 games this season ... Has made 3+ 3-pointers in six games this season ... Had a career-high four 3-pointers against Tennessee Tech on Dec. 3 ... Played in nine games as a freshman in 2022-23, including three SEC games, combining for six points, two 3-pointers, two rebounds and two steals.