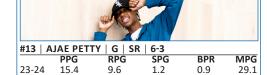

#### Seniors (4)

Nyah Leveretter Ajae Petty Eniya Russell Maddie Scherr

Currently second in SEC and 22nd in nation in FG% (60.0) ... Also second in SEC and 15th in nation in rebounds (125) ... Named SEC Player of the Week (Week 4) ... Six double-doubles in 2023-24 ... Huge offseason, improving mind and body, which has had a big affect on the team and its mindset in 2023-24 ... PR'd in all of her strength and conditioning tests prior to fall practice.

#### THE RETURN

- Ajae Petty reset her career high in scoring twice, and in rebounding three times, already this season.
- The Wildcat is currently leading the team in rebounding (9.6) and second on the team in scoring (15.4).
  - She also ranks high in the Southeastern Conference, including:
    - Second in rebounds (125)
    - Second in FG% (60.0%)
    - Third in FT attempts (79)
    - Fourth in rebounds per game (9.6)
    - Fourth in double-doubles (6)
    - Fourth in FTs made (44)
- She has put up a double-double in six of 13 games this season, four more than the amount she earned in 2022-23.
  - She is <u>one of just five players in the league</u> to have at least six double-doubles thus far this season.

#### **SEC PLAYER OF THE WEEK (WEEK 4)**

- Ajae Petty was crowned the Southeastern Conference Player of the Week, it was announced by the league office Tuesday, Dec. 5.
  - The Wildcat led her team with a career-high 33 points and a career-high 15
    rebounds to push Kentucky past Tennessee Tech on Dec. 3. She became just the
    fourth player in program history to record a 30-15 double-double on points and
    rebounds, and the first player to do so in over a decade.
  - It didn't just mark her first 30-plus point performance, but it also marked her first 20-plus point performance. It also marked Kentucky's first 30-plus point performance since Rhyne Howard dropped 32 against LSU in March 2022.
  - Furthermore, it also marked the Baltimore, Maryland, native's fourth double-double through nine games in 2023-24. The Wildcat also added a steal, an assist and a career-high tying three blocks.
  - That performance came after putting up 17 points and eight rebounds to help Kentucky defeat Boston College in the ACC / SEC Challenge to snap a five-game losing streak on Nov. 30, which at the time, was her second-best point performance in her career.