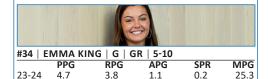

help UK defeat Boston College on Nov. 30 and Tennessee Tech on Dec. 3 ... That includes a 33 point / 15 rebound performance against UTT ... Currently second in SEC in FG% (61.2) ... Five double-doubles in 2023-24 ... Huge offseason, improving mind and body, which has had a big affect on the team and its mindset in 2023-24 ... PR'd in all of her strength and conditioning tests prior to fall practice.



Has missed four games this season (Nov. 14 & 19 - ankle injury; Dec. 3 & 6 - concussion protocol) ... Her season highs in 2023-24 include 25 points, six rebounds, six assists, three steals, two blocks ... Returns as Kentucky's leader in rebounds, assists and blocks in 2022-23 ... Broke school record in free-throw percentage in 2022-23 (80-87, 92.0%) ... Led the SEC in FT% in 2022-23. too.



Coming off three straight starts where she played a career-high 37+ minutes in each game ... Grabbed a career-high seven rebounds against BC on Nov. 30 and UTT on Dec. 3 ... Also coming off a career-high 14 points against UTT on Dec. 3 ... Coach refers to her as her "utility," can play every position, even has seen time at the "5" in 2023-24.





|   | KENTUCKY'S RECORD                                                         | WHEN       | •••        |
|---|---------------------------------------------------------------------------|------------|------------|
|   |                                                                           | ALL        | SEC        |
|   | Leading or tied at halftime                                               | 3-1        | 0-0        |
|   | Trailing a