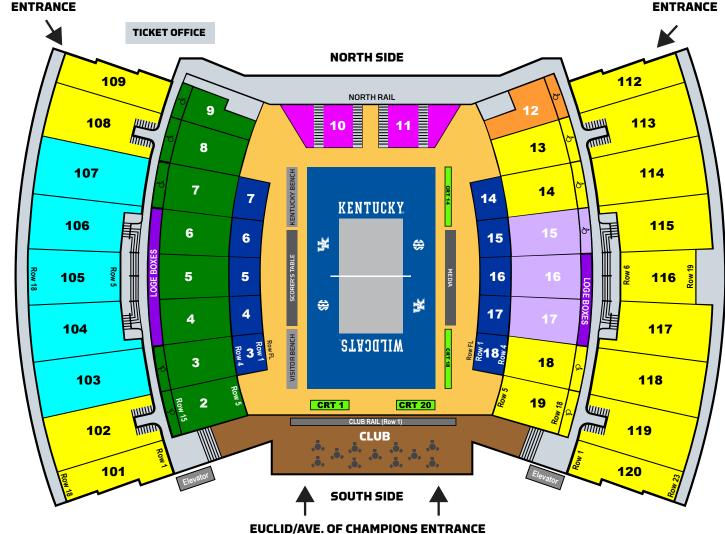

#### **2024 SEASON TICKET PRICING**

| LOC | ATION                                | TICKET PRICE | K FUND<br>DONATION | TOTAL<br>(PER SEAT) |
|-----|--------------------------------------|--------------|--------------------|---------------------|
|     | Courtside                            | \$160        | \$400              | \$560               |
|     | Loge Boxes                           | \$160        | \$200              | \$360               |
|     | Champions Club - South Rail          | \$160        | \$200              | \$360               |
|     | Winners Circle (Padded Chairbacks)   | \$130        | \$0                | \$130               |
|     | West Lower Level (Chairback Seating) | \$110        | \$0                | \$110               |
|     | West 100-Level (Chairback Seating)   | \$95         | \$0                | \$95                |
|     | East Lower Level (Bench Seating)     | \$95         | \$0                | \$95                |
|     | General Admission                    | \$70         | \$0                | \$70                |

| THER SEATING AREAS |
|--------------------|
| UK Students        |
| Media              |

When standing on the court and looking into each section, seat 1 is on your left and the highest seat number is on your right.

Elevator access goes from court/floor level to the main concourse between the lower level and 100-level. The entry from the main concourse into the 100-Level sections is then via stairs.

WEST SIDE

LEXINGTON AVE.