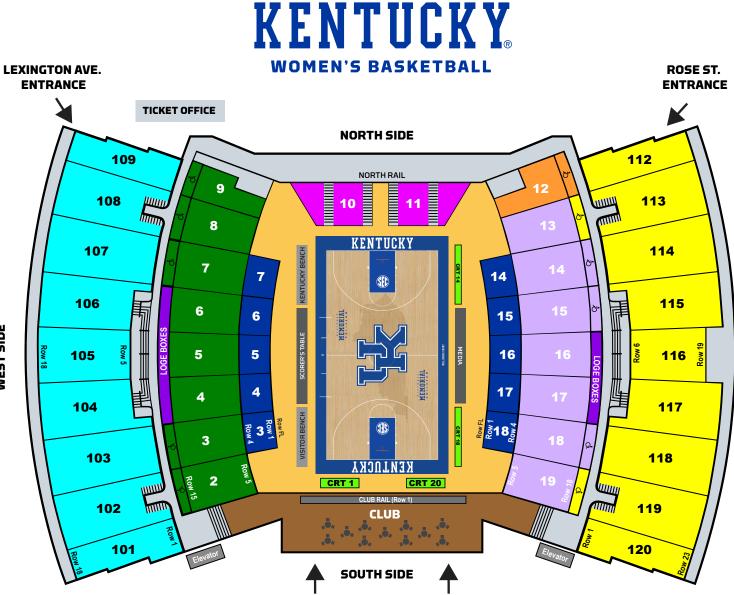

#### 2024-2025 SEASON TICKET PRICING

| LOC | ATION                                | TICKET PRICE | K FUND<br>DONATION | TOTAL<br>(PER SEAT) |
|-----|--------------------------------------|--------------|--------------------|---------------------|
|     | Courtside                            | \$175        | \$575              | \$750               |
|     | Loge Boxes                           | \$175        | \$325              | \$500               |
|     | Champions Club - South Rail          | \$175        | \$325              | \$500               |
|     | Winners Circle (Padded Chairbacks)   | \$125        | \$50               | \$175               |
|     | West Lower Level (Chairback Seating) | \$125        | \$0                | \$125               |
|     | West 100-Level (Chairback Seating)   | \$100        | \$0                | \$100               |
|     | East Lower Level (Bench Seating)     | \$100        | \$0                | \$100               |
|     | General Admission (Bench Seating)    | \$80         | \$0                | \$80                |

| OTH | IER SEATING AREAS |
|-----|-------------------|
|     | UK Students       |
|     | Media             |

When standing on the court and looking into each section, seat 1 is on your left and the highest seat number is on your right.

Elevator access goes from court/floor level to the main concourse between the lower level and 100-level. The entry from the main concourse into the 100-Level sections is then via stairs.

**WEST SIDE** 