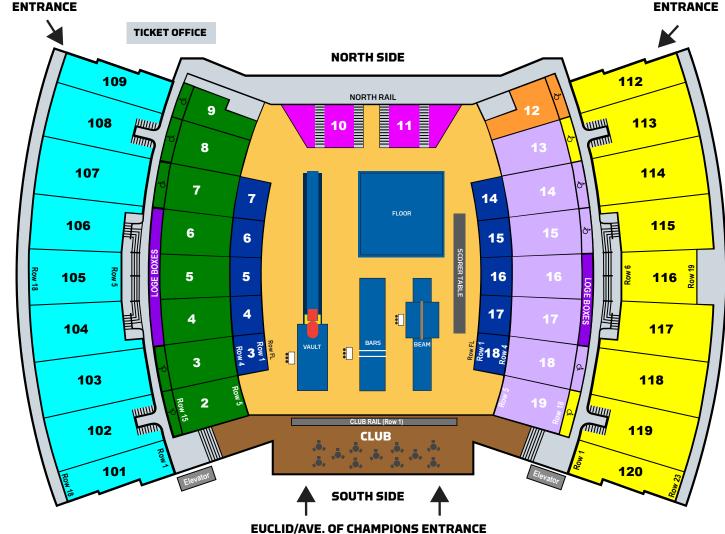

### 2025 SEASON TICKET PRICING

| LOC | ATION                                | TICKET PRICE | K FUND<br>DONATION | TOTAL<br>(PER SEAT) |
|-----|--------------------------------------|--------------|--------------------|---------------------|
|     | Loge Boxes                           | \$100        | \$100              | \$200               |
|     | Champions Club - South Rail          | \$100        | \$100              | \$200               |
|     | Winners Circle (Padded Chairbacks)   | \$75         | \$0                | \$75                |
|     | West Lower Level (Chairback Seating) | \$60         | \$0                | \$60                |
|     | West 100-Level (Chairback Seating)   | \$50         | \$0                | \$50                |
|     | East Lower Level (Bench Seating)     | \$50         | \$0                | \$50                |
|     | General Admission (Bench Seating)    | \$40         | \$0                | \$40                |

| OTH | ER SEATING AREAS |
|-----|------------------|
|     | UK Students      |
|     | Media            |

When standing on the court and looking into each section, seat 1 is on your left and the highest seat number is on your right.

Elevator access goes from court/floor level to the main concourse between the lower level and 100-level. The entry from the main concourse into the 100-Level sections is then via stairs.

LEXINGTON AVE.