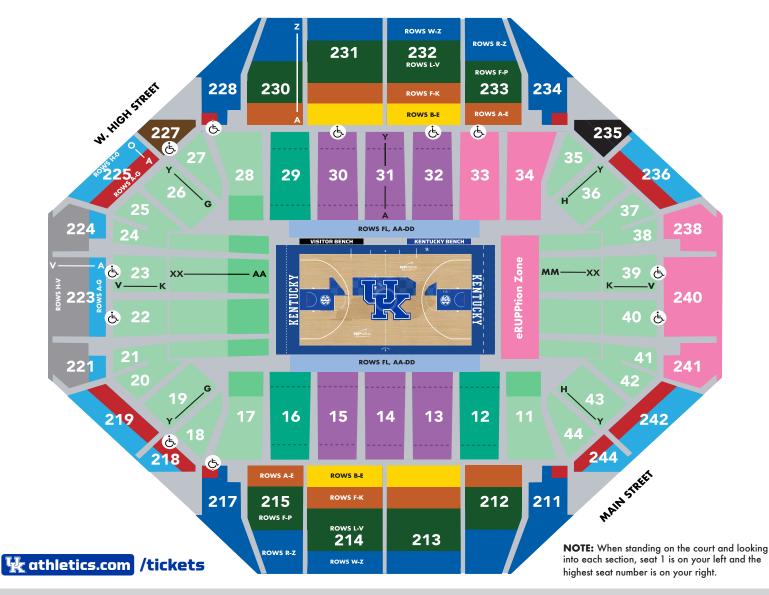

## LOWER-LEVEL CHAIRBACK SEATING

| LOCATION                                                        | TICKET<br>PRICE | K FUND<br>DONATION | TOTAL<br>(PER SEAT) |
|-----------------------------------------------------------------|-----------------|--------------------|---------------------|
| Sec 13-15, 30-33; Rows FL, AA-DD                                | \$2,000         | \$8,000            | \$10,000            |
| Sec 12, 16, 29; Rows FL, AA-DD                                  | \$2,000         | \$6,000            | \$8,000             |
| Sections 13-15, 30-32; Rows A-D                                 | \$1,500         | \$3,500            | \$5,000             |
| Sections 13-15, 30-32; Rows E-U                                 | \$1,500         | \$3,000            | \$4,500             |
| Sections 13-15, 30-32; Rows V-Y                                 | \$1,500         | \$2,700            | \$4,200             |
| Sections 12, 16, 29; Rows A-D                                   | \$1,500         | \$2,250            | \$3,750             |
| Sections 12, 16, 29; Rows E-U                                   | \$1,500         | \$1,850            | \$3,350             |
| Sections 12, 16, 29; Rows V-Y                                   | \$1,500         | \$1,650            | \$3,150             |
| Sections 21-24; Rows FL, AA-LL<br>Sections 11, 17, 28; Rows A-H | \$1,500         | \$1,200            | \$2,700             |
| Corner/Endcourt Sections                                        | \$1,500         | \$1,000            | \$2,500             |

Courtside and Table Seating (Sections FL13-FL40) is priced separately. For more information, contact the K Fund.

## 200-LEVEL SEATING

| LOCATION          | TICKET<br>PRICE | K FUND<br>DONATION | TOTAL<br>(PER SEAT) |
|-------------------|-----------------|--------------------|---------------------|
| Chairback Seating | \$1,500         | \$1,000            | \$2,500             |
| Chairback Seating | \$1,350         | \$550              | \$1,900             |
| Chairback Seating | \$1,350         | -                  | \$1,350             |
| Chairback Seating | \$1,200         | -                  | \$1,200             |
| Bench Seating     | \$1,100         | -                  | \$1,100             |
| Bench Seating     | \$950           | -                  | \$950               |
| Bench Seating     | \$850           | -                  | \$850               |