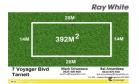

854 Tarneit Road Tarneit VIC 3029 Sold Price Sold Date 19-Feb-19 \$400,000

**=** -

Distance 0.86km

7 Voyager Boulevard Tarneit VIC Sold Price \$315,000 Sold Date 04-Dec-18

3029

**4** ₽ 2

Distance 0.72km

19 Capricornus Crescent Tarneit VICSold Price \$315,000