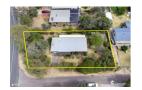

# **HOUSE Offered for Sale**

8 Innes Court Tootgarook VIC 3941

**m** 3

### **Indicative Selling Price**

For the meaning of this price see consumer.vic.gov.au/underquoting

Range between \$475,000 & \$510,000