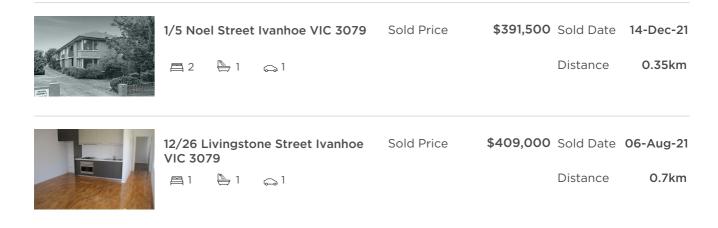

| Address of comparable property            | Price     | Date of sale |  |
|-------------------------------------------|-----------|--------------|--|
| 1/5 Noel Street Ivanhoe VIC 3079          | \$391,500 | 14-Dec-21    |  |
| 12/26 Livingstone Street Ivanhoe VIC 3079 | \$409,000 | 06-Aug-21    |  |
| 311/69 Marshall Street Ivanhoe VIC 3079   | \$530,000 | 11-Nov-21    |  |