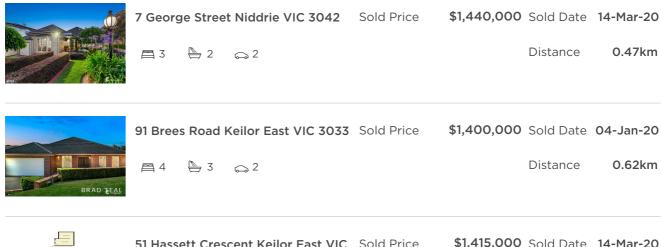

#### Comparable property sales (\*Delete A or B below as applicable)

**A\*** These are the three properties sold within two kilometres of the property for sale in the last 6 months that the estate agent or agent's representative considers to be most comparable to the property for sale.

| Address of comparable property           | Price       | Date of sale |
|------------------------------------------|-------------|--------------|
| 7 George Street Niddrie VIC 3042         | \$1,440,000 | 14-Mar-20    |
| 91 Brees Road Keilor East VIC 3033       | \$1,400,000 | 04-Jan-20    |
| 51 Hassett Crescent Keilor East VIC 3033 | \$1,415,000 | 14-Mar-20    |