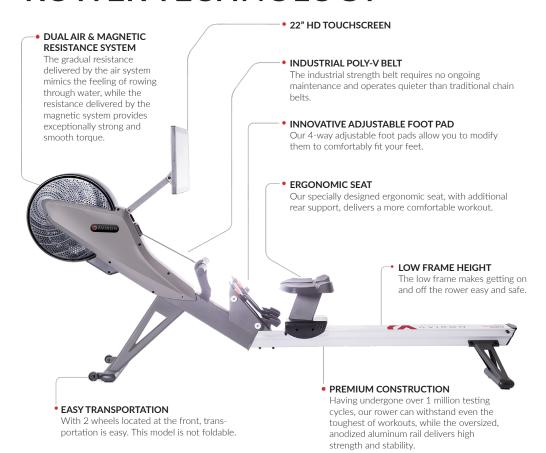

# **ROWER TECHNOLOGY**

# **ROWER**

#### FRAME

#### **RESISTANCE**

#### BELT

#### **SEAT**

#### **DIMENSIONS**

#### **WEIGHT**

# **MAX USER WEIGHT**