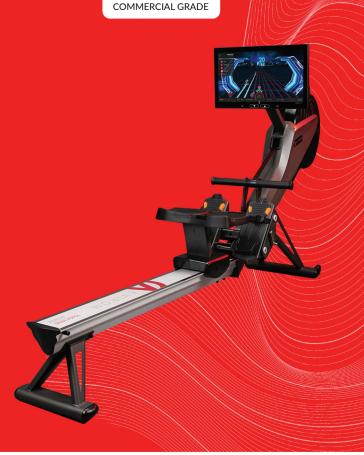

# **ROWER TECHNOLOGY**

# **ROWER**

#### FRAME

#### **RESISTANCE**

#### BELT

#### **SEAT**

#### **DIMENSIONS**

#### **WEIGHT**