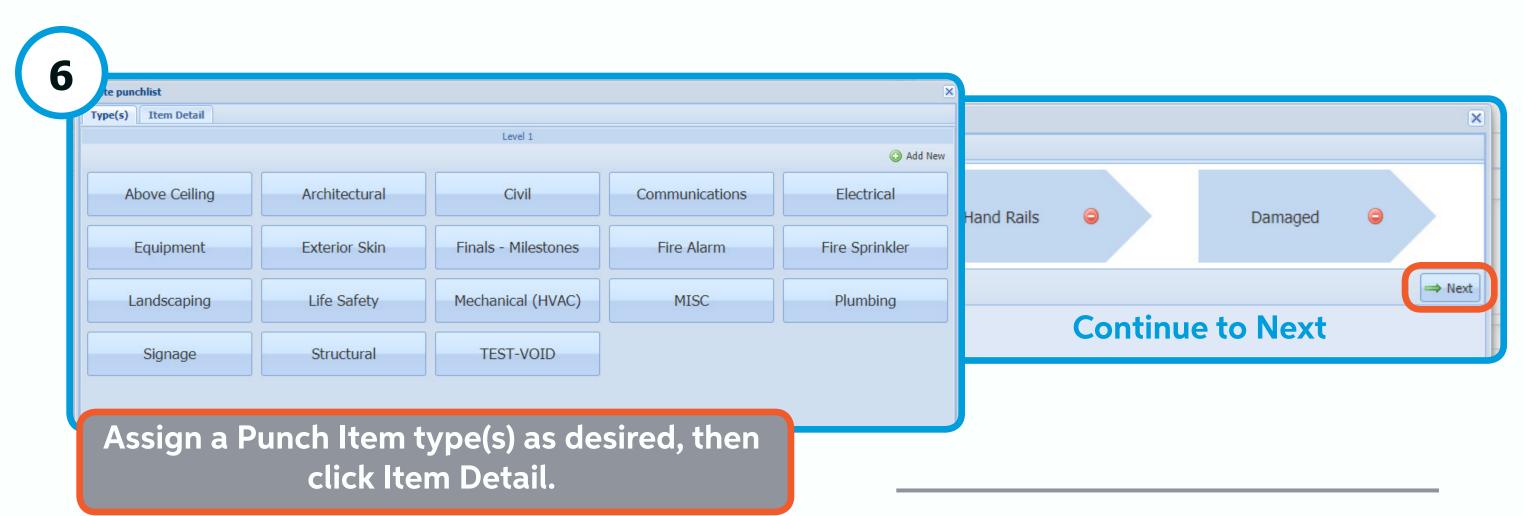

## Quick Guide: Punch List Items

How to create a Punch List Item and follow simple workflow

Type(s) Item Detail Title \*: Test Punch Item Fill with important details. Add the appropriate Comments: Title, comments, and assignee. Add additional Priority \*: Medium information and attach Clark-McCarthy Installing Co \*: Assign To: files as desired. Click Permit \*: INC 4 - Int Architecture, MEP, Kitchen, Fire Alarm, Fire Protection Save. The Punch Reason \*: Damage Noted Item is Saved and the Attachment(s) Show file Uploader appropriate users are notified. Repeat steps 5-7 for every marker placed in step 4

Create punchlist

7

Save