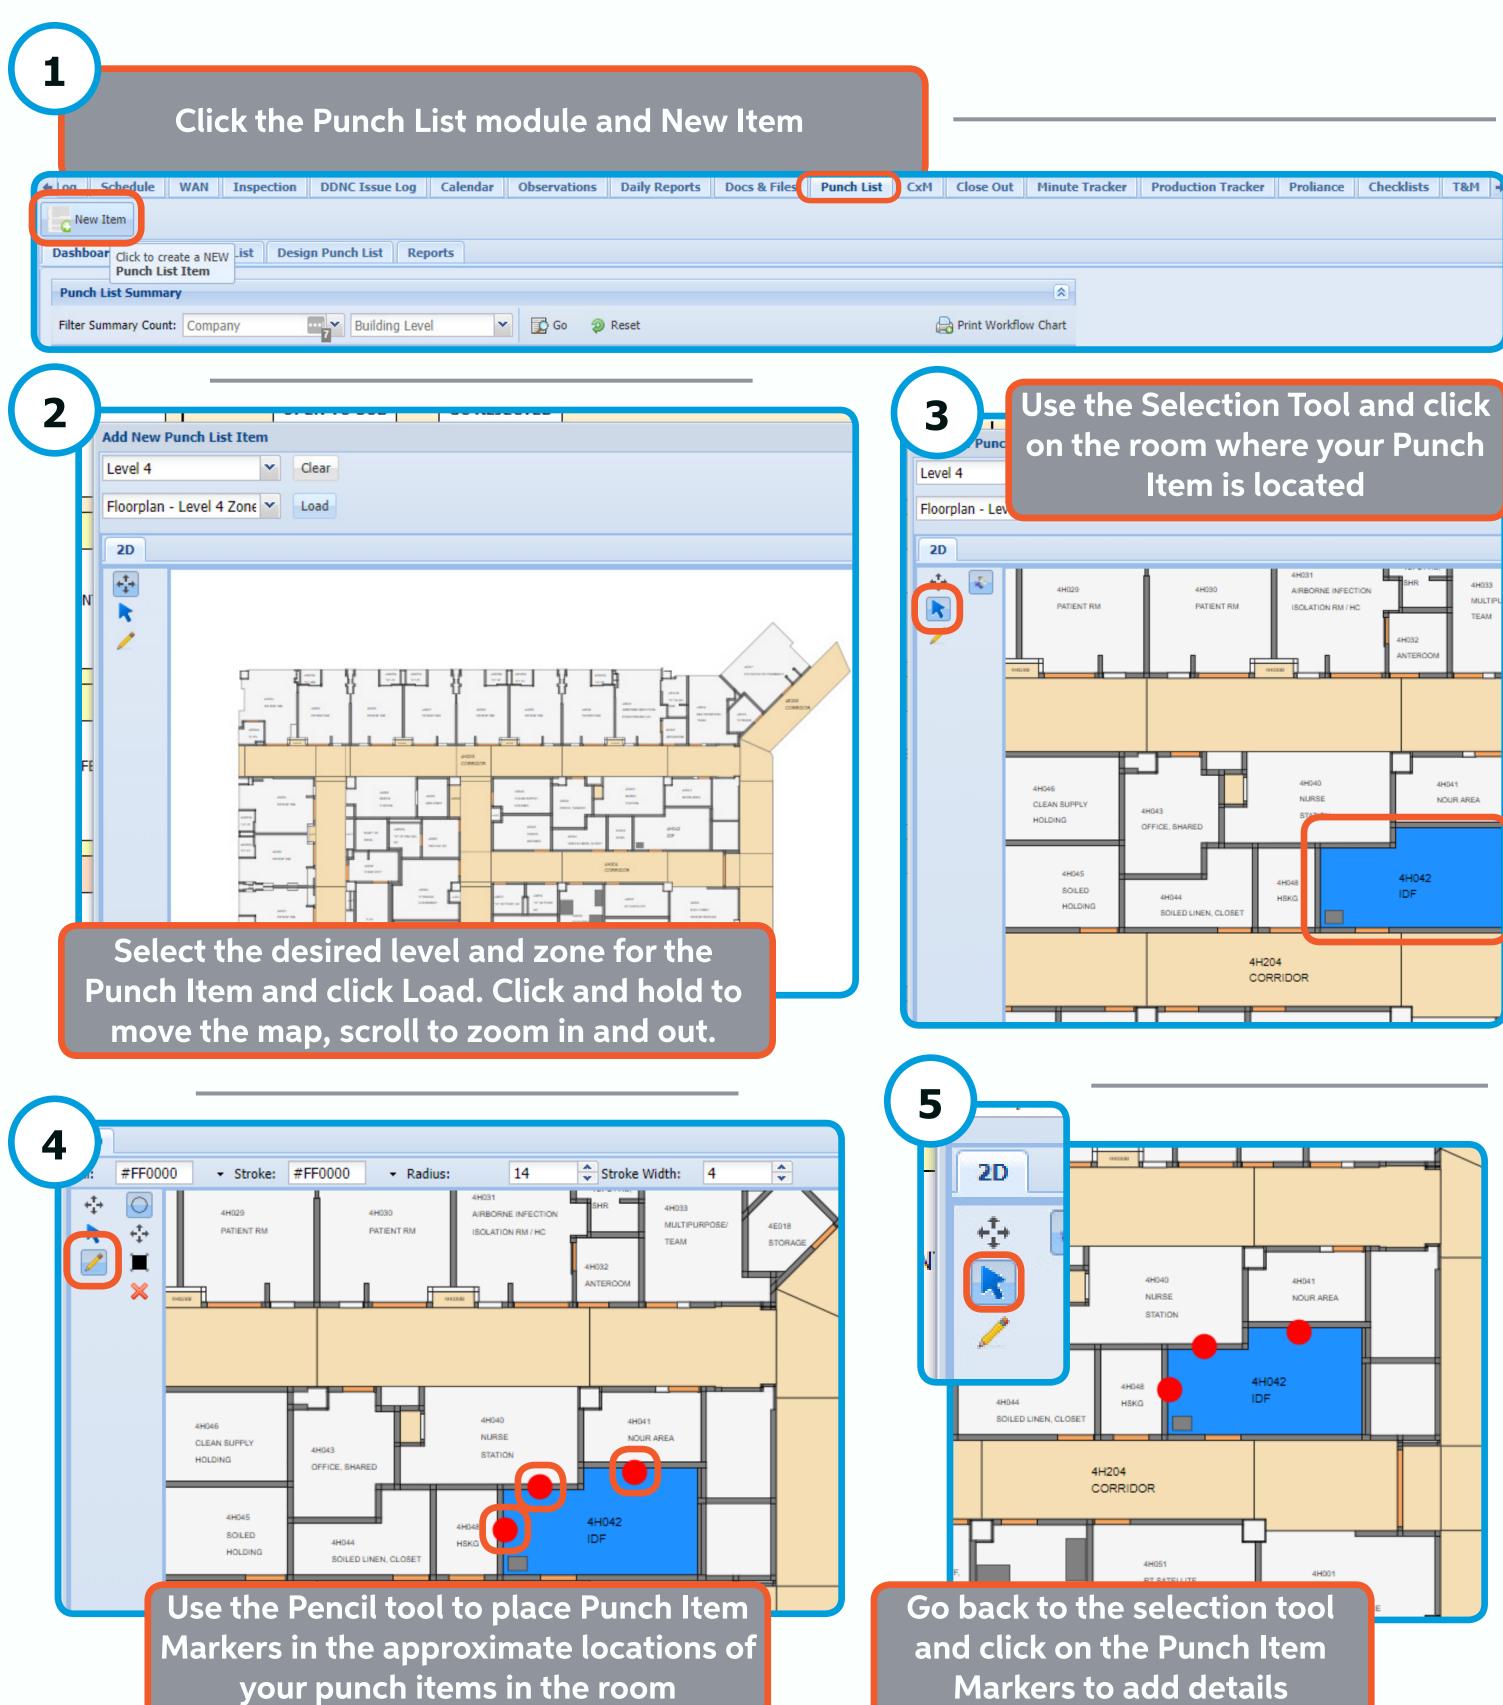

## Quick Guide: Punch List Items

How to create a Punch List Item and follow simple workflow

## Quick Guide: Punch List Items

How to create a Punch List Item and follow simple workflow

Type(s) Item Detail Title \*: Test Punch Item Fill with important details. Add the appropriate Comments: Title, comments, and assignee. Add additional Priority \*: Medium information and attach Clark-McCarthy Installing Co \*: Assign To: files as desired. Click Permit \*: INC 4 - Int Architecture, MEP, Kitchen, Fire Alarm, Fire Protection Save. The Punch Reason \*: Damage Noted Item is Saved and the Attachment(s) Show file Uploader appropriate users are notified. Repeat steps 5-7 for every marker placed in step 4