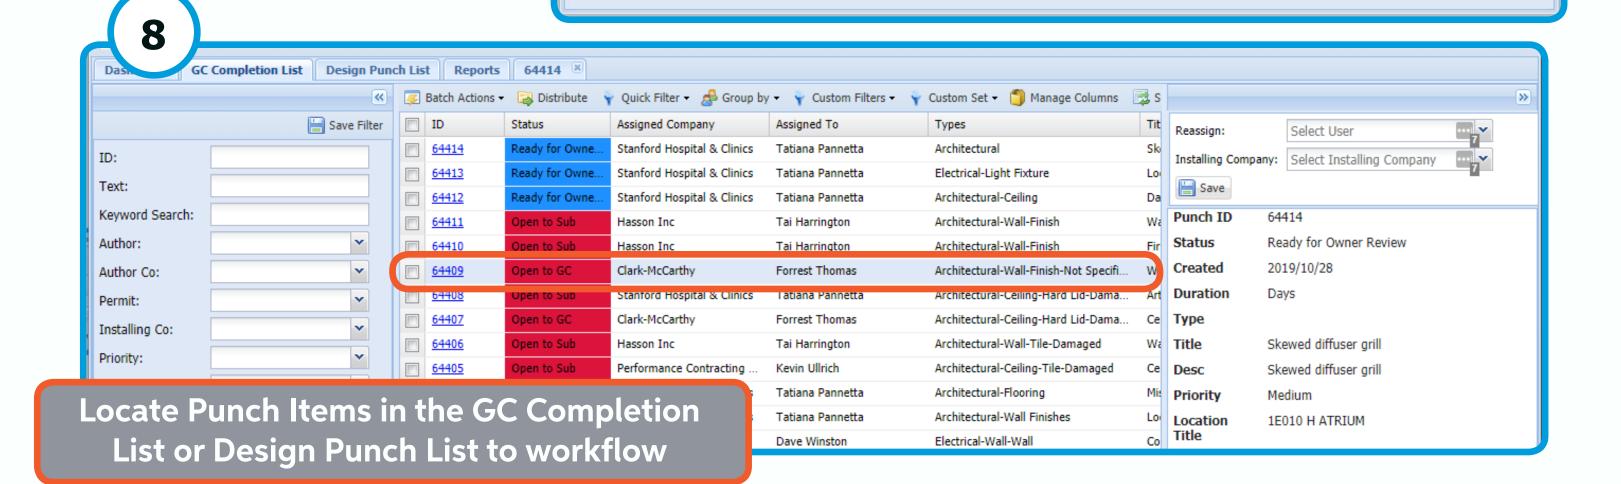

## Quick Guide: Punch List Items

How to create a Punch List Item and follow simple workflow