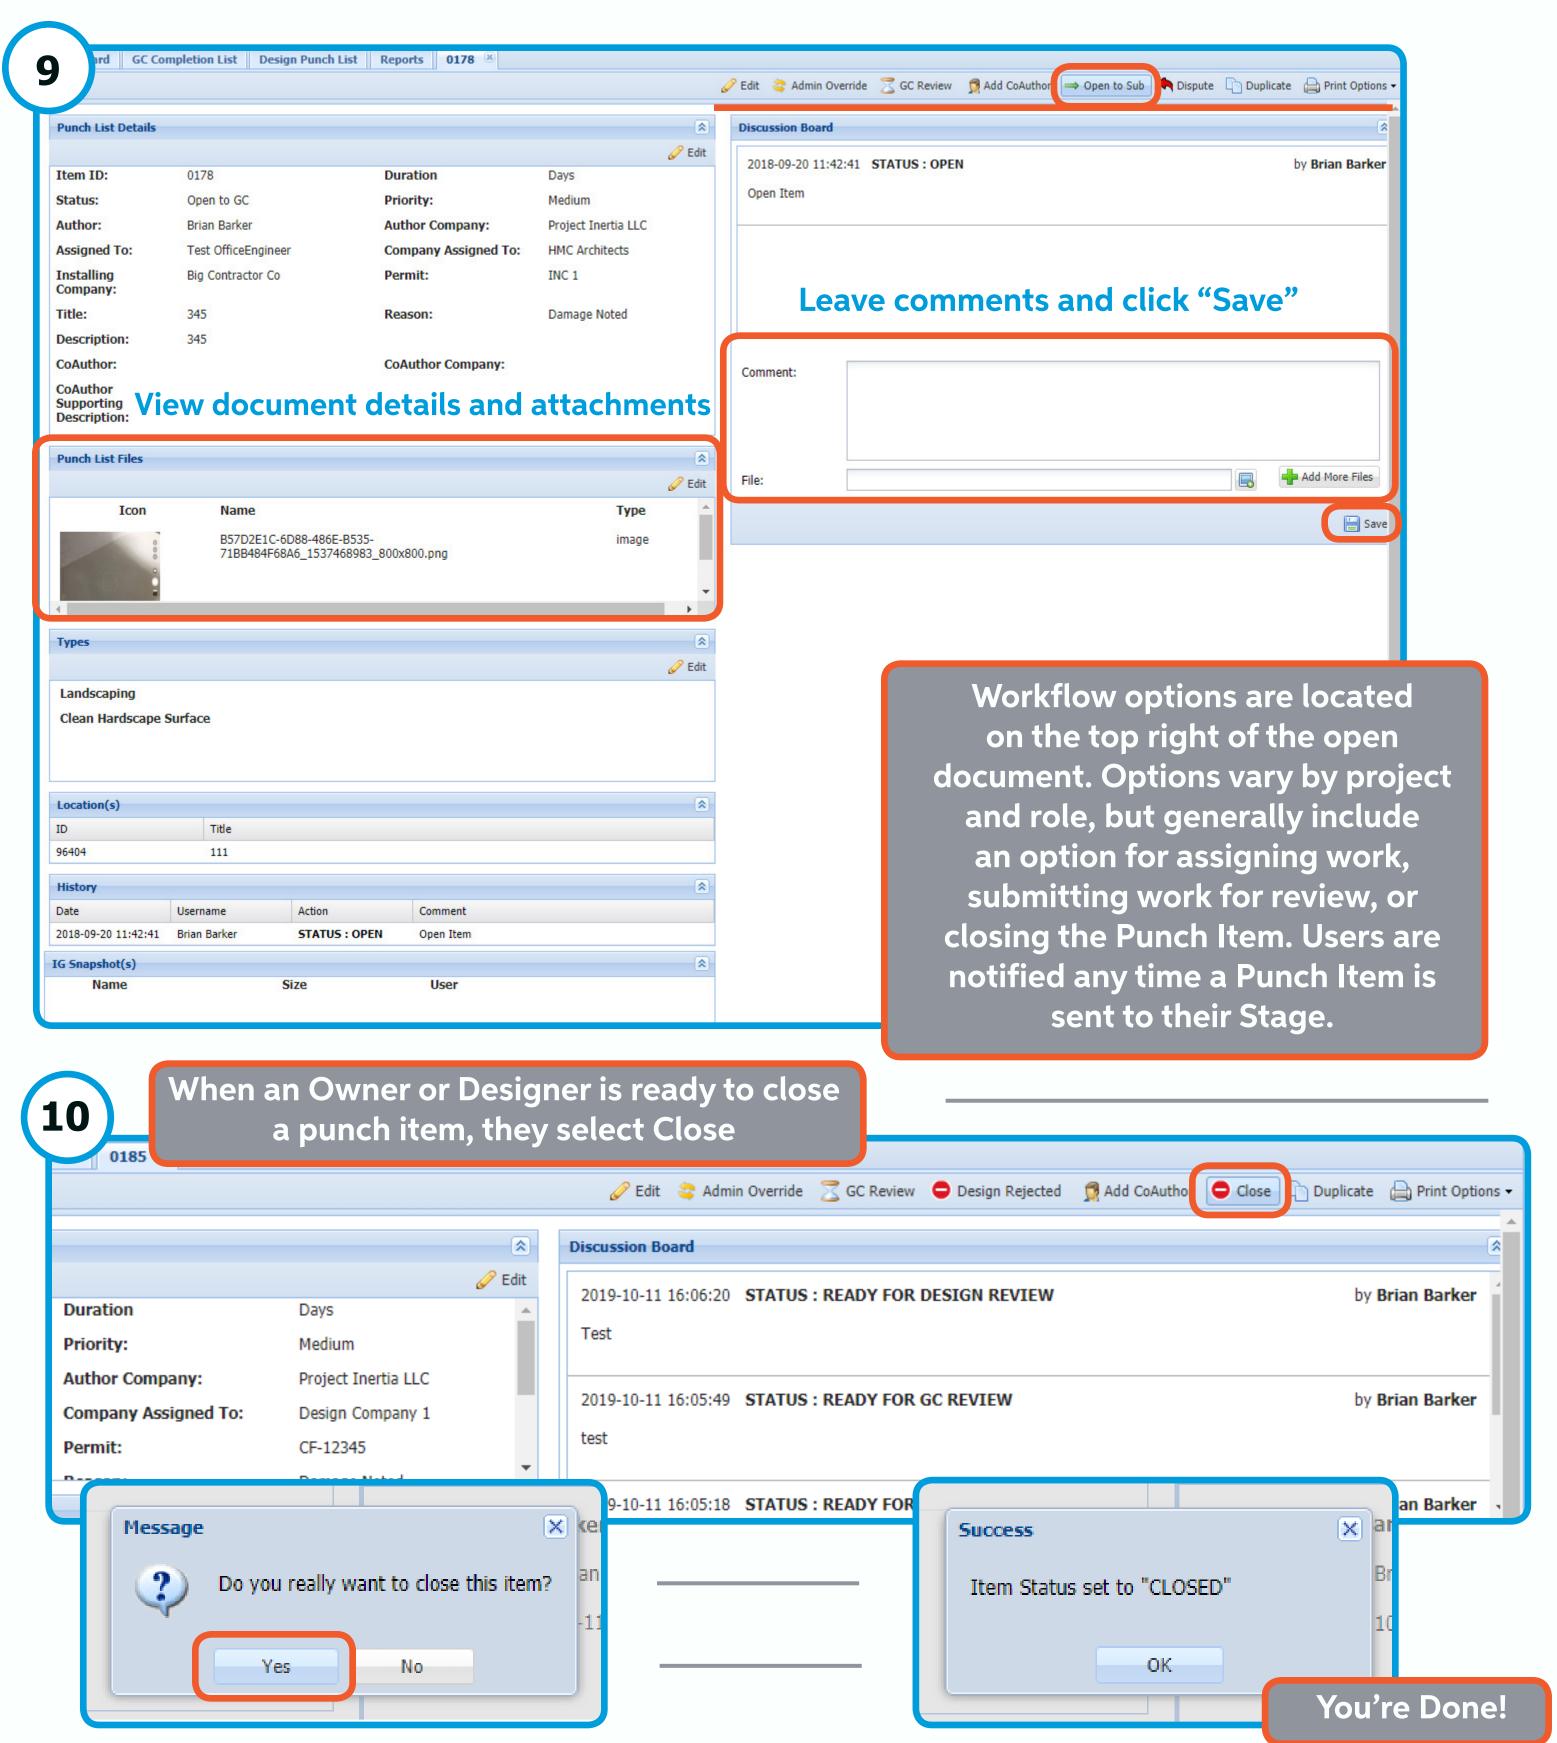

## Quick Guide: Punch List Items

How to create a Punch List Item and follow simple workflow