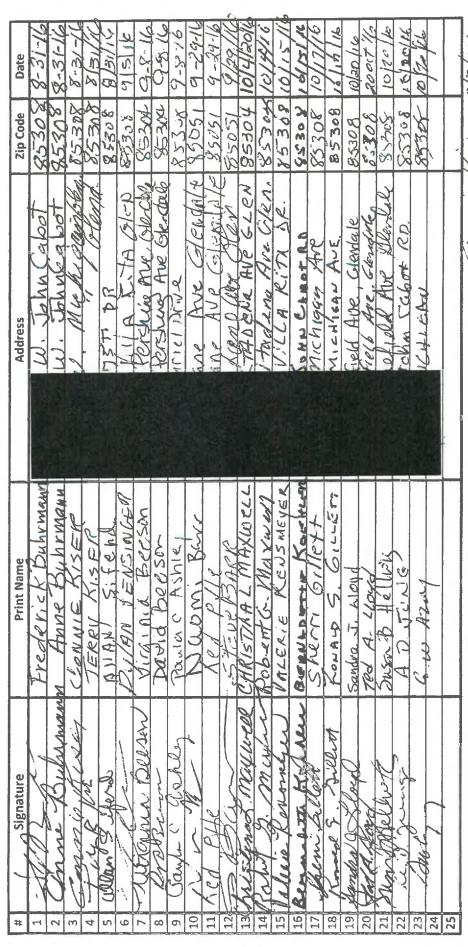

rity of citizens who don't want backyard chickens.

Sincerely,

Signature Bachmann 8/31/12 JANE BACHMANN

Date Print Name

77.51 stills Hendalle 25300 City Zip

Optional: Phone or Email:

Address

Those GLENDALE RESIDENTS signing below want the Planning Commission and Council to know that they OPPOSE ANY PROPOSED CHANGES pertaining to raising chickens in residential zoned areas and respectfully request the current ZONING KEMPIN UNCHANGED including R1-10, R1-8, R1-6 and R1-4 (residential zoning with lots ranging in size from 10,000 sq ft to as small as 4000 sq ft) and SR-12 (larger sized properties). ZTA16-02 is proposing to allow chickens to be raised on all residential properties, Currently, Glendale zoning allows chickens to be raised on properties zoned A-1, RR-90, RR-45, SR-30, SR-17



date Heer immo Petition is being circulated by volunteers of NO MORE CHICKENS...citizens opposing changes to curent zoning re: chickens. Signatures were gathered by: 🤇

### N

# NO MORE CHICKENS - Petition Against Proposed Zoning Text Amendment ZTA16-02

Those GLENDALE RESIDENTS signing below want the Planning Commission and Council to know that they OPPOSE ANY PROPOSED including R1-10, R1-8, R1-6 and R1-4 (residential zoning with lots ranging in size from 10,000 sq ft to as small as 4000 sq ft). and SR-12 (larger sized properties). ZTA16-02 is proposing to allow chickens to be raised on all residential properties, Currently, Glendale zoning allows chickens to be raised on properties zoned A-1, RR-90, RR-45, SR-30, SR-17

CHANGES pertaining to raising chickens in residential zoned areas