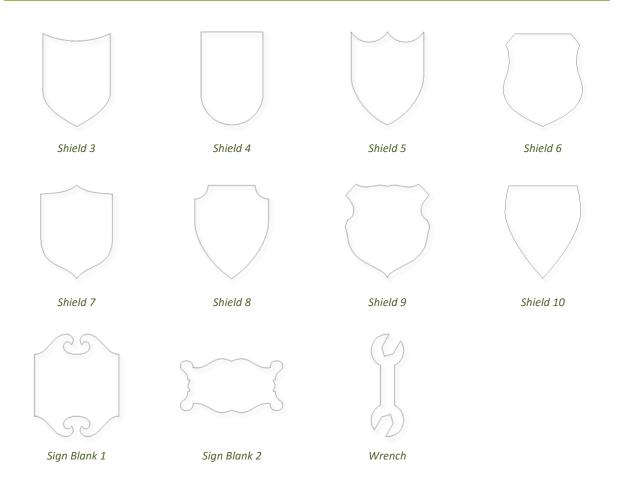

### Panels & Shields Catalog

All models\* shown in the Panels and Shields section are provided in 3 variants, each with a different edge profile. \*Not including Scroll\_Sign\_Panel\_1-50535