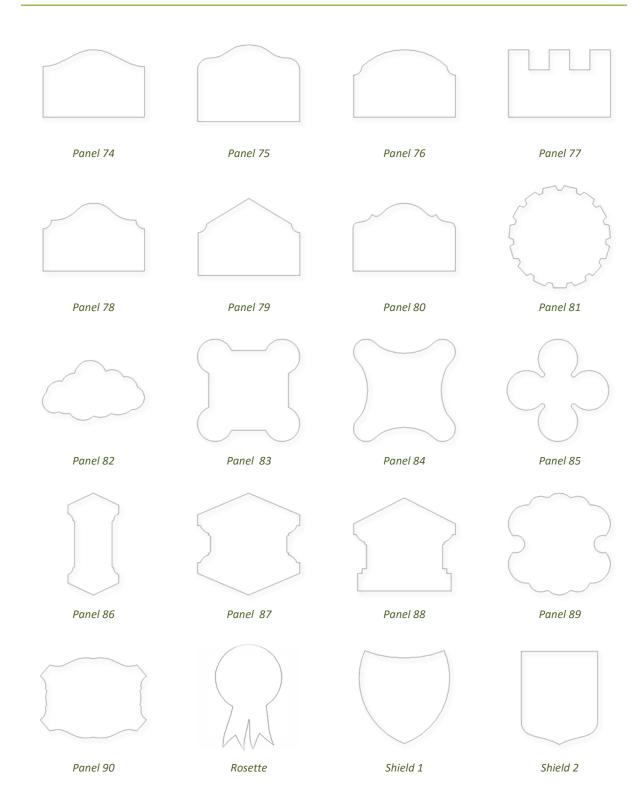

# 2D Vectors Catalog (5)

# 2D Vectors Catalog (6)

### Panels & Shields Catalog

All models\* shown in the Panels and Shields section are provided in 3 variants, each with a different edge profile. \*Not including Scroll\_Sign\_Panel\_1-50535