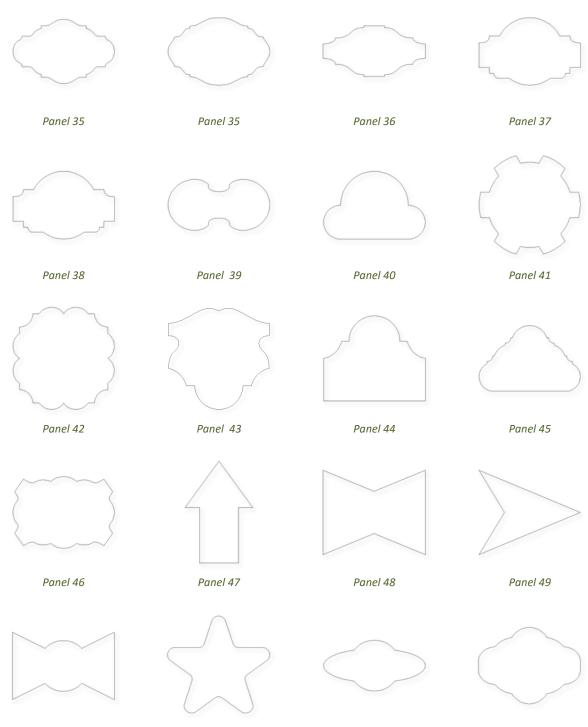

ely 12" (300mm) in their longest dimension.















#### **Plants & Fruit**

This folder contains a mix of models with different plants, trees and fruit in them. There are 7 Vector Art 3D models (all three styles) for a total of 21 files in V3M file format.

#### **Ribbons (Banners)**

This folder contains 3 ribbon and banner shapes in V3M file format.

#### Weaves

This folder contains 7 weave designs. For each shape there are 3 V3M file versions. The three V3M files are individual models that contain a variant of each weave with a different cross section profile, these have the suffix: -i, -ii and -iii in the file names. Most of these models are approximately 14" (350mm) in their longest dimension.





# 2D Vectors Catalog



# 2D Vectors Catalog (2)



# 2D Vectors Catalog (3)



Panel 50

Panel 51

Panel 52

Panel 53

# 2D Vectors Catalog (4)



# 2D Vectors Catalog (5)



# 2D Vectors Catalog (6)



### **Animals Catalog**



Bass-50034 (3 styles)



Fish\_Shellfish-57852 (3 Styles)



Leaping\_Bass-50078 (3 Styles)



Cantering\_Arabian-50099 (3 styles)



Frog\_2-58195 (3 Styles)



Lion\_3-58284 (3 Styles)



Sleepy\_Mouse-50431 (3 Styles)



Wading\_Moose\_2-50603 (3 Styles)



Duck\_3-57246 (3 Styles)



Gorilla-50008 (3 Styles)



Piglet\_1-57897 (3 Styles)



Standing\_Bear-50079 (3 Styles)



Eagle\_Head-50218 (3 Styles)



Horse\_Head\_5-50441 (3 Styles)



Rooster3-50731 (3 Styles)



Toucan-50724 (3 Styles)



Sea\_Horse-50017

(3 styles)

Tropical\_Fish-50007 (3 Styles)

# Border Catalog



Rope\_Border\_3-50245 (3 styles)



Rope\_Border-50094 (3 s