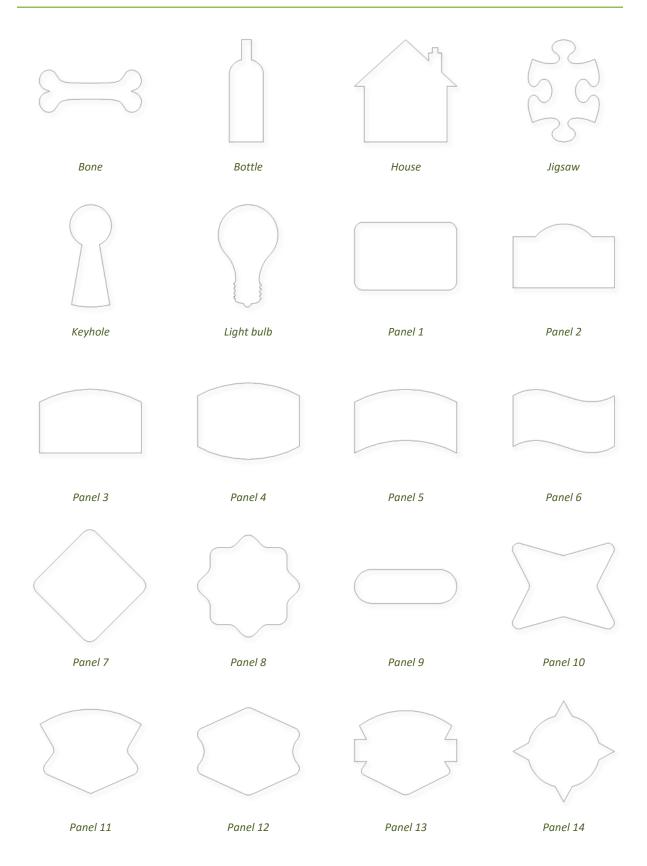

#### **2D Vectors**

This folder includes 110 CRV files that contain 2D vector shapes. Many of these are single outline versions of the panels and shields in the "Panels & Shields" folder but there is also a small selection of other vector shapes as well. These vectors are approximately 12" (300mm) in their longest dimension.

### **Panels & Shields**

This folder contains 9 panel shapes, 1 Vector Art 3D Panel (all three styles) and 4 shields. For each shape there are three V3M files. The three V3M files are individual models that contain a variant of the panel with a different edge style, these have the suffix: -i, -ii and -iii in the file names. In total this folder contains 42 files. These models are approximately 12" (300mm) in their longest dimension.