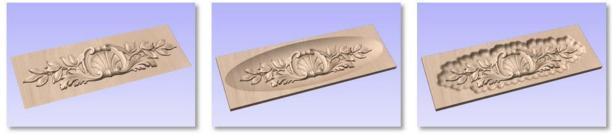

#### **Vector Art 3D Models**

Many of the models included with the software are supplied by Vector Art 3D, Inc. Each of their models is supplied in 3 styles; A – Regular, B – Dished and C – Recessed. The A, B and C are indicated as a suffix in the file names. You can see an example of each these styles in the image below. In the catalog in this document we will not show all three styles but will indicate which models include these variations.

A - Regular

B - Dished

*C* - *Recessed* (faux hand carved edge)

Vector Art 3D have over 2000 other high quality clip art models to choose from on their website <u>http://www.vectorart3d.com</u>. We recommend the V3M file format for use with the Software.