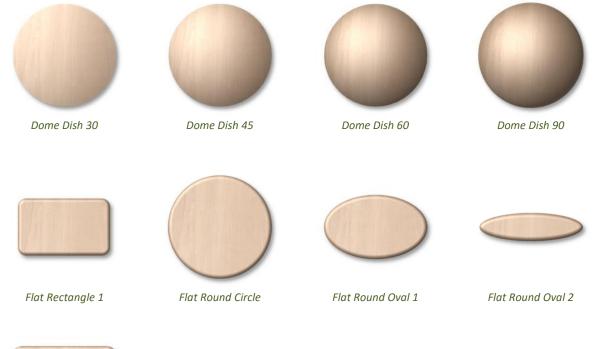

### **Domes (Dishes)**

This folder contains a set of Domes/Dishes. There are 10 files in V3M file format.

### Domes (Dishes) Catalog

Flat Square