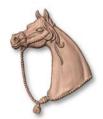

Wading\_Moose\_2-50603 (3 Styles)

Duck\_3-57246 (3 Styles)

Gorilla-50008 (3 Styles)

Piglet\_1-57897 (3 Styles)

Standing\_Bear-50079 (3 Styles)

Eagle\_Head-50218 (3 Styles)

Horse\_Head\_5-50441 (3 Styles)

Rooster3-50731 (3 Styles)