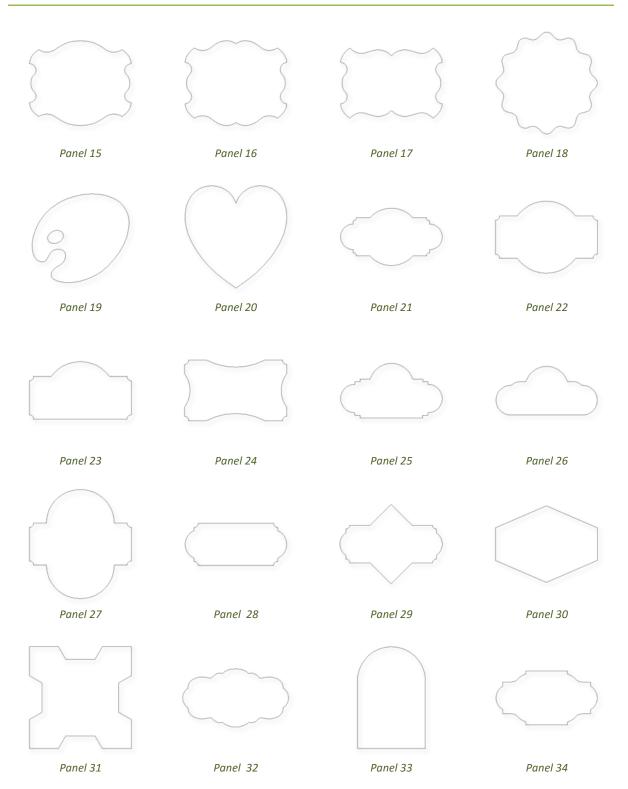

#### **2D Vectors**

This folder includes 110 CRV files that contain 2D vector shapes. Many of these are single outline versions of the panels and shields in the "Panels & Shields" folder but there is also a small selection of other vector shapes as well. These vectors are approximately 12" (300mm) in their longest dimension.

### **Panels & Shields**

This folder contains 9 panel shapes, 1 Vector Art 3D Panel (all three styles) and 4 shields. For each shape there are three V3M files. The three V3M files are individual models that contain a variant of the panel with a different edge style, these have the suffix: -i, -ii and -iii in the file names. In total this folder contains 42 files. These models are approximately 12" (300mm) in their longest dimension.