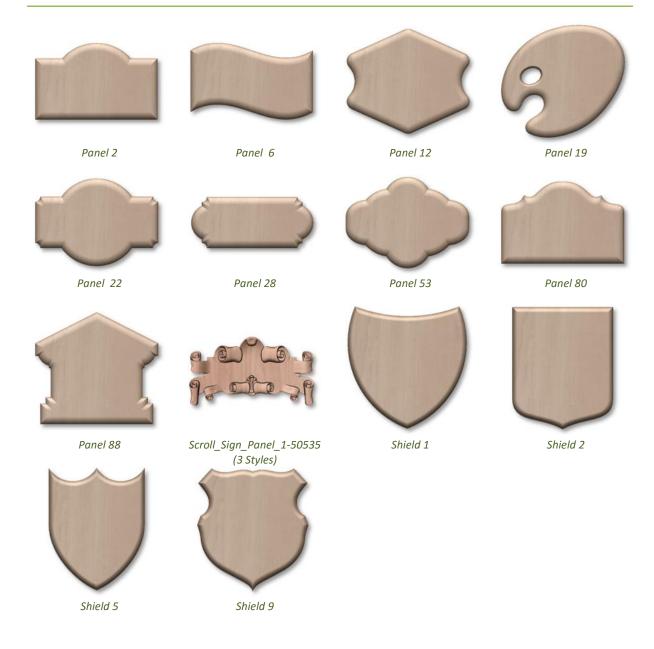

### **Panels & Shields**

This folder contains 9 panel shapes, 1 Vector Art 3D Panel (all three styles) and 4 shields. For each shape there are three V3M files. The three V3M files are individual models that contain a variant of the panel with a different edge style, these have the suffix: -i, -ii and -iii in the file names. In total this folder contains 42 files. These models are approximately 12" (300mm) in their longest dimension.

### Panels & Shields Catalog

All models\* shown in the Panels and Shields section are provided in 3 variants, each with a different edge profile. \*Not including Scroll\_Sign\_Panel\_1-50535