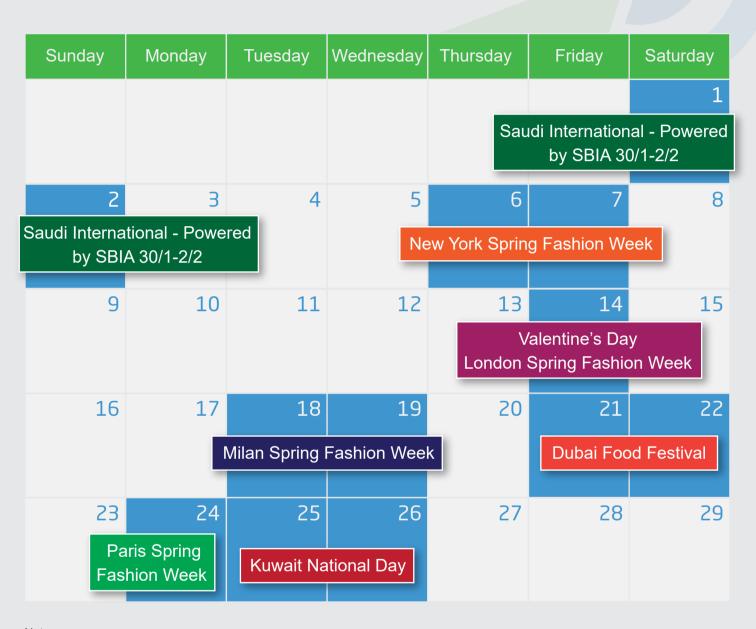

### FEBRUARY

- \* 14/2 Valentine's Day Expect discounts in Egypt/UAE merchants.
- \* Affiliates who have fashion or beauty blogs this month is a great chance to boost your site SEO by adding articles about the international fashion weeks