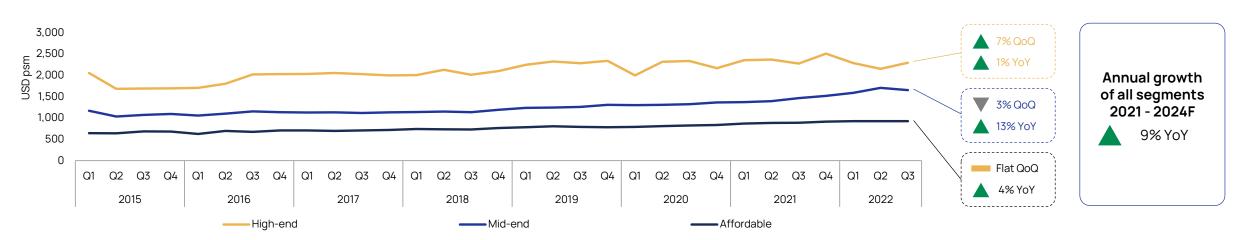

## Hanoi – High Absorption Rate Amidst Limited New Supply

#### Hanoi Condominium Market - Average Selling Price<sup>(1)</sup>

HIGH-END: USD 2,000 - 4,000 psm I MID-END: USD 1,000 - 2,000 psm I AFFORDABLE: < USD 1,000 psm

#### Secondary Prices Continued Upward Trend Supported by Prominent Large-scale Projects

The property price index tracks all projects available for sales during the review quarter, regardless of being launched during the quarter or previously. \*Average Secondary Prices: USD psm (excluding VAT and quoted on NSA).