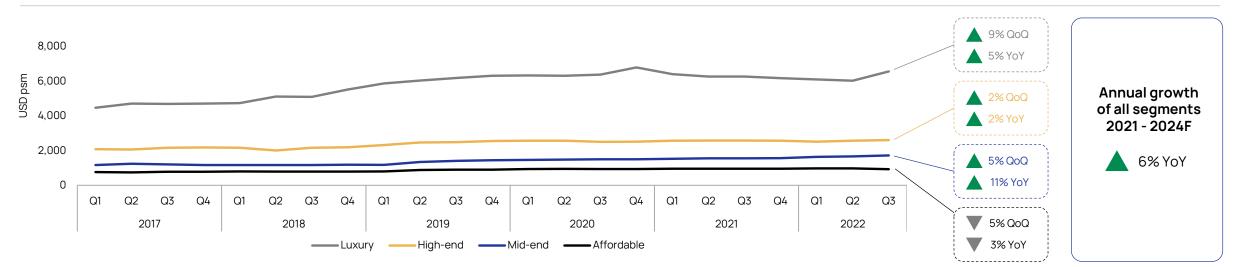

#### Hanoi Condominium Market - Average Selling Price<sup>(1)</sup>

HIGH-END: USD 2,000 - 4,000 psm I MID-END: USD 1,000 - 2,000 psm I AFFORDABLE: < USD 1,000 psm

#### Secondary Prices Continued Upward Trend Supported by Prominent Large-scale Projects

The property price index tracks all projects available for sales during the review quarter, regardless of being launched during the quarter or previously. \*Average Secondary Prices: USD psm (excluding VAT and quoted on NSA).

#### LUXURY: > USD 4,000 psm I HIGH-END: USD 2,000 - 4,000 psm I MID-END: USD1,000 - 2,000 psm I AFFORDABLE: < USD 1,000 psm