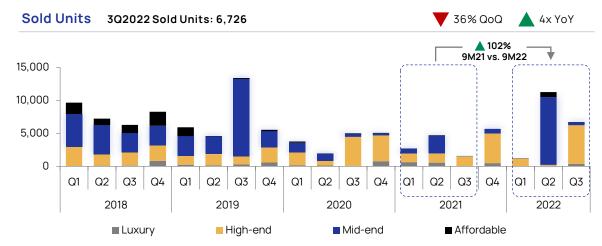

## Hanoi – High Absorption Rate Amidst Limited New Supply

#### Hanoi Condominium Market - Average Selling Price<sup>(1)</sup>

HIGH-END: USD 2,000 - 4,000 psm I MID-END: USD 1,000 - 2,000 psm I AFFORDABLE: < USD 1,000 psm

#### Supply and Demand Remained at a High Level

- Recent units launched at Vinhomes Ocean Park 2 The Empire represented ~89% of total units launched
- · Sell-through rates sustained, underpinned by strong demand from the market

New launch Sold units