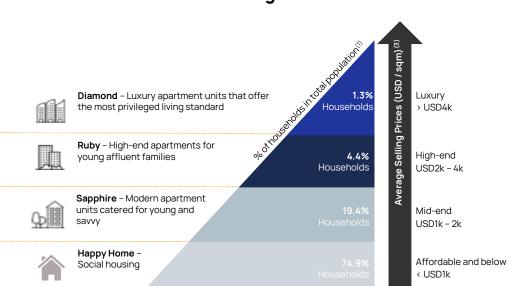

#### Hanoi Condominium Market - Average Selling Price<sup>(1)</sup>

HIGH-END: USD 2,000 - 4,000 psm I MID-END: USD 1,000 - 2,000 psm I AFFORDABLE: < USD 1,000 psm

#### LUXURY: > USD 4,000 psm I HIGH-END: USD 2,000 - 4,000 psm I MID-END: USD1,000 - 2,000 psm I AFFORDABLE: < USD 1,000 psm