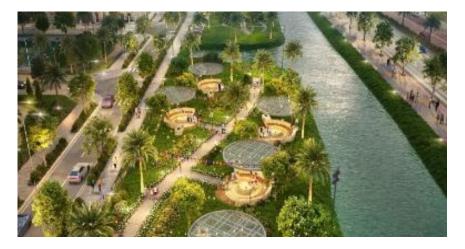

#### Vinhomes Wonder Park

Located at the west of Hanoi and well-connected to major districts by metro lines. The project will include parks complex with high-end residential villas and townhouses – a model for ecological urban living

| Description        | Large-scale mixed-use integrated residential and commercial project                                                                                                                                                            |
|--------------------|--------------------------------------------------------------------------------------------------------------------------------------------------------------------------------------------------------------------------------|
| Location           | Dan Phuong, Hanoi                                                                                                                                                                                                              |
| Site Area          | • c.133 ha                                                                                                                                                                                                                     |
| NSA <sup>(1)</sup> | • 435,000 sqm                                                                                                                                                                                                                  |
| Key Components     | <ul> <li>Apartments / Villas / Townhouses / Schools / Shopping Malls / Eco-parks / Swimming Complex</li> <li>16 ha grand ecological park</li> <li>Vietnam's largest swimming pool complex (both indoor and outdoor)</li> </ul> |