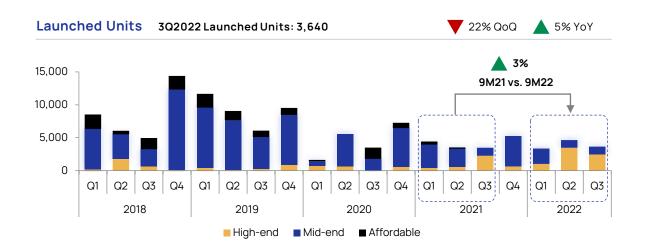

#### Supply and Demand Remained at a High Level

- Recent units launched at Vinhomes Ocean Park 2 The Empire represented ~89% of total units launched
- · Sell-through rates sustained, underpinned by strong demand from the market