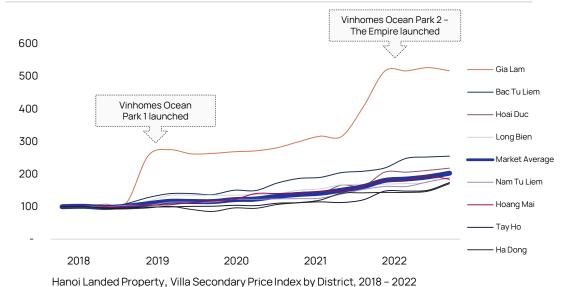

### Hanoi - Higher Volumes at Increased Prices for Landed Property Segment

#### Secondary Prices Continued Upward Trend Supported by Prominent Large-scale Projects

The property price index tracks all projects available for sales during the review quarter, regardless of being launched during the quarter or previously. \*Average Secondary Prices: USD psm (excluding VAT and quoted on NSA).