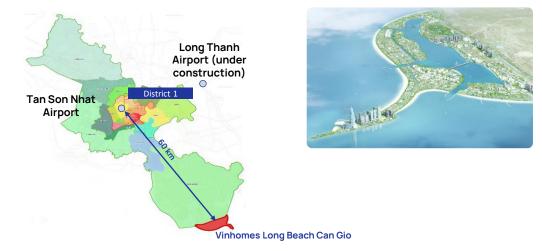

#### Vinhomes Long Beach Can Gio

Located in the only coastal district of Ho Chi Minh City, situated neatly in the southern special economic zone of the country. It will be a "3 in 1" destination of "classy living, working, and leisure tourism"

| Location                                     | Can Gio District, Ho Chi Minh City                                                                 |  |
|----------------------------------------------|----------------------------------------------------------------------------------------------------|--|
| Site Area                                    | • 2,870 ha                                                                                         |  |
| Key Components                               | • Villas / Townhouses / Schools / Hospitals / Hospitality<br>Facilities / Entertainment Facilities |  |
| Within the Southern<br>Special Economic Zone | <ul> <li>"3 in 1" Destination of Classy Living,<br/>Working, and Leisure Tourism</li> </ul>        |  |