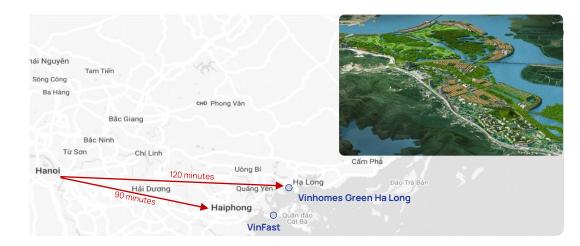

### Vinhomes Green Ha Long

Strategically located to benefit from infrastructure development and economic expansion driven by industrial production and tourism development

| Robust Infrastructure Support                    | Strong Tourism<br>Potential                                                                                       |
|--------------------------------------------------|-------------------------------------------------------------------------------------------------------------------|
| Key Components                                   | Apartments / Villas / Shophouses / Schools / Shopping Malls / Amusement Park                                      |
| Total Residential GFA                            | • ~ 81.3 million sqm                                                                                              |
| Total project area<br>(including infrastructure) | <ul> <li>Total size area: 4,110 ha</li> <li>Quang Yen district: 3,186 ha</li> <li>Ha Long City: 924 ha</li> </ul> |
| Location                                         | • Ha Long City and Quang Yen district                                                                             |
| Description                                      | Large scale mixed-use integrated residential, commercial and hospitality project                                  |