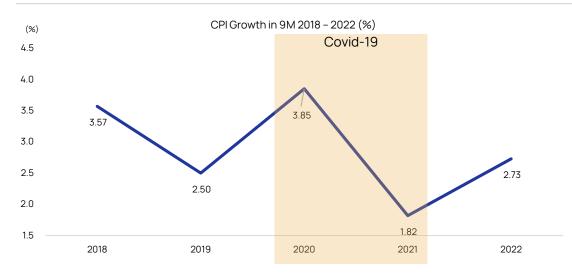

#### CPI growth remains manageable, albeit at increased levels versus 2021...

... supported by a continuation of strong FDI spend in 9M2022