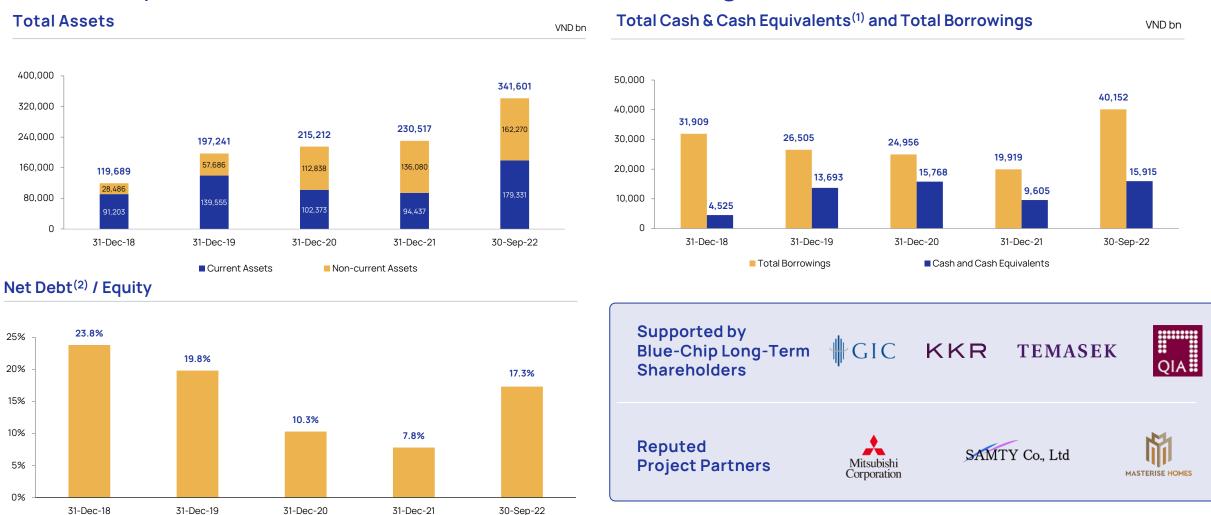

#### Robust Balance Sheet Position Supported by Prudent Risk Management Practices and Superior Access to Capital

Source: Based on VAS audited consolidated financial statements for 2018-2021, unaudited consolidated financial statements for 9M2022. Note: (1) Cash and cash equivalents includes short-term investments. (2) Net Debt = (short-term borrowings + long-term borrowings) - cash & cash equivalent