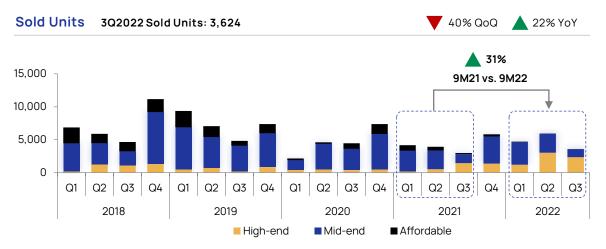

## Hanoi – High Absorption Rate Amidst Limited New Supply

#### Hanoi Condominium Market - Average Selling Price<sup>(1)</sup>

HIGH-END: USD 2,000 - 4,000 psm I MID-END: USD 1,000 - 2,000 psm I AFFORDABLE: < USD 1,000 psm