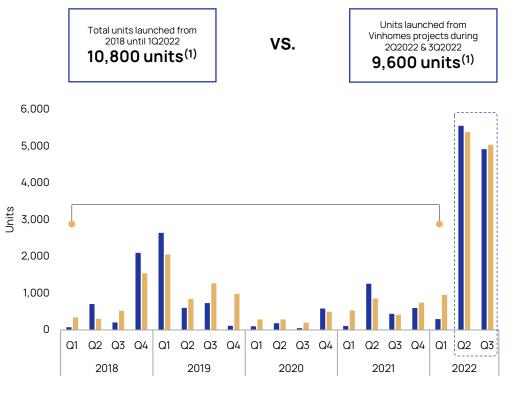

### Hanoi - Higher Volumes at Increased Prices for Landed Property Segment

#### Supply and Demand Remained at a High Level

- Recent units launched at Vinhomes Ocean Park 2 The Empire represented ~89% of total units launched
- · Sell-through rates sustained, underpinned by strong demand from the market

New launch Sold units