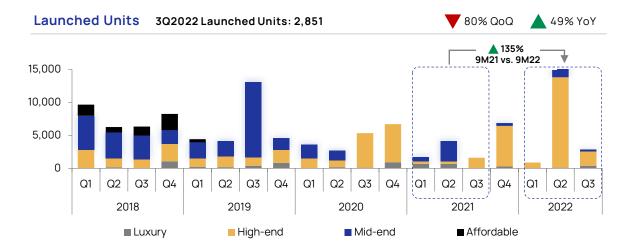

## Hanoi – High Absorption Rate Amidst Limited New Supply

#### Hanoi Condominium Market - Average Selling Price<sup>(1)</sup>

HIGH-END: USD 2,000 - 4,000 psm I MID-END: USD 1,000 - 2,000 psm I AFFORDABLE: < USD 1,000 psm

#### Supply and Demand Remained at a High Level

- Recent units launched at Vinhomes Ocean Park 2 The Empire represented ~89% of total units launched
- · Sell-through rates sustained, underpinned by strong demand from the market

New launch Sold units