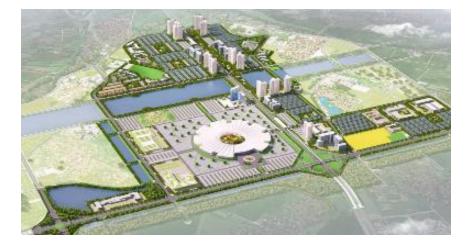

#### Vinhomes Co Loa

Vinhomes Co Loa is a unique project with a combination of a lively suburban community with an exhibition complex and benefiting from upcoming bridges connecting the CBD and the North of Hanoi

| Description        | Large-scale mixed-use integrated residential and commercial project                                                                            |
|--------------------|------------------------------------------------------------------------------------------------------------------------------------------------|
| Location           | Dong Anh, Hanoi                                                                                                                                |
| Site area          | • c.385 ha                                                                                                                                     |
| NSA <sup>(1)</sup> | • 1,399,000 sqm                                                                                                                                |
| Key Components     | <ul> <li>Apartments / Villas / Shophouses / Schools / Shopping Malls / Exhibition Complex</li> <li>90 ha national exhibition center</li> </ul> |