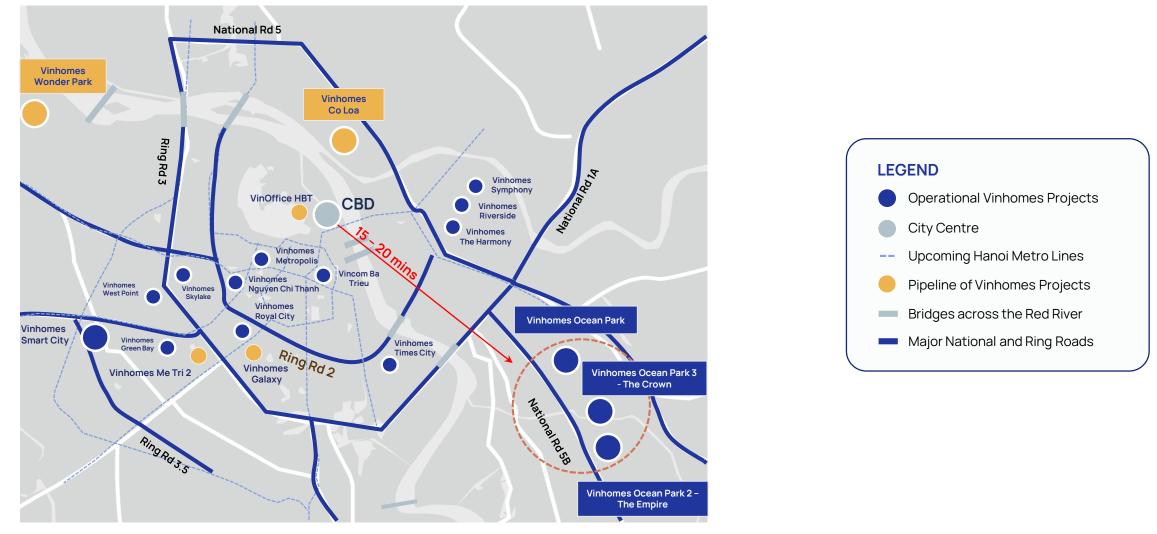

### Large-Scale Projects At Strategic Location And Backed By Expanding Infrastructures

#### Upcoming projects located within 15 - 20 mins driving from Hanoi CBD

### Projects Pipeline To Be Launched

#### Vinhomes Wonder Park

Located at the west of Hanoi and well-connected to major districts by metro lines. The project will include parks complex with high-end residential villas and townhouses – a model for ecological urban living

#### Vinhomes Co Loa

Vinhomes Co Loa is a unique project with a combination of a lively suburban community with an exhibition complex and benefiting from upcoming bridges connecting the CBD and the North of Hanoi