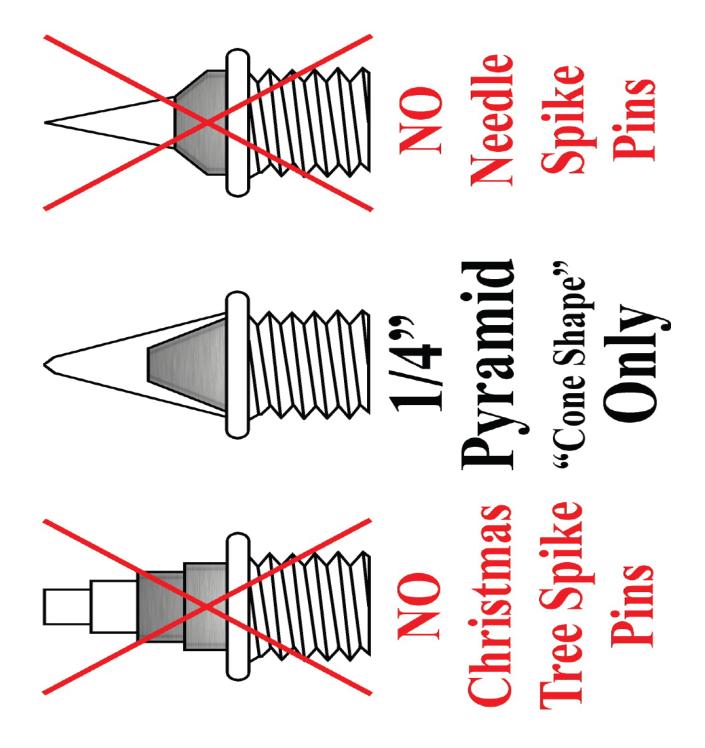

**HEAT SHEETS:** Posted prior to competition on Friday, April 26<sup>th</sup>

http://www.flashresults.com/

**SPIKES:** Use of 1/4" pyramid spikes will be enforced. Use of 3/8" spikes

allowed for High Jump and Javelin. Spikes will be checked on the spot

NO NEEDLE SPIKES OR CHRISTMAS TREE SPIKES ALLOWED

**TEAM PARKING:** John Paul Jones Arena and University Hall Arena

**MEDICAL CONTACT:** Brittany Winter, Athletic Trainer for Track & Field/Cross Country