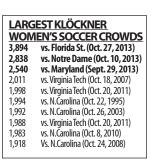

f the last eight games
- Virginia leads the ACC with 12 shutouts this season
- UVa's 0.50 goals against average leads the ACC and ranks ninth nationally

• The Cavaliers enter the game on a 479:05 shutout streak, their secondlongest streak of the season and 10th longest in school history

#### PACK THE HOUSE:

- Virginia had a record women's soccer crowd of
- 3,894 for the Florida State game on Oct. 27
- It broke the previous record of 2,838 set 17 days
- earlier during the win over Notre Dame
- This season has produced the three largest crowds in school history
- Virginia ranks fourth nationally in attendance,
- averaging 1,963 fans per game
- UVa has already set a school record for season attendance with 23,666 fans

#### **IN THE RANKINGS:**

- UVa: #1 (consensus)
- VT: #5 (consensus)



#### COMEBACK CAVALIERS:

Virginia rallied from a deficit to win at BC, Pitt and Duke, the first time in school history with three consecutive come-from-behind wins
UVa has four come-from-behind wins this season, tied for the most in school history for an entire season (1997 and 1998)

• The win at Duke marked the sixth time in school history that UVa rallied to win when trailing by two goals (first time since at PSU in 2009 NCAA 2nd rd)

| DOMINATING | PERFORMANCES: |
|------------|---------------|
|            |               |

The Cavaliers have a +48 goal differential this season, approaching the school record +49 goal differential set in 2004
Virginia leads the nation in goal differential

| 2013 GOAL-DIFFERENTIALS |     |  |  |  |  |  |  |  |
|-------------------------|-----|--|--