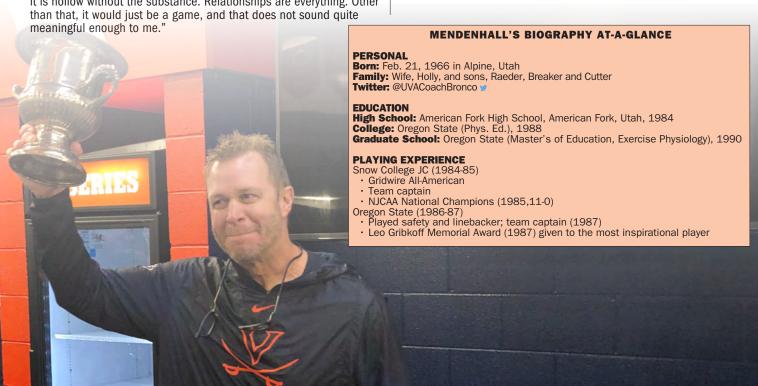

## Mendenhall Enters Fifth Season at the Helm of Cavaliers

Since arriving at Virginia for the 2016 season, head coach Bronco Mendenhall's impact on the Cavalier program has been immense. From a two-win season, to the ACC's Coastal Division Championship and a New Year's Six bowl invitation, Virginia football's ascent has both remarkable and historic.

Mendenhall came to Charlottesville after a highly successful 11-year career at BYU with a vision and a plan of execution for the daunting renovation project he faced. He has masterfully crafted principles and culture, and instilled pride and purpose, leading to a standard of unbroken growth in just four seasons.