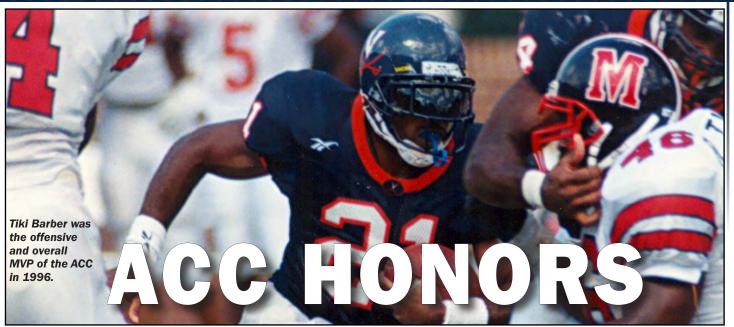

He was born in California in 1958 and raised in Laie on Hawaii's north shore. He served as a missionary for The Church of Jesus Christ of Latter-day Saints in Tulsa, Okla., from 1978-80. He graduated from BYU in 1986, obtained a master's degree in sociology from BYU in 1990 and earned his doctorate in sociology from BYU in 1999 while serving as an assistant director in the Brigham Young student-athlete center and NCAA Life Skills director.

Anae graduated from BYU in 1986 with a degree in political sicience. He went on to earn two more degrees from BYU, an M.S. in sociology in 1990 and a PH.D. in sociology in 1999.