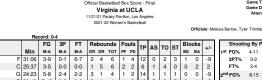

|                      |            |    |        | Tot    | al    | 3-Pointe | ers  | Free th | rows | F   | Rebo | unds | 5   |    |    |    |     |     |     |     |
|----------------------|------------|----|--------|--------|-------|----------|------|---------|------|-----|------|------|-----|----|----|----|-----|-----|-----|-----|
| Opponent             | Date       | GS | MIN    | FG-FGA | РСТ   | 3FG-3FGA | РСТ  | FT-FTA  | РСТ  | OFF | DEF  | тот  | AVG | PF | Α  | то | BLK | STL | PTS | AVG |
| at James Madison     | 11/09/2021 | *  | 11:27  | 2-2    | 1.000 | 0-0      | .000 | 0-0     | .000 | 0   | 1    | 1    | 1.0 | 4  | 1  | 0  | 0   | 1   | 4   | 4.0 |
| Southern California  | 11/14/2021 |    | 28:22  | 3-7    | .429  | 0-0      | .000 | 2-9     | .222 | 3   | 3    | 6    | 3.5 | 1  | 2  | 2  | 0   | 0   | 8   | 6.0 |
| UCF                  | 11/17/2021 |    | 23:24  | 2-3    | .667  | 0-0      | .000 | 1-3     | .333 | 1   | 1    | 2    | 3.0 | 5  | 1  | 1  | 0   | 2   | 5   | 5.7 |
| at UCLA              | 11/21/2021 |    | 15:46  | 0-2    | .000  | 0-0      | .000 | 0-0     | .000 | 1   | 0    | 1    | 2.5 | 1  | 1  | 1  | 0   | 0   | 0   | 4.3 |
| at Cal St. Fullerton | 11/23/2021 |    | 26:06  | 0-4    | .000  | 0-0      | .000 | 1-2     | .500 | 0   | 2    | 2    | 2.4 | 3  | 0  | 0  | 2   | 1   | 1   | 3.6 |
| Rhode Island         | 11/26/2021 |    | 13:01  | 0-1    | .000  | 0-0      | .000 | 0-0     | .000 | 0   | 3    | 3    | 2.5 | 4  | 1  | 2  | 0   | 0   | 0   | 3.0 |
| Richmond             | 11/28/2021 | *  | 23:55  | 0-4    | .000  | 0-0      | .000 | 0-0     | .000 | 1   | 1    | 2    | 2.4 | 1  | 3  | 4  | 0   | 1   | 0   | 2.6 |
| William & Mary       | 12/02/2021 | *  | 17:37  | 4-5    | .800  | 0-0      | .000 | 2-3     | .667 | 1   | 4    | 5    | 2.8 | 1  | 1  | 3  | 1   | 2   | 10  | 3.5 |
| at George Washington | 12/05/2021 | *  | 25:59  | 1-1    | 1.000 | 0-0      | .000 | 0-2     | .000 | 0   | 4    | 4    | 2.9 | 3  | 0  | 3  | 0   | 0   | 2   | 3.3 |
| Totals               |            | 4  | 185:37 | 12-29  | .414  | 0-0      | .000 | 6-19    | .316 | 7   | 19   | 26   | 2.9 | 23 | 10 | 16 | 3   | 7   | 30  | 3.3 |