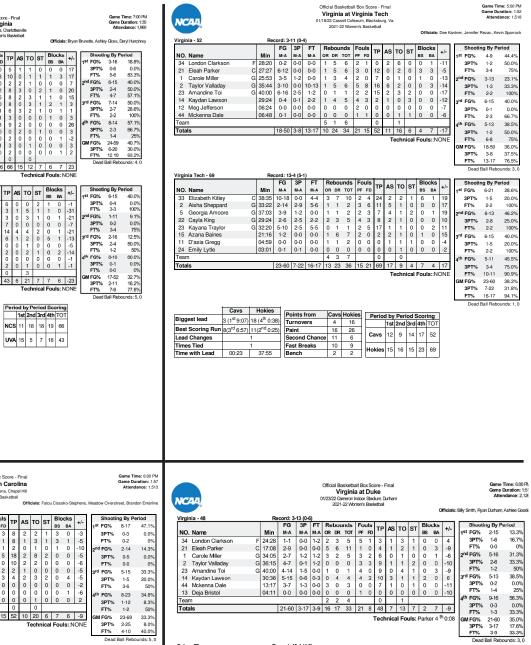

#### Official Basketball Box Score - Final Virginia at Wake Forest

02/13/22 LJVM Coliseum, Winston-Salem 2021-22 Women's Basketball

Game Time: 4:00 PM Game Duration: 1:54 Attendance: 1,994

Officials: Bruce Morris, Linda Miles, Bobby Ray

| Virgin | ia - 53           | Re    | cord: 3- | 19 (0-1 | 2)    |          |    |          |    |            |    |               |      |          |     |       |     |    |     |     |     |
|--------|-------------------|-------|----------|---------|-------|----------|----|----------|----|------------|----|---------------|------|----------|-----|-------|-----|----|-----|-----|-----|
|        |                   |       | FG       | 3P      | FT    | Rebounds |    | Rebounds |    | Rebounds I |    | ebounds Fouls |      | Fouls TP |     | 10    | то  | ет | Blo | cks | +/- |
| NO.    | Name              | Min   | M-A      | M-A     | M-A   | OR       | DR | тот      | PF | FD         | IF | AS            | 10   | 31       | BS  | BA    | +/- |    |     |     |     |
| 34     | London Clarkson F | 32:05 | 3-10     | 0-0     | 5-6   | 2        | 5  | 7        | 4  | 6          | 11 | 1             | 2    | 0        | 0   | 1     | -22 |    |     |     |     |
| 1      | Carole Miller G   | 34:08 | 2-9      | 1-3     | 1-2   | 2        | 3  | 5        | 3  | 1          | 6  | 0             | 3    | 0        | 0   | 1     | -6  |    |     |     |     |
| 2      | Taylor Valladay G | 35:08 | 3-14     | 0-4     | 4-4   | 1        | 3  | 4        | 4  | 6          | 10 | 4             | 6    | 2        | 0   | 2     | -10 |    |     |     |     |
| 10     | Mir McLean G      | 35:14 | 5-12     | 0-1     | 1-2   | 5        | 6  | 11       | 4  | 5          | 11 | 0             | 1    | 3        | 0   | 1     | -4  |    |     |     |     |
| 23     | Amandine Toi G    | 37:46 | 3-12     | 2-10    | 1-2   | 0        | 2  | 2        | 3  | 2          | 9  | 2             | 3    | 3        | 0   | 0     | -15 |    |     |     |     |
| 14     | Kaydan Lawson     | 07:58 | 0-1      | 0-1     | 0-0   | 0        | 1  | 1        | 0  | 0          | 0  | 2             | 0    | 0        | 0   | 0     | -14 |    |     |     |     |
| 21     | Eleah Parker      | 12:41 | 3-4      | 0-0     | 0-0   | 1        | 1  | 2        | 0  | 1          | 6  | 0             | 2    | 0        | 3   | 0     | -4  |    |     |     |     |
| 44     | Mckenna Dale      | 05:00 | 0-0      | 0-0     | 0-0   | 0        | 1  | 1        | 0  | 0          | 0  | 0             | 0    | 0        | 0   | 0     | 0   |    |     |     |     |
| Tean   | n                 |       |          |         |       | 2        | 1  | 3        |    |            | 0  |               | 0    |          |     |       |     |    |     |     |     |
| Tota   | ls                |       | 19-62    | 3-19    | 12-16 | 13       | 23 | 36       | 18 | 21         | 53 | 9             | 17   | 8        | 3   | 5     | -15 |    |     |     |     |
|        |                   |       |          |         |       |          |    |          |    |            |    | Te            | echn | ical     | Fou | ls::N | ON  |    |     |     |     |

|                 | Shooti | ng By Pe | eriod |
|-----------------|--------|----------|-------|
| 1 <sup>st</sup> | FG%    | 6-18     | 33.3% |
|                 | 3PT%   | 0-3      | 0.0%  |
|                 | FT%    | 0-0      | 0%    |
| 2 <sup>nd</sup> | FG%    | 6-17     | 35.3% |
|                 | 3PT%   | 2-6      | 33.3% |
|                 | FT%    | 3-4      | 75%   |
| 3 <sup>rd</sup> | FG%    | 5-17     | 29.4% |
|                 | 3PT%   | 1-4      | 25.0% |
|                 | FT%    | 5-6      | 83.3% |
| 4 <sup>th</sup> | FG%    | 2-10     | 20.0% |
|                 | 3PT%   | 0-6      | 0.0%  |
|                 | FT%    | 4-6      | 66.7% |
| GM              | FG%    | 19-62    | 30.6% |
|                 | 3PT%   | 3-19     | 15.8% |
|                 | FT%    | 12-16    | 75.0% |

| Wake | Forest - 68        | R       | ecord: 1 | 3-12 (3- | 11)   | -  |     |     | -  |     |    | _  |     |      |      |      |     | _              |                   |          |       |
|------|--------------------|---------|----------|----------|-------|----|-----|-----|----|-----|----|----|-----|------|------|------|-----|----------------|-------------------|----------|-------|
| 1    |                    |         | FG       | 3P       | FT    | Re | bou | nds | Fo | uls | тр | AS | то  | ет   | Blo  | cks  | +/- |                | Shootir           | ng By Pe | eriod |
| NO.  | Name               | Min     | M-A      | M-A      | M-A   | OR | DR  | тот | PF | FD  | IF | AJ | 10  | 31   | BS   | BA   | +/- | 1 <sup>s</sup> | <sup>st</sup> FG% | 8-13     | 61.5  |
| 14   | Niyah Becker       | F 31:30 | ) 3-9    | 0-1      | 5-10  | 4  | 3   | 7   | 0  | 6   | 11 | 4  | 3   | 1    | 1    | 1    | 21  |                | 3PT%              | 3-5      | 60.0  |
| 20   | Olivia Summiel     | F 38:11 | 5-8      | 2-4      | 2-2   | 2  | 1   | 3   | 3  | 1   | 14 | 2  | 2   | 0    | 1    | 0    | 17  |                | FT%               | 2-4      | 50    |
| 23   | Christina Morra    | F 13:38 | 3-6      | 0-0      | 2-2   | 0  | 1   | 1   | 3  | 2   | 8  | 0  | 1   | 0    | 0    | 0    | -7  | 2 <sup>r</sup> | nd FG%            | 7-17     | 41.2  |
| 2    | Kaia Harrison 0    | G 09:26 | 6 0-1    | 0-0      | 0-0   | 0  | 0   | 0   | 3  | 0   | 0  | 1  | 2   | 0    | 0    | 0    | 2   |                | 3PT%              | 1-8      | 12.5  |
| 24   | Jewel Spear        | G 37:49 | 5-12     | 2-7      | 5-5   | 0  | 3   | 3   | 3  | 4   | 17 | 3  | 4   | 1    | 1    | 1    | 15  |                | FT%               | 0-0      | 0     |
| 21   | Elise Williams     | 30:34   | 2-5      | 0-1      | 4-4   | 0  | 6   | 6   | 3  | 2   | 8  | 5  | 3   | 3    | 1    | 0    | 13  | 3r             | d FG%             | 2-7      | 28.6  |
| 25   | Demeara Hinds      | 14:39   | 0-1      | 0-0      | 0-0   | 2  | 3   | 5   | 4  | 1   | 0  | 1  | 2   | 1    | 1    | 1    | 4   | Ĩ              | 3PT%              | 0-0      | 0.0   |
| 32   | Alexandria Scruggs | 20:34   | 5-7      | 0-1      | 0-0   | 0  | 4   | 4   | 2  | 2   | 10 | 0  | 1   | 0    | 0    | 0    | 13  |                | FT%               | 8-9      | 88.9  |
| 0    | Alyssa Andrews     | 02:36   | 6 0-1    | 0-1      | 0-0   | 0  | 0   | 0   | 0  | 0   | 0  | 1  | 0   | 0    | 0    | 0    | -1  | ⊿t             | <sup>h</sup> FG%  | 6-14     | 42.9  |
| 11   | Raegyn Conley      | 01:03   | 8 0-1    | 0-1      | 0-0   | 0  | 0   | 0   | 0  | 0   | 0  | 0  | 0   | 0    | 0    | 0    | -2  |                | 3PT%              | 0-3      | 0.0   |
| Tear | n                  |         |          |          |       | 0  | 5   | 5   |    |     | 0  |    | 0   |      |      |      |     |                | FT%               | 8-10     | 80    |
| Tota | ls                 |         | 23-51    | 4-16     | 18-23 | 8  | 26  | 34  | 21 | 18  | 68 | 17 | 18  | 6    | 5    | 3    | 15  | G              | M FG%             | 23-51    | 45.1  |
|      |                    |         |          |          |       |    |     |     |    |     |    | Те | chn | ical | Foul | s::N | ONE |                | 3PT%              | 4-16     | 25.0  |

18-23 Dead Ball Rebounds: 2, 0

|                  | UVA                      | Wake F                    |  |  |  |  |  |
|------------------|--------------------------|---------------------------|--|--|--|--|--|
| Biggest lead     | 3 (3 <sup>rd</sup> 2:39) | 15 (4 <sup>th</sup> 1:13) |  |  |  |  |  |
| Best Scoring Run | 13(3 <sup>rd</sup> 5:34) | 10(4 <sup>th</sup> 7:59)  |  |  |  |  |  |
| Lead Changes     |                          | 4                         |  |  |  |  |  |
| Times Tied       | 5                        |                           |  |  |  |  |  |
| Time with Lead   | 02:30                    | 33:09                     |  |  |  |  |  |

| Points from   | UVA | Wake F | Period by Period Scoring |     |     |     |     |         |  |
|---------------|-----|--------|--------------------------|-----|-----|-----|-----|---------|--|
| Turnovers     | 15  | 17     |                          | 1st | 2nd | 3rd | 4th | TOT     |  |
| Paint         | 30  | 24     | 111/4                    | 40  | 47  | 4.0 | •   | 50      |  |
| Second Chance | 9   | 6      | UVA                      | 12  | 17  | 16  | 8   | 53      |  |
| Fast Breaks   | 3   | 12     | Wake F                   | 01  | 15  | 10  | 00  | <u></u> |  |
| Bench         | 6   | 18     | wаке г                   | 21  | 15  | 12  | 20  | 68      |  |

## Virginia Falls at Wake Forest 68-53

#### February 13, 2022

WINSTON-SALEM, N.C. – The Virginia women's basketball team (3-20, 0-13 ACC) suffered a 68-53 loss at Wake Forest (13-12, 3-11 ACC) on Sunday (Feb.13) at the Lawrence Joel Veterans Memorial Coliseum in Winston-Salem, N.C.

#### NOTES

Virginia shot 30.6 percent (19-of-62) overall and 15.8 percent from three (3-of-19) Wake Forest shot 45.1 percent (23-of-51) overall and 25.0 percent from three (4-of-16) Virginia was 12-of-16 (75.0 percent) from the free throw line Virginia held a 36-34 edge in rebounding