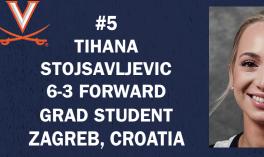

Next, forward Tihana Stojsavljevic, accompanied by her brother Svan. A native of Zagreb, Croatia, Tihana joined the team in December of 2019 after earning her bachelor's degree in political science at Texas Tech. In her first season with the Cavaliers, she played in 14 games down the stretch run. Last season, she played her way into the starting lineup, only to have her season ended with an injury in the first game of the year. This season, her comeback was again cut short by an injury. Tihana however has managed to keep a positive attitude and make the most of her off-court opportunities, working as an intern at both the Croatian embassy in Washington, D.C. and the United Nations in New York. She will earn her masters degree in Public Policy from the Batten School this May. No. 5, Tihana Stojsavljevic.

## **2021-22 ROSTER AND PRONUNCIATIONS**

| NUI | MERICAL              |      |          |      |                                      |
|-----|----------------------|------|----------|------|--------------------------------------|
| NO  | NAME                 | YEAR | POSITION | НТ   | HOMETOWN / PREVIOUS SCHOOL           |
| 1   | Carole Miller        | JR   | Guard    | 6-0  | Alexandria, Va./Edison High          |
| 2   | Taylor Valladay      | JR   | Guard    | 5-7  | Chicago, III/Marquette               |
| 3   | Aaliyah Pitts        | SO   | Guard    | 6-0  | Suitland, Md./Bishop McNamara        |
| 5   | Tihana Stojsavljevic | GR   | Forward  | 6-3  | Zagreb, Croatia/Maine/Texas Tech     |
| 10  | Mir McLean           | SO   | Guard    | 5-1  | Baltimore, Md./Connecticut           |
| 13  | Deja Bristol         | SO   | Forward  | 6-1  | Upper Marlboro, Md./New Hope Academy |
| 14  | Kaydan Lawson        | SO   | Guard    | 6-0  | Cleveland, Ohio/Orange High School   |
| 15  | Annaliese Griffin    | FR   | Guard    | 6-1  | Joliet, III./Aurora Christian        |
| 20  | Camryn Taylor        | JR   | Forward  | 6-2  | Peoria, III./Marquette               |
| 21  | Eleah Parker         | GR   | Forward  | 6-4  | Charlotte, N.C./Pennsylvania         |
| 23  | Amandine Toi         | GR   | Guard    | 5-10 | Paris, France/INSEP Academy          |
| 32  | Nycerra Minnis       | SO   | Forward  | 6-3  | Riverdale, Md./Herndon High (Va.)    |
| 34  | London Clarkson      | JR   | Forward  | 6-2  | Pflugerville, Texas//Florida State   |
| 44  | McKenna Dale         | GR   | Guard    | 6-0  | Storrs, Conn./Brown                  |

## **ALPHABETICAL**

| NO | NAME                 | YEAR | POSITION | HT   | HOMETOWN / PREVIOUS SCHOOL           |
|----|----------------------|------|----------|------|--------------------------------------|
| 13 | Deja Bristol         | SO   | Forward  | 6-1  | Upper Marlboro, Md./New Hope Academy |
| 34 | London Clarkson      | JR   | Forward  | 6-2  | Pflugerville, Texas//Florida State   |
| 44 | McKenna Dale         | GR   | Guard    | 6-0  | Storrs, Conn./Brown                  |
| 15 | Annaliese Griffin    | FR   | Guard    | 6-1  | Joliet, III./Aurora Christian        |
| 14 | Kaydan Lawson        | SO   | Guard    | 6-0  | Cleveland, Ohio/Orange High School   |
| 10 | Mir McLean           | SO   | Guard    | 5-1  | Baltimore, Md./Connecticut           |
| 1  | Carole Miller        | JR   | Guard    | 6-0  | Alexandria, Va./Edison High          |
| 32 | Nycerra Minnis       | SO   | Forward  | 6-3  | Riverdale, Md./Herndon High (Va.)    |
| 21 | Eleah Parker         | GR   | Forward  | 6-4  | Charlotte, N.C./Pennsylvania         |
| 3  | Aaliyah Pitts        | SO   | Guard    | 6-0  | Suitland, Md./Bishop McNamara        |
| 5  | Tihana Stojsavljevic | GR   | Forward  | 6-3  | Zagreb, Croatia/Maine/Texas Tech     |
| 2  | Taylor Valladay      | JR   | Guard    | 5-7  | Chicago, III/Marquette               |
| 20 | Camryn Taylor        | JR   | Forward  | 6-2  | Peoria, III./Marquette               |
| 23 | Amandine Toi         | GR   | Guard    | 5-10 | Paris, France/INSEP Academy          |