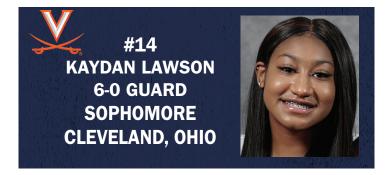

## **2021-22 ROSTER AND PRONUNCIATIONS**

| NUI | MERICAL              |      |          |      |                                      |
|-----|----------------------|------|----------|------|--------------------------------------|
| NO  | NAME                 | YEAR | POSITION | НТ   | HOMETOWN / PREVIOUS SCHOOL           |
| 1   | Carole Miller        | JR   | Guard    | 6-0  | Alexandria, Va./Edison High          |
| 2   | Taylor Valladay      | JR   | Guard    | 5-7  | Chicago, III/Marquette               |
| 3   | Aaliyah Pitts        | SO   | Guard    | 6-0  | Suitland, Md./Bishop McNamara        |
| 5   | Tihana Stojsavljevic | GR   | Forward  | 6-3  | Zagreb, Croatia/Maine/Texas Tech     |
| 10  | Mir McLean           | SO   | Guard    | 5-1  | Baltimore, Md./Connecticut           |
| 13  | Deja Bristol         | SO   | Forward  | 6-1  | Upper Marlboro, Md./New Hope Academy |
| 14  | Kaydan Lawson        | SO   | Guard    | 6-0  | Cleveland, Ohio/Orange High School   |
| 15  | Annaliese Griffin    | FR   | Guard    | 6-1  | Joliet, III./Aurora Christian        |
| 20  | Camryn Taylor        | JR   | Forward  | 6-2  | Peoria, III./Marquette               |
| 21  | Eleah Parker         | GR   | Forward  | 6-4  | Charlotte, N.C./Pennsylvania         |
| 23  | Amandine Toi         | GR   | Guard    | 5-10 | Paris, France/INSEP Academy          |
| 32  | Nycerra Minnis       | SO   | Forward  | 6-3  | Riverdale, Md./Herndon High (Va.)    |
| 34  | London Clarkson      | JR   | Forward  | 6-2  | Pflugerville, Texas//Florida State   |
| 44  | McKenna Dale         | GR   | Guard    | 6-0  | Storrs, Conn./Brown                  |

## **ALPHABETICAL**

| NO | NAME                 | YEAR | POSITION | HT   | HOMETOWN / PREVIOUS SCHOOL           |
|----|----------------------|------|----------|------|--------------------------------------|
| 13 | Deja Bristol         | SO   | Forward  | 6-1  | Upper Marlboro, Md./New Hope Academy |
| 34 | London Clarkson      | JR   | Forward  | 6-2  | Pflugerville, Texas//Florida State   |
| 44 | McKenna Dale         | GR   | Guard    | 6-0  | Storrs, Conn./Brown                  |
| 15 | Annaliese Griffin    | FR   | Guard    | 6-1  | Joliet, III./Aurora Christian        |
| 14 | Kaydan Lawson        | SO   | Guard    | 6-0  | Cleveland, Ohio/Orange High School   |
| 10 | Mir McLean           | SO   | Guard    | 5-1  | Baltimore, Md./Connecticut           |
| 1  | Carole Miller        | JR   | Guard    | 6-0  | Alexandria, Va./Edison High          |
| 32 | Nycerra Minnis       | SO   | Forward  | 6-3  | Riverdale, Md./Herndon High (Va.)    |
| 21 | Eleah Parker         | GR   | Forward  | 6-4  | Charlotte, N.C./Pennsylvania         |
| 3  | Aaliyah Pitts        | SO   | Guard    | 6-0  | Suitland, Md./Bishop McNamara        |
| 5  | Tihana Stojsavljevic | GR   | Forward  | 6-3  | Zagreb, Croatia/Maine/Texas Tech     |
| 2  | Taylor Valladay      | JR   | Guard    | 5-7  | Chicago, III/Marquette               |
| 20 | Camryn Taylor        | JR   | Forward  | 6-2  | Peoria, III./Marquette               |
| 23 | Amandine Toi         | GR   | Guard    | 5-10 | Paris, France/INSEP Academy          |