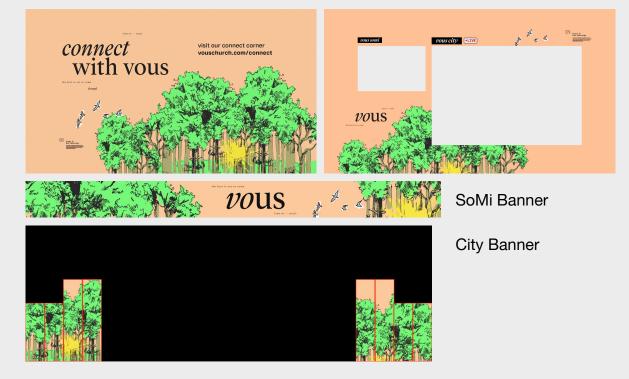

### Layout 04:

Create a scene of a forest or other place with trees and an ecosystem to show hope, life, and fruitfulness. Bring in animals and show the setting from a low angle.

Other References:

Trees / Hopeful / Fruit

#### REMINDERS

- 1. X 2. X
- 3. X
- 4. X

2

LEDS – WEEK 01

#### LED + Mortise

-

LEDS – WEEK 02

E

LEDS - WEEK 03

LED + Mortise

2

LEDS – WEEK 04