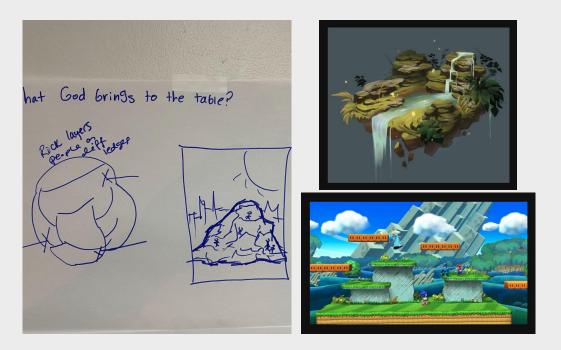

### Context:

This has been a year of brand exploration and redefining who we are as a church, SZN 03 would be the finale to this narrative. In SZN 01 we explored what VOUS is, then SZN 02 explored our community in correlation to the city. In SZN 03, we would highlight our <u>connection to God</u> and what He brings into our lives through VOUS.

## Concept:

We want to take **keywords of things God can bring into our life, or that represent His significance in our lives**. Through these keywords, we want to build illustrations that depict them.

### Layout 03:

Make a scene with a range of ages of people standing on the rock. Create from the words "layers," "generational," "mountains," "rocks," etc.