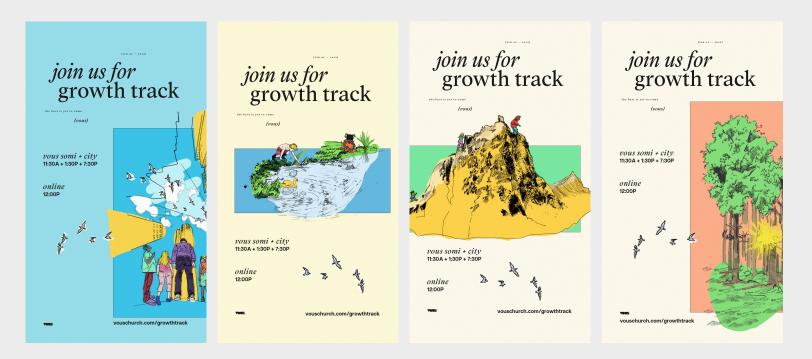

### Layouts:

These are the four layouts being used weekly. Each will have visual references within the next few slides.

#### "Layout 01"

+ Doves / Cityscape with crowd / Freedom

#### "Layout 02"

+ Reflection / Water

#### "Layout 03"

+ Mountains / Generational

#### "Layout 04"

+ Trees / Hope

## Layout 01:

For the setting of this scene, we would create a crowded urban area. In a chaotic environment (Downtown, a Crowd, etc.), the use of doves as a symbol of freedom and serenity.

Other References:

### Layout 02:

Create a primary scene with a variety of kids running, skipping rocks, and having fun across a lake or pond in an aerial perspective to display the sky's reflection.

Reflection / Water Moun.

### Layout 03:

Make a scene with a range of ages of people standing on the rock. Create from the words "layers," "generational," "mountains," "rocks," etc.

### Layout 04:

Create a scene of a forest or other place with trees and an ecosystem to show hope, life, and fruitfulness. Bring in animals and show the setting from a low angle.

Other References:

Trees / Hopeful / Fruit