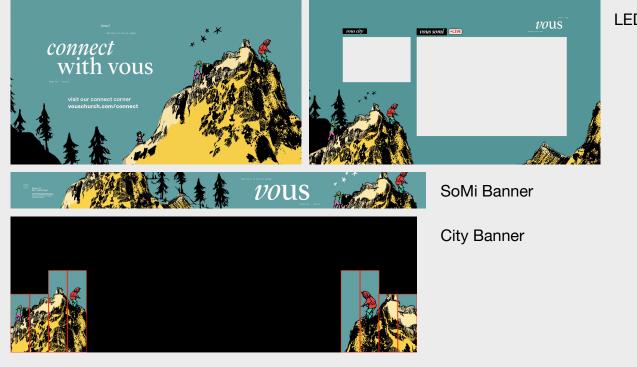

### Layout 03:

Make a scene with a range of ages of people standing on the rock. Create from the words "layers," "generational," "mountains," "rocks," etc.

#### REMINDERS

- 1. X 2. X
- 3. X
- 4. X

2

LEDS – WEEK 01

#### LED + Mortise

-

LEDS – WEEK 02

E

LEDS - WEEK 03

LED + Mortise

2

LEDS – WEEK 04