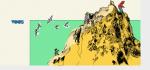

### Layout 03:

Make a scene with a range of ages of people standing on the rock. Create from the words "layers," "generational," "mountains," "rocks," etc.