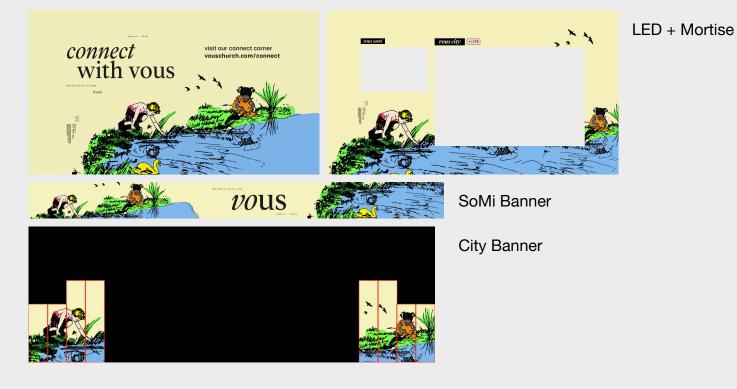

#### LED + Mortise

-

LEDS – WEEK 02

E

LEDS - WEEK 03

LED + Mortise

2

LEDS – WEEK 04

#### LED + Mortise

**VOUS IDEA DECK** 

VOUS

E