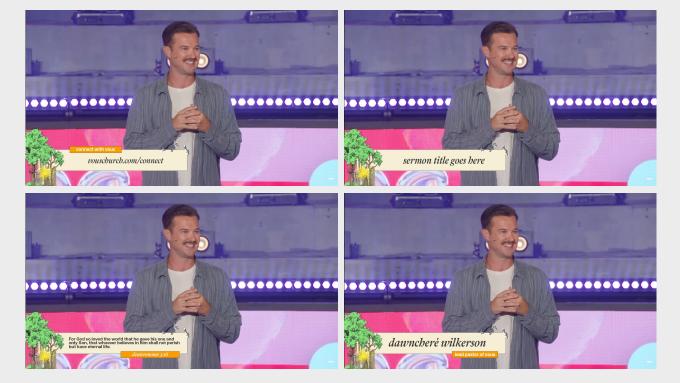

### Layouts:

These are the four layouts being used weekly. Each will have visual references within the next few slides.

#### "Layout 01"

+ Doves / Cityscape with crowd / Freedom

#### "Layout 02"

+ Reflection / Water

#### "Layout 03"

+ Mountains / Generational

#### "Layout 04"

+ Trees / Hope

## Layout 01:

For the setting of this scene, we would create a crowded urban area. In a chaotic environment (Downtown, a Crowd, etc.), the use of doves as a symbol of freedom and serenity.

Other References:

### Layout 02:

Create a primary scene with a variety of kids running, skipping rocks, and having fun across a lake or pond in an aerial perspective to display the sky's reflection.

Reflection / Water Moun.

### Layout 03:

Make a scene with a range of ages of people standing on the rock. Create from the words "layers," "generational," "mountains," "rocks," etc.

### Layout 04:

Create a scene of a forest or other place with trees and an ecosystem to show hope, life, and fruitfulness. Bring in animals and show the setting from a low angle.

Other References:

Trees / Hopeful / Fruit