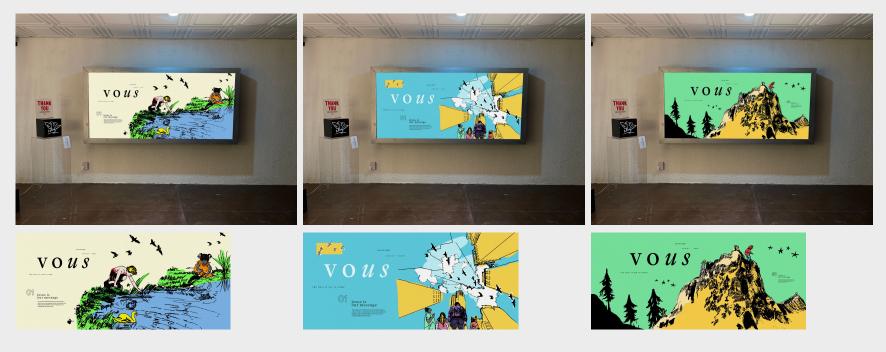

### Layout 02:

Create a primary scene with a variety of kids running, skipping rocks, and having fun across a lake or pond in an aerial perspective to display the sky's reflection.

Reflection / Water Moun.



-

#### CRTV DIRECTION - INVITE LAYOUTS

### Layout 03:

Make a scene with a range of ages of people standing on the rock. Create from the words "layers," "generational," "mountains," "rocks," etc.





#### CRTV DIRECTION - INVITE LAYOUTS

### Layout 04:

Create a scene of a forest or other place with trees and an ecosystem to show hope, life, and fruitfulness. Bring in animals and show the setting from a low angle.

Other References:



Trees / Hopeful / Fruit





© 2022

-







# Design Assets







NOWTO US

-

#### **LIGHTBOX**

#### Three designs, rotating once a month







#### SUNDAY INVITES









-

CREW INVITES







#### **GROWTH TRACK INVITES**



VOUS IDEA DECK

#### YOUTUBE - LIVE THUMBS

#### Pastor



#### **Guest Speaker**









#### YOUTUBE - ON DEMAND THUMB







-

#### **CREW CARD**

vous crews



We believe that real life change and growth happens through authentic relationships. You can't do life with everyone, but we can create a world where everyone has someone to do life with.

#### what is a vous crew?

VOUS Crews are small gatherings of 10-15 people who meet in person or online to hang, discuss a recent Sunday message, and pray together. These gatherings take place every other week each season.

#### why are crews important?

Freedom is found in the context of community. We believe Crews are vital moments to build your fait