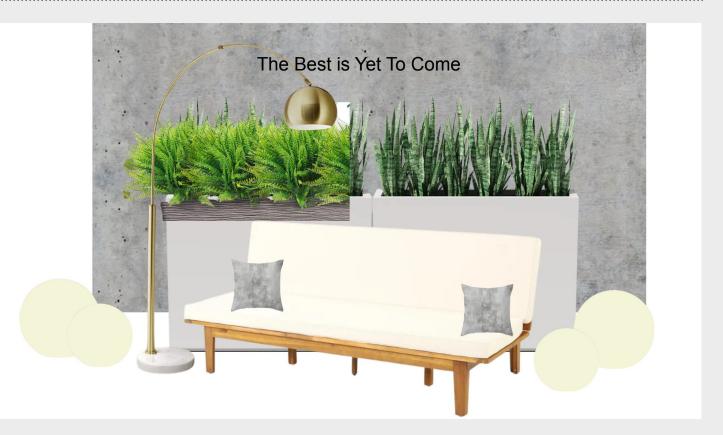

#### **BIYTC SOMI**

Tubular Wall Wayfair Couch Wayfair Planter Box (2) Floor Lightbulbs 16" (2) Floor Lightbulbs 10" (2) Concrete Pillow (2) Faux Ferns Gold Floor Lamp

Total: \$\*\*\*

E

#### **BIYTC CITY**

Tubular Wall Wayfair Couch Wayfair Planter Box (2) Floor Lightbulbs 16" (2) Floor Lightbulbs 10" (2) Concrete Pillow (2) Faux Ferns Gold Floor Lamp

Total: \$\*\*\*

-