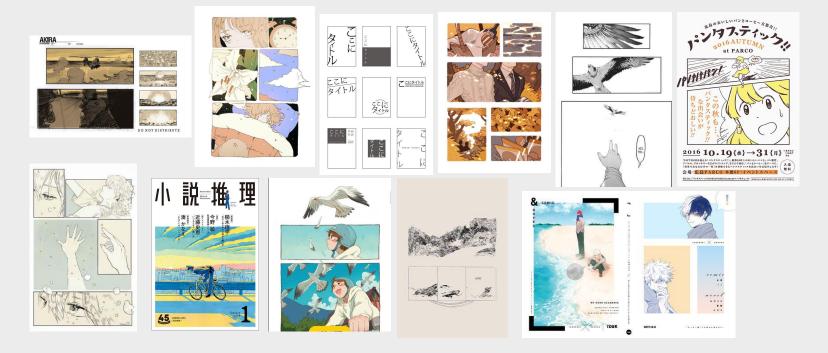

### Layouts:

These are the four layouts being used weekly. Each will have visual references within the next few slides.

#### "Layout 01"

+ Doves / Cityscape with crowd / Freedom

#### "Layout 02"

+ Reflection / Water

#### "Layout 03"

+ Mountains / Generational

#### "Layout 04"

+ Trees / Hope

## Layout 01:

For the setting of this scene, we would create a crowded urban area. In a chaotic environment (Downtown, a Crowd, etc.), the use of doves as a symbol of freedom and serenity.

Other References:

### Layout 02:

Create a primary scene with a variety of kids running, skipping rocks, and having fun across a lake or pond in an aerial perspective to display the sky's reflection.

Reflection / Water Moun.

### Layout 03:

Make a scene with a range of ages of people standing on the rock. Create from the words "layers," "generational," "mountains," "rocks," etc.

### Layout 04:

Create a scene of a forest or other place with trees and an ecosystem to show hope, life, and fruitfulness. Bring in animals and show the setting from a low angle.

Other References:

Trees / Hopeful / Fruit