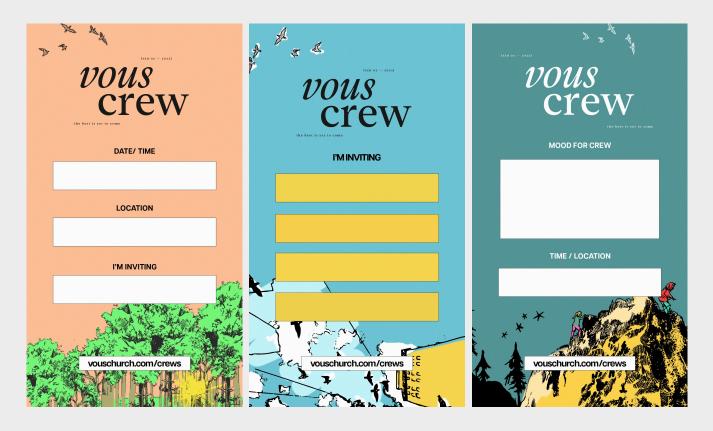

#### **CREW CARD**

vous crews

We believe that real life change and growth happens through authentic relationships. You can't do life with everyone, but we can create a world where everyone has someone to do life with.

#### what is a vous crew?

VOUS Crews are small gatherings of 10-15 people who meet in person or online to hang, discuss a recent Sunday message, and pray together. These gatherings take place every other week each season.

#### why are crews important?

Freedom is found in the context of community. We believe Crews are vital moments to build your faith and surround you with a family. If you're looking for friendship, faith, family – Crew is for YOU!

#### days

Monday, Tuesday, Thursday, Friday, Saturday

#### types of crews

Co-Ed, Mens, Womens, Home, College, Fitness, VOUS High, Spanish, Online, Care

(vous)

#### we've got crews in all these locations!

AVENTURA BOCA RATON BOYNTON BEACH BRICKELL COCONUT GROVE CORAL GABLES DADELAND DESIGN DISTRICT DORAL DOWNTOWN MIAMI EDGEWATER FT. LAUDERDALE HALLANDALE HOLLYWOOD BEACH HIALEAH KENDALL LITTLE HAVANA MIAMI LAKES MIAMI SHORES MIDTOWN MIRAMAR NORTH MIAMI PEMBROKE PINES PLANTATION SOUTH BEACH SOUTH MIAMI

VISIT VOUSCHURCH.COM/CREWS

~