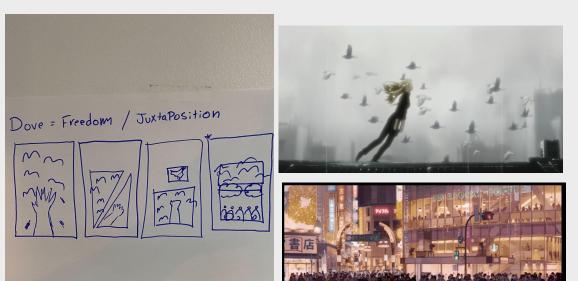

#### "Layout 01"

+ Doves / Cityscape with crowd / Freedom

## Layout 01:

For the setting of this scene, we would create a crowded urban area. In a chaotic environment (Downtown, a Crowd, etc.), the use of doves as a symbol of freedom and serenity.

Other References: