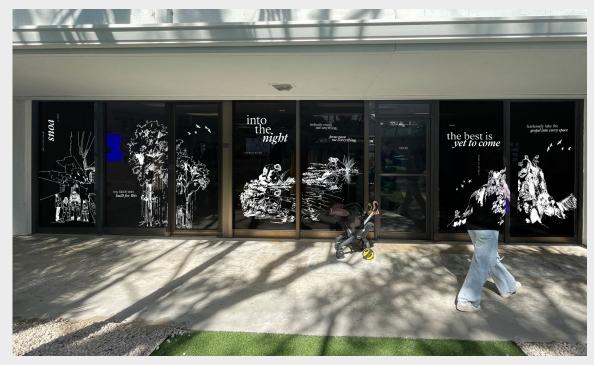

#### SOMI WINDOWS

#### **BIYTC SOMI**

Tubular Wall Wayfair Couch Wayfair Planter Box (2) Floor Lightbulbs 16" (2) Floor Lightbulbs 10" (2) Concrete Pillow (2) Faux Ferns Gold Floor Lamp

Total: \$\*\*\*

E