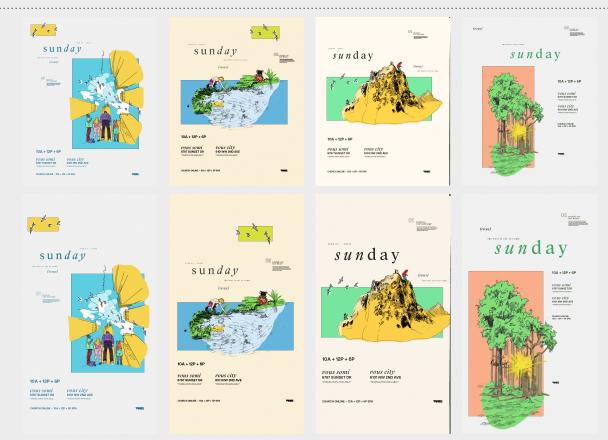

### Layouts:

These are the four layouts being used weekly. Each will have visual references within the next few slides.

#### "Layout 01"

+ Doves / Cityscape with crowd / Freedom

#### "Layout 02"

+ Reflection / Water

#### "Layout 03"

+ Mountains / Generational

#### "Layout 04"

+ Trees / Hope

## Layout 01:

For the setting of this scene, we would create a crowded urban area. In a chaotic environment (Downtown, a Crowd, etc.), the use of doves as a symbol of freedom and serenity.

Other References:

### Layout 02:

Create a primary scene with a variety of kids running, skipping rocks, and having fun across a lake or pond in an aerial perspective to display the sky's reflection.

Reflection / Water Moun.

### Layout 03:

Make a scene with a range of ages of people standing on the rock. Create from the words "layers," "generational," "mountains," "rocks," etc.

### Layout 04:

Create a scene of a forest or other place with trees and an ecosystem to show hope, life, and fruitfulness. Bring in animals and show the setting from a low angle.

Other References:

Trees / Hopeful / Fruit