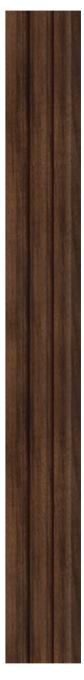

#### LINERIO L-LINE

The deep slats are the statement decoration. They provide a distinctive focal point that works best on large walls in spacious interiors. The light version will help you lighten up and harmonise your interior, while the dark slats will bring an intimate, more relaxing atmosphere.

## L-LINE

ANTHRACITE

 Dimensions
 I
 2650x122x21 mm

 Area
 I
 0,323 m²

L-LINE

MOCCA

2650x122x21 mm 0,323 m<sup>2</sup> Dimensions Area 

Linerio is an excellent choice for an office or study. The rhythmic wall decor will stimulate your creativity and help you organise your thoughts.