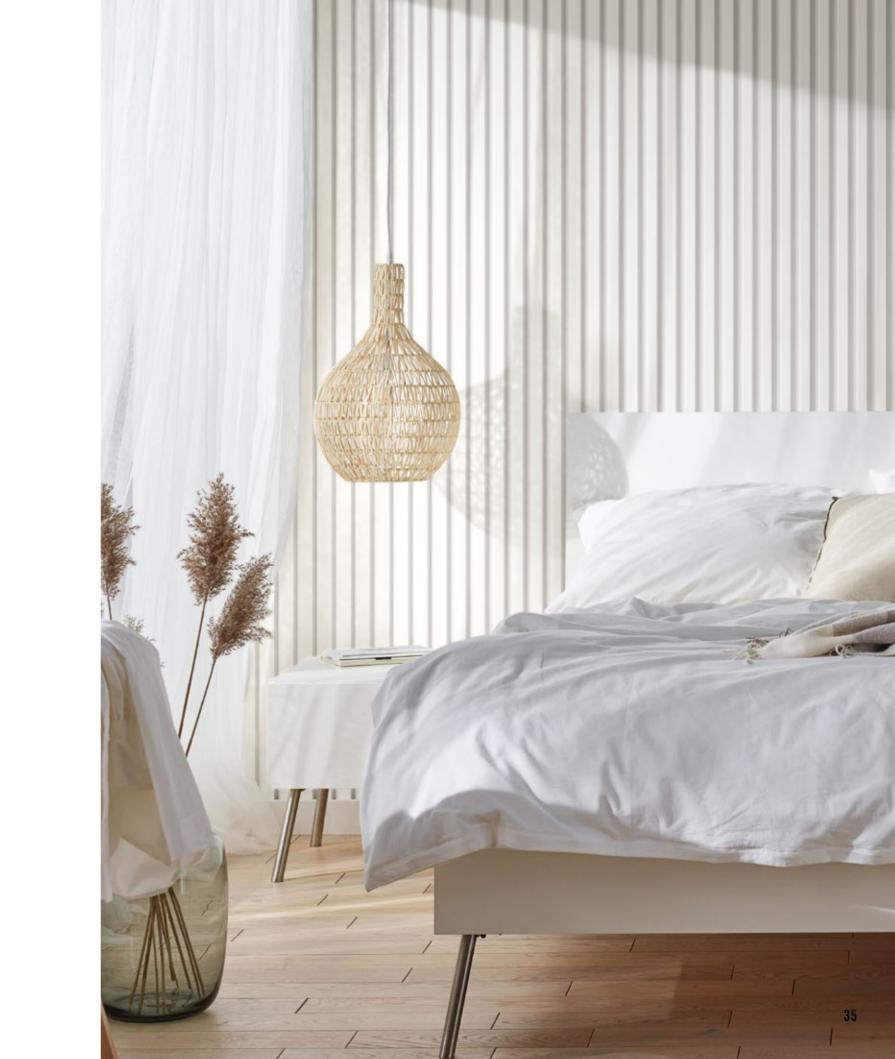

#### LINERIO S-LINE

The narrow slats will provide a subtle accent in the interior. They are ideal for smaller rooms, as they make the ceiling look higher while highlighting the selected area. The shades range from refined white to chocolate brown. Choose the one you like the best and use it as the theme according to which you will select the furniture and accessories.

LINERIO S-LINE MOCCA

A wall with a natural pattern will help build a relaxing atmosphere in the bedroom. If you like, add a texture of choice – such a backdrop will bring out both smooth metal and soft upholstery.