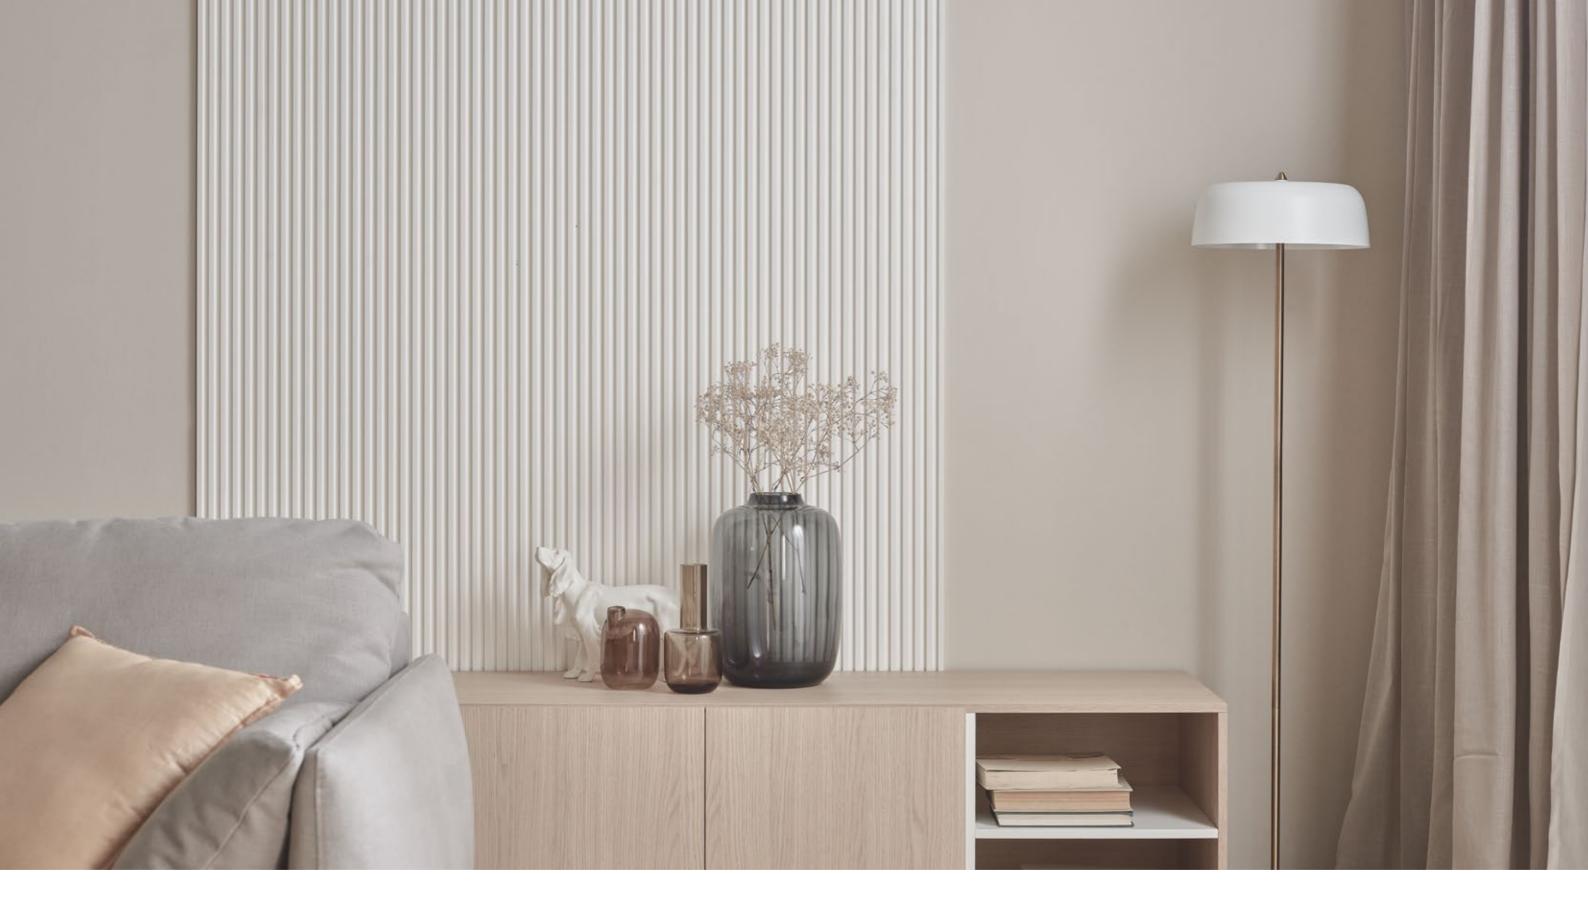

#### LINERIO M-LINE

The medium-width slats will fit in any interior if you match their shade to the rest of the furnishing. Wooden-like slats will go well with soft colours inspired by nature. On the other hand, the monochrome Linerio slats look spectacular with intense colours.

### M-LINE

WHITE

 Dimensions
 I
 2650x122x12 mm

 Area
 I
 0,323 m²

Cover the entire wall or maybe just a section? Linerio will make it easy for you to creatively design your home space.

Linerio will bring out the beauty and character of your furniture. To achieve a harmonious effect, choose a shade of the panels to go with the palette that you already have in your interior.