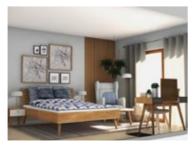

# LINERIO PANELS. WALLS WITH DEPTH

Each element of the interior matters. They all affect its atmosphere and the way we feel about it. That is why, when we finish walls, we need to decide what role they will play – the quiet hero in the background or the crowning glory of the interior. Irrespective of your choice, the Linerio panels will help you to achieve your goal. They will give the interior a unique character and help to designate different zones. The final effect depends on which of the three available lines you choose - XS, S, M, M Plus or L, each with different width and depth of the slats and in different colours. Pick the shade from Natural, Natural Black, Light Oak, Mocca, Chocolate, White, Grey, Black or Anthracite – they will all fit perfectly both in a private home and in a hotel or restaurant.

#### BETTER ACOUSTICS

With Linerio panels, you can make an effective barrier between your private space and the noise from outside. The high-quality material will eliminate reverberation and echo in the room thanks to its spatial structure. It will help soundproof your bedroom or home office. A slat wall will also make a perfect addition to an entertainment corner.