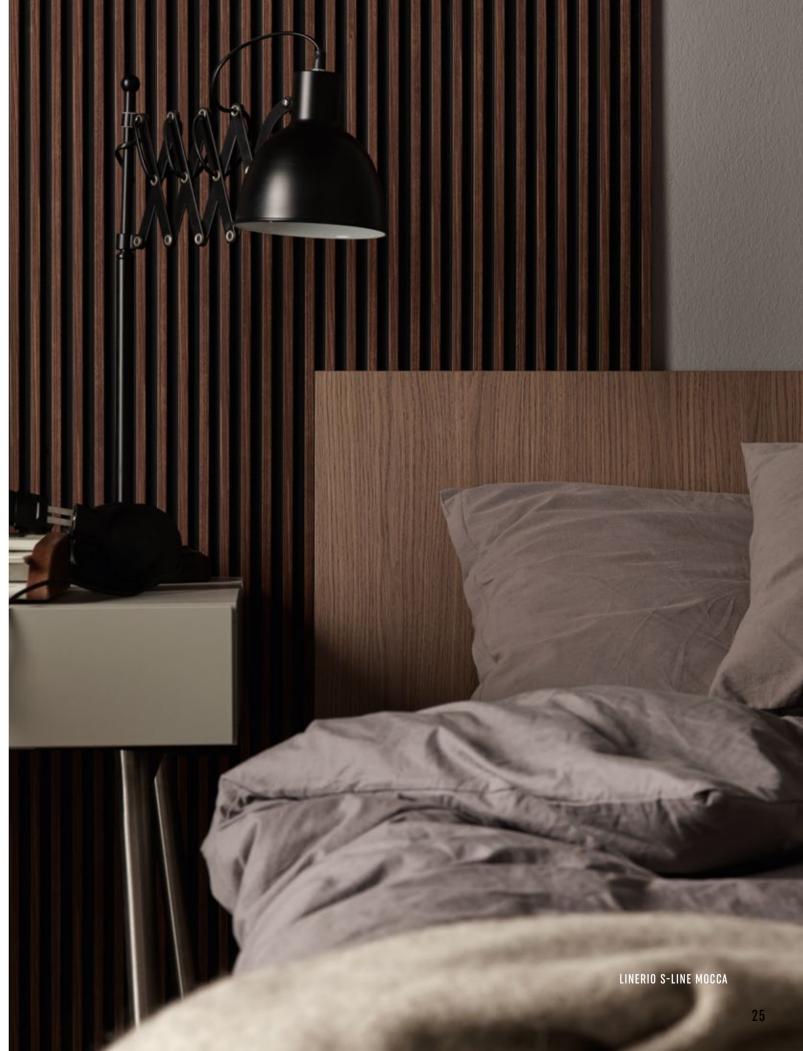

LINERIO S-LINE MOCCA

A wall with a natural pattern will help build a relaxing atmosphere in the bedroom. If you like, add a texture of choice – such a backdrop will bring out both smooth metal and soft upholstery.