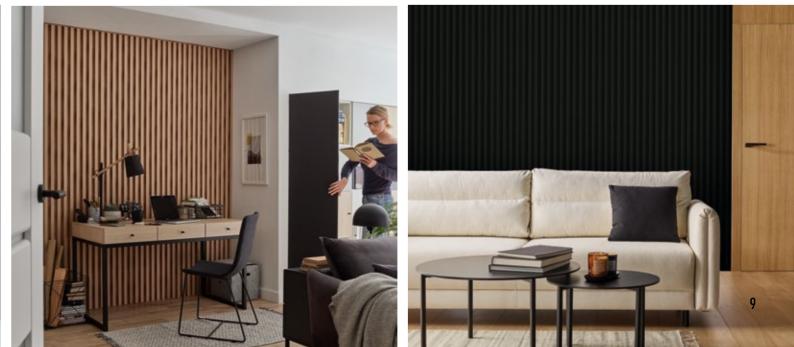

#### PRACTICALLY FUNCTIONAL

Linerio panels not only look beautiful, but also are durable and resistant to damage. You can mount them around a door frame to create a cohesive interior design in a contemporary style. The lightweight slats are easy to install and keep clean afterwards.

## L-LINE

ANTHRACITE

 Dimensions
 I
 2650x122x21 mm

 Area
 I
 0,323 m²

L-LINE

MOCCA

2650x122x21 mm 0,323 m<sup>2</sup> Dimensions Area 

Linerio is an excellent choice for an office or study. The rhythmic wall decor will stimulate your creativity and help you organise your thoughts.