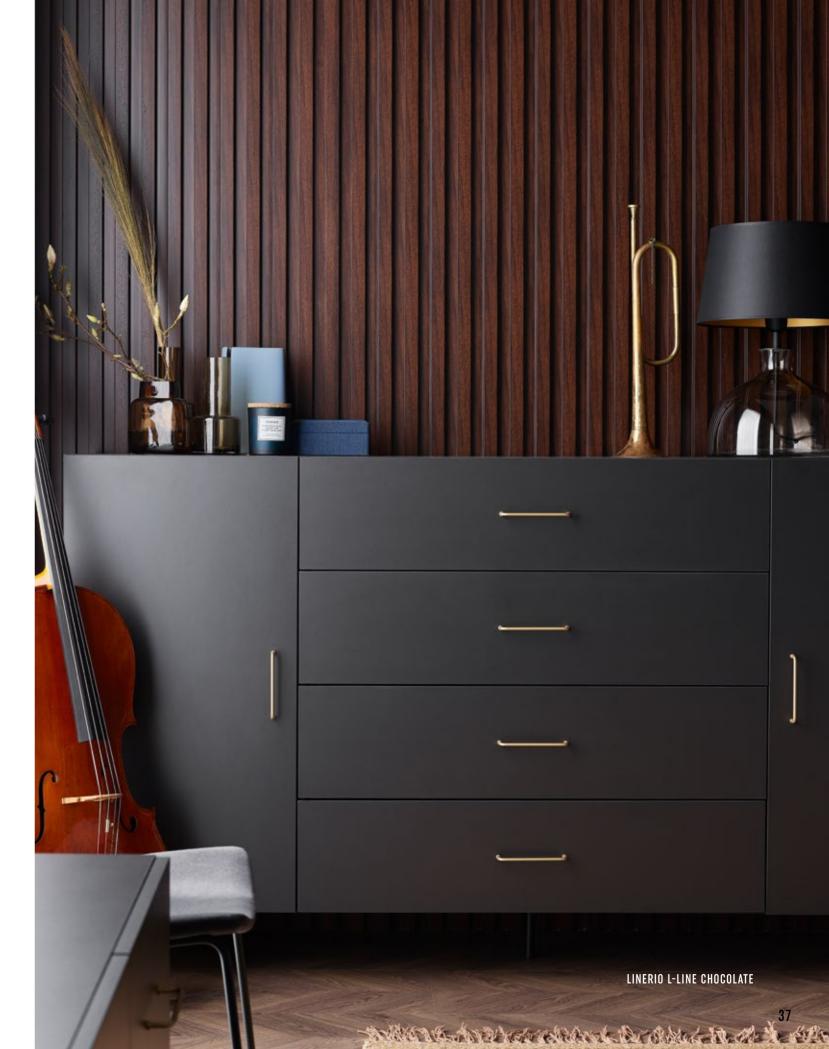

#### LINERIO L-LINE

The deep slats are the statement decoration. They provide a distinctive focal point that works best on large walls in spacious interiors. The light version will help you lighten up and harmonise your interior, while the dark slats will bring an intimate, more relaxing atmosphere.

## L-LINE

ANTHRACITE

 Dimensions
 I
 2650x122x21 mm

 Area
 I
 0,323 m²

L-LINE

MOCCA

2650x122x21 mm 0,323 m<sup>2</sup> Dimensions Area 

Linerio is an excellent choice for an office or study. The rhythmic wall decor will stimulate your creativity and help you organise your thoughts.