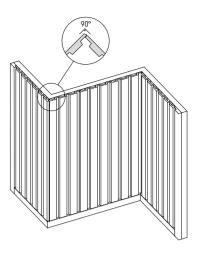

STEP 2

Apply VOX adhesive on the back of the panel in the shape of two vertical stripes, then attach the panel to the wall.

STEP 4

Remember to connect the panels carefully in the outer corner. All you have to do is slot them in one another at 90 degrees.