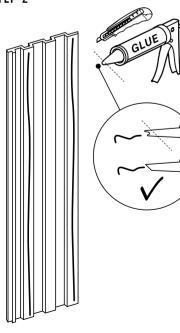

STEP 2

Apply VOX adhesive on the back of the panel in the shape of two vertical stripes, then attach the panel to the wall.

STEP 4

Remember to connect the panels carefully in the outer corner. All you have to do is slot them in one another at 90 degrees.