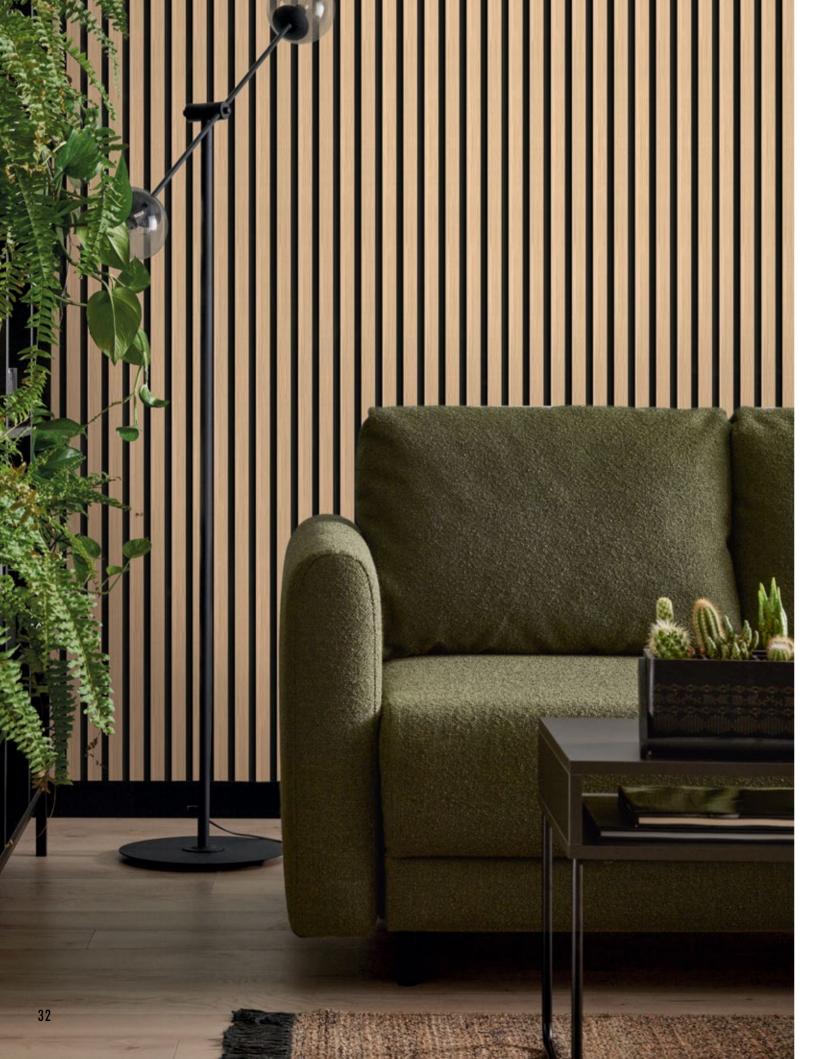

# LINERIO PANELS. WALLS WITH DEPTH

Each element of the interior matters. They all affect its atmosphere and the way we feel about it. That is why, when we finish walls, we need to decide what role they will play – the quiet hero in the background or the crowning glory of the interior. Irrespective of your choice, the Linerio panels will help you to achieve your goal. They will give the interior a unique character and help to designate different zones. The final effect depends on which of the three available lines you choose - XS, S, M, M Plus or L, each with different width and depth of the slats and in different colours. Pick the shade from Natural, Natural Black, Light Oak, Mocca, Chocolate, White, Grey, Black or Anthracite – they will all fit perfectly both in a private home and in a hotel or restaurant.

# ENDLESS Possibilities

Linerio panels offer real creative freedom. You can put them on the wall in the living room or use them to decorate the bedroom ceiling. However, they'll work equally well in more demanding spaces, such as the hallway or bathroom. Choose your favourite colour and thickness, then mount them as you wish: vertically, horizontally or diagonally. They will catch the eye in any configuration.