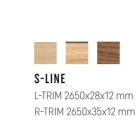

### **S-LINE**

#### ANTHRACITE

| Dimensions | I | 2650x122x12 mm       |
|------------|---|----------------------|
| Area       |   | 0,323 m <sup>2</sup> |

**S-LINE** 

MOCCA

NATURAL

NATURAL BLACK

 Dimensions
 I
 2650x122x12 mm

 Area
 I
 0,323 m²

Design a three-dimensional feature to your liking. You can create an elegant dado in the hallway that will catch your guests' eye right at the entrance. All you need to do is cut the panels to the preferred length and finish them with a dedicated rail.