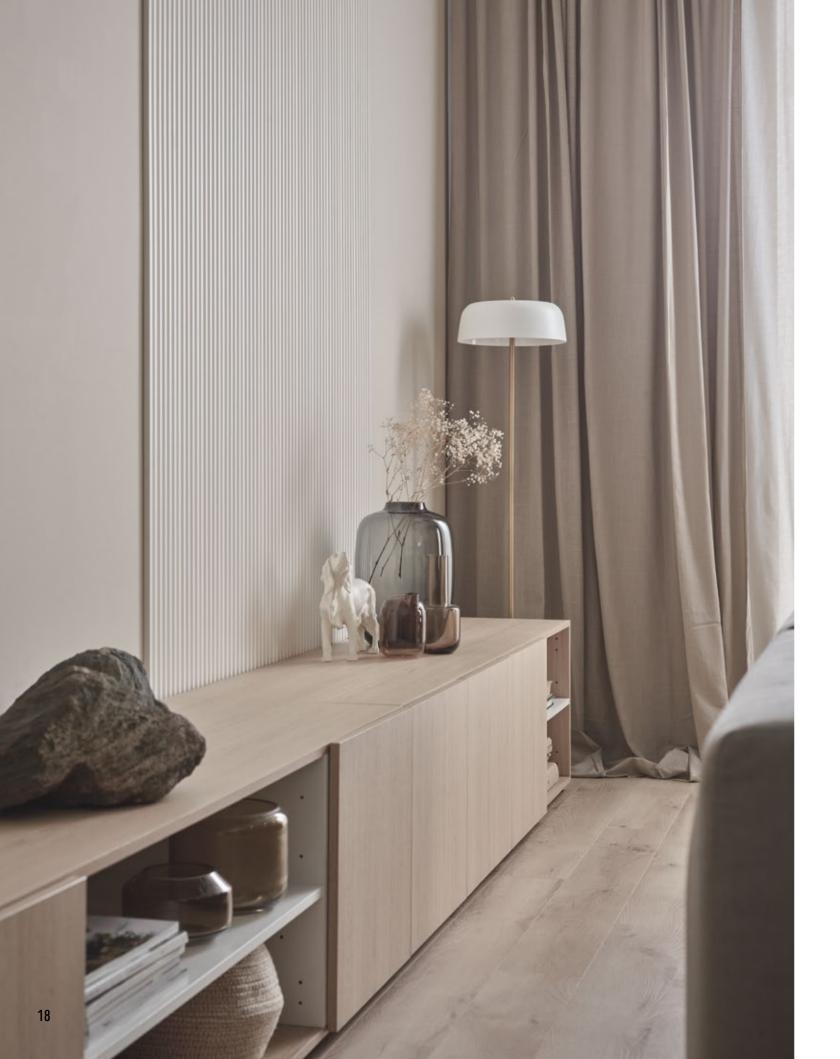

#### LINERIO M-LINE

The medium-width slats will fit in any interior if you match their shade to the rest of the furnishing. Wooden-like slats will go well with soft colours inspired by nature. On the other hand, the monochrome Linerio slats look spectacular with intense colours.

### M-LINE

WHITE

 Dimensions
 I
 2650x122x12 mm

 Area
 I
 0,323 m²

Cover the entire wall or maybe just a section? Linerio will make it easy for you to creatively design your home space.

Linerio will bring out the beauty and character of your furniture. To achieve a harmonious effect, choose a shade of the panels to go with the palette that you already have in your interior.