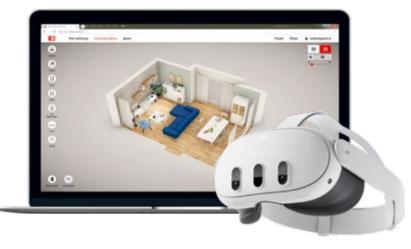

### DESIGN YOUR INTERIOR IN VOXBOX

Go to vox.pl and try out the VOXBOX application. Our intuitive interior design program is available online and requires no additional software installation. In a few moments you will create realistic visualisations of your rooms and test various solutions that will allow you to design your dream space. You can prepare the project yourself at home or use the help of an advisor in our showroom.

DOBRY WZÓR 2020

In 2020, VOXBOX won the ,Dobry Wzór' award. The jury pointed out the practicality and usefulness of the app that helps design dream interiors directly in an Internet browser. Also, its interface, friendly even to an unexperienced user, has been appreciated by the jury.

YOU CAN SEE YOUR DESIGN IN VR TECHNOLOGY IN OUR SHOWROOM STORES.