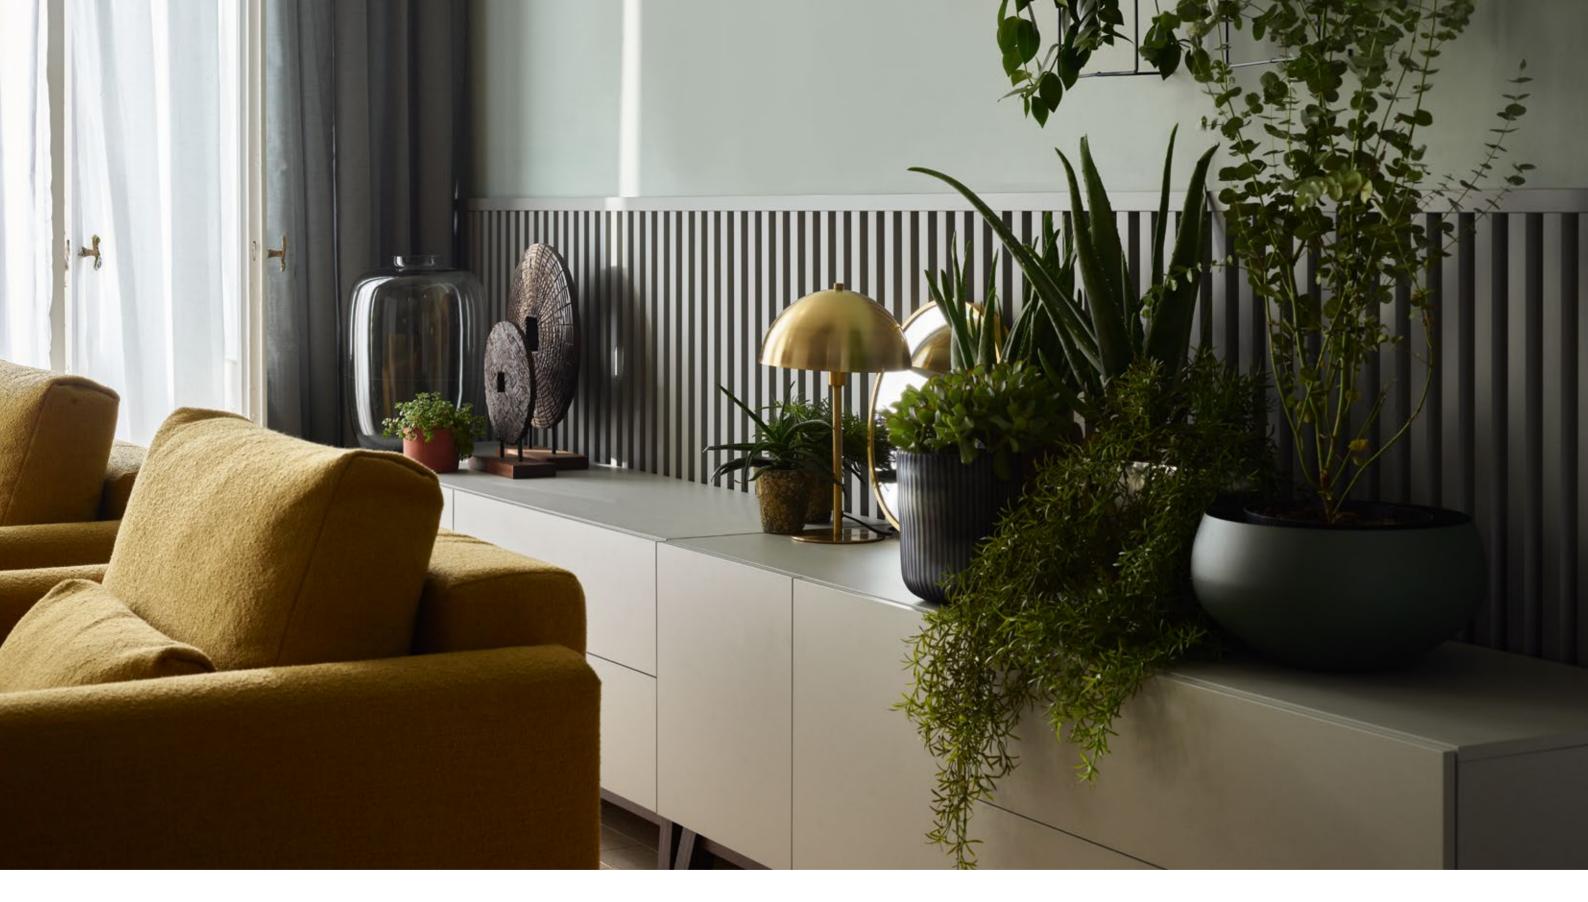

# LINERIO PANELS. WALLS WITH DEPTH

Each element of the interior matters. They all affect its atmosphere and the way we feel about it. That is why, when we finish walls, we need to decide what role they will play – the quiet hero in the background or the crowning glory of the interior. Irrespective of your choice, the Linerio panels will help you to achieve your goal. They will give the interior a unique character and help to designate different zones. The final effect depends on which of the three available lines you choose - XS, S, M, M Plus or L, each with different width and depth of the slats and in different colours. Pick the shade from Natural, Natural Black, Light Oak, Mocca, Chocolate, White, Grey, Black or Anthracite – they will all fit perfectly both in a private home and in a hotel or restaurant.

# ENDLESS Possibilities

Linerio panels offer real creative freedom. You can put them on the wall in the living room or use them to decorate the bedroom ceiling. However, they'll work equally well in more demanding spaces, such as the hallway or bathroom. Choose your favourite colour and thickness, then mount them as you wish: vertically, horizontally or diagonally. They will catch the eye in any configuration.