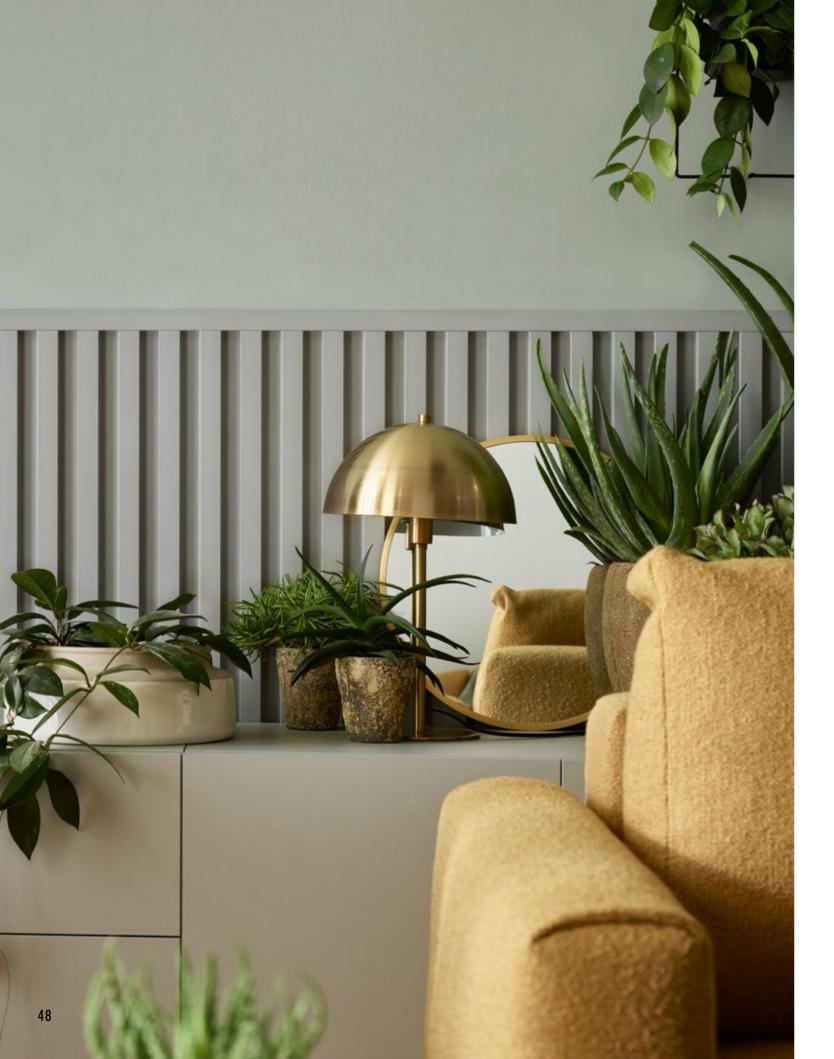

# LINERIO PANELS. WALLS WITH DEPTH

Each element of the interior matters. They all affect its atmosphere and the way we feel about it. That is why, when we finish walls, we need to decide what role they will play – the quiet hero in the background or the crowning glory of the interior. Irrespective of your choice, the Linerio panels will help you to achieve your goal. They will give the interior a unique character and help to designate different zones. The final effect depends on which of the three available lines you choose - XS, S, M, M Plus or L, each with different width and depth of the slats and in different colours. Pick the shade from Natural, Natural Black, Light Oak, Mocca, Chocolate, White, Grey, Black or Anthracite – they will all fit perfectly both in a private home and in a hotel or restaurant.

# ENDLESS Possibilities

Linerio panels offer real creative freedom. You can put them on the wall in the living room or use them to decorate the bedroom ceiling. However, they'll work equally well in more demanding spaces, such as the hallway or bathroom. Choose your favourite colour and thickness, then mount them as you wish: vertically, horizontally or diagonally. They will catch the eye in any configuration.