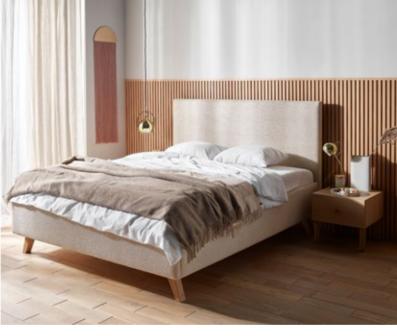

#### BETTER ACOUSTICS

With Linerio panels, you can make an effective barrier between your private space and the noise from outside. The high-quality material will eliminate reverberation and echo in the room thanks to its spatial structure. It will help soundproof your bedroom or home office. A slat wall will also make a perfect addition to an entertainment corner.

#### PRACTICALLY FUNCTIONAL

Linerio panels not only look beautiful, but also are durable and resistant to damage. You can mount them around a door frame to create a cohesive interior design in a contemporary style. The lightweight slats are easy to install and keep clean afterwards.