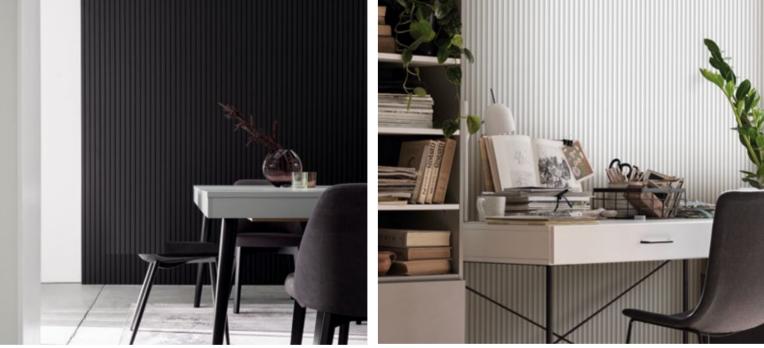

## L-LINE

ANTHRACITE

 Dimensions
 I
 2650x122x21 mm

 Area
 I
 0,323 m²

L-LINE

MOCCA

2650x122x21 mm 0,323 m<sup>2</sup> Dimensions Area 

Linerio is an excellent choice for an office or study. The rhythmic wall decor will stimulate your creativity and help you organise your thoughts.

### PANELS MIXING

Looking for an original interior decoration? You've come to the right place! Linerio panels in white, grey and anthracite offer endless possibilities of creating unique rhythmic designs. By combining slats of different widths and depths, you can achieve an interesting textured effect on the wall or ceiling.