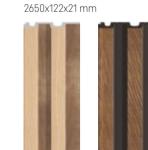

#### LINERIO M PLUS-LINE

Deep-profiled slats with distinct lines offer a unique three-dimensional effect, bringing dynamic energy to any space. With the ability to play with light and shadows, they create an incredible visual impact. They are the perfect choice whether you are aiming to design a minimalist living room, an elegant bedroom, or a stylish office.

### M PLUS-LINE

LIGHT OAK

 Dimensions
 I
 2650x122x21 mm

 Area
 I
 0,323 m²