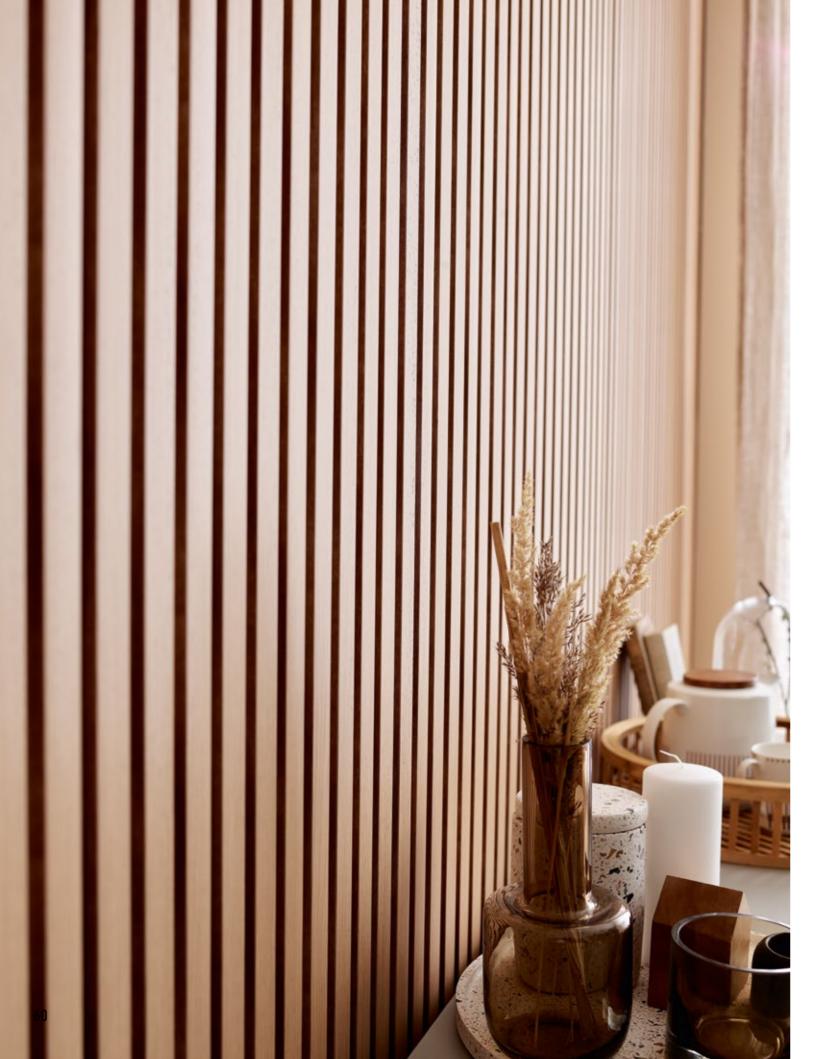

### LINERIO XS-LINE

Panels with delicate slats are an exquisite choice for those who want to introduce a subtle accent into their living spaces. Perfectly suited as wall decoration in a small room or as a discreet finish for a niche. Their delicate design will give your home a unique charm that is effortlessly elegant.

MICRO MOCCA