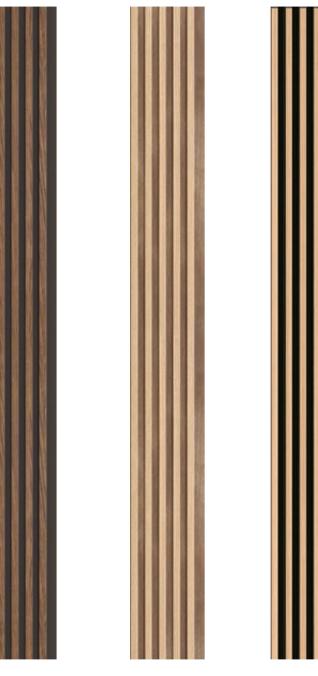

#### LINERIO M-LINE

The medium-width slats will fit in any interior if you match their shade to the rest of the furnishing. Wooden-like slats will go well with soft colours inspired by nature. On the other hand, the monochrome Linerio slats look spectacular with intense colours.

NATURAL

### M-LINE

MOCCA

CHOCOLATE

| Dimensions | 2650x122x12 mm       |
|------------|----------------------|
| Area       | 0,323 m <sup>2</sup> |