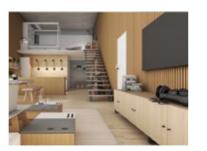

#### PRACTICALLY FUNCTIONAL

Linerio panels not only look beautiful, but also are durable and resistant to damage. You can mount them around a door frame to create a cohesive interior design in a contemporary style. The lightweight slats are easy to install and keep clean afterwards.

#### MATERIAL

Linerio owes its unique properties to the material from which it is made. For the production of panels, we use polystyrene, which is covered with a print made by hot-stamping. Polystyrene is a modern material that is 100% recyclable. It is light, durable and easy to clean. Thanks to this, Linerio can also be installed in more demanding places, such as a hall, a work corner or a kitchen.