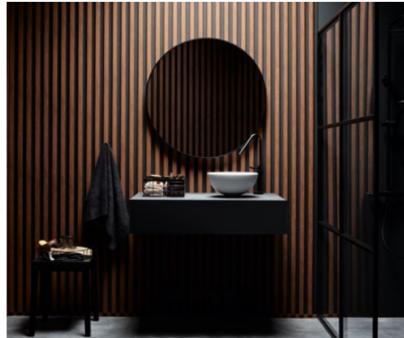

### LINERIO XS-LINE

Panels with delicate slats are an exquisite choice for those who want to introduce a subtle accent into their living spaces. Perfectly suited as wall decoration in a small room or as a discreet finish for a niche. Their delicate design will give your home a unique charm that is effortlessly elegant.

MICRO MOCCA