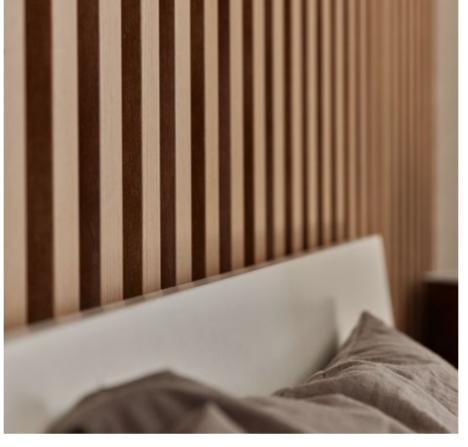

#### LINERIO M-LINE

The medium-width slats will fit in any interior if you match their shade to the rest of the furnishing. Wooden-like slats will go well with soft colours inspired by nature. On the other hand, the monochrome Linerio slats look spectacular with intense colours.

NATURAL

### M-LINE

MOCCA

CHOCOLATE

| Dimensions | 2650x122x12 mm       |
|------------|----------------------|
| Area       | 0,323 m <sup>2</sup> |