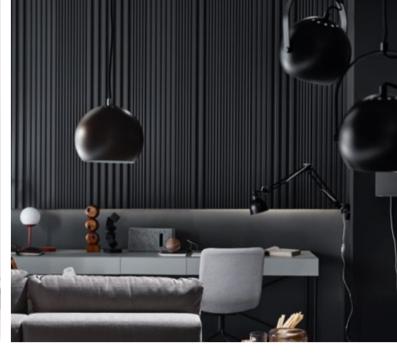

#### LINERIO M-LINE

The medium-width slats will fit in any interior if you match their shade to the rest of the furnishing. Wooden-like slats will go well with soft colours inspired by nature. On the other hand, the monochrome Linerio slats look spectacular with intense colours.

NATURAL