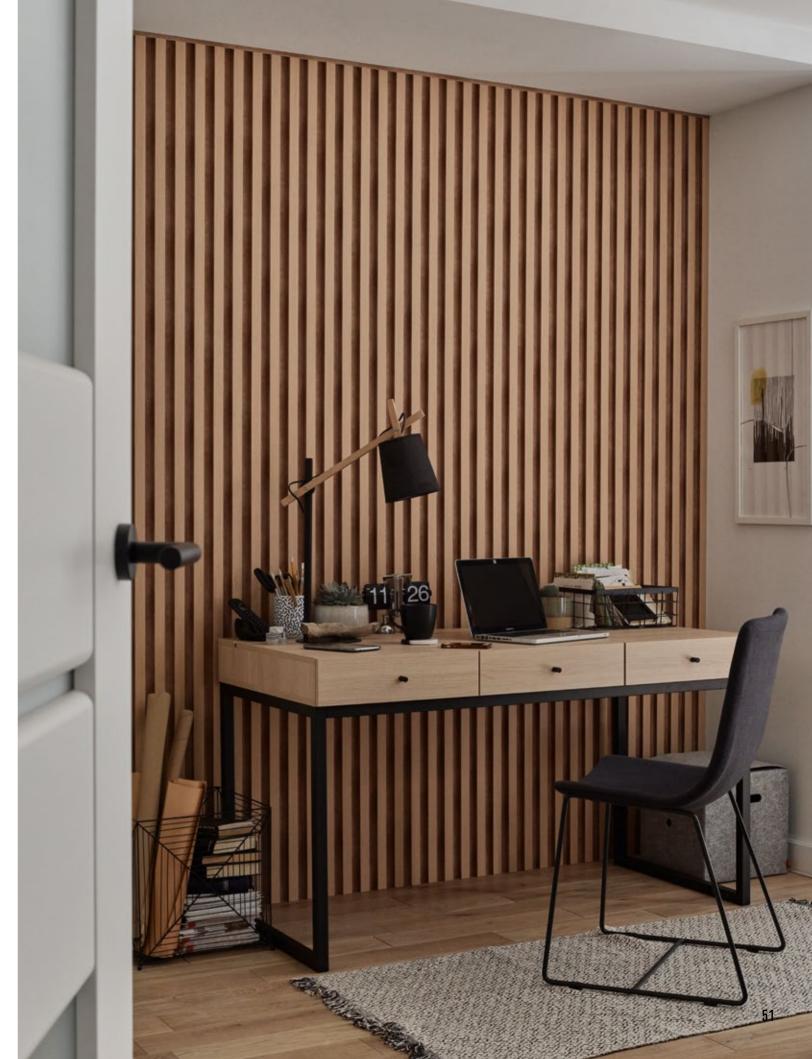

## L-LINE

ANTHRACITE

 Dimensions
 I
 2650x122x21 mm

 Area
 I
 0,323 m²

L-LINE

MOCCA

2650x122x21 mm 0,323 m<sup>2</sup> Dimensions Area 

Linerio is an excellent choice for an office or study. The rhythmic wall decor will stimulate your creativity and help you organise your thoughts.