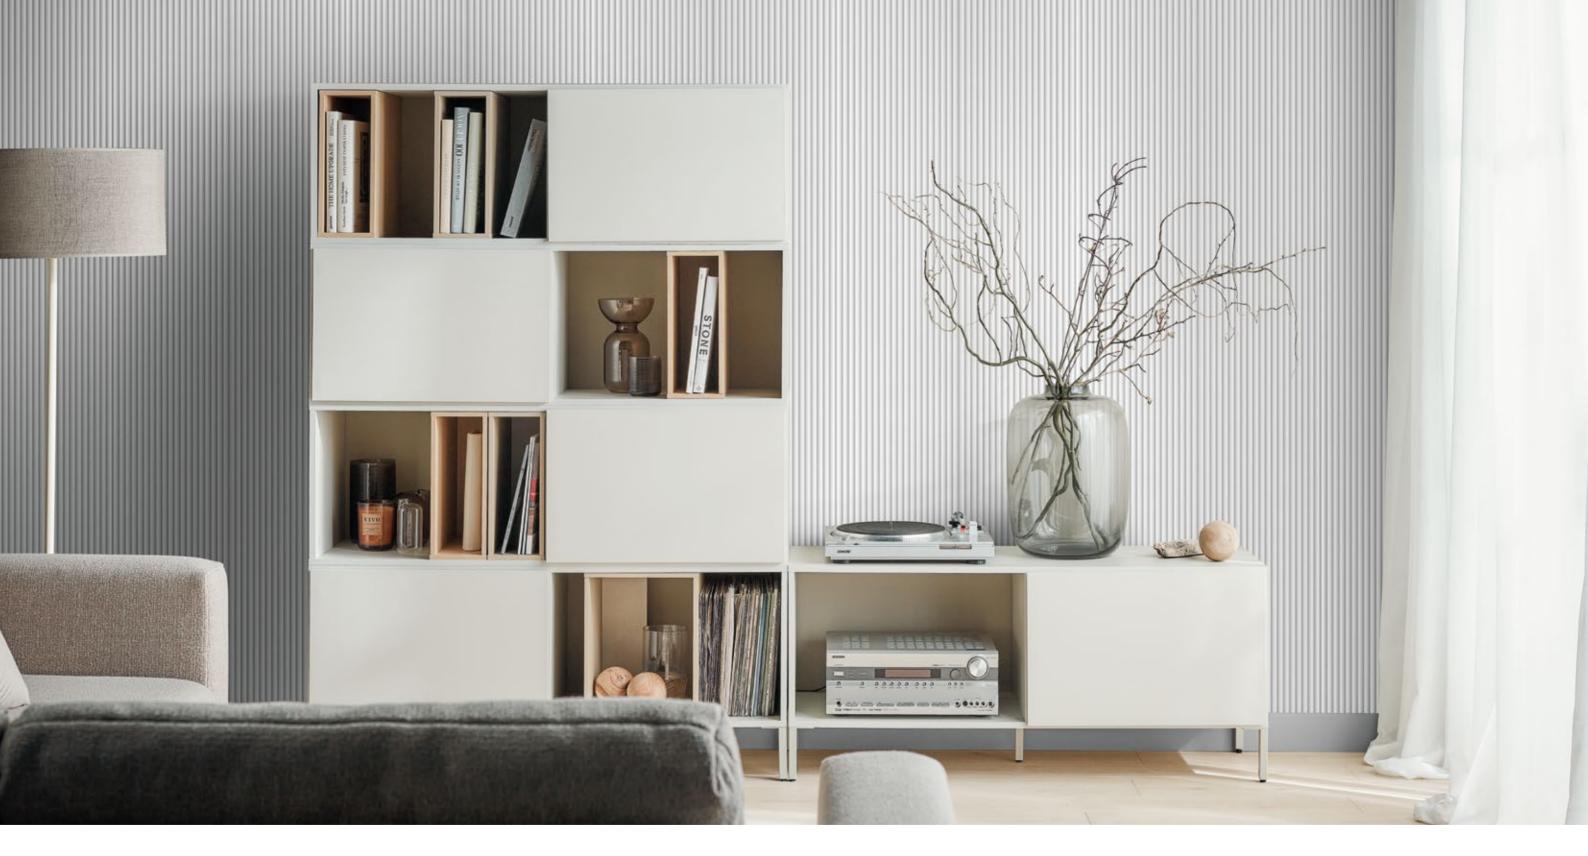

### PANELS MIXING

Looking for an original interior decoration? You've come to the right place! Linerio panels in white, grey and anthracite offer endless possibilities of creating unique rhythmic designs. By combining slats of different widths and depths, you can achieve an interesting textured effect on the wall or ceiling.