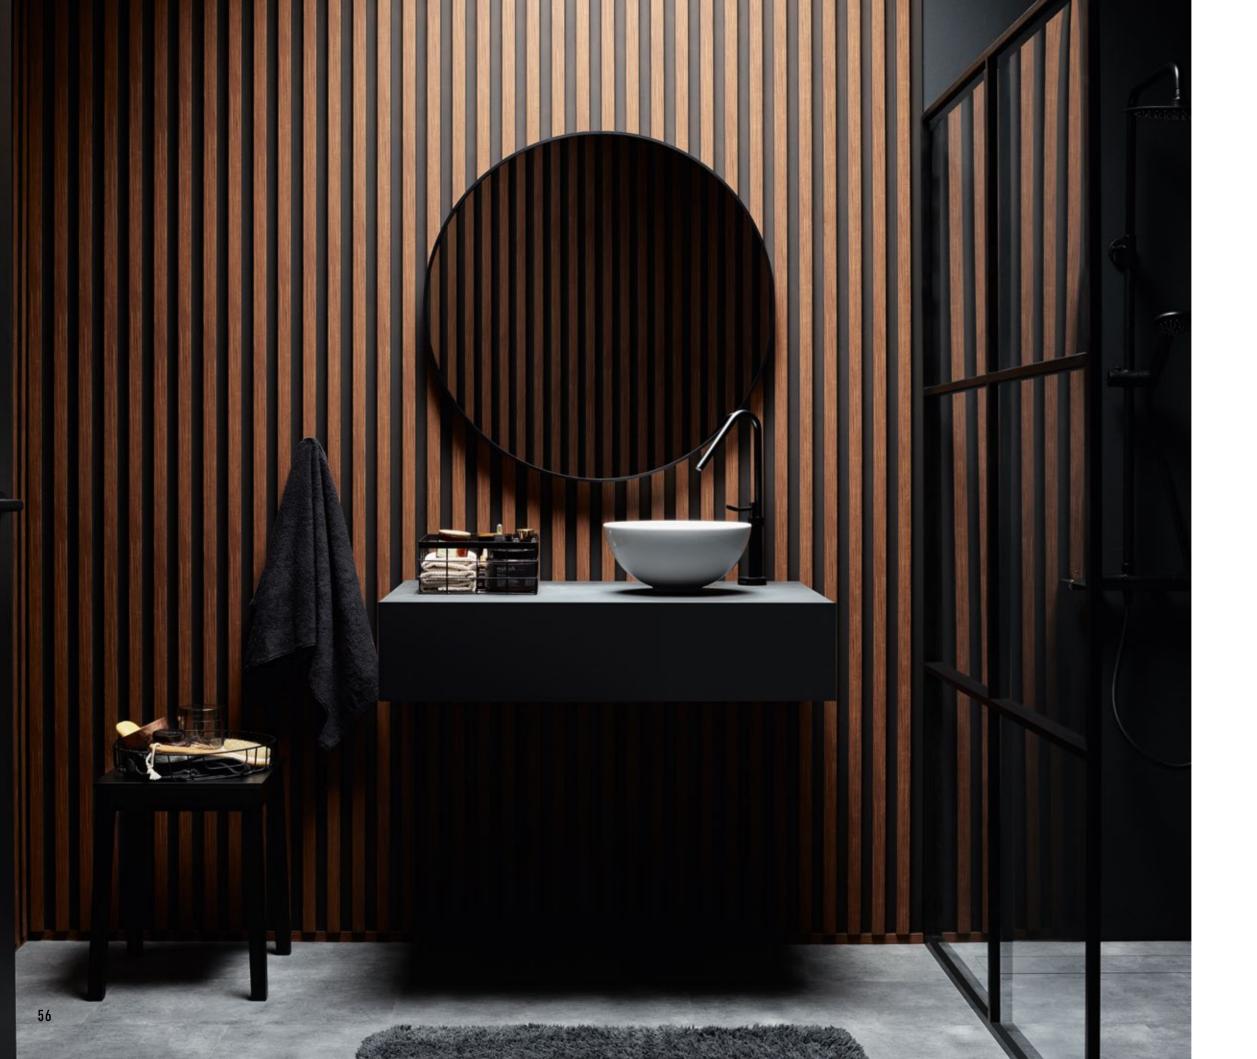

#### WATER RESISTANCE

Linerio panels make an interesting decoration for the bathroom. If you want a small space to appear bigger, choose slats that reach all the way to the ceiling. Narrower slats will make a striking accent in a small bathroom, while wider ones will balance out the design of an elegant home spa. The waterproof material can be in constant contact with moisture.