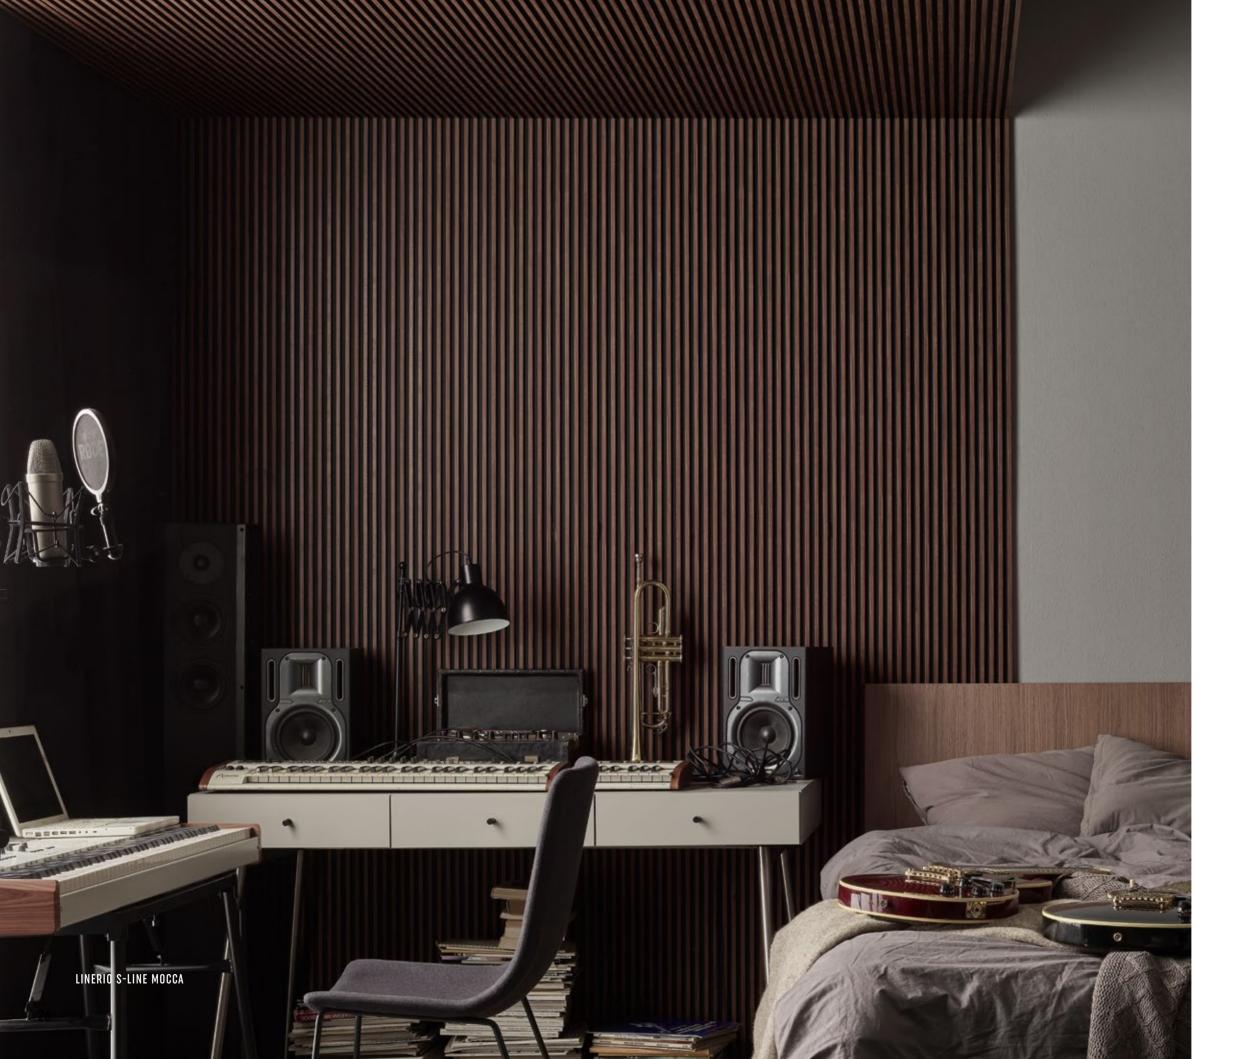

LINERIO S-LINE MOCCA

A wall with a natural pattern will help build a relaxing atmosphere in the bedroom. If you like, add a texture of choice – such a backdrop will bring out both smooth metal and soft upholstery.

#### BETTER ACOUSTICS

With Linerio panels, you can make an effective barrier between your private space and the noise from outside. The high-quality material will eliminate reverberation and echo in the room thanks to its spatial structure. It will help soundproof your bedroom or home office. A slat wall will also make a perfect addition to an entertainment corner.