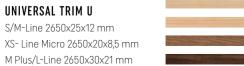

UNIVERSAL TRIM U S/M-Line 2650x25x12 mm XS-Line Oval, Wave 2650x20x11 mm M Plus/L-Line 2650x30x21 mm