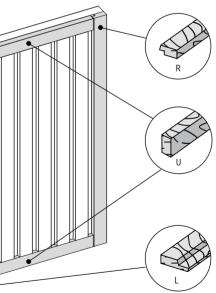

#### FINISHING TRIMS

To finish the wall, you can use dedicated trims, which, like the panels, are mounted with adhesive. For each of the panel types, you can choose the right and left trims, while the universal trim will allow you to finish the top and bottom of the wall.

#### PANELS DIMENSION

L-LINE

 $\xrightarrow{122}$   $\xrightarrow{122}$ 

Scan QR code to see detailed installation instruction

**S-LINE** LEFT TRIM 2650x28x12

M-LINE LEFT TRIM 2650x42x12

M PLUS-LINE LEFT TRIM 2650x42x21

L-LINE LEFT TRIM 2650x61x21

UNIVERSAL TRIM U OVAL/ WAVE 2650x20x11

UNIVERSAL TRIM U-S/M 2650x25x12

UNIVERSAL TRIM U-L/M+ 2650x30x21