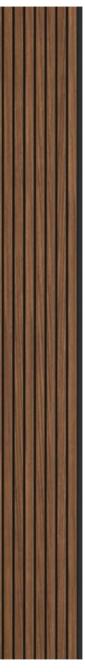

#### LINERIO M-LINE

The medium-width slats will fit in any interior if you match their shade to the rest of the furnishing. Wooden-like slats will go well with soft colours inspired by nature. On the other hand, the monochrome Linerio slats look spectacular with intense colours.

### M-LINE

MOCCA

CHOCOLATE

| Dimensions | 2650x122x12 mm       |
|------------|----------------------|
| Area       | 0,323 m <sup>2</sup> |