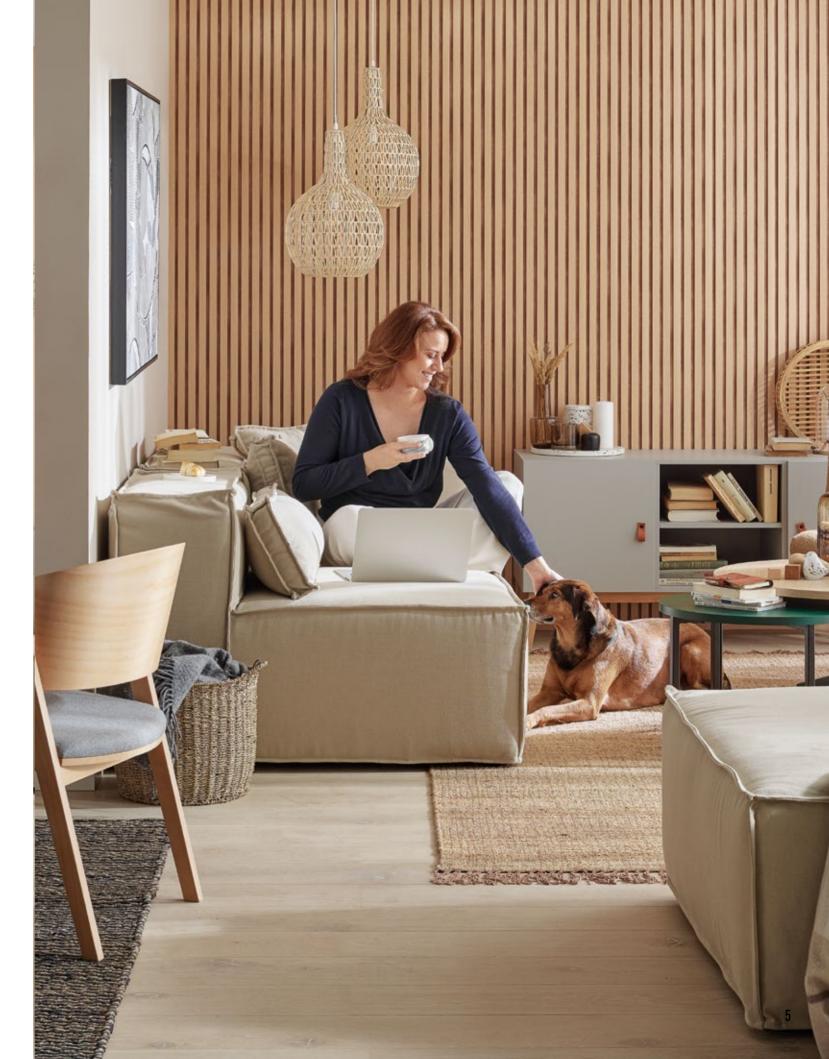

#### BETTER ACOUSTICS

With Linerio panels, you can make an effective barrier between your private space and the noise from outside. The high-quality material will eliminate reverberation and echo in the room thanks to its spatial structure. It will help soundproof your bedroom or home office. A slat wall will also make a perfect addition to an entertainment corner.

#### PRACTICALLY FUNCTIONAL

Linerio panels not only look beautiful, but also are durable and resistant to damage. You can mount them around a door frame to create a cohesive interior design in a contemporary style. The lightweight slats are easy to install and keep clean afterwards.