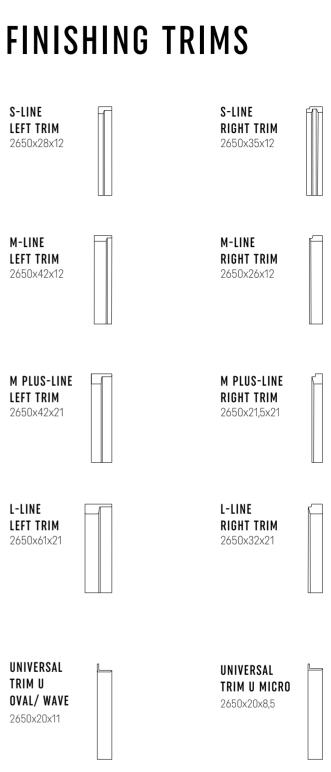

#### FINISHING TRIMS

To finish the wall, you can use dedicated trims, which, like the panels, are mounted with adhesive. For each of the panel types, you can choose the right and left trims, while the universal trim will allow you to finish the top and bottom of the wall.

#### PANELS DIMENSION

L-LINE

 $\xrightarrow{122}$   $\xrightarrow{122}$ 

Scan QR code to see detailed installation instruction

**S-LINE** LEFT TRIM 2650x28x12

M-LINE LEFT TRIM 2650x42x12

M PLUS-LINE LEFT TRIM 2650x42x21

L-LINE LEFT TRIM 2650x61x21

UNIVERSAL TRIM U OVAL/ WAVE 2650x20x11

UNIVERSAL TRIM U-S/M 2650x25x12

UNIVERSAL TRIM U-L/M+ 2650x30x21

UNIVERSAL TRIM U S/M-Line 2650x25x12 mm XS-Line Oval, Wave 2650x20x11 mm M Plus/L-Line 2650x30x21 mm

#### 68

ANTHRACITE

BLACK

TRIMS

S-LINE L-TRIM 2650x28x12 mm R-TRIM 2650x35x12 mm

L R

M-LINE L-TRIM 2650x42x12 mm R-TRIM 2650x26x12 mm

ANTHRACITE

M-PLUS LINE

L-TRIM 2650x42x21 mm R-TRIM 2650x21,5x21 mm

L-LINE L-TRIM 2650x61x21 mm R-TRIM 2650x32x21 mm