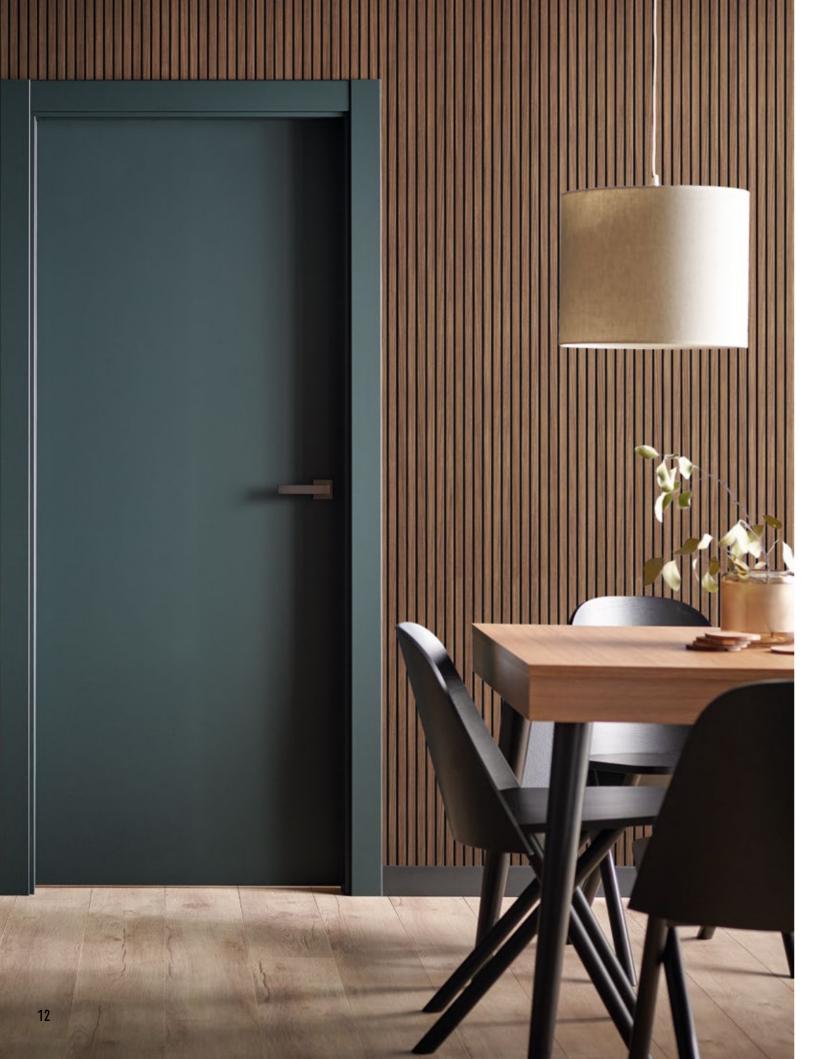

# LINERIO PANELS. WALLS WITH DEPTH

Each element of the interior matters. They all affect its atmosphere and the way we feel about it. That is why, when we finish walls, we need to decide what role they will play – the quiet hero in the background or the crowning glory of the interior. Irrespective of your choice, the Linerio panels will help you to achieve your goal. They will give the interior a unique character and help to designate different zones. The final effect depends on which of the three available lines you choose - XS, S, M, M Plus or L, each with different width and depth of the slats and in different colours. Pick the shade from Natural, Natural Black, Light Oak, Mocca, Chocolate, White, Grey, Black or Anthracite – they will all fit perfectly both in a private home and in a hotel or restaurant.

# ENDLESS Possibilities

Linerio panels offer real creative freedom. You can put them on the wall in the living room or use them to decorate the bedroom ceiling. However, they'll work equally well in more demanding spaces, such as the hallway or bathroom. Choose your favourite colour and thickness, then mount them as you wish: vertically, horizontally or diagonally. They will catch the eye in any configuration.

#### PRACTICALLY FUNCTIONAL

Linerio panels not only look beautiful, but also are durable and resistant to damage. You can mount them around a door frame to create a cohesive interior design in a contemporary style. The lightweight slats are easy to install and keep clean afterwards.