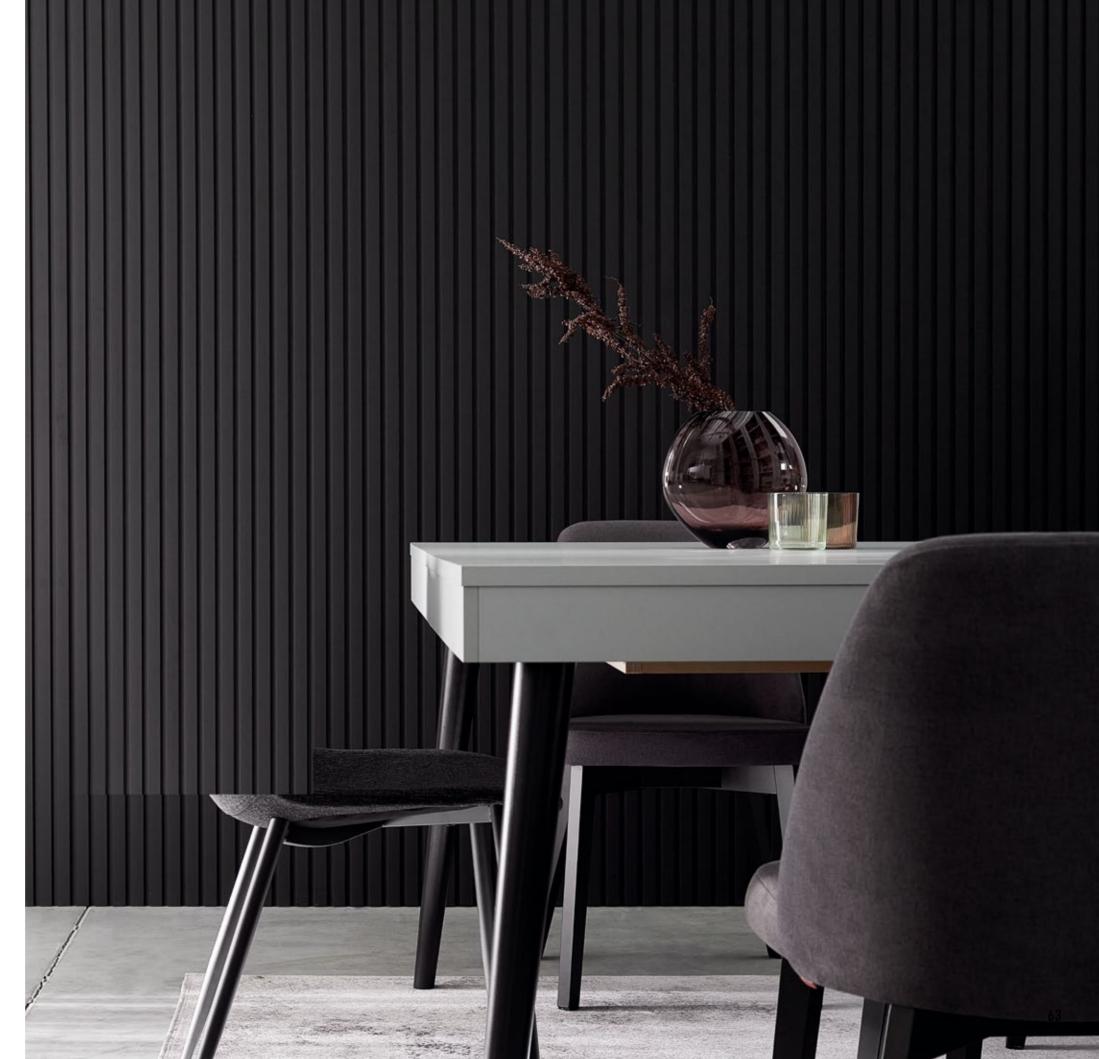

#### LINERIO L-LINE

The deep slats are the statement decoration. They provide a distinctive focal point that works best on large walls in spacious interiors. The light version will help you lighten up and harmonise your interior, while the dark slats will bring an intimate, more relaxing atmosphere.

## L-LINE

ANTHRACITE

 Dimensions
 I
 2650x122x21 mm

 Area
 I
 0,323 m²

L-LINE

MOCCA

2650x122x21 mm 0,323 m<sup>2</sup> Dimensions Area 

Linerio is an excellent choice for an office or study. The rhythmic wall decor will stimulate your creativity and help you organise your thoughts.