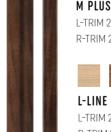

#### PANELS DIMENSION

L-LINE

 $\xrightarrow{122}$   $\xrightarrow{122}$ 

Scan QR code to see detailed installation instruction

**S-LINE** LEFT TRIM 2650x28x12

M-LINE LEFT TRIM 2650x42x12

M PLUS-LINE LEFT TRIM 2650x42x21

L-LINE LEFT TRIM 2650x61x21

UNIVERSAL TRIM U OVAL/ WAVE 2650x20x11

UNIVERSAL TRIM U-S/M 2650x25x12

UNIVERSAL TRIM U-L/M+ 2650x30x21