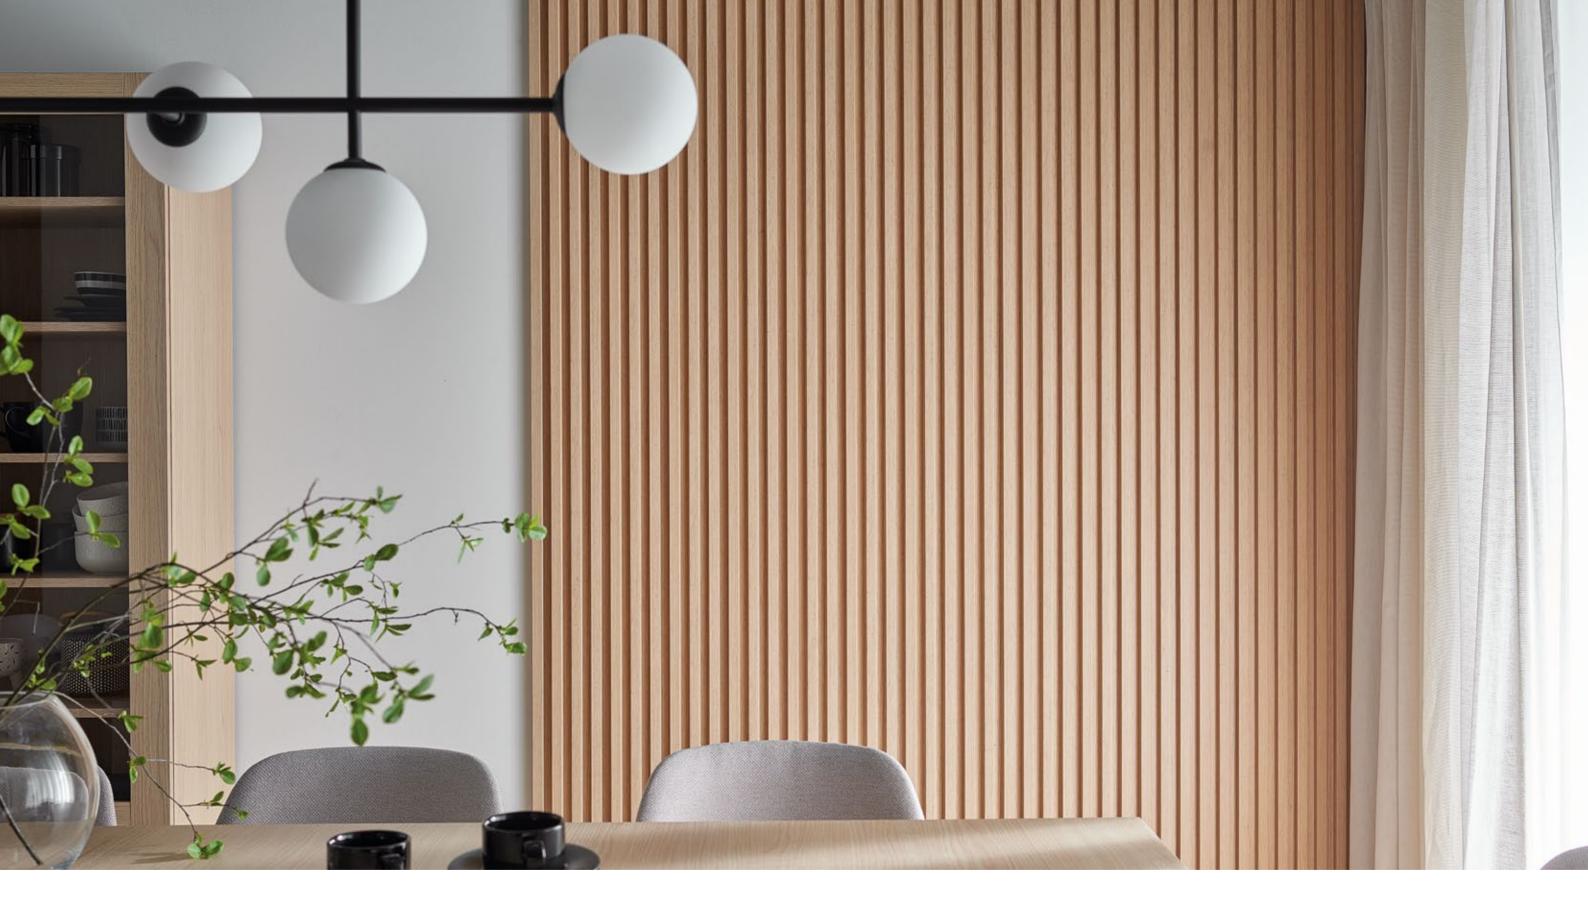

#### LINERIO M-LINE

The medium-width slats will fit in any interior if you match their shade to the rest of the furnishing. Wooden-like slats will go well with soft colours inspired by nature. On the other hand, the monochrome Linerio slats look spectacular with intense colours.

### M-LINE

WHITE

 Dimensions
 I
 2650x122x12 mm

 Area
 I
 0,323 m²

Cover the entire wall or maybe just a section? Linerio will make it easy for you to creatively design your home space.

Linerio will bring out the beauty and character of your furniture. To achieve a harmonious effect, choose a shade of the panels to go with the palette that you already have in your interior.