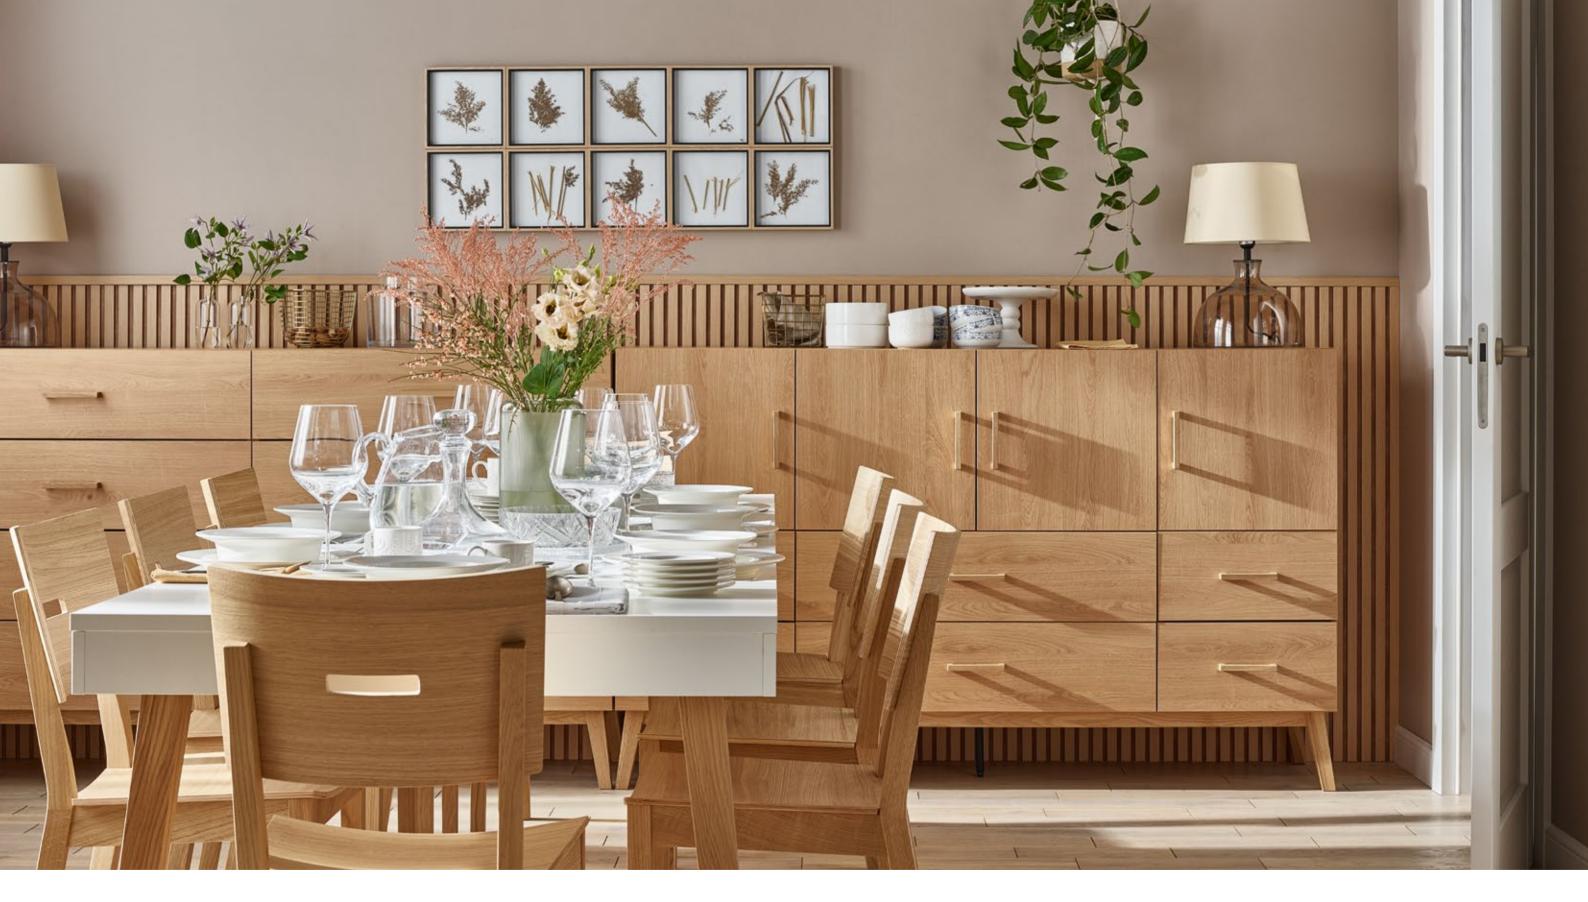

# LINERIO PANELS. WALLS WITH DEPTH

Each element of the interior matters. They all affect its atmosphere and the way we feel about it. That is why, when we finish walls, we need to decide what role they will play – the quiet hero in the background or the crowning glory of the interior. Irrespective of your choice, the Linerio panels will help you to achieve your goal. They will give the interior a unique character and help to designate different zones. The final effect depends on which of the three available lines you choose - XS, S, M, M Plus or L, each with different width and depth of the slats and in different colours. Pick the shade from Natural, Natural Black, Light Oak, Mocca, Chocolate, White, Grey, Black or Anthracite – they will all fit perfectly both in a private home and in a hotel or restaurant.

# ENDLESS Possibilities

Linerio panels offer real creative freedom. You can put them on the wall in the living room or use them to decorate the bedroom ceiling. However, they'll work equally well in more demanding spaces, such as the hallway or bathroom. Choose your favourite colour and thickness, then mount them as you wish: vertically, horizontally or diagonally. They will catch the eye in any configuration.