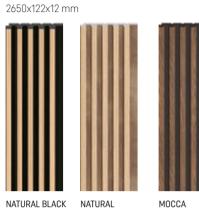

### **S-LINE**

#### ANTHRACITE

| Dimensions | I | 2650x122x12 mm       |
|------------|---|----------------------|
| Area       |   | 0,323 m <sup>2</sup> |

**S-LINE** 

MOCCA

NATURAL

NATURAL BLACK

 Dimensions
 I
 2650x122x12 mm

 Area
 I
 0,323 m²

Design a three-dimensional feature to your liking. You can create an elegant dado in the hallway that will catch your guests' eye right at the entrance. All you need to do is cut the panels to the preferred length and finish them with a dedicated rail.