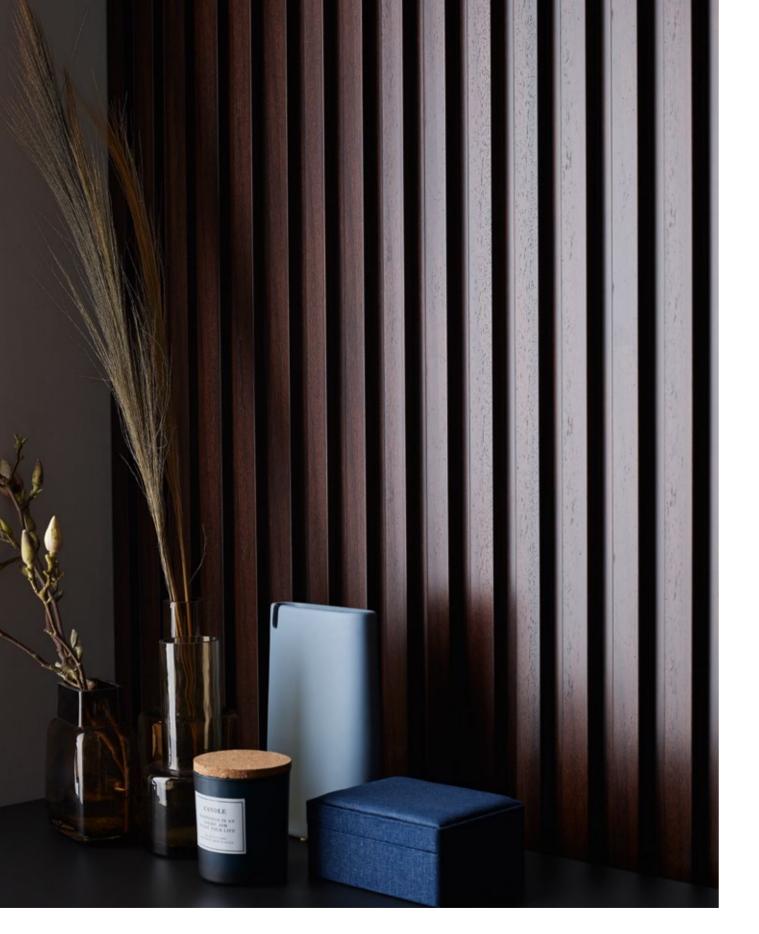

#### LINERIO L-LINE

The deep slats are the statement decoration. They provide a distinctive focal point that works best on large walls in spacious interiors. The light version will help you lighten up and harmonise your interior, while the dark slats will bring an intimate, more relaxing atmosphere.

## L-LINE

ANTHRACITE

 Dimensions
 I
 2650x122x21 mm

 Area
 I
 0,323 m²

L-LINE

MOCCA

2650x122x21 mm 0,323 m<sup>2</sup> Dimensions Area 

Linerio is an excellent choice for an office or study. The rhythmic wall decor will stimulate your creativity and help you organise your thoughts.