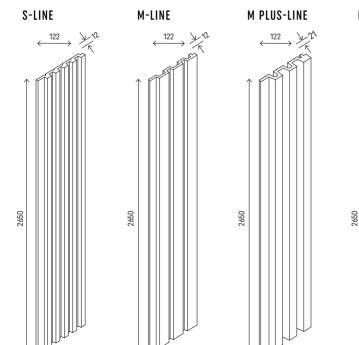

#### LINERIO S-LINE

The narrow slats will provide a subtle accent in the interior. They are ideal for smaller rooms, as they make the ceiling look higher while highlighting the selected area. The shades range from refined white to chocolate brown. Choose the one you like the best and use it as the theme according to which you will select the furniture and accessories.

### **S-LINE**

#### ANTHRACITE

| Dimensions | I | 2650x122x12 mm       |
|------------|---|----------------------|
| Area       |   | 0,323 m <sup>2</sup> |

**S-LINE** 

MOCCA

NATURAL

NATURAL BLACK

 Dimensions
 I
 2650x122x12 mm

#### LINERIO M-LINE

The medium-width slats will fit in any interior if you match their shade to the rest of the furnishing. Wooden-like slats will go well with soft colours inspired by nature. On the other hand, the monochrome Linerio slats look spectacular with intense colours.

### M-LINE

MOCCA

CHOCOLATE

| Dimensions | 2650x122x12 mm       |
|------------|----------------------|
| Area       | 0,323 m <sup>2</sup> |

#### LINERIO M PLUS-LINE

Deep-profiled slats with distinct lines offer a unique three-dimensional effect, bringing dynamic energy to any space. With the ability to play with light and shadows, they create an incredible visual impact. They are the perfect choice whether you are aiming to design a minimalist living room, an elegant bedroom, or a stylish office.

### M PLUS-LINE

LIGHT OAK

 Dimensions
 I
 2650x122x21 mm

 Area
 I
 0,323 m²