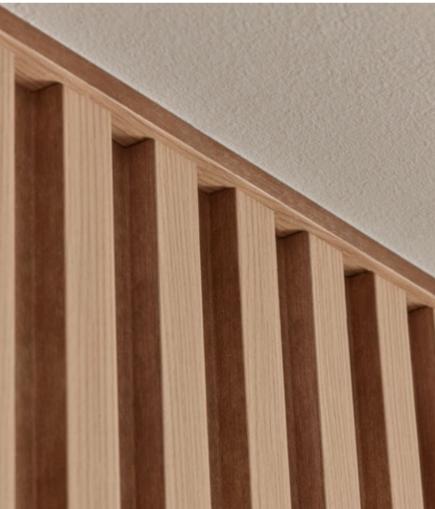

# LINERIO PANELS. WALLS WITH DEPTH

Each element of the interior matters. They all affect its atmosphere and the way we feel about it. That is why, when we finish walls, we need to decide what role they will play – the quiet hero in the background or the crowning glory of the interior. Irrespective of your choice, the Linerio panels will help you to achieve your goal. They will give the interior a unique character and help to designate different zones. The final effect depends on which of the three available lines you choose - XS, S, M, M Plus or L, each with different width and depth of the slats and in different colours. Pick the shade from Natural, Natural Black, Light Oak, Mocca, Chocolate, White, Grey, Black or Anthracite – they will all fit perfectly both in a private home and in a hotel or restaurant.

# ENDLESS Possibilities

Linerio panels offer real creative freedom. You can put them on the wall in the living room or use them to decorate the bedroom ceiling. However, they'll work equally well in more demanding spaces, such as the hallway or bathroom. Choose your favourite colour and thickness, then mount them as you wish: vertically, horizontally or diagonally. They will catch the eye in any configuration.