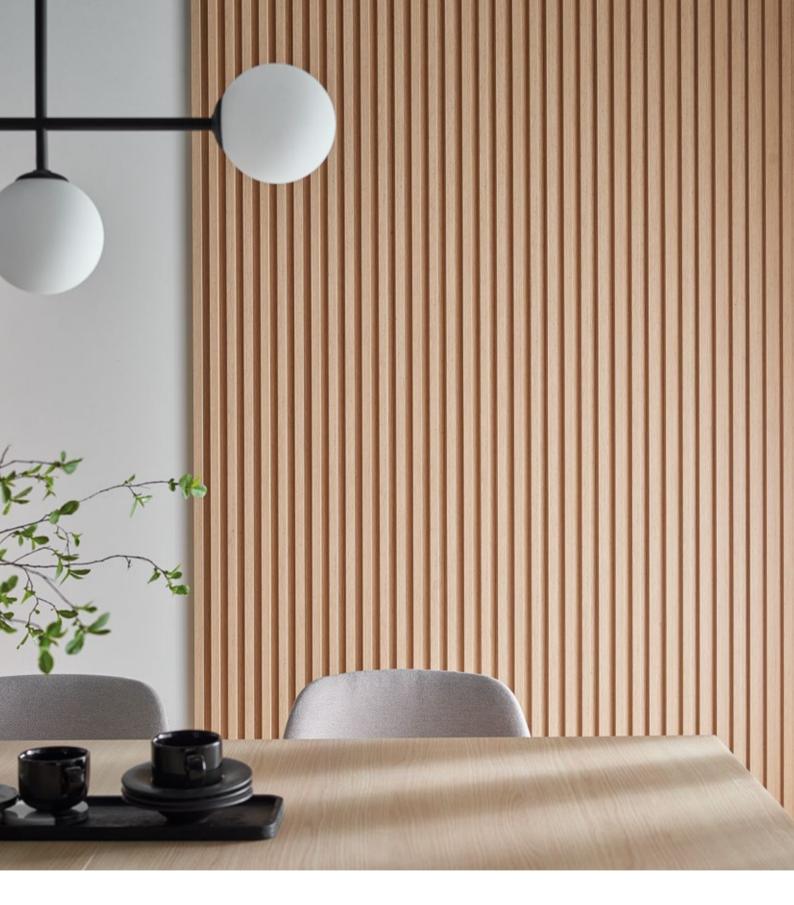

#### LINERIO L-LINE

The deep slats are the statement decoration. They provide a distinctive focal point that works best on large walls in spacious interiors. The light version will help you lighten up and harmonise your interior, while the dark slats will bring an intimate, more relaxing atmosphere.

## L-LINE

ANTHRACITE

 Dimensions
 I
 2650x122x21 mm

 Area
 I
 0,323 m²

L-LINE

MOCCA

2650x122x21 mm 0,323 m<sup>2</sup> Dimensions Area 

Linerio is an excellent choice for an office or study. The rhythmic wall decor will stimulate your creativity and help you organise your thoughts.