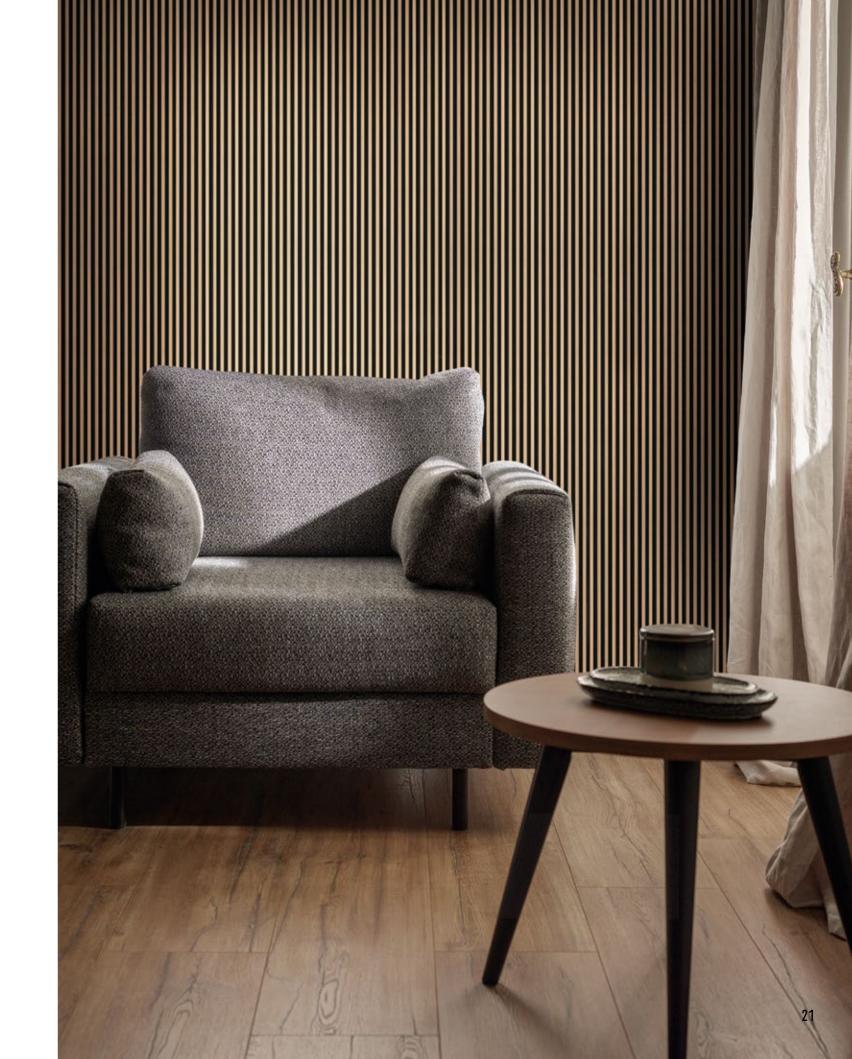

#### LINERIO L-LINE

The deep slats are the statement decoration. They provide a distinctive focal point that works best on large walls in spacious interiors. The light version will help you lighten up and harmonise your interior, while the dark slats will bring an intimate, more relaxing atmosphere.

## L-LINE

ANTHRACITE

 Dimensions
 I
 2650x122x21 mm

 Area
 I
 0,323 m²

L-LINE

MOCCA

2650x122x21 mm 0,323 m<sup>2</sup> Dimensions Area 

Linerio is an excellent choice for an office or study. The rhythmic wall decor will stimulate your creativity and help you organise your thoughts.