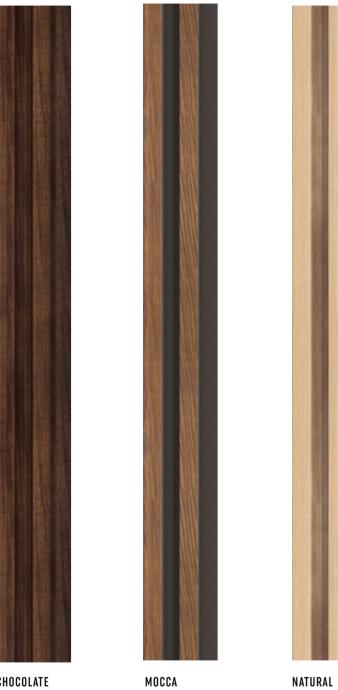

# LINERIO PANELS. WALLS WITH DEPTH

Each element of the interior matters. They all affect its atmosphere and the way we feel about it. That is why, when we finish walls, we need to decide what role they will play – the quiet hero in the background or the crowning glory of the interior. Irrespective of your choice, the Linerio panels will help you to achieve your goal. They will give the interior a unique character and help to designate different zones. The final effect depends on which of the three available lines you choose - XS, S, M, M Plus or L, each with different width and depth of the slats and in different colours. Pick the shade from Natural, Natural Black, Light Oak, Mocca, Chocolate, White, Grey, Black or Anthracite – they will all fit perfectly both in a private home and in a hotel or restaurant.