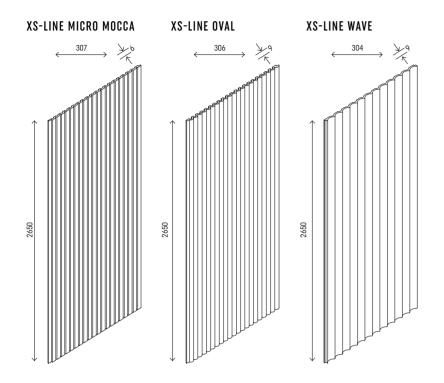

### LINERIO XS-LINE

Panels with delicate slats are an exquisite choice for those who want to introduce a subtle accent into their living spaces. Perfectly suited as wall decoration in a small room or as a discreet finish for a niche. Their delicate design will give your home a unique charm that is effortlessly elegant.

### **XS-LINE**

 Dimensions
 I
 2650x307x6 mm

 Area
 I
 0,814 m²

### **XS-LINE**

#### OVAL WHITE

1

WAVE WHITE

Dimensions I Area

0VAL 2650x306x9 mm 0,811 m<sup>2</sup>

WAVE 2650x304x9 mm 0,806 m<sup>2</sup> 