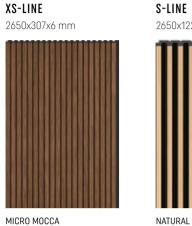

### LINERIO XS-LINE

Panels with delicate slats are an exquisite choice for those who want to introduce a subtle accent into their living spaces. Perfectly suited as wall decoration in a small room or as a discreet finish for a niche. Their delicate design will give your home a unique charm that is effortlessly elegant.

MICRO MOCCA

### **XS-LINE**

 Dimensions
 I
 2650x307x6 mm

 Area
 I
 0,814 m²

#### LINERIO S-LINE

The narrow slats will provide a subtle accent in the interior. They are ideal for smaller rooms, as they make the ceiling look higher while highlighting the selected area. The shades range from refined white to chocolate brown. Choose the one you like the best and use it as the theme according to which you will select the furniture and accessories.