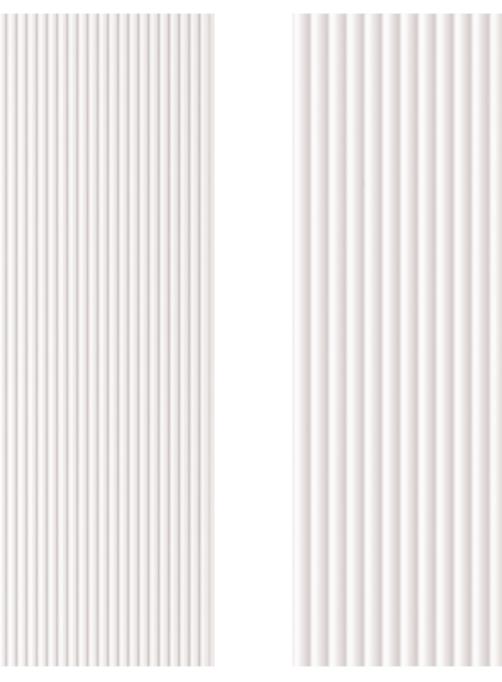

#### LINERIO S-LINE

The narrow slats will provide a subtle accent in the interior. They are ideal for smaller rooms, as they make the ceiling look higher while highlighting the selected area. The shades range from refined white to chocolate brown. Choose the one you like the best and use it as the theme according to which you will select the furniture and accessories.

### **S-LINE**