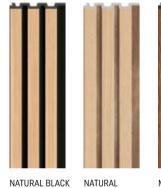

### **S-LINE**

#### ANTHRACITE

| Dimensions | I | 2650x122x12 mm       |
|------------|---|----------------------|
| Area       |   | 0,323 m <sup>2</sup> |

**S-LINE** 

MOCCA

NATURAL

NATURAL BLACK

 Dimensions
 I
 2650x122x12 mm

 Area
 I
 0,323 m²

Design a three-dimensional feature to your liking. You can create an elegant dado in the hallway that will catch your guests' eye right at the entrance. All you need to do is cut the panels to the preferred length and finish them with a dedicated rail.