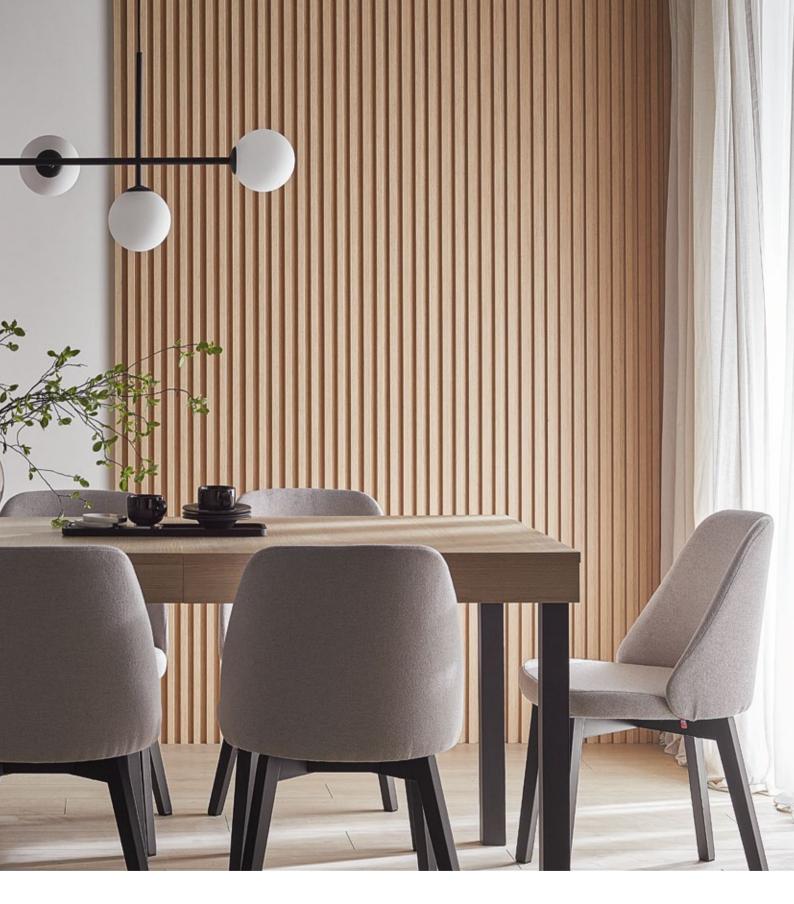

# LINERIO PANELS. WALLS WITH DEPTH

Each element of the interior matters. They all affect its atmosphere and the way we feel about it. That is why, when we finish walls, we need to decide what role they will play – the quiet hero in the background or the crowning glory of the interior. Irrespective of your choice, the Linerio panels will help you to achieve your goal. They will give the interior a unique character and help to designate different zones. The final effect depends on which of the three available lines you choose - XS, S, M, M Plus or L, each with different width and depth of the slats and in different colours. Pick the shade from Natural, Natural Black, Light Oak, Mocca, Chocolate, White, Grey, Black or Anthracite – they will all fit perfectly both in a private home and in a hotel or restaurant.

# ENDLESS Possibilities

Linerio panels offer real creative freedom. You can put them on the wall in the living room or use them to decorate the bedroom ceiling. However, they'll work equally well in more demanding spaces, such as the hallway or bathroom. Choose your favourite colour and thickness, then mount them as you wish: vertically, horizontally or diagonally. They will catch the eye in any configuration.