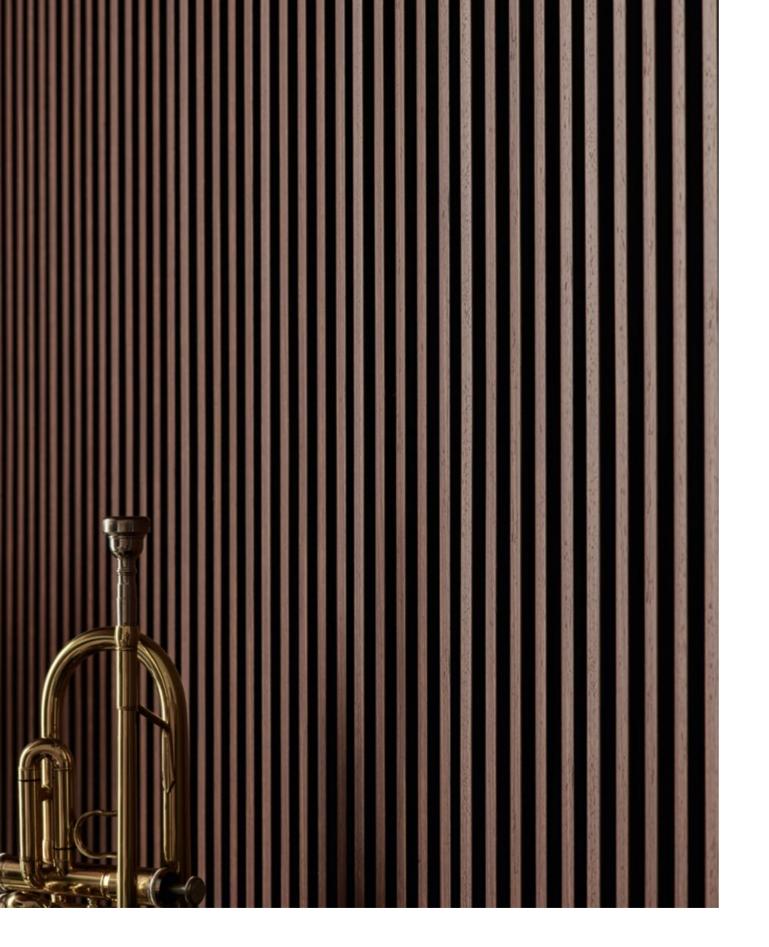

#### LINERIO S-LINE

The narrow slats will provide a subtle accent in the interior. They are ideal for smaller rooms, as they make the ceiling look higher while highlighting the selected area. The shades range from refined white to chocolate brown. Choose the one you like the best and use it as the theme according to which you will select the furniture and accessories.

LINERIO S-LINE MOCCA

A wall with a natural pattern will help build a relaxing atmosphere in the bedroom. If you like, add a texture of choice – such a backdrop will bring out both smooth metal and soft upholstery.