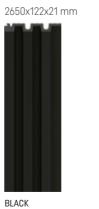

#### ANTHRACITE

| Dimensions | I | 2650x122x12 mm       |
|------------|---|----------------------|
| Area       |   | 0,323 m <sup>2</sup> |

**S-LINE** 

MOCCA

NATURAL

NATURAL BLACK

 Dimensions
 I
 2650x122x12 mm

#### 68

ANTHRACITE

BLACK

TRIMS

S-LINE L-TRIM 2650x28x12 mm R-TRIM 2650x35x12 mm

L R

M-LINE L-TRIM 2650x42x12 mm R-TRIM 2650x26x12 mm

ANTHRACITE