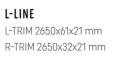

#### PANELS DIMENSION

L-LINE

 $\xrightarrow{122}$   $\xrightarrow{122}$ 

Scan QR code to see detailed installation instruction

**S-LINE** LEFT TRIM 2650x28x12

M-LINE LEFT TRIM 2650x42x12

M PLUS-LINE LEFT TRIM 2650x42x21

L-LINE LEFT TRIM 2650x61x21

UNIVERSAL TRIM U OVAL/ WAVE 2650x20x11

UNIVERSAL TRIM U-S/M 2650x25x12

UNIVERSAL TRIM U-L/M+ 2650x30x21