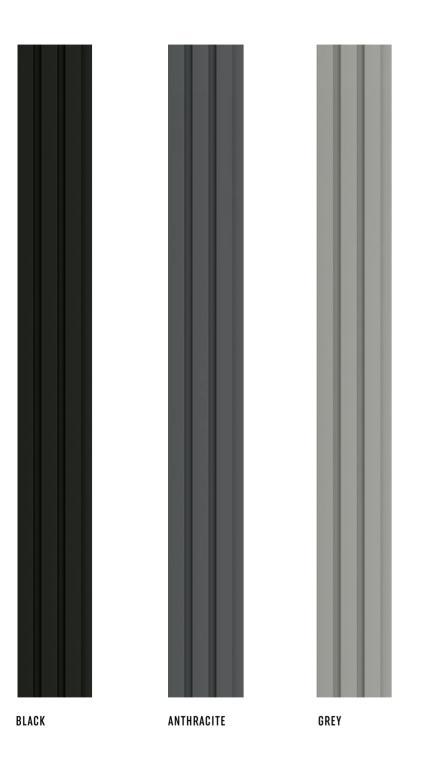

### PANELS MIXING

Looking for an original interior decoration? You've come to the right place! Linerio panels in white, grey and anthracite offer endless possibilities of creating unique rhythmic designs. By combining slats of different widths and depths, you can achieve an interesting textured effect on the wall or ceiling.