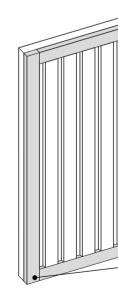

#### STEP 1

Panels can be mounted vertically, horizontally and diagonally. If you want to trim nem, use a handsaw, jigsaw, or table saw.

Always lay the panels starting from the left and then moving right and starting from the bottom, moving up.

#### FINISHING TRIMS

To finish the wall, you can use dedicated trims, which, like the panels, are mounted with adhesive. For each of the panel types, you can choose the right and left trims, while the universal trim will allow you to finish the top and bottom of the wall.