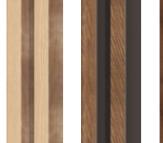

#### LINERIO M-LINE

The medium-width slats will fit in any interior if you match their shade to the rest of the furnishing. Wooden-like slats will go well with soft colours inspired by nature. On the other hand, the monochrome Linerio slats look spectacular with intense colours.

NATURAL

### M-LINE

MOCCA

CHOCOLATE

| Dimensions | 2650x122x12 mm       |
|------------|----------------------|
| Area       | 0,323 m <sup>2</sup> |