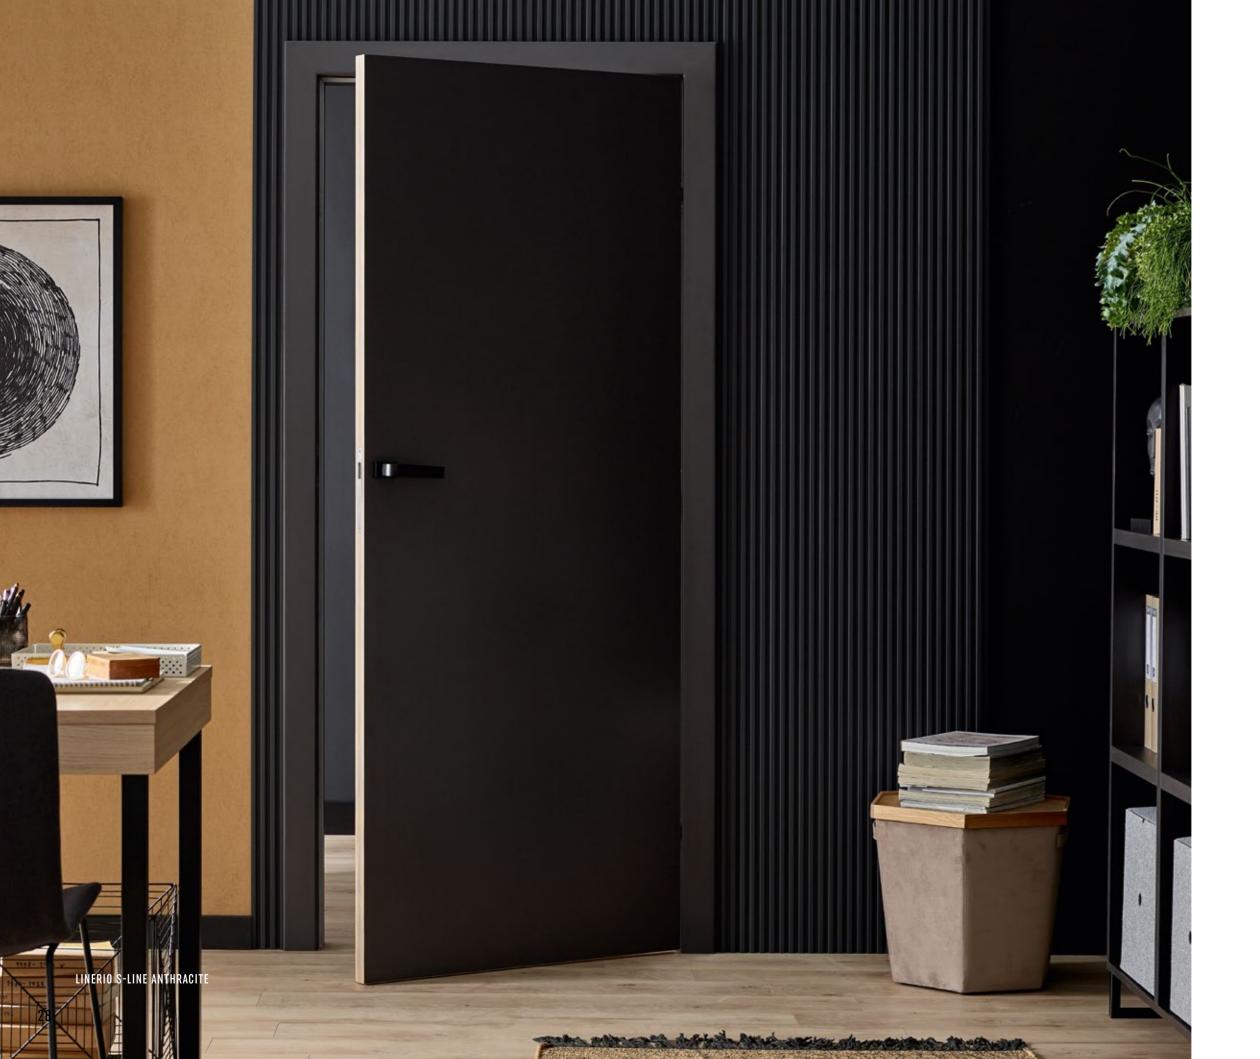

#### PRACTICALLY FUNCTIONAL

Linerio panels not only look beautiful, but also are durable and resistant to damage. You can mount them around a door frame to create a cohesive interior design in a contemporary style. The lightweight slats are easy to install and keep clean afterwards.

## L-LINE

ANTHRACITE

 Dimensions
 I
 2650x122x21 mm

 Area
 I
 0,323 m²

L-LINE

MOCCA

2650x122x21 mm 0,323 m<sup>2</sup> Dimensions Area 

Linerio is an excellent choice for an office or study. The rhythmic wall decor will stimulate your creativity and help you organise your thoughts.