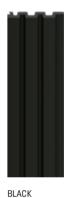

#### 68

ANTHRACITE

BLACK

TRIMS

S-LINE L-TRIM 2650x28x12 mm R-TRIM 2650x35x12 mm

L R

M-LINE L-TRIM 2650x42x12 mm R-TRIM 2650x26x12 mm

ANTHRACITE