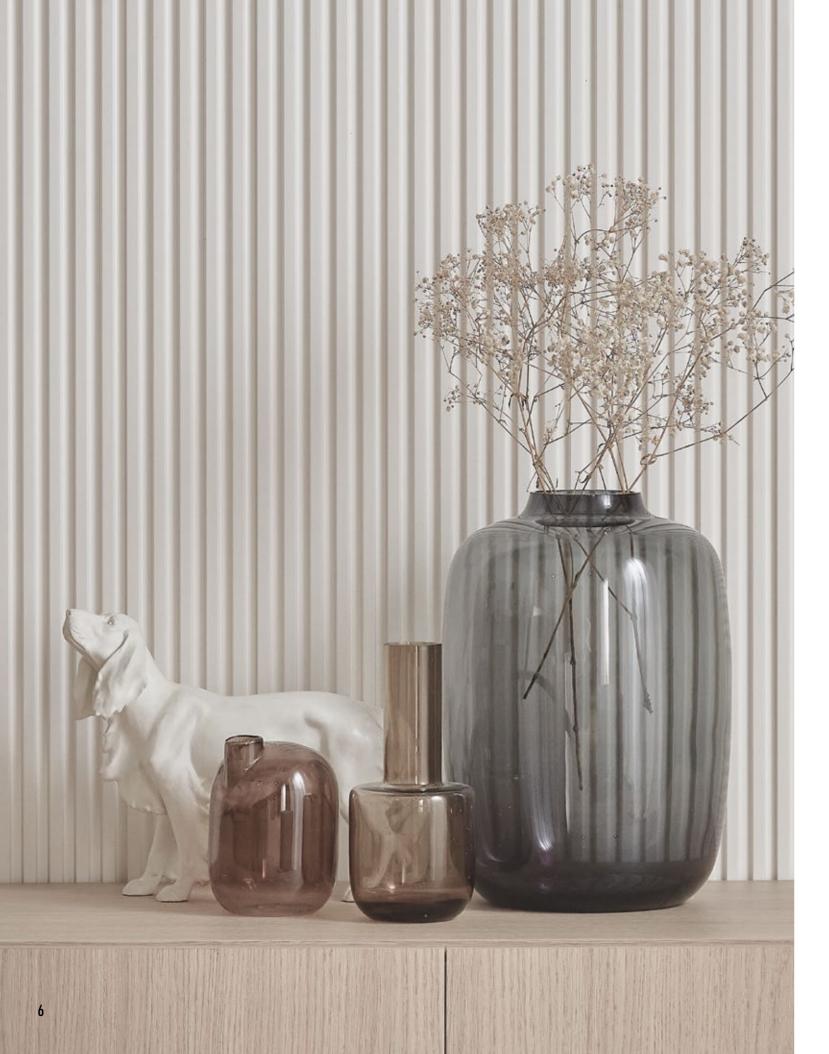

# LINERIO PANELS. WALLS WITH DEPTH

Each element of the interior matters. They all affect its atmosphere and the way we feel about it. That is why, when we finish walls, we need to decide what role they will play – the quiet hero in the background or the crowning glory of the interior. Irrespective of your choice, the Linerio panels will help you to achieve your goal. They will give the interior a unique character and help to designate different zones. The final effect depends on which of the three available lines you choose - XS, S, M, M Plus or L, each with different width and depth of the slats and in different colours. Pick the shade from Natural, Natural Black, Light Oak, Mocca, Chocolate, White, Grey, Black or Anthracite – they will all fit perfectly both in a private home and in a hotel or restaurant.

# ENDLESS Possibilities

Linerio panels offer real creative freedom. You can put them on the wall in the living room or use them to decorate the bedroom ceiling. However, they'll work equally well in more demanding spaces, such as the hallway or bathroom. Choose your favourite colour and thickness, then mount them as you wish: vertically, horizontally or diagonally. They will catch the eye in any configuration.