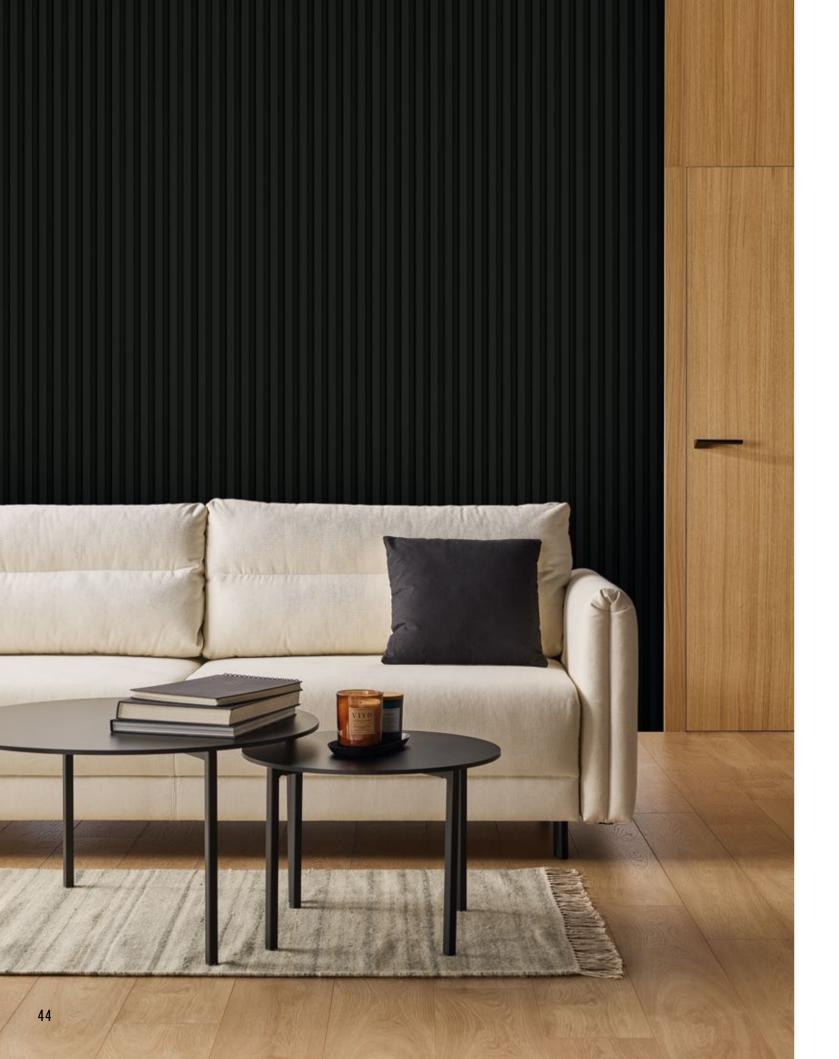

#### LINERIO L-LINE

The deep slats are the statement decoration. They provide a distinctive focal point that works best on large walls in spacious interiors. The light version will help you lighten up and harmonise your interior, while the dark slats will bring an intimate, more relaxing atmosphere.

## L-LINE

ANTHRACITE

 Dimensions
 I
 2650x122x21 mm

 Area
 I
 0,323 m²

L-LINE

MOCCA

2650x122x21 mm 0,323 m<sup>2</sup> Dimensions Area 

Linerio is an excellent choice for an office or study. The rhythmic wall decor will stimulate your creativity and help you organise your thoughts.