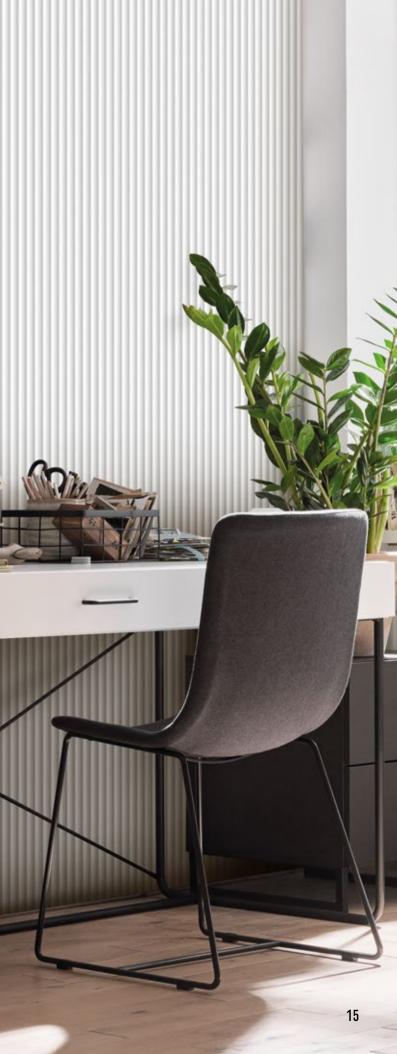

#### LINERIO S-LINE

The narrow slats will provide a subtle accent in the interior. They are ideal for smaller rooms, as they make the ceiling look higher while highlighting the selected area. The shades range from refined white to chocolate brown. Choose the one you like the best and use it as the theme according to which you will select the furniture and accessories.

 Area
 I
 0,323 m²

Design a three-dimensional feature to your liking. You can create an elegant dado in the hallway that will catch your guests' eye right at the entrance. All you need to do is cut the panels to the preferred length and finish them with a dedicated rail.

LINERIO S-LINE MOCCA

A wall with a natural pattern will help build a relaxing atmosphere in the bedroom. If you like, add a texture of choice – such a backdrop will bring out both smooth metal and soft upholstery.