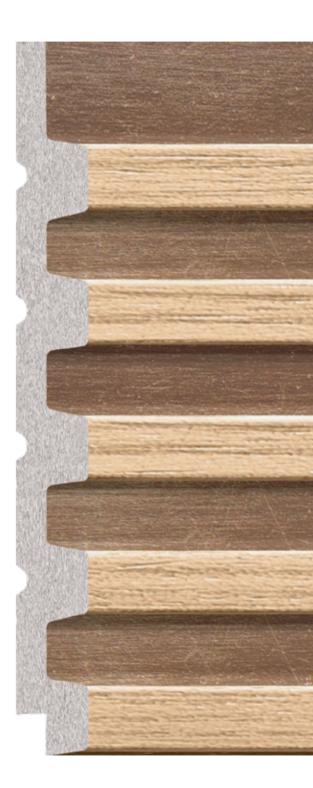

### LINERIO XS-LINE

Panels with delicate slats are an exquisite choice for those who want to introduce a subtle accent into their living spaces. Perfectly suited as wall decoration in a small room or as a discreet finish for a niche. Their delicate design will give your home a unique charm that is effortlessly elegant.

MICRO MOCCA