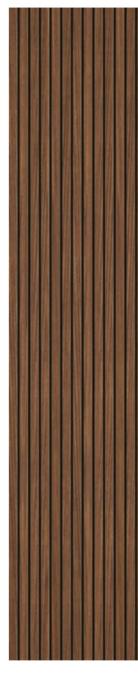

#### LINERIO M-LINE

The medium-width slats will fit in any interior if you match their shade to the rest of the furnishing. Wooden-like slats will go well with soft colours inspired by nature. On the other hand, the monochrome Linerio slats look spectacular with intense colours.

### M-LINE

MOCCA

CHOCOLATE

| Dimensions | 2650x122x12 mm       |
|------------|----------------------|
| Area       | 0,323 m <sup>2</sup> |