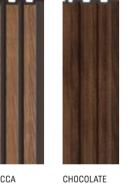

#### LINERIO S-LINE

The narrow slats will provide a subtle accent in the interior. They are ideal for smaller rooms, as they make the ceiling look higher while highlighting the selected area. The shades range from refined white to chocolate brown. Choose the one you like the best and use it as the theme according to which you will select the furniture and accessories.

#### ANTHRACITE

| Dimensions | I | 2650x122x12 mm       |
|------------|---|----------------------|
| Area       |   | 0,323 m <sup>2</sup> |

**S-LINE** 

MOCCA

NATURAL

NATURAL BLACK

 Dimensions
 I
 2650x122x12 mm