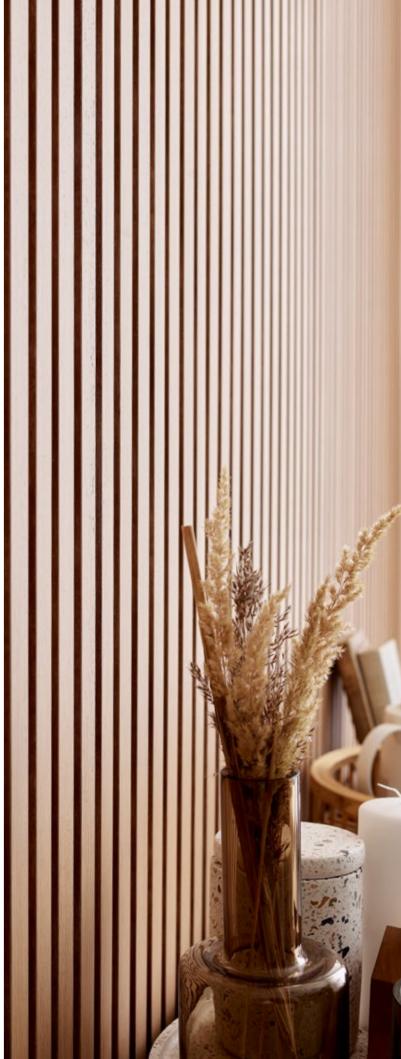

# LINERIO PANELS. WALLS WITH DEPTH

Each element of the interior matters. They all affect its atmosphere and the way we feel about it. That is why, when we finish walls, we need to decide what role they will play – the quiet hero in the background or the crowning glory of the interior. Irrespective of your choice, the Linerio panels will help you to achieve your goal. They will give the interior a unique character and help to designate different zones. The final effect depends on which of the three available lines you choose - XS, S, M, M Plus or L, each with different width and depth of the slats and in different colours. Pick the shade from Natural, Natural Black, Light Oak, Mocca, Chocolate, White, Grey, Black or Anthracite – they will all fit perfectly both in a private home and in a hotel or restaurant.

# ENDLESS Possibilities

Linerio panels offer real creative freedom. You can put them on the wall in the living room or use them to decorate the bedroom ceiling. However, they'll work equally well in more demanding spaces, such as the hallway or bathroom. Choose your favourite colour and thickness, then mount them as you wish: vertically, horizontally or diagonally. They will catch the eye in any configuration.