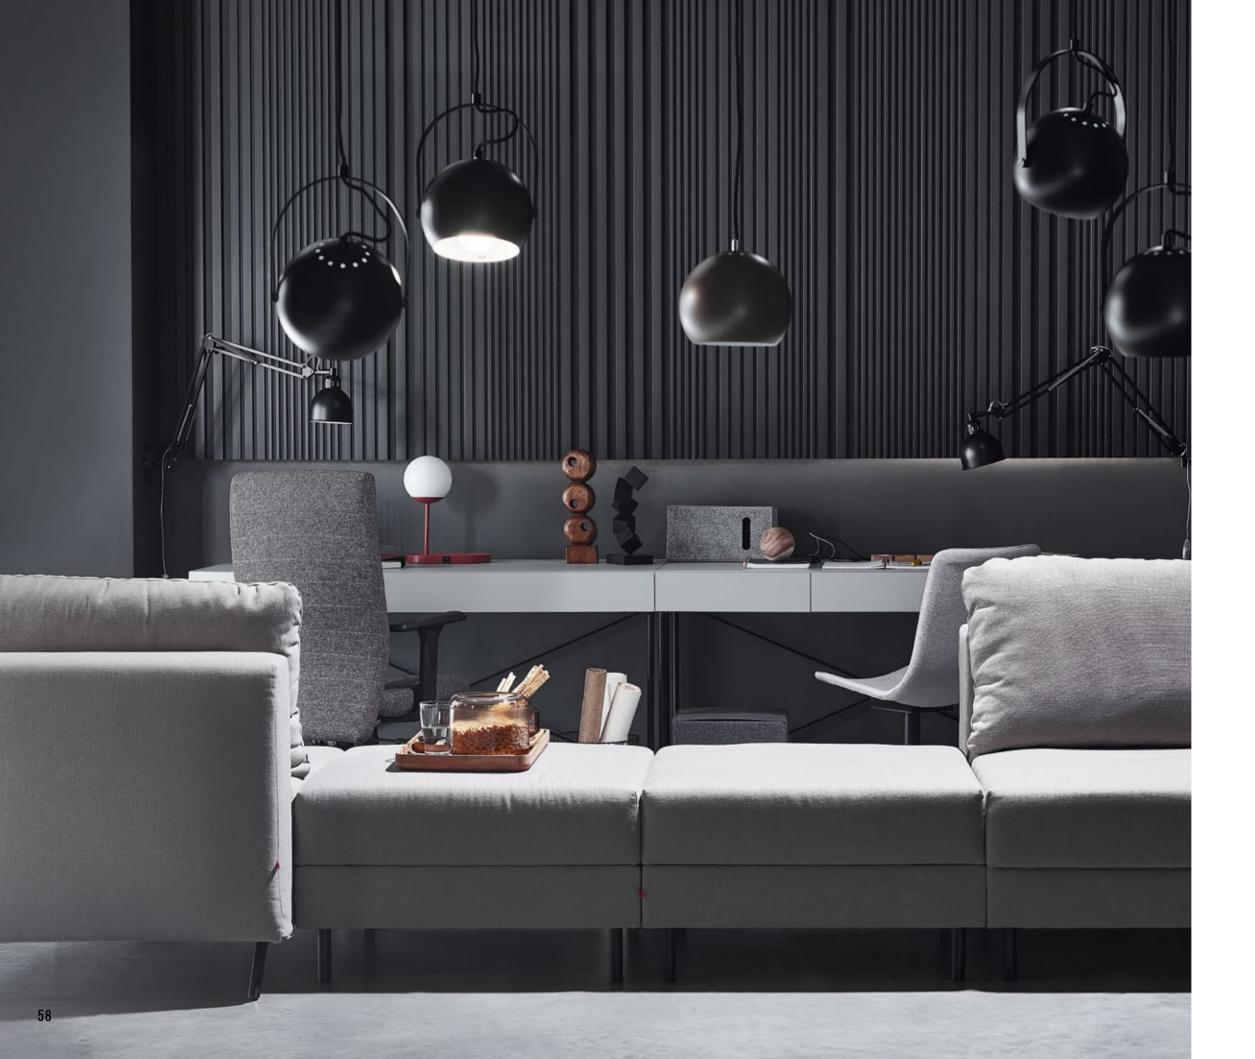

#### BETTER ACOUSTICS

With Linerio panels, you can make an effective barrier between your private space and the noise from outside. The high-quality material will eliminate reverberation and echo in the room thanks to its spatial structure. It will help soundproof your bedroom or home office. A slat wall will also make a perfect addition to an entertainment corner.

#### PRACTICALLY FUNCTIONAL

Linerio panels not only look beautiful, but also are durable and resistant to damage. You can mount them around a door frame to create a cohesive interior design in a contemporary style. The lightweight slats are easy to install and keep clean afterwards.