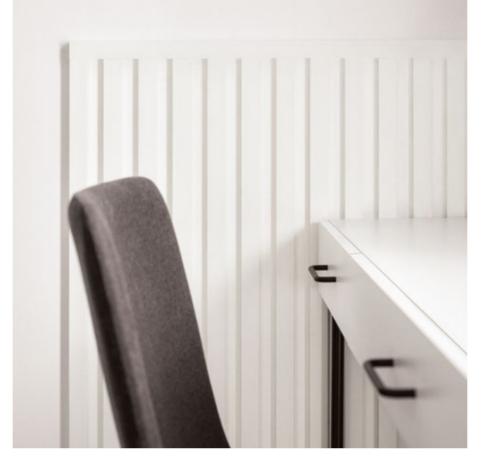

#### PRACTICALLY FUNCTIONAL

Linerio panels not only look beautiful, but also are durable and resistant to damage. You can mount them around a door frame to create a cohesive interior design in a contemporary style. The lightweight slats are easy to install and keep clean afterwards.

#### RESISTANT WALL

The slats make great dirt-resistant walls – greasy cosmetics, wet pet hair or dirty hands of a toddler on them are definitely not something to worry about. They will last years with no special care. Wiping them with a moist cloth is all they need.