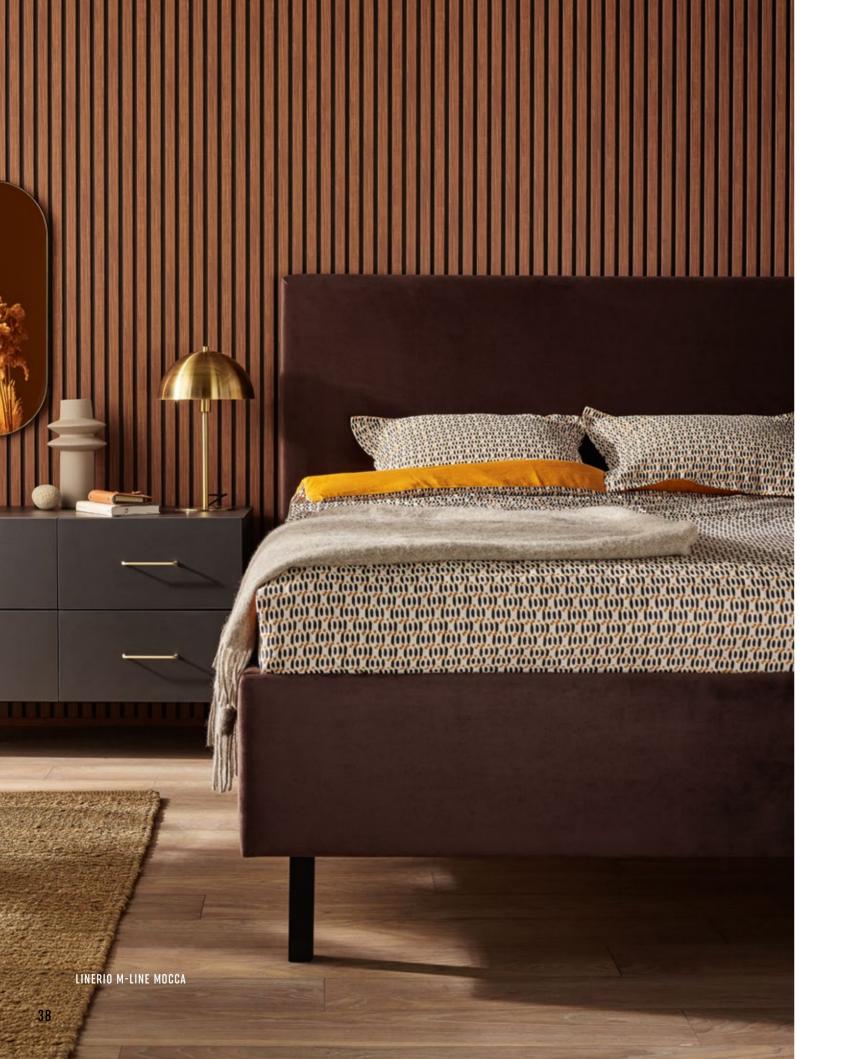

#### LINERIO M-LINE

The medium-width slats will fit in any interior if you match their shade to the rest of the furnishing. Wooden-like slats will go well with soft colours inspired by nature. On the other hand, the monochrome Linerio slats look spectacular with intense colours.

### M-LINE

MOCCA

CHOCOLATE

| Dimensions | 2650x122x12 mm       |
|------------|----------------------|
| Area       | 0,323 m <sup>2</sup> |