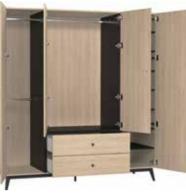

## WARDROBE

The 4-door wardrobe, part of the 4 You Fresh collection, has been designed to make wardrobe organisation as easy as possible.

#### ACCORDION FOLDING DOORS

The sliding wardrobe doors fold down like an accordion. This ensures that all clothes and accessories are always close at hand. A soft-closing system is fitted to the door.

#### DRAWERS

Three roomy smooth-running drawers with a soft-closing system are the ideal place for underwear or fashion accessories. It's worth putting them in practical organisers that make it easier to keep them tidy.

#### HANDLES

Comfortable access to the contents of the wardrobe is ensured by minimalist handles. There are two options to choose from: metal in the colour of the furniture or oak.