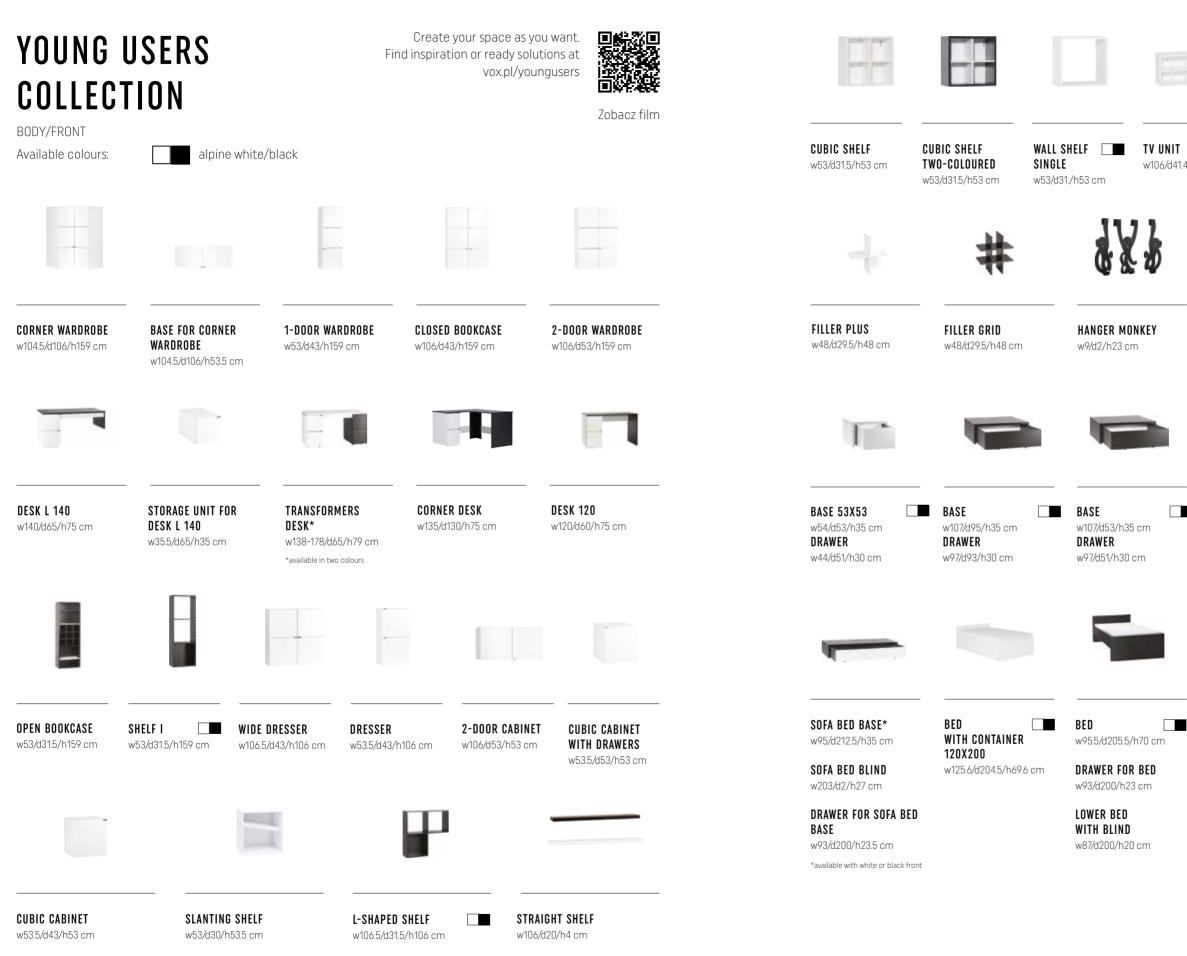

| BODY, FRONT<br>Available colours:            | <b>JLLECTION</b><br>graphite, black                                                                    | Create your spa<br>Find inspiration or rea                                                     |                                                                                               |                                                   |                                        |
|----------------------------------------------|--------------------------------------------------------------------------------------------------------|------------------------------------------------------------------------------------------------|-----------------------------------------------------------------------------------------------|---------------------------------------------------|----------------------------------------|
|                                              |                                                                                                        |                                                                                                |                                                                                               | NARROW CHEST<br>OF DRAWERS<br>w62.5/d47/h112.5 cm | DRESSER WITH DOORS<br>w90/d45/h90.5cm* |
| CHEST OF DRAWERS<br>w90/d47/h90.5 cm*        | BABY CHANGING TABLE<br>w90/d77.5/h30 cm                                                                | <b>COT</b><br>w74.5/d140/h80.5 cm                                                              | BABY BED                                                                                      |                                                   |                                        |
| <b>4-DOOR WARDROBE</b><br>w185/d57/h230 cm*  | CORNER WARDROBE<br>w101.5/d103.5/h185.5 cm*<br>TOP UNIT<br>for corner wardrobe<br>w101.5/d103.5/h45 cm | 2-DOOR WARDROBE<br>w92.5/d57/h185.5 cm*<br>TOP UNIT<br>for 2-door wardrobe<br>w92.5/d55/h45 cm | 1-DOOR WARDROBE<br>w46.5/d57/h185.5 cm<br>TOP UNIT<br>for 1-door wardrobe<br>w46.5/d57/h45 cm | LIQUOR CABINET<br>s112/d47/h112.5 cm*             | <b>TV UNIT 180</b><br>w180/d7/h47 cm*  |
|                                              |                                                                                                        |                                                                                                |                                                                                               | HALL CABINET                                      | SHOE CABINET                           |
| SINGLE NARROW BOOKCASE<br>w39/d40/w185.5 cm* | NARROW GLASS CASE<br>w39/d40/w185.5 cm*                                                                | WIDE GLASS CASE<br>w75/d40/h185 cm*                                                            | SHELVES<br>for 1-door wardrobe<br>for 4-door wardrobe                                         | w90/d40/h46.5 cm*                                 | w65/d32/h90 cm*                        |
| WIDE BOOKCASE<br>w148.5/d38/h185.5 cm*       | LOW BOOKCASE<br>w112/d38/h149 cm*                                                                      | DOUBLE NARROW BOOKCASE<br>w75.5/d38/h185.5 cm*                                                 | SINGLE NARROW BOOKCASE<br>w39/d8/h185.5 cm*                                                   | LOW COFFEE TABLE<br>w80/d80/h35.5 cm              | TALL COFFEE TABLE<br>w54/d54/h45 cm    |

\* Height is given without legs. Adding legs will add 9 cm to the height. Adding protective pads will add 1 cm.

**SIDEBOARD** w160/d47/h68.5 cm\* CHEST OF DRAWERS WITH FUNCTIONAL SLAT w90/d47/h90.5 cm\*

**TV UNIT** w120/d47/h47 cm\*

**TOY CHEST** w90/d47/h46.5 cm\*

**CHAIR** w43/d50/h86 cm

| BODY, FRONT<br>Available colours:                 | <b>LLECTION</b><br>graphite, black          | Find                                          | Create your space as you want.<br>inspiration or ready solutions at<br>vox.pl/simple | RECTANGULAR EXTENDABLE                          | ROUND EXTENDABLE EX                                            |
|---------------------------------------------------|---------------------------------------------|-----------------------------------------------|--------------------------------------------------------------------------------------|-------------------------------------------------|----------------------------------------------------------------|
|                                                   |                                             |                                               |                                                                                      | <b>TABLE</b><br>w140-190-240-290-340/d90/h78 cm | TABLE         90           w110-160-210/d110/h78 cm         w3 |
|                                                   |                                             |                                               |                                                                                      |                                                 |                                                                |
| <b>DESK 140</b><br>w140/d65/h68.5 cm*             | <b>DESK 110</b><br>w110/d55/h78 cm*         | DRESSING TABLE<br>w80/d43/h78 cm              | <b>STOOL</b><br>w37/d37/h45 cm                                                       | HANGING CUBE SHELF<br>w31.5/gd30/h31.5 cm       | WALL SHELF         H           w90/d30/h35 cm         w        |
|                                                   |                                             |                                               |                                                                                      |                                                 |                                                                |
| <b>BED 180X200</b><br>w185/d206.5/h80.5(30.5) cm* | <b>BED 160X200</b><br>w165/d206.5/h80.5 cm* | <b>BED 140X200</b><br>w145/d206.5/h80.5 cm*   | <b>BED 120X200</b><br>w125/d206.5/h80.5 cm*                                          | HANGING<br>LIT-UP MIRROR<br>w80/d2.5/h80 cm     | <b>THEATRICAL MIRROR</b><br>w80/gd2/h80 cm                     |
| BED 90X200                                        | SOFABED 90X200                              | HANGING HEADBOARD                             | BEDSIDE TABLE                                                                        | SET VASE                                        | SET OF ACCESSO- PI                                             |
| w95.5/d208/h39.5 cm<br>DRAWER FOR BED 90X200      | w95.5/d206/h68.5 cm<br>SOFABED DRAWER       | 120x200, 140x200, 160x200,<br>180x200, 90x200 | with drawers and functional slat<br>w45/d38/h30 cm*                                  | OF ACCESSORIES<br>FOR DESK 140                  | RIES FOR DRESSER                                               |

\* Height is given without legs. Adding legs will add 9 cm to the height. Adding protective pads will add 1 cm.

s85.5/d197/h20.5 cm

s85.5/d197/h20.5 cm

**EXTENDABLE TABLE 90X90** w90-140-190/d90/h78 cm

**EXTENDABLE TABLE 166X76** w166.5/d76-121-166/h78.5 cm

HANGING CUBE SHELF w90/d30/h35 cm BEDSIDE TABLE WITH DOOR w45/d38/h30 cm\*

HANGING RECTANGULAR LIT-UP MIRROR w45/gd2,5/h138.5 cm

PHONE HOLDER

PICTURE FRAME

TABLET HOLDER