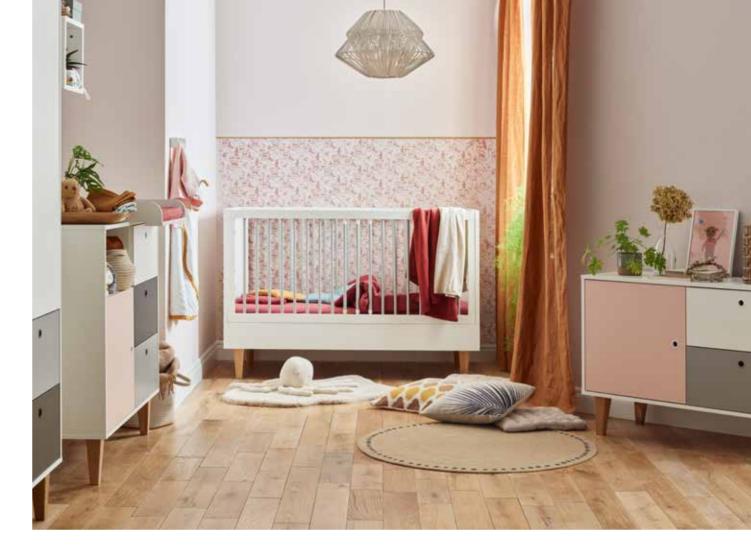

SOFA BED w97.5/d207/h81.5 cm

DRAWER w197/d67wh17.5 cm



BOX FOR BED w51/g15/h31.5 cm



DRAWER FOR BED w198/d65/h29 cm







### FURNITURE For Kids









We believe that space affects us in a very direct way. A beautiful and creative environment develops and sensitises. That is why we want to create the best environment for children to grow up freely and become free, valuable human beings. Our furniture and accessories are designed to welcome the little person into your home safely and comfortably.











## VINTAGE COLLECTION







CRIB 60X120

BABY CHANGING TABLE w59/d81/h10 cm













BABY BED

### LOUNGE COLLECTION

| 100 | - |   |
|-----|---|---|
| -   | - |   |
|     | - |   |
| 100 | - | 1 |

CHEST OF DRAWERS w100/d55/h86.5 cm



CRIB 60X120 w65/d124.5/h97 cm







# ALTITUDE Collection







BABY CHANGING TABLE w59/d77/h10.5 cm

2-DOOR WARDROBE w90/d53/h184 cm







 CRIB 60X120
 CRIB 70X140

 w65/d124.5/h98.5 cm
 w75/d145/h98





| 1 |   | 1  |
|---|---|----|
| - |   | 18 |
|   | • | 10 |
| - |   | 11 |





**CRIB 60X120** w65/d124.5/h97 cm







# SIMPLE COLLECTION



DRESSER w90/d45/h90 cm od 949 zł

TABLE w90/d77.5/h30 cm

w74.5/d140/h80.5 cm

BABY CHANGING 📃 2-DOOR WARDROBE 📃 w92.5/d55/h185 cm od 999 zł



TOY BOX w90/d47/h46.5 cm 



BABY BED

### 4 YOU COLLECTION

| 2 |  |  |  |
|---|--|--|--|
|   |  |  |  |
|   |  |  |  |
|   |  |  |  |
|   |  |  |  |
|   |  |  |  |
|   |  |  |  |
|   |  |  |  |
|   |  |  |  |
|   |  |  |  |





287





# SPOT COLLECTION



#### MAXIM COLLECTION

TABLE



CRIB 70X140







WARDROBE w88.5/d55/h179.5