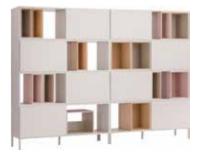

# SHELVING UNITS AND CABINETS

Here, everything fits together and every configuration looks great. With Simple, you will create a variety of interiors, but all will meet your needs and preferences. How is this possible? The Simple collection was created according to Dieter Rams' iconic ten design principles, according to which the product gives the user the space to realise their own ideas.

WIDE SHELVING UNIT s148,5/g38/w185 cm

CABINET s148,5/g38/w185 cm

WIDE SHELVING UNIT s112/g38/w148,5 cm

NARROW DOUBLE SHELVING UNIT s75,5/g38/w185 cm

### SHELVING UNITS

All shelves in the shelving unit are height adjustable. The designer has also provided enough space above them so that they can be pulled out comfortably.

#### CABINETS

The display is also supported by discreet LED lighting installed in the cabinet. Its warm colour will bring a cosy atmosphere to the interior.