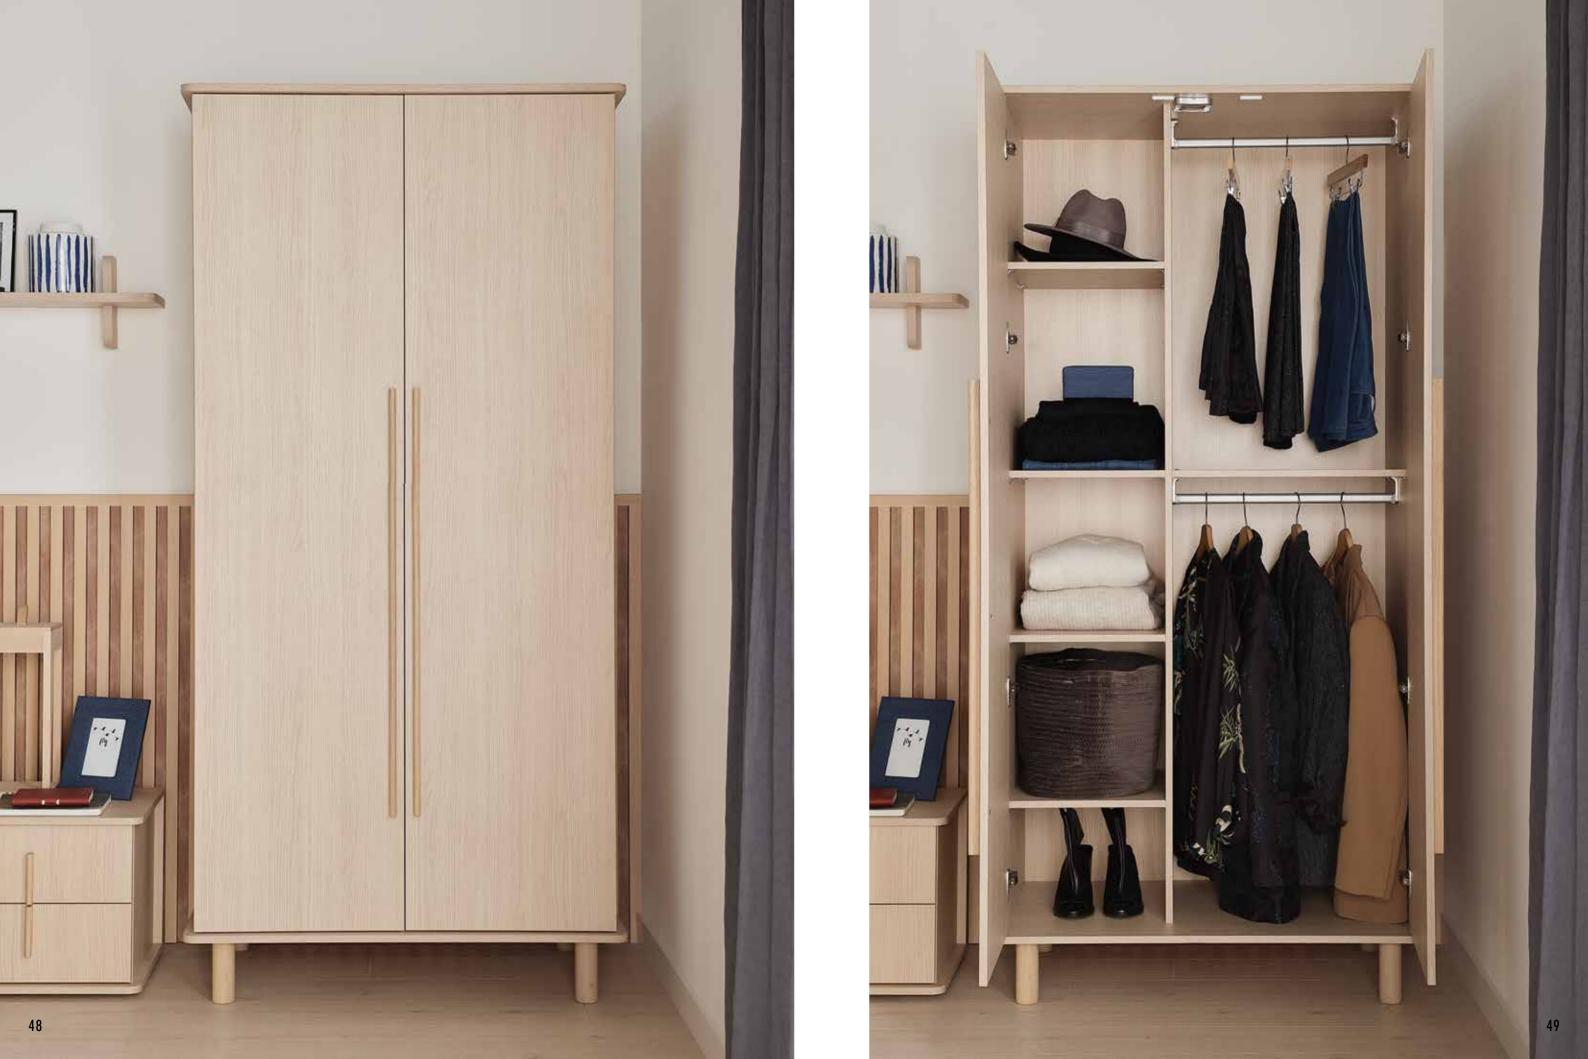

## OMM COLLECTION

It is in the bedroom that we start and end each day. It is therefore important that this space infuses good energy and brings serenity. Every detail of OMM will help you take care of your well-being. Furniture of this collection consists of calm forms with curved shapes, subtle wood grain and warm colours. Here you will find inner harmony.

The gentle, rounded edges of the OMM collection furniture will make your bedroom comfortable, safe and calming. The organic shapes allude to the forms we find in nature and help to create an atmosphere of deep relaxation.