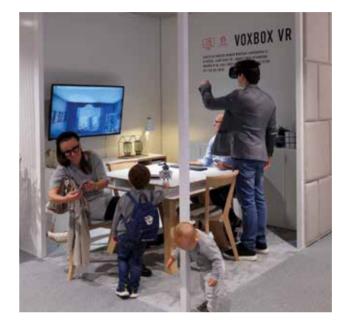

## VOXBOX: DESIGN, COST ESTIMATE AND VISUALISATION

With the free VOXBOX programme, you can plan all your changes, big and small: an entire bedroom or a wall in the hallway. You can create the design yourself at home or in the showroom with the support of a professional advisor. To dispel any doubts, you can put on your VR goggles and take a virtual walk through your future interior.

1⊒ 220 m<sup>2</sup>

In our showrooms you will see everything and even more! Virtual galleries allow you to see complete collections in a variety of colours. Just put on your VR goggles and take a walk to see what furniture suits you the best. You will also see arrangements of various rooms, which will suggest interesting solutions and inspire you to furnish your own home.