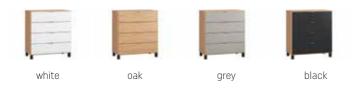

## CHOOSE THE BODY

A choice of four colours: white, oak, grey, black.

# CHOOSE THE FRONT

A choice of four colours: white, oak, grey, black.