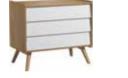

# **CREATIVE DRESSER**

### CONFIGURATION

Body: green. Front: green. Handle: golden metal round handle. Leg: golden metal leg. w91/d47.5/h106 cm

### CONFIGURATION

Body: brown oak. Front: brown oak. Handle: straight black metal handle. Leg: black metal skid. w91/d47.5/h106 cm

### CONFIGURATION

Body: white. Front: white. Handle: black metal cylinder. Leg: rounded black metal frame. w91/d47.5/h106 cm