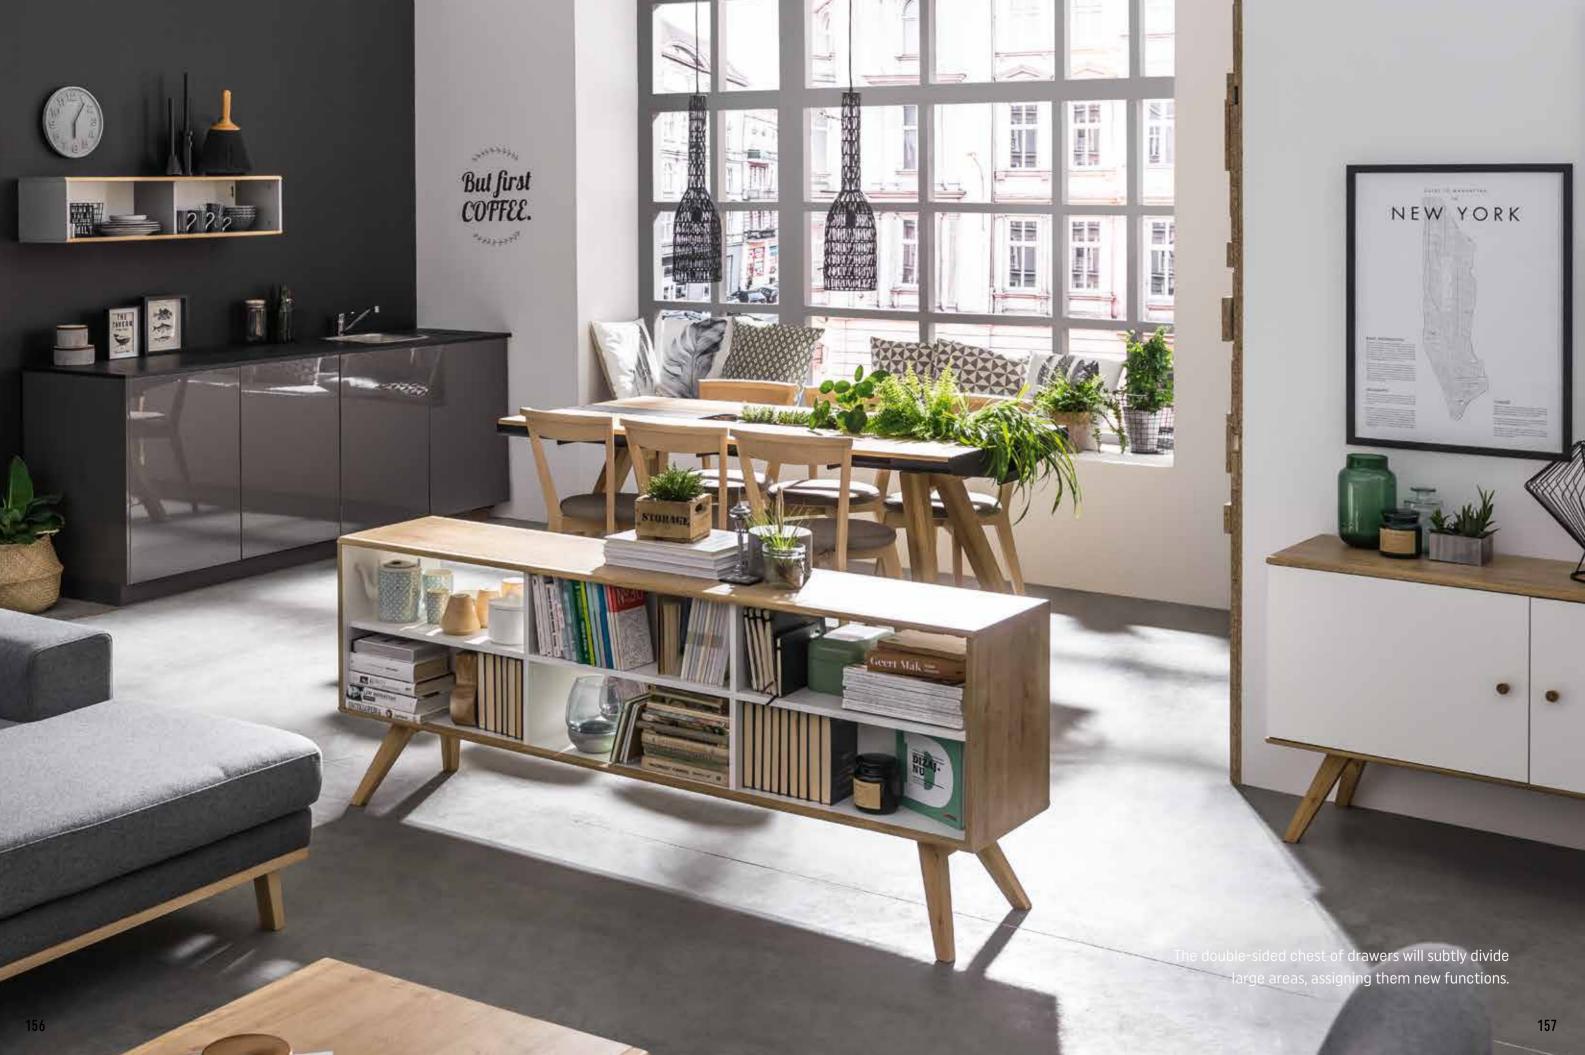

## INTO SYSTEM

Into is a modular system that can be freely composed vertically or horizontally. The layout itself can be changed at any time without having to replace the entire piece of furniture. All you need to do is add the right module or box.

**BED BOX** w51/d15/h31,5 cm

The easy-to-assemble modules can be expanded both upwards, as well as sideways, creating any combination. Hovering slightly above the ground, Into furniture will highlight or discreetly hide elements of your home world. Two types of colourful boxes will help you organise your beloved collections of magazines or vinyl records.

# INTO FEATURES

Use a basic cabinet to build your own Into furniture. Combine it with a set of feet and other modules according to your own ideas - it can be part of a bookcase, TV cabinet or chest of drawers. The closed section will allow you to organise various small items, while the open section will allow you to display your favourite items. The Into cabinets can be freely assembled according to your needs: side by side or stacked on top of each other to obtain a piece of furniture with up to 4 levels.

# INTO SUITED To interior

Into colour palette with with a set of large and small boxes makes it possible to create furniture perfectly suited to our interior. Today a fourlevel shelving unit, tomorrow two chests of drawers - change the layout of your Into at any time. The slide-in boxes can also be pulled out and arranged elsewhere at any time.