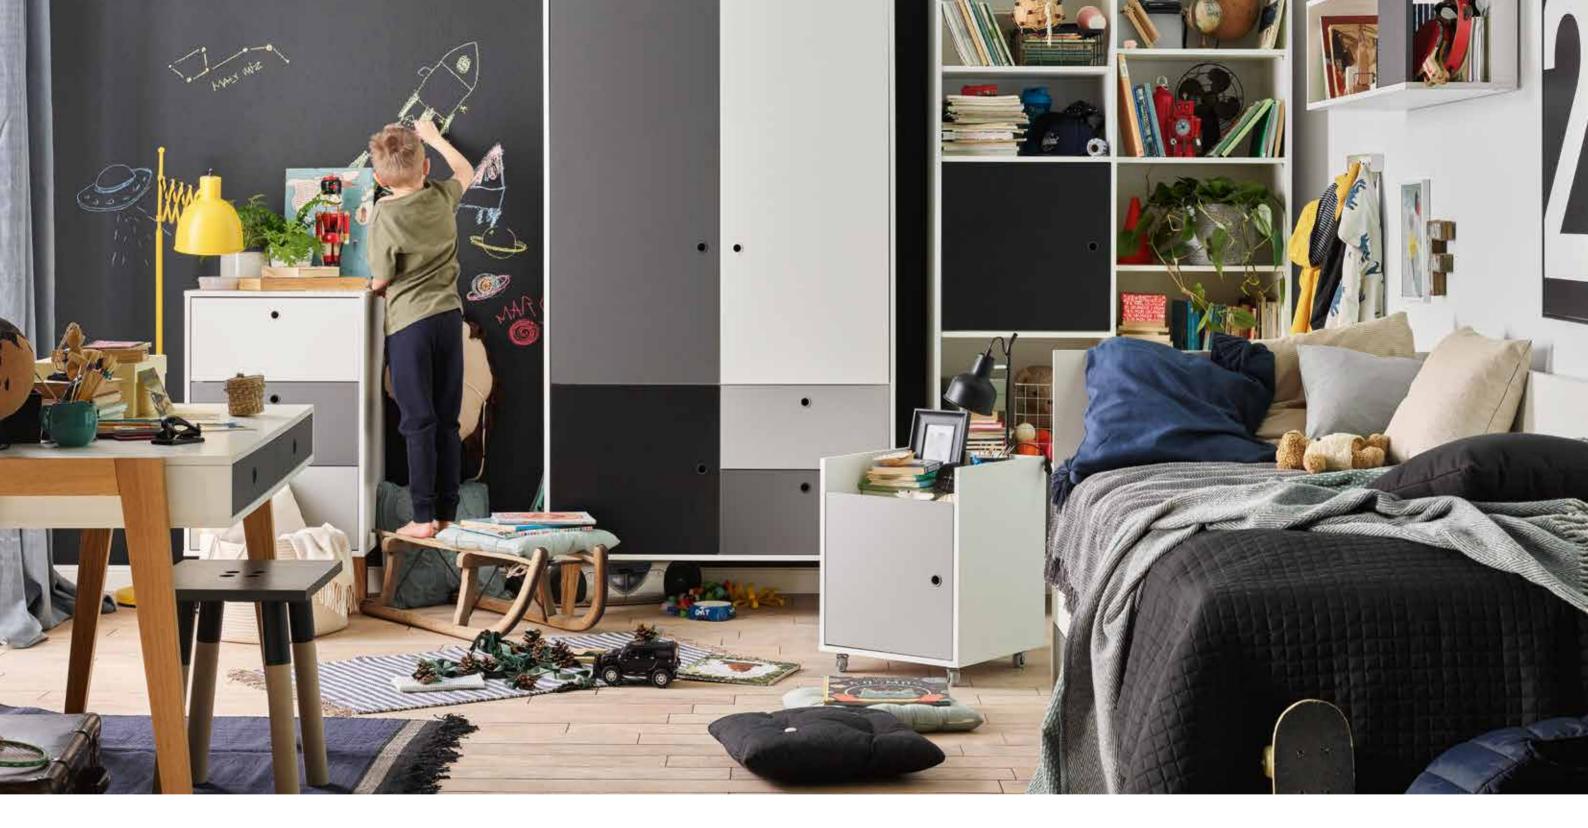

**ORGANIZER ORDO** w30/d1.5/h40 cm

w160/d50/h50 cm

TV UNIT

EXTRA DRAWERS FOR BENCH w46/d21/h16 cm

DOUBLE BED WITH HEADBOARD AND STORAGE w145/1213/h106,5 cm

w127/d67/h23 cm

DRAWER FOR DOUBLE BED

COVER FOR DOUBLE BED HEADBOARD w149/d2/h60 cm

#### ACCORDION FOLDING DOORS

The sliding wardrobe doors fold down like an accordion, allowing better access to the entire contents of the wardrobe.

### YOUNG USERS NEON ADD YOUR CHARACTER

Interchangeable overlays, fillers and organisers are ready for aesthetic experimentation and creative exploration. And the multi-coloured backlighting of the shelves and the LED Twinkly, the shape of which can be changed at will, give enormous scope for creating an atmosphere with light.

#### SET UP THE SHELVING UNITS

The closed shelving unit from the Young Users collection is equipped with 8 internal shelves and a mobile drawer. The platform gives you even more storage space. The shelving unit will work well in children's, youth and living rooms.

FILLER "U" w48/d29/h24,5 cm

FILLER PLUS w48/d29,5/h48 cm

FILLER X YELLOW NEON

w48,5/d29/h48,5 cm

FILLER GRILLE YELLOW NEON w48/d29/h48 cm

FILLER CRATE PINK-BLUE w48/d29/h48 cm

FILLER SLASH YELLOW

w48,5/d29/h48,5 cm