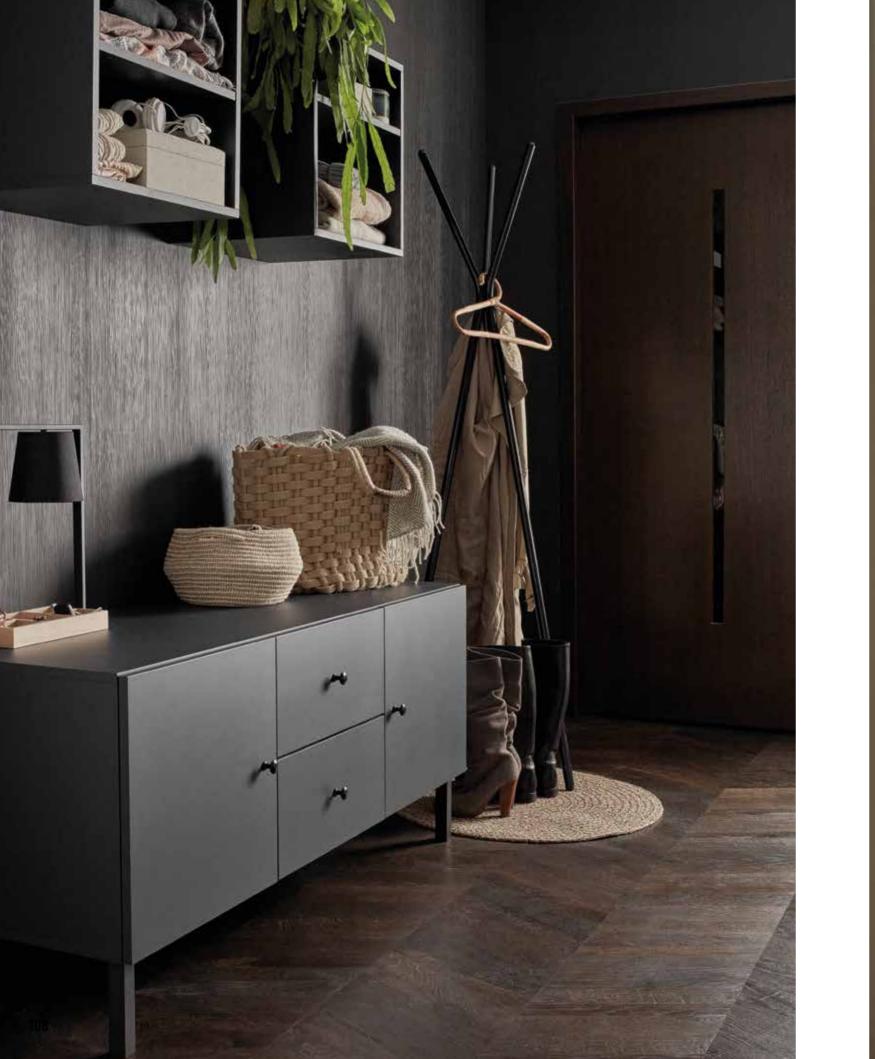

### SPOT COLLECTION

Spot will charm you with its light form and will help you organize your bedroom, living room and dining room. The slender geometric shapes in natural colours offer plenty of space for things you don't want to have on display. Clever solutions and ergonomic shapes are a perfect foundation for a little bit of flair such as your favorite accessories like blankets, cushions, books or crockery.

#### BENCH WITH 3 DRAWERS

Spot bench provides seating and storing. There are 3 double-sided drawers for insertion into selected recesses. The furniture will work well in a hallway, dining room or living room. Drawers on both sides have fronts with ergonomic handles.

### WE ALL WANT TOBE DIFFERENT WHICH MAKES IS ALL INE SAME

LED strips have been embedded in the back of the 2 shelves of the display unit. They glow bi-directionally - upwards and downwards, so that a warm glow brightens up the interior of the cabinet. The objects are elegantly displayed, and the room has a cosy atmosphere.