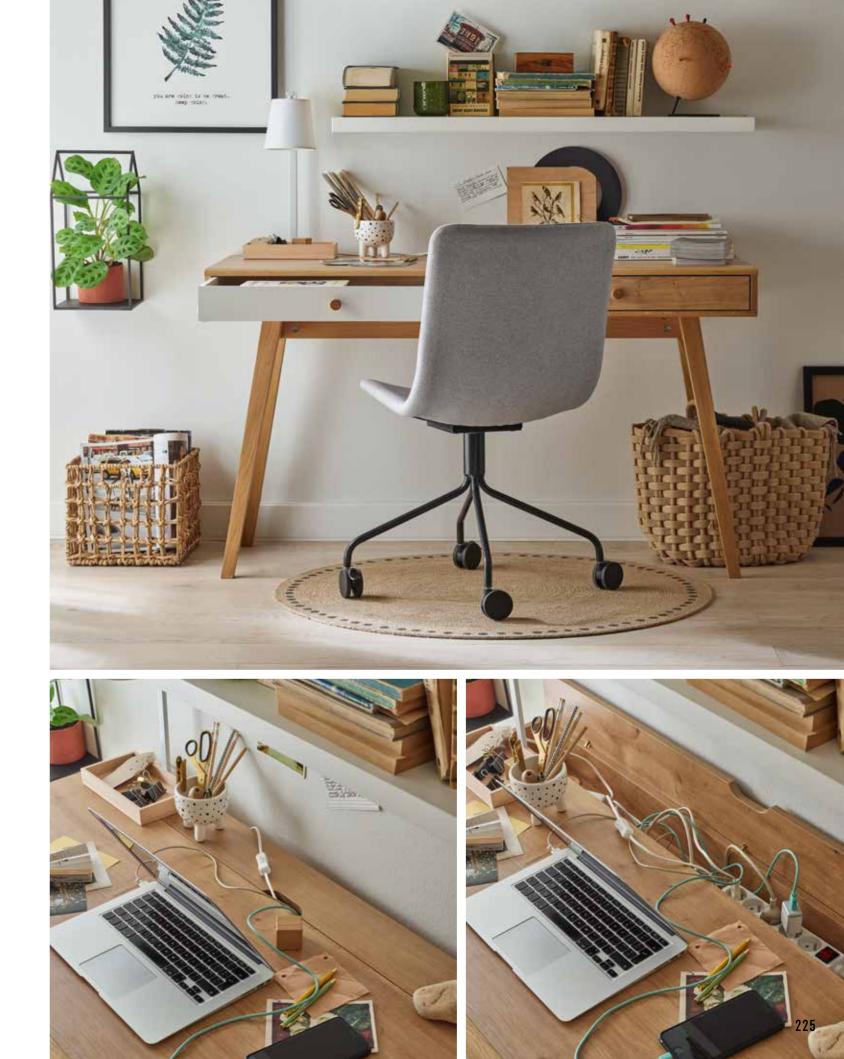

### A PERFECTLY ORGANISED Workplace

#### CONTAINER

To the left of the desk is a container. It is fitted with a height-adjustable shelf.

### DRAWERS

In the middle part of the desk (under the worktop) there is a wide and very capacious drawer. You can keep office utensils, laptop, calendar, chargers etc. useful small items.

All doors and drawers are equipped with the Silent System, which means that even closing them abruptly will not make a sound.

#### MARTA KRUPIŃSKA

At this desk, the designer measured the most frequently used office items and adapted the dimensions to them: capacity of drawers, height of shelves, depth of cabinet and size of the worktop. She also looked at what you usually keep on your desk and created the perfect storage system - the function bar. Choose the best set for you at vox.pl