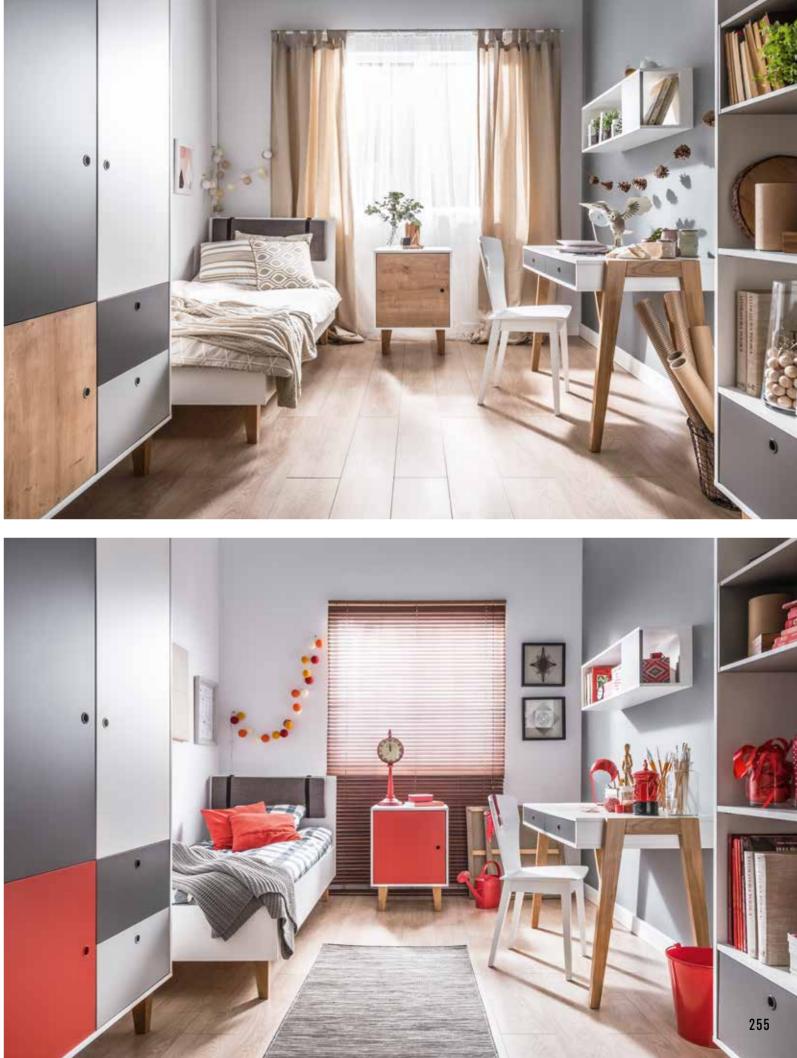

FILLER "U" w48/d29/h24,5 cm

FILLER PLUS w48/d29,5/h48 cm

FILLER X YELLOW NEON

w48,5/d29/h48,5 cm

FILLER GRILLE YELLOW NEON w48/d29/h48 cm

FILLER CRATE PINK-BLUE w48/d29/h48 cm

FILLER SLASH YELLOW

w48,5/d29/h48,5 cm

NEON

FILLER SLASH PINK-BLUE w48.5/d29/h48.5 cm

EXPOSER w47.5/d23/h46 cm

FILLER X PINK-BLUE

w48.5/d29/h48.5 cm

ORGANISER w43/d20/h20 cm

208

RGB LED LIGHTING WITH REMOTE CONTROL

NEON LED TWINKLY FLEX

LIGHT BULB LED SMART SYLVANIA E27 RGBW 8.5W 806LM

COLOUR COVERS w53/h52,5 cm

FOR THE FRONT OF THE DESK w35/h34,5 cm

BOOM w53/h52,5 cm

NO STRANGERS

ENTRY FORBIDDEN

w53/h52,5 cm