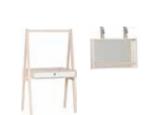

# SIMPLE COLLECTION

The Simple collection furniture can be arranged in many ways, putting together colours and choosing the legs. Everything fits together here. We have checked it, and we know that any possible configuration looks great. Thanks to Simple you can create different interiors, all according to your taste and needs.

# **CONFIGURE YOUR FURNITURE** IN 4 STEPS AT VOX.PL/SIMPLE

Designing interiors with Simple is easy and the only thing you will not manage to do is make a mistake. The setup is four easy steps and then you can take your time admiring the effect.

# SETP 1:

## CHOOSE THE BODY

A choice of four colours: white, oak, grey, black.

# SETP 3:

## PUT IT ON ITS LEGS

A choice of 7 types of legs: 6 wooden, one metal skid or protective footer. The 140 desk can also be chosen with decorative and functional wheels.

wheel for Slipper

desk 140

SETP 4:

## CHOOSE THE HANDLES

A choice of three colours: white, grey, black.

| white | grey | black |
|-------|------|-------|

# SETP 2:

# CHOOSE THE FRONT

A choice of four colours: white, oak, grey, black.