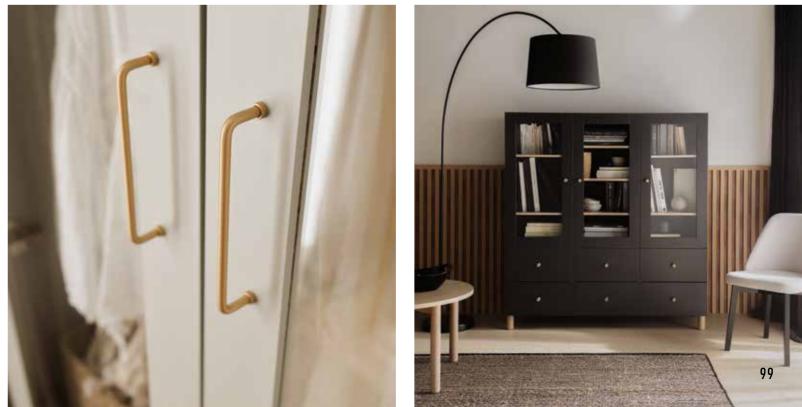

#### HANDLES

Comfortable access to the contents of the wardrobe is ensured by minimalist handles. There are two options to choose from: metal in the colour of the furniture or oak.