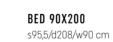

**TV UNIT** w120/d47/h47 cm\*

**TOY CHEST** w90/d47/h46.5 cm\*

**CHAIR** w43/d50/h86 cm

| BODY, FRONT<br>Available colours:                 | <b>LLECTION</b><br>graphite, black          | Find                                          | Create your space as you want.<br>inspiration or ready solutions at<br>vox.pl/simple | RECTANGULAR EXTENDABLE                          | ROUND EXTENDABLE EX                                            |
|---------------------------------------------------|---------------------------------------------|-----------------------------------------------|--------------------------------------------------------------------------------------|-------------------------------------------------|----------------------------------------------------------------|
|                                                   |                                             |                                               |                                                                                      | <b>TABLE</b><br>w140-190-240-290-340/d90/h78 cm | TABLE         90           w110-160-210/d110/h78 cm         w3 |
|                                                   |                                             |                                               |                                                                                      |                                                 |                                                                |
| <b>DESK 140</b><br>w140/d65/h68.5 cm*             | <b>DESK 110</b><br>w110/d55/h78 cm*         | DRESSING TABLE<br>w80/d43/h78 cm              | <b>STOOL</b><br>w37/d37/h45 cm                                                       | HANGING CUBE SHELF<br>w31.5/gd30/h31.5 cm       | WALL SHELF         H           w90/d30/h35 cm         w        |
|                                                   |                                             |                                               |                                                                                      |                                                 |                                                                |
| <b>BED 180X200</b><br>w185/d206.5/h80.5(30.5) cm* | <b>BED 160X200</b><br>w165/d206.5/h80.5 cm* | <b>BED 140X200</b><br>w145/d206.5/h80.5 cm*   | <b>BED 120X200</b><br>w125/d206.5/h80.5 cm*                                          | HANGING<br>LIT-UP MIRROR<br>w80/d2.5/h80 cm     | <b>THEATRICAL MIRROR</b><br>w80/gd2/h80 cm                     |
| BED 90X200                                        | SOFABED 90X200                              | HANGING HEADBOARD                             | BEDSIDE TABLE                                                                        | SET VASE                                        | SET OF ACCESSO- PI                                             |
| w95.5/d208/h39.5 cm<br>DRAWER FOR BED 90X200      | w95.5/d206/h68.5 cm<br>SOFABED DRAWER       | 120x200, 140x200, 160x200,<br>180x200, 90x200 | with drawers and functional slat<br>w45/d38/h30 cm*                                  | OF ACCESSORIES<br>FOR DESK 140                  | RIES FOR DRESSER                                               |