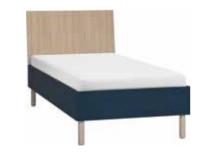

telaż skośny drewniany ciemny. Uchwyt: skórzany. s182/g37,5/w197 cm Półki w regale Creative można wyposażyć w oświetlenie za pomocą przeznaczonych do tego profili LED. Sam zdecyduj, czy oświetlenie chcesz zamocować przy froncie czy tylnej ścianie regału i podkreśl w ten sposób pamiątki, które znajdują się na półce. Oświetlenie można zapalać pilotem, który jest dołączony do zestawu.





### CONFIGURE Your bed





#### BED 180X200

Headboard: black. Planking: dark oak. Legs: curved metal frame w185/I212.5/h98 cm



BED 160X200 Headboard: white. Planking: white Legs: curved metal s165/d212,5/w98 cm



BED 120X200 Headboard: black. Planking: nude. Legs: metal. s125/d212,5/w98 cm



**BED 140X200** Headboard: green. Planking: dark oak. Legs: sloping wooden frame in black. s145/d212,5/w98 cm



**BED 90X200** Headboard: light oak. Planking: indygo. Legs: oak s95/d212,5/w98 cm





### CREATIVE SYSTEM





**BIURKO** s136,5/g67,5/w78 cm

KONTENEREK BIURKA s45,5/g47,5/w55,5 cm





**ŁÓŻKO** s95/d212,5/w98 cm

KOMODA SZEROKA s136,5/g47,5/w111 cm





**TOALETKA** s91/g47,5/w78 cm

SZAFKA RTV SZEROKA s182/g47,5/w55,5 cm





**SZAFKA KOSTKA** s45,5/g37,5/w65,5 cm **REGAŁ NISKI PODWÓJNY** s91/g37,5/w197 cm







**KOMODA WĄSKA** s45,5/g47,5/w106 cm





STWÓRZ WŁASNY

**KOMODA** s91/g47,5/w106 cm





STWÓRZ WŁASNY

STOLIK NOCNY

s45,5/g47,5/w43 cm





STWÓRZ WŁASNY

**SZAFA 3-DRZWIOWA** s136,5/g57,5/w202 cm



### NATURE YOUNG

Freedom is part of the nature of growing up. The Nature Young collection will help to build a harmonious space for the teenager. Lightweight blocks with