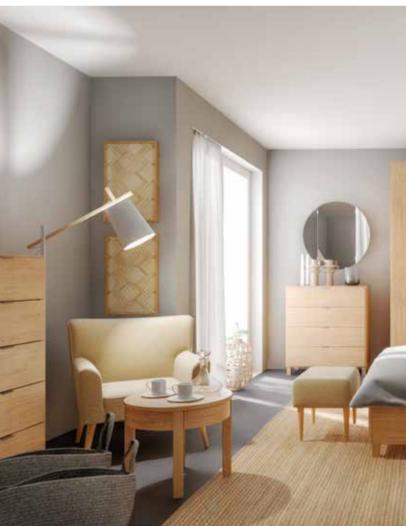

## OMM COLLECTION

It is in the bedroom that we start and end each day. It is therefore important that this space infuses good energy and brings serenity. Every detail of OMM will help you take care of your well-being. Furniture of this collection consists of calm forms with curved shapes, subtle wood grain and warm colours. Here you will find inner harmony.

The gentle, rounded edges of the OMM collection furniture will make your bedroom comfortable, safe and calming. The organic shapes allude to the forms we find in nature and help to create an atmosphere of deep relaxation.

### OMM COLLECTION FEATURES

Furniture with wooden elements is a choice for years to come. Oak, rounded and ergonomic handles are pleasing to the touch, while the solid rounded legs give OMM a light and unique character. These sublime details will bring harmony and much gentleness to your interior.