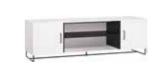

### SPOT COLLECTION

Spot will charm you with its light form and will help you organize your bedroom, living room and dining room. The slender geometric shapes in natural colours offer plenty of space for things you don't want to have on display. Clever solutions and ergonomic shapes are a perfect foundation for a little bit of flair such as your favorite accessories like blankets, cushions, books or crockery.

### PLEASURE AND COMFORT

Spot brings much more to the dining room than just a unique look. The comfortable table resting on solid wooden legs can be extended to the desired length. How many times have you run out of space for spices, napkins or cutlery? The practical storage compartments in the middle of the tabletop provide ideal space for dining trinkets.

#### FOLDING TABLE SPOT

The furniture has several variations: it can be folded or unfolded, with an open or closed recess in the top. To accommodate additional people, simply fit extension inserts. When they are no longer needed, they can be stowed away under the tabletop. The shorter sides of the recess have openings that allow cables and chargers to be conveniently routed under the table.

The bottom edges of the gutter have been rounded, making it safe and comfortable to sit at the table. In the middle of the tabletop is an oblong recess where you can store herbs, cutlery, napkins, crayons or hobby accessories. Keeping your trinkets in order is made easy with the 2 attached boxes.