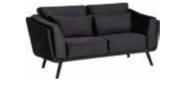

## TODOS COLLECTION

The Todos collection consists of comfortable and functional sofas, corner sofas, armchairs and pouffes ready to meet your aesthetic needs. Choose from hundreds of configurations of cushions, armrests, feet and fabrics.

# HUNDREDS OF CONFIGURATION OPTIONS

Beauty has more than one name, which is why you can define it in many ways in the Todos collection. One is the combination of button cushions, straight armrests and a light fabric. Beautiful, isn't it? Cushions, armrests, feet and fabrics – a choice for the whole family. Several hundred combinations for all and for every individual. Just choose.