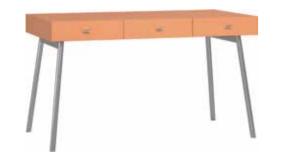

## 4 YOU FRESH COLLECTION

You won't find so many clever functions in any other collection. You will use them from the bedroom through to the dining room and the youth room. Each of the 4 You Fresh furniture pieces is well thought out down to the smallest detail and allows you to make the most of your home's space.

## 4 YOU FRESH Collection Features

The colour base of the entire collection is a sandy beige. You can create a monochromatic combination or add colour boxes to individual pieces to give the furniture any desired atmosphere. By choosing one of two handle variants, you will also determine the final character of your 4 You Fresh.

## YOUTH ROOM

The compact 4 You Fresh desk will fit into any space, even small and uncluttered one. The furniture creates an ergonomic area for working or studying and has a smart storage system that allows for perfect organisation of items. It will be perfect for the world of the teenager and will keep him or her on track as they enter their adolescence.