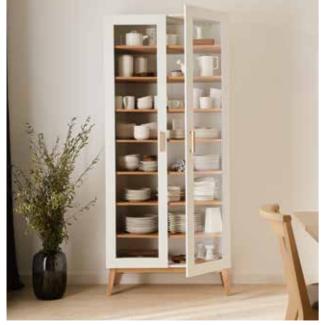

## CREATIVE CABINETS

The Cabinet provides the perfect place to display and highlight important and valuable items, while ensuring that they are protected from dust and accidental damage. Thanks to the possibilities of the Creative system, you will precisely define the appearance and functionality of the entire piece of furniture, selecting solutions according to your own needs.

The beautifully arranged dining room will make your daily meals feel like in the best restaurant. The cabinets allow you to display your favourite crockery, and in the evening their soft light will bring a soothing atmosphere to the interior.