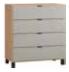

# SIMPLE COLLECTION

The Simple collection furniture can be arranged in many ways, putting together colours and choosing the legs. Everything fits together here. We have checked it, and we know that any possible configuration looks great. Thanks to Simple you can create different interiors, all according to your taste and needs.

## CHOOSE THE BODY

A choice of four colours: white, oak, grey, black.

## CHOOSE THE HANDLES

A choice of three colours: white, grey, black.

| white | grey | black |
|-------|------|-------|

# CHOOSE THE FRONT

A choice of four colours: white, oak, grey, black.