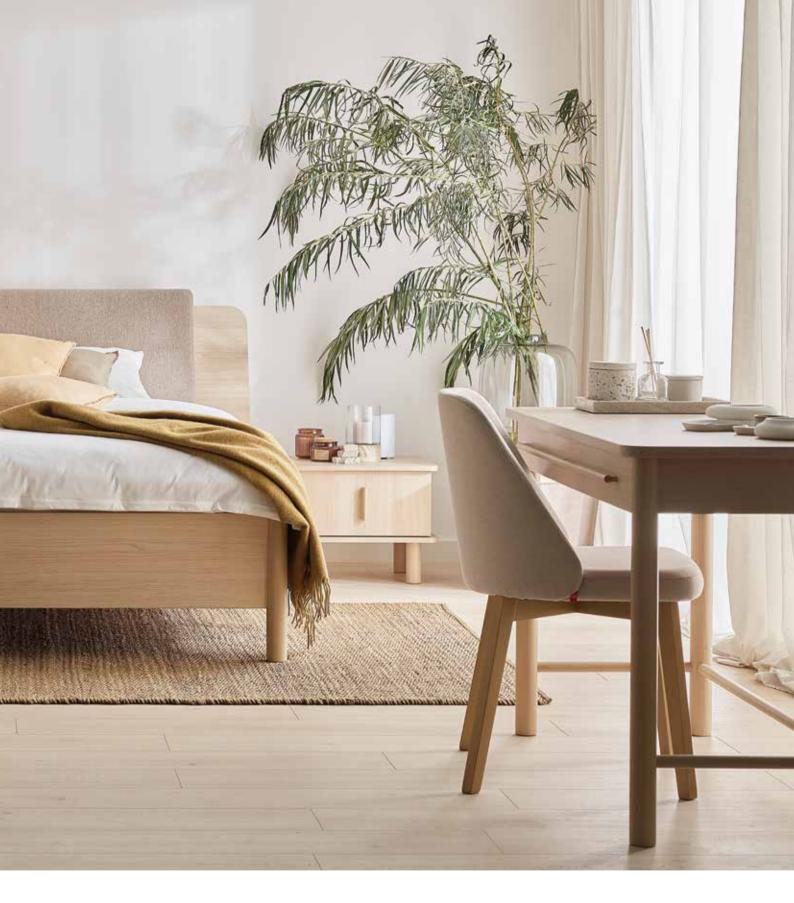

## OMM COLLECTION

It is in the bedroom that we start and end each day. It is therefore important that this space infuses good energy and brings serenity. Every detail of OMM will help you take care of your well-being. Furniture of this collection consists of calm forms with curved shapes, subtle wood grain and warm colours. Here you will find inner harmony.

The gentle, rounded edges of the OMM collection furniture will make your bedroom comfortable, safe and calming. The organic shapes allude to the forms we find in nature and help to create an atmosphere of deep relaxation.

### OMM COLLECTION FEATURES

Furniture with wooden elements is a choice for years to come. Oak, rounded and ergonomic handles are pleasing to the touch, while the solid rounded legs give OMM a light and unique character. These sublime details will bring harmony and much gentleness to your interior.

OMM beds will take care of your comfort, both when reading and getting ready for rest, as well as during sleep. The sloping, curved headrest is ergonomic and by adding a soft cushion in a natural or contrasting colour, you will create an arrangement with the character of your choice. Backrest pillow for a bed with a wide headboard