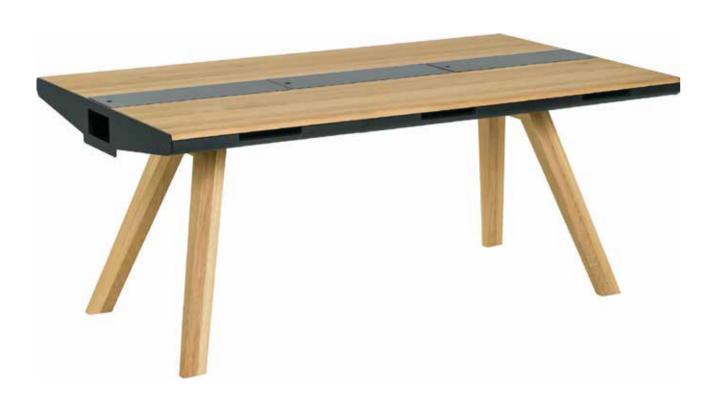

### PLEASURE AND COMFORT

Spot brings much more to the dining room than just a unique look. The comfortable table resting on solid wooden legs can be extended to the desired length. How many times have you run out of space for spices, napkins or cutlery? The practical storage compartments in the middle of the tabletop provide ideal space for dining trinkets.

#### FOLDING TABLE SPOT

The furniture has several variations: it can be folded or unfolded, with an open or closed recess in the top. To accommodate additional people, simply fit extension inserts. When they are no longer needed, they can be stowed away under the tabletop. The shorter sides of the recess have openings that allow cables and chargers to be conveniently routed under the table.

The bottom edges of the gutter have been rounded, making it safe and comfortable to sit at the table. In the middle of the tabletop is an oblong recess where you can store herbs, cutlery, napkins, crayons or hobby accessories. Keeping your trinkets in order is made easy with the 2 attached boxes.