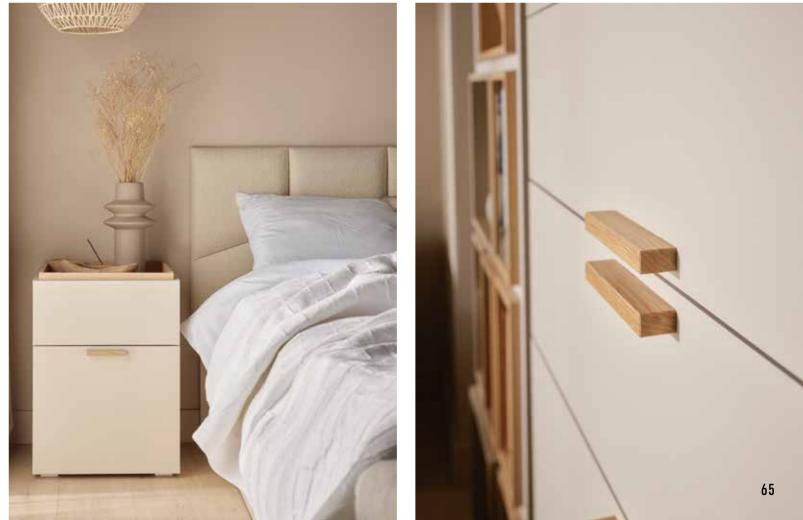

### OMM COLLECTION FEATURES

Furniture with wooden elements is a choice for years to come. Oak, rounded and ergonomic handles are pleasing to the touch, while the solid rounded legs give OMM a light and unique character. These sublime details will bring harmony and much gentleness to your interior.

#### HANDLES

Comfortable access to the contents of the wardrobe is ensured by minimalist handles. There are two options to choose from: metal in the colour of the furniture or oak.