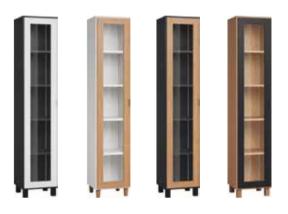

**CABINET** w91/d37,5/h192 cm

**3-DOOR WARDROBE WITH GLASS DOORS** w136,5/d57,5/h197 cm

**CABINET** w91/d37,5/h192 cm

# **CREATIVE WARDROBES**

### 4-DOOR WARDROBE

Body: light oak. Front: light oak. Legs: slanted black wooden frame. Handles: black metal cylinder. w82/d57,5/h197 cm

### **3-DOOR WARDROBE**

w136.5/d57.5/h202 cm

### 2-DOOR WARDROBE

w136.5/d57.5/h192 cm

w91/d57.5/h192 cm

### 1-DOOR WARDROBE

w45.5/d57.5/h197 cm

 $\bigcirc$ 

The harmonious combination of a capacious wardrobe, bed and bedside table in natural honey-coloured wood is the ideal choice for those looking for proven solutions for years to come.