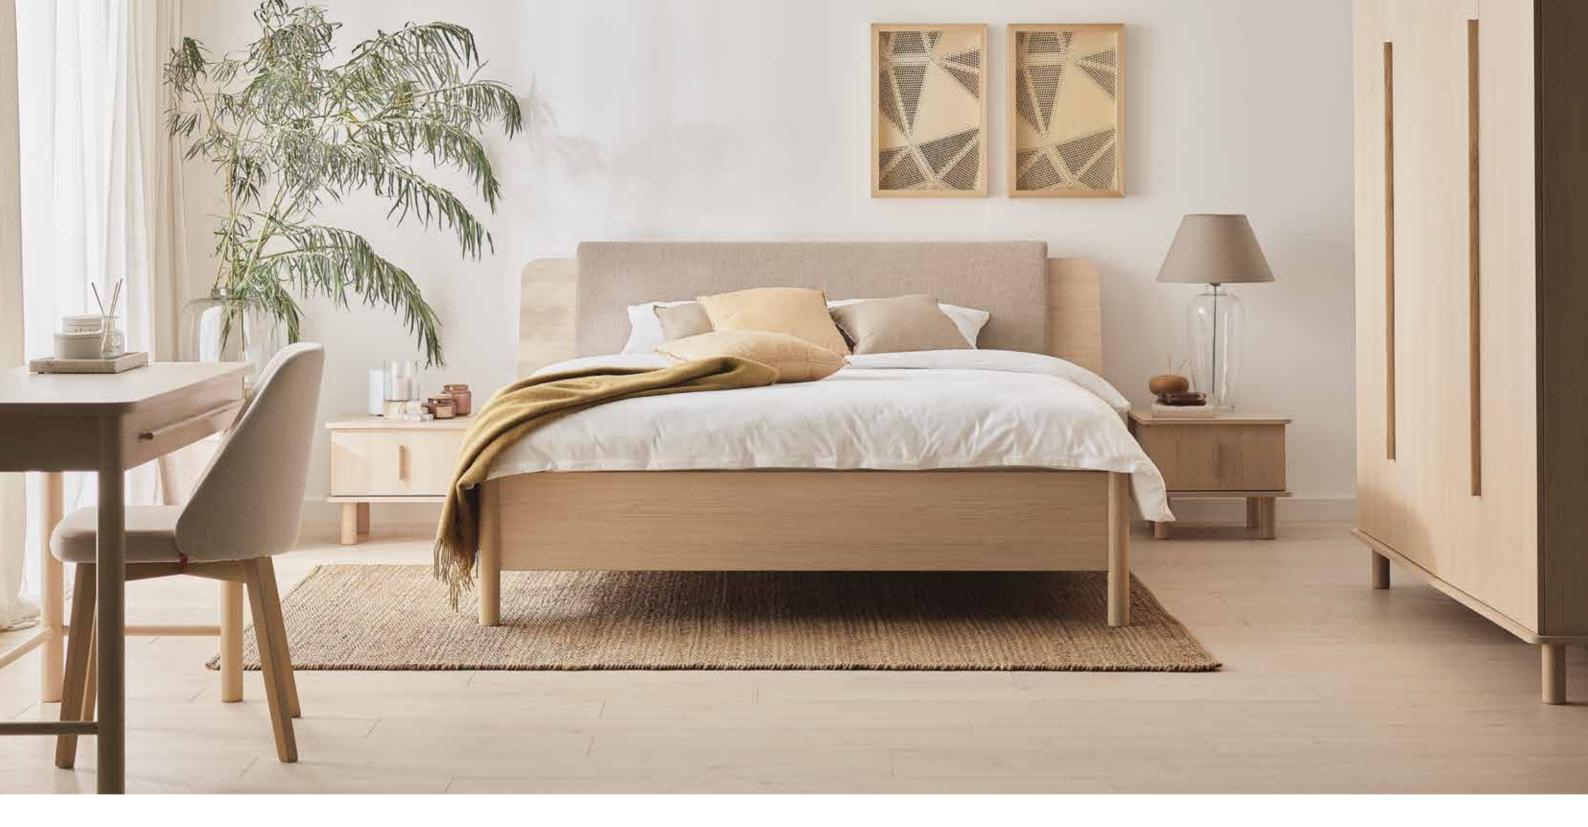

## OMM COLLECTION

It is in the bedroom that we start and end each day. It is therefore important that this space infuses good energy and brings serenity. Every detail of OMM will help you take care of your well-being. Furniture of this collection consists of calm forms with curved shapes, subtle wood grain and warm colours. Here you will find inner harmony.

The gentle, rounded edges of the OMM collection furniture will make your bedroom comfortable, safe and calming. The organic shapes allude to the forms we find in nature and help to create an atmosphere of deep relaxation.

### OMM COLLECTION FEATURES

Furniture with wooden elements is a choice for years to come. Oak, rounded and ergonomic handles are pleasing to the touch, while the solid rounded legs give OMM a light and unique character. These sublime details will bring harmony and much gentleness to your interior.

OMM beds will take care of your comfort, both when reading and getting ready for rest, as well as during sleep. The sloping, curved headrest is ergonomic and by adding a soft cushion in a natural or contrasting colour, you will create an arrangement with the character of your choice. Backrest pillow for a bed with a wide headboard