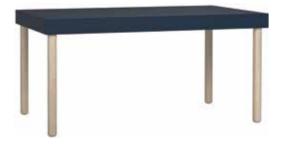

### CONFIGURATION EXAMPLES

Tabletop: green. Legs: dark wooden cone leg. w160-208-256/d90/h78 cm

Tabletop: indigo. Legs: light wooden cylinder leg. w160-208-256/d90/h78 cm

Tabletop: brown oak. Legs: black metal skid. w160-208-256/d90/h78 cm