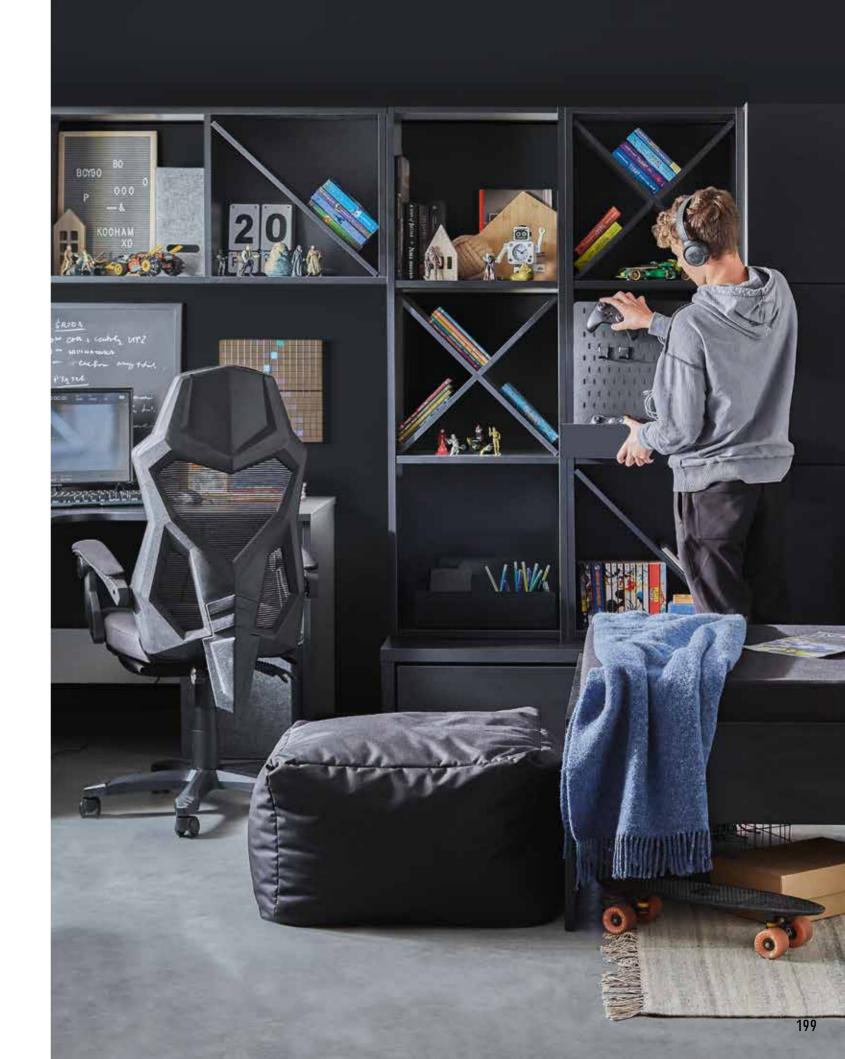

LECT THE PLATFORMS

A closed shelving unit, a wide chest of drawers or a 2-door wardrobe from the Young Users range can be placed on the platform. Remember to connect the whole thing with the included fittings, and additionally fix the built-in to the walls.

#### SET UP THE SHELVING UNITS

The closed shelving unit from the Young Users collection is equipped with 8 internal shelves and a mobile drawer. The platform gives you even more storage space. The shelving unit will work well in children's, youth and living rooms.

#### CHOOSE YOUR EXTRAS

A shelf accessory of your choice can be purchased to improve organisation. Filler GRILLE or Filler X will divide the space into smaller sections. The result will be an interesting looking piece of furniture and even greater functionality.





























### WHAT DOES The desk hide?

The innovative Young Users desk includes mobile containers with drawers and a shelf. Their spacing can be varied, allowing the furniture to be placed in one of three positions, depending on current needs. Thanks to the castors, the desk can be moved freely. The Transformers desk includes 2 spacious containers. The left one has 2 deep drawers and the right one has a height-adjustable shelf. This arrangement makes it easier to organise items of different sizes.



The containers can be extended to the sides so that they do not overhang the edges of the tabletop.



An alternative is to extend the containers as far as possible and gain access to the recesses in their tops.



The last possible option is to slide the containers inwards and crea