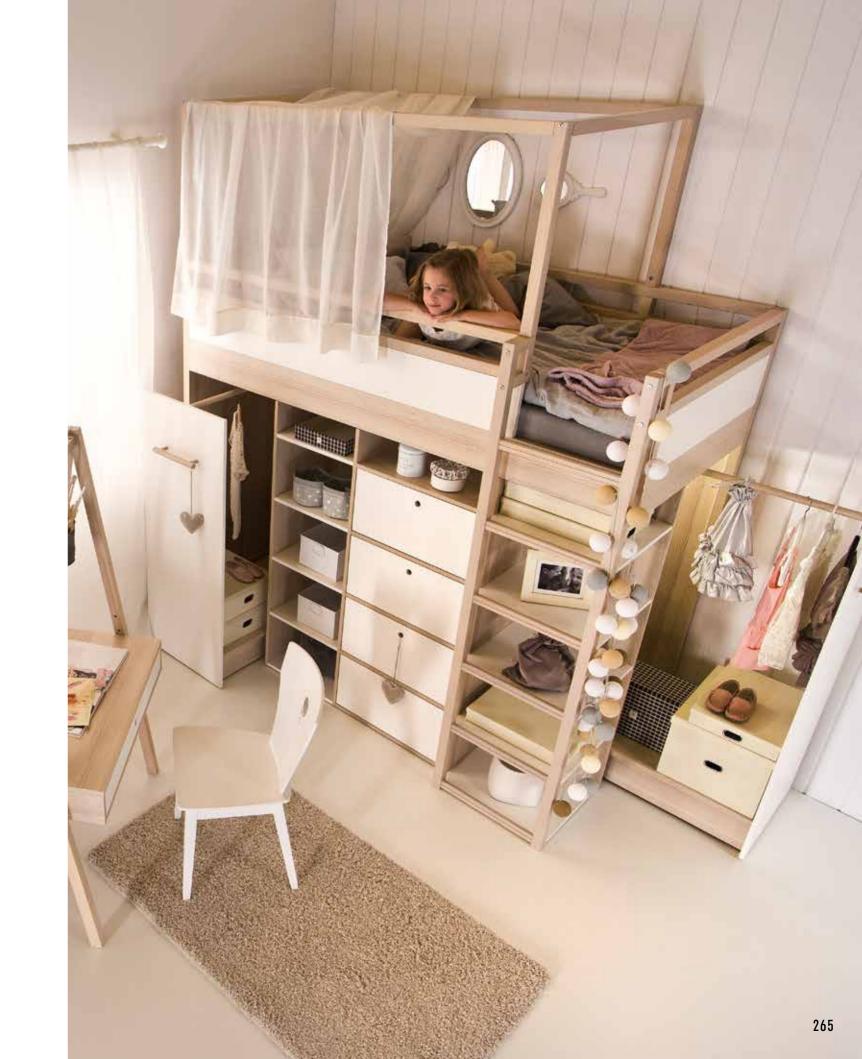

#### SET UP THE SHELVING UNITS

The closed shelving unit from the Young Users collection is equipped with 8 internal shelves and a mobile drawer. The platform gives you even more storage space. The shelving unit will work well in children's, youth and living rooms.

FILLER "U" w48/d29/h24,5 cm

FILLER PLUS w48/d29,5/h48 cm

FILLER X YELLOW NEON

w48,5/d29/h48,5 cm

FILLER GRILLE YELLOW NEON w48/d29/h48 cm

FILLER CRATE PINK-BLUE w48/d29/h48 cm

FILLER SLASH YELLOW

w48,5/d29/h48,5 cm