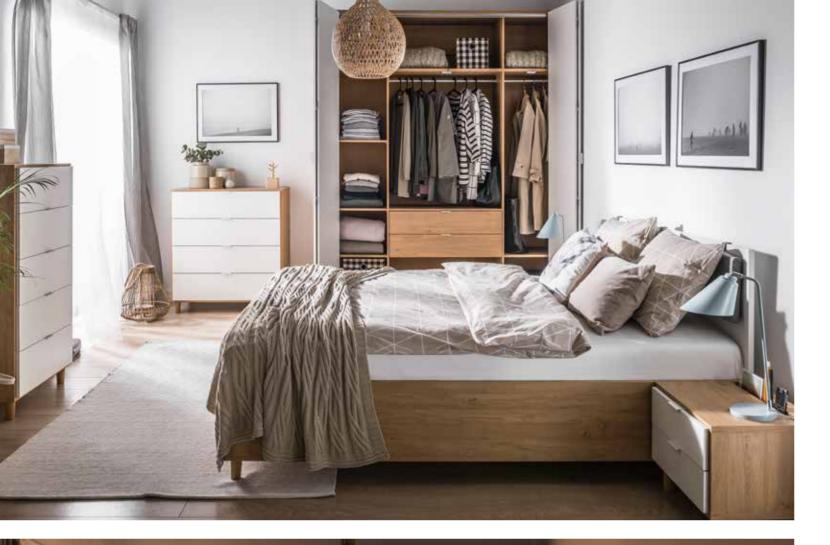

## OMM COLLECTION

It is in the bedroom that we start and end each day. It is therefore important that this space infuses good energy and brings serenity. Every detail of OMM will help you take care of your well-being. Furniture of this collection consists of calm forms with curved shapes, subtle wood grain and warm colours. Here you will find inner harmony.

The gentle, rounded edges of the OMM collection furniture will make your bedroom comfortable, safe and calming. The organic shapes allude to the forms we find in nature and help to create an atmosphere of deep relaxation.

### OMM COLLECTION FEATURES

Furniture with wooden elements is a choice for years to come. Oak, rounded and ergonomic handles are pleasing to the touch, while the solid rounded legs give OMM a light and unique character. These sublime details will bring harmony and much gentleness to your interior.

OMM beds will take care of your comfort, both when reading and getting ready for rest, as well as during sleep. The sloping, curved headrest is ergonomic and by adding a soft cushion in a natural or contrasting colour, you will create an arrangement with the character of your choice. Backrest pillow for a bed with a wide headboard