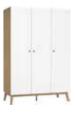

## WARDROBE

The 4-door wardrobe, part of the 4 You Fresh collection, has been designed to make wardrobe organisation as easy as possible.

#### ACCORDION FOLDING DOORS

The sliding wardrobe doors fold down like an accordion. This ensures that all clothes and accessories are always close at hand. A soft-closing system is fitted to the door.

#### DIMENSIONS

The wardrobe comes in a choice of two heights: 206 cm and 241 cm. The higher variant means one more shelf (5 instead of 4) on the right-hand side, as well as an additional shelf above the drawers and a straightening system for the middle door.