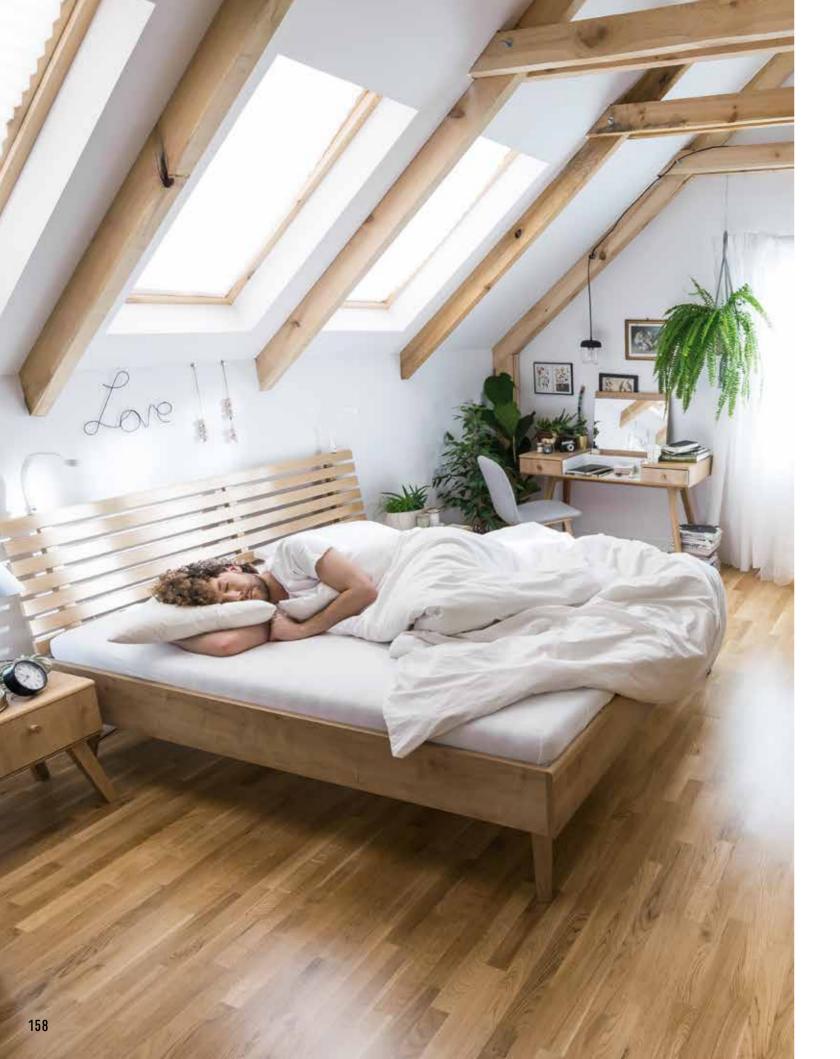

OMM beds will take care of your comfort, both when reading and getting ready for rest, as well as during sleep. The sloping, curved headrest is ergonomic and by adding a soft cushion in a natural or contrasting colour, you will create an arrangement with the character of your choice. Backrest pillow for a bed with a wide headboard

In the metal recess you can place herbs, candles, spices, and when covered with the metal top you can put hot dishes on it.

If you want your bedroom to have an atmosphere as close to nature as possible, a great choice is a bed with a wooden headrest made of solid oak. Its open-work design will bring a touch of lightness and breath. You can also choose a full headrest inclined at a comfortable angle and finished with a soft edge.