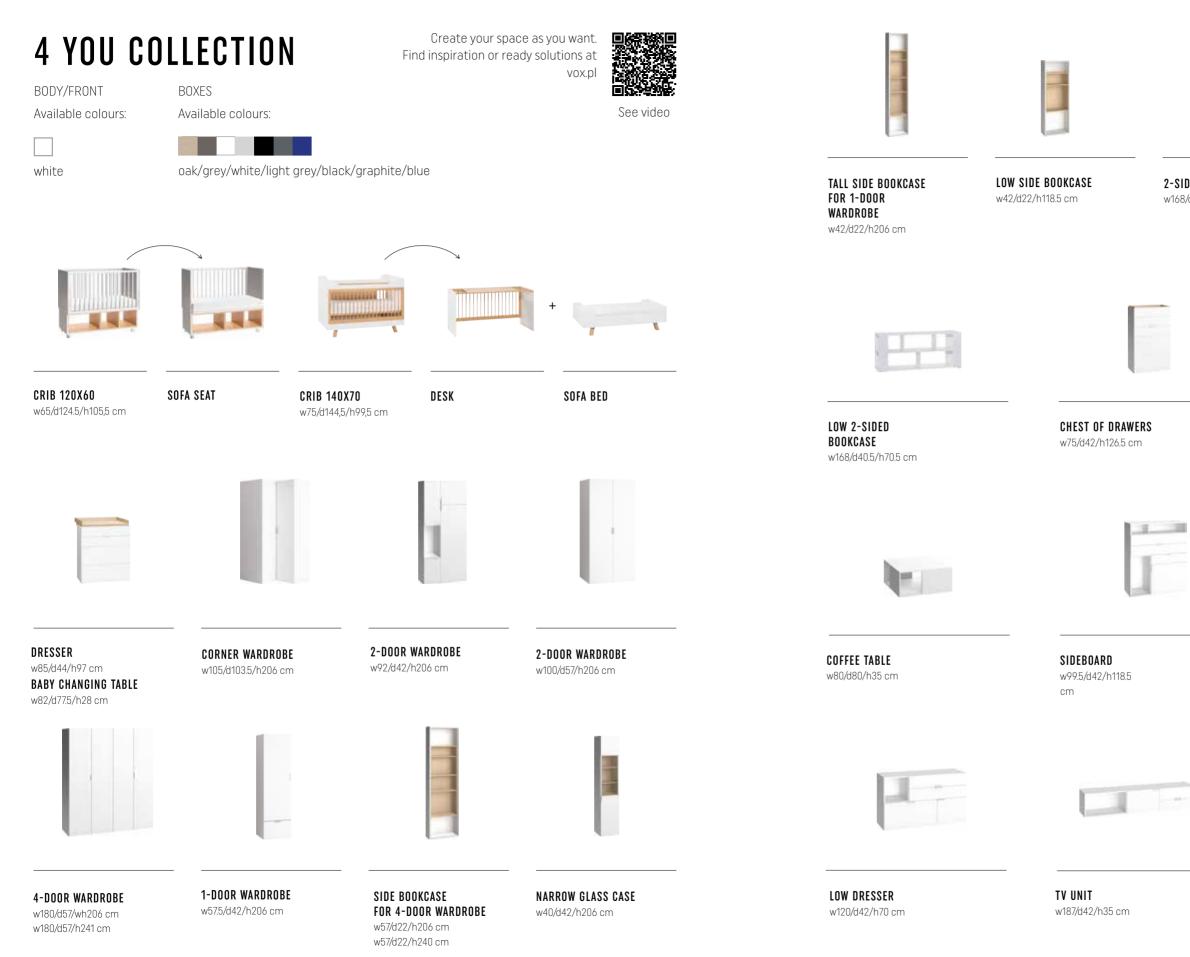

#### SIDE SHELVING UNITS

The 4-door wardrobe side shelving unit from the 4 You Fresh collection is an easy way to increase the amount of storage space for your belongings. What you can't fit in the wardrobe, you can easily place on the spacious shelves of the furniture. The shelving unit can function as the side of a wardrobe or as a stand-alone piece of furniture - simply attach it to the wall. It is available in two options. Smaller of them with a height of 206 cm has 5 shelves, while the one with a height of 240 cm is equipped with 6 shelves.

#### WOODEN RECESS

The recess of the bookcase in oak creates an interesting, gentle contrast with the beige corpus. It not only decorates the furniture, but also optically changes its dimensions. The nature-inspired décor can also be a great background for displaying a collection of plants.

# INTO COLLECTION

TV CABINET WITH BOXES w121/d43,5/h54 cm

CHEST OF DRAWERS WITH BOXES w121/d43,5/h94,5 cm

TALL CHEST OF DRAWERS WITH BOXES w121/d43,5/h135 cm

SHELVING UNIT WITH BOXES w121/d43,5/h175,5 cm

DOUBLE TV CABINET WITH BOXES

w242/d43,5/h54 cm

#### DOUBLE CHEST OF DRAWERS WITH BOXES

w242/d43,5/h94,5 cm

### DOUBLE TALL CHEST OF DRAWERS WITH BOXES

w242/d43,5/h135 cm

### DOUBLE SHELVING UNIT WITH BOXES

w242/d43,5/h175,5 cm