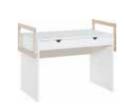

### A PERFECTLY ORGANISED Workplace

#### CONTAINER

To the left of the desk is a container. It is fitted with a height-adjustable shelf.

### DRAWERS

In the middle part of the desk (under the worktop) there is a wide and very capacious drawer. You can keep office utensils, laptop, calendar, chargers etc. useful small items.

All doors and drawers are equipped with the Silent System, which means that even closing them abruptly will not make a sound.

#### MARTA KRUPIŃSKA

At this desk, the designer measured the most frequently used office items and adapted the dimensions to them: capacity of drawers, height of shelves, depth of cabinet and size of the worktop. She also looked at what you usually keep on your desk and created the perfect storage system - the function bar. Choose the best set for you at vox.pl