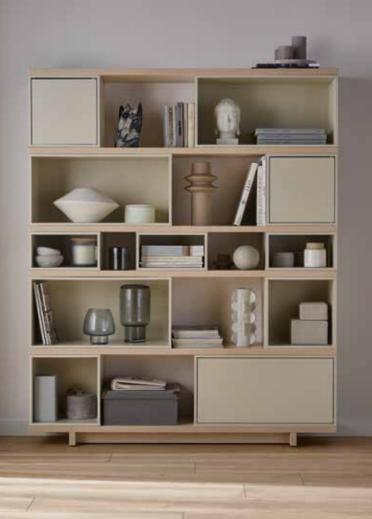

## CREATIVE CABINETS

The Cabinet provides the perfect place to display and highlight important and valuable items, while ensuring that they are protected from dust and accidental damage. Thanks to the possibilities of the Creative system, you will precisely define the appearance and functionality of the entire piece of furniture, selecting solutions according to your own needs.