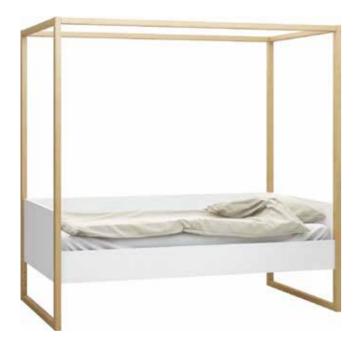

# LEARN SMART

The clever desk from the Nature collection is an invaluable support for working, studying and developing passions. Thanks to its compact size, you can place it in your bedroom or living room, organising a comfortable office corner. The furniture will also work well as the heart of a modern home office. The size and form of the desk do not overwhelm the interior, and the work surface (130x60 cm) offers plenty of freedom. Part of it is a lockable recess with grommets where you can store cables and an electrical strip.