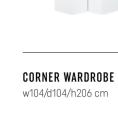

| BODY, FRONT<br>Available colours:            | <b>JLLECTION</b><br>graphite, black                                                                    | Create your spa<br>Find inspiration or rea                                                     |                                                                                               |                                                   |                                        |
|----------------------------------------------|--------------------------------------------------------------------------------------------------------|------------------------------------------------------------------------------------------------|-----------------------------------------------------------------------------------------------|---------------------------------------------------|----------------------------------------|
|                                              |                                                                                                        |                                                                                                |                                                                                               | NARROW CHEST<br>OF DRAWERS<br>w62.5/d47/h112.5 cm | DRESSER WITH DOORS<br>w90/d45/h90.5cm* |
| CHEST OF DRAWERS<br>w90/d47/h90.5 cm*        | BABY CHANGING TABLE<br>w90/d77.5/h30 cm                                                                | <b>COT</b><br>w74.5/d140/h80.5 cm                                                              | BABY BED                                                                                      |                                                   |                                        |
| <b>4-DOOR WARDROBE</b><br>w185/d57/h230 cm*  | CORNER WARDROBE<br>w101.5/d103.5/h185.5 cm*<br>TOP UNIT<br>for corner wardrobe<br>w101.5/d103.5/h45 cm | 2-DOOR WARDROBE<br>w92.5/d57/h185.5 cm*<br>TOP UNIT<br>for 2-door wardrobe<br>w92.5/d55/h45 cm | 1-DOOR WARDROBE<br>w46.5/d57/h185.5 cm<br>TOP UNIT<br>for 1-door wardrobe<br>w46.5/d57/h45 cm | LIQUOR CABINET<br>s112/d47/h112.5 cm*             | <b>TV UNIT 180</b><br>w180/d7/h47 cm*  |
|                                              |                                                                                                        |                                                                                                |                                                                                               | HALL CABINET                                      | SHOE CABINET                           |
| SINGLE NARROW BOOKCASE<br>w39/d40/w185.5 cm* | NARROW GLASS CASE<br>w39/d40/w185.5 cm*                                                                | WIDE GLASS CASE<br>w75/d40/h185 cm*                                                            | SHELVES<br>for 1-door wardrobe<br>for 4-door wardrobe                                         | w90/d40/h46.5 cm*                                 | w65/d32/h90 cm*                        |
| WIDE BOOKCASE<br>w148.5/d38/h185.5 cm*       | LOW BOOKCASE<br>w112/d38/h149 cm*                                                                      | DOUBLE NARROW BOOKCASE<br>w75.5/d38/h185.5 cm*                                                 | SINGLE NARROW BOOKCASE<br>w39/d8/h185.5 cm*                                                   | LOW COFFEE TABLE<br>w80/d80/h35.5 cm              | TALL COFFEE TABLE<br>w54/d54/h45 cm    |