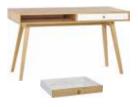

## ISLA HEIGHT ADJUSTABLE DESK

The ISLA desk with electric height adjustment will keep you comfortable for long hours so that you can perform your duties effectively without worrying about a healthy back. Thanks to the touch panel, you can easily adjust the level of the worktop so that you can sit or stand comfortably.