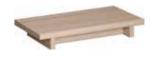

#### BENCH WITH 3 DRAWERS

Spot bench provides seating and storing. There are 3 double-sided drawers for insertion into selected recesses. The furniture will work well in a hallway, dining room or living room. Drawers on both sides have fronts with ergonomic handles.