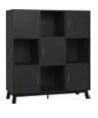

# SYSTEM CREATIVE

4-DOOR WARDROBE w182/d57,5/h192 cm

2-DOOR WARDROBE w91/gd7,5/h197 cm

**1-DOOR WARDROBE** w45,5/d57,5/h184 cm

CABINET w45,5/d37,5/h101 cm

CUBE BOOKSHELF w45,5/d37,5/h45,5 cm

MODULE FOR 4-DOOR WARDROBE w182/d57,5/h45,5 cm

w136,5/d57,5/h45,5 cm

QUADRUPLE TALL BOOKCASE

w182/d37,5/h197 cm

TRIPLE LOW BOOKCASE

w136,5/d37,5/h151,5 cm

TRIPLE TALL BOOKCASE w136,5/d37,5/h202 cm

DOUBLE LOW BOOKCASE w91/d37,5/h151,5 cm

DOUBLE TALL BOOKCASE w91/d37,5/h202 cm