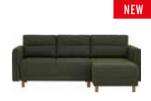

## TODOS COLLECTION

The Todos collection consists of comfortable and functional sofas, corner sofas, armchairs and pouffes ready to meet your aesthetic needs. Choose from hundreds of configurations of cushions, armrests, feet and fabrics.

# HUNDREDS OF CONFIGURATION OPTIONS

Beauty has more than one name, which is why you can define it in many ways in the Todos collection. One is the combination of button cushions, straight armrests and a light fabric. Beautiful, isn't it? Cushions, armrests, feet and fabrics – a choice for the whole family. Several hundred combinations for all and for every individual. Just choose.