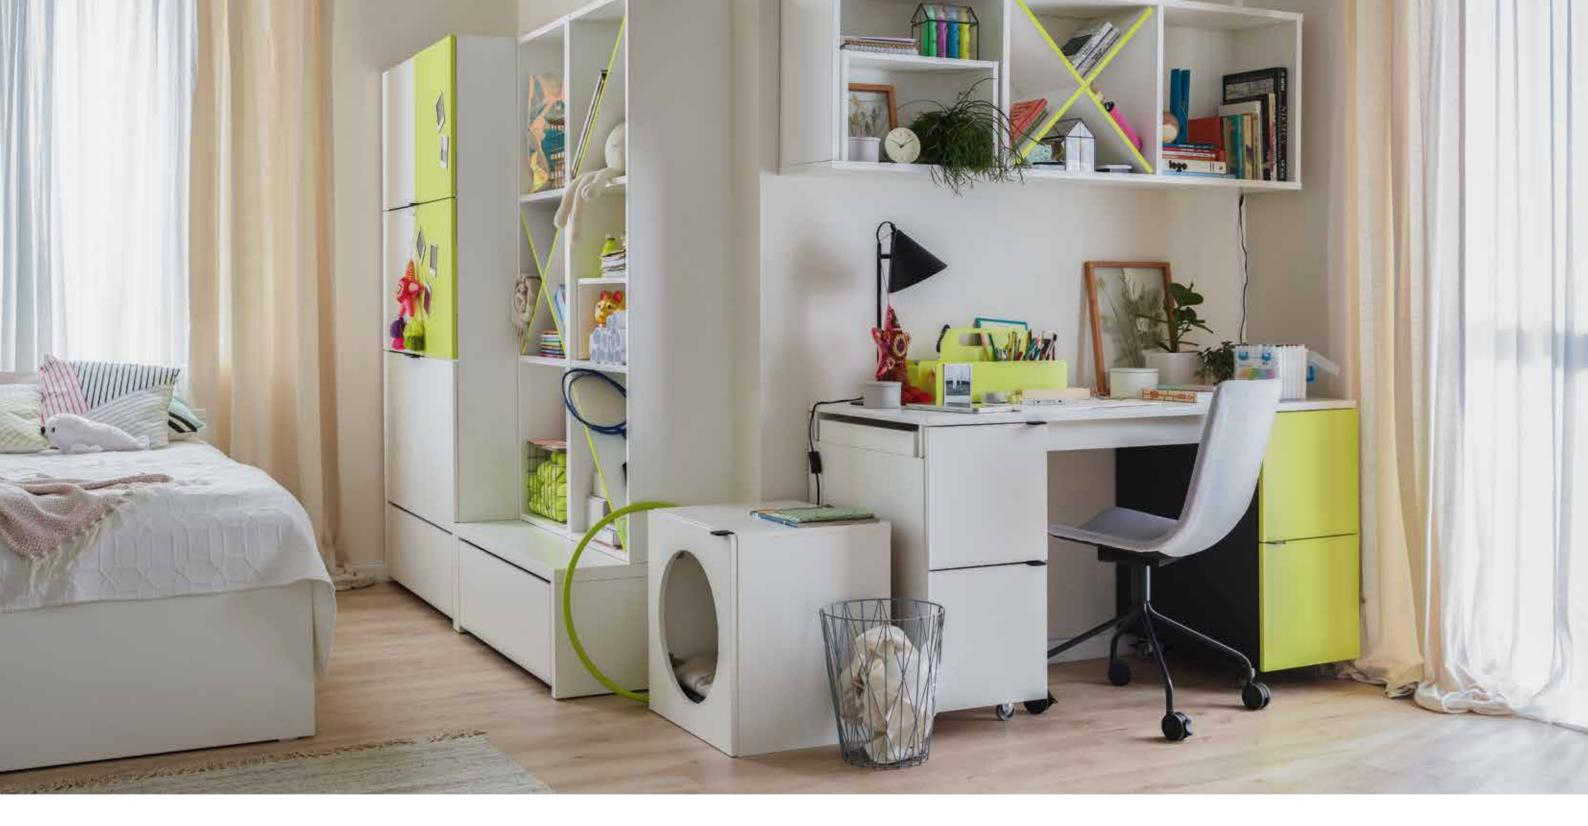

## CREATIVE CABINETS

The Cabinet provides the perfect place to display and highlight important and valuable items, while ensuring that they are protected from dust and accidental damage. Thanks to the possibilities of the Creative system, you will precisely define the appearance and functionality of the entire piece of furniture, selecting solutions according to your own needs.

# INTO FEATURES

Use a basic cabinet to build your own Into furniture. Combine it with a set of feet and other modules according to your own ideas - it can be part of a bookcase, TV cabinet or chest of drawers. The closed section will allow you to organise various small items, while the open section will allow you to display your favourite items. The Into cabinets can be freely assembled according to your needs: side by side or stacked on top of each other to obtain a piece of furniture with up to 4 levels.

# **CREATIVE SYSTEM**

Following the changing world and various lifestyles of our clients, we have designed a new furniture system that grants almost unlimited possibilities of configuration. Thanks to this system, you will create exactly the kind of furniture you need. A rich colour palette, various types of legs and handles - we have thought it all through so that you can arrange your dream interior.