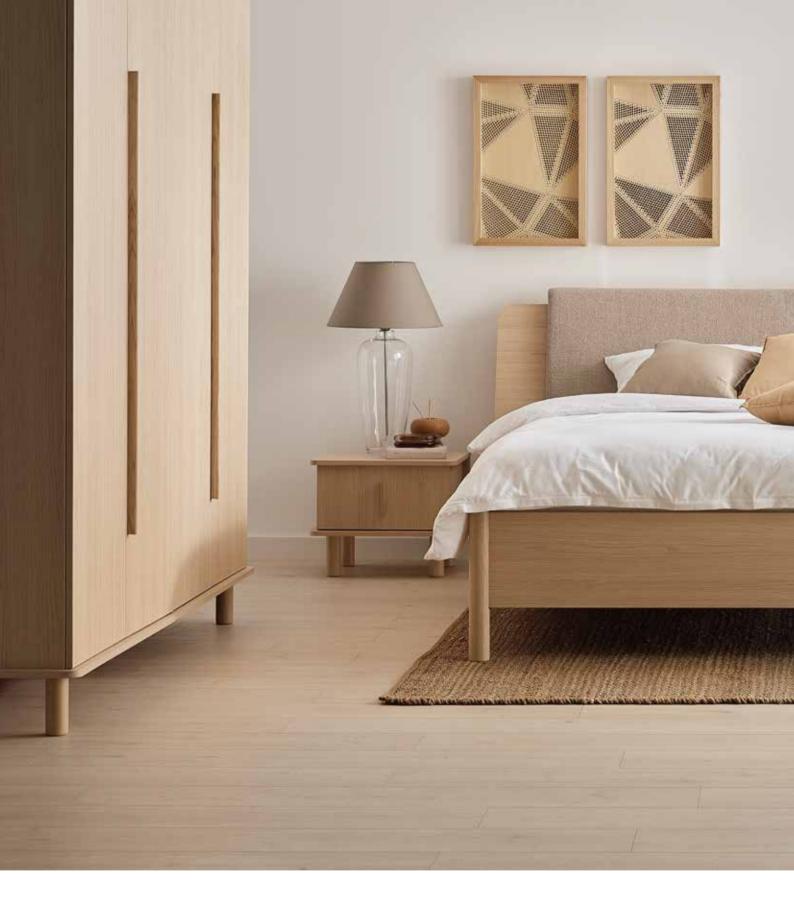

## OMM COLLECTION

It is in the bedroom that we start and end each day. It is therefore important that this space infuses good energy and brings serenity. Every detail of OMM will help you take care of your well-being. Furniture of this collection consists of calm forms with curved shapes, subtle wood grain and warm colours. Here you will find inner harmony.

The gentle, rounded edges of the OMM collection furniture will make your bedroom comfortable, safe and calming. The organic shapes allude to the forms we find in nature and help to create an atmosphere of deep relaxation.

### OMM COLLECTION FEATURES

Furniture with wooden elements is a choice for years to come. Oak, rounded and ergonomic handles are pleasing to the touch, while the solid rounded legs give OMM a light and unique character. These sublime details will bring harmony and much gentleness to your interior.

OMM beds will take care of your comfort, both when reading and getting ready for rest, as well as during sleep. The sloping, curved headrest is ergonomic and by adding a soft cushion in a natural or contrasting colour, you will create an arrangement with the character of your choice. Backrest pillow for a bed with a wide headboard