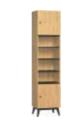

### NATURE COLLECTION

The Nature collection was inspired by the love of natural materials and the conviction that any space can be wisely and beautifully used. Nature will easily match all kinds of interiors: large open spaces, those classically divided into rooms or even the smallest ones that require exceptional care when being arranged. The solid shapes can fit a lot in and the skew wooden legs carrying them will add lightness to the room.

### NATURE COLLECTION

BODY/FRONT

Available colours:

3-DOOR WARDROBE w149.5/d58/h207.5 cm

2-DOOR WARDROBE w101/d58/h207.5 cm

GLASS CASE w50.5/d40/h207.5 cm

OPEN BOOKCASE w101/d40/h207.5 cm

Create your space as you want. Find inspiration or ready solutions at