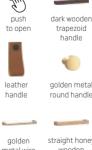

experiment. The configuration tool won't let you design non-functional furniture.



W 2021 r. system Creative otrzymał nagrodę, która jest znakiem jakości dla najlepszych wdrożeń pochodzących od polskich projektantów i producentów.

#### YOU HAVE A CHOICE OF 11 FRONT AND BODY COLOURS:



### YOU HAVE A CHOICE OF 12 TYPES OF HANDLES







# **CREATE YOUR OWN**

1. CHOOSE READY-MADE FURNITURE OR CREATE YOUR OWN









### 2. CREATE THE LAYOUT OR CHOOSE AN OPTION





### 4. CHOOSE THE COLOUR OF THE BODY





### ADD ELEMENTS

short shelf 42,5 cm short drawers 42,5 cm



#### 3. ADD DOORS

I I 45x90 45x135 45x45 11 | | double 45x45 double double 45x90 45x135

long shelf 88 cm

-

long drawers 88 cm



### 5. CHOOSE THE COLOUR OF THE DOORS



### 6. CHOOSE THE COLOUR OF THE SHELVES











# 8. CHOOSE THE LEGS

|                                | 11                              |
|--------------------------------|---------------------------------|
| slider<br>pad                  | straight<br>brown<br>wooden leg |
| black ash<br>slanting<br>frame | rounded<br>black metal<br>frame |
| η                              | 17                              |
| slanted ho-                    | truncated                       |

88



Use the configuration tool for Creative at vox.pl/creative

# **CREATIVE DRESSER**

### CONFIGURATION

Body: green. Front: green. Handle: golden metal round handle. Leg: golden metal leg. w91/d47.5/h106 cm





### CONFIGURATION

Body: brown oak. Front: brown oak. Handle: straight black metal handle. Leg: black metal skid. w91/d47.5/h106 cm



### CON