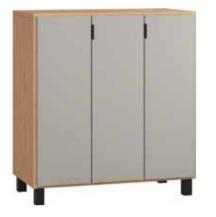

# **CREATIVE SYSTEM**

Following the changing world and various lifestyles of our clients, we have designed a new furniture system that grants almost unlimited possibilities of configuration. Thanks to this system, you will create exactly the kind of furniture you need. A rich colour palette, various types of legs and handles - we have thought it all through so that you can arrange your dream interior.

# HOW TO CREATE YOUR DREAM FURNITURE WITH CREATIVE

11 body and front colours, 12 types of handles including a push-toopen option, 12 types of legs. This wide palette of choices will allow you to create furniture perfectly fitted to your needs. You can create from scratch or use our ready-made compositions and change just some elements such as the colours. Feel free to experiment. The configuration tool won't let you design non-functional furniture.

# CONFIGURE Your cabinet

Use one of the three ready-made designs - each modified to suit your needs. However, nothing prevents you from starting designing your cabinet completely from scratch. Decide on the number and location of shelves, customising the interior to suit your needs. You can choose from two lengths - short (42.5 cm) or long (88 cm). For the cabinet, you can choose fronts in 4 different sizes (single or double). All have a silent closing system (the exception is the choice of the push-to-open system, which prevents the use of silent closing).

**CABINET** w91/d37,5/h192 cm

**3-DOOR WARDROBE WITH GLASS DOORS** w136,5/d57,5/h197 cm

**CABINET** w91/d37,5/h192 cm