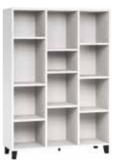

# SHELVING UNITS AND CABINETS

Here, everything fits together and every configuration looks great. With Simple, you will create a variety of interiors, but all will meet your needs and preferences. How is this possible? The Simple collection was created according to Dieter Rams' iconic ten design principles, according to which the product gives the user the space to realise their own ideas.

WIDE SHELVING UNIT s148,5/g38/w185 cm

CABINET s148,5/g38/w185 cm

WIDE SHELVING UNIT s112/g38/w148,5 cm

NARROW DOUBLE SHELVING UNIT s75,5/g38/w185 cm

### SHELVING UNITS

All shelves in the shelving unit are height adjustable. The designer has also provided enough space above them so that they can be pulled out comfortably.

#### NARROW SINGLE SHELVING UNIT s39/g38/w185 cm