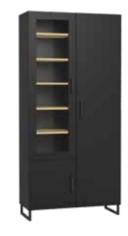

## CREATIVE CABINETS

The Cabinet provides the perfect place to display and highlight important and valuable items, while ensuring that they are protected from dust and accidental damage. Thanks to the possibilities of the Creative system, you will precisely define the appearance and functionality of the entire piece of furniture, selecting solutions according to your own needs.