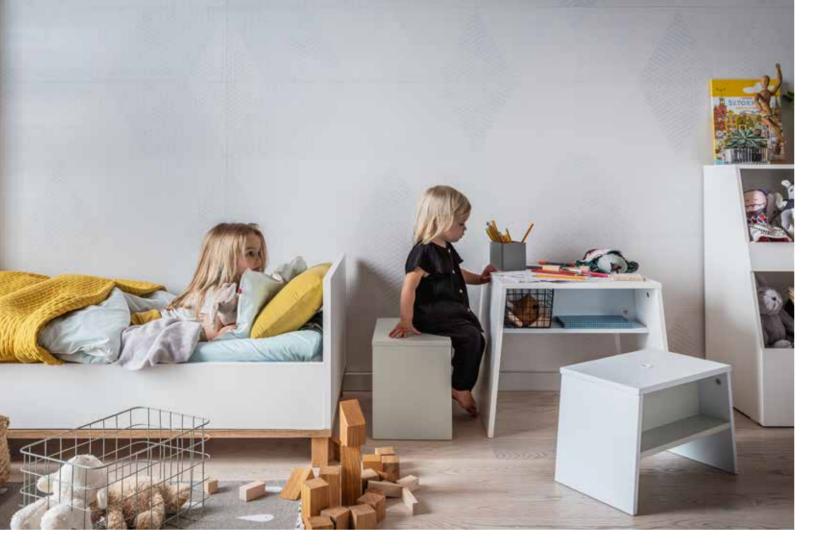

## CREATIVE CABINETS

The Cabinet provides the perfect place to display and highlight important and valuable items, while ensuring that they are protected from dust and accidental damage. Thanks to the possibilities of the Creative system, you will precisely define the appearance and functionality of the entire piece of furniture, selecting solutions according to your own needs.

## ISLA HEIGHT ADJUSTABLE DESK

The ISLA desk with electric height adjustment will keep you comfortable for long hours so that you can perform your duties effectively without worrying about a healthy back. Thanks to the touch panel, you can easily adjust the level of the worktop so that you can sit or stand comfortably.