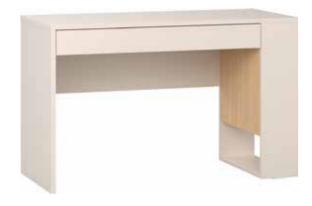

## YOUTH ROOM

The compact 4 You Fresh desk will fit into any space, even small and uncluttered one. The furniture creates an ergonomic area for working or studying and has a smart storage system that allows for perfect organisation of items. It will be perfect for the world of the teenager and will keep him or her on track as they enter their adolescence.

#### SIDE SHELVING UNIT

The right side of the desk contains a practical shelving unit. Four open shelves allow books and work items to be conveniently organised.

#### DRAWER

Underneath the desk there is a spacious and ergonomic drawer so that all important accessories are always at hand. The drawer is equipped with with durable glides with a silent closing system, which allow it to be used comfortably.