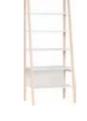

# **RIBBON COLLECTION**

For those who appreciate beauty and want to be surrounded by it, and for those who besides the funtionality, enjoy the aesthatics of things, we have prepared something special. The geometric shapes of the Ribbon collection will bring a new lighter dimension to your interior. If you believe that both beauty and elegance come from simplicity and you would like to smarten up your interior, you couldn't have come to a better place

# TALL SHELVING UNIT

See how to assemble a shelving unit

### PRACTICAL DESIGN

The absence of a back panel and the high feet of the shelving unit give it an optical lightness. In addition, the high feet make cleaning under the furniture easier. Thanks to the sculptural form of the furniture and the universal colour scheme, it can function as a set, but also as a single piece surrounded by furniture from other collections.

### EASY ASSEMBLY

In the case of the tall shelving unit, you will receive ready-made cubbies that need to be slid one into the other. All you have to do is add the feet and it's all done. Remember that the shelving unit needs to be fixed to the wall - you will find a set of all the screws needed for this in the package with the furniture.

The aesthetic finish of the individual cubicles was made possible by the use of modern technology. In the furniture from the Ribbon collection, there are no visible joints known from classic furniture made from furniture board.

Ribbon will add variety to a well-known living room or studio, giving it a refined character. Like a work of functional art, it will focus the eyes of guests. Mind you, it could become your beloved piece of furniture. The Ribbon collection was appreciated by the jury of the Must have competition during the 13th edition of the Łódź Design Festival. In 2019, it received an award for the best implementations from Polish designers and manufacturers.

# **RIBBON COLLECTION**

BODY/FRONT Available colour palette:

oak/grey/graphite

COFFE TABLES w90/d45/h45 cm

LOW BOOKCASE w116/d40/h117 cm

**TV UNIT 160** w160/d40/h46 cm Create your space as you want. Find inspiration or ready solutions at vox.pl/ribbon

### HIGH BOOKCASE

w77/d40/h163 cm

#### **WALL SHELF** w109/d21.5/h37 cm