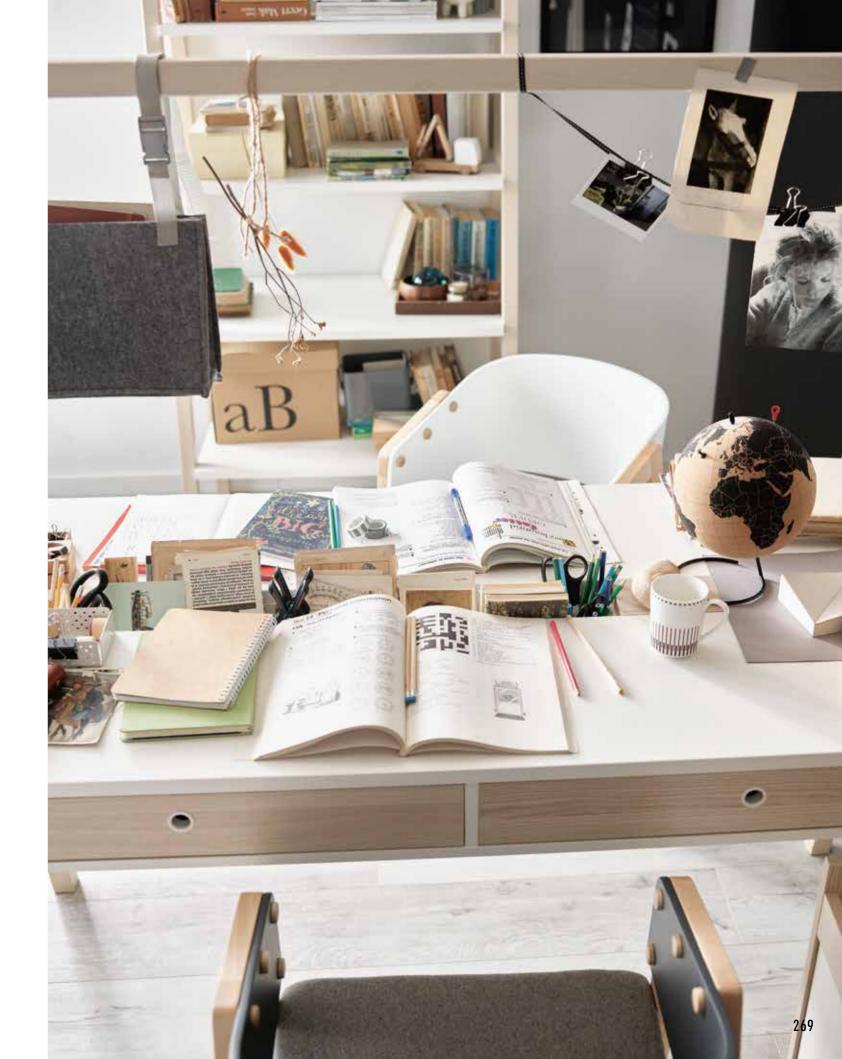

u are designer of your room and decide which space is best for playing, studying and working.





#### RAILING WITH LED

A milky LED profile has been placed in the railing to successfully replace a traditional desk lamp, and after dark it will prove useful as a source of indirect, cosy background lighting.

#### RECESS

In the middle of the tabletop there are 3 lockable recesses for office supplies, books or chargers. Electronic equipment can be conveniently plugged in thanks to a special cable hole.

#### ADJUSTABLE HEIGHT

The tabletop is height-adjustable, allowing the desk to fit the height of the children. There are 4 recesses under the worktop. They can be used as open shelves for notebooks and school supplies or fitted with drawers from the same collection to store smaller items.



# **SPOT YOUNG COLLECTION**

FRONT

Available colours:

white



Create your space as you want. Find inspiration or ready solutions at vox.pl



BUNK BED

w105/d205/h184 cm

BODY/FRONT

acacia

Available colours:





LED LIGHTING FOR BUNK BED SHELVES

**MOVABLE HANGER FOR** 

BUNK BED

w51/d90/h137 cm



BOOKCASE w88/d57/h210 cm

CHEST OF 4 DRAWERS

w88/d60/h150 cm





DRESSING TABLE w88/d60/h150 cm

TWO-SIDED DESK w148/d75/h150 cm

MIRROR FOR DRESSING TABLE w64/d10/h40 cm

**RAWERS FOR DESK** w148/d75/h150 cm



BED





BED WITH DRAWER w95/d204/h42 cm

WITH DRAWER AND TROLLEY w100/d213/h167 cm





BED WITH LOWER BED AND BLIND w95/d204/h42 cm

SOFA BED w96/d204.5/h65 cm



CANOPY FRAME w161/d95/wh62 cm

TABLE FOR BUNK BED w99/d30/h19.5 cm



CORNER WARDOBE w105/d100/h210 cm



2-DOOR