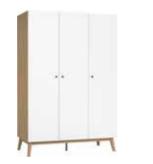

### NATURE COLLECTION

BODY/FRONT

Available colours:

3-DOOR WARDROBE w149.5/d58/h207.5 cm

2-DOOR WARDROBE w101/d58/h207.5 cm

GLASS CASE w50.5/d40/h207.5 cm

OPEN BOOKCASE w101/d40/h207.5 cm

Create your space as you want. Find inspiration or ready solutions at