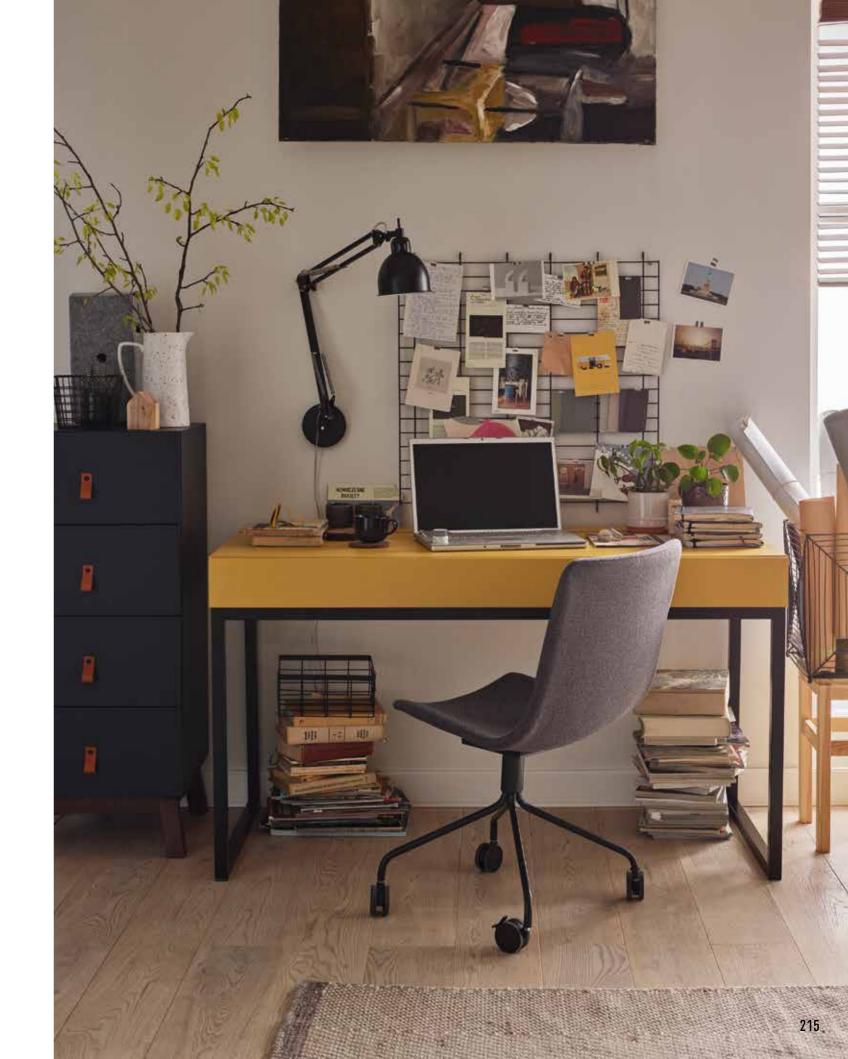

## ISLA HEIGHT ADJUSTABLE DESK

The ISLA desk with electric height adjustment will keep you comfortable for long hours so that you can perform your duties effectively without worrying about a healthy back. Thanks to the touch panel, you can easily adjust the level of the worktop so that you can sit or stand comfortably.

## DINING ROOM The heart of the house

This table will be the star of any kitchen or dining room. Place flowers, herbs or cutlery in the functional recess in the worktop or arrange it in yet another way. Drawers and recesses under the worktop will hide a laptop when work is done or children's games and artistic creations.

The beautifully arranged dining room will make your daily meals feel like in the best restaurant. The cabinets allow you to display your favourite crockery, and in the evening their soft light will bring a soothing atmosphere to the interior.