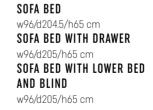

**TV UNIT** w120/d47/h47 cm\*

**TOY CHEST** w90/d47/h46.5 cm\*

**CHAIR** w43/d50/h86 cm

| BODY, FRONT<br>Available colours:                 | <b>LLECTION</b><br>graphite, black          | Find                                          | Create your space as you want.<br>inspiration or ready solutions at<br>vox.pl/simple | RECTANGULAR EXTENDABLE                          | ROUND EXTENDABLE EX                                            |
|---------------------------------------------------|---------------------------------------------|-----------------------------------------------|--------------------------------------------------------------------------------------|-------------------------------------------------|----------------------------------------------------------------|
|                                                   |                                             |                                               |                                                                                      | <b>TABLE</b><br>w140-190-240-290-340/d90/h78 cm | TABLE         90           w110-160-210/d110/h78 cm         w3 |
|                                                   |                                             |                                               |                                                                                      |                                                 |                                                                |
| <b>DESK 140</b><br>w140/d65/h68.5 cm*             | <b>DESK 110</b><br>w110/d55/h78 cm*         | DRESSING TABLE<br>w80/d43/h78 cm              | <b>STOOL</b><br>w37/d37/h45 cm                                                       | HANGING CUBE SHELF<br>w31.5/gd30/h31.5 cm       | WALL SHELF         H           w90/d30/h35 cm         w        |
|                                                   |                                             |                                               |                                                                                      |                                                 |                                                                |
| <b>BED 180X200</b><br>w185/d206.5/h80.5(30.5) cm* | <b>BED 160X200</b><br>w165/d206.5/h80.5 cm* | <b>BED 140X200</b><br>w145/d206.5/h80.5 cm*   | <b>BED 120X200</b><br>w125/d206.5/h80.5 cm*                                          | HANGING<br>LIT-UP MIRROR<br>w80/d2.5/h80 cm     | <b>THEATRICAL MIRROR</b><br>w80/gd2/h80 cm                     |
| BED 90X200                                        | SOFABED 90X200                              | HANGING HEADBOARD                             | BEDSIDE TABLE                                                                        | SET VASE                                        | SET OF ACCESSO- PI                                             |
| w95.5/d208/h39.5 cm<br>DRAWER FOR BED 90X200      | w95.5/d206/h68.5 cm<br>SOFABED DRAWER       | 120x200, 140x200, 160x200,<br>180x200, 90x200 | with drawers and functional slat<br>w45/d38/h30 cm*                                  | OF ACCESSORIES<br>FOR DESK 140                  | RIES FOR DRESSER                                               |