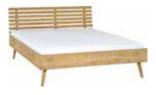

### NATURE COLLECTION

The Nature collection was inspired by the love of natural materials and the conviction that any space can be wisely and beautifully used. Nature will easily match all kinds of interiors: large open spaces, those classically divided into rooms or even the smallest ones that require exceptional care when being arranged. The solid shapes can fit a lot in and the skew wooden legs carrying them will add lightness to the room.

In the metal recess you can place herbs, candles, spices, and when covered with the metal top you can put hot dishes on it.

If you want your bedroom to have an atmosphere as close to nature as possible, a great choice is a bed with a wooden headrest made of solid oak. Its open-work design will bring a touch of lightness and breath. You can also choose a full headrest inclined at a comfortable angle and finished with a soft edge.