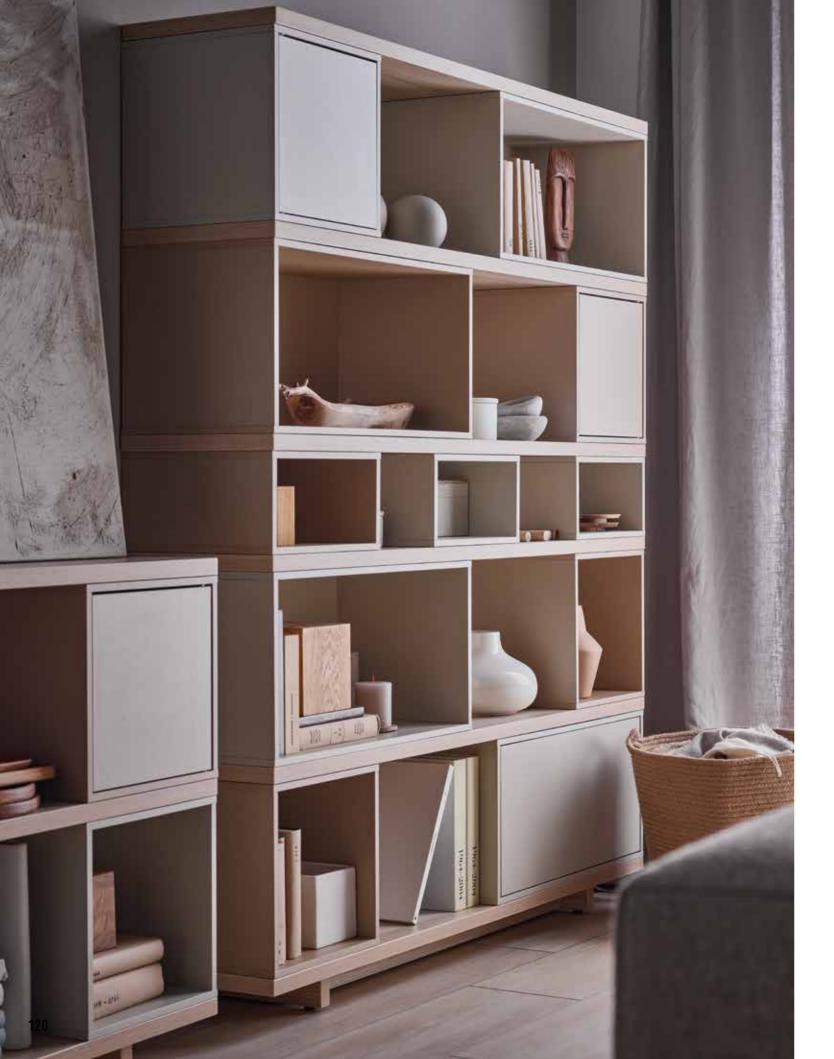

# BALANCE COLLECTION

What kind of an interior do you wish to create? Do you dream of peace and harmony, or do you combine creative chaos with your everyday life and aren't afraid to go a little wild? Do you need a place for focused work, a comfortable relax zone or are you designing a dining area? No matter what the answer is, the Balance collection will meet your expectations. Balance is an innovative system that gives you the freedom to create unique furniture designs.

# DOBRZE SIĘ SKŁADA

Intuicyjny system meblowy, którego wygląd i użyteczność zależą wyłącznie od Twojej wyobraźni. Wybierz kolory, zdefiniuj funkcje i dowolnie łącz elementy bez użycia śrub czy wkrętów.

# CONFIGURE YOUR Shelving Unit

### YOU CAN CHOOSE FROM 5 TYPES OF BOXES IN 8 COLOURS

white / light grey / graphite / black terracotta / powder pink / grey beige / cava beige

LARGE OPEN BOX

LARGE BOX WITH DOORS

MEDIUM OPEN BOX

MEDIUM OPEN BOX WITH Doors

# YOUR CHOICE OF 2 COLOURS FOR THE SHELVES AND PLINTHS

Creating your own piece of furniture is very simple: choose a shelf with a plinth: large or small. Place at least two boxes on it (choice of 5 types - each in 8 colours) and place a shelf of the same length as the shelf with a plinth. Repeat the operation until you have the desired piece of furniture.

# COMBINE BALANCE WITH OTHER COLLECTIONS

The new colour palette gives you even more freedom to create original arrangements. Balance furniture can be combined with the Spot collection, 4 You or with our upholstered novelties. We have made sure that everything works perfectly together, but the final effect depends only on you and your idea of the entire interior.