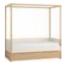

## BED

Almost the whole home world can fit in this extraordinary bed. You'll always have your favourite books close at hand, the baldachin will bring a soothing atmosphere and on the side ladder you'll hang a flowerbed or clothes for the next day. And in the evening you roll out the screen and your dream home cinema is ready.

#### SHELVES

The 4 You Fresh bed is fitted with a number of open shelves that are very spacious. They are found both on the shelf connected to the headrest and in the frame, which provides great design potential.

#### HEADREST

The original bed headrest in the form of a bookcase allows for any arrangement and personalisation of this place in the bedroom. You can create your own home library on it, place framed memorable photos or pots full of dangling green vines. There is also an additional lockable container in the headrest. A soft cushion can be added to its flap for a comfortable backrest.