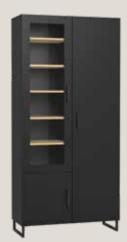

## CREATIVE CABINETS

The Cabinet provides the perfect place to display and highlight important and valuable items, while ensuring that they are protected from dust and accidental damage. Thanks to the possibilities of the Creative system, you will precisely define the appearance and functionality of the entire piece of furniture, selecting solutions according to your own needs.