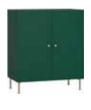

# **CREATIVE DRESSER**

### CONFIGURATION

Body: green. Front: green. Handle: golden metal round handle. Leg: golden metal leg. w91/d47.5/h106 cm