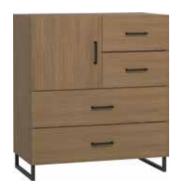

\* Height is given without legs. Adding legs will add 9 cm to the height. Adding protective pads will add 1 cm.

**SIDEBOARD** w160/d47/h68.5 cm\* CHEST OF DRAWERS WITH FUNCTIONAL SLAT w90/d47/h90.5 cm\*