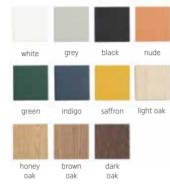

pes of handles including a push-toopen option, 12 types of legs. This wide palette of choices will allow you to create furniture perfectly fitted to your needs. You can create from scratch or use our ready-made compositions and change just some elements such as the colours. Feel free to experiment. The configuration tool won't let you design non-functional furniture.



W 2021 r. system Creative otrzymał nagrodę, która jest znakiem jakości dla najlepszych wdrożeń pochodzących od polskich projektantów i producentów.

#### YOU HAVE A CHOICE OF 11 FRONT AND BODY COLOURS:



### YOU HAVE A CHOICE OF 12 TYPES OF HANDLES







# **CREATE YOUR OWN**

1. CHOOSE READY-MADE FURNITURE OR CREATE YOUR OWN









### 2. CREATE THE LAYOUT OR CHOOSE AN OPTION





### 4. CHOOSE THE COLOUR OF THE BODY





### ADD ELEMENTS

short shelf 42,5 cm short drawers 42,5 cm



#### 3. ADD DOORS

I I 45x90 45x135 45x45 11 | | double 45x45 double double 45x90 45x135

long shelf 88 cm

-

long drawers 88 cm



### 5. CHOOSE THE COLOUR OF THE DOORS



### 6. CHOOSE THE COLOUR OF THE SHELVES











# 8. CHOOSE THE LEGS

|                                | 11                              |
|--------------------------------|---------------------------------|
| slider<br>pad                  | straight<br>brown<br>wooden leg |
| black ash<br>slanting<br>frame | rounded<br>black metal<br>frame |
| η                              | 17                              |
| slanted ho-                    | truncated                       |

88



Use the configuration tool for Creative at vox.pl/creative

# **C