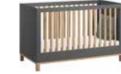

#### TABLE BENCH

The bench matches any VOX table. However, nothing prevents it from being used as a stand-alone piece of furniture: it will also work well in a hallway or home office. The bench should be matched with comfortable soft cushions for comfort during long meetings.