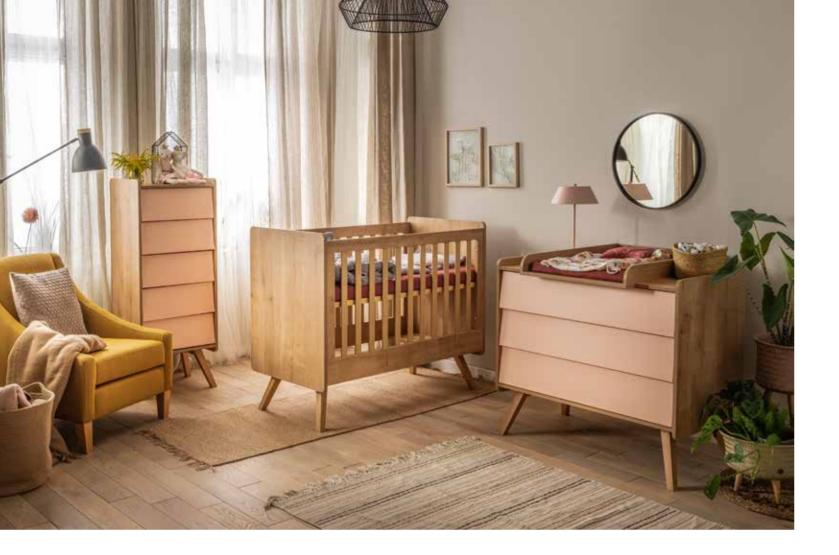

### FOR THE CHILDREN

| VINTAGE 282      | <b>SPOT</b> 288  |
|------------------|------------------|
| LOUNGE 283       | <b>MAXIM</b> 289 |
| ALTITUDE 284     | <b>TULI</b> 290  |
| CONCEPT 285      | MATCH 291        |
| SIMPLE 286       | <b>MILK</b> 292  |
| <b>4 YOU</b> 287 |                  |