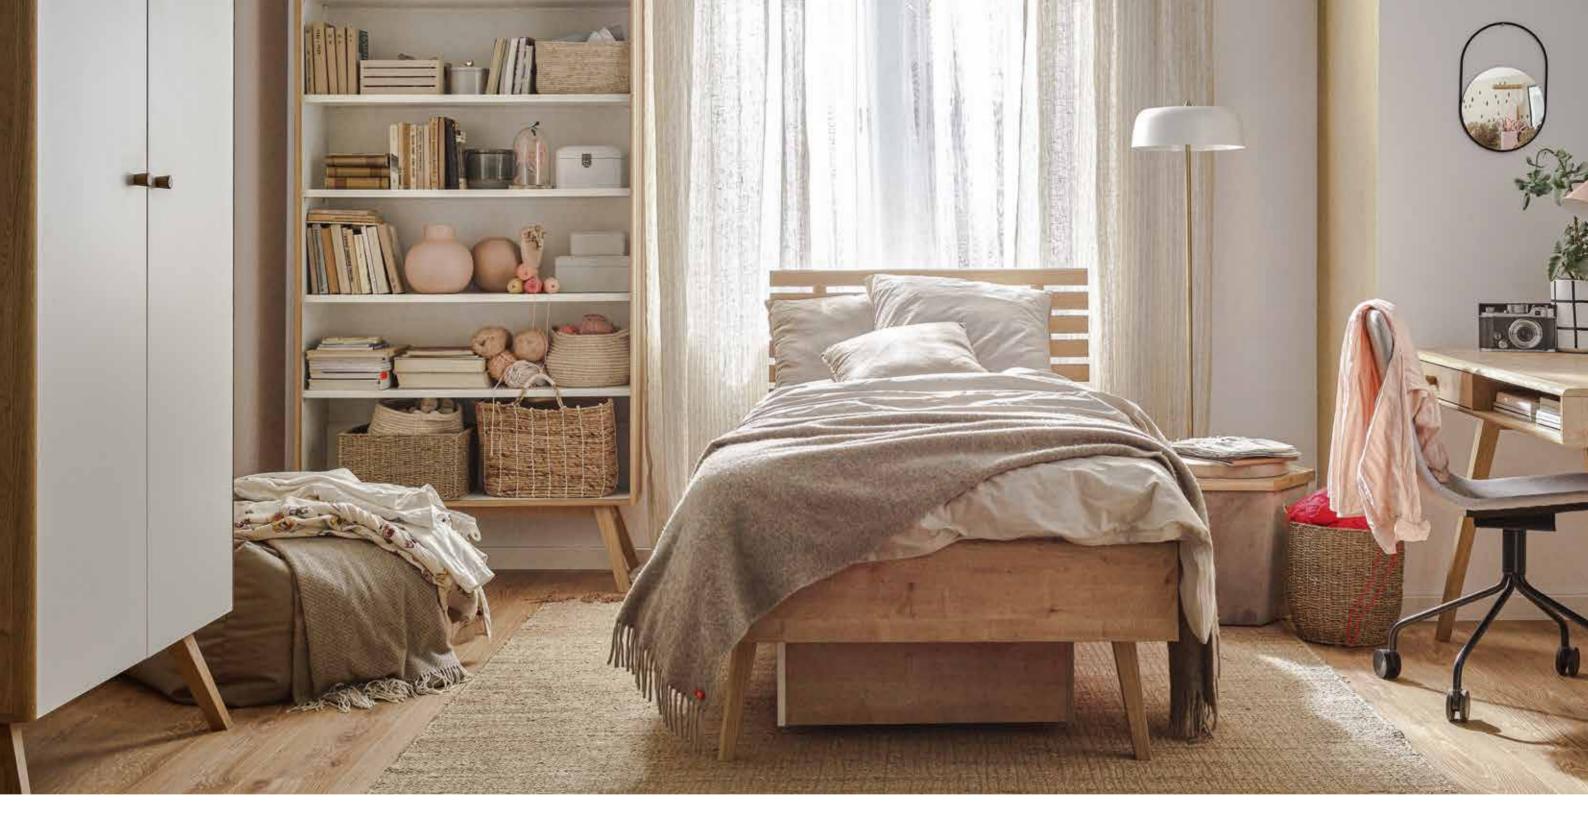

## OMM COLLECTION

It is in the bedroom that we start and end each day. It is therefore important that this space infuses good energy and brings serenity. Every detail of OMM will help you take care of your well-being. Furniture of this collection consists of calm forms with curved shapes, subtle wood grain and warm colours. Here you will find inner harmony.

The gentle, rounded edges of the OMM collection furniture will make your bedroom comfortable, safe and calming. The organic shapes allude to the forms we find in nature and help to create an atmosphere of deep relaxation.

### OMM COLLECTION FEATURES

Furniture with wooden elements is a choice for years to come. Oak, rounded and ergonomic handles are pleasing to the touch, while the solid rounded legs give OMM a light and unique character. These sublime details will bring harmony and much gentleness to your interior.

OMM beds will take care of your comfort, both when reading and getting ready for rest, as well as during sleep. The sloping, curved headrest is ergonomic and by adding a soft cushion in a natural or contrasting colour, you will create an arrangement with the character of your choice. Backrest pillow for a bed with a wide headboard