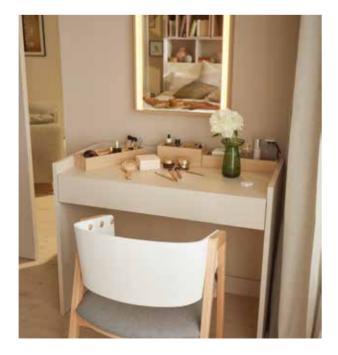

## DRESSING TABLE

With the 4 You Fresh dressing table, you can easily arrange a practical beauty corner. This subtle piece of furniture delights not only with its form, but also with its functionality. Thanks to its small dimensions, it will fit in any bedroom or dressing room. A wide, capacious drawer and a set of organisers with compartments will help to organise all accessories.

#### ORGANISERS

On the dressing table top there are functional organisers - two low and one high. With these you can conveniently organise your cosmetics and accessories. To keep the worktop even more tidy, the low utensils can be hidden inside a drawer. Organisers are complete with furniture.

#### MIRROR

Other furniture from the 4 You Fresh collection will also work well for arranging a comfortable beauty corner. A mirror with illumination and additional shelves can be hung just above the dressing table.