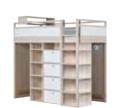

#### SET UP THE SHELVING UNITS

The closed shelving unit from the Young Users collection is equipped with 8 internal shelves and a mobile drawer. The platform gives you even more storage space. The shelving unit will work well in children's, youth and living rooms.

#### CHOOSE YOUR EXTRAS

A shelf accessory of your choice can be purchased to improve organisation. Filler GRILLE or Filler X will divide the space into smaller sections. The result will be an interesting looking piece of furniture and even greater functionality.

### WHAT DOES The desk hide?

The innovative Young Users desk includes mobile containers with drawers and a shelf. Their spacing can be varied, allowing the furniture to be placed in one of three positions, depending on current needs. Thanks to the castors, the desk can be moved freely. The Transformers desk includes 2 spacious containers. The left one has 2 deep drawers and the right one has a height-adjustable shelf. This arrangement makes it easier to organise items of different sizes.

The containers can be extended to the sides so that they do not overhang the edges of the tabletop.

An alternative is to extend the containers as far as possible and gain access to the recesses in their tops.

The last possible option is to slide the containers inwards and create a workspace for two people on either side of the tabletop.

Dedicated metal cover can be fitted on neutral cabinet doors. They can serve not only a decorative function, but also a practical one. There are educational game boards, game discs and useful planners to choose from. Each cover is a great base for magnets, drawings and organisers.

### NEW ELEMENTS OF THE COLLECTION

# **EXAMPLES OF FURNITURE COVERS**

METAL COVER FOR THE FRONT OF THE DESK BLACK MATT w35/h34,5 cm

METAL COVER FOR THE FRONT OF THE DESK NEON w35/h34,5 cm

METAL COVER FOR THE FRONT BLACK MATT w53/h52,5 cm

METAL COVER FOR THE FRONT NEON w53/h52,5 cm

FILLER OAK SLASH w48,5/d29/h48,5 cm

DART w53/h52,5 cm

ZONK

BASKET-BAL w53/h52,5 cm

w53/h52,5 cm

COMIC POOF w53/h52,5 cm

TABLE OF MULTIPLICA-TION w53/h52,5 cm

POLAND OTHERWISE w53/h52,5 cm

FILLER "U" w48/d29/h24,5 cm

FILLER PLUS w48/d29,5/h48 cm

FILLER X YELLOW NEON

w48,5/d29/h48,5 cm

FILLER GRILLE YELLOW NEON w48/d29/h48 cm

FILLER CRATE PINK-BLUE w48/d29/h48 cm

FILLER SLASH YELLOW

w48,5/d29/h48,5 cm

NEON

FILLER SLASH PINK-BLUE w48.5/d29/h48.5 cm

EXPOSER w47.5/d23/h46 cm

FILLER X PINK-BLUE

w48.5/d29/h48.5 cm

ORGANISER w43/d20/h20 cm

208

RGB LED LIGHTING WITH REMOTE CONTROL

NEON LED TWINKLY FLEX

LIGHT BULB LED SMART SYLVANIA E27 RGBW 8.5W 806LM

COLOUR COVERS w53/h52,5 cm

FOR THE FRONT OF THE DESK w35/h34,5 cm

BOOM w53/h52,5 cm

NO STRANGERS

ENTRY FORBIDDEN

w53/h52,5 cm

HONK

w53/h52,5 cm

WORLD MAP w53/h52,5 cm

FILLER GRILLE w48/d29,5/h48 cm

COVER ECO w53/h52,5 cm w35/h34,5 cm

w106/d41.4/h53 cm

TV UNIT WITH BASE AND DRAWER w107/d53/h106.5 cm

FILLER X w48/d29.5/h48 cm

HANGER DRIP w37/d6/h49 cm

CORNER BASE w104.5/d106.5/h35 cm DRAWER 104.5/d106.5/h30 cm

COFFEE TABLE w97/d93/h30.5 cm two-sided black and white drawers

SOFA BED WITH LIFTABLE FRAME w95.5/d207/h70 cm

CRAWLING MATTRESS WITH BOLSTER II w90/d200/h19 cm w120/d200/h19 cm

### CREATIVE SYSTEM. TEENAGERS' ROOMS

Youth has its own rules and such rules should be followed when arranging a room for a teenager. An artistic soul, sport spirit, tenderness and girlishness in every detail – no matter what character we are dealing with, the inside of a teenager's room should be its reflection. Sit down together, and go crazy with Creative – create a unique space that will help develop teenage hobbies.

### CREATIVE DESK

### CONFIGURATION EXAMPLES

Desktop: nude. Handle: silver metal T-shaped handle. Legs: skew silver metal frame. w136.5/d67.5/h78 cm

#### Desktop: saffron. Handle: push-to-open. Legs: rounded black metal frame. w136.5/d67.5/h78 cm

### DESK CABINET

Body: nude. Front: nude. Legs: skew silver metal frame. Handle: silver metal T-shaped handle. w45.5/gd47.5/h65.5 cm

Body: saffron. Front: saffron. Legs: rounded black metal frame. Handle: black metal wire handle. w45.5/d47.5/h55.5 cm

Body: white. Front: white. Legs: slider pads. Handle: leather handle. w45.5/d47.5/h47.5 cm

# CREATIVE BOOKCASES

Konfigurator online pozwoli Ci bawić się designem regału 4x4, dobierając jego wygląd i funkcjonalność. Bez problemu stworzysz własny projekt, który świetnie odnajdzie się w Twoim wnętrzu.

#### REGAŁ WYSOKI POCZWÓRNY

Korpus: indygo. Fronty: indygo. Nogi: stelaż skośny drewniany ciemny. Uchwyt: skórzany. s182/g37,5/w197 cm Półki w regale Creative można wyposażyć w oświetlenie za pomocą przeznaczonych do tego profili LED. Sam zdecyduj, czy oświetlenie chcesz zamocować przy froncie czy tylnej ścianie regału i podkreśl w ten sposób pamiątki, które znajdują się na półce. Oświetlenie można zapalać pilotem, który jest dołączony do zestawu.

### CONFIGURE Your bed

#### BED 180X200

Headboard: black. Planking: dark oak. Legs: curved metal frame w185/I212.5/h98 cm

BED 160X200 Headboard: white. Planking: white Legs: curved metal s165/d212,5/w98 cm

BED 120X200 Headboard: black. Planking: nude. Legs: metal. s125/d212,5/w98 cm

**BED 140X200** Headboard: green. Planking: dark oak. Legs: sloping wooden frame in black. s145/d212,5/w98 cm

**BED 90X200** Headboard: light oak. Planking: indygo. Legs: oak s95/d212,5/w98 cm

### CREATIVE SYSTEM

**BIURKO** s136,5/g67,5/w78 cm

KONTENEREK BIURKA s45,5/g47,5/w55,5 cm

**ŁÓŻKO** s95/d212,5/w98 cm

KOMODA SZEROKA s136,5/g47,5/w111 cm

**TOALETKA** s91/g47,5/w78 cm

SZAFKA RTV SZEROKA s182/g47,5/w55,5 cm

**SZAFKA KOSTKA** s45,5/g37,5/w65,5 cm **REGAŁ NISKI PODWÓJNY** s91/g37,5/w197 cm

**KOMODA WĄSKA** s45,5/g47,5/w106 cm

STWÓRZ WŁASNY

**KOMODA** s91/g47,5/w106 cm

STWÓRZ WŁASNY

STOLIK NOCNY

s45,5/g47,5/w43 cm

STWÓRZ WŁASNY

**SZAFA 3-DRZWIOWA** s136,5/g57,5/w202 cm

### NATURE YOUNG

Freedom is part of the nature of growing up. The Nature Young collection will help to build a harmonious space for the teenager. Lightweight blocks with oak finish will like green plants and natural accessories.

# LEARN SMART

The clever desk from the Nature collection is an invaluable support for working, studying and developing passions. Thanks to its compact size, you can place it in your bedroom or living room, organising a comfortable office corner. The furniture will also work well as the heart of a modern home office. The size and form of the desk do not overwhelm the interior, and the work surface (130x60 cm) offers plenty of freedom. Part of it is a lockable recess with grommets where you can store cables and an electrical strip.