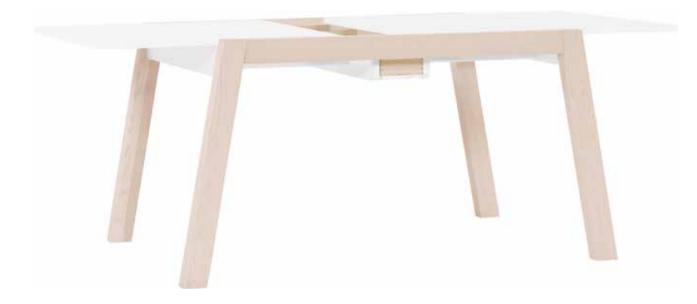

#### FOLDING TABLE SPOT

The furniture has several variations: it can be folded or unfolded, with an open or closed recess in the top. To accommodate additional people, simply fit extension inserts. When they are no longer needed, they can be stowed away under the tabletop. The shorter sides of the recess have openings that allow cables and chargers to be conveniently routed under the table.

The bottom edges of the gutter have been rounded, making it safe and comfortable to sit at the table. In the middle of the tabletop is an oblong recess where you can store herbs, cutlery, napkins, crayons or hobby accessories. Keeping your trinkets in order is made easy with the 2 attached boxes.