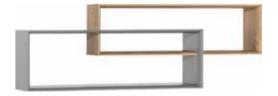

# **RIBBON COLLECTION**

For those who appreciate beauty and want to be surrounded by it, and for those who besides the funtionality, enjoy the aesthatics of things, we have prepared something special. The geometric shapes of the Ribbon collection will bring a new lighter dimension to your interior. If you believe that both beauty and elegance come from simplicity and you would like to smarten up your interior, you couldn't have come to a better place

# **RIBBON COLLECTION**

BODY/FRONT Available colour palette:

oak/grey/graphite

COFFE TABLES w90/d45/h45 cm

LOW BOOKCASE w116/d40/h117 cm

**TV UNIT 160** w160/d40/h46 cm Create your space as you want. Find inspiration or ready solutions at vox.pl/ribbon