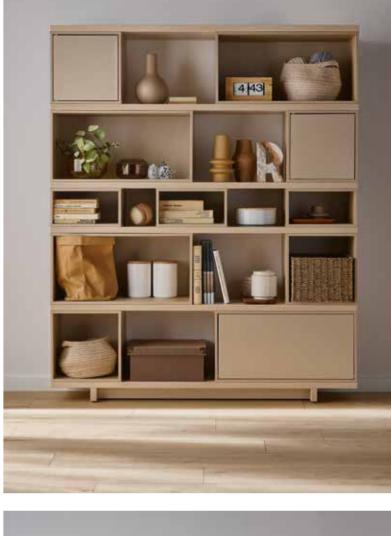

## CREATIVE CABINETS

The Cabinet provides the perfect place to display and highlight important and valuable items, while ensuring that they are protected from dust and accidental damage. Thanks to the possibilities of the Creative system, you will precisely define the appearance and functionality of the entire piece of furniture, selecting solutions according to your own needs.