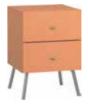

# SIMPLE COLLECTION

The Simple collection furniture can be arranged in many ways, putting together colours and choosing the legs. Everything fits together here. We have checked it, and we know that any possible configuration looks great. Thanks to Simple you can create different interiors, all according to your taste and needs.

## CHOOSE THE BODY

A choice of four colours: white, oak, grey, black.

# CHOOSE THE FRONT

A choice of four colours: white, oak, grey, black.