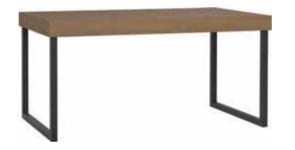

### CONFIGURATION EXAMPLES

Tabletop: green. Legs: dark wooden cone leg. w160-208-256/d90/h78 cm

Tabletop: indigo. Legs: light wooden cylinder leg. w160-208-256/d90/h78 cm

Tabletop: brown oak. Legs: black metal skid. w160-208-256/d90/h78 cm