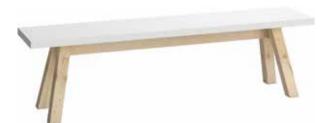

#### BENCH WITH 3 DRAWERS

Spot bench provides seating and storing. There are 3 double-sided drawers for insertion into selected recesses. The furniture will work well in a hallway, dining room or living room. Drawers on both sides have fronts with ergonomic handles.