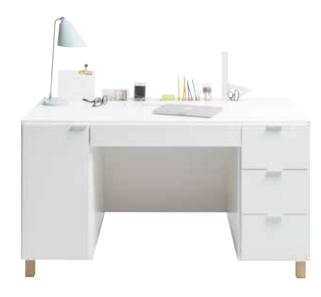

## ISLA HEIGHT ADJUSTABLE DESK

The ISLA desk with electric height adjustment will keep you comfortable for long hours so that you can perform your duties effectively without worrying about a healthy back. Thanks to the touch panel, you can easily adjust the level of the worktop so that you can sit or stand comfortably.