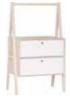

## INTO SYSTEM

Into is a modular system that can be freely composed vertically or horizontally. The layout itself can be changed at any time without having to replace the entire piece of furniture. All you need to do is add the right module or box.

**BED BOX** w51/d15/h31,5 cm

The easy-to-assemble modules can be expanded both upwards, as well as sideways, creating any combination. Hovering slightly above the ground, Into furniture will highlight or discreetly hide elements of your home world. Two types of colourful boxes will help you organise your beloved collections of magazines or vinyl records.

# INTO FEATURES

Use a basic cabinet to build your own Into furniture. Combine it with a set of feet and other modules according to your own ideas - it can be part of a bookcase, TV cabinet or chest of drawers. The closed section will allow you to organise various small items, while the open section will allow you to display your favourite items. The Into cabinets can be freely assembled according to your needs: side by side or stacked on top of each other to obtain a piece of furniture with up to 4 levels.