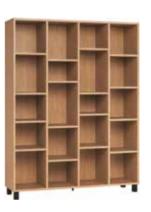

### NATURE COLLECTION

BODY/FRONT

Available colours:

3-DOOR WARDROBE w149.5/d58/h207.5 cm

2-DOOR WARDROBE w101/d58/h207.5 cm

GLASS CASE w50.5/d40/h207.5 cm

OPEN BOOKCASE w101/d40/h207.5 cm

Create your space as you want. Find inspiration or ready solutions at