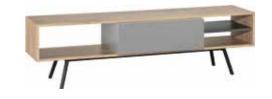

72

w95/d36/h46 cm

w45/d56/h82 cm

NARROW TV CABINET w130/d42,5/h36 cm

**COFFEE TABLE** w66,5/d66,5/h43,5 cm **2-COLOUR COFFEE TABLE** w66,5/d66,5/h4,5 cm

w100/d50/h83,6/h79,6 cm

**BEDSIDE TABLE** w40,5/d42,5/h56,5 cm