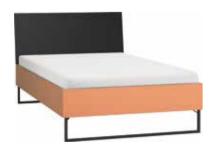

### SPOT COLLECTION

Spot will charm you with its light form and will help you organize your bedroom, living room and dining room. The slender geometric shapes in natural colours offer plenty of space for things you don't want to have on display. Clever solutions and ergonomic shapes are a perfect foundation for a little bit of flair such as your favorite accessories like blankets, cushions, books or crockery.

### PLEASURE AND COMFORT

Spot brings much more to the dining room than just a unique look. The comfortable table resting on solid wooden legs can be extended to the desired length. How many times have you run out of space for spices, napkins or cutlery? The practical storage compartments in the middle of the tabletop provide ideal space for dining trinkets.