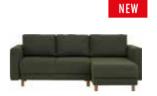

98/d93/h75 cm







POUFFE MODUS w99/g60/h36 cm





SINGLE MODULE WITH SIDE CHILL

**2-SEATER SOFA WITH PARTIAL BACKREST** CHILL L/R w130/d108/h69 cm





POUFFE CHILL w98/d98/h42 cm

## FURNITURE WITH A SLEEPING



LARGE CORNER SOFA TODOS ARMREST ROUNDED w236/d210/h88-90 cm Sleeping dimensions: 138x200 cm

ARMREST ROUNDED WITH KEDRA w236/d210/h90-92 cm Sleeping dimensions: 138x200 cm

NEW

LARGE CORNER SOFA TODOS





ARMCHAIR TODOS

w93/d92/h90-92 cm

WITH KEDRA

ARMREST ROUNDED



ARMCHAIR TODOS ARMREST w93/d92/h88-90 cm

ARMCHAIR TODOS STRAIGHT ARMREST w97/d92/h86-88 cm







NEW

NEW

NEW

**3-SEATER SOFA TODOS** STRAIGHT ARMREST w232/d97/h86-88 cm

Sleeping dimensions: 138x200 cm



**3-SEATER SOFA TODOS** ARMREST WITH STITCHES

w228/d97/h88-90 cm Sleeping dimensions: 138x200 cm



CORNER SOFA TODOS STRAIGHT ARMREST w233/d143/h86-88 cm Sleeping dimensions: 138x200 cm



CORNER SOFA TODOS ARMREST WITH STITCHES w229/d143/h88-90 cm Sleeping dimensions: 138x200 cm



NEW



Sleeping dimensions: 138x200 cm



NEW

#### LARGE CORNER SOFA TODOS ARMREST WITH STITCHES w236/d210/h88-90 cm Sleeping

dimensions: 138x200 cm



w93/d92/h88-90cm



LARGE CORNER SOFA STELLO w351/d180/h81 cm Sleeping dimensions: 150x300 cm



LARGE CORNER SOFA WITH DECORATIVE STRIP STELLO w351/d180/h81 cm Sleeping dimension: 150x300 cm





CORNER SOFA COTTA w229/d156/h92 cm Sleeping dimension: 130x197 cm

**3-SEATER SOFA COTTA** w229/d102/h92 cm Sleeping dimensions: 142x197 cm



CORNER SOFA TELLO w270,5/d180/h81 cm Sleeping dimension 150x215 cm



CORNER SOFA WITH DECORATIVE STRIP STELLO w270,5/d