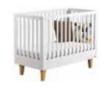

### SPOT COLLECTION

Spot will charm you with its light form and will help you organize your bedroom, living room and dining room. The slender geometric shapes in natural colours offer plenty of space for things you don't want to have on display. Clever solutions and ergonomic shapes are a perfect foundation for a little bit of flair such as your favorite accessories like blankets, cushions, books or crockery.

### PLEASURE AND COMFORT

Spot brings much more to the dining room than just a unique look. The comfortable table resting on solid wooden legs can be extended to the desired length. How many times have you run out of space for spices, napkins or cutlery? The practical storage compartments in the middle of the tabletop provide ideal space for dining trinkets.