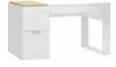

### A PERFECTLY ORGANISED Workplace

#### CONTAINER

To the left of the desk is a container. It is fitted with a height-adjustable shelf.

### DRAWERS

In the middle part of the desk (under the worktop) there is a wide and very capacious drawer. You can keep office utensils, laptop, calendar, chargers etc. useful small items.

All doors and drawers are equipped with the Silent System, which means that even closing them abruptly will not make a sound.

#### MARTA KRUPIŃSKA

At this desk, the designer measured the most frequently used office items and adapted the dimensions to them: capacity of drawers, height of shelves, depth of cabinet and size of the worktop. She also looked at what you usually keep on your desk and created the perfect storage system - the function bar. Choose the best set for you at vox.pl