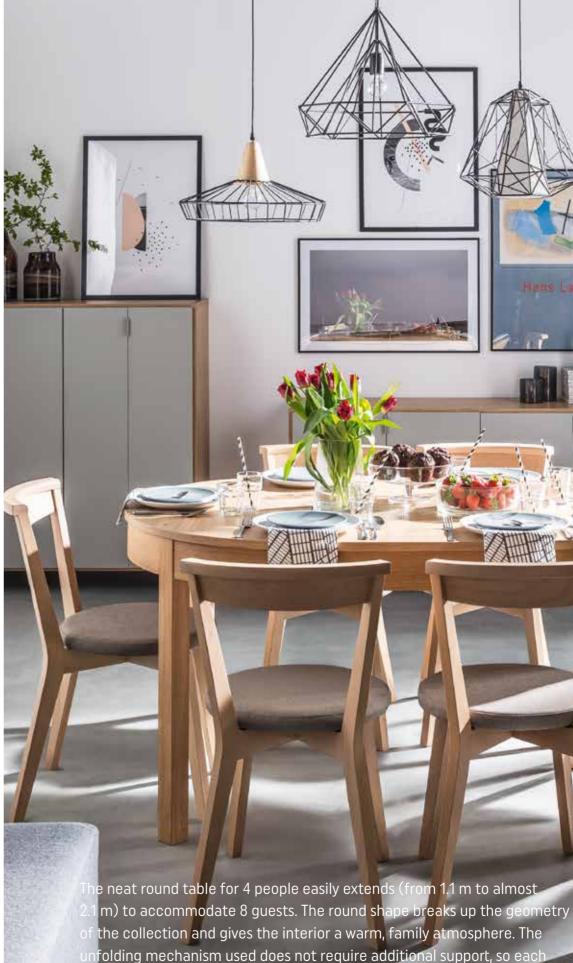

### RECTANGULAR FOLDING TABLE 140(340)X90 SIMPLE

Define your dream table by choosing one of four colour versions: white, grey, black or oak. The folding table can seat 6 people comfortably, with the table extended to 190 cm you can sit 8 people, with 240 cm you can sit 10 people. When the table top is extended to 290 cm, it will accommodate 12 people at the table, and when extended to its maximum, the table is a comfortable space for as many as 14 people.

## SELECT CHAIRS AND STOOLS

erson can sit comfortably and have unlimited legroom.