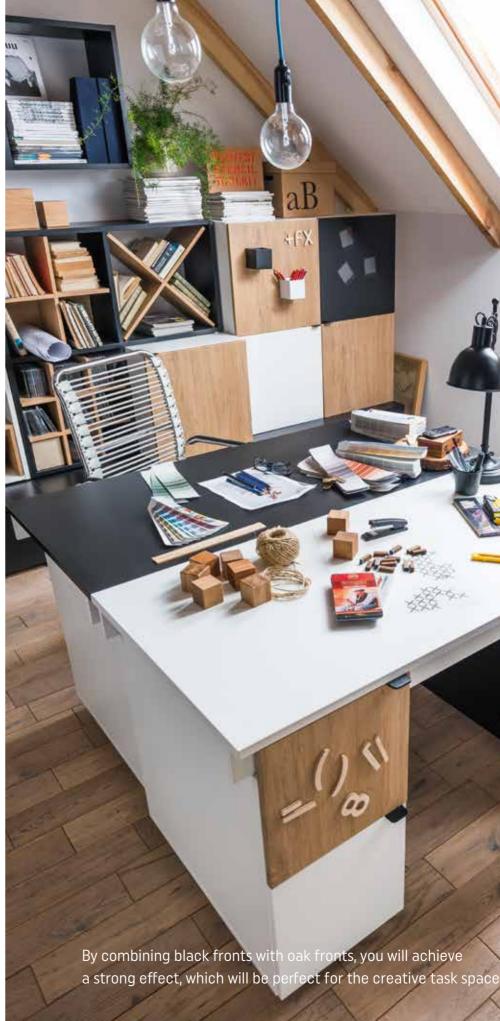

## CREATIVE CABINETS

The Cabinet provides the perfect place to display and highlight important and valuable items, while ensuring that they are protected from dust and accidental damage. Thanks to the possibilities of the Creative system, you will precisely define the appearance and functionality of the entire piece of furniture, selecting solutions according to your own needs.

# **CREATIVE SYSTEM**

Following the changing world and various lifestyles of our clients, we have designed a new furniture system that grants almost unlimited possibilities of configuration. Thanks to this system, you will create exactly the kind of furniture you need. A rich colour palette, various types of legs and handles - we have thought it all through so that you can arrange your dream interior.

# HOW TO CREATE YOUR DREAM FURNITURE WITH CREATIVE

11 body and front colours, 12 types of handles including a push-toopen option, 12 types of legs. This wide palette of choices will allow you to create furniture perfectly fitted to your needs. You can create from scratch or use our ready-made compositions and change just some elements such as the colours. Feel free to experiment. The configuration tool won't let you design non-functional furniture.