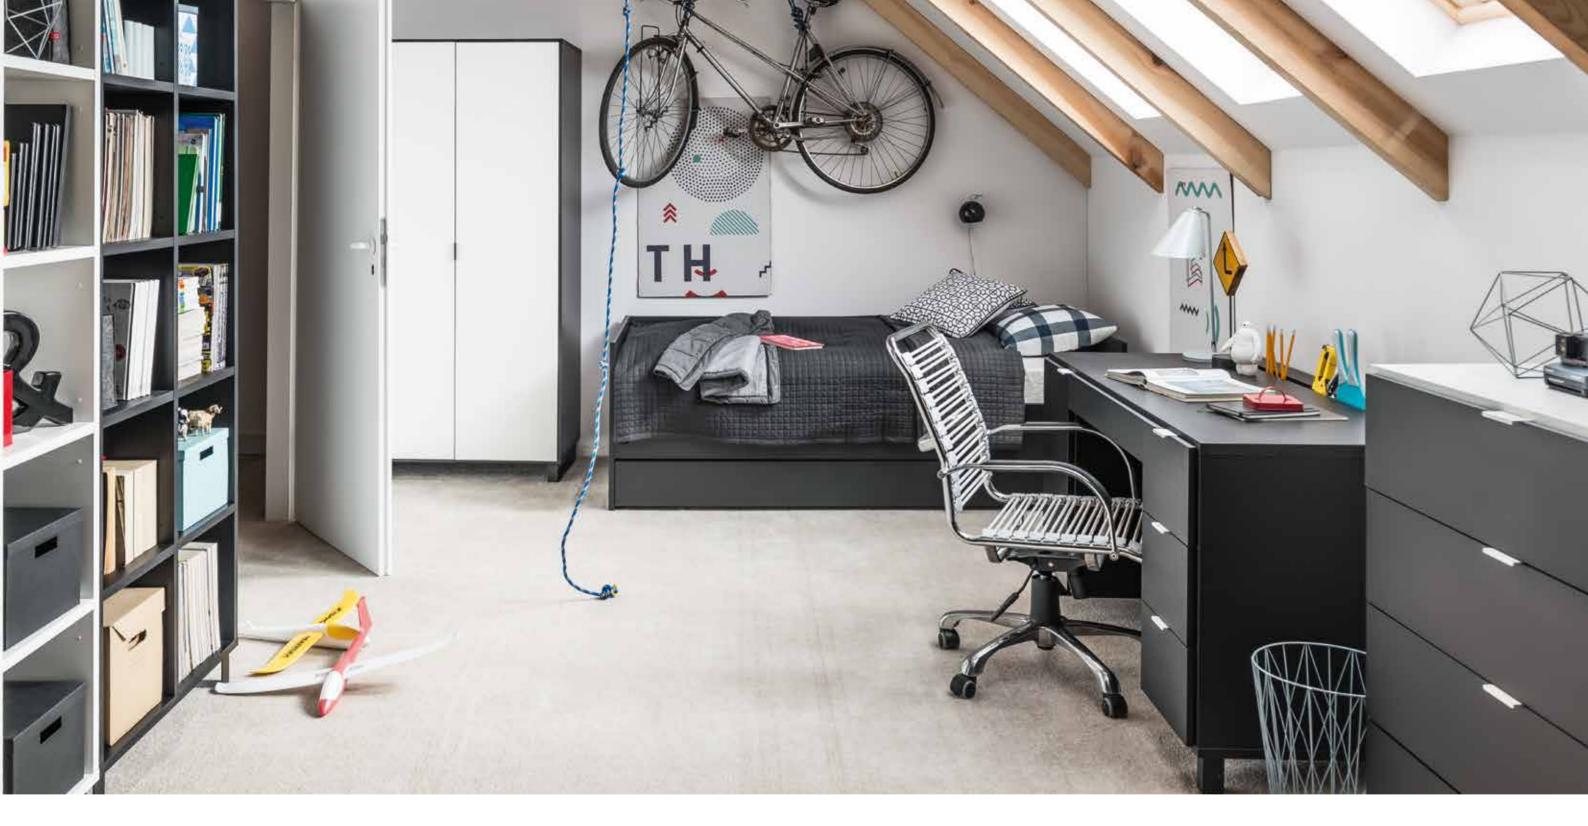

### FOR THE YOUNG

| YOUNG USERS 194 | NEST 244         |
|-----------------|------------------|
| CREATIVE 212    | CONCEPT 252      |
| NATURE 222      | <b>SPOT</b> 262  |
| STIGE 228       | <b>4 YOU</b> 272 |
| SIMPLE 238      |                  |

#### ŁUKASZ STAWARSKI BARTŁOMIEJ PAWLAK

What two talented heads make for more than one great project. Łukasz and Bartłomiej are a design duo working together at the Pawlak & Stawarski studio since 2014. They differ a lot in the way they work, but have one thing in common - they are both outstandingly talented. They design furniture, lamps, ceramics and even medical devices. And they collect awards along the way. For VOX, they designed the Stige and Nest children's collections.