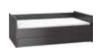

### SPOT COLLECTION

Spot will charm you with its light form and will help you organize your bedroom, living room and dining room. The slender geometric shapes in natural colours offer plenty of space for things you don't want to have on display. Clever solutions and ergonomic shapes are a perfect foundation for a little bit of flair such as your favorite accessories like blankets, cushions, books or crockery.

#### BENCH WITH 3 DRAWERS

Spot bench provides seating and storing. There are 3 double-sided drawers for insertion into selected recesses. The furniture will work well in a hallway, dining room or living room. Drawers on both sides have fronts with ergonomic handles.