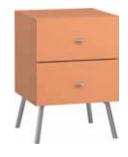

## OMM COLLECTION

It is in the bedroom that we start and end each day. It is therefore important that this space infuses good energy and brings serenity. Every detail of OMM will help you take care of your well-being. Furniture of this collection consists of calm forms with curved shapes, subtle wood grain and warm colours. Here you will find inner harmony.

The gentle, rounded edges of the OMM collection furniture will make your bedroom comfortable, safe and calming. The organic shapes allude to the forms we find in nature and help to create an atmosphere of deep relaxation.

### OMM COLLECTION FEATURES

Furniture with wooden elements is a choice for years to come. Oak, rounded and ergonomic handles are pleasing to the touch, while the solid rounded legs give OMM a light and unique character. These sublime details will bring harmony and much gentleness to your interior.