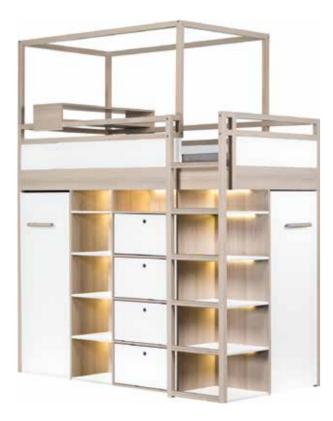

#### SET UP THE SHELVING UNITS

The closed shelving unit from the Young Users collection is equipped with 8 internal shelves and a mobile drawer. The platform gives you even more storage space. The shelving unit will work well in children's, youth and living rooms.

FILLER "U" w48/d29/h24,5 cm

FILLER PLUS w48/d29,5/h48 cm

FILLER X YELLOW NEON

w48,5/d29/h48,5 cm

FILLER GRILLE YELLOW NEON w48/d29/h48 cm

FILLER CRATE PINK-BLUE w48/d29/h48 cm

FILLER SLASH YELLOW

w48,5/d29/h48,5 cm