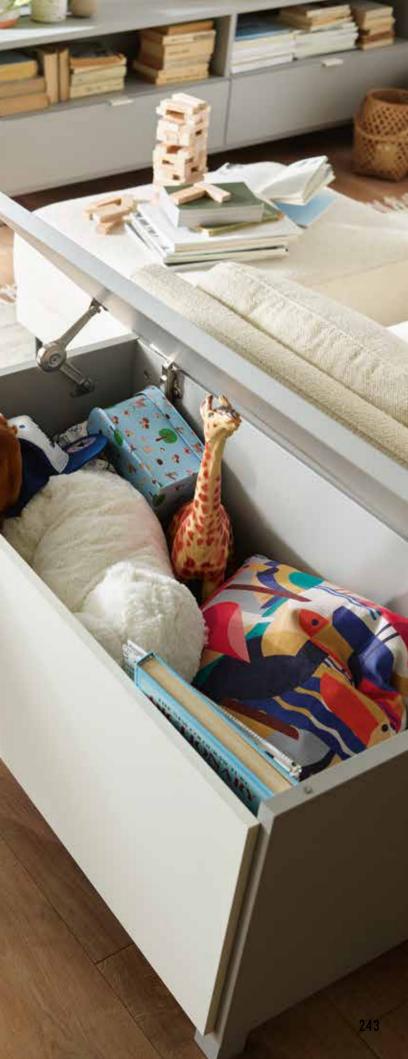

**BED BOX** w51/d15/h31,5 cm

The easy-to-assemble modules can be expanded both upwards, as well as sideways, creating any combination. Hovering slightly above the ground, Into furniture will highlight or discreetly hide elements of your home world. Two types of colourful boxes will help you organise your beloved collections of magazines or vinyl records.