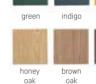

#### YOU HAVE A CHOICE OF 11 FRONT AND BODY COLOURS:

### CONFIGURATION

Body: green. Front: green. Handle: golden metal round handle. Leg: golden metal leg. w91/d47.5/h106 cm

### CONFIGURATION

Body: brown oak. Front: brown oak. Handle: straight black metal handle. Leg: black metal skid. w91/d47.5/h106 cm

### CONFIGURATION

Body: white. Front: white. Handle: black metal cylinder. Leg: rounded black metal frame. w91/d47.5/h106 cm

# CREATIVE EXTENDABLE TABLE

Tabletop: white. Legs: slanted honey wooden frame. w160-208-256/d90/h78 cm

### CONFIGURATION EXAMPLES

Tabletop: green. Legs: dark wooden cone leg. w160-208-256/d90/h78 cm

Tabletop: indigo. Legs: light wooden cylinder leg. w160-208-256/d90/h78 cm

Tabletop: brown oak. Legs: black metal skid. w160-208-256/d90/h78 cm

Tabletop: saffron. Legs: slanted black wooden frame. w160-208-256/d90/h78 cm