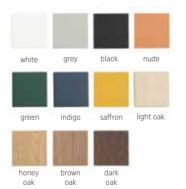

some elements such as the colours. Feel free to experiment. The configuration tool won't let you design non-functional furniture.



W 2021 r. system Creative otrzymał nagrodę, która jest znakiem jakości dla najlepszych wdrożeń pochodzących od polskich projektantów i producentów.

#### YOU HAVE A CHOICE OF 11 FRONT AND BODY COLOURS:



### YOU HAVE A CHOICE OF 12 TYPES OF HANDLES







# **CREATE YOUR OWN**

1. CHOOSE READY-MADE FURNITURE OR CREATE YOUR OWN









### 2. CREATE THE LAYOUT OR CHOOSE AN OPTION





### 4. CHOOSE THE COLOUR OF THE BODY





### ADD ELEMENTS

short shelf 42,5 cm short drawers 42,5 cm



#### 3. ADD DOORS

I I 45x90 45x135 45x45 11 | | double 45x45 double double 45x90 45x135

long shelf 88 cm

-

long drawers 88 cm



### 5. CHOOSE THE COLOUR OF THE DOORS



### 6. CHOOSE THE COLOUR OF THE SHELVES











# 8. CHOOSE THE LEGS

|                                | 11                              |
|--------------------------------|---------------------------------|
| slider<br>pad                  | straight<br>brown<br>wooden leg |
| black ash<br>slanting<br>frame | rounded<br>black metal<br>frame |
| η                              | 17                              |
| slanted ho-                    | truncated                       |

88



Use the configuration tool for Creative at vox.pl/creative

# **CREATIVE DRESSER**

### CONFIGURATION

Body: green. Front: green. Handle: golden metal round handle. Leg: golden metal leg. w91/d47.5/h106 cm





### CONFIGURATION

Body: brown oak. Front: brown oak. Handle: straight black metal handle. Le