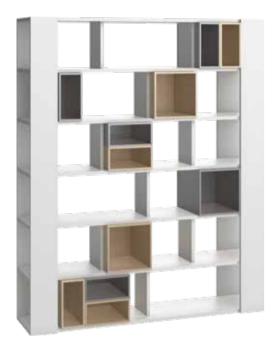

# **RIBBON COLLECTION**

For those who appreciate beauty and want to be surrounded by it, and for those who besides the funtionality, enjoy the aesthatics of things, we have prepared something special. The geometric shapes of the Ribbon collection will bring a new lighter dimension to your interior. If you believe that both beauty and elegance come from simplicity and you would like to smarten up your interior, you couldn't have come to a better place

# TALL SHELVING UNIT

See how to assemble a shelving unit

### PRACTICAL DESIGN

The absence of a back panel and the high feet of the shelving unit give it an optical lightness. In addition, the high feet make cleaning under the furniture easier. Thanks to the sculptural form of the furniture and the universal colour scheme, it can function as a set, but also as a single piece surrounded by furniture from other collections.

### EASY ASSEMBLY

In the case of the tall shelving unit, you will receive ready-made cubbies that need to be slid one into the other. All you have to do is add the feet and it's all done. Remember that the shelving unit needs to be fixed to the wall - you will find a set of all the screws needed for this in the package with the furniture.

The aesthetic finish of the individual cubicles was made possible by the use of modern technology. In the furniture from the Ribbon collection, there are no visible joints known from classic furniture made from furniture board.

Ribbon will add variety to a well-known living room or studio, giving it a refined character. Like a work of functional art, it will focus the eyes of guests. Mind you, it could become your beloved piece of furniture. The Ribbon collection was appreciated by the jury of the Must have competition during the 13th edition of the Łódź Design Festival. In 2019, it received an award for the best implementations from Polish designers and manufacturers.

# **RIBBON COLLECTION**

BODY/FRONT Available colour palette:

oak/grey/graphite

COFFE TABLES w90/d45/h45 cm

LOW BOOKCASE w116/d40/h117 cm

**TV UNIT 160** w160/d40/h46 cm Create your space as you want. Find inspiration or ready solutions at vox.pl/ribbon