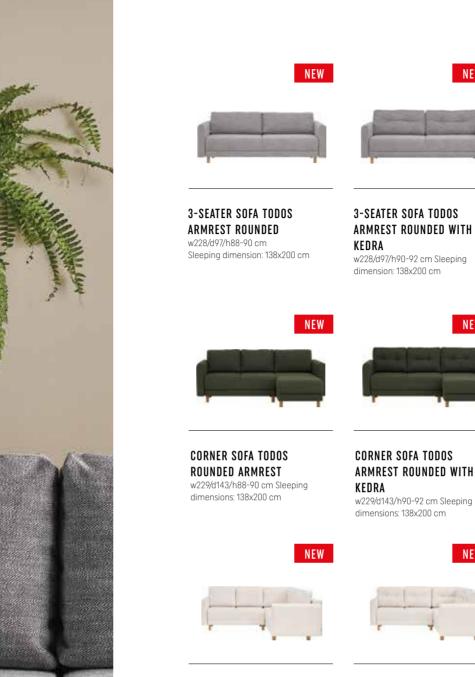

## TODOS COLLECTION

The Todos collection consists of comfortable and functional sofas, corner sofas, armchairs and pouffes ready to meet your aesthetic needs. Choose from hundreds of configurations of cushions, armrests, feet and fabrics.

# HUNDREDS OF CONFIGURATION OPTIONS

Beauty has more than one name, which is why you can define it in many ways in the Todos collection. One is the combination of button cushions, straight armrests and a light fabric. Beautiful, isn't it? Cushions, armrests, feet and fabrics – a choice for the whole family. Several hundred combinations for all and for every individual. Just choose.