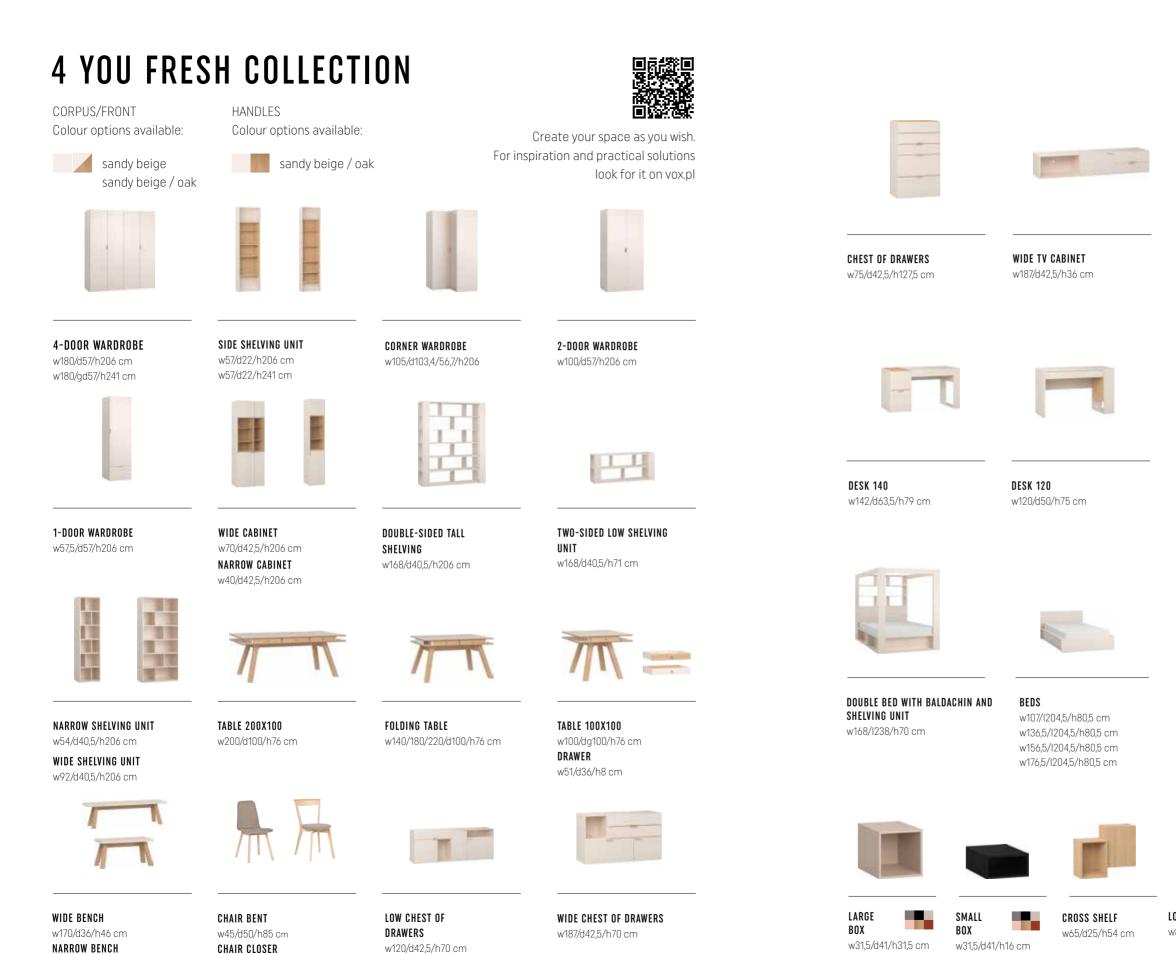

## 4 YOU FRESH COLLECTION

Our best-selling collection in a new colour and functional design. Now you can choose not only pure white, but also a warming sandy beige with oak accents. And there is furniture like never before!

## 4 YOU FRESH COLLECTION

You won't find so many clever functions in any other collection. You will use them from the bedroom through to the dining room and the youth room. Each of the 4 You Fresh furniture pieces is well thought out down to the smallest detail and allows you to make the most of your home's space.

## 4 YOU FRESH Collection Features

The colour base of the entire collection is a sandy beige. You can create a monochromatic combination or add colour boxes to individual pieces to give the furniture any desired atmosphere. By choosing one of two handle variants, you will also determine the final character of your 4 You Fresh.

## WARDROBE

The 4-door wardrobe, part of the 4 You Fresh collection, has been designed to make wardrobe organisation as easy as possible.

#### ACCORDION FOLDING DOORS

The sliding wardrobe doors fold down like an accordion. This ensures that all clothes and accessories are always close at hand. A soft-closing system is fitted to the door.

#### DIMENSIONS

The wardrobe comes in a choice of two heights: 206 cm and 241 cm. The higher variant means one more shelf (5 instead of 4) on the right-hand side, as well as an additional shelf above the drawers and a straightening system for the middle door.

#### DRAWERS

Three roomy smooth-running drawers with a soft-closing system are the ideal place for underwear or fashion accessories. It's worth putting them in practical organisers that make it easier to keep them tidy.

#### HANDLES

Comfortable access to the contents of the wardrobe is ensured by minimalist handles. There are two options to choose from: metal in the colour of the furniture or oak.

#### SIDE SHELVING UNITS

The 4-door wardrobe side shelving unit from the 4 You Fresh collection is an easy way to increase the amount of storage space for your belongings. What you can't fit in the wardrobe, you can easily place on the spacious shelves of the furniture. The shelving unit can function as the side of a wardrobe or as a stand-alone piece of furniture - simply attach it to the wall. It is available in two options. Smaller of them with a height of 206 cm has 5 shelves, while the one with a height of 240 cm is equipped with 6 shelves.

#### WOODEN RECESS

The recess of the bookcase in oak creates an interesting, gentle contrast with the beige corpus. It not only decorates the furniture, but also optically changes its dimensions. The nature-inspired décor can also be a great background for displaying a collection of plants.

## YOUTH ROOM

The compact 4 You Fresh desk will fit into any space, even small and uncluttered one. The furniture creates an ergonomic area for working or studying and has a smart storage system that allows for perfect organisation of items. It will be perfect for the world of the teenager and will keep him or her on track as they enter their adolescence.

#### SIDE SHELVING UNIT

The right side of the desk contains a practical shelving unit. Four open shelves allow books and work items to be conveniently organised.

#### DRAWER

Underneath the desk there is a spacious and ergonomic drawer so that all important accessories are always at hand. The drawer is equipped with with durable glides with a silent closing system, which allow it to be used comfortably.