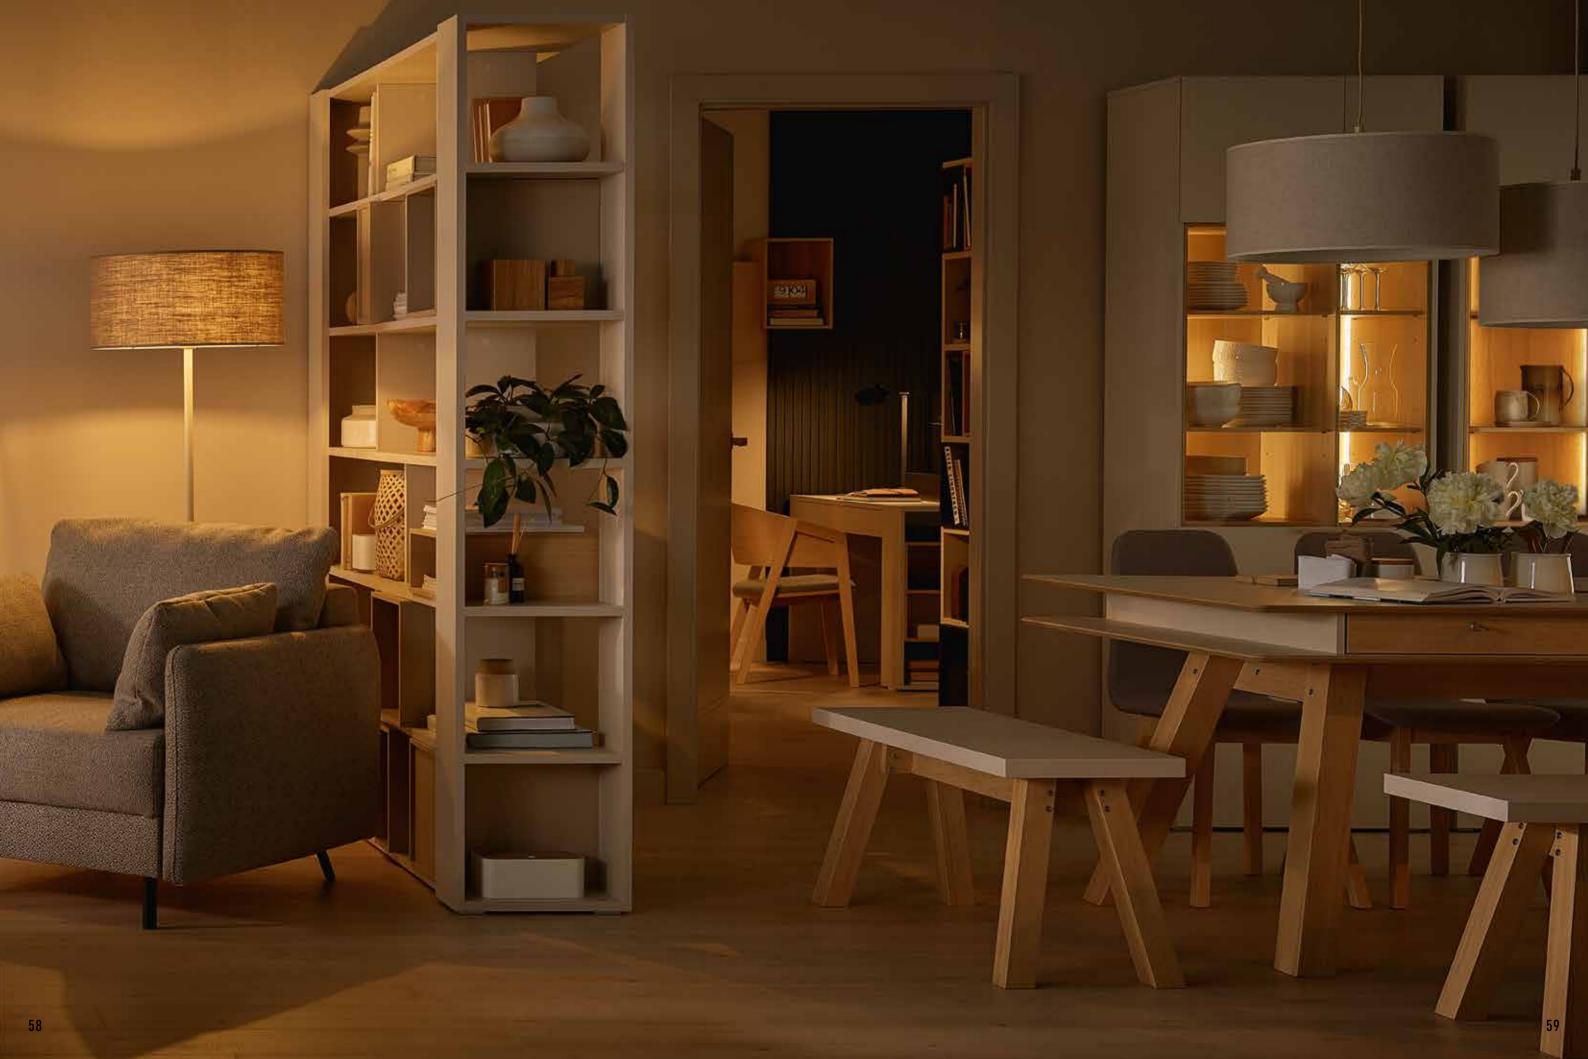

#### Dining Rooms

- Furniture: Simple, 4 You Fresh, Spot, Creative, Nature, 4 You
- Walls: Soform upholstered panels, Kerradeco wall system, Linerio panels
- Floors: Skandinavien floorboard

i⊡ 190 m²

#### Simple Collection

- 🗄 Furniture: Simple Collection
- Door: Noma, Uppsala, Fresto, Supri
- Walls: Kerradeco wall system, Linerio panels, Soform upholstered panels
- ✤ Floors: Skandinavien floorboard

1⊒ 220 m<sup>2</sup>

In our showrooms you will see everything and even more! Virtual galleries allow you to see complete collections in a variety of colours. Just put on your VR goggles and take a walk to see what furniture suits you the best. You will also see arrangements of various rooms, which will suggest interesting solutions and inspire you to furnish your own home.