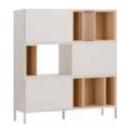

### NATURE COLLECTION

The Nature collection was inspired by the love of natural materials and the conviction that any space can be wisely and beautifully used. Nature will easily match all kinds of interiors: large open spaces, those classically divided into rooms or even the smallest ones that require exceptional care when being arranged. The solid shapes can fit a lot in and the skew wooden legs carrying them will add lightness to the room.

### NATURE COLLECTION

BODY/FRONT

Available colours:

3-DOOR WARDROBE w149.5/d58/h207.5 cm

2-DOOR WARDROBE w101/d58/h207.5 cm

GLASS CASE w50.5/d40/h207.5 cm

OPEN BOOKCASE w101/d40/h207.5 cm

Create your space as you want. Find inspiration or ready solutions at