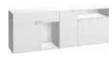

| BODY, FRONT<br>Available colours:            | <b>JLLECTION</b><br>graphite, black                                                                    | Create your spa<br>Find inspiration or rea                                                     |                                                                                               |                                                   |                                        |
|----------------------------------------------|--------------------------------------------------------------------------------------------------------|------------------------------------------------------------------------------------------------|-----------------------------------------------------------------------------------------------|---------------------------------------------------|----------------------------------------|
|                                              |                                                                                                        |                                                                                                |                                                                                               | NARROW CHEST<br>OF DRAWERS<br>w62.5/d47/h112.5 cm | DRESSER WITH DOORS<br>w90/d45/h90.5cm* |
| CHEST OF DRAWERS<br>w90/d47/h90.5 cm*        | BABY CHANGING TABLE<br>w90/d77.5/h30 cm                                                                | <b>COT</b><br>w74.5/d140/h80.5 cm                                                              | BABY BED                                                                                      |                                                   |                                        |
| <b>4-DOOR WARDROBE</b><br>w185/d57/h230 cm*  | CORNER WARDROBE<br>w101.5/d103.5/h185.5 cm*<br>TOP UNIT<br>for corner wardrobe<br>w101.5/d103.5/h45 cm | 2-DOOR WARDROBE<br>w92.5/d57/h185.5 cm*<br>TOP UNIT<br>for 2-door wardrobe<br>w92.5/d55/h45 cm | 1-DOOR WARDROBE<br>w46.5/d57/h185.5 cm<br>TOP UNIT<br>for 1-door wardrobe<br>w46.5/d57/h45 cm | LIQUOR CABINET<br>s112/d47/h112.5 cm*             | <b>TV UNIT 180</b><br>w180/d7/h47 cm*  |
|                                              |                                                                                                        |                                                                                                |                                                                                               | HALL CABINET                                      | SHOE CABINET                           |
| SINGLE NARROW BOOKCASE<br>w39/d40/w185.5 cm* | NARROW GLASS CASE<br>w39/d40/w185.5 cm*                                                                | WIDE GLASS CASE<br>w75/d40/h185 cm*                                                            | SHELVES<br>for 1-door wardrobe<br>for 4-door wardrobe                                         | w90/d40/h46.5 cm*                                 | w65/d32/h90 cm*                        |
| WIDE BOOKCASE<br>w148.5/d38/h185.5 cm*       | LOW BOOKCASE<br>w112/d38/h149 cm*                                                                      | DOUBLE NARROW BOOKCASE<br>w75.5/d38/h185.5 cm*                                                 | SINGLE NARROW BOOKCASE<br>w39/d8/h185.5 cm*                                                   | LOW COFFEE TABLE<br>w80/d80/h35.5 cm              | TALL COFFEE TABLE<br>w54/d54/h45 cm    |

\* Height is given without legs. Adding legs will add 9 cm to the height. Adding protective pads will add 1 cm.

**SIDEBOARD** w160/d47/h68.5 cm\* CHEST OF DRAWERS WITH FUNCTIONAL SLAT w90/d47/h90.5 cm\*