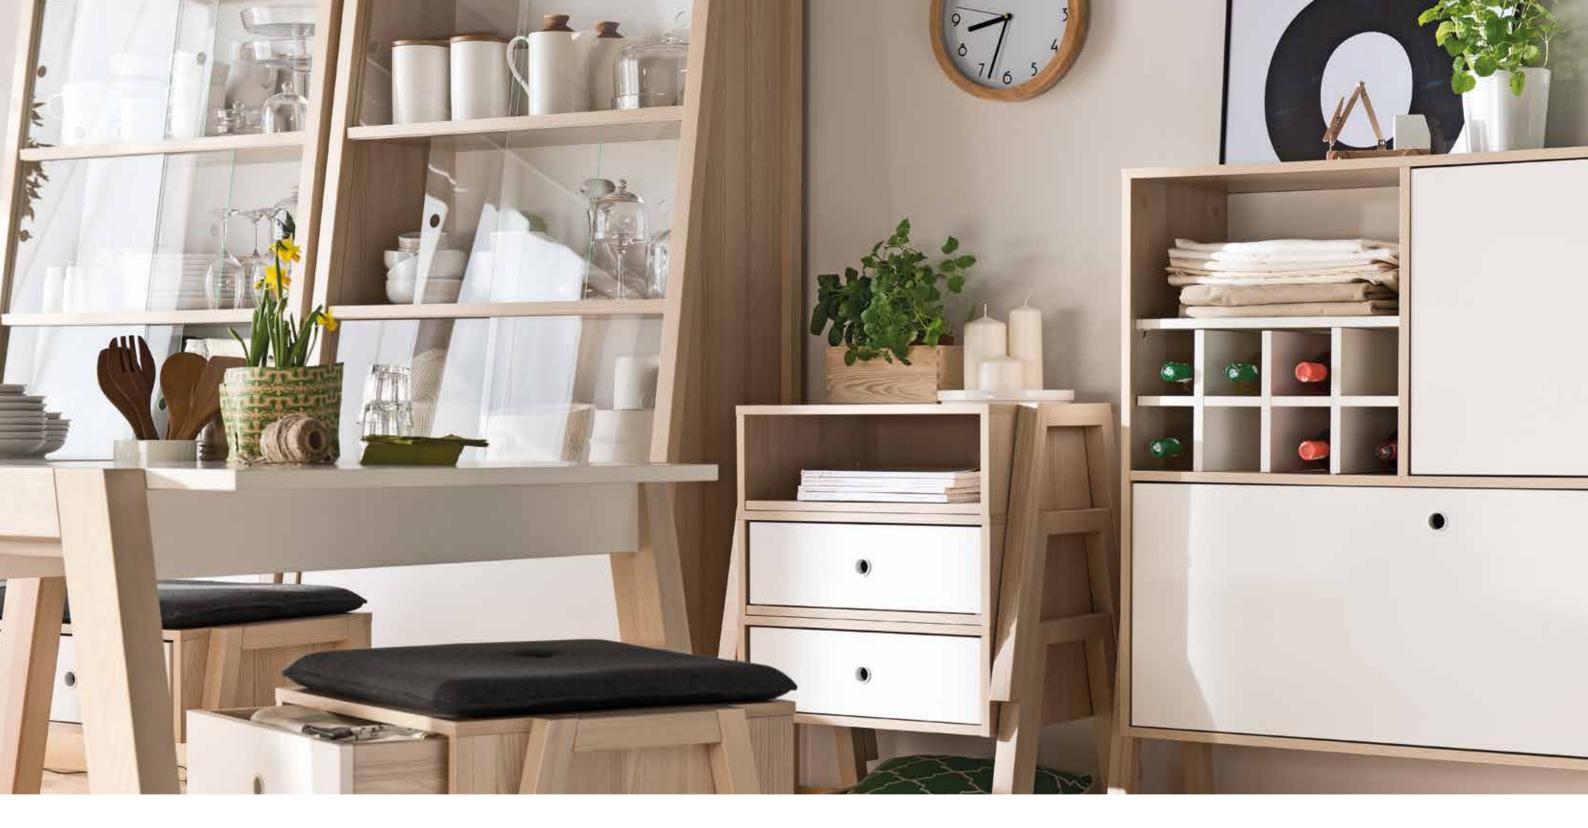

## INTO SYSTEM

Into is a modular system that can be freely composed vertically or horizontally. The layout itself can be changed at any time without having to replace the entire piece of furniture. All you need to do is add the right module or box.

**BED BOX** w51/d15/h31,5 cm

The easy-to-assemble modules can be expanded both upwards, as well as sideways, creating any combination. Hovering slightly above the ground, Into furniture will highlight or discreetly hide elements of your home world. Two types of colourful boxes will help you organise your beloved collections of magazines or vinyl records.

# INTO FEATURES

Use a basic cabinet to build your own Into furniture. Combine it with a set of feet and other modules according to your own ideas - it can be part of a bookcase, TV cabinet or chest of drawers. The closed section will allow you to organise various small items, while the open section will allow you to display your favourite items. The Into cabinets can be freely assembled according to your needs: side by side or stacked on top of each other to obtain a piece of furniture with up to 4 levels.

# INTO SUITED To interior

Into colour palette with with a set of large and small boxes makes it possible to create furniture perfectly suited to our interior. Today a fourlevel shelving unit, tomorrow two chests of drawers - change the layout of your Into at any time. The slide-in boxes can also be pulled out and arranged elsewhere at any time.