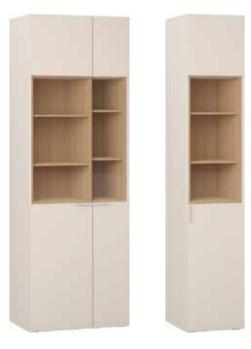

### NATURE COLLECTION

BODY/FRONT

Available colours:

3-DOOR WARDROBE w149.5/d58/h207.5 cm

2-DOOR WARDROBE w101/d58/h207.5 cm

GLASS CASE w50.5/d40/h207.5 cm

OPEN BOOKCASE w101/d40/h207.5 cm

Create your space as you want. Find inspiration or ready solutions at

### WE ALL WANT TOBE DIFFERENT WHICH MAKES IS ALL INE SAME

LED strips have been embedded in the back of the 2 shelves of the display unit. They glow bi-directionally - upwards and downwards, so that a warm glow brightens up the interior of the cabinet. The objects are elegantly displayed, and the room has a cosy atmosphere.