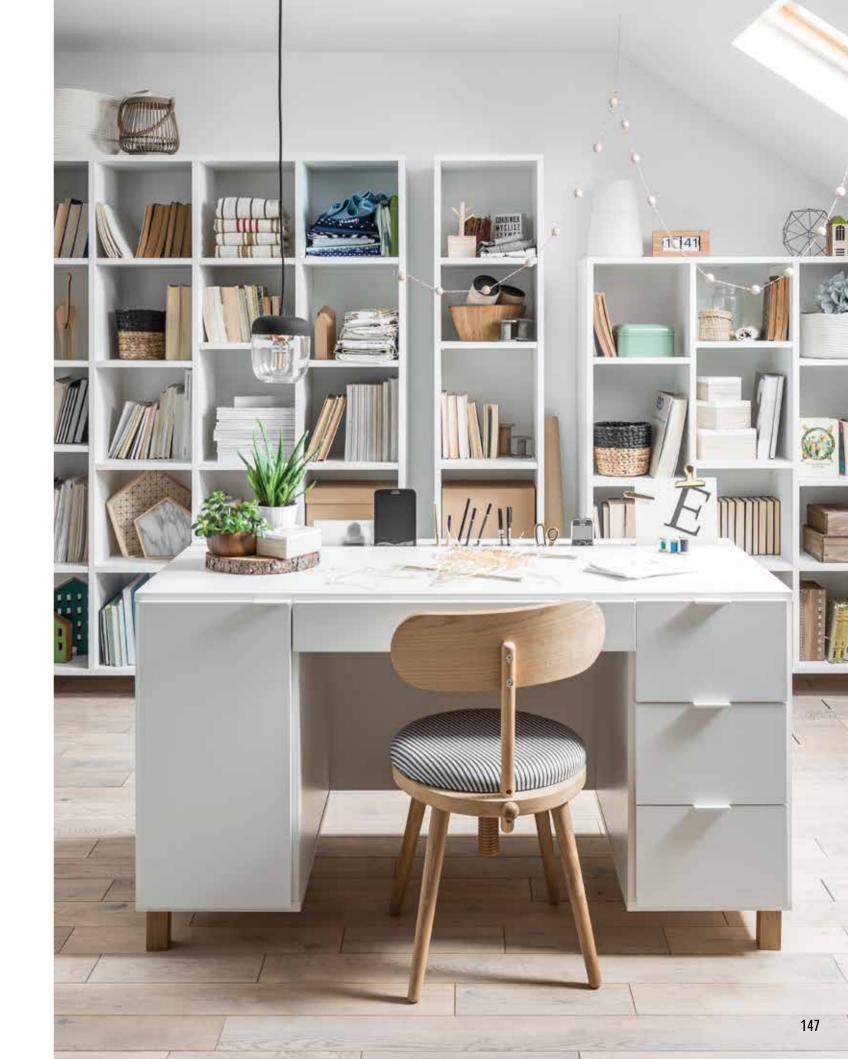

### A PERFECTLY ORGANISED Workplace

#### CONTAINER

To the left of the desk is a container. It is fitted with a height-adjustable shelf.

### DRAWERS

In the middle part of the desk (under the worktop) there is a wide and very capacious drawer. You can keep office utensils, laptop, calendar, chargers etc. useful small items.

All doors and drawers are equipped with the Silent System, which means that even closing them abruptly will not make a sound.

#### MARTA KRUPIŃSKA

At this desk, the designer measured the most frequently used office items and adapted the dimensions to them: capacity of drawers, height of shelves, depth of cabinet and size of the worktop. She also looked at what you usually keep on your desk and created the perfect storage system - the function bar. Choose the best set for you at vox.pl