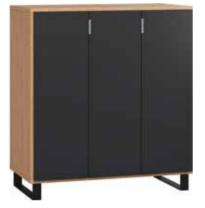

# **CREATIVE SYSTEM**

Following the changing world and various lifestyles of our clients, we have designed a new furniture system that grants almost unlimited possibilities of configuration. Thanks to this system, you will create exactly the kind of furniture you need. A rich colour palette, various types of legs and handles - we have thought it all through so that you can arrange your dream interior.

# HOW TO CREATE YOUR DREAM FURNITURE WITH CREATIVE

11 body and front colours, 12 types of handles including a push-toopen option, 12 types of legs. This wide palette of choices will allow you to create furniture perfectly fitted to your needs. You can create from scratch or use our ready-made compositions and change just some elements such as the colours. Feel free to experiment. The configuration tool won't let you design non-functional furniture.

# CONFIGURE Your cabinet

Use one of the three ready-made designs - each modified to suit your needs. However, nothing prevents you from starting designing your cabinet completely from scratch. Decide on the number and location of shelves, customising the interior to suit your needs. You can choose from two lengths - short (42.5 cm) or long (88 cm). For the cabinet, you can choose fronts in 4 different sizes (single or double). All have a silent closing system (the exception is the choice of the push-to-open system, which prevents the use of silent closing).

**CABINET** w91/d37,5/h192 cm

**3-DOOR WARDROBE WITH GLASS DOORS** w136,5/d57,5/h197 cm

**CABINET** w91/d37,5/h192 cm