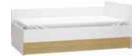

#### SET UP THE SHELVING UNITS

The closed shelving unit from the Young Users collection is equipped with 8 internal shelves and a mobile drawer. The platform gives you even more storage space. The shelving unit will work well in children's, youth and living rooms.

#### CHOOSE YOUR EXTRAS

A shelf accessory of your choice can be purchased to improve organisation. Filler GRILLE or Filler X will divide the space into smaller sections. The result will be an interesting looking piece of furniture and even greater functionality.

### WHAT DOES The desk hide?

The innovative Young Users desk includes mobile containers with drawers and a shelf. Their spacing can be varied, allowing the furniture to be placed in one of three positions, depending on current needs. Thanks to the castors, the desk can be moved freely. The Transformers desk includes 2 spacious containers. The left one has 2 deep drawers and the right one has a height-adjustable shelf. This arrangement makes it easier to organise items of different sizes.

The containers can be extended to the sides so that they do not overhang the edges of the tabletop.

An alternative is to extend the containers as far as possible and gain access to the recesses in their tops.

The last possible option is to slide the containers inwards and create a workspace for two people on either side of the tabletop.

Dedicated metal cover can be fitted on neutral cabinet doors. They can serve not only a decorative function, but also a practical one. There are educational game boards, game discs and useful planners to choose from. Each cover is a great base for magnets, drawings and organisers.

### NEW ELEMENTS OF THE COLLECTION

# **EXAMPLES OF FURNITURE COVERS**

METAL COVER FOR THE FRONT OF THE DESK BLACK MATT w35/h34,5 cm

METAL COVER FOR THE FRONT OF THE DESK NEON w35/h34,5 cm

METAL COVER FOR THE FRONT BLACK MATT w53/h52,5 cm

METAL COVER FOR THE FRONT NEON w53/h52,5 cm

FILLER OAK SLASH w48,5/d29/h48,5 cm

DART w53/h52,5 cm

ZONK

BASKET-BAL w53/h52,5 cm

w53/h52,5 cm

COMIC POOF w53/h52,5 cm

TABLE OF MULTIPLICA-TION w53/h52,5 cm

POLAND OTHERWISE w53/h52,5 cm

FILLER "U" w48/d29/h24,5 cm

FILLER PLUS w48/d29,5/h48 cm

FILLER X YELLOW NEON

w48,5/d29/h48,5 cm

FILLER GRILLE YELLOW NEON w48/d29/h48 cm

FILLER CRATE PINK-BLUE w48/d29/h48 cm

FILLER SLASH YELLOW

w48,5/d29/h48,5 cm