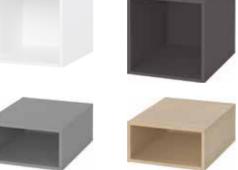

**BED BOX** w51/d15/h31,5 cm

The easy-to-assemble modules can be expanded both upwards, as well as sideways, creating any combination. Hovering slightly above the ground, Into furniture will highlight or discreetly hide elements of your home world. Two types of colourful boxes will help you organise your beloved collections of magazines or vinyl records.

# INTO FEATURES

Use a basic cabinet to build your own Into furniture. Combine it with a set of feet and other modules according to your own ideas - it can be part of a bookcase, TV cabinet or chest of drawers. The closed section will allow you to organise various small items, while the open section will allow you to display your favourite items. The Into cabinets can be freely assembled according to your needs: side by side or stacked on top of each other to obtain a piece of furniture with up to 4 levels.

CABINET WITH FEET

LARGE BOX OAK

SMALL BOX Powder Pink

LARGE BOX Powder Pink

SMALL BOX Cava Beige

LARGE BOX Cava Beige