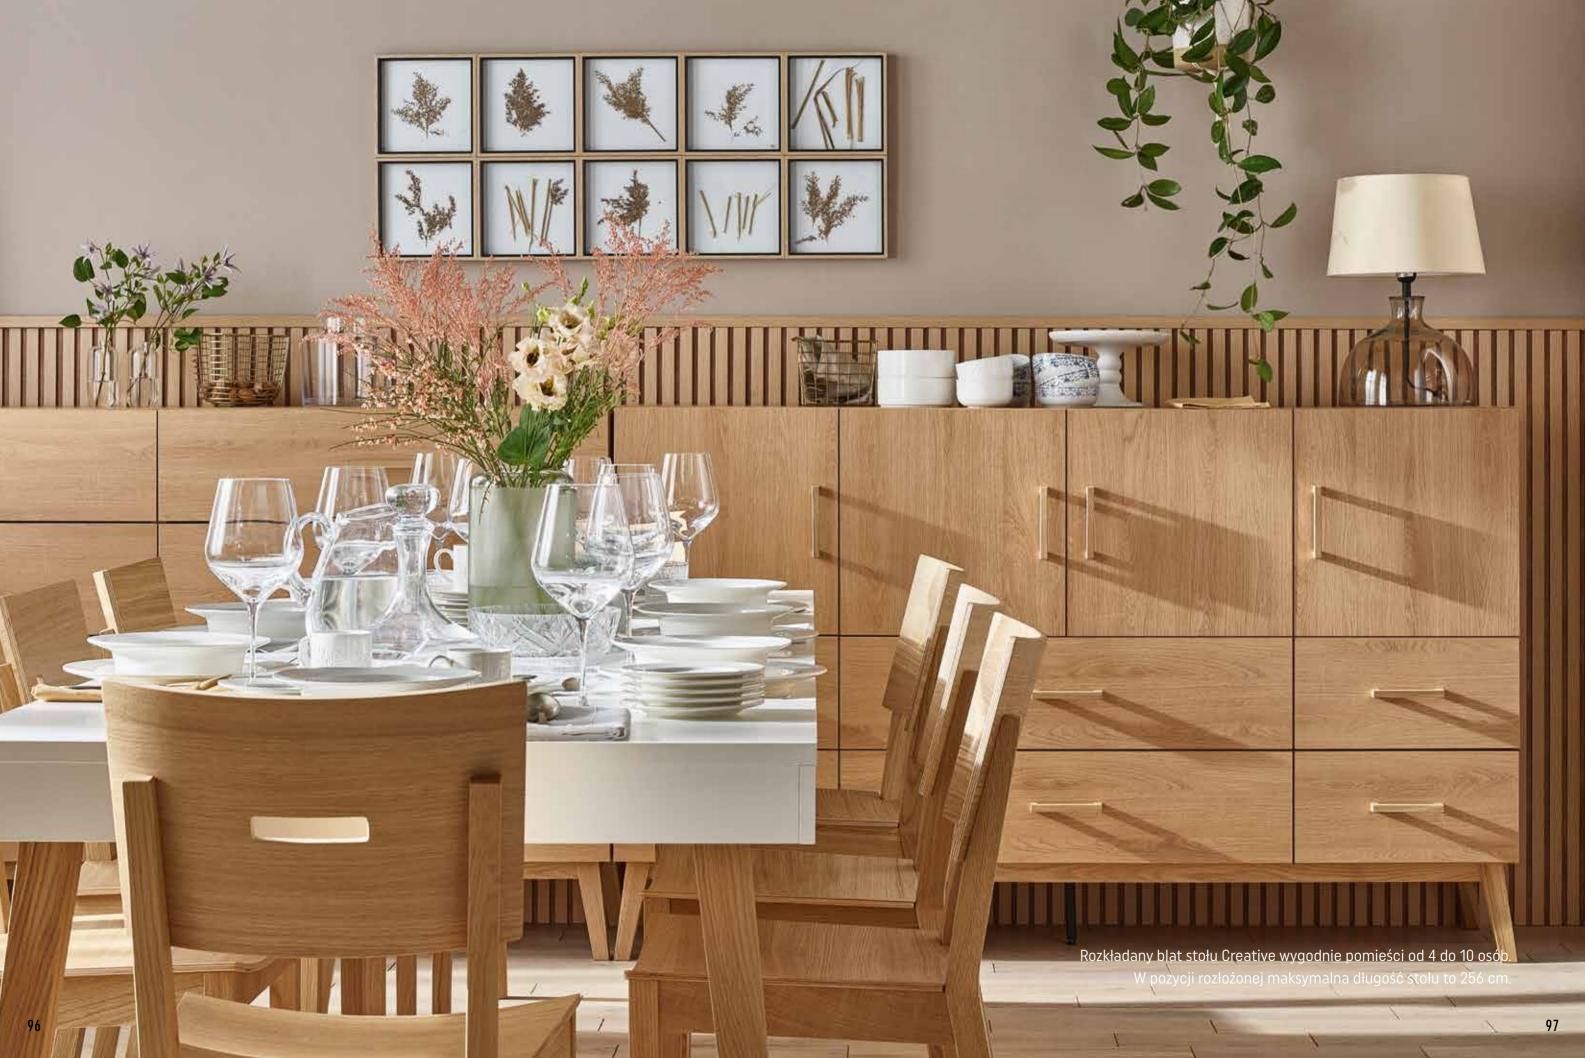

## CREATIVE CABINETS

The Cabinet provides the perfect place to display and highlight important and valuable items, while ensuring that they are protected from dust and accidental damage. Thanks to the possibilities of the Creative system, you will precisely define the appearance and functionality of the entire piece of furniture, selecting solutions according to your own needs.

# CONFIGURE Your cabinet

Use one of the three ready-made designs - each modified to suit your needs. However, nothing prevents you from starting designing your cabinet completely from scratch. Decide on the number and location of shelves, customising the interior to suit your needs. You can choose from two lengths - short (42.5 cm) or long (88 cm). For the cabinet, you can choose fronts in 4 different sizes (single or double). All have a silent closing system (the exception is the choice of the push-to-open system, which prevents the use of silent closing).

**CABINET** w91/d37,5/h192 cm

**3-DOOR WARDROBE WITH GLASS DOORS** w136,5/d57,5/h197 cm

**CABINET** w91/d37,5/h192 cm