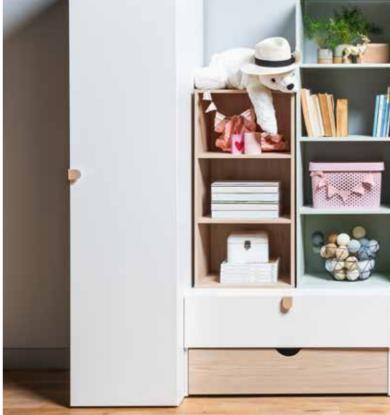

## CREATIVE CABINETS

The Cabinet provides the perfect place to display and highlight important and valuable items, while ensuring that they are protected from dust and accidental damage. Thanks to the possibilities of the Creative system, you will precisely define the appearance and functionality of the entire piece of furniture, selecting solutions according to your own needs.