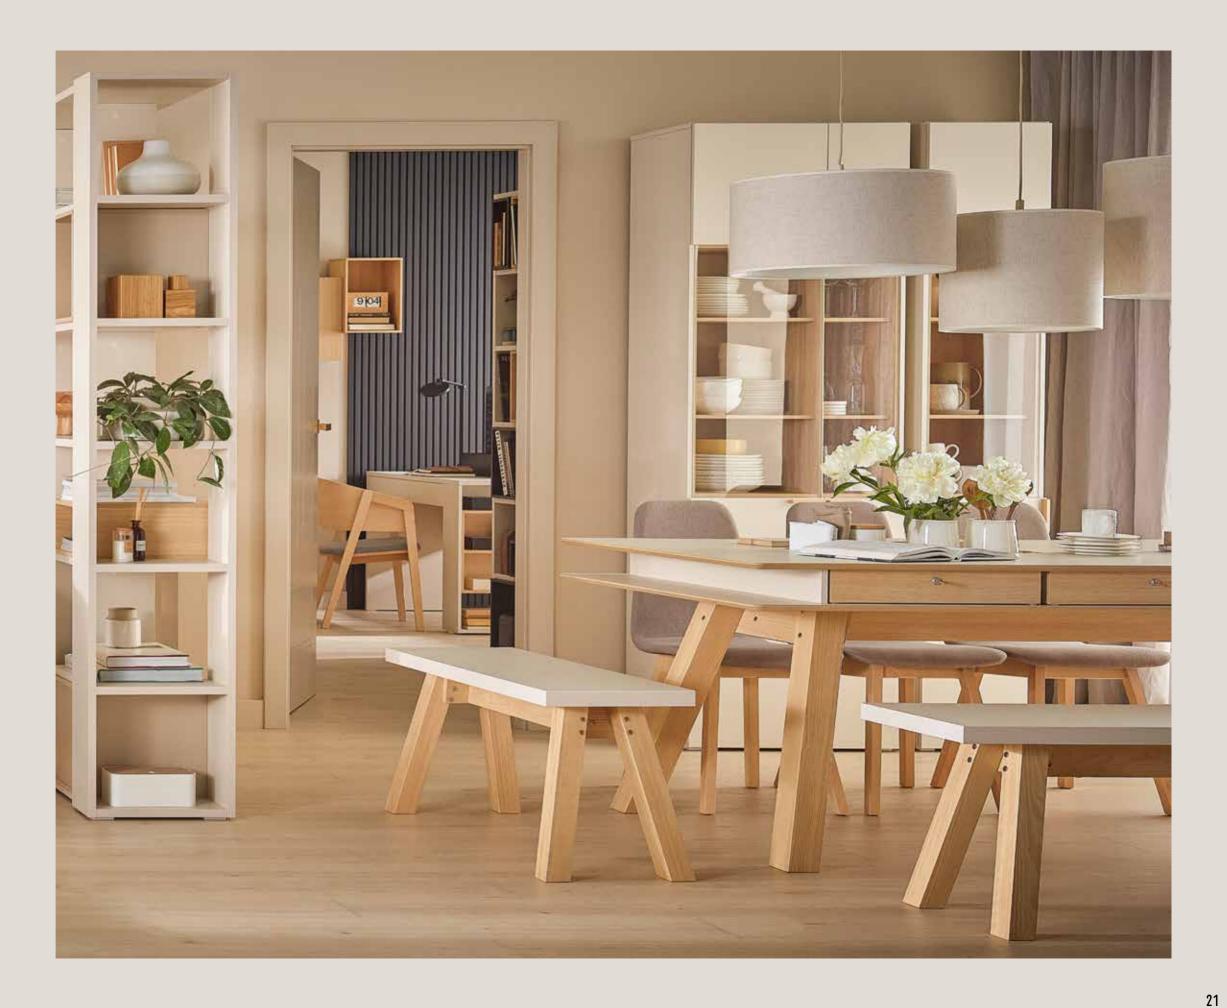

## DINING ROOM The heart of the house

This table will be the star of any kitchen or dining room. Place flowers, herbs or cutlery in the functional recess in the worktop or arrange it in yet another way. Drawers and recesses under the worktop will hide a laptop when work is done or children's games and artistic creations.

The beautifully arranged dining room will make your daily meals feel like in the best restaurant. The cabinets allow you to display your favourite crockery, and in the evening their soft light will bring a soothing atmosphere to the interior.