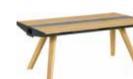

### NATURE COLLECTION

The Nature collection was inspired by the love of natural materials and the conviction that any space can be wisely and beautifully used. Nature will easily match all kinds of interiors: large open spaces, those classically divided into rooms or even the smallest ones that require exceptional care when being arranged. The solid shapes can fit a lot in and the skew wooden legs carrying them will add lightness to the room.

### TABLE WITH NATURAL OAK TOP AND DRAWERS

The Nature table is made of noble oak wood, making each one unique and exceptional.

### COMFORTABLE DRAWERS

In addition, the table has six capacious drawers to accommodate cutlery, napkins, frequently used trinkets and much more. Each family member can have their own private nook!

### METAL RECESS

A metal recess runs across the entire table - sturdy enough so that hot objects can also be placed on it without fear of damaging the structure of the material.