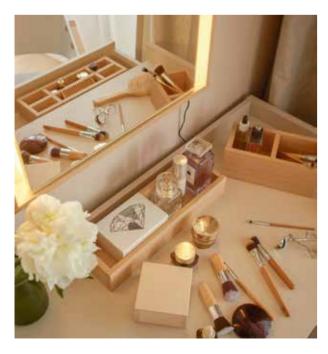

## DRESSING TABLE

With the 4 You Fresh dressing table, you can easily arrange a practical beauty corner. This subtle piece of furniture delights not only with its form, but also with its functionality. Thanks to its small dimensions, it will fit in any bedroom or dressing room. A wide, capacious drawer and a set of organisers with compartments will help to organise all accessories.

#### ORGANISERS

On the dressing table top there are functional organisers - two low and one high. With these you can conveniently organise your cosmetics and accessories. To keep the worktop even more tidy, the low utensils can be hidden inside a drawer. Organisers are complete with furniture.

#### DRAWER

The dressing table has a wide drawer so that all organisers are within easy reach. High-quality guides ensure that the drawer is comfortable to use and that it operates quietly and smoothly.

#### SIDES AND REAR PANEL

Slightly raised, in relation to the worktop, the sides and back panel of the furniture ensure that small cosmetics and accessories do not slip off the worktop.

#### MIRROR

Other furniture from the 4 You Fresh collection will also work well for arranging a comfortable beauty corner. A mirror with illumination and additional shelves can be hung just above the dressing table.