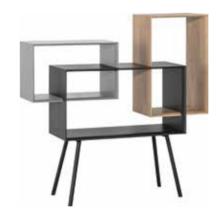

# **RIBBON COLLECTION**

For those who appreciate beauty and want to be surrounded by it, and for those who besides the funtionality, enjoy the aesthatics of things, we have prepared something special. The geometric shapes of the Ribbon collection will bring a new lighter dimension to your interior. If you believe that both beauty and elegance come from simplicity and you would like to smarten up your interior, you couldn't have come to a better place

### PRACTICAL DESIGN

The absence of a back panel and the high feet of the shelving unit give it an optical lightness. In addition, the high feet make cleaning under the furniture easier. Thanks to the sculptural form of the furniture and the universal colour scheme, it can function as a set, but also as a single piece surrounded by furniture from other collections.

### EASY ASSEMBLY

In the case of the tall shelving unit, you will receive ready-made cubbies that need to be slid one into the other. All you have to do is add the feet and it's all done. Remember that the shelving unit needs to be fixed to the wall - you will find a set of all the screws needed for this in the package with the furniture.

The aesthetic finish of the individual cubicles was made possible by the use of modern technology. In the furniture from the Ribbon collection, there are no visible joints known from classic furniture made from furniture board.

Ribbon will add variety to a well-known living room or studio, giving it a refined character. Like a work of functional art, it will focus the eyes of guests. Mind you, it could become your beloved piece of furniture. The Ribbon collection was appreciated by the jury of the Must have competition during the 13th edition of the Łódź Design Festival. In 2019, it received an award for the best implementations from Polish designers and manufacturers.