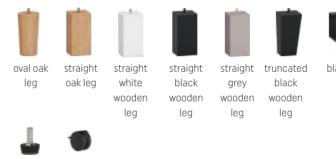

# 8. CHOOSE THE LEGS

|                                | 11                              |
|--------------------------------|---------------------------------|
| slider<br>pad                  | straight<br>brown<br>wooden leg |
| black ash<br>slanting<br>frame | rounded<br>black metal<br>frame |
| η                              | 17                              |
| slanted ho-                    | truncated                       |