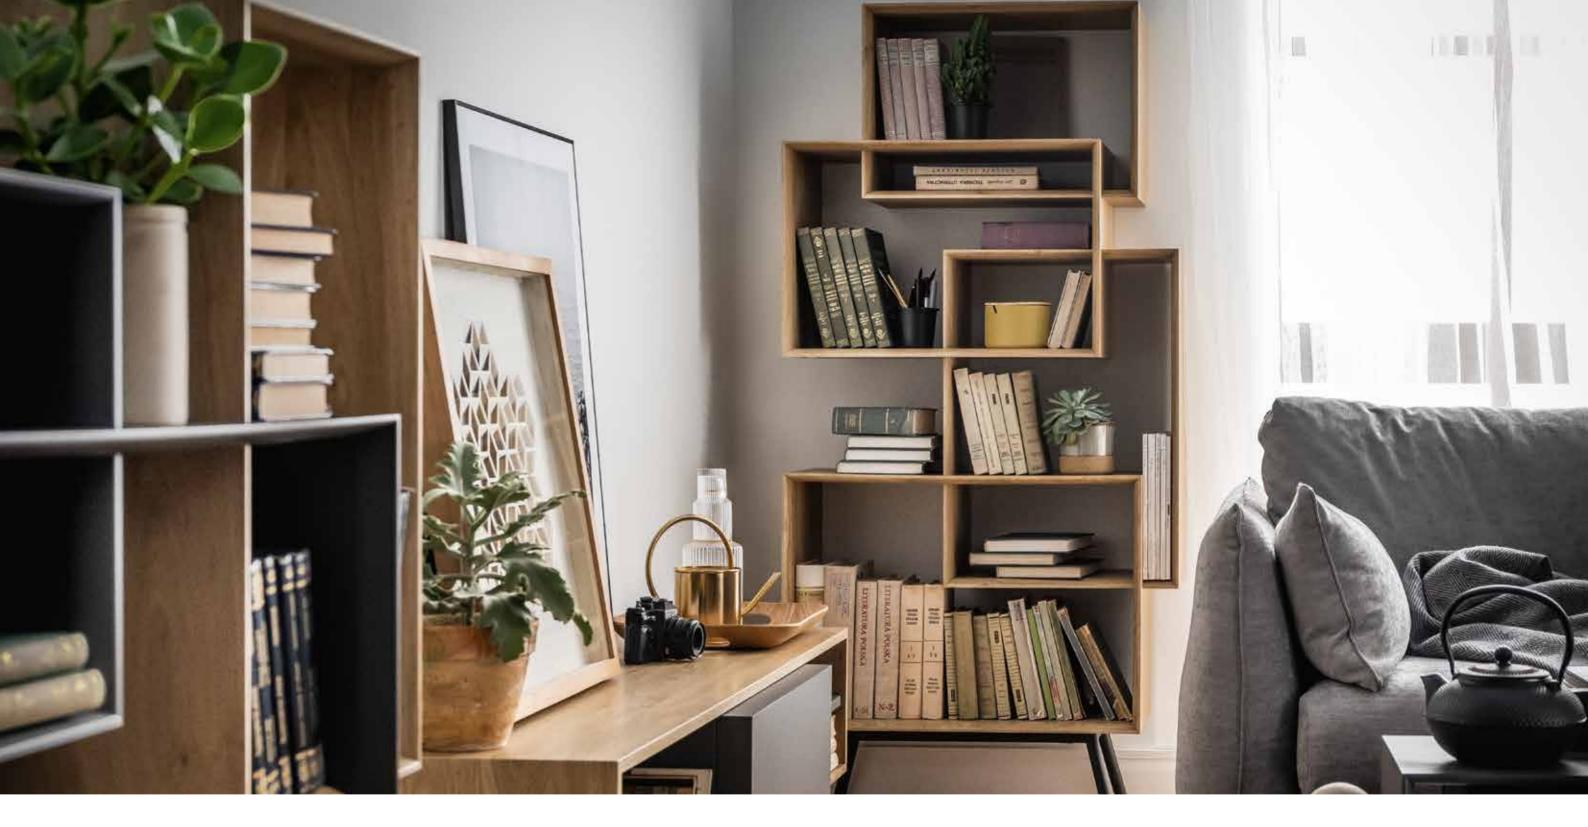

# **RIBBON COLLECTION**

For those who appreciate beauty and want to be surrounded by it, and for those who besides the funtionality, enjoy the aesthatics of things, we have prepared something special. The geometric shapes of the Ribbon collection will bring a new lighter dimension to your interior. If you believe that both beauty and elegance come from simplicity and you would like to smarten up your interior, you couldn't have come to a better place

### PRACTICAL DESIGN

The absence of a back panel and the high feet of the shelving unit give it an optical lightness. In addition, the high feet make cleaning under the furniture easier. Thanks to the sculptural form of the furniture and the universal colour scheme, it can function as a set, but also as a single piece surrounded by furniture from other collections.

### EASY ASSEMBLY

In the case of the tall shelving unit, you will receive ready-made cubbies that need to be slid one into the other. All you have to do is add the feet and it's all done. Remember that the shelving unit needs to be fixed to the wall - you will find a set of all the screws needed for this in the package with the furniture.

The aesthetic finish of the individual cubicles was made possible by the use of modern technology. In the furniture from the Ribbon collection, there are no visible joints known from classic furniture made from furniture board.

Ribbon will add variety to a well-known living room or studio, giving it a refined character. Like a work of functional art, it will focus the eyes of guests. Mind you, it could become your beloved piece of furniture. The Ribbon collection was appreciated by the jury of the Must have competition during the 13th edition of the Łódź Design Festival. In 2019, it received an award for the best implementations from Polish designers and manufacturers.