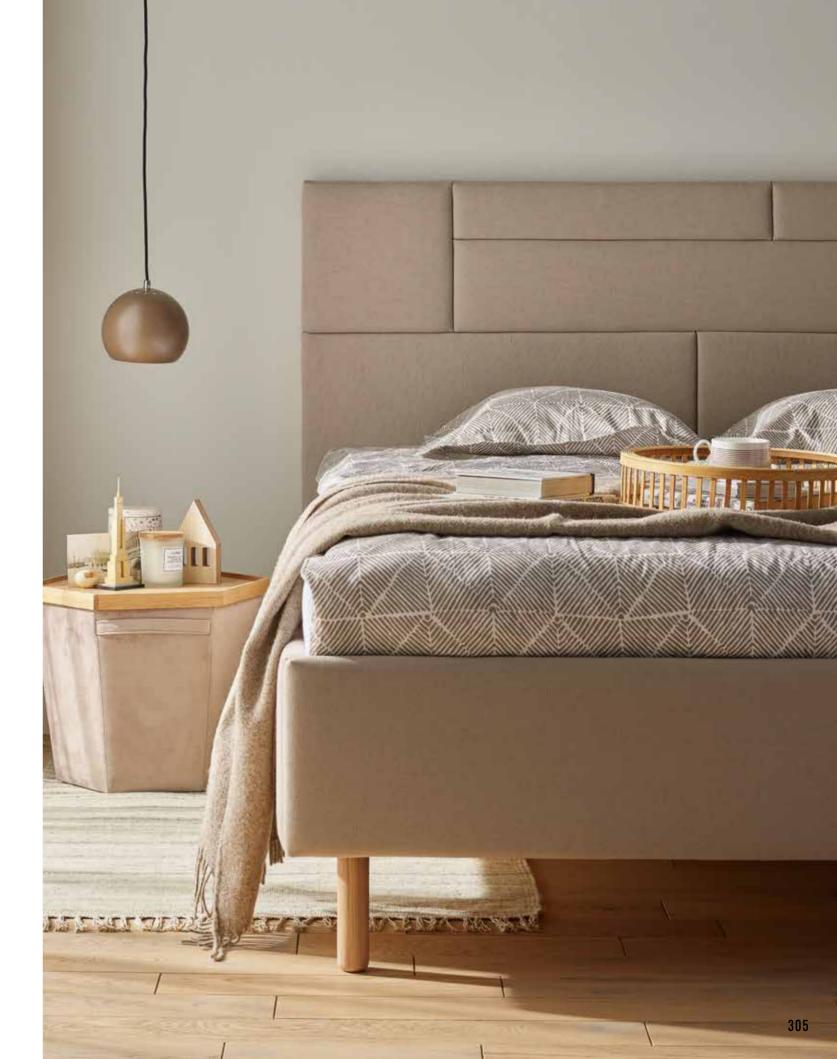

## OMM COLLECTION

It is in the bedroom that we start and end each day. It is therefore important that this space infuses good energy and brings serenity. Every detail of OMM will help you take care of your well-being. Furniture of this collection consists of calm forms with curved shapes, subtle wood grain and warm colours. Here you will find inner harmony.

The gentle, rounded edges of the OMM collection furniture will make your bedroom comfortable, safe and calming. The organic shapes allude to the forms we find in nature and help to create an atmosphere of deep relaxation.

### OMM COLLECTION FEATURES

Furniture with wooden elements is a choice for years to come. Oak, rounded and ergonomic handles are pleasing to the touch, while the solid rounded legs give OMM a light and unique character. These sublime details will bring harmony and much gentleness to your interior.

OMM beds will take care of your comfort, both when reading and getting ready for rest, as well as during sleep. The sloping, curved headrest is ergonomic and by adding a soft cushion in a natural or contrasting colour, you will create an arrangement with the character of your choice. Backrest pillow for a bed with a wide headboard