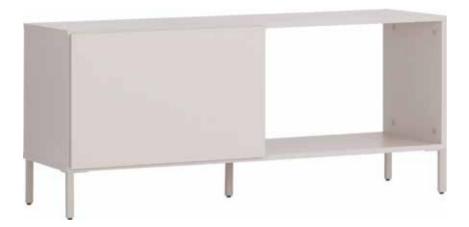

## INTO SYSTEM

Into is a modular system that can be freely composed vertically or horizontally. The layout itself can be changed at any time without having to replace the entire piece of furniture. All you need to do is add the right module or box.

**BED BOX** w51/d15/h31,5 cm

The easy-to-assemble modules can be expanded both upwards, as well as sideways, creating any combination. Hovering slightly above the ground, Into furniture will highlight or discreetly hide elements of your home world. Two types of colourful boxes will help you organise your beloved collections of magazines or vinyl records.

# INTO FEATURES

Use a basic cabinet to build your own Into furniture. Combine it with a set of feet and other modules according to your own ideas - it can be part of a bookcase, TV cabinet or chest of drawers. The closed section will allow you to organise various small items, while the open section will allow you to display your favourite items. The Into cabinets can be freely assembled according to your needs: side by side or stacked on top of each other to obtain a piece of furniture with up to 4 levels.

# INTO COLLECTION

TV CABINET WITH BOXES w121/d43,5/h54 cm

CHEST OF DRAWERS WITH BOXES w121/d43,5/h94,5 cm

TALL CHEST OF DRAWERS WITH BOXES w121/d43,5/h135 cm

SHELVING UNIT WITH BOXES w121/d43,5/h175,5 cm

DOUBLE TV CABINET WITH BOXES