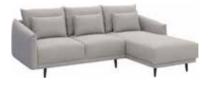

nsions: 145x190 cm







LARGE CORNER SOFA JASPER w314/d153/h85 cm Sleeping dimension: 314x153 cm





Sleeping dimension: 147x203 cm

## UPHOLSTERED BEDS



#### CONFIGURE THE PERFECT BED FOR YOU

Use the configurator to create a bed in three easy steps that will make your bedroom your favourite room in your home. The beds are available in 3 sizes.

#### CHOOSE A HEADREST









**BED HARMONIC 120/140/160X200** w127/147/167/1211/h119 cm

#### CHOOSE FEET

BED PURIC

120/140/160X200

w127/147/167/I211/h119 cm

Use the intuitive configurator to choose from 5 versions of wooden feet to match the bed.











slanted light oak

slanted natural oak

slanted black

straight foot black



















**5-SEATER SOFA SOPHIE** w270/d91/h80 cm

**3-SEATER SOFA SOPHIE** w230/d91/h80 cm





2-SEATER SOFA SOPHIE w170/d91/h80 cm

CORNER SOFA DUVET w253/d163/h85 cm





**2,5-SEATER SOFA DUVET** w190/d92/h85 cm

2-SEATER SOFA DUVET w175/d92/h85 cm





**3-SEATER SOFA ROCE** w180/d80/h82 cm 2-SEATER SOFA ROCE w130/d80/h82 cm





2,5-SEATER SOFA SOPHIE w210/d91/h80 cm



**3-SEATER SOFA DUVET** w210/d92/h85 cm





**CORNER SOFA REPOS** w269/d90-154/h83 cm







**2-SEATER SOFA ALMA** w152/d69/h76 cm



#### FOTELE I PUFY



ARMCHAIR STAN w85/d100/h82 cm





ARMCHAIR ESTAR w90/d93/h81 cm

POUFFE ESTAR w9/d79/h41 cm





ARMCHAIR COTTA w90/d82/h92 cm

POUFFE COTTA w66/d56/h45 cm





ARMCHAIR MILTON w100/d90/h87 cm

POUFFE MILTON w95/d75/h45 cm







SMALL POUFFE SLIDE w46/d45/h46 cm





ARMCHAIR NOEL w95/d85/h90 cm



ARMCHAIR DUVET w80/d92/h85 cm

**POUFFE NOEL** w52/d52/