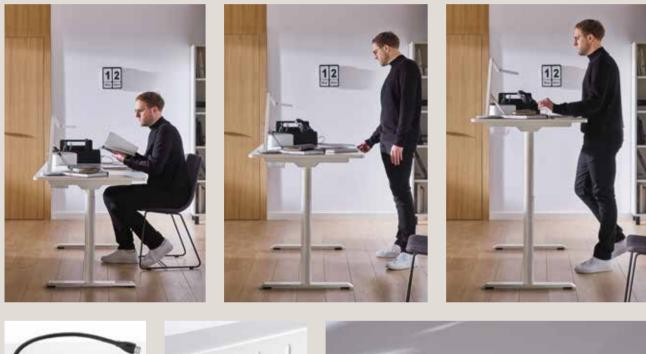

## ISLA HEIGHT ADJUSTABLE DESK

The ISLA desk with electric height adjustment will keep you comfortable for long hours so that you can perform your duties effectively without worrying about a healthy back. Thanks to the touch panel, you can easily adjust the level of the worktop so that you can sit or stand comfortably.