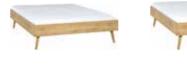

## OMM COLLECTION

It is in the bedroom that we start and end each day. It is therefore important that this space infuses good energy and brings serenity. Every detail of OMM will help you take care of your well-being. Furniture of this collection consists of calm forms with curved shapes, subtle wood grain and warm colours. Here you will find inner harmony.

The gentle, rounded edges of the OMM collection furniture will make your bedroom comfortable, safe and calming. The organic shapes allude to the forms we find in nature and help to create an atmosphere of deep relaxation.

### OMM COLLECTION FEATURES

Furniture with wooden elements is a choice for years to come. Oak, rounded and ergonomic handles are pleasing to the touch, while the solid rounded legs give OMM a light and unique character. These sublime details will bring harmony and much gentleness to your interior.

OMM beds will take care of your comfort, both when reading and getting ready for rest, as well as during sleep. The sloping, curved headrest is ergonomic and by adding a soft cushion in a natural or contrasting colour, you will create an arrangement with the character of your choice. Backrest pillow for a bed with a wide headboard