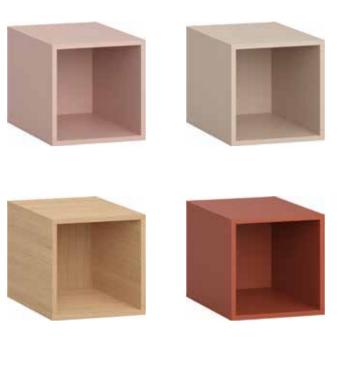

**BED BOX** w51/d15/h31,5 cm

The easy-to-assemble modules can be expanded both upwards, as well as sideways, creating any combination. Hovering slightly above the ground, Into furniture will highlight or discreetly hide elements of your home world. Two types of colourful boxes will help you organise your beloved collections of magazines or vinyl records.

# INTO FEATURES

Use a basic cabinet to build your own Into furniture. Combine it with a set of feet and other modules according to your own ideas - it can be part of a bookcase, TV cabinet or chest of drawers. The closed section will allow you to organise various small items, while the open section will allow you to display your favourite items. The Into cabinets can be freely assembled according to your needs: side by side or stacked on top of each other to obtain a piece of furniture with up to 4 levels.

CABINET WITH FEET

LARGE BOX OAK

SMALL BOX Powder Pink

LARGE BOX Powder Pink

SMALL BOX Cava Beige

LARGE BOX Cava Beige

# INTO SUITED To interior

Into colour palette with with a set of large and small boxes makes it possible to create furniture perfectly suited to our interior. Today a fourlevel shelving unit, tomorrow two chests of drawers - change the layout of your Into at any time. The slide-in boxes can also be pulled out and arranged elsewhere at any time.