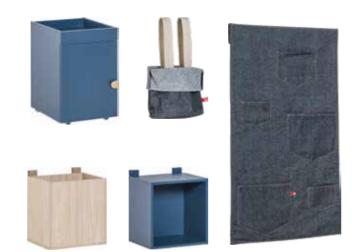

#### ACCORDION FOLDING DOORS

The sliding wardrobe doors fold down like an accordion, allowing better access to the entire contents of the wardrobe.

#### SET UP THE SHELVING UNITS

The closed shelving unit from the Young Users collection is equipped with 8 internal shelves and a mobile drawer. The platform gives you even more storage space. The shelving unit will work well in children's, youth and living rooms.

FILLER "U" w48/d29/h24,5 cm

FILLER PLUS w48/d29,5/h48 cm

FILLER X YELLOW NEON

w48,5/d29/h48,5 cm

FILLER GRILLE YELLOW NEON w48/d29/h48 cm

FILLER CRATE PINK-BLUE w48/d29/h48 cm

FILLER SLASH YELLOW

w48,5/d29/h48,5 cm