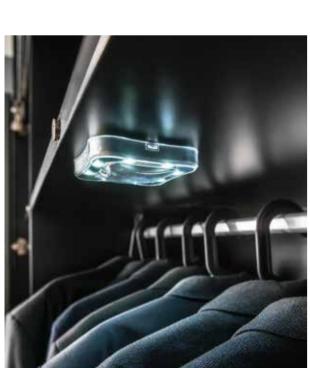

## LED

Inside the wardrobe there are 3 LED lights with motion sensors - they light up when the wardrobe is opened.