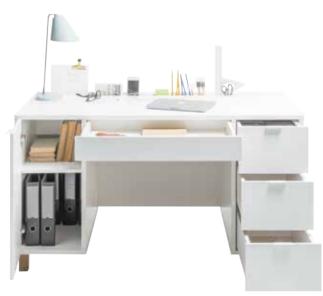

### A PERFECTLY ORGANISED Workplace

#### CONTAINER

To the left of the desk is a container. It is fitted with a height-adjustable shelf.

### DRAWERS

In the middle part of the desk (under the worktop) there is a wide and very capacious drawer. You can keep office utensils, laptop, calendar, chargers etc. useful small items.

All doors and drawers are equipped with the Silent System, which means that even closing them abruptly will not make a sound.

#### MARTA KRUPIŃSKA

At this desk, the designer measured the most frequently used office items and adapted the dimensions to them: capacity of drawers, height of shelves, depth of cabinet and size of the worktop. She also looked at what you usually keep on your desk and created the perfect storage system - the function bar. Choose the best set for you at vox.pl