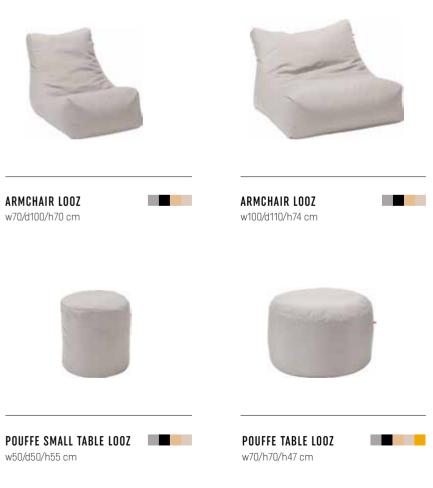

## TODOS COLLECTION

The Todos collection consists of comfortable and functional sofas, corner sofas, armchairs and pouffes ready to meet your aesthetic needs. Choose from hundreds of configurations of cushions, armrests, feet and fabrics.

# HUNDREDS OF CONFIGURATION OPTIONS

Beauty has more than one name, which is why you can define it in many ways in the Todos collection. One is the combination of button cushions, straight armrests and a light fabric. Beautiful, isn't it? Cushions, armrests, feet and fabrics – a choice for the whole family. Several hundred combinations for all and for every individual. Just choose.