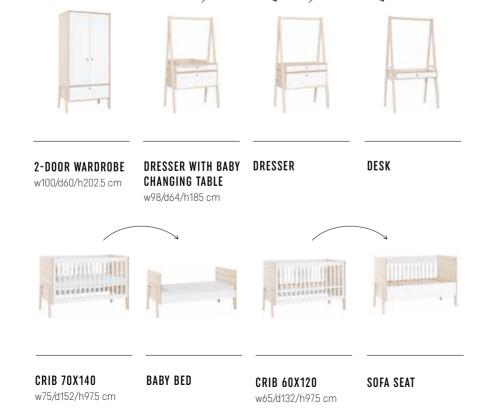

### FOR THE YOUNG

| YOUNG USERS 194 | NEST 244         |
|-----------------|------------------|
| CREATIVE 212    | CONCEPT 252      |
| NATURE 222      | <b>SPOT</b> 262  |
| STIGE 228       | <b>4 YOU</b> 272 |
| SIMPLE 238      |                  |

### FOR THE CHILDREN

| VINTAGE 282      | <b>SPOT</b> 288  |
|------------------|------------------|
| LOUNGE 283       | <b>MAXIM</b> 289 |
| ALTITUDE 284     | <b>TULI</b> 290  |
| CONCEPT 285      | MATCH 291        |
| SIMPLE 286       | <b>MILK</b> 292  |
| <b>4 YOU</b> 287 |                  |