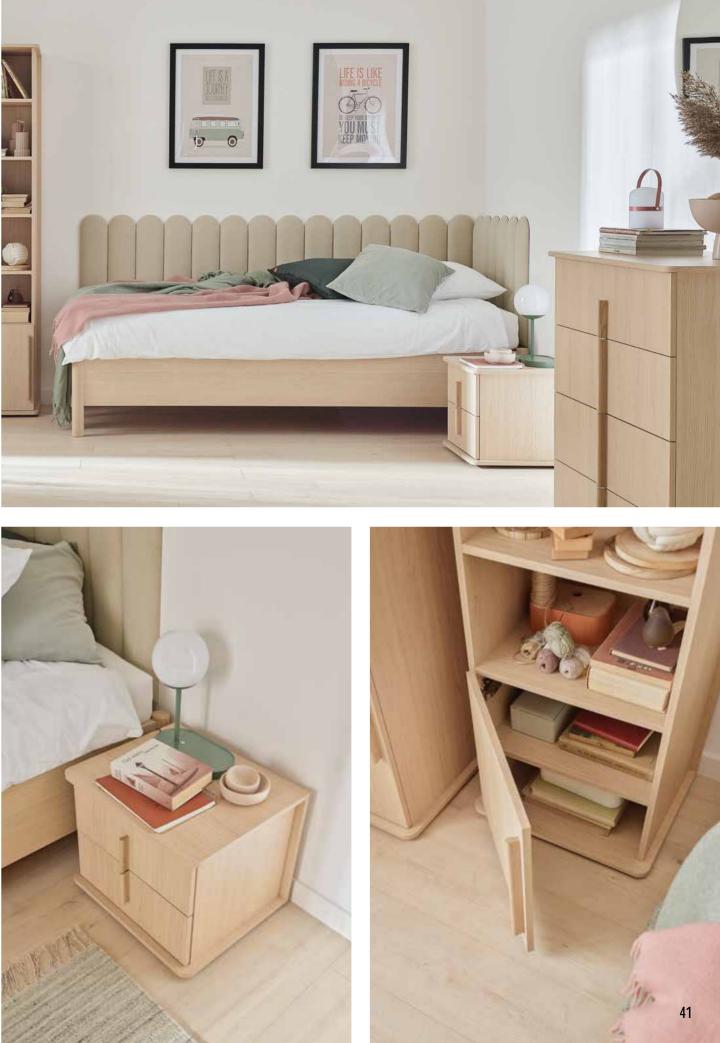

## OMM COLLECTION

It is in the bedroom that we start and end each day. It is therefore important that this space infuses good energy and brings serenity. Every detail of OMM will help you take care of your well-being. Furniture of this collection consists of calm forms with curved shapes, subtle wood grain and warm colours. Here you will find inner harmony.

OMM beds will take care of your comfort, both when reading and getting ready for rest, as well as during sleep. The sloping, curved headrest is ergonomic and by adding a soft cushion in a natural or contrasting colour, you will create an arrangement with the character of your choice. Backrest pillow for a bed with a wide headboard

11/2

FIT I

110 mar 11

•

è

The subtle OMM dressing table can be the perfect alternative to a desk. The small size of this piece of furniture means that it will even find its way into a small bedroom. An opening mirror will help with getting ready in the morning. While working, you can close them and focus on the tasks at hand.