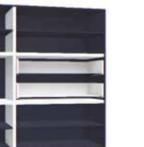

# **RIBBON COLLECTION**

For those who appreciate beauty and want to be surrounded by it, and for those who besides the funtionality, enjoy the aesthatics of things, we have prepared something special. The geometric shapes of the Ribbon collection will bring a new lighter dimension to your interior. If you believe that both beauty and elegance come from simplicity and you would like to smarten up your interior, you couldn't have come to a better place

# TALL SHELVING UNIT

See how to assemble a shelving unit

### PRACTICAL DESIGN

The absence of a back panel and the high feet of the shelving unit give it an optical lightness. In addition, the high feet make cleaning under the furniture easier. Thanks to the sculptural form of the furniture and the universal colour scheme, it can function as a set, but also as a single piece surrounded by furniture from other collections.

### EASY ASSEMBLY

In the case of the tall shelving unit, you will receive ready-made cubbies that need to be slid one into the other. All you have to do is add the feet and it's all done. Remember that the shelving unit needs to be fixed to the wall - you will find a set of all the screws needed for this in the package with the furniture.

The aesthetic finish of the individual cubicles was made possible by the use of modern technology. In the furniture from the Ribbon collection, there are no visible joints known from classic furniture made from furniture board.

Ribbon will add variety to a well-known living room or studio, giving it a refined character. Like a work of functional art, it will focus the eyes of guests. Mind you, it could become your beloved piece of furniture. The Ribbon collection was appreciated by the jury of the Must have competition during the 13th edition of the Łódź Design Festival. In 2019, it received an award for the best implementations from Polish designers and manufacturers.