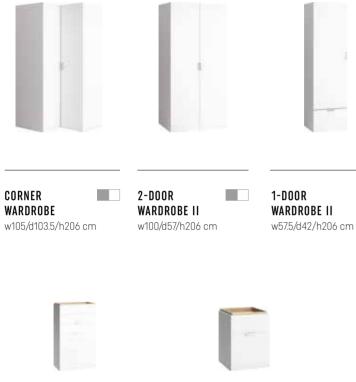

**CABINET** w91/d37,5/h192 cm

**3-DOOR WARDROBE WITH GLASS DOORS** w136,5/d57,5/h197 cm

**CABINET** w91/d37,5/h192 cm

### **3-DOOR WARDROBE**

w136.5/d57.5/h202 cm

### 2-DOOR WARDROBE

w136.5/d57.5/h192 cm

w91/d57.5/h192 cm

### 1-DOOR WARDROBE

w45.5/d57.5/h197 cm

 $\bigcirc$ 

The harmonious combination of a capacious wardrobe, bed and bedside table in natural honey-coloured wood is the ideal choice for those looking for proven solutions for years to come.