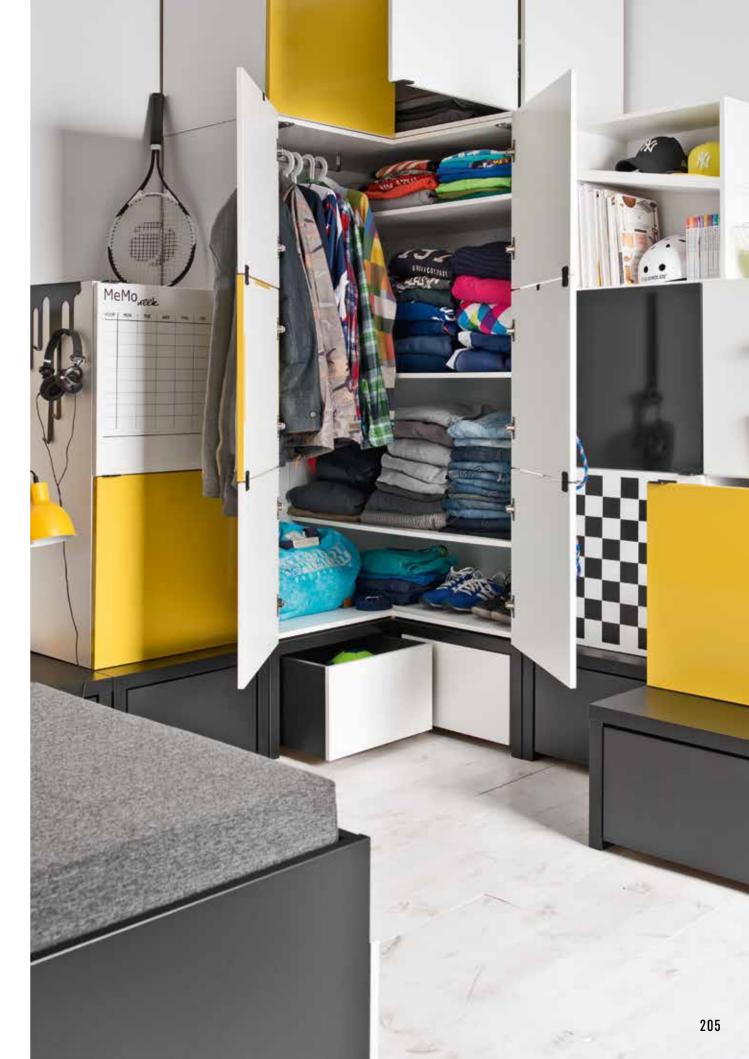

## WARDROBE

The 4-door wardrobe, part of the 4 You Fresh collection, has been designed to make wardrobe organisation as easy as possible.

#### ACCORDION FOLDING DOORS

The sliding wardrobe doors fold down like an accordion. This ensures that all clothes and accessories are always close at hand. A soft-closing system is fitted to the door.

#### DIMENSIONS

The wardrobe comes in a choice of two heights: 206 cm and 241 cm. The higher variant means one more shelf (5 instead of 4) on the right-hand side, as well as an additional shelf above the drawers and a straightening system for the middle door.