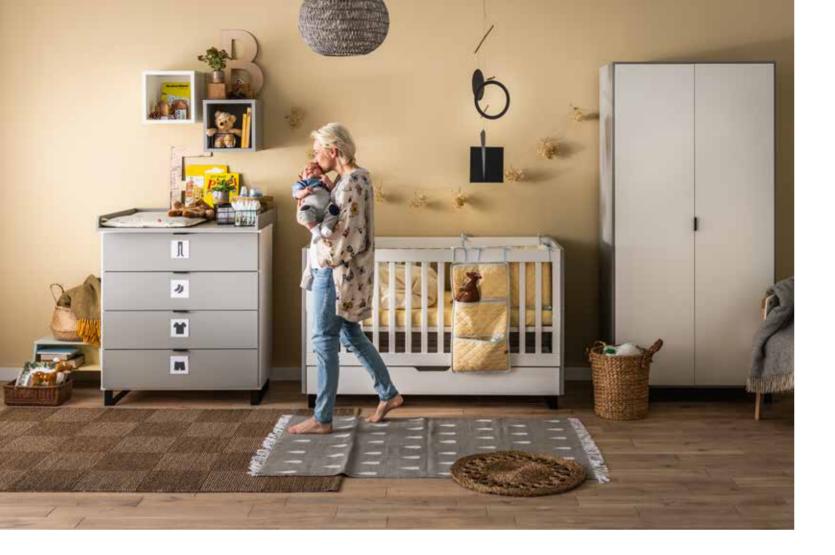

## OMM COLLECTION

It is in the bedroom that we start and end each day. It is therefore important that this space infuses good energy and brings serenity. Every detail of OMM will help you take care of your well-being. Furniture of this collection consists of calm forms with curved shapes, subtle wood grain and warm colours. Here you will find inner harmony.

The gentle, rounded edges of the OMM collection furniture will make your bedroom comfortable, safe and calming. The organic shapes allude to the forms we find in nature and help to create an atmosphere of deep relaxation.

### OMM COLLECTION FEATURES

Furniture with wooden elements is a choice for years to come. Oak, rounded and ergonomic handles are pleasing to the touch, while the solid rounded legs give OMM a light and unique character. These sublime details will bring harmony and much gentleness to your interior.

OMM beds will take care of your comfort, both when reading and getting ready for rest, as well as during sleep. The sloping, curved headrest is ergonomic and by adding a soft cushion in a natural or contrasting colour, you will create an arrangement with the character of your choice. Backrest pillow for a bed with a wide headboard

11/2

FIT I

110 mar 11

•

è

The subtle OMM dressing table can be the perfect alternative to a desk. The small size of this piece of furniture means that it will even find its way into a small bedroom. An opening mirror will help with getting ready in the morning. While working, you can close them and focus on the tasks at hand.