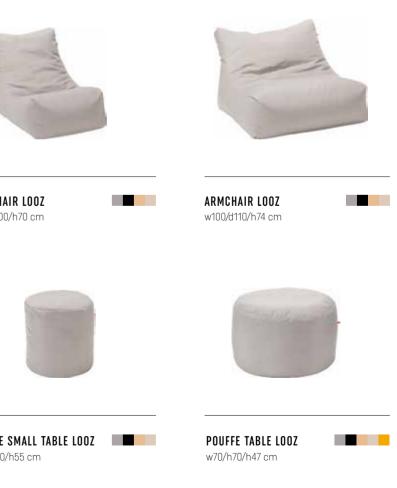

## TODOS COLLECTION

The Todos collection consists of comfortable and functional sofas, corner sofas, armchairs and pouffes ready to meet your aesthetic needs. Choose from hundreds of configurations of cushions, armrests, feet and fabrics.

# HUNDREDS OF CONFIGURATION OPTIONS

Beauty has more than one name, which is why you can define it in many ways in the Todos collection. One is the combination of button cushions, straight armrests and a light fabric. Beautiful, isn't it? Cushions, armrests, feet and fabrics – a choice for the whole family. Several hundred combinations for all and for every individual. Just choose.