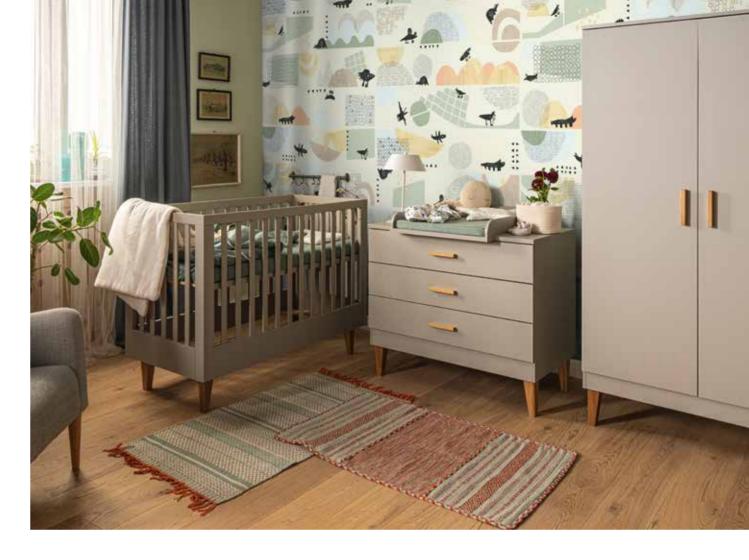

### FOR THE CHILDREN

| VINTAGE 282      | <b>SPOT</b> 288  |
|------------------|------------------|
| LOUNGE 283       | <b>MAXIM</b> 289 |
| ALTITUDE 284     | <b>TULI</b> 290  |
| CONCEPT 285      | MATCH 291        |
| SIMPLE 286       | <b>MILK</b> 292  |
| <b>4 YOU</b> 287 |                  |