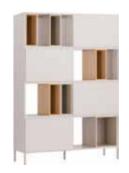

# SHELVING UNITS AND CABINETS

Here, everything fits together and every configuration looks great. With Simple, you will create a variety of interiors, but all will meet your needs and preferences. How is this possible? The Simple collection was created according to Dieter Rams' iconic ten design principles, according to which the product gives the user the space to realise their own ideas.

WIDE SHELVING UNIT s148,5/g38/w185 cm

CABINET s148,5/g38/w185 cm

WIDE SHELVING UNIT s112/g38/w148,5 cm

NARROW DOUBLE SHELVING UNIT s75,5/g38/w185 cm

#### NARROW SINGLE SHELVING UNIT s39/g38/w185 cm