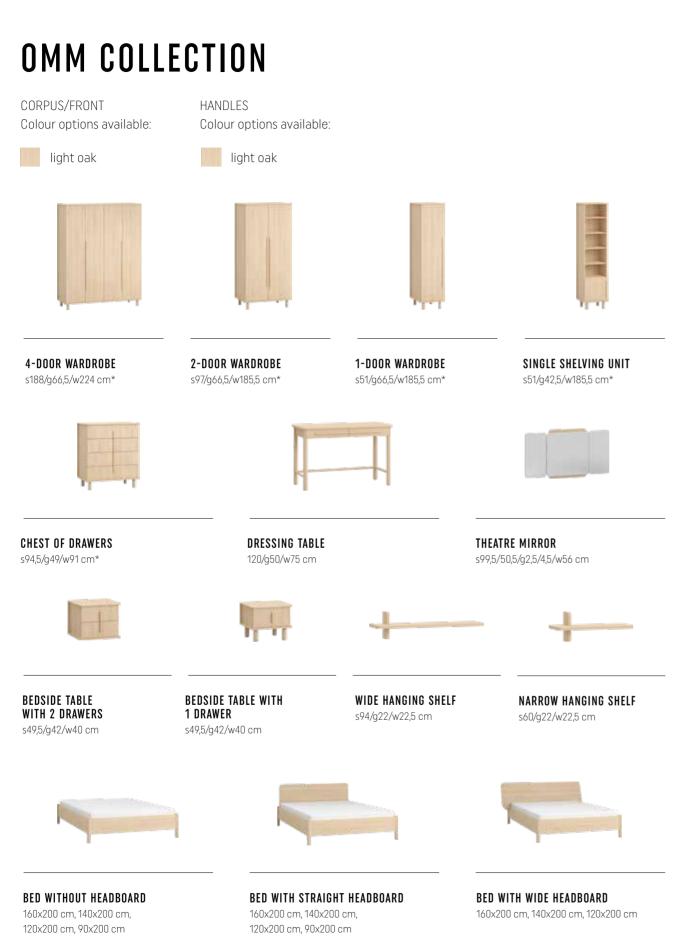

## OMM COLLECTION

It is in the bedroom that we start and end each day. It is therefore important that this space infuses good energy and brings serenity. Every detail of OMM will help you take care of your well-being. Furniture of this collection consists of calm forms with curved shapes, subtle wood grain and warm colours. Here you will find inner harmony.

\* Height of furniture given without feet. Adding the feet will increase the height by 14 cm. Adding protective feet will increase the height by 1.5 cm.