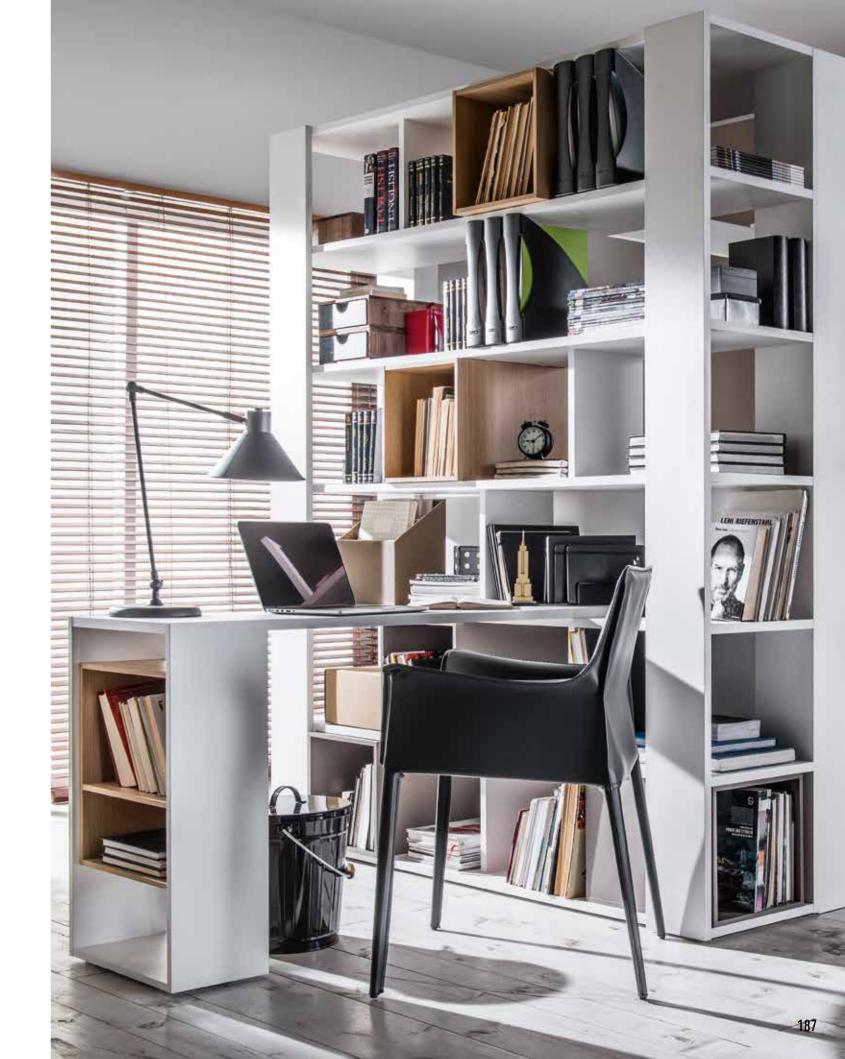

## CREATIVE CABINETS

The Cabinet provides the perfect place to display and highlight important and valuable items, while ensuring that they are protected from dust and accidental damage. Thanks to the possibilities of the Creative system, you will precisely define the appearance and functionality of the entire piece of furniture, selecting solutions according to your own needs.

## ISLA HEIGHT ADJUSTABLE DESK

The ISLA desk with electric height adjustment will keep you comfortable for long hours so that you can perform your duties effectively without worrying about a healthy back. Thanks to the touch panel, you can easily adjust the level of the worktop so that you can sit or stand comfortably.