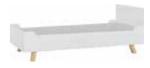

### YOUNG USERS NEON ADD YOUR CHARACTER

Interchangeable overlays, fillers and organisers are ready for aesthetic experimentation and creative exploration. And the multi-coloured backlighting of the shelves and the LED Twinkly, the shape of which can be changed at will, give enormous scope for creating an atmosphere with light.

Nothing changes as fast as children. Young Users' durable materials and clever solutions will allow you to change the look of your room many times over, without replacing your furniture.

FILLER X

FILLER SLASH

 $\mathbf{X}$ 

**BLACK MATT METAL COVER** 

FILLER GRILLE

FILLER GRILLE

METAL TOPPER

NO STRANGERS

ORGANISER

EXPOSER

METAL COVER

NEON METAL COVER

### BUILD LIKE BRICKS CHOOSE FURNITURE

You can adapt the Young Users modules to the layout of any interior, from an attic with sloping ceilings to a small room for siblings. Combine, match, build, and add more modules as your child's needs grow.

### SELECT THE PLATFORMS

A closed shelving unit, a wide chest of drawers or a 2-door wardrobe from the Young Users range can be placed on the platform. Remember to connect the whole thing with the included fittings, and additionally fix the built-in to the walls.

#### SET UP THE SHELVING UNITS

The closed shelving unit from the Young Users collection is equipped with 8 internal shelves and a mobile drawer. The platform gives you even more storage space. The shelving unit will work well in children's, youth and living rooms.