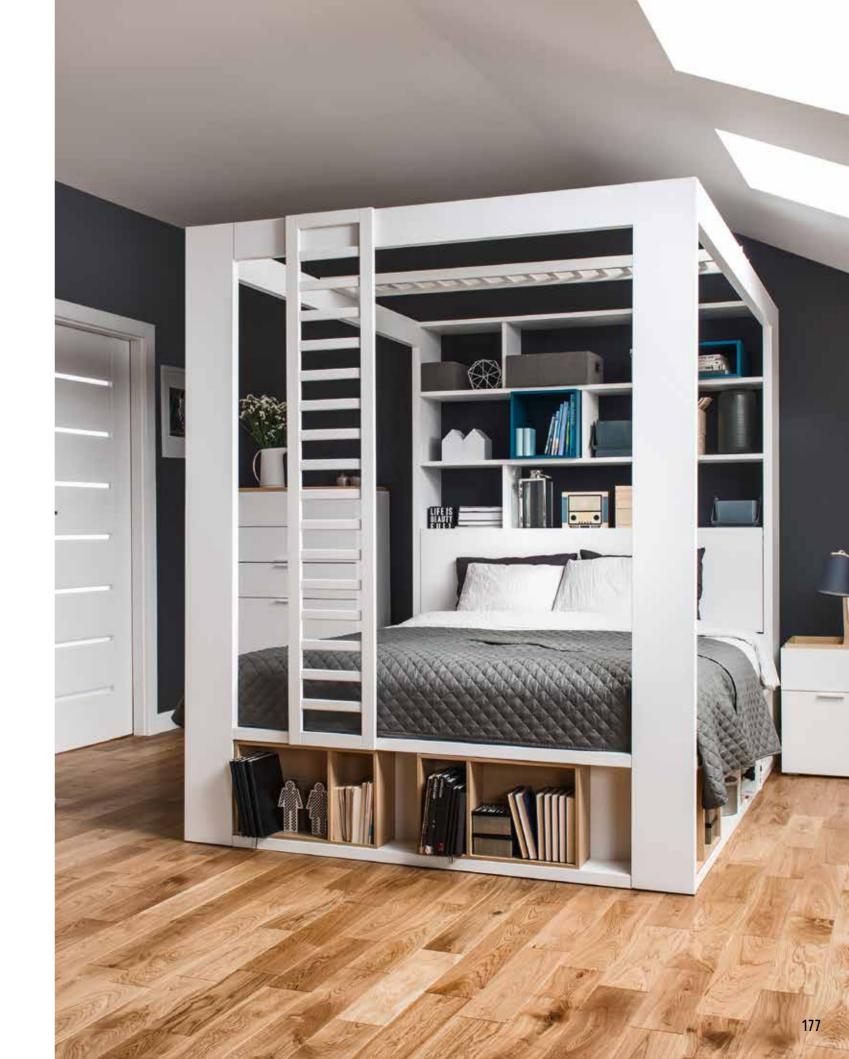

## BED

Almost the whole home world can fit in this extraordinary bed. You'll always have your favourite books close at hand, the baldachin will bring a soothing atmosphere and on the side ladder you'll hang a flowerbed or clothes for the next day. And in the evening you roll out the screen and your dream home cinema is ready.

#### SHELVES

The 4 You Fresh bed is fitted with a number of open shelves that are very spacious. They are found both on the shelf connected to the headrest and in the frame, which provides great design potential.

#### HEADREST

The original bed headrest in the form of a bookcase allows for any arrangement and personalisation of this place in the bedroom. You can create your own home library on it, place framed memorable photos or pots full of dangling green vines. There is also an additional lockable container in the headrest. A soft cushion can be added to its flap for a comfortable backrest.

#### BOXES

To personalise the look of the shelves and make it easier to keep them tidy, you can fill them with practical boxes, which are available separately in different sizes and colours.