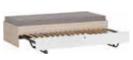

**TV UNIT** w120/d47/h47 cm\*

**TOY CHEST** w90/d47/h46.5 cm\*

**CHAIR** w43/d50/h86 cm

| BODY, FRONT<br>Available colours:                 | <b>LLECTION</b><br>graphite, black          | Find                                          | Create your space as you want.<br>inspiration or ready solutions at<br>vox.pl/simple | RECTANGULAR EXTENDABLE                          | ROUND EXTENDABLE EX                                            |
|---------------------------------------------------|---------------------------------------------|-----------------------------------------------|--------------------------------------------------------------------------------------|-------------------------------------------------|----------------------------------------------------------------|
|                                                   |                                             |                                               |                                                                                      | <b>TABLE</b><br>w140-190-240-290-340/d90/h78 cm | TABLE         90           w110-160-210/d110/h78 cm         w3 |
|                                                   |                                             |                                               |                                                                                      |                                                 |                                                                |
| <b>DESK 140</b><br>w140/d65/h68.5 cm*             | <b>DESK 110</b><br>w110/d55/h78 cm*         | DRESSING TABLE<br>w80/d43/h78 cm              | <b>STOOL</b><br>w37/d37/h45 cm                                                       | HANGING CUBE SHELF<br>w31.5/gd30/h31.5 cm       | WALL SHELF         H           w90/d30/h35 cm         w        |
|                                                   |                                             |                                               |                                                                                      |                                                 |                                                                |
| <b>BED 180X200</b><br>w185/d206.5/h80.5(30.5) cm* | <b>BED 160X200</b><br>w165/d206.5/h80.5 cm* | <b>BED 140X200</b><br>w145/d206.5/h80.5 cm*   | <b>BED 120X200</b><br>w125/d206.5/h80.5 cm*                                          | HANGING<br>LIT-UP MIRROR<br>w80/d2.5/h80 cm     | <b>THEATRICAL MIRROR</b><br>w80/gd2/h80 cm                     |
| BED 90X200                                        | SOFABED 90X200                              | HANGING HEADBOARD                             | BEDSIDE TABLE                                                                        | SET VASE                                        | SET OF ACCESSO- PI                                             |
| w95.5/d208/h39.5 cm<br>DRAWER FOR BED 90X200      | w95.5/d206/h68.5 cm<br>SOFABED DRAWER       | 120x200, 140x200, 160x200,<br>180x200, 90x200 | with drawers and functional slat<br>w45/d38/h30 cm*                                  | OF ACCESSORIES<br>FOR DESK 140                  | RIES FOR DRESSER                                               |