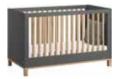

#### TABLE BENCH

The bench matches any VOX table. However, nothing prevents it from being used as a stand-alone piece of furniture: it will also work well in a hallway or home office. The bench should be matched with comfortable soft cushions for comfort during long meetings.