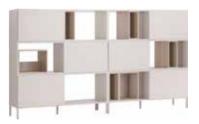

# SIMPLE COLLECTION

The Simple collection furniture can be arranged in many ways, putting together colours and choosing the legs. Everything fits together here. We have checked it, and we know that any possible configuration looks great. Thanks to Simple you can create different interiors, all according to your taste and needs.

# **CONFIGURE YOUR FURNITURE** IN 4 STEPS AT VOX.PL/SIMPLE

Designing interiors with Simple is easy and the only thing you will not manage to do is make a mistake. The setup is four easy steps and then you can take your time admiring the effect.

# SHELVING UNITS AND CABINETS

Here, everything fits together and every configuration looks great. With Simple, you will create a variety of interiors, but all will meet your needs and preferences. How is this possible? The Simple collection was created according to Dieter Rams' iconic ten design principles, according to which the product gives the user the space to realise their own ideas.

WIDE SHELVING UNIT s148,5/g38/w185 cm

CABINET s148,5/g38/w185 cm

WIDE SHELVING UNIT s112/g38/w148,5 cm

NARROW DOUBLE SHELVING UNIT s75,5/g38/w185 cm

### SHELVING UNITS

All shelves in the shelving unit are height adjustable. The designer has also provided enough space above them so that they can be pulled out comfortably.