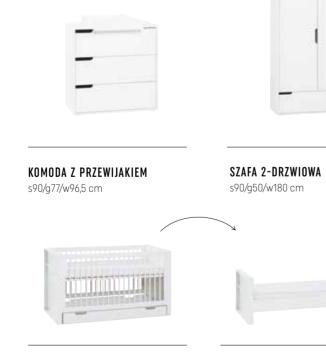

KOMODA Z DRZWIAMI Korpus dębowy, front szary, nóżki czarne proste, uchwyty czarne.

KOMODA Z DRZWIAMI Korpus dębowy, fronty czarne, nóżki płozy, uchwyty srebrne.

KOMODA Z DRZWIAMI Korpus dębowy, fronty dębowe, nóżki dębowe proste, uchwyty białe.

KOMODA Z DRZWIAMI Korpus dębowy, fronty białe, nóżki dębowe owalne, uchwyty czarne.

# **CHOOSE A SLAT**

The designer has equipped chosen pieces from the Simple collection with a functional slat to fit all your favourite bits and pieces. You can choose a ready-made set, create your own, or cover the slat recess with an oak blind.