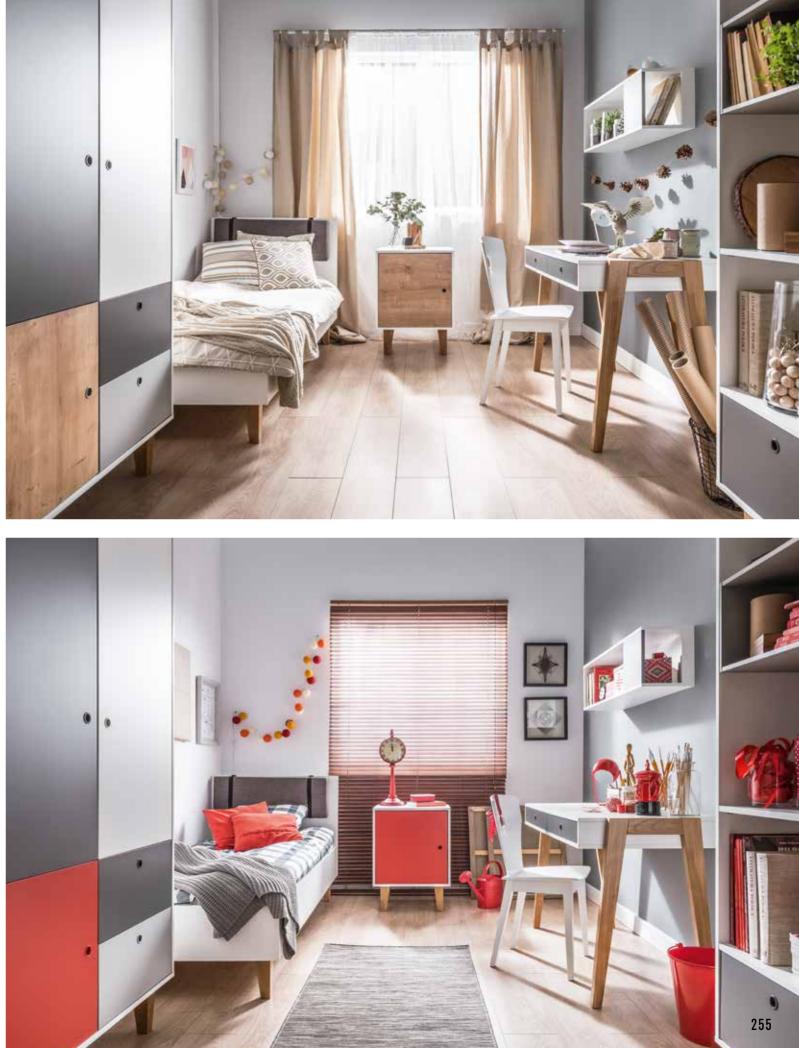

FILLER "U" w48/d29/h24,5 cm

FILLER PLUS w48/d29,5/h48 cm

FILLER X YELLOW NEON

w48,5/d29/h48,5 cm

FILLER GRILLE YELLOW NEON w48/d29/h48 cm

FILLER CRATE PINK-BLUE w48/d29/h48 cm

FILLER SLASH YELLOW

w48,5/d29/h48,5 cm