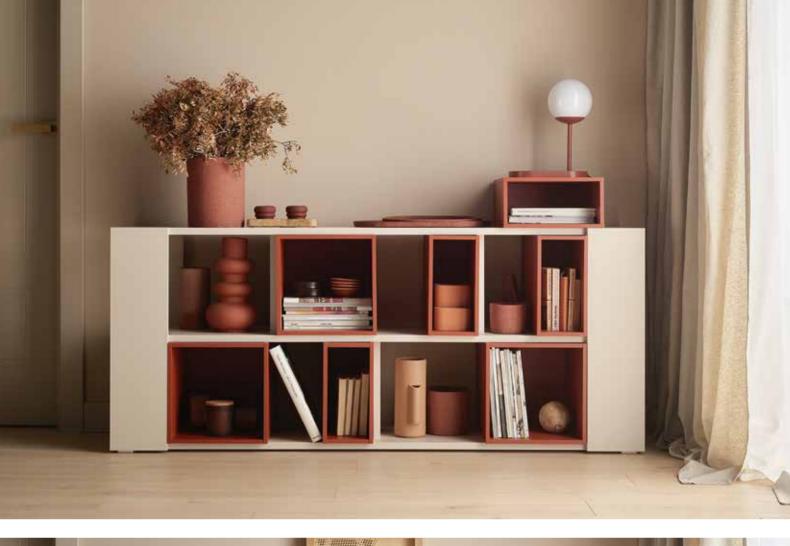

## CREATIVE CABINETS

The Cabinet provides the perfect place to display and highlight important and valuable items, while ensuring that they are protected from dust and accidental damage. Thanks to the possibilities of the Creative system, you will precisely define the appearance and functionality of the entire piece of furniture, selecting solutions according to your own needs.