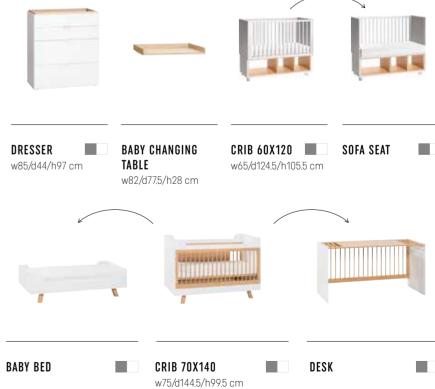

| BODY, FRONT<br>Available colours:            | <b>JLLECTION</b><br>graphite, black                                                                    | Create your spa<br>Find inspiration or rea                                                     |                                                                                               |                                                   |                                        |
|----------------------------------------------|--------------------------------------------------------------------------------------------------------|------------------------------------------------------------------------------------------------|-----------------------------------------------------------------------------------------------|---------------------------------------------------|----------------------------------------|
|                                              |                                                                                                        |                                                                                                |                                                                                               | NARROW CHEST<br>OF DRAWERS<br>w62.5/d47/h112.5 cm | DRESSER WITH DOORS<br>w90/d45/h90.5cm* |
| CHEST OF DRAWERS<br>w90/d47/h90.5 cm*        | BABY CHANGING TABLE<br>w90/d77.5/h30 cm                                                                | <b>COT</b><br>w74.5/d140/h80.5 cm                                                              | BABY BED                                                                                      |                                                   |                                        |
| <b>4-DOOR WARDROBE</b><br>w185/d57/h230 cm*  | CORNER WARDROBE<br>w101.5/d103.5/h185.5 cm*<br>TOP UNIT<br>for corner wardrobe<br>w101.5/d103.5/h45 cm | 2-DOOR WARDROBE<br>w92.5/d57/h185.5 cm*<br>TOP UNIT<br>for 2-door wardrobe<br>w92.5/d55/h45 cm | 1-DOOR WARDROBE<br>w46.5/d57/h185.5 cm<br>TOP UNIT<br>for 1-door wardrobe<br>w46.5/d57/h45 cm | LIQUOR CABINET<br>s112/d47/h112.5 cm*             | <b>TV UNIT 180</b><br>w180/d7/h47 cm*  |
|                                              |                                                                                                        |                                                                                                |                                                                                               | HALL CABINET                                      | SHOE CABINET                           |
| SINGLE NARROW BOOKCASE<br>w39/d40/w185.5 cm* | NARROW GLASS CASE<br>w39/d40/w185.5 cm*                                                                | WIDE GLASS CASE<br>w75/d40/h185 cm*                                                            | SHELVES<br>for 1-door wardrobe<br>for 4-door wardrobe                                         | w90/d40/h46.5 cm*                                 | w65/d32/h90 cm*                        |
| WIDE BOOKCASE<br>w148.5/d38/h185.5 cm*       | LOW BOOKCASE<br>w112/d38/h149 cm*                                                                      | DOUBLE NARROW BOOKCASE<br>w75.5/d38/h185.5 cm*                                                 | SINGLE NARROW BOOKCASE<br>w39/d8/h185.5 cm*                                                   | LOW COFFEE TABLE<br>w80/d80/h35.5 cm              | TALL COFFEE TABLE<br>w54/d54/h45 cm    |