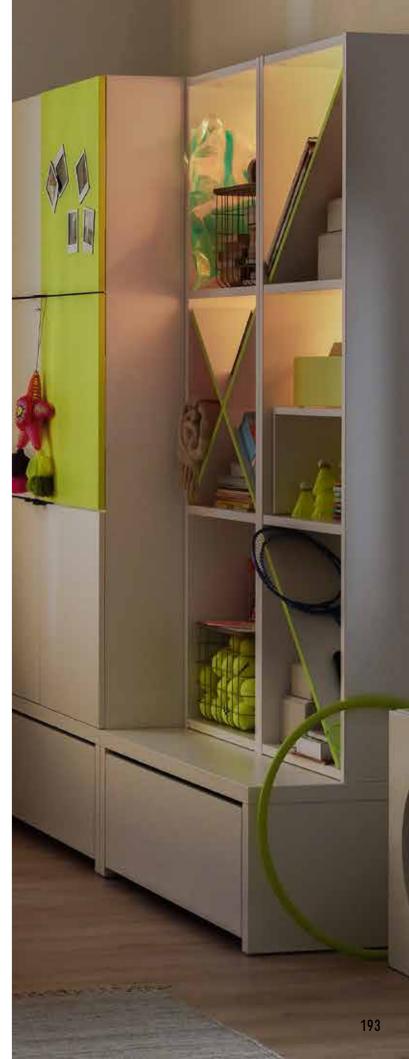

## CREATIVE CABINETS

The Cabinet provides the perfect place to display and highlight important and valuable items, while ensuring that they are protected from dust and accidental damage. Thanks to the possibilities of the Creative system, you will precisely define the appearance and functionality of the entire piece of furniture, selecting solutions according to your own needs.

# INTO FEATURES

Use a basic cabinet to build your own Into furniture. Combine it with a set of feet and other modules according to your own ideas - it can be part of a bookcase, TV cabinet or chest of drawers. The closed section will allow you to organise various small items, while the open section will allow you to display your favourite items. The Into cabinets can be freely assembled according to your needs: side by side or stacked on top of each other to obtain a piece of furniture with up to 4 levels.