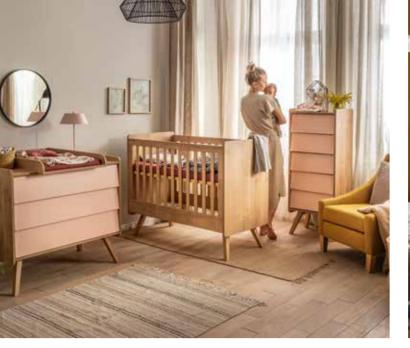

## OMM COLLECTION

It is in the bedroom that we start and end each day. It is therefore important that this space infuses good energy and brings serenity. Every detail of OMM will help you take care of your well-being. Furniture of this collection consists of calm forms with curved shapes, subtle wood grain and warm colours. Here you will find inner harmony.

The gentle, rounded edges of the OMM collection furniture will make your bedroom comfortable, safe and calming. The organic shapes allude to the forms we find in nature and help to create an atmosphere of deep relaxation.

### OMM COLLECTION FEATURES

Furniture with wooden elements is a choice for years to come. Oak, rounded and ergonomic handles are pleasing to the touch, while the solid rounded legs give OMM a light and unique character. These sublime details will bring harmony and much gentleness to your interior.