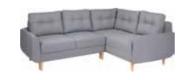

## TODOS COLLECTION

The Todos collection consists of comfortable and functional sofas, corner sofas, armchairs and pouffes ready to meet your aesthetic needs. Choose from hundreds of configurations of cushions, armrests, feet and fabrics.

# HUNDREDS OF CONFIGURATION OPTIONS

Beauty has more than one name, which is why you can define it in many ways in the Todos collection. One is the combination of button cushions, straight armrests and a light fabric. Beautiful, isn't it? Cushions, armrests, feet and fabrics – a choice for the whole family. Several hundred combinations for all and for every individual. Just choose.