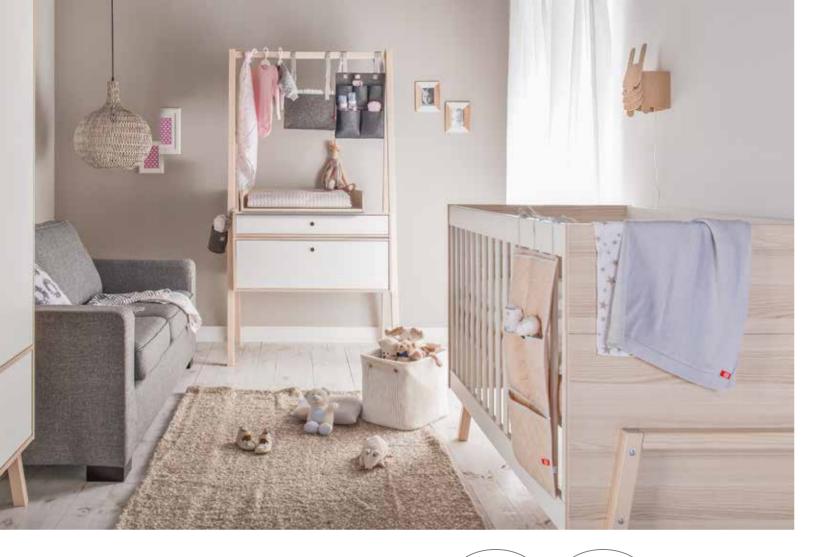

| - |   |
| 100 | - | 1 |

CHEST OF DRAWERS w100/d55/h86.5 cm



CRIB 60X120 w65/d124.5/h97 cm







# ALTITUDE Collection







BABY CHANGING TABLE w59/d77/h10.5 cm

2-DOOR WARDROBE w90/d53/h184 cm







 CRIB 60X120
 CRIB 70X140

 w65/d124.5/h98.5 cm
 w75/d145/h98





| 1 |   | 1  |
|---|---|----|
| - |   | 18 |
|   | • | 10 |
| - |   | 11 |





**CRIB 60X120** w65/d124.5/h97 cm







# SIMPLE COLLECTION



DRESSER w90/d45/h90 cm od 949 zł

TABLE w90/d77.5/h30 cm

w74.5/d140/h80.5 cm

BABY CHANGING 📃 2-DOOR WARDROBE 📃 w92.5/d55/h185 cm od 999 zł



TOY BOX w90/d47/h46.5 cm 



BABY BED

### 4 YOU COLLECTION

| 2 |  |  |  |
|---|--|--|--|
|   |  |  |  |
|   |  |  |  |
|   |  |  |  |
|   |  |  |  |
|   |  |  |  |
|   |  |  |  |
|   |  |  |  |
|   |  |  |  |
|   |  |  |  |





287





# SPOT COLLECTION



#### MAXIM COLLECTION

TABLE



CRIB 70X140







WARDROBE w88.5/d55/h179.5 cm







w75/d144.5/w86 cm

BABY BED





#### MATCH COLLECTION



GREY STOOL w34.5/d34.5/h30 cm



GREY TABLE w52.5/d52.5/h48 cm



TULI



OAK STOOL w34.5/d34.5/h30 cm



WHITE STOOL w34.5/d34.5/h30 cm





OAK TABLE w52.5/d52.5/h48 cm WHITE TABLE w52.5/d52.5/h48 cm



## KOLEKCJA Milk



**ŁÓŻECZKO 70X140** s75/d154/w88 cm **TAPCZANIK** s75/d154/w60 cm















#### MEBLE Tapicerowane

Rozsiąść się, wtulić, położyć, odpocząć... Marzenie, które spełnia się w domu. Kanapy, fotele, pufy, szezlongi to ulubione meble wszystkich domowników. Zapewniają wygodę i wprowadzają do wnętrza przytulną atmosferę. W VOX przywiązujemy szczególną wagę do ich jakości, wykonania, wyglądu i użytecznoś