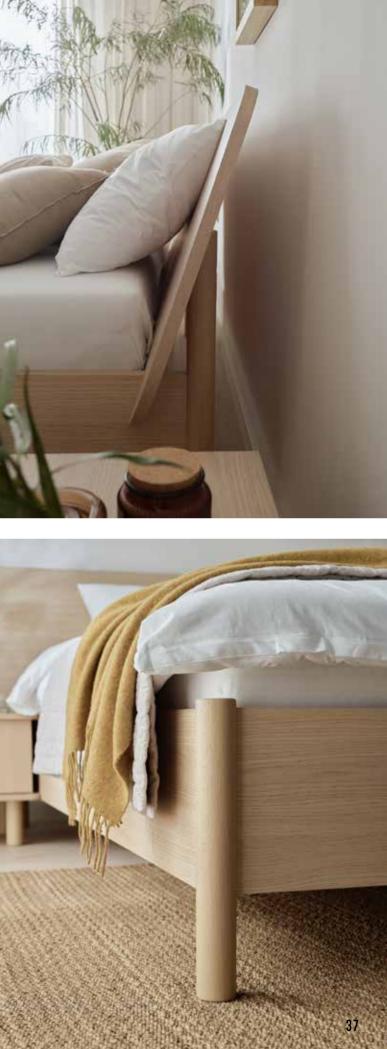

OMM beds will take care of your comfort, both when reading and getting ready for rest, as well as during sleep. The sloping, curved headrest is ergonomic and by adding a soft cushion in a natural or contrasting colour, you will create an arrangement with the character of your choice. Backrest pillow for a bed with a wide headboard

### OMM COLLECTION FEATURES

Furniture with wooden elements is a choice for years to come. Oak, rounded and ergonomic handles are pleasing to the touch, while the solid rounded legs give OMM a light and unique character. These sublime details will bring harmony and much gentleness to your interior.