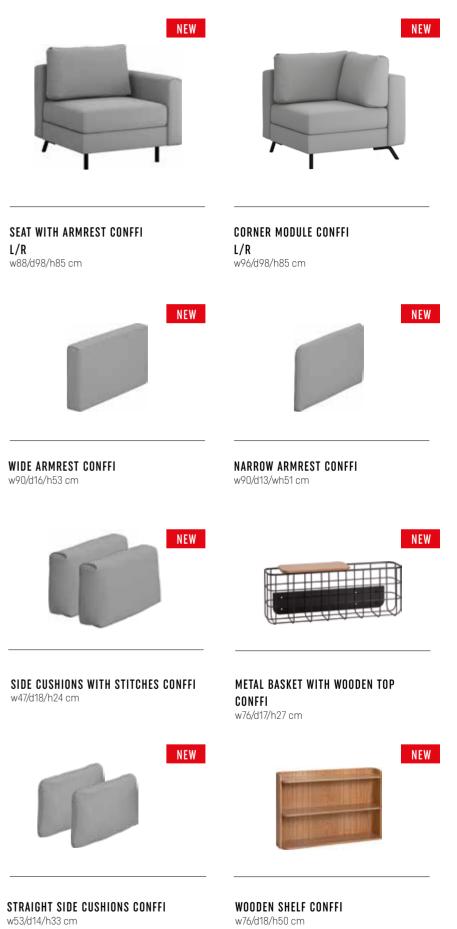

## TODOS COLLECTION

The Todos collection consists of comfortable and functional sofas, corner sofas, armchairs and pouffes ready to meet your aesthetic needs. Choose from hundreds of configurations of cushions, armrests, feet and fabrics.

# HUNDREDS OF CONFIGURATION OPTIONS

Beauty has more than one name, which is why you can define it in many ways in the Todos collection. One is the combination of button cushions, straight armrests and a light fabric. Beautiful, isn't it? Cushions, armrests, feet and fabrics – a choice for the whole family. Several hundred combinations for all and for every individual. Just choose.