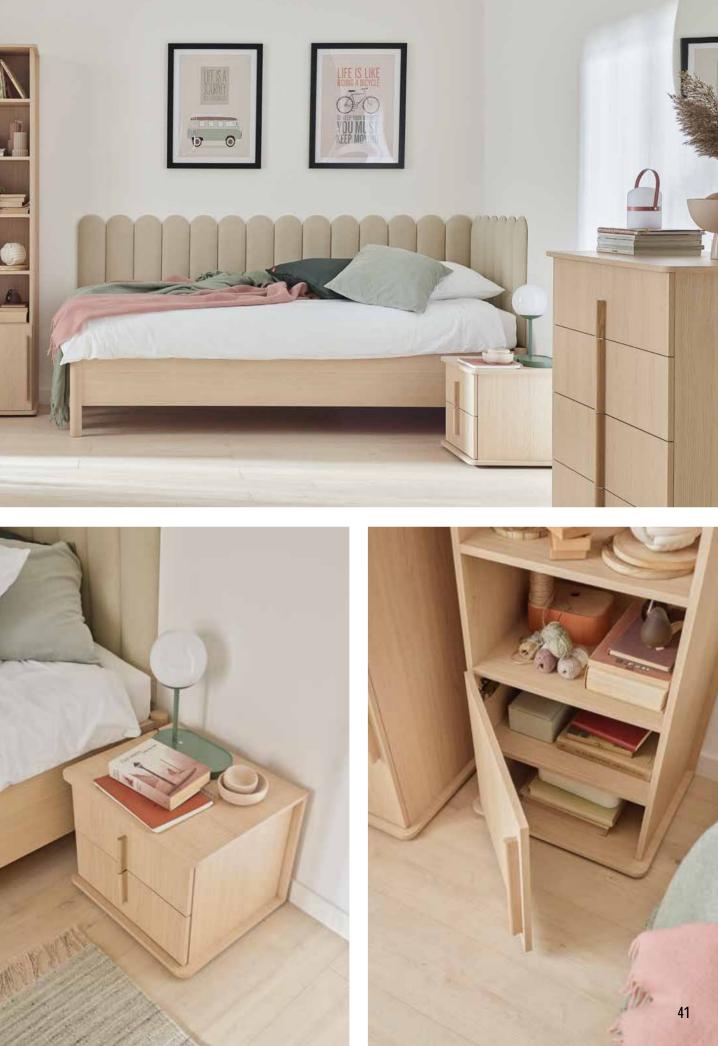

## OMM COLLECTION

It is in the bedroom that we start and end each day. It is therefore important that this space infuses good energy and brings serenity. Every detail of OMM will help you take care of your well-being. Furniture of this collection consists of calm forms with curved shapes, subtle wood grain and warm colours. Here you will find inner harmony.

OMM beds will take care of your comfort, both when reading and getting ready for rest, as well as during sleep. The sloping, curved headrest is ergonomic and by adding a soft cushion in a natural or contrasting colour, you will create an arrangement with the character of your choice. Backrest pillow for a bed with a wide headboard

11/2

FIT I

110 mar 11

•

è

The subtle OMM dressing table can be the perfect alternative to a desk. The small size of this piece of furniture means that it will even find its way into a small bedroom. An opening mirror will help with getting ready in the morning. While working, you can close them and focus on the tasks at hand.