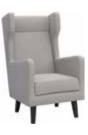

### SPOT COLLECTION

Spot will charm you with its light form and will help you organize your bedroom, living room and dining room. The slender geometric shapes in natural colours offer plenty of space for things you don't want to have on display. Clever solutions and ergonomic shapes are a perfect foundation for a little bit of flair such as your favorite accessories like blankets, cushions, books or crockery.

### PLEASURE AND COMFORT

Spot brings much more to the dining room than just a unique look. The comfortable table resting on solid wooden legs can be extended to the desired length. How many times have you run out of space for spices, napkins or cutlery? The practical storage compartments in the middle of the tabletop provide ideal space for dining trinkets.