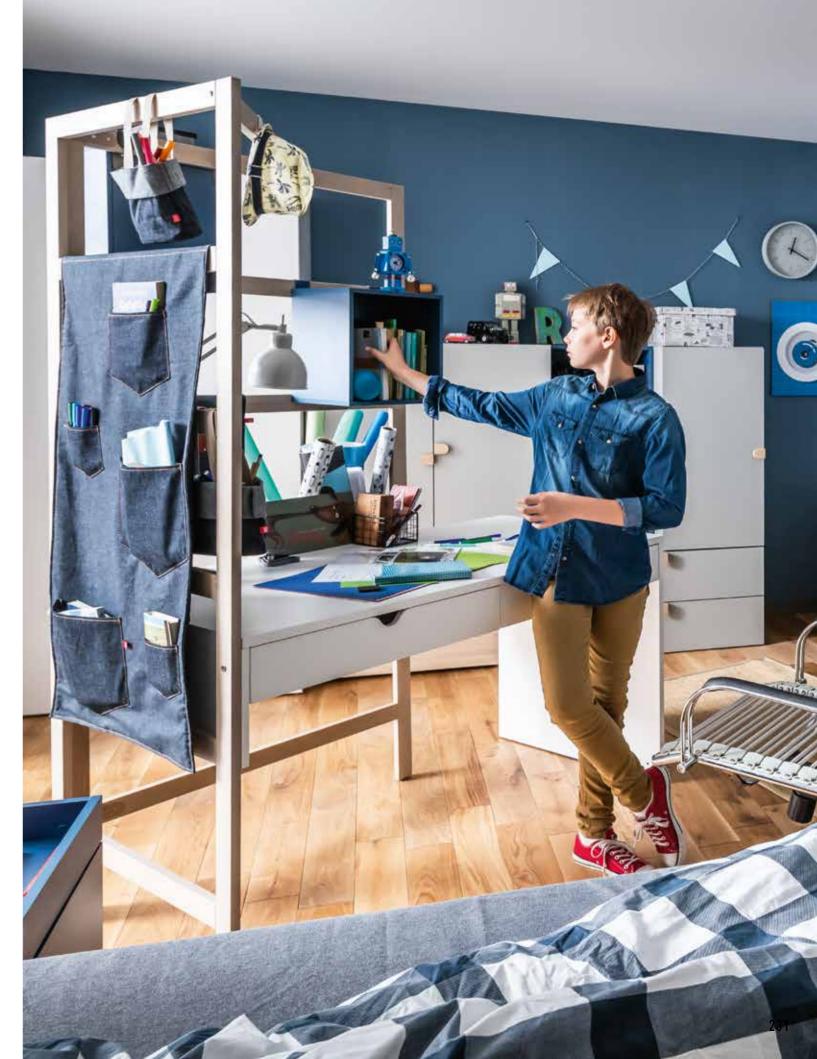

#### ACCORDION FOLDING DOORS

The sliding wardrobe doors fold down like an accordion, allowing better access to the entire contents of the wardrobe.

#### SET UP THE SHELVING UNITS

The closed shelving unit from the Young Users collection is equipped with 8 internal shelves and a mobile drawer. The platform gives you even more storage space. The shelving unit will work well in children's, youth and living rooms.

FILLER "U" w48/d29/h24,5 cm

FILLER PLUS w48/d29,5/h48 cm

FILLER X YELLOW NEON

w48,5/d29/h48,5 cm

FILLER GRILLE YELLOW NEON w48/d29/h48 cm

FILLER CRATE PINK-BLUE w48/d29/h48 cm

FILLER SLASH YELLOW

w48,5/d29/h48,5 cm