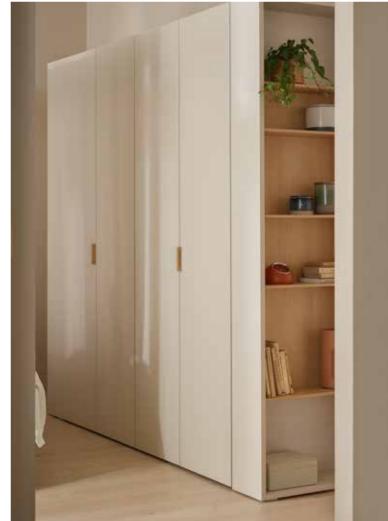

# **CREATIVE WARDROBES**

### 4-DOOR WARDROBE

Body: light oak. Front: light oak. Legs: slanted black wooden frame. Handles: black metal cylinder. w82/d57,5/h197 cm

### **3-DOOR WARDROBE**

w136.5/d57.5/h202 cm

### 2-DOOR WARDROBE

w136.5/d57.5/h192 cm

w91/d57.5/h192 cm

### 1-DOOR WARDROBE

w45.5/d57.5/h197 cm

 $\bigcirc$ 

The harmonious combination of a capacious wardrobe, bed and bedside table in natural honey-coloured wood is the ideal choice for those looking for proven solutions for years to come.