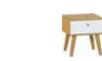

11/2

FIT I

110 mar 11

•

è

The subtle OMM dressing table can be the perfect alternative to a desk. The small size of this piece of furniture means that it will even find its way into a small bedroom. An opening mirror will help with getting ready in the morning. While working, you can close them and focus on the tasks at hand.

\* Height of furniture given without feet. Adding the feet will increase the height by 14 cm. Adding protective feet will increase the height by 1.5 cm.