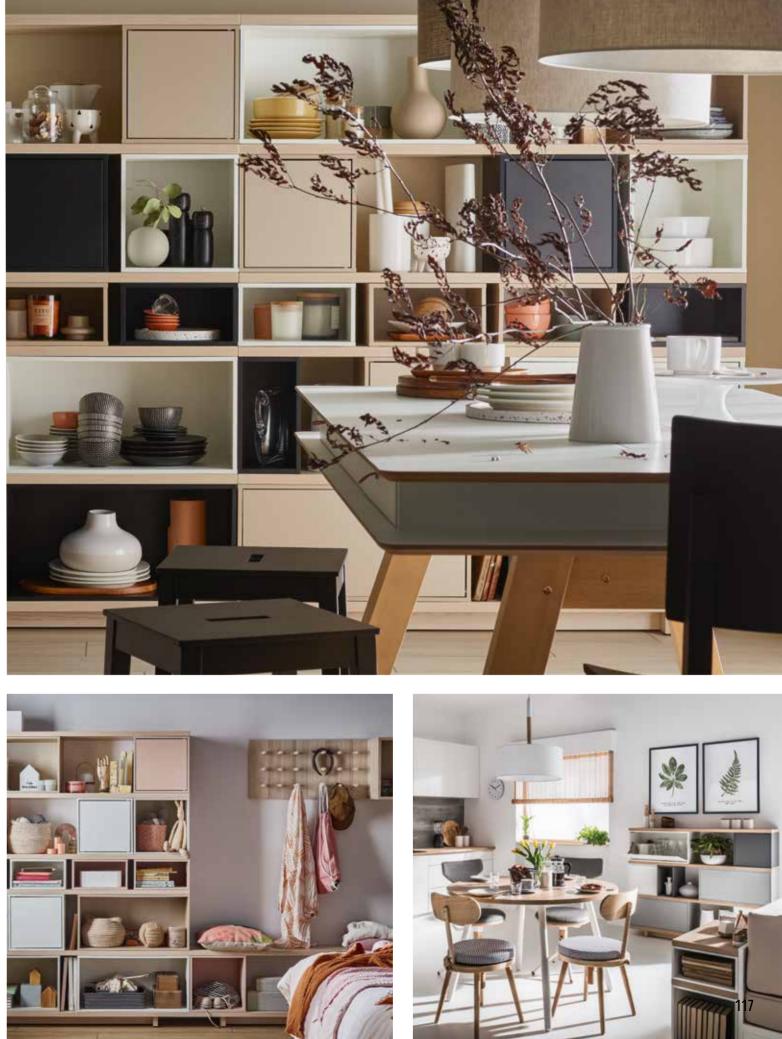

## CREATIVE CABINETS

The Cabinet provides the perfect place to display and highlight important and valuable items, while ensuring that they are protected from dust and accidental damage. Thanks to the possibilities of the Creative system, you will precisely define the appearance and functionality of the entire piece of furniture, selecting solutions according to your own needs.

## DINING ROOM The heart of the house

This table will be the star of any kitchen or dining room. Place flowers, herbs or cutlery in the functional recess in the worktop or arrange it in yet another way. Drawers and recesses under the worktop will hide a laptop when work is done or children's games and artistic creations.

The beautifully arranged dining room will make your daily meals feel like in the best restaurant. The cabinets allow you to display your favourite crockery, and in the evening their soft light will bring a soothing atmosphere to the interior.