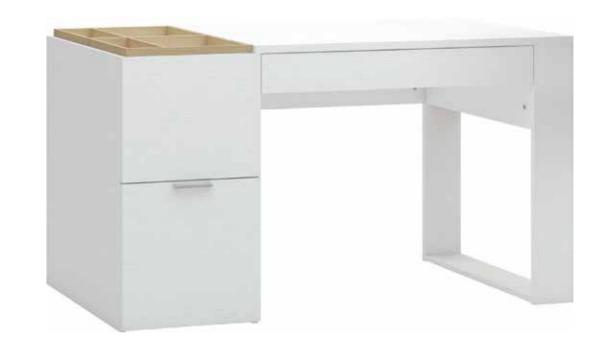

## YOUTH ROOM

The compact 4 You Fresh desk will fit into any space, even small and uncluttered one. The furniture creates an ergonomic area for working or studying and has a smart storage system that allows for perfect organisation of items. It will be perfect for the world of the teenager and will keep him or her on track as they enter their adolescence.

#### SIDE SHELVING UNIT

The right side of the desk contains a practical shelving unit. Four open shelves allow books and work items to be conveniently organised.

#### DRAWER

Underneath the desk there is a spacious and ergonomic drawer so that all important accessories are always at hand. The drawer is equipped with with durable glides with a silent closing system, which allow it to be used comfortably.