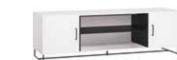

| BODY, FRONT<br>Available colours:            | <b>JLLECTION</b><br>graphite, black                                                                    | Create your spa<br>Find inspiration or rea                                                     |                                                                                               |                                                   |                                        |
|----------------------------------------------|--------------------------------------------------------------------------------------------------------|------------------------------------------------------------------------------------------------|-----------------------------------------------------------------------------------------------|---------------------------------------------------|----------------------------------------|
|                                              |                                                                                                        |                                                                                                |                                                                                               | NARROW CHEST<br>OF DRAWERS<br>w62.5/d47/h112.5 cm | DRESSER WITH DOORS<br>w90/d45/h90.5cm* |
| CHEST OF DRAWERS<br>w90/d47/h90.5 cm*        | BABY CHANGING TABLE<br>w90/d77.5/h30 cm                                                                | <b>COT</b><br>w74.5/d140/h80.5 cm                                                              | BABY BED                                                                                      |                                                   |                                        |
| <b>4-DOOR WARDROBE</b><br>w185/d57/h230 cm*  | CORNER WARDROBE<br>w101.5/d103.5/h185.5 cm*<br>TOP UNIT<br>for corner wardrobe<br>w101.5/d103.5/h45 cm | 2-DOOR WARDROBE<br>w92.5/d57/h185.5 cm*<br>TOP UNIT<br>for 2-door wardrobe<br>w92.5/d55/h45 cm | 1-DOOR WARDROBE<br>w46.5/d57/h185.5 cm<br>TOP UNIT<br>for 1-door wardrobe<br>w46.5/d57/h45 cm | LIQUOR CABINET<br>s112/d47/h112.5 cm*             | <b>TV UNIT 180</b><br>w180/d7/h47 cm*  |
|                                              |                                                                                                        |                                                                                                |                                                                                               | HALL CABINET                                      | SHOE CABINET                           |
| SINGLE NARROW BOOKCASE<br>w39/d40/w185.5 cm* | NARROW GLASS CASE<br>w39/d40/w185.5 cm*                                                                | WIDE GLASS CASE<br>w75/d40/h185 cm*                                                            | SHELVES<br>for 1-door wardrobe<br>for 4-door wardrobe                                         | w90/d40/h46.5 cm*                                 | w65/d32/h90 cm*                        |
| WIDE BOOKCASE<br>w148.5/d38/h185.5 cm*       | LOW BOOKCASE<br>w112/d38/h149 cm*                                                                      | DOUBLE NARROW BOOKCASE<br>w75.5/d38/h185.5 cm*                                                 | SINGLE NARROW BOOKCASE<br>w39/d8/h185.5 cm*                                                   | LOW COFFEE TABLE<br>w80/d80/h35.5 cm              | TALL COFFEE TABLE<br>w54/d54/h45 cm    |

**TV UNIT** w120/d47/h47 cm\*

**TOY CHEST** w90/d47/h46.5 cm\*

**CHAIR** w43/d50/h86 cm

| BODY, FRONT<br>Available colours:                 | <b>LLECTION</b><br>graphite, black          | Find                                          | Create your space as you want.<br>inspiration or ready solutions at<br>vox.pl/simple | RECTANGULAR EXTENDABLE                          | ROUND EXTENDABLE EX                                            |
|---------------------------------------------------|---------------------------------------------|-----------------------------------------------|--------------------------------------------------------------------------------------|-------------------------------------------------|----------------------------------------------------------------|
|                                                   |                                             |                                               |                                                                                      | <b>TABLE</b><br>w140-190-240-290-340/d90/h78 cm | TABLE         90           w110-160-210/d110/h78 cm         w3 |
|                                                   |                                             |                                               |                                                                                      |                                                 |                                                                |
| <b>DESK 140</b><br>w140/d65/h68.5 cm*             | <b>DESK 110</b><br>w110/d55/h78 cm*         | DRESSING TABLE<br>w80/d43/h78 cm              | <b>STOOL</b><br>w37/d37/h45 cm                                                       | HANGING CUBE SHELF<br>w31.5/gd30/h31.5 cm       | WALL SHELF         H           w90/d30/h35 cm         w        |
|                                                   |                                             |                                               |                                                                                      |                                                 |                                                                |
| <b>BED 180X200</b><br>w185/d206.5/h80.5(30.5) cm* | <b>BED 160X200</b><br>w165/d206.5/h80.5 cm* | <b>BED 140X200</b><br>w145/d206.5/h80.5 cm*   | <b>BED 120X200</b><br>w125/d206.5/h80.5 cm*                                          | HANGING<br>LIT-UP MIRROR<br>w80/d2.5/h80 cm     | <b>THEATRICAL MIRROR</b><br>w80/gd2/h80 cm                     |
| BED 90X200                                        | SOFABED 90X200                              | HANGING HEADBOARD                             | BEDSIDE TABLE                                                                        | SET VASE                                        | SET OF ACCESSO- PI                                             |
| w95.5/d208/h39.5 cm<br>DRAWER FOR BED 90X200      | w95.5/d206/h68.5 cm<br>SOFABED DRAWER       | 120x200, 140x200, 160x200,<br>180x200, 90x200 | with drawers and functional slat<br>w45/d38/h30 cm*                                  | OF ACCESSORIES<br>FOR DESK 140                  | RIES FOR DRESSER                                               |