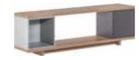

### NATURE COLLECTION

The Nature collection was inspired by the love of natural materials and the conviction that any space can be wisely and beautifully used. Nature will easily match all kinds of interiors: large open spaces, those classically divided into rooms or even the smallest ones that require exceptional care when being arranged. The solid shapes can fit a lot in and the skew wooden legs carrying them will add lightness to the room.

### NATURE COLLECTION

BODY/FRONT

Available colours:

3-DOOR WARDROBE w149.5/d58/h207.5 cm

2-DOOR WARDROBE w101/d58/h207.5 cm

GLASS CASE w50.5/d40/h207.5 cm

OPEN BOOKCASE w101/d40/h207.5 cm

Create your space as you want. Find inspiration or ready solutions at