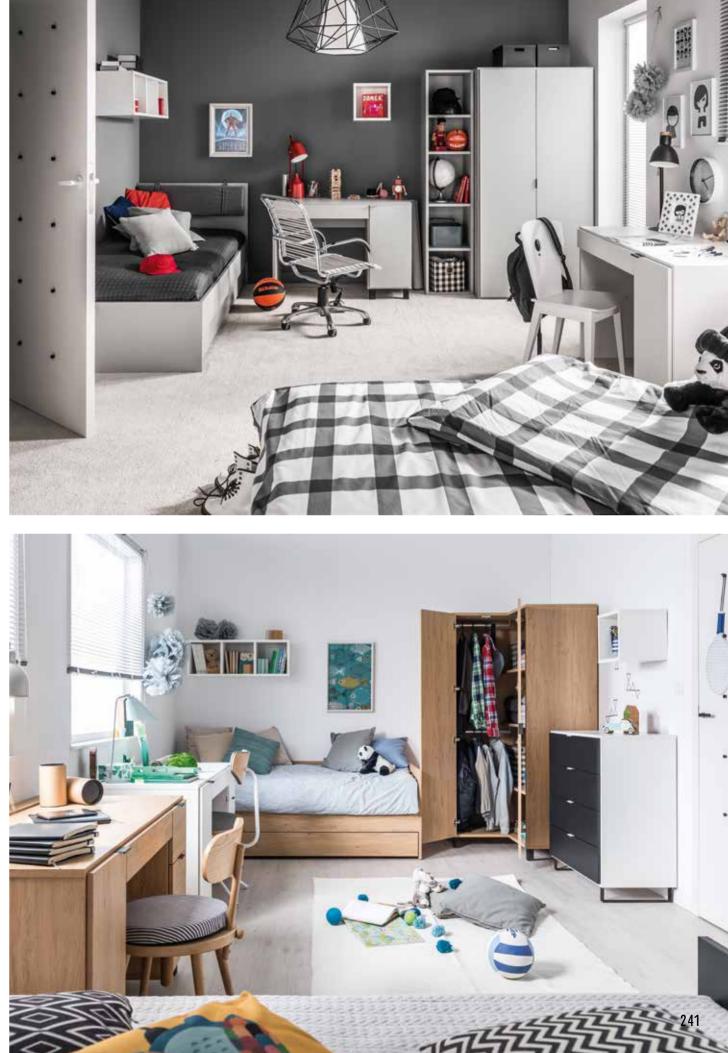

## OMM COLLECTION

It is in the bedroom that we start and end each day. It is therefore important that this space infuses good energy and brings serenity. Every detail of OMM will help you take care of your well-being. Furniture of this collection consists of calm forms with curved shapes, subtle wood grain and warm colours. Here you will find inner harmony.

The gentle, rounded edges of the OMM collection furniture will make your bedroom comfortable, safe and calming. The organic shapes allude to the forms we find in nature and help to create an atmosphere of deep relaxation.

### OMM COLLECTION FEATURES

Furniture with wooden elements is a choice for years to come. Oak, rounded and ergonomic handles are pleasing to the touch, while the solid rounded legs give OMM a light and unique character. These sublime details will bring harmony and much gentleness to your interior.

OMM beds will take care of your comfort, both when reading and getting ready for rest, as well as during sleep. The sloping, curved headrest is ergonomic and by adding a soft cushion in a natural or contrasting colour, you will create an arrangement with the character of your choice. Backrest pillow for a bed with a wide headboard

11/2

FIT I

110 mar 11

•

è

The subtle OMM dressing table can be the perfect alternative to a desk. The small size of this piece of furniture means that it will even find its way into a small bedroom. An opening mirror will help with getting ready in the morning. While working, you can close them and focus on the tasks at hand.