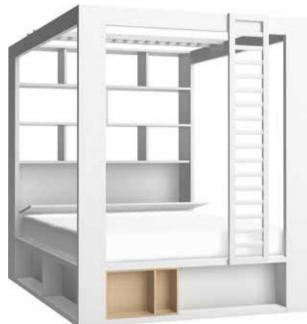

## BED

Almost the whole home world can fit in this extraordinary bed. You'll always have your favourite books close at hand, the baldachin will bring a soothing atmosphere and on the side ladder you'll hang a flowerbed or clothes for the next day. And in the evening you roll out the screen and your dream home cinema is ready.

#### SHELVES

The 4 You Fresh bed is fitted with a number of open shelves that are very spacious. They are found both on the shelf connected to the headrest and in the frame, which provides great design potential.

#### HEADREST

The original bed headrest in the form of a bookcase allows for any arrangement and personalisation of this place in the bedroom. You can create your own home library on it, place framed memorable photos or pots full of dangling green vines. There is also an additional lockable container in the headrest. A soft cushion can be added to its flap for a comfortable backrest.

#### BOXES

To personalise the look of the shelves and make it easier to keep them tidy, you can fill them with practical boxes, which are available separately in different sizes and colours.