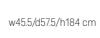

# SYSTEM CREATIVE

4-DOOR WARDROBE w182/d57,5/h192 cm

2-DOOR WARDROBE w91/gd7,5/h197 cm

**1-DOOR WARDROBE** w45,5/d57,5/h184 cm

CABINET w45,5/d37,5/h101 cm

CUBE BOOKSHELF w45,5/d37,5/h45,5 cm

MODULE FOR 4-DOOR WARDROBE w182/d57,5/h45,5 cm