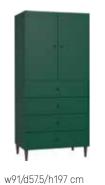

**CABINET** w91/d37,5/h192 cm

**3-DOOR WARDROBE WITH GLASS DOORS** w136,5/d57,5/h197 cm

**CABINET** w91/d37,5/h192 cm