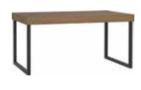

### PLEASURE AND COMFORT

Spot brings much more to the dining room than just a unique look. The comfortable table resting on solid wooden legs can be extended to the desired length. How many times have you run out of space for spices, napkins or cutlery? The practical storage compartments in the middle of the tabletop provide ideal space for dining trinkets.

#### FOLDING TABLE SPOT

The furniture has several variations: it can be folded or unfolded, with an open or closed recess in the top. To accommodate additional people, simply fit extension inserts. When they are no longer needed, they can be stowed away under the tabletop. The shorter sides of the recess have openings that allow cables and chargers to be conveniently routed under the table.

The bottom edges of the gutter have been rounded, making it safe and comfortable to sit at the table. In the middle of the tabletop is an oblong recess where you can store herbs, cutlery, napkins, crayons or hobby accessories. Keeping your trinkets in order is made easy with the 2 attached boxes.