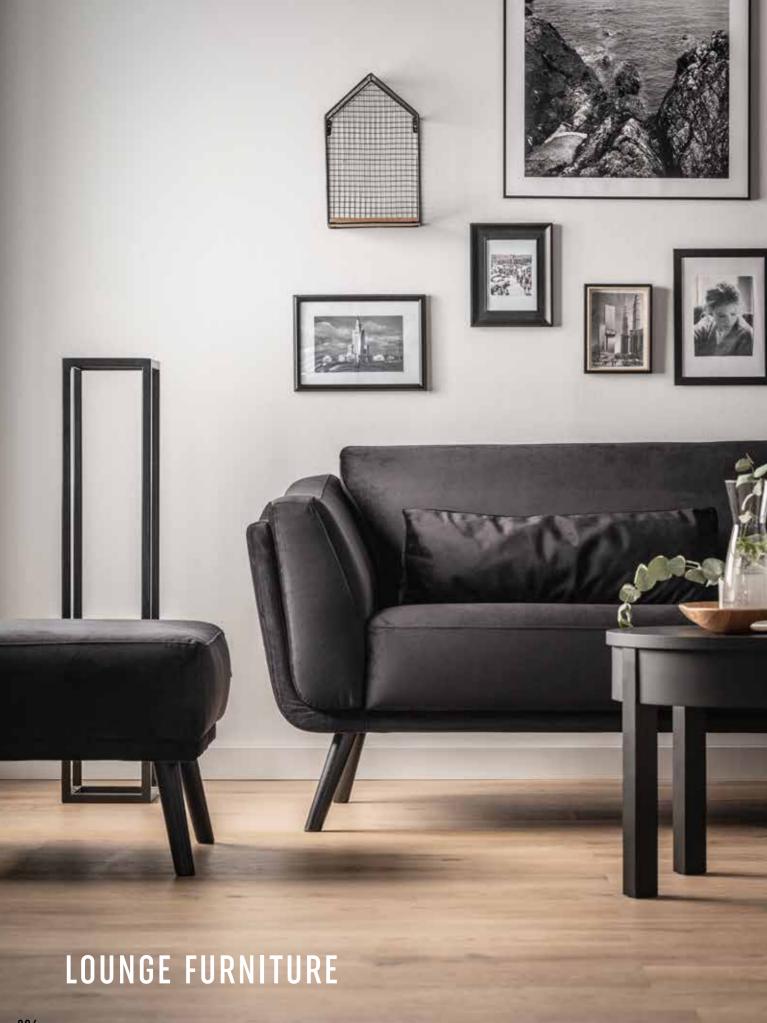

ON** 

Sleeping dimensions: 130x200 cm

2.5-SEATER SOFA MILTON w194/d90/h87 cm Sleeping dimensions: 145x190 cm







LARGE CORNER SOFA JASPER w314/d153/h85 cm Sleeping dimension: 314x153 cm





Sleeping dimension: 147x203 cm

## UPHOLSTERED BEDS



#### CONFIGURE THE PERFECT BED FOR YOU

Use the configurator to create a bed in three easy steps that will make your bedroom your favourite room in your home. The beds are available in 3 sizes.

#### CHOOSE A HEADREST









**BED HARMONIC 120/140/160X200** w127/147/167/1211/h119 cm

#### CHOOSE FEET

BED PURIC

120/140/160X200

w127/147/167/I211/h119 cm

Use the intuitive configurator to choose from 5 versions of wooden feet to match the bed.











slanted light oak

slanted natural oak

slanted black

straight foot black



















**5-SEATER SOFA SOPHIE** w270/d91/h80 cm

**3-SEATER SOFA SOPHIE** w230/d91/h80 cm





2-SEATER SOFA SOPHIE w170/d91/h80 cm

CORNER SOFA DUVET w253/d163/h85 cm





**2,5-SEATER SOFA DUVET** w190/d92/h85 cm

2-SEATER SOFA DUVET w175/d92/h85 cm





**3-SEATER SOFA ROCE** w180/d80/h82 cm 2-SEATER SOFA ROCE w130/d80/h82 cm





2,5-SEATER SOFA SOPHIE w210/d91/h80 cm



**3-SEATER SOFA DUVET** w210/d92/h85 cm





**CORNER SOFA REPOS** w269/d90-154/h83 cm







**2-SEATER SOFA ALMA** w152/d69/h76 cm



#### FOTELE I PUFY



ARMCHAIR STAN w85/d100/h82 cm





ARMCHAIR ESTAR w90/d93/h81 cm

POUFFE ESTAR w9/d79/h41 cm





ARMCHAIR COTTA w90/d82/h92 cm

POUFFE COTTA w66/d56/h45 cm





ARMCHAIR MILTON w100/d90/h87 cm

POUFFE MILTON w95/d75/h45 cm







SMALL POUFFE SLIDE w46/d45/h46 cm