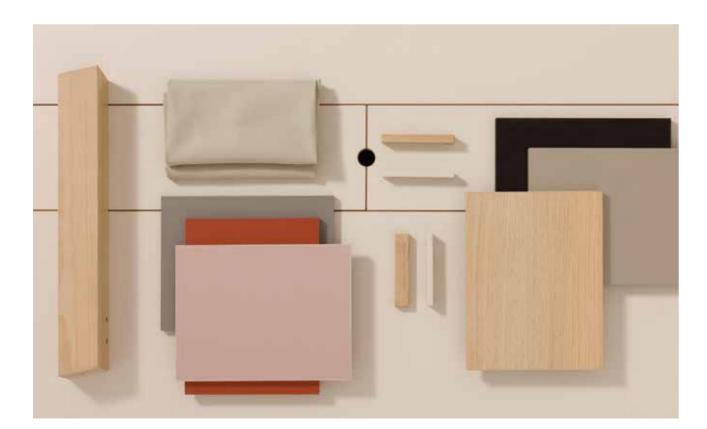

# **CREATIVE SYSTEM**

Following the changing world and various lifestyles of our clients, we have designed a new furniture system that grants almost unlimited possibilities of configuration. Thanks to this system, you will create exactly the kind of furniture you need. A rich colour palette, various types of legs and handles - we have thought it all through so that you can arrange your dream interior.

# HOW TO CREATE YOUR DREAM FURNITURE WITH CREATIVE

11 body and front colours, 12 types of handles including a push-toopen option, 12 types of legs. This wide palette of choices will allow you to create furniture perfectly fitted to your needs. You can create from scratch or use our ready-made compositions and change just some elements such as the colours. Feel free to experiment. The configuration tool won't let you design non-functional furniture.

#### YOU HAVE A CHOICE OF 11 FRONT AND BODY COLOURS:

### YOU HAVE A CHOICE OF 12 TYPES OF HANDLES