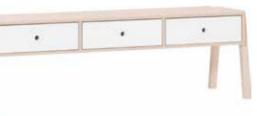

# SIMPLE COLLECTION

The Simple collection furniture can be arranged in many ways, putting together colours and choosing the legs. Everything fits together here. We have checked it, and we know that any possible configuration looks great. Thanks to Simple you can create different interiors, all according to your taste and needs.

# **CONFIGURE YOUR FURNITURE** IN 4 STEPS AT VOX.PL/SIMPLE

Designing interiors with Simple is easy and the only thing you will not manage to do is make a mistake. The setup is four easy steps and then you can take your time admiring the effect.