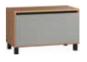

\* Height is given without legs. Adding legs will add 9 cm to the height. Adding protective pads will add 1 cm.

**SIDEBOARD** w160/d47/h68.5 cm\* CHEST OF DRAWERS WITH FUNCTIONAL SLAT w90/d47/h90.5 cm\*