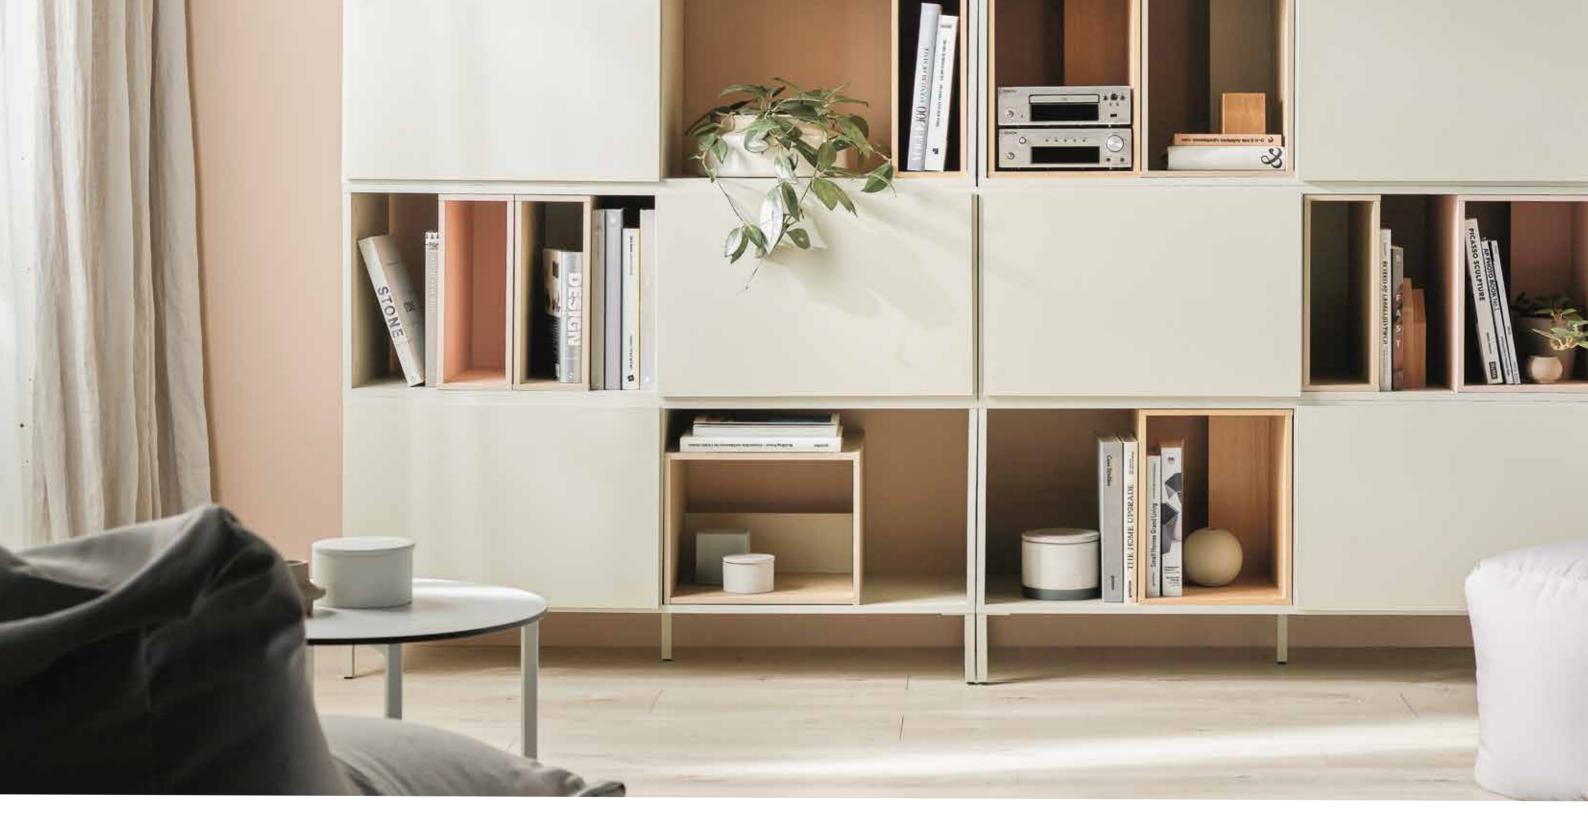

## INTO SYSTEM

Into is a modular system that can be freely composed vertically or horizontally. The layout itself can be changed at any time without having to replace the entire piece of furniture. All you need to do is add the right module or box.

**BED BOX** w51/d15/h31,5 cm

The easy-to-assemble modules can be expanded both upwards, as well as sideways, creating any combination. Hovering slightly above the ground, Into furniture will highlight or discreetly hide elements of your home world. Two types of colourful boxes will help you organise your beloved collections of magazines or vinyl records.

# INTO FEATURES

Use a basic cabinet to build your own Into furniture. Combine it with a set of feet and other modules according to your own ideas - it can be part of a bookcase, TV cabinet or chest of drawers. The closed section will allow you to organise various small items, while the open section will allow you to display your favourite items. The Into cabinets can be freely assembled according to your needs: side by side or stacked on top of each other to obtain a piece of furniture with up to 4 levels.

# INTO SUITED To interior

Into colour palette with with a set of large and small boxes makes it possible to create furniture perfectly suited to our interior. Today a fourlevel shelving unit, tomorrow two chests of drawers - change the layout of your Into at any time. The slide-in boxes can also be pulled out and arranged elsewhere at any time.