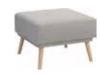

#### BED 90x200 cm, 120x200 cm, 140x200 cm, 160x200 cm, 180x200 cm

VALET STAND w43/d43/h88 cm

GRANT ARMCHAIR w71/d84/h88 cm

NATURE DESK w130/gd60/h75 cm

DRAWER w62/d44/h8 cm

**GRANT FOOTSTOOL** w64/d44/h44 cm