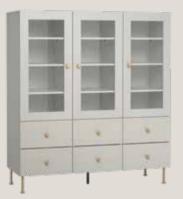

# SIMPLE COLLECTION

The Simple collection furniture can be arranged in many ways, putting together colours and choosing the legs. Everything fits together here. We have checked it, and we know that any possible configuration looks great. Thanks to Simple you can create different interiors, all according to your taste and needs.

# **CONFIGURE YOUR FURNITURE** IN 4 STEPS AT VOX.PL/SIMPLE

Designing interiors with Simple is easy and the only thing you will not manage to do is make a mistake. The setup is four easy steps and then you can take your time admiring the effect.

# SHELVING UNITS AND CABINETS

Here, everything fits together and every configuration looks great. With Simple, you will create a variety of interiors, but all will meet your needs and preferences. How is this possible? The Simple collection was created according to Dieter Rams' iconic ten design principles, according to which the product gives the user the space to realise their own ideas.