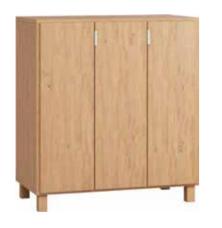

## WARDROBE

The 4-door wardrobe, part of the 4 You Fresh collection, has been designed to make wardrobe organisation as easy as possible.

#### ACCORDION FOLDING DOORS

The sliding wardrobe doors fold down like an accordion. This ensures that all clothes and accessories are always close at hand. A soft-closing system is fitted to the door.

#### DIMENSIONS

The wardrobe comes in a choice of two heights: 206 cm and 241 cm. The higher variant means one more shelf (5 instead of 4) on the right-hand side, as well as an additional shelf above the drawers and a straightening system for the middle door.

#### DRAWERS

Three roomy smooth-running drawers with a soft-closing system are the ideal place for underwear or fashion accessories. It's worth putting them in practical organisers that make it easier to keep them tidy.

#### HANDLES

Comfortable access to the contents of the wardrobe is ensured by minimalist handles. There are two options to choose from: metal in the colour of the furniture or oak.