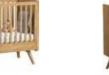

### NATURE COLLECTION

The Nature collection was inspired by the love of natural materials and the conviction that any space can be wisely and beautifully used. Nature will easily match all kinds of interiors: large open spaces, those classically divided into rooms or even the smallest ones that require exceptional care when being arranged. The solid shapes can fit a lot in and the skew wooden legs carrying them will add lightness to the room.

### NATURE COLLECTION

BODY/FRONT

Available colours:

3-DOOR WARDROBE w149.5/d58/h207.5 cm

2-DOOR WARDROBE w101/d58/h207.5 cm

GLASS CASE w50.5/d40/h207.5 cm

OPEN BOOKCASE w101/d40/h207.5 cm

Create your space as you want. Find inspiration or ready solutions at