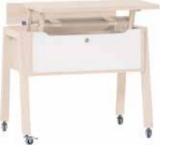

## ISLA HEIGHT ADJUSTABLE DESK

The ISLA desk with electric height adjustment will keep you comfortable for long hours so that you can perform your duties effectively without worrying about a healthy back. Thanks to the touch panel, you can easily adjust the level of the worktop so that you can sit or stand comfortably.