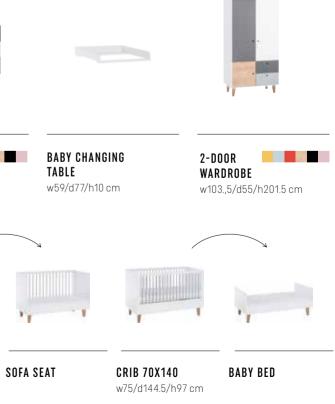

| BODY, FRONT<br>Available colours:            | <b>JLLECTION</b><br>graphite, black                                                                    | Create your spa<br>Find inspiration or rea                                                     |                                                                                               |                                                   |                                        |
|----------------------------------------------|--------------------------------------------------------------------------------------------------------|------------------------------------------------------------------------------------------------|-----------------------------------------------------------------------------------------------|---------------------------------------------------|----------------------------------------|
|                                              |                                                                                                        |                                                                                                |                                                                                               | NARROW CHEST<br>OF DRAWERS<br>w62.5/d47/h112.5 cm | DRESSER WITH DOORS<br>w90/d45/h90.5cm* |
| CHEST OF DRAWERS<br>w90/d47/h90.5 cm*        | BABY CHANGING TABLE<br>w90/d77.5/h30 cm                                                                | <b>COT</b><br>w74.5/d140/h80.5 cm                                                              | BABY BED                                                                                      |                                                   |                                        |
| <b>4-DOOR WARDROBE</b><br>w185/d57/h230 cm*  | CORNER WARDROBE<br>w101.5/d103.5/h185.5 cm*<br>TOP UNIT<br>for corner wardrobe<br>w101.5/d103.5/h45 cm | 2-DOOR WARDROBE<br>w92.5/d57/h185.5 cm*<br>TOP UNIT<br>for 2-door wardrobe<br>w92.5/d55/h45 cm | 1-DOOR WARDROBE<br>w46.5/d57/h185.5 cm<br>TOP UNIT<br>for 1-door wardrobe<br>w46.5/d57/h45 cm | LIQUOR CABINET<br>s112/d47/h112.5 cm*             | <b>TV UNIT 180</b><br>w180/d7/h47 cm*  |
|                                              |                                                                                                        |                                                                                                |                                                                                               | HALL CABINET                                      | SHOE CABINET                           |
| SINGLE NARROW BOOKCASE<br>w39/d40/w185.5 cm* | NARROW GLASS CASE<br>w39/d40/w185.5 cm*                                                                | WIDE GLASS CASE<br>w75/d40/h185 cm*                                                            | SHELVES<br>for 1-door wardrobe<br>for 4-door wardrobe                                         | w90/d40/h46.5 cm*                                 | w65/d32/h90 cm*                        |
| WIDE BOOKCASE<br>w148.5/d38/h185.5 cm*       | LOW BOOKCASE<br>w112/d38/h149 cm*                                                                      | DOUBLE NARROW BOOKCASE<br>w75.5/d38/h185.5 cm*                                                 | SINGLE NARROW BOOKCASE<br>w39/d8/h185.5 cm*                                                   | LOW COFFEE TABLE<br>w80/d80/h35.5 cm              | TALL COFFEE TABLE<br>w54/d54/h45 cm    |