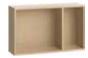

## INTO SYSTEM

Into is a modular system that can be freely composed vertically or horizontally. The layout itself can be changed at any time without having to replace the entire piece of furniture. All you need to do is add the right module or box.

# INTO FEATURES

Use a basic cabinet to build your own Into furniture. Combine it with a set of feet and other modules according to your own ideas - it can be part of a bookcase, TV cabinet or chest of drawers. The closed section will allow you to organise various small items, while the open section will allow you to display your favourite items. The Into cabinets can be freely assembled according to your needs: side by side or stacked on top of each other to obtain a piece of furniture with up to 4 levels.