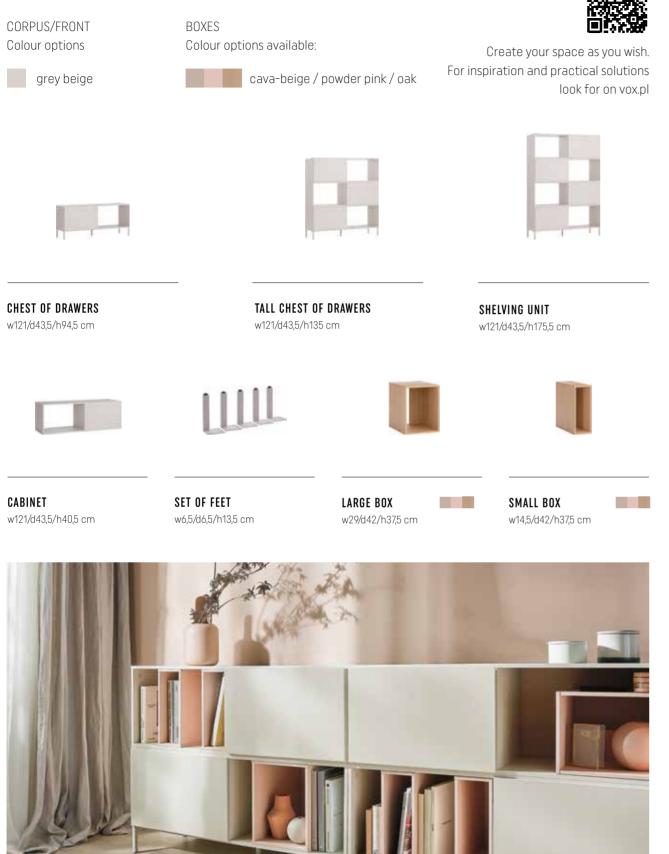

# INTO COLLECTION

TV CABINET WITH BOXES w121/d43,5/h54 cm

CHEST OF DRAWERS WITH BOXES w121/d43,5/h94,5 cm

TALL CHEST OF DRAWERS WITH BOXES w121/d43,5/h135 cm

SHELVING UNIT WITH BOXES w121/d43,5/h175,5 cm

DOUBLE TV CABINET WITH BOXES

w242/d43,5/h54 cm

#### DOUBLE CHEST OF DRAWERS WITH BOXES

w242/d43,5/h94,5 cm

### DOUBLE TALL CHEST OF DRAWERS WITH BOXES

w242/d43,5/h135 cm

### DOUBLE SHELVING UNIT WITH BOXES

w242/d43,5/h175,5 cm