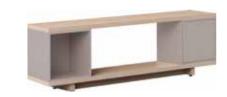

### SPOT COLLECTION

Spot will charm you with its light form and will help you organize your bedroom, living room and dining room. The slender geometric shapes in natural colours offer plenty of space for things you don't want to have on display. Clever solutions and ergonomic shapes are a perfect foundation for a little bit of flair such as your favorite accessories like blankets, cushions, books or crockery.

### PLEASURE AND COMFORT

Spot brings much more to the dining room than just a unique look. The comfortable table resting on solid wooden legs can be extended to the desired length. How many times have you run out of space for spices, napkins or cutlery? The practical storage compartments in the middle of the tabletop provide ideal space for dining trinkets.

#### FOLDING TABLE SPOT

The furniture has several variations: it can be folded or unfolded, with an open or closed recess in the top. To accommodate additional people, simply fit extension inserts. When they are no longer needed, they can be stowed away under the tabletop. The shorter sides of the recess have openings that allow cables and chargers to be conveniently routed under the table.

The bottom edges of the gutter have been rounded, making it safe and comfortable to sit at the table. In the middle of the tabletop is an oblong recess where you can store herbs, cutlery, napkins, crayons or hobby accessories. Keeping your trinkets in order is made easy with the 2 attached boxes.