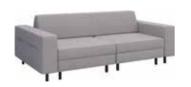

m Sleeping dimensions: 142x197 cm



CORNER SOFA TELLO w270,5/d180/h81 cm Sleeping dimension 150x215 cm



CORNER SOFA WITH DECORATIVE STRIP STELLO w270,5/d180/h81 cm Sleeping dimension 150x215 cm

NEW



**3-SEATER SOFA STELLO** w248/d107/h81 cm Sleeping dimensions: 150x200 cm





CORNER SOFA ESTAR



w212/d155/h81 cm Sleeping dimensions: 145x198 cm





w244/d90/h87 cm

CORNER SOFA NOEL w234/d152/h90 cm Sleeping dimensions: 140x198 cm

CORNER SOFA JASPER

Sleeping dimensions: 153x214 cm

w214/d153/h85 cm

CORNER SOFA MILTON II

Sleeping dimension: 130x208 cm

w275/d169/h87 cm

**3-SEATER SOFA NOEL** w227/d85/h90 cm





CHAISE LONGUE WITH SLEEPING FUNCTION JASPER w114/d153/h85 cm Sleeping dimension: 102x203 cm



**3-SEATER SOFA ESTAR** w209/d103/h81 cm Sleeping dimensions: 145x198 cm



SOFA SLIDE III w240/d120/h89 cm Sleeping dimensions: 113x200 cm



LARGE CORNER SOFA COTTA w245/d200/h92 cm Sleeping dimensions: 142x197 cm





CORNER SOFA MILTON w262/d189/h87 cm Sleeping dimensions: 130x208 cm





**3.5-SEATER SOFA MILTON** 

Sleeping dimensions: 130x200 cm

2.5-SEATER SOFA MILTON w194/d90/h87 cm Sleeping dimensions: 145x190 cm







LARGE CORNER SOFA JASPER w314/d153/h85 cm Sleeping dimension: 314x153 cm





Sleeping dimension: 147x203 cm

## UPHOLSTERED BEDS



#### CONFIGURE THE PERFECT BED FOR YOU

Use the configurator to create a bed in three easy steps that will make your bedroom your favourite room in your home. The beds are available in 3 sizes.

#### CHOOSE A HEADREST









**BED HARMONIC 120/140/160X200** w127/147/167/1211/h119 cm

#### CHOOSE FEET

BE