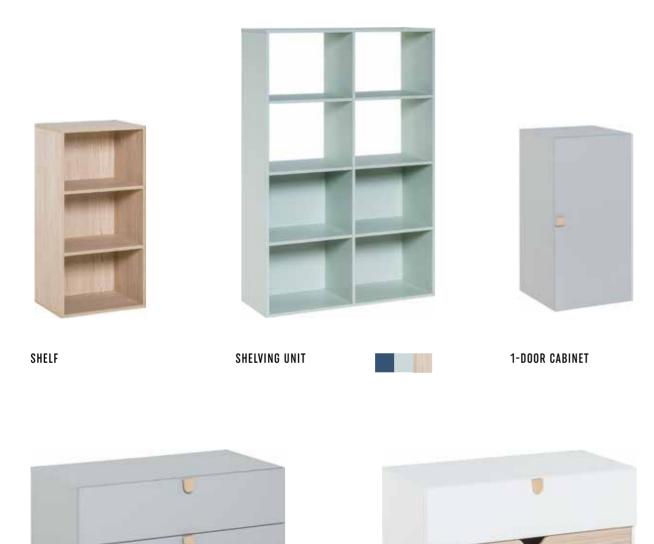

#### ACCORDION FOLDING DOORS

The sliding wardrobe doors fold down like an accordion, allowing better access to the entire contents of the wardrobe.

#### SET UP THE SHELVING UNITS

The closed shelving unit from the Young Users collection is equipped with 8 internal shelves and a mobile drawer. The platform gives you even more storage space. The shelving unit will work well in children's, youth and living rooms.

FILLER "U" w48/d29/h24,5 cm

FILLER PLUS w48/d29,5/h48 cm

FILLER X YELLOW NEON

w48,5/d29/h48,5 cm

FILLER GRILLE YELLOW NEON w48/d29/h48 cm

FILLER CRATE PINK-BLUE w48/d29/h48 cm

FILLER SLASH YELLOW

w48,5/d29/h48,5 cm