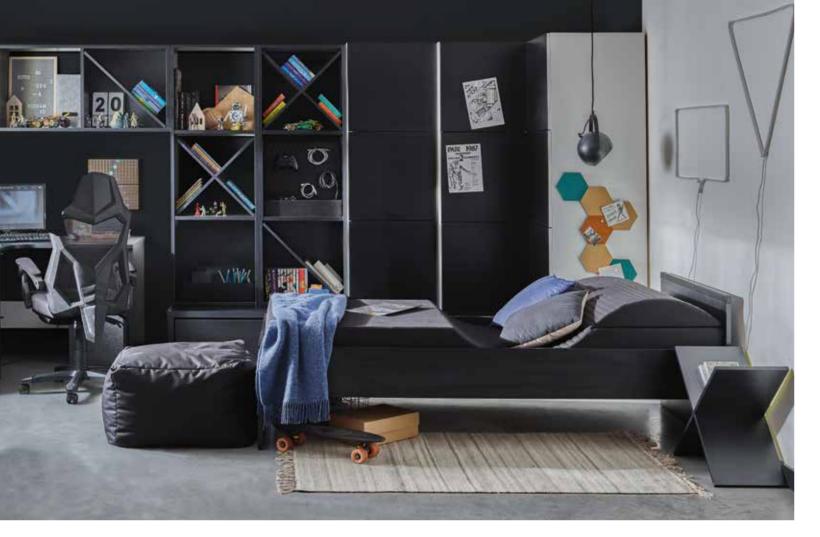

CT THE PLATFORMS

A closed shelving unit, a wide chest of drawers or a 2-door wardrobe from the Young Users range can be placed on the platform. Remember to connect the whole thing with the included fittings, and additionally fix the built-in to the walls.

#### SET UP THE SHELVING UNITS

The closed shelving unit from the Young Users collection is equipped with 8 internal shelves and a mobile drawer. The platform gives you even more storage space. The shelving unit will work well in children's, youth and living rooms.

#### CHOOSE YOUR EXTRAS

A shelf accessory of your choice can be purchased to improve organisation. Filler GRILLE or Filler X will divide the space into smaller sections. The result will be an interesting looking piece of furniture and even greater functionality.





























### WHAT DOES The desk hide?

The innovative Young Users desk includes mobile containers with drawers and a shelf. Their spacing can be varied, allowing the furniture to be placed in one of three positions, depending on current needs. Thanks to the castors, the desk can be moved freely. The Transformers desk includes 2 spacious containers. The left one has 2 deep drawers and the right one has a height-adjustable shelf. This arrangement makes it easier to organise items of different sizes.



The containers can be extended to the sides so that they do not overhang the edges of the tabletop.



An alternative is to extend the containers as far as possible and gain access to the recesses in their tops.



The last possible option is to slide the containers inwards and create