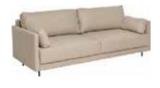

2 cm Sleeping dimension: 130x197 cm

**3-SEATER SOFA COTTA** w229/d102/h92 cm Sleeping dimensions: 142x197 cm



CORNER SOFA TELLO w270,5/d180/h81 cm Sleeping dimension 150x215 cm



CORNER SOFA WITH DECORATIVE STRIP STELLO w270,5/d180/h81 cm Sleeping dimension 150x215 cm

NEW



**3-SEATER SOFA STELLO** w248/d107/h81 cm Sleeping dimensions: 150x200 cm





CORNER SOFA ESTAR



w212/d155/h81 cm Sleeping dimensions: 145x198 cm





w244/d90/h87 cm

CORNER SOFA NOEL w234/d152/h90 cm Sleeping dimensions: 140x198 cm

CORNER SOFA JASPER

Sleeping dimensions: 153x214 cm

w214/d153/h85 cm

CORNER SOFA MILTON II

Sleeping dimension: 130x208 cm

w275/d169/h87 cm

**3-SEATER SOFA NOEL** w227/d85/h90 cm





CHAISE LONGUE WITH SLEEPING FUNCTION JASPER w114/d153/h85 cm Sleeping dimension: 102x203 cm



**3-SEATER SOFA ESTAR** w209/d103/h81 cm Sleeping dimensions: 145x198 cm



SOFA SLIDE III w240/d120/h89 cm Sleeping dimensions: 113x200 cm



LARGE CORNER SOFA COTTA w245/d200/h92 cm Sleeping dimensions: 142x197 cm





CORNER SOFA MILTON w262/d189/h87 cm Sleeping dimensions: 130x208 cm





**3.5-SEATER SOFA MILTON** 

Sleeping dimensions: 130x200 cm

2.5-SEATER SOFA MILTON w194/d90/h87 cm Sleeping dimensions: 145x190 cm







LARGE CORNER SOFA JASPER w314/d153/h85 cm Sleeping dimension: 314x153 cm





Sleeping dimension: 147x203 cm

## UPHOLSTERED BEDS



#### CONFIGURE THE PERFECT BED FOR YOU

Use the configurator to create a bed in three easy steps that will make your bedroom your favourite room in your home. The beds are available in 3 sizes.

#### CHOOSE A HEADREST









**BE