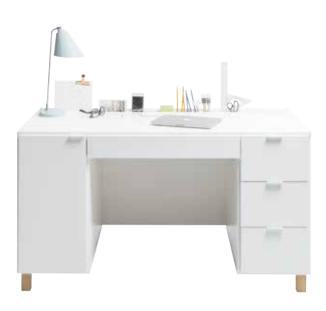

### A PERFECTLY ORGANISED Workplace

#### CONTAINER

To the left of the desk is a container. It is fitted with a height-adjustable shelf.

### DRAWERS

In the middle part of the desk (under the worktop) there is a wide and very capacious drawer. You can keep office utensils, laptop, calendar, chargers etc. useful small items.

All doors and drawers are equipped with the Silent System, which means that even closing them abruptly will not make a sound.

#### MARTA KRUPIŃSKA

At this desk, the designer measured the most frequently used office items and adapted the dimensions to them: capacity of drawers, height of shelves, depth of cabinet and size of the worktop. She also looked at what you usually keep on your desk and created the perfect storage system - the function bar. Choose the best set for you at vox.pl