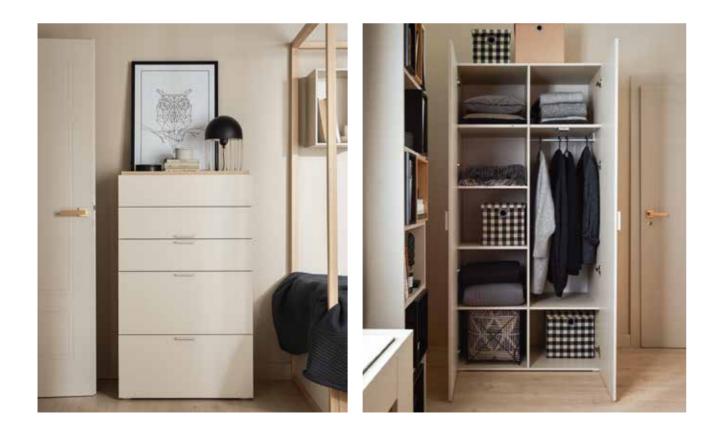

## WARDROBE

The 4-door wardrobe, part of the 4 You Fresh collection, has been designed to make wardrobe organisation as easy as possible.

#### ACCORDION FOLDING DOORS

The sliding wardrobe doors fold down like an accordion. This ensures that all clothes and accessories are always close at hand. A soft-closing system is fitted to the door.

#### SIDE SHELVING UNITS

The 4-door wardrobe side shelving unit from the 4 You Fresh collection is an easy way to increase the amount of storage space for your belongings. What you can't fit in the wardrobe, you can easily place on the spacious shelves of the furniture. The shelving unit can function as the side of a wardrobe or as a stand-alone piece of furniture - simply attach it to the wall. It is available in two options. Smaller of them with a height of 206 cm has 5 shelves, while the one with a height of 240 cm is equipped with 6 shelves.

#### WOODEN RECESS

The recess of the bookcase in oak creates an interesting, gentle contrast with the beige corpus. It not only decorates the furniture, but also optically changes its dimensions. The nature-inspired décor can also be a great background for displaying a collection of plants.