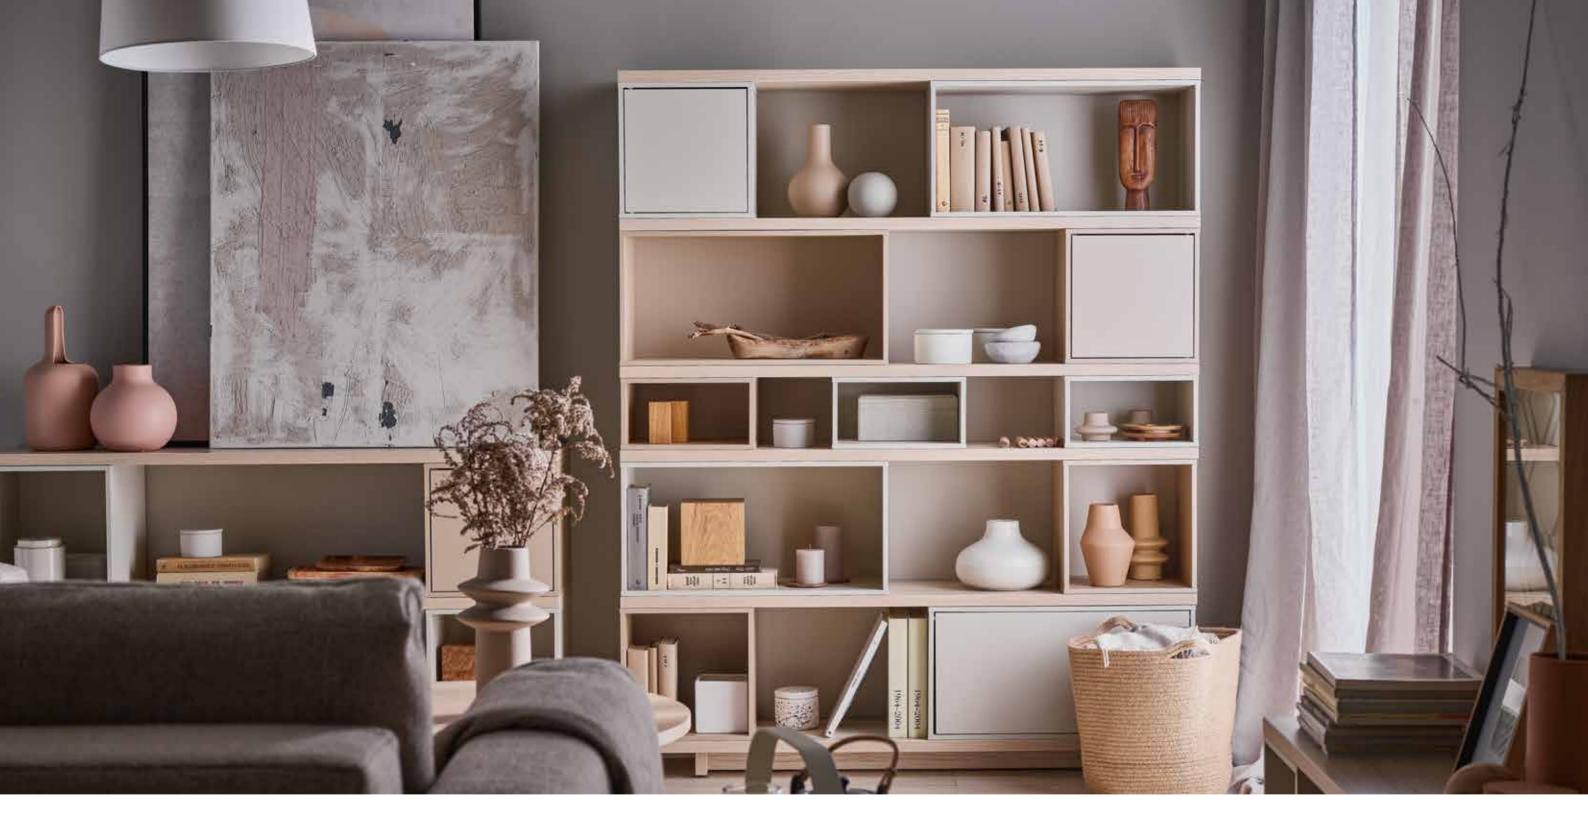

## INTO SYSTEM

Into is a modular system that can be freely composed vertically or horizontally. The layout itself can be changed at any time without having to replace the entire piece of furniture. All you need to do is add the right module or box.

**BED BOX** w51/d15/h31,5 cm

The easy-to-assemble modules can be expanded both upwards, as well as sideways, creating any combination. Hovering slightly above the ground, Into furniture will highlight or discreetly hide elements of your home world. Two types of colourful boxes will help you organise your beloved collections of magazines or vinyl records.

# INTO FEATURES

Use a basic cabinet to build your own Into furniture. Combine it with a set of feet and other modules according to your own ideas - it can be part of a bookcase, TV cabinet or chest of drawers. The closed section will allow you to organise various small items, while the open section will allow you to display your favourite items. The Into cabinets can be freely assembled according to your needs: side by side or stacked on top of each other to obtain a piece of furniture with up to 4 levels.

# INTO SUITED To interior

Into colour palette with with a set of large and small boxes makes it possible to create furniture perfectly suited to our interior. Today a fourlevel shelving unit, tomorrow two chests of drawers - change the layout of your Into at any time. The slide-in boxes can also be pulled out and arranged elsewhere at any time.