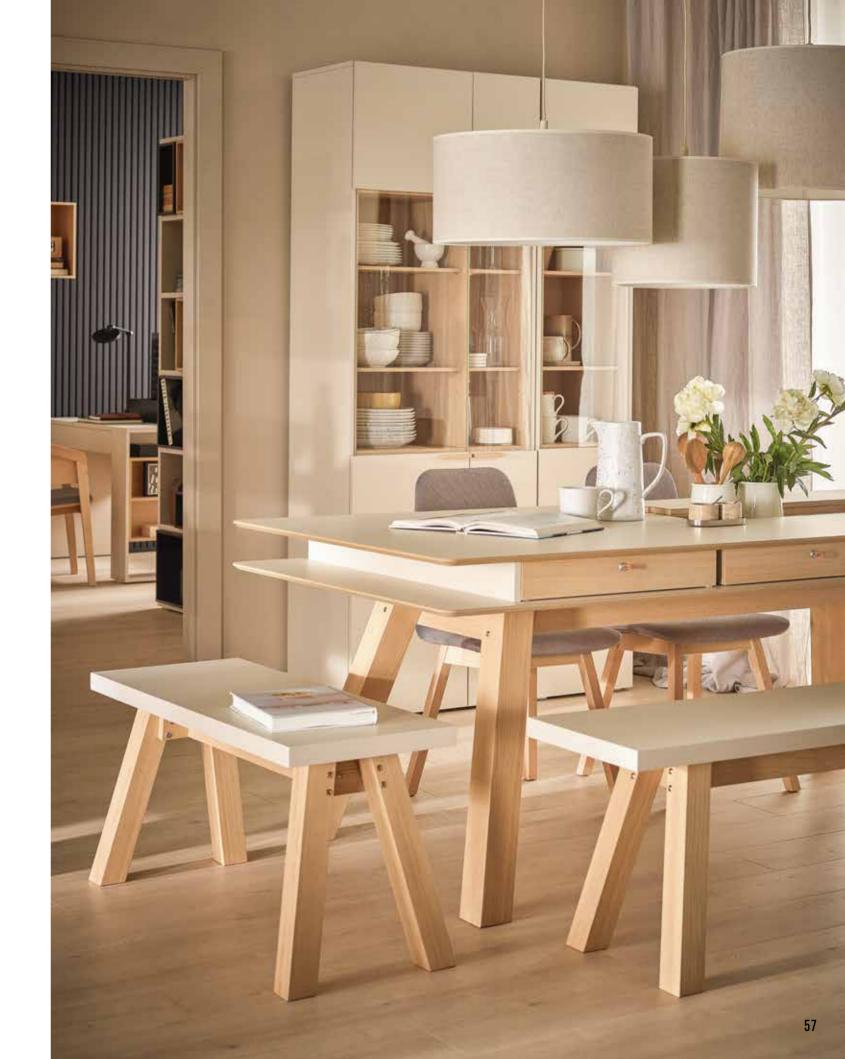

## DINING ROOM The heart of the house

This table will be the star of any kitchen or dining room. Place flowers, herbs or cutlery in the functional recess in the worktop or arrange it in yet another way. Drawers and recesses under the worktop will hide a laptop when work is done or children's games and artistic creations.

The beautifully arranged dining room will make your daily meals feel like in the best restaurant. The cabinets allow you to display your favourite crockery, and in the evening their soft light will bring a soothing atmosphere to the interior.

### PLEASURE AND COMFORT

Spot brings much more to the dining room than just a unique look. The comfortable table resting on solid wooden legs can be extended to the desired length. How many times have you run out of space for spices, napkins or cutlery? The practical storage compartments in the middle of the tabletop provide ideal space for dining trinkets.

#### FOLDING TABLE SPOT

The furniture has several variations: it can be folded or unfolded, with an open or closed recess in the top. To accommodate additional people, simply fit extension inserts. When they are no longer needed, they can be stowed away under the tabletop. The shorter sides of the recess have openings that allow cables and chargers to be conveniently routed under the table.

The bottom edges of the gutter have been rounded, making it safe and comfortable to sit at the table. In the middle of the tabletop is an oblong recess where you can store herbs, cutlery, napkins, crayons or hobby accessories. Keeping your trinkets in order is made easy with the 2 attached boxes.

#### BENCH WITH 3 DRAWERS

Spot bench provides seating and storing. There are 3 double-sided drawers for insertion into selected recesses. The furniture will work well in a hallway, dining room or living room. Drawers on both sides have fronts with ergonomic handles.