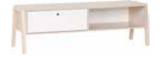

72

w95/d36/h46 cm

w45/d56/h82 cm

NARROW TV CABINET w130/d42,5/h36 cm

**COFFEE TABLE** w66,5/d66,5/h43,5 cm **2-COLOUR COFFEE TABLE** w66,5/d66,5/h4,5 cm

w100/d50/h83,6/h79,6 cm

**BEDSIDE TABLE** w40,5/d42,5/h56,5 cm