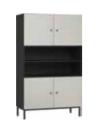

# **CREATIVE SYSTEM**

Following the changing world and various lifestyles of our clients, we have designed a new furniture system that grants almost unlimited possibilities of configuration. Thanks to this system, you will create exactly the kind of furniture you need. A rich colour palette, various types of legs and handles - we have thought it all through so that you can arrange your dream interior.

# HOW TO CREATE YOUR DREAM FURNITURE WITH CREATIVE

11 body and front colours, 12 types of handles including a push-toopen option, 12 types of legs. This wide palette of choices will allow you to create furniture perfectly fitted to your needs. You can create from scratch or use our ready-made compositions and change just some elements such as the colours. Feel free to experiment. The configuration tool won't let you design non-functional furniture.