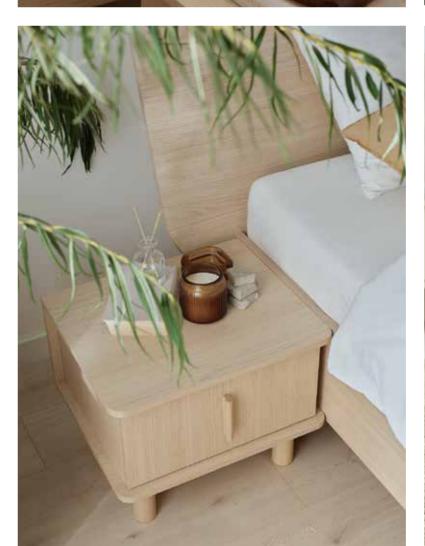

## OMM COLLECTION

It is in the bedroom that we start and end each day. It is therefore important that this space infuses good energy and brings serenity. Every detail of OMM will help you take care of your well-being. Furniture of this collection consists of calm forms with curved shapes, subtle wood grain and warm colours. Here you will find inner harmony.

### OMM COLLECTION FEATURES

Furniture with wooden elements is a choice for years to come. Oak, rounded and ergonomic handles are pleasing to the touch, while the solid rounded legs give OMM a light and unique character. These sublime details will bring harmony and much gentleness to your interior.

OMM beds will take care of your comfort, both when reading and getting ready for rest, as well as during sleep. The sloping, curved headrest is ergonomic and by adding a soft cushion in a natural or contrasting colour, you will create an arrangement with the character of your choice. Backrest pillow for a bed with a wide headboard