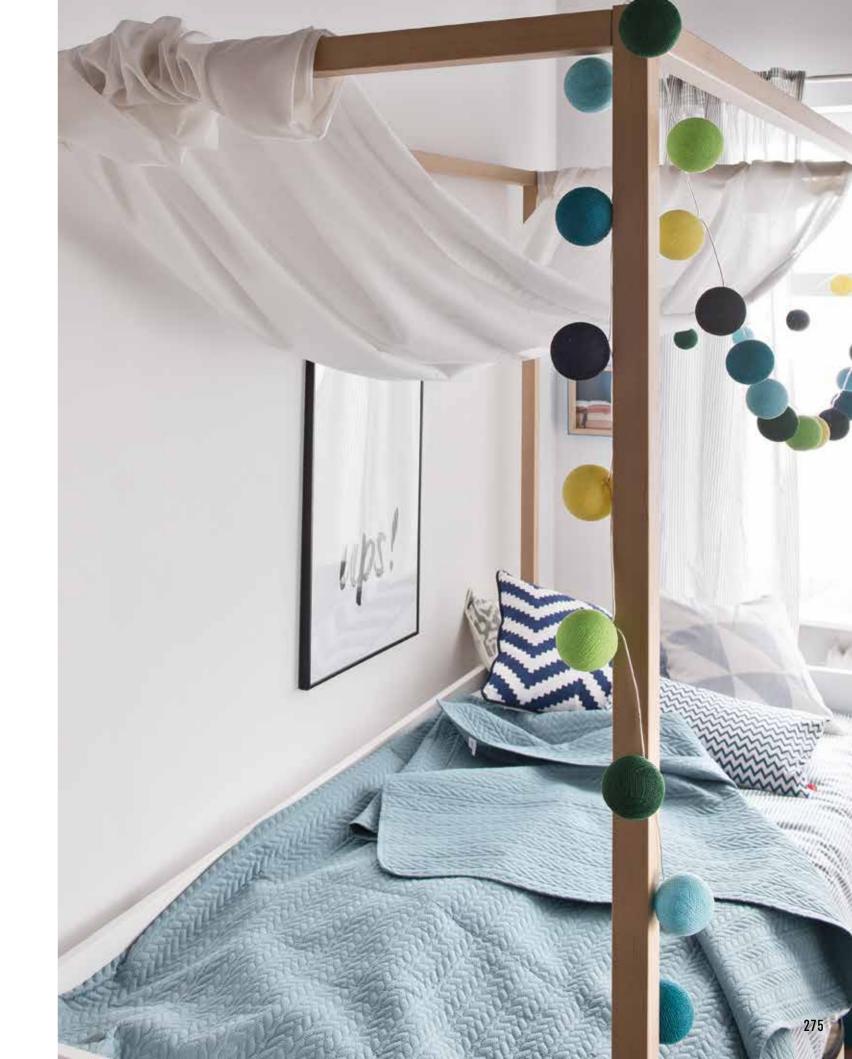

# LEARN SMART

The clever desk from the Nature collection is an invaluable support for working, studying and developing passions. Thanks to its compact size, you can place it in your bedroom or living room, organising a comfortable office corner. The furniture will also work well as the heart of a modern home office. The size and form of the desk do not overwhelm the interior, and the work surface (130x60 cm) offers plenty of freedom. Part of it is a lockable recess with grommets where you can store cables and an electrical strip.