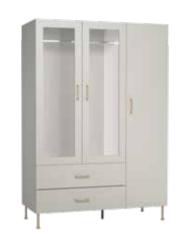

## WARDROBE

The 4-door wardrobe, part of the 4 You Fresh collection, has been designed to make wardrobe organisation as easy as possible.

#### ACCORDION FOLDING DOORS

The sliding wardrobe doors fold down like an accordion. This ensures that all clothes and accessories are always close at hand. A soft-closing system is fitted to the door.

#### DIMENSIONS

The wardrobe comes in a choice of two heights: 206 cm and 241 cm. The higher variant means one more shelf (5 instead of 4) on the right-hand side, as well as an additional shelf above the drawers and a straightening system for the middle door.

#### DRAWERS

Three roomy smooth-running drawers with a soft-closing system are the ideal place for underwear or fashion accessories. It's worth putting them in practical organisers that make it easier to keep them tidy.

#### HANDLES

Comfortable access to the contents of the wardrobe is ensured by minimalist handles. There are two options to choose from: metal in the colour of the furniture or oak.