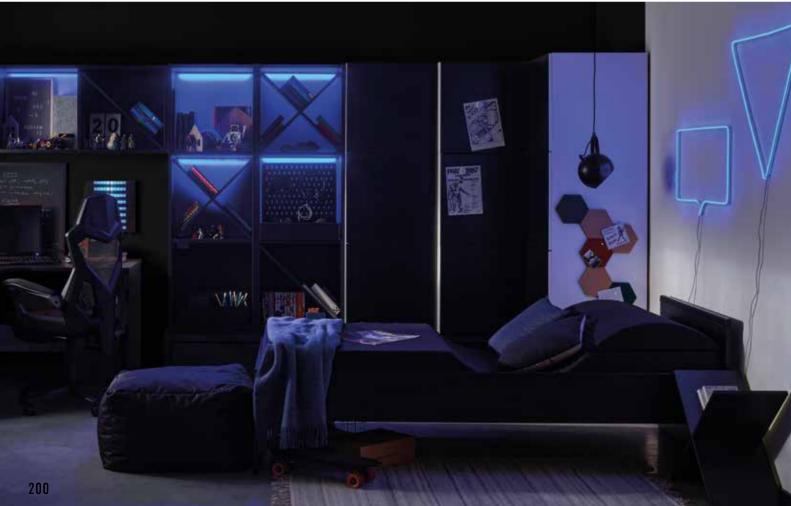

THE PLATFORMS

A closed shelving unit, a wide chest of drawers or a 2-door wardrobe from the Young Users range can be placed on the platform. Remember to connect the whole thing with the included fittings, and additionally fix the built-in to the walls.

#### SET UP THE SHELVING UNITS

The closed shelving unit from the Young Users collection is equipped with 8 internal shelves and a mobile drawer. The platform gives you even more storage space. The shelving unit will work well in children's, youth and living rooms.

#### CHOOSE YOUR EXTRAS

A shelf accessory of your choice can be purchased to improve organisation. Filler GRILLE or Filler X will divide the space into smaller sections. The result will be an interesting looking piece of furniture and even greater functionality.





























### WHAT DOES The desk hide?

The innovative Young Users desk includes mobile containers with drawers and a shelf. Their spacing can be varied, allowing the furniture to be placed in one of three positions, depending on current needs. Thanks to the castors, the desk can be moved freely. The Transformers desk includes 2 spacious containers. The left one has 2 deep drawers and the right one has a height-adjustable shelf. This arrangement makes it easier to organise items of different sizes.



The containers can be extended to the sides so that they do not overhang the edges of the tabletop.



An alternative is to extend the containers as far as possible and gain access to the recesses in their tops.



The last possible option is to slide the containers inwards and create a