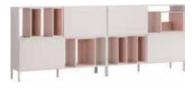

# **RIBBON COLLECTION**

For those who appreciate beauty and want to be surrounded by it, and for those who besides the funtionality, enjoy the aesthatics of things, we have prepared something special. The geometric shapes of the Ribbon collection will bring a new lighter dimension to your interior. If you believe that both beauty and elegance come from simplicity and you would like to smarten up your interior, you couldn't have come to a better place

# TALL SHELVING UNIT

See how to assemble a shelving unit

### PRACTICAL DESIGN

The absence of a back panel and the high feet of the shelving unit give it an optical lightness. In addition, the high feet make cleaning under the furniture easier. Thanks to the sculptural form of the furniture and the universal colour scheme, it can function as a set, but also as a single piece surrounded by furniture from other collections.

### EASY ASSEMBLY

In the case of the tall shelving unit, you will receive ready-made cubbies that need to be slid one into the other. All you have to do is add the feet and it's all done. Remember that the shelving unit needs to be fixed to the wall - you will find a set of all the screws needed for this in the package with the furniture.

The aesthetic finish of the individual cubicles was made possible by the use of modern technology. In the furniture from the Ribbon collection, there are no visible joints known from classic furniture made from furniture board.

Ribbon will add variety to a well-known living room or studio, giving it a refined character. Like a work of functional art, it will focus the eyes of guests. Mind you, it could become your beloved piece of furniture. The Ribbon collection was appreciated by the jury of the Must have competition during the 13th edition of the Łódź Design Festival. In 2019, it received an award for the best implementations from Polish designers and manufacturers.

# **RIBBON COLLECTION**

BODY/FRONT Available colour palette:

oak/grey/graphite

COFFE TABLES w90/d45/h45 cm

LOW BOOKCASE w116/d40/h117 cm

**TV UNIT 160** w160/d40/h46 cm Create your space as you want. Find inspiration or ready solutions at vox.pl/ribbon