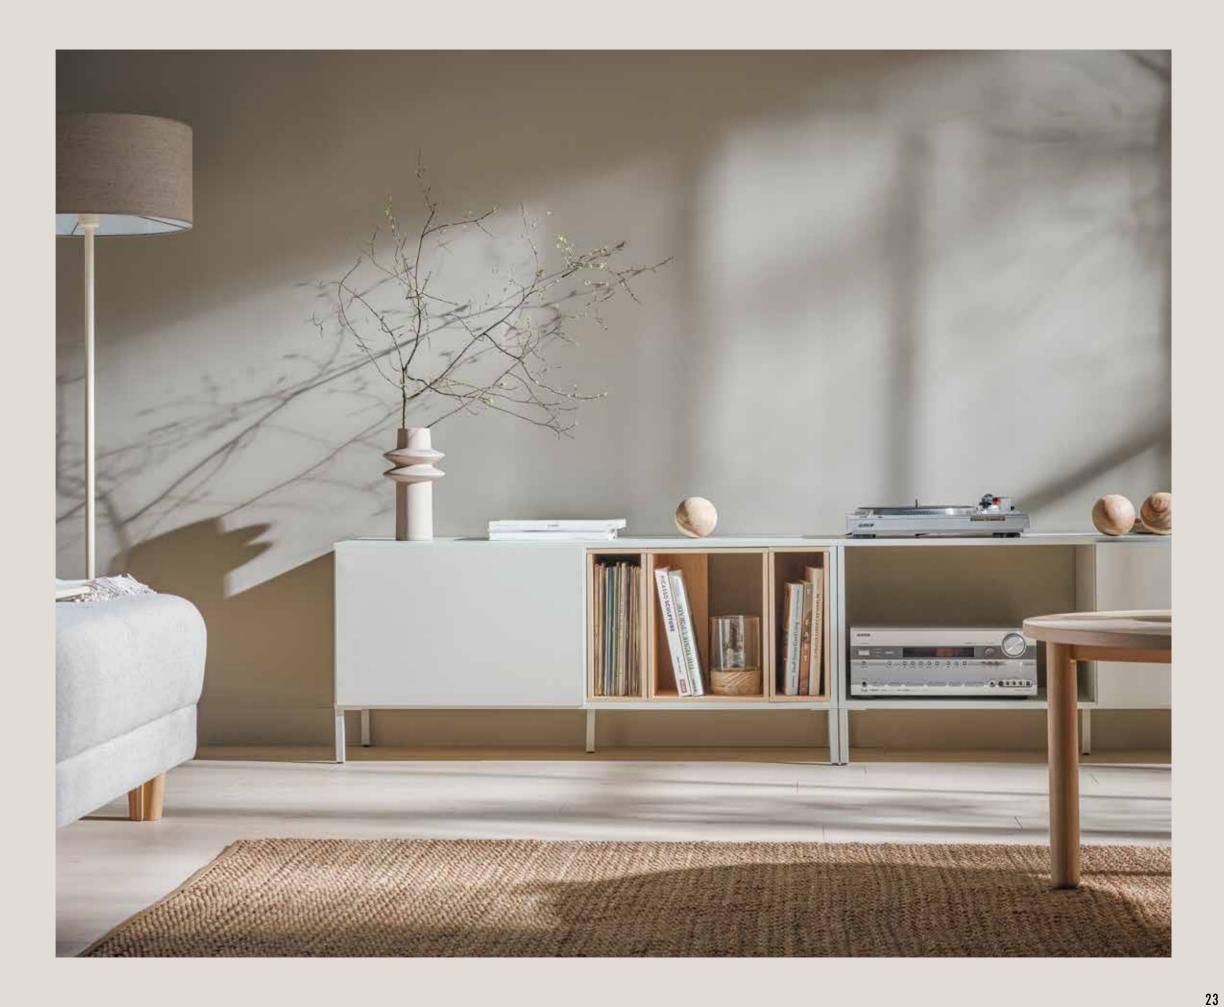

72

w95/d36/h46 cm

w45/d56/h82 cm

NARROW TV CABINET w130/d42,5/h36 cm

**COFFEE TABLE** w66,5/d66,5/h43,5 cm **2-COLOUR COFFEE TABLE** w66,5/d66,5/h4,5 cm

w100/d50/h83,6/h79,6 cm

**BEDSIDE TABLE** w40,5/d42,5/h56,5 cm