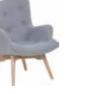

### NATURE COLLECTION

The Nature collection was inspired by the love of natural materials and the conviction that any space can be wisely and beautifully used. Nature will easily match all kinds of interiors: large open spaces, those classically divided into rooms or even the smallest ones that require exceptional care when being arranged. The solid shapes can fit a lot in and the skew wooden legs carrying them will add lightness to the room.

#### BED 90x200 cm, 120x200 cm, 140x200 cm, 160x200 cm, 180x200 cm

VALET STAND w43/d43/h88 cm

GRANT ARMCHAIR w71/d84/h88 cm

NATURE DESK w130/gd60/h75 cm

DRAWER w62/d44/h8 cm

**GRANT FOOTSTOOL** w64/d44/h44 cm