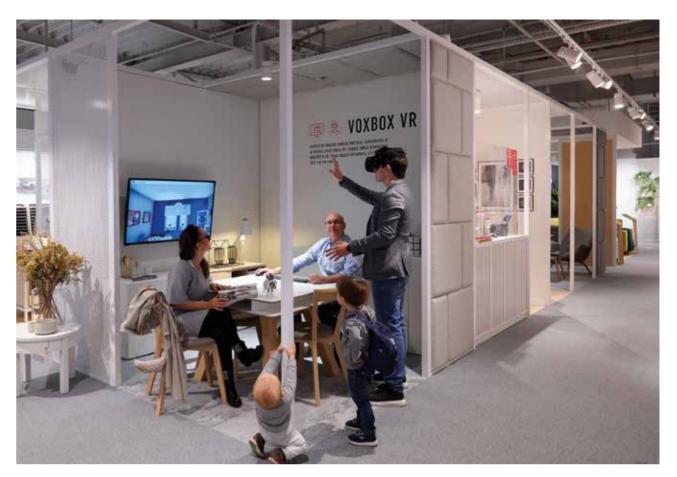

## VOXBOX: DESIGN, COST ESTIMATE AND VISUALISATION

With the free VOXBOX programme, you can plan all your changes, big and small: an entire bedroom or a wall in the hallway. You can create the design yourself at home or in the showroom with the support of a professional advisor. To dispel any doubts, you can put on your VR goggles and take a virtual walk through your future interior.