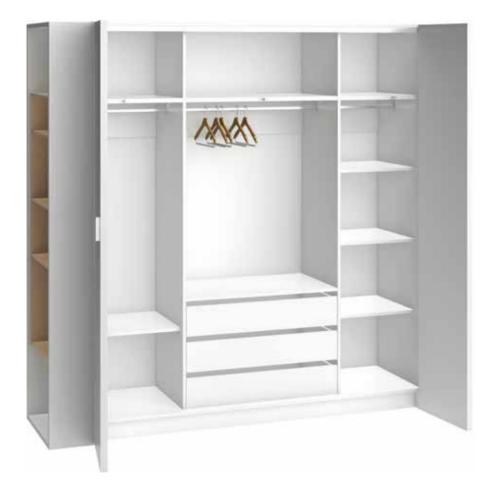

## WARDROBE

The 4-door wardrobe, part of the 4 You Fresh collection, has been designed to make wardrobe organisation as easy as possible.

#### ACCORDION FOLDING DOORS

The sliding wardrobe doors fold down like an accordion. This ensures that all clothes and accessories are always close at hand. A soft-closing system is fitted to the door.

#### DIMENSIONS

The wardrobe comes in a choice of two heights: 206 cm and 241 cm. The higher variant means one more shelf (5 instead of 4) on the right-hand side, as well as an additional shelf above the drawers and a straightening system for the middle door.

#### DRAWERS

Three roomy smooth-running drawers with a soft-closing system are the ideal place for underwear or fashion accessories. It's worth putting them in practical organisers that make it easier to keep them tidy.

#### HANDLES

Comfortable access to the contents of the wardrobe is ensured by minimalist handles. There are two options to choose from: metal in the colour of the furniture or oak.