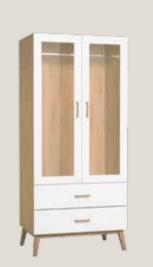

# SIMPLE COLLECTION

The Simple collection furniture can be arranged in many ways, putting together colours and choosing the legs. Everything fits together here. We have checked it, and we know that any possible configuration looks great. Thanks to Simple you can create different interiors, all according to your taste and needs.

# **CONFIGURE YOUR FURNITURE** IN 4 STEPS AT VOX.PL/SIMPLE

Designing interiors with Simple is easy and the only thing you will not manage to do is make a mistake. The setup is four easy steps and then you can take your time admiring the effect.