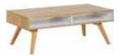

72

w95/d36/h46 cm

w45/d56/h82 cm

NARROW TV CABINET w130/d42,5/h36 cm

**COFFEE TABLE** w66,5/d66,5/h43,5 cm **2-COLOUR COFFEE TABLE** w66,5/d66,5/h4,5 cm

w100/d50/h83,6/h79,6 cm

**BEDSIDE TABLE** w40,5/d42,5/h56,5 cm