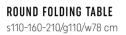

# A TABLE THAT WILL FACE ANY PARTY

FOLDING TABLE 90X90(190) s90-140-190/g90/w79 cm

### RECTANGULAR FOLDING TABLE 140(340)X90 SIMPLE

Define your dream table by choosing one of four colour versions: white, grey, black or oak. The folding table can seat 6 people comfortably, with the table extended to 190 cm you can sit 8 people, with 240 cm you can sit 10 people. When the table top is extended to 290 cm, it will accommodate 12 people at the table, and when extended to its maximum, the table is a comfortable space for as many as 14 people.