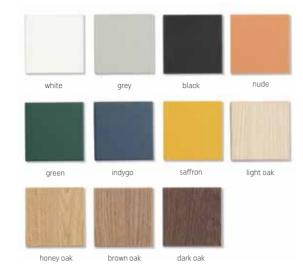

#### YOU HAVE A CHOICE OF 11 FRONT AND BODY COLOURS:

## CHOOSE THE BODY

A choice of four colours: white, oak, grey, black.

# CHOOSE THE FRONT

A choice of four colours: white, oak, grey, black.

## CHOOSE THE HANDLES

A choice of three colours: white, grey, black.

| white | grey | black |
|-------|------|-------|