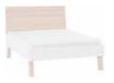

### 1-DOOR WARDROBE

w45.5/d57.5/h197 cm

 $\bigcirc$ 

The harmonious combination of a capacious wardrobe, bed and bedside table in natural honey-coloured wood is the ideal choice for those looking for proven solutions for years to come.