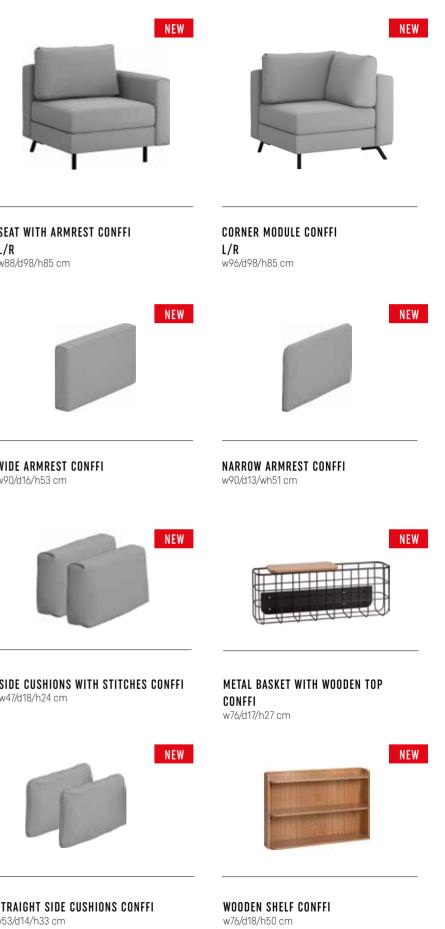

## TODOS COLLECTION

The Todos collection consists of comfortable and functional sofas, corner sofas, armchairs and pouffes ready to meet your aesthetic needs. Choose from hundreds of configurations of cushions, armrests, feet and fabrics.

# HUNDREDS OF CONFIGURATION OPTIONS

Beauty has more than one name, which is why you can define it in many ways in the Todos collection. One is the combination of button cushions, straight armrests and a light fabric. Beautiful, isn't it? Cushions, armrests, feet and fabrics – a choice for the whole family. Several hundred combinations for all and for every individual. Just choose.