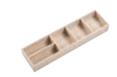

#### BENCH WITH 3 DRAWERS

Spot bench provides seating and storing. There are 3 double-sided drawers for insertion into selected recesses. The furniture will work well in a hallway, dining room or living room. Drawers on both sides have fronts with ergonomic handles.