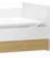

### 1-DOOR WARDROBE

w45.5/d57.5/h197 cm

 $\bigcirc$ 

The harmonious combination of a capacious wardrobe, bed and bedside table in natural honey-coloured wood is the ideal choice for those looking for proven solutions for years to come.