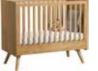

### NATURE COLLECTION

The Nature collection was inspired by the love of natural materials and the conviction that any space can be wisely and beautifully used. Nature will easily match all kinds of interiors: large open spaces, those classically divided into rooms or even the smallest ones that require exceptional care when being arranged. The solid shapes can fit a lot in and the skew wooden legs carrying them will add lightness to the room.

### NATURE COLLECTION

BODY/FRONT

Available colours:

3-DOOR WARDROBE w149.5/d58/h207.5 cm

2-DOOR WARDROBE w101/d58/h207.5 cm

GLASS CASE w50.5/d40/h207.5 cm

OPEN BOOKCASE w101/d40/h207.5 cm

Create your space as you want. Find inspiration or ready solutions at