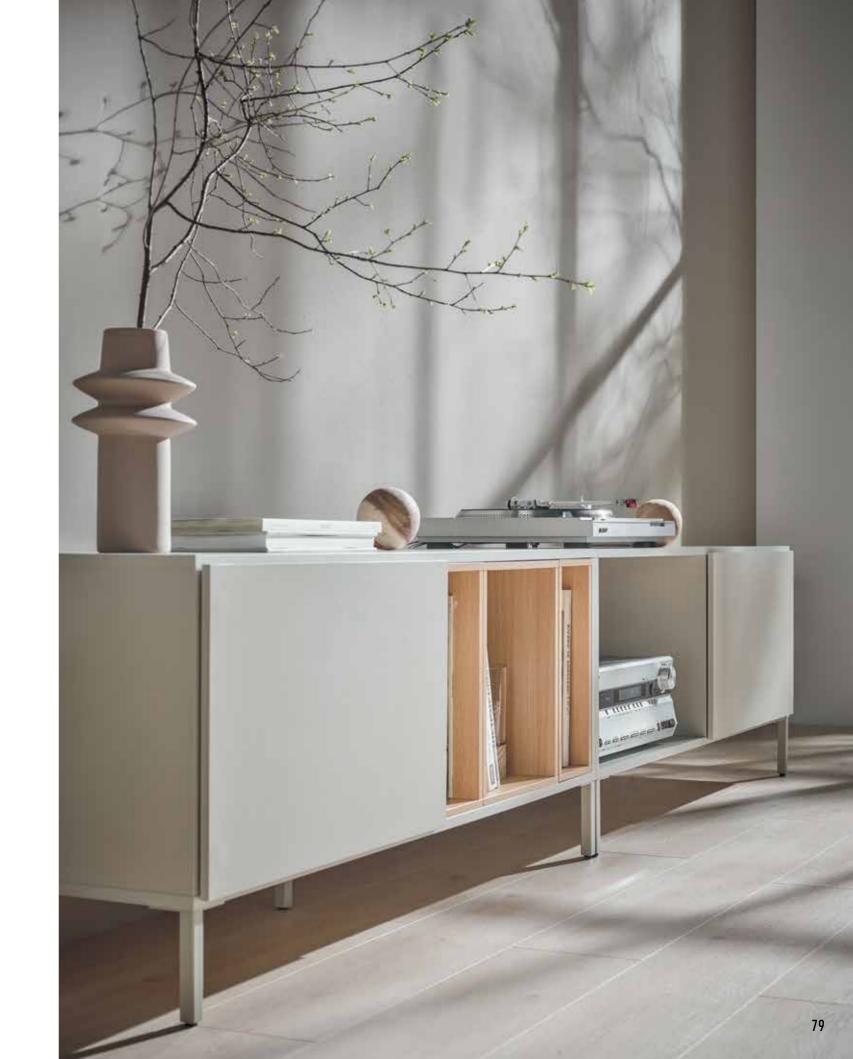

## INTO SYSTEM

Into is a modular system that can be freely composed vertically or horizontally. The layout itself can be changed at any time without having to replace the entire piece of furniture. All you need to do is add the right module or box.

**BED BOX** w51/d15/h31,5 cm

The easy-to-assemble modules can be expanded both upwards, as well as sideways, creating any combination. Hovering slightly above the ground, Into furniture will highlight or discreetly hide elements of your home world. Two types of colourful boxes will help you organise your beloved collections of magazines or vinyl records.

# INTO FEATURES

Use a basic cabinet to build your own Into furniture. Combine it with a set of feet and other modules according to your own ideas - it can be part of a bookcase, TV cabinet or chest of drawers. The closed section will allow you to organise various small items, while the open section will allow you to display your favourite items. The Into cabinets can be freely assembled according to your needs: side by side or stacked on top of each other to obtain a piece of furniture with up to 4 levels.