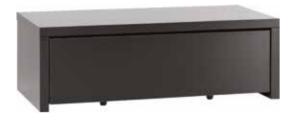

#### BENCH WITH 3 DRAWERS

Spot bench provides seating and storing. There are 3 double-sided drawers for insertion into selected recesses. The furniture will work well in a hallway, dining room or living room. Drawers on both sides have fronts with ergonomic handles.