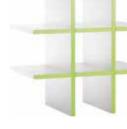

# SHELVING UNITS AND CABINETS

Here, everything fits together and every configuration looks great. With Simple, you will create a variety of interiors, but all will meet your needs and preferences. How is this possible? The Simple collection was created according to Dieter Rams' iconic ten design principles, according to which the product gives the user the space to realise their own ideas.

WIDE SHELVING UNIT s148,5/g38/w185 cm

CABINET s148,5/g38/w185 cm

WIDE SHELVING UNIT s112/g38/w148,5 cm

NARROW DOUBLE SHELVING UNIT s75,5/g38/w185 cm

### SHELVING UNITS

All shelves in the shelving unit are height adjustable. The designer has also provided enough space above them so that they can be pulled out comfortably.

#### NARROW SINGLE SHELVING UNIT s39/g38/w185 cm