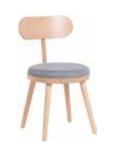

### SPOT COLLECTION

Spot will charm you with its light form and will help you organize your bedroom, living room and dining room. The slender geometric shapes in natural colours offer plenty of space for things you don't want to have on display. Clever solutions and ergonomic shapes are a perfect foundation for a little bit of flair such as your favorite accessories like blankets, cushions, books or crockery.

### PLEASURE AND COMFORT

Spot brings much more to the dining room than just a unique look. The comfortable table resting on solid wooden legs can be extended to the desired length. How many times have you run out of space for spices, napkins or cutlery? The practical storage compartments in the middle of the tabletop provide ideal space for dining trinkets.