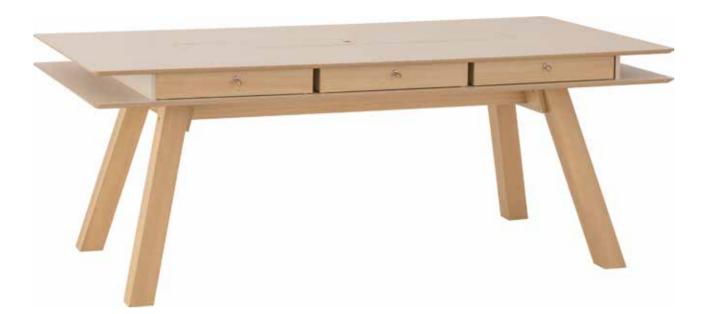

## DINING ROOM The heart of the house

This table will be the star of any kitchen or dining room. Place flowers, herbs or cutlery in the functional recess in the worktop or arrange it in yet another way. Drawers and recesses under the worktop will hide a laptop when work is done or children's games and artistic creations.

### PLEASURE AND COMFORT

Spot brings much more to the dining room than just a unique look. The comfortable table resting on solid wooden legs can be extended to the desired length. How many times have you run out of space for spices, napkins or cutlery? The practical storage compartments in the middle of the tabletop provide ideal space for dining trinkets.

#### FOLDING TABLE SPOT

The furniture has several variations: it can be folded or unfolded, with an open or closed recess in the top. To accommodate additional people, simply fit extension inserts. When they are no longer needed, they can be stowed away under the tabletop. The shorter sides of the recess have openings that allow cables and chargers to be conveniently routed under the table.

The bottom edges of the gutter have been rounded, making it safe and comfortable to sit at the table. In the middle of the tabletop is an oblong recess where you can store herbs, cutlery, napkins, crayons or hobby accessories. Keeping your trinkets in order is made easy with the 2 attached boxes.