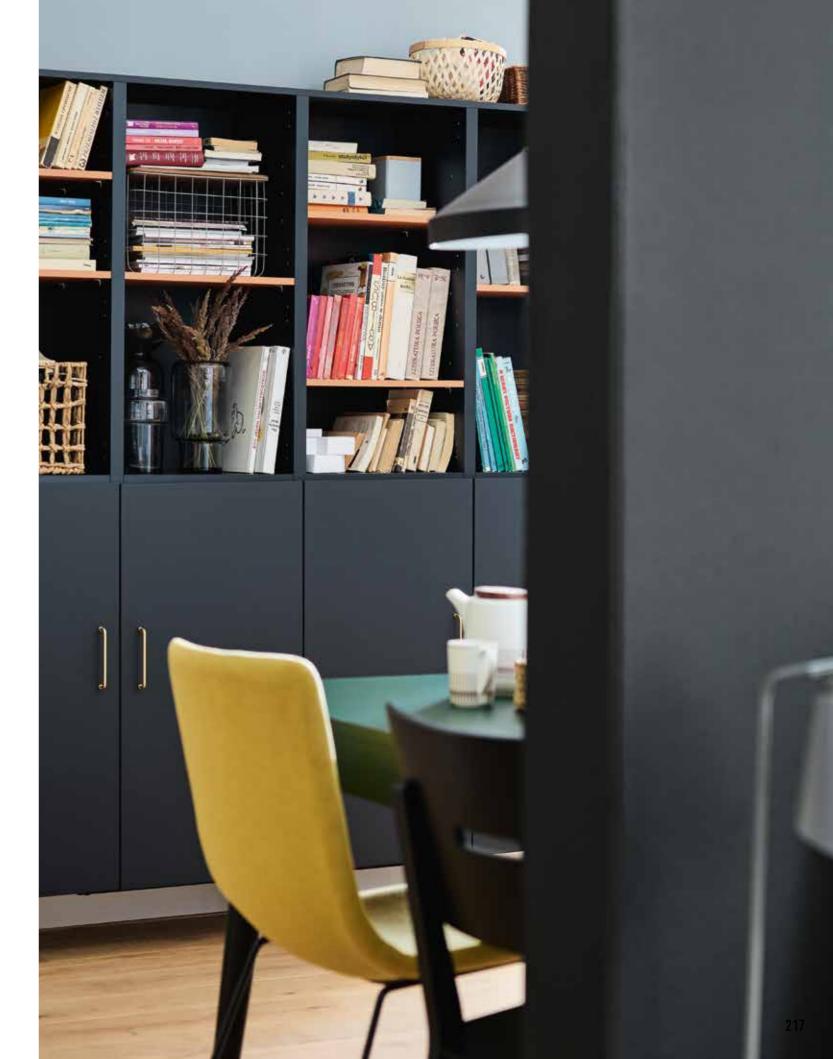

handle. w45.5/d47.5/h55.5 cm



Body: white. Front: white. Legs: slider pads. Handle: leather handle. w45.5/d47.5/h47.5 cm



# CREATIVE BOOKCASES



Konfigurator online pozwoli Ci bawić się designem regału 4x4, dobierając jego wygląd i funkcjonalność. Bez problemu stworzysz własny projekt, który świetnie odnajdzie się w Twoim wnętrzu.





#### REGAŁ WYSOKI POCZWÓRNY

Korpus: indygo. Fronty: indygo. Nogi: stelaż skośny drewniany ciemny. Uchwyt: skórzany. s182/g37,5/w197 cm Półki w regale Creative można wyposażyć w oświetlenie za pomocą przeznaczonych do tego profili LED. Sam zdecyduj, czy oświetlenie chcesz zamocować przy froncie czy tylnej ścianie regału i podkreśl w ten sposób pamiątki, które znajdują się na półce. Oświetlenie można zapalać pilotem, który jest dołączony do zestawu.





### CONFIGURE Your bed





#### BED 180X200

Headboard: black. Planking: dark oak. Legs: curved metal frame w185/I212.5/h98 cm



BED 160X200 Headboard: white. Planking: white Legs: curved metal s165/d212,5/w98 cm



BED 120X200 Headboard: black. Planking: nude. Legs: metal. s125/d212,5/w98 cm



**BED 140X200** Headboard: green. Planking: dark oak. Legs: sloping wooden frame in black. s145/d212,5/w98 cm



**BED 90X200** Headboard: light oak. Planking: indygo. Legs: oak s95/d212,5/w98 cm





### CREATIVE SYSTEM





**BIURKO** s136,5/g67,5/w78 cm

KONTENEREK BIURKA s45,5/g47,5/w55,5 cm





**ŁÓŻKO** s95/d212,5/w98 cm

KOMODA SZEROKA s136,5/g47,5/w111 cm





**TOALETKA** s91/g47,5/w78 cm

SZAFKA RTV SZEROKA s182/g47,5/w55,5 cm





**SZAFKA KOSTKA** s45,5/g37,5/w65,5 cm **REGAŁ NISKI