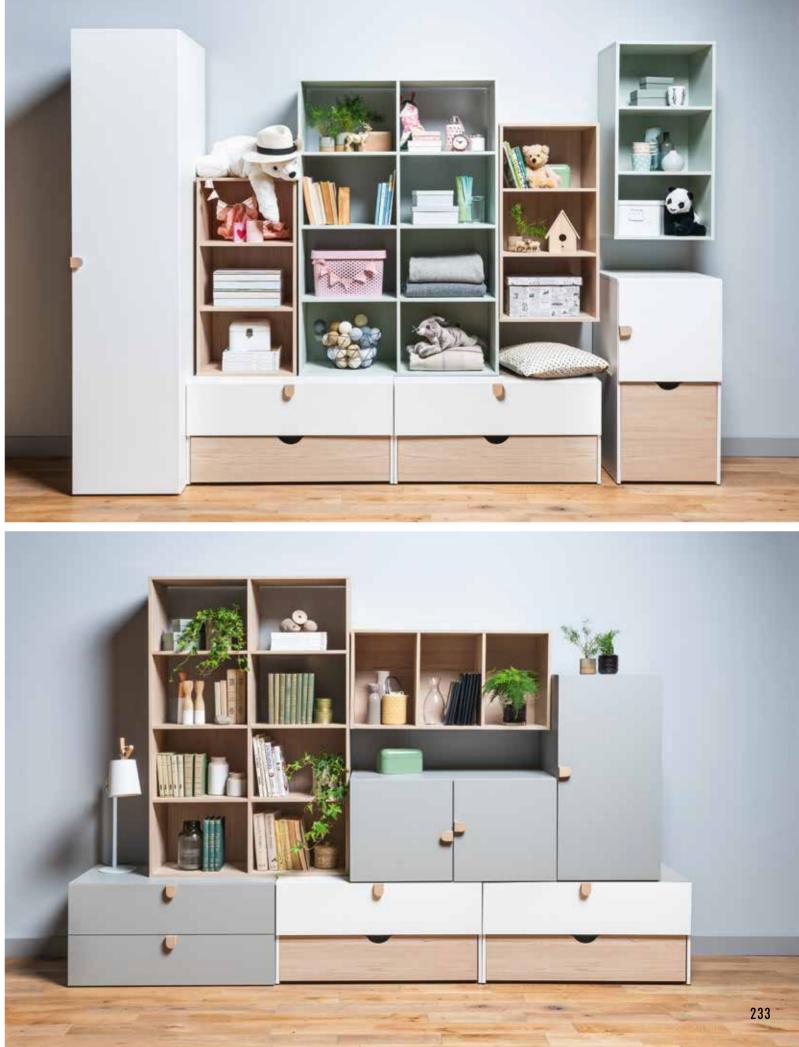

## CREATIVE CABINETS

The Cabinet provides the perfect place to display and highlight important and valuable items, while ensuring that they are protected from dust and accidental damage. Thanks to the possibilities of the Creative system, you will precisely define the appearance and functionality of the entire piece of furniture, selecting solutions according to your own needs.