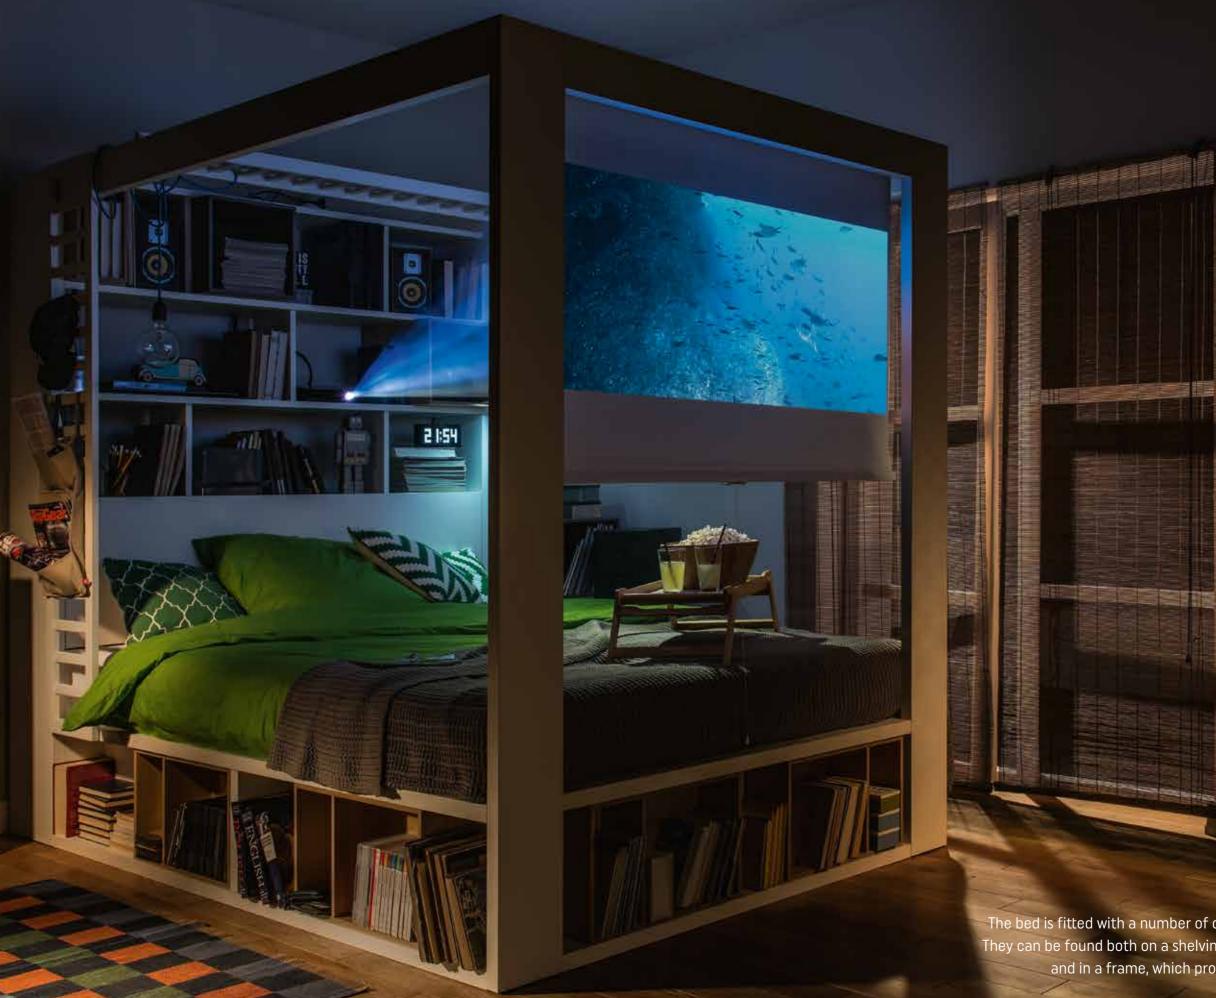

## BED

Almost the whole home world can fit in this extraordinary bed. You'll always have your favourite books close at hand, the baldachin will bring a soothing atmosphere and on the side ladder you'll hang a flowerbed or clothes for the next day. And in the evening you roll out the screen and your dream home cinema is ready.

#### SHELVES

The 4 You Fresh bed is fitted with a number of open shelves that are very spacious. They are found both on the shelf connected to the headrest and in the frame, which provides great design potential.