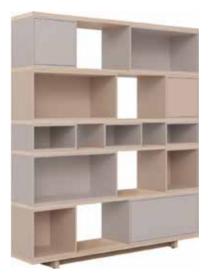

# BALANCE COLLECTION

What kind of an interior do you wish to create? Do you dream of peace and harmony, or do you combine creative chaos with your everyday life and aren't afraid to go a little wild? Do you need a place for focused work, a comfortable relax zone or are you designing a dining area? No matter what the answer is, the Balance collection will meet your expectations. Balance is an innovative system that gives you the freedom to create unique furniture designs.

# CONFIGURE YOUR Shelving Unit

### YOU CAN CHOOSE FROM 5 TYPES OF BOXES IN 8 COLOURS

white / light grey / graphite / black terracotta / powder pink / grey beige / cava beige

LARGE OPEN BOX

LARGE BOX WITH DOORS

MEDIUM OPEN BOX

MEDIUM OPEN BOX WITH Doors

# YOUR CHOICE OF 2 COLOURS FOR THE SHELVES AND PLINTHS

Creating your own piece of furniture is very simple: choose a shelf with a plinth: large or small. Place at least two boxes on it (choice of 5 types - each in 8 colours) and place a shelf of the same length as the shelf with a plinth. Repeat the operation until you have the desired piece of furniture.