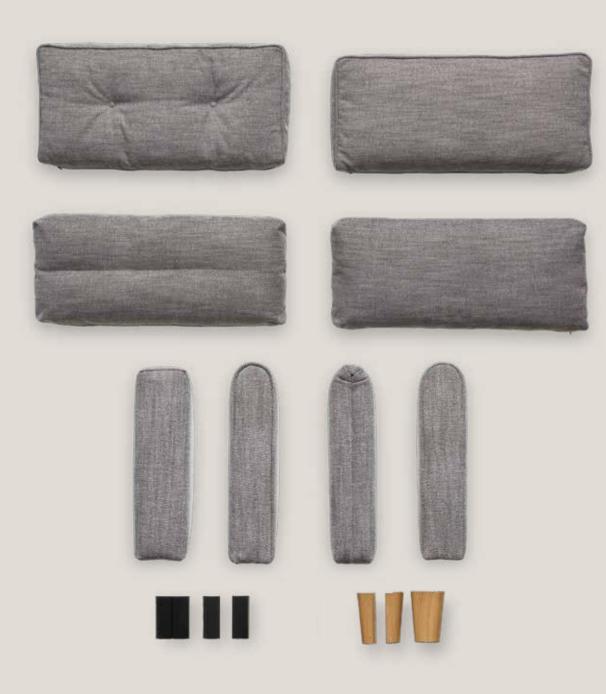

## TODOS COLLECTION

The Todos collection consists of comfortable and functional sofas, corner sofas, armchairs and pouffes ready to meet your aesthetic needs. Choose from hundreds of configurations of cushions, armrests, feet and fabrics.

# HUNDREDS OF CONFIGURATION OPTIONS

Beauty has more than one name, which is why you can define it in many ways in the Todos collection. One is the combination of button cushions, straight armrests and a light fabric. Beautiful, isn't it? Cushions, armrests, feet and fabrics – a choice for the whole family. Several hundred combinations for all and for every individual. Just choose.