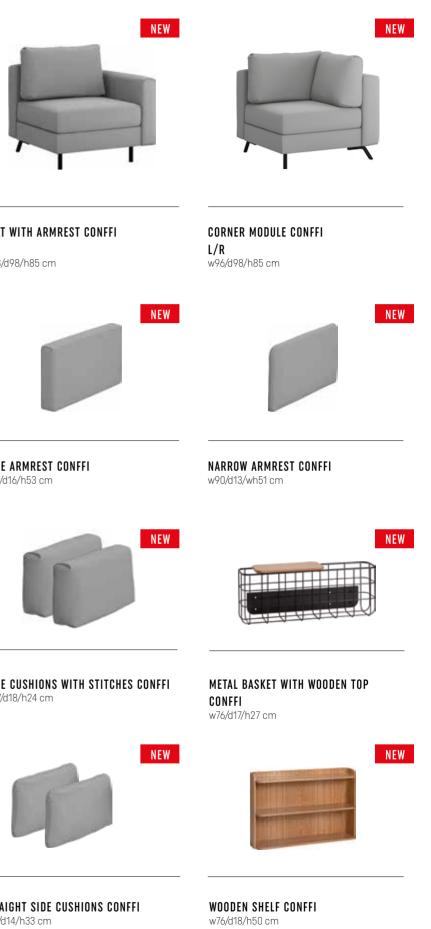

## TODOS COLLECTION

The Todos collection consists of comfortable and functional sofas, corner sofas, armchairs and pouffes ready to meet your aesthetic needs. Choose from hundreds of configurations of cushions, armrests, feet and fabrics.

# HUNDREDS OF CONFIGURATION OPTIONS

Beauty has more than one name, which is why you can define it in many ways in the Todos collection. One is the combination of button cushions, straight armrests and a light fabric. Beautiful, isn't it? Cushions, armrests, feet and fabrics – a choice for the whole family. Several hundred combinations for all and for every individual. Just choose.