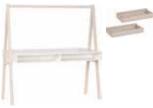

## DRESSING TABLE

With the 4 You Fresh dressing table, you can easily arrange a practical beauty corner. This subtle piece of furniture delights not only with its form, but also with its functionality. Thanks to its small dimensions, it will fit in any bedroom or dressing room. A wide, capacious drawer and a set of organisers with compartments will help to organise all accessories.

#### ORGANISERS

On the dressing table top there are functional organisers - two low and one high. With these you can conveniently organise your cosmetics and accessories. To keep the worktop even more tidy, the low utensils can be hidden inside a drawer. Organisers are complete with furniture.

#### DRAWER

The dressing table has a wide drawer so that all organisers are within easy reach. High-quality guides ensure that the drawer is comfortable to use and that it operates quietly and smoothly.

#### MIRROR

Other furniture from the 4 You Fresh collection will also work well for arranging a comfortable beauty corner. A mirror with illumination and additional shelves can be hung just above the dressing table.