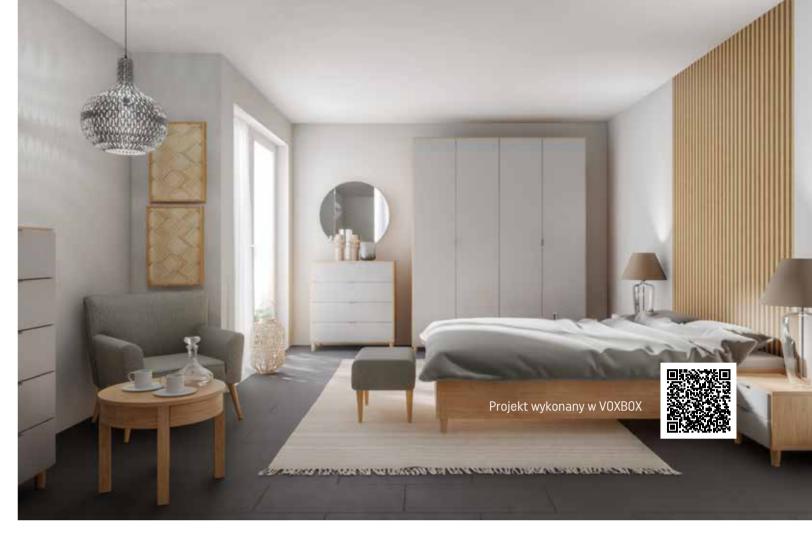

## OMM COLLECTION

It is in the bedroom that we start and end each day. It is therefore important that this space infuses good energy and brings serenity. Every detail of OMM will help you take care of your well-being. Furniture of this collection consists of calm forms with curved shapes, subtle wood grain and warm colours. Here you will find inner harmony.

The gentle, rounded edges of the OMM collection furniture will make your bedroom comfortable, safe and calming. The organic shapes allude to the forms we find in nature and help to create an atmosphere of deep relaxation.

### OMM COLLECTION FEATURES

Furniture with wooden elements is a choice for years to come. Oak, rounded and ergonomic handles are pleasing to the touch, while the solid rounded legs give OMM a light and unique character. These sublime details will bring harmony and much gentleness to your interior.