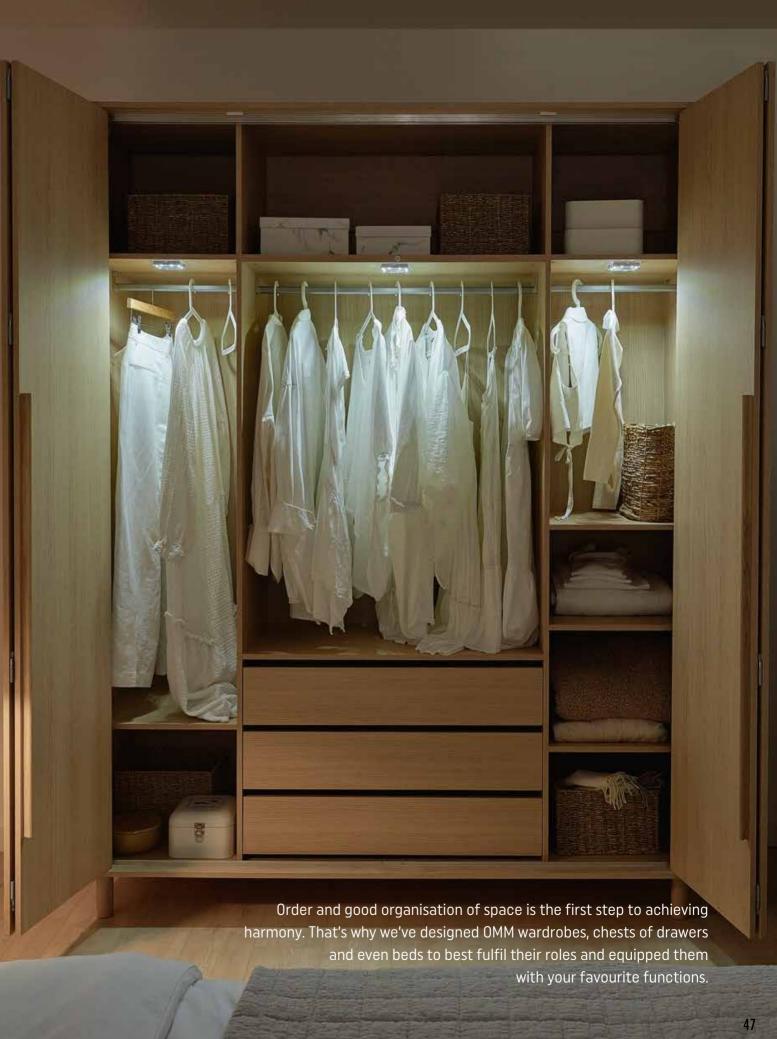

## OMM COLLECTION

It is in the bedroom that we start and end each day. It is therefore important that this space infuses good energy and brings serenity. Every detail of OMM will help you take care of your well-being. Furniture of this collection consists of calm forms with curved shapes, subtle wood grain and warm colours. Here you will find inner harmony.

The beautifully arranged dining room will make your daily meals feel like in the best restaurant. The cabinets allow you to display your favourite crockery, and in the evening their soft light will bring a soothing atmosphere to the interior.