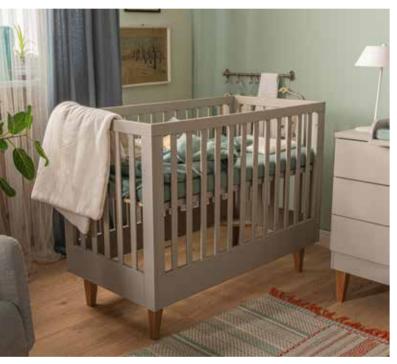

### SPOT COLLECTION

Spot will charm you with its light form and will help you organize your bedroom, living room and dining room. The slender geometric shapes in natural colours offer plenty of space for things you don't want to have on display. Clever solutions and ergonomic shapes are a perfect foundation for a little bit of flair such as your favorite accessories like blankets, cushions, books or crockery.

### PLEASURE AND COMFORT

Spot brings much more to the dining room than just a unique look. The comfortable table resting on solid wooden legs can be extended to the desired length. How many times have you run out of space for spices, napkins or cutlery? The practical storage compartments in the middle of the tabletop provide ideal space for dining trinkets.