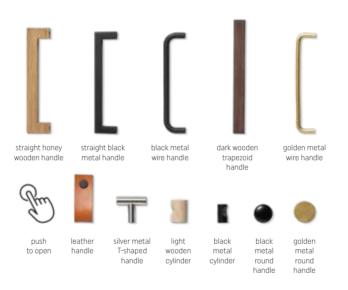

### YOU HAVE A CHOICE OF 12 TYPES OF HANDLES

# 8. CHOOSE THE LEGS

|                                | 11                              |
|--------------------------------|---------------------------------|
| slider<br>pad                  | straight<br>brown<br>wooden leg |
| black ash<br>slanting<br>frame | rounded<br>black metal<br>frame |
| η                              | 17                              |
| slanted ho-                    | truncated                       |