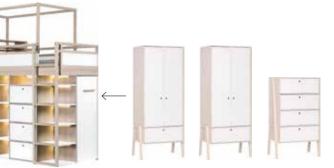

## WARDROBE

The 4-door wardrobe, part of the 4 You Fresh collection, has been designed to make wardrobe organisation as easy as possible.

#### ACCORDION FOLDING DOORS

The sliding wardrobe doors fold down like an accordion. This ensures that all clothes and accessories are always close at hand. A soft-closing system is fitted to the door.

#### DIMENSIONS

The wardrobe comes in a choice of two heights: 206 cm and 241 cm. The higher variant means one more shelf (5 instead of 4) on the right-hand side, as well as an additional shelf above the drawers and a straightening system for the middle door.

#### DRAWERS

Three roomy smooth-running drawers with a soft-closing system are the ideal place for underwear or fashion accessories. It's worth putting them in practical organisers that make it easier to keep them tidy.

#### HANDLES

Comfortable access to the contents of the wardrobe is ensured by minimalist handles. There are two options to choose from: metal in the colour of the furniture or oak.

#### SIDE SHELVING UNITS

The 4-door wardrobe side shelving unit from the 4 You Fresh collection is an easy way to increase the amount of storage space for your belongings. What you can't fit in the wardrobe, you can easily place on the spacious shelves of the furniture. The shelving unit can function as the side of a wardrobe or as a stand-alone piece of furniture - simply attach it to the wall. It is available in two options. Smaller of them with a height of 206 cm has 5 shelves, while the one with a height of 240 cm is equipped with 6 shelves.

#### WOODEN RECESS

The recess of the bookcase in oak creates an interesting, gentle contrast with the beige corpus. It not only decorates the furniture, but also optically changes its dimensions. The nature-inspired décor can also be a great background for displaying a collection of plants.