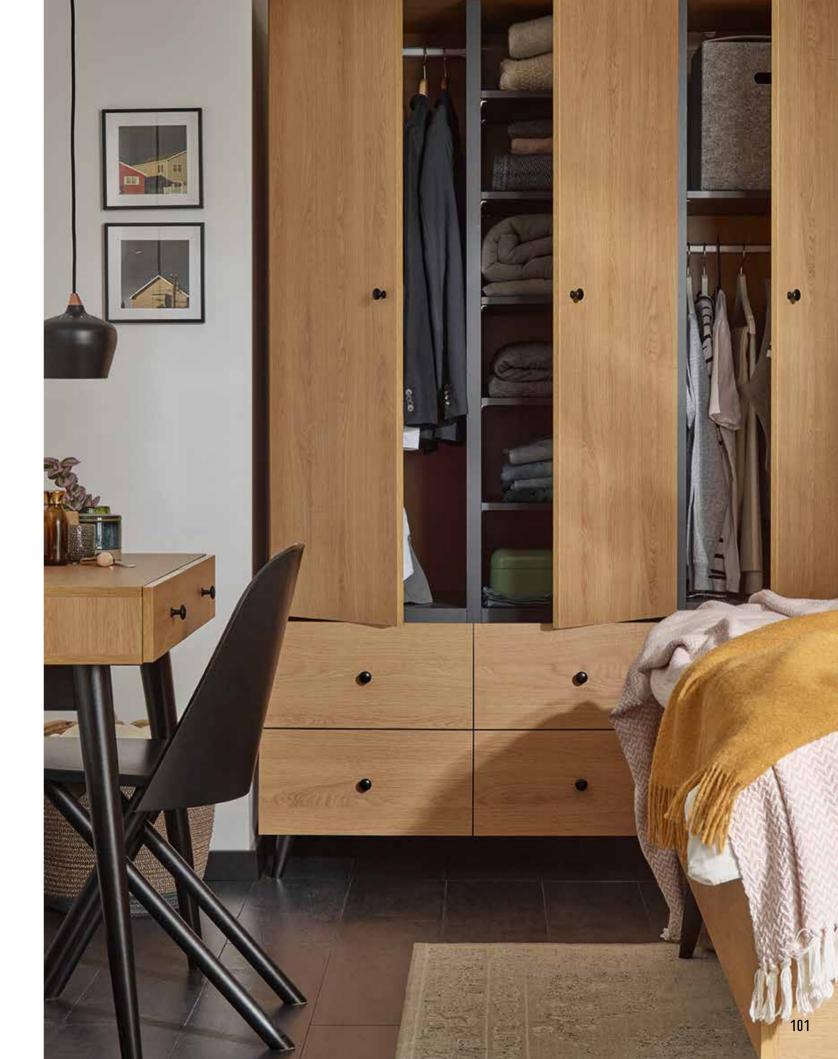

## WARDROBE

The 4-door wardrobe, part of the 4 You Fresh collection, has been designed to make wardrobe organisation as easy as possible.

#### ACCORDION FOLDING DOORS

The sliding wardrobe doors fold down like an accordion. This ensures that all clothes and accessories are always close at hand. A soft-closing system is fitted to the door.

#### DIMENSIONS

The wardrobe comes in a choice of two heights: 206 cm and 241 cm. The higher variant means one more shelf (5 instead of 4) on the right-hand side, as well as an additional shelf above the drawers and a straightening system for the middle door.

#### DRAWERS

Three roomy smooth-running drawers with a soft-closing system are the ideal place for underwear or fashion accessories. It's worth putting them in practical organisers that make it easier to keep them tidy.

#### HANDLES

Comfortable access to the contents of the wardrobe is ensured by minimalist handles. There are two options to choose from: metal in the colour of the furniture or oak.

#### SIDE SHELVING UNITS

The 4-door wardrobe side shelving unit from the 4 You Fresh collection is an easy way to increase the amount of storage space for your belongings. What you can't fit in the wardrobe, you can easily place on the spacious shelves of the furniture. The shelving unit can function as the side of a wardrobe or as a stand-alone piece of furniture - simply attach it to the wall. It is available in two options. Smaller of them with a height of 206 cm has 5 shelves, while the one with a height of 240 cm is equipped with 6 shelves.

#### WOODEN RECESS

The recess of the bookcase in oak creates an interesting, gentle contrast with the beige corpus. It not only decorates the furniture, but also optically changes its dimensions. The nature-inspired décor can also be a great background for displaying a collection of plants.