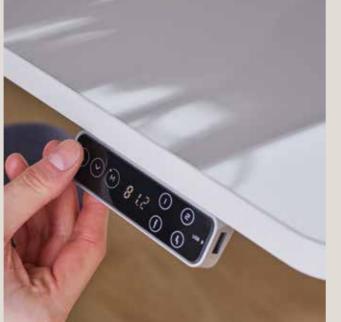

## ISLA HEIGHT ADJUSTABLE DESK

The ISLA desk with electric height adjustment will keep you comfortable for long hours so that you can perform your duties effectively without worrying about a healthy back. Thanks to the touch panel, you can easily adjust the level of the worktop so that you can sit or stand comfortably.