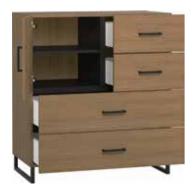

\* Height is given without legs. Adding legs will add 9 cm to the height. Adding protective pads will add 1 cm.

**SIDEBOARD** w160/d47/h68.5 cm\* CHEST OF DRAWERS WITH FUNCTIONAL SLAT w90/d47/h90.5 cm\*