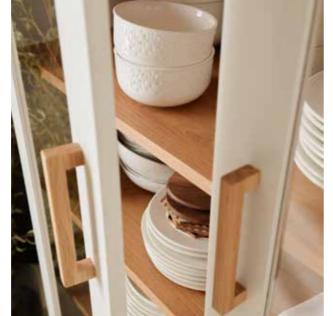

## CREATIVE CABINETS

The Cabinet provides the perfect place to display and highlight important and valuable items, while ensuring that they are protected from dust and accidental damage. Thanks to the possibilities of the Creative system, you will precisely define the appearance and functionality of the entire piece of furniture, selecting solutions according to your own needs.

The beautifully arranged dining room will make your daily meals feel like in the best restaurant. The cabinets allow you to display your favourite crockery, and in the evening their soft light will bring a soothing atmosphere to the interior.