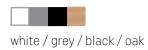

## WARDROBE

The 4-door wardrobe, part of the 4 You Fresh collection, has been designed to make wardrobe organisation as easy as possible.

#### ACCORDION FOLDING DOORS

The sliding wardrobe doors fold down like an accordion. This ensures that all clothes and accessories are always close at hand. A soft-closing system is fitted to the door.

#### DIMENSIONS

The wardrobe comes in a choice of two heights: 206 cm and 241 cm. The higher variant means one more shelf (5 instead of 4) on the right-hand side, as well as an additional shelf above the drawers and a straightening system for the middle door.

#### DRAWERS

Three roomy smooth-running drawers with a soft-closing system are the ideal place for underwear or fashion accessories. It's worth putting them in practical organisers that make it easier to keep them tidy.

#### HANDLES

Comfortable access to the contents of the wardrobe is ensured by minimalist handles. There are two options to choose from: metal in the colour of the furniture or oak.

#### SIDE SHELVING UNITS

The 4-door wardrobe side shelving unit from the 4 You Fresh collection is an easy way to increase the amount of storage space for your belongings. What you can't fit in the wardrobe, you can easily place on the spacious shelves of the furniture. The shelving unit can function as the side of a wardrobe or as a stand-alone piece of furniture - simply attach it to the wall. It is available in two options. Smaller of them with a height of 206 cm has 5 shelves, while the one with a height of 240 cm is equipped with 6 shelves.

#### WOODEN RECESS

The recess of the bookcase in oak creates an interesting, gentle contrast with the beige corpus. It not only decorates the furniture, but also optically changes its dimensions. The nature-inspired décor can also be a great background for displaying a collection of plants.