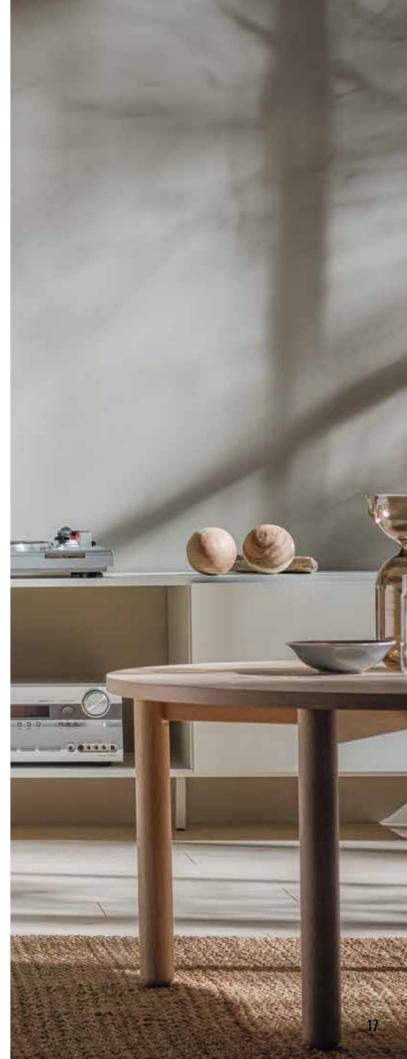

72

w95/d36/h46 cm

w45/d56/h82 cm

NARROW TV CABINET w130/d42,5/h36 cm

**COFFEE TABLE** w66,5/d66,5/h43,5 cm **2-COLOUR COFFEE TABLE** w66,5/d66,5/h4,5 cm

w100/d50/h83,6/h79,6 cm

**BEDSIDE TABLE** w40,5/d42,5/h56,5 cm