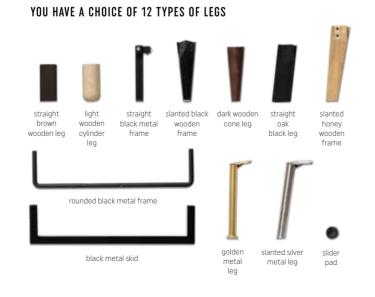

# **CREATIVE SYSTEM**

Following the changing world and various lifestyles of our clients, we have designed a new furniture system that grants almost unlimited possibilities of configuration. Thanks to this system, you will create exactly the kind of furniture you need. A rich colour palette, various types of legs and handles - we have thought it all through so that you can arrange your dream interior.

# HOW TO CREATE YOUR DREAM FURNITURE WITH CREATIVE

11 body and front colours, 12 types of handles including a push-toopen option, 12 types of legs. This wide palette of choices will allow you to create furniture perfectly fitted to your needs. You can create from scratch or use our ready-made compositions and change just some elements such as the colours. Feel free to experiment. The configuration tool won't let you design non-functional furniture.

# 8. CHOOSE THE LEGS

|                                | 11                              |
|--------------------------------|---------------------------------|
| slider<br>pad                  | straight<br>brown<br>wooden leg |
| black ash<br>slanting<br>frame | rounded<br>black metal<br>frame |
| η                              | 17                              |
| slanted ho-                    | truncated                       |