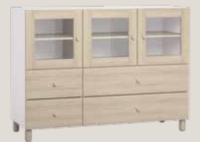

# SIMPLE COLLECTION

The Simple collection furniture can be arranged in many ways, putting together colours and choosing the legs. Everything fits together here. We have checked it, and we know that any possible configuration looks great. Thanks to Simple you can create different interiors, all according to your taste and needs.

# **CONFIGURE YOUR FURNITURE** IN 4 STEPS AT VOX.PL/SIMPLE

Designing interiors with Simple is easy and the only thing you will not manage to do is make a mistake. The setup is four easy steps and then you can take your time admiring the effect.

# SHELVING UNITS AND CABINETS

Here, everything fits together and every configuration looks great. With Simple, you will create a variety of interiors, but all will meet your needs and preferences. How is this possible? The Simple collection was created according to Dieter Rams' iconic ten design principles, according to which the product gives the user the space to realise their own ideas.