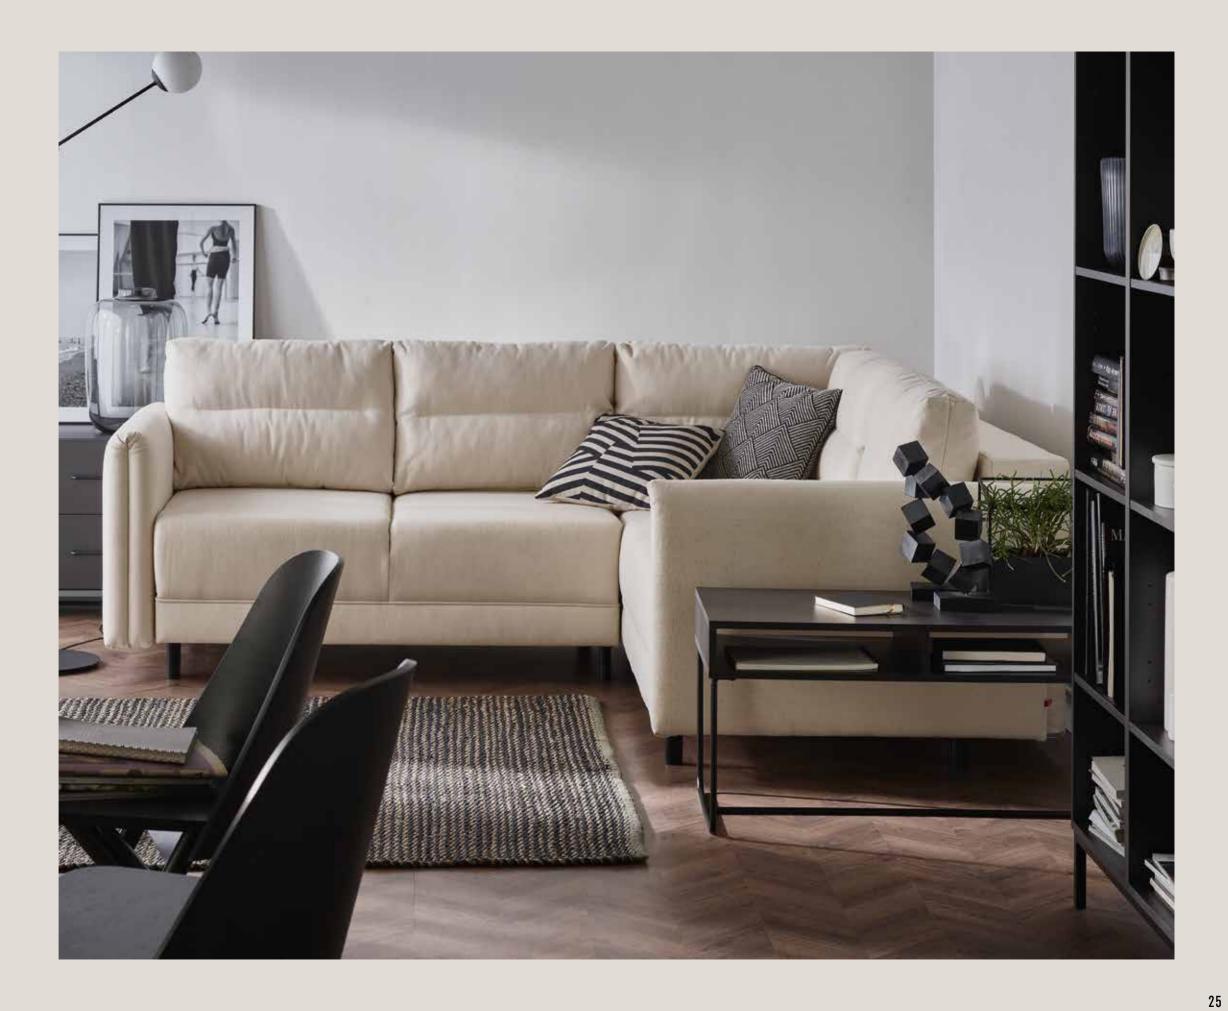

## TODOS COLLECTION

The Todos collection consists of comfortable and functional sofas, corner sofas, armchairs and pouffes ready to meet your aesthetic needs. Choose from hundreds of configurations of cushions, armrests, feet and fabrics.

# HUNDREDS OF CONFIGURATION OPTIONS

Beauty has more than one name, which is why you can define it in many ways in the Todos collection. One is the combination of button cushions, straight armrests and a light fabric. Beautiful, isn't it? Cushions, armrests, feet and fabrics – a choice for the whole family. Several hundred combinations for all and for every individual. Just choose.