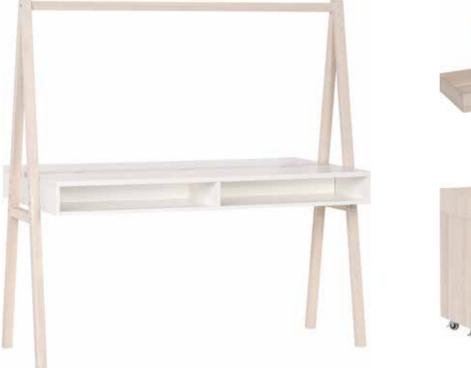

## ISLA HEIGHT ADJUSTABLE DESK

The ISLA desk with electric height adjustment will keep you comfortable for long hours so that you can perform your duties effectively without worrying about a healthy back. Thanks to the touch panel, you can easily adjust the level of the worktop so that you can sit or stand comfortably.