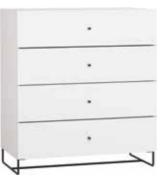

\* Height is given without legs. Adding legs will add 9 cm to the height. Adding protective pads will add 1 cm.

**SIDEBOARD** w160/d47/h68.5 cm\* CHEST OF DRAWERS WITH FUNCTIONAL SLAT w90/d47/h90.5 cm\*