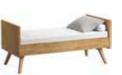

SIDEBOARD w120/d40/h117 cm

NATURE TABLE w180/d100/h75 cm

NATURE CHAIR w45/d50/h84 cm

NARROW CHEST OF DRAWERS w75/d40/h117 cm

TOALETKA s120/g50/w76-116,6 cm

BENCH WITH DRAWER

|  |  | T |
|--|--|---|
|  |  |   |
|  |  |   |
|  |  |   |
|  |  |   |