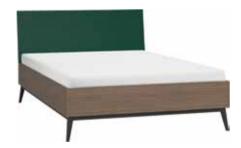

świetnie odnajdzie się w Twoim wnętrzu.





#### REGAŁ WYSOKI POCZWÓRNY

Korpus: indygo. Fronty: indygo. Nogi: stelaż skośny drewniany ciemny. Uchwyt: skórzany. s182/g37,5/w197 cm Półki w regale Creative można wyposażyć w oświetlenie za pomocą przeznaczonych do tego profili LED. Sam zdecyduj, czy oświetlenie chcesz zamocować przy froncie czy tylnej ścianie regału i podkreśl w ten sposób pamiątki, które znajdują się na półce. Oświetlenie można zapalać pilotem, który jest dołączony do zestawu.





### CONFIGURE Your bed





#### BED 180X200

Headboard: black. Planking: dark oak. Legs: curved metal frame w185/I212.5/h98 cm



BED 160X200 Headboard: white. Planking: white Legs: curved metal s165/d212,5/w98 cm



BED 120X200 Headboard: black. Planking: nude. Legs: metal. s125/d212,5/w98 cm



**BED 140X200** Headboard: green. Planking: dark oak. Legs: sloping wooden frame in black. s145/d212,5/w98 cm



**BED 90X200** Headboard: light oak. Planking: indygo. Legs: oak s95/d212,5/w98 cm





### CREATIVE SYSTEM





**BIURKO** s136,5/g67,5/w78 cm

KONTENEREK BIURKA s45,5/g47,5/w55,5 cm





**ŁÓŻKO** s95/d212,5/w98 cm

KOMODA SZEROKA s136,5/g47,5/w111 cm





**TOALETKA** s91/g47,5/w78 cm

SZAFKA RTV SZEROKA s182/g47,5/w55,5 cm





**SZAFKA KOSTKA** s45,5/g37,5/w65,5 cm **REGAŁ NISKI PODWÓJNY** s91/g37,5/w197 cm







**KOMODA WĄSKA** s45,5/g47,5/w106 cm





STWÓRZ WŁASNY

**KOMODA** s91/g47,5/w106 cm





STWÓRZ WŁASNY

STOLIK NOCNY

s45,5/g47,5/w43 cm





STWÓRZ WŁASNY

**SZAFA 3-DRZWIOWA** s136,5/g57,5/w202 cm



### NATURE YOUNG

Freedom is part of the nature of growing