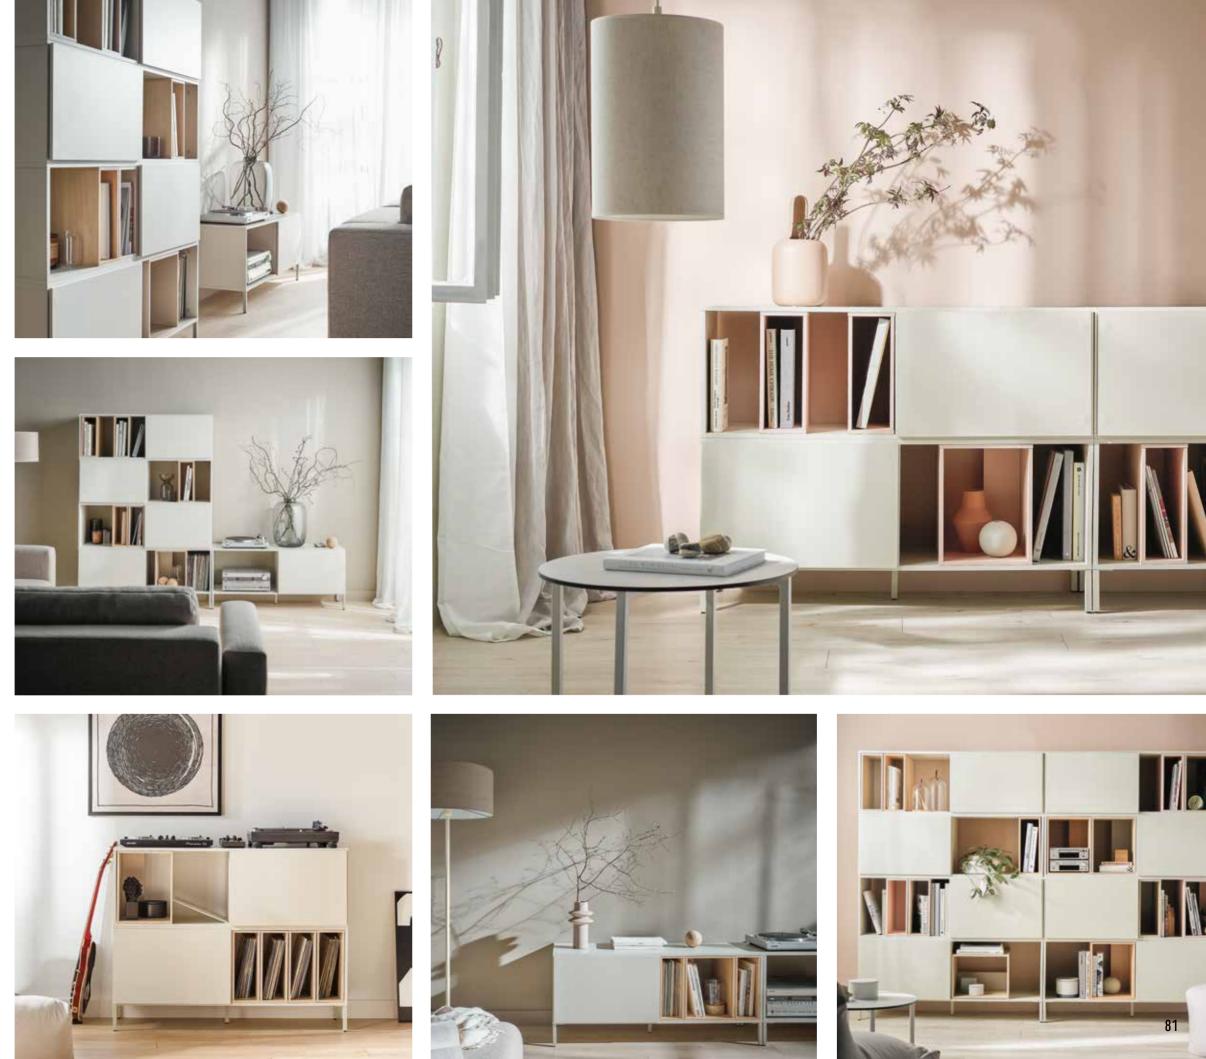

## INTO SYSTEM

Into is a modular system that can be freely composed vertically or horizontally. The layout itself can be changed at any time without having to replace the entire piece of furniture. All you need to do is add the right module or box.

**BED BOX** w51/d15/h31,5 cm

The easy-to-assemble modules can be expanded both upwards, as well as sideways, creating any combination. Hovering slightly above the ground, Into furniture will highlight or discreetly hide elements of your home world. Two types of colourful boxes will help you organise your beloved collections of magazines or vinyl records.

# INTO FEATURES

Use a basic cabinet to build your own Into furniture. Combine it with a set of feet and other modules according to your own ideas - it can be part of a bookcase, TV cabinet or chest of drawers. The closed section will allow you to organise various small items, while the open section will allow you to display your favourite items. The Into cabinets can be freely assembled according to your needs: side by side or stacked on top of each other to obtain a piece of furniture with up to 4 levels.

# INTO SUITED To interior

Into colour palette with with a set of large and small boxes makes it possible to create furniture perfectly suited to our interior. Today a fourlevel shelving unit, tomorrow two chests of drawers - change the layout of your Into at any time. The slide-in boxes can also be pulled out and arranged elsewhere at any time.