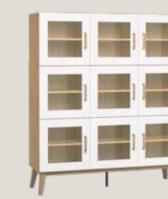

## CREATIVE CABINETS

The Cabinet provides the perfect place to display and highlight important and valuable items, while ensuring that they are protected from dust and accidental damage. Thanks to the possibilities of the Creative system, you will precisely define the appearance and functionality of the entire piece of furniture, selecting solutions according to your own needs.

# **CREATIVE SYSTEM**

Following the changing world and various lifestyles of our clients, we have designed a new furniture system that grants almost unlimited possibilities of configuration. Thanks to this system, you will create exactly the kind of furniture you need. A rich colour palette, various types of legs and handles - we have thought it all through so that you can arrange your dream interior.

# HOW TO CREATE YOUR DREAM FURNITURE WITH CREATIVE

11 body and front colours, 12 types of handles including a push-toopen option, 12 types of legs. This wide palette of choices will allow you to create furniture perfectly fitted to your needs. You can create from scratch or use our ready-made compositions and change just some elements such as the colours. Feel free to experiment. The configuration tool won't let you design non-functional furniture.