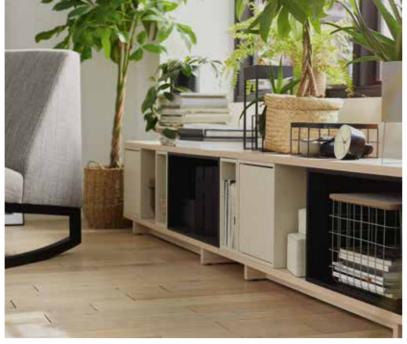

## CREATIVE CABINETS

The Cabinet provides the perfect place to display and highlight important and valuable items, while ensuring that they are protected from dust and accidental damage. Thanks to the possibilities of the Creative system, you will precisely define the appearance and functionality of the entire piece of furniture, selecting solutions according to your own needs.

# INTO FEATURES

Use a basic cabinet to build your own Into furniture. Combine it with a set of feet and other modules according to your own ideas - it can be part of a bookcase, TV cabinet or chest of drawers. The closed section will allow you to organise various small items, while the open section will allow you to display your favourite items. The Into cabinets can be freely assembled according to your needs: side by side or stacked on top of each other to obtain a piece of furniture with up to 4 levels.