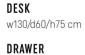

#### BED 90x200 cm, 120x200 cm, 140x200 cm, 160x200 cm, 180x200 cm

VALET STAND w43/d43/h88 cm

GRANT ARMCHAIR w71/d84/h88 cm

NATURE DESK w130/gd60/h75 cm

DRAWER w62/d44/h8 cm

**GRANT FOOTSTOOL** w64/d44/h44 cm