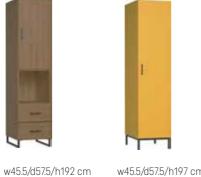

### 4-DOOR WARDROBE

Body: light oak. Front: light oak. Legs: slanted black wooden frame. Handles: black metal cylinder. w82/d57,5/h197 cm

### 1-DOOR WARDROBE

w45.5/d57.5/h197 cm

 $\bigcirc$ 

The harmonious combination of a capacious wardrobe, bed and bedside table in natural honey-coloured wood is the ideal choice for those looking for proven solutions for years to come.