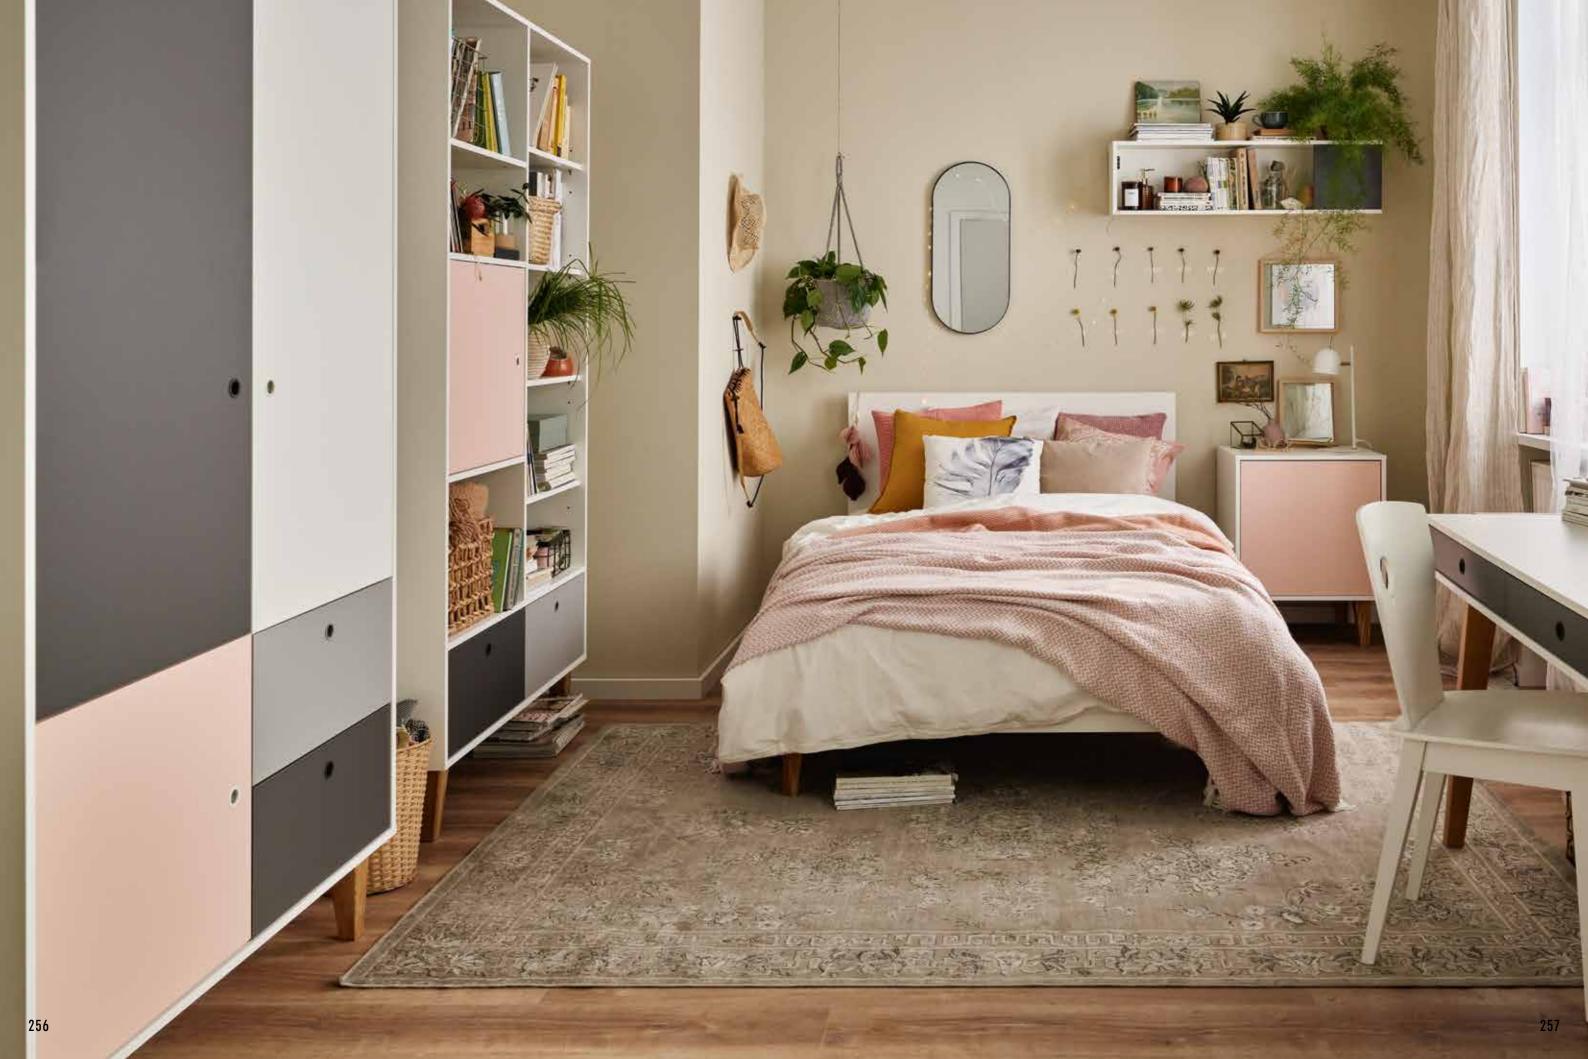

## OMM COLLECTION

It is in the bedroom that we start and end each day. It is therefore important that this space infuses good energy and brings serenity. Every detail of OMM will help you take care of your well-being. Furniture of this collection consists of calm forms with curved shapes, subtle wood grain and warm colours. Here you will find inner harmony.

The gentle, rounded edges of the OMM collection furniture will make your bedroom comfortable, safe and calming. The organic shapes allude to the forms we find in nature and help to create an atmosphere of deep relaxation.

### OMM COLLECTION FEATURES

Furniture with wooden elements is a choice for years to come. Oak, rounded and ergonomic handles are pleasing to the touch, while the solid rounded legs give OMM a light and unique character. These sublime details will bring harmony and much gentleness to your interior.

OMM beds will take care of your comfort, both when reading and getting ready for rest, as well as during sleep. The sloping, curved headrest is ergonomic and by adding a soft cushion in a natural or contrasting colour, you will create an arrangement with the character of your choice. Backrest pillow for a bed with a wide headboard

11/2

FIT I

110 mar 11

•

è

The subtle OMM dressing table can be the perfect alternative to a desk. The small size of this piece of furniture means that it will even find its way into a small bedroom. An opening mirror will help with getting ready in the morning. While working, you can close them and focus on the tasks at hand.