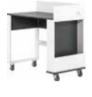

# **CREATIVE DRESSER**

### CONFIGURATION

Body: green. Front: green. Handle: golden metal round handle. Leg: golden metal leg. w91/d47.5/h106 cm

### CONFIGURATION

Body: brown oak. Front: brown oak. Handle: straight black metal handle. Leg: black metal skid. w91/d47.5/h106 cm

### CONFIGURATION

Body: white. Front: white. Handle: black metal cylinder. Leg: rounded black metal frame. w91/d47.5/h106 cm