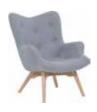

## TODOS COLLECTION

The Todos collection consists of comfortable and functional sofas, corner sofas, armchairs and pouffes ready to meet your aesthetic needs. Choose from hundreds of configurations of cushions, armrests, feet and fabrics.

# HUNDREDS OF CONFIGURATION OPTIONS

Beauty has more than one name, which is why you can define it in many ways in the Todos collection. One is the combination of button cushions, straight armrests and a light fabric. Beautiful, isn't it? Cushions, armrests, feet and fabrics – a choice for the whole family. Several hundred combinations for all and for every individual. Just choose.