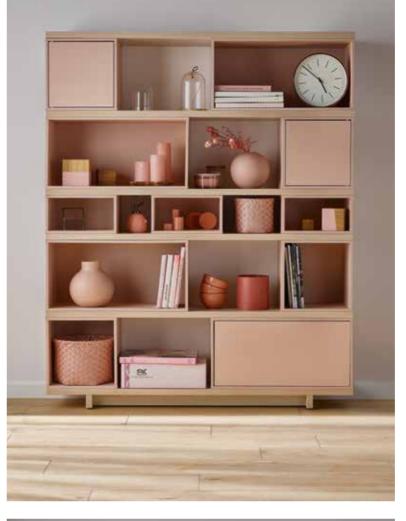

## CREATIVE CABINETS

The Cabinet provides the perfect place to display and highlight important and valuable items, while ensuring that they are protected from dust and accidental damage. Thanks to the possibilities of the Creative system, you will precisely define the appearance and functionality of the entire piece of furniture, selecting solutions according to your own needs.