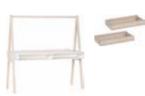

## OMM COLLECTION

It is in the bedroom that we start and end each day. It is therefore important that this space infuses good energy and brings serenity. Every detail of OMM will help you take care of your well-being. Furniture of this collection consists of calm forms with curved shapes, subtle wood grain and warm colours. Here you will find inner harmony.

The gentle, rounded edges of the OMM collection furniture will make your bedroom comfortable, safe and calming. The organic shapes allude to the forms we find in nature and help to create an atmosphere of deep relaxation.

### OMM COLLECTION FEATURES

Furniture with wooden elements is a choice for years to come. Oak, rounded and ergonomic handles are pleasing to the touch, while the solid rounded legs give OMM a light and unique character. These sublime details will bring harmony and much gentleness to your interior.