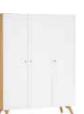

## WARDROBE

The 4-door wardrobe, part of the 4 You Fresh collection, has been designed to make wardrobe organisation as easy as possible.

#### ACCORDION FOLDING DOORS

The sliding wardrobe doors fold down like an accordion. This ensures that all clothes and accessories are always close at hand. A soft-closing system is fitted to the door.

#### DIMENSIONS

The wardrobe comes in a choice of two heights: 206 cm and 241 cm. The higher variant means one more shelf (5 instead of 4) on the right-hand side, as well as an additional shelf above the drawers and a straightening system for the middle door.