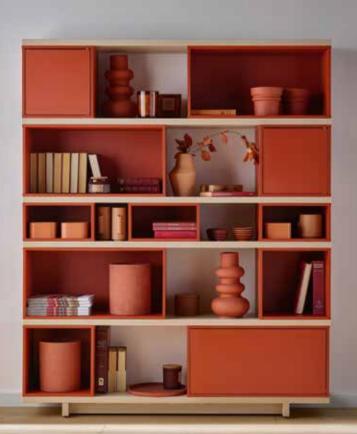

## CREATIVE CABINETS

The Cabinet provides the perfect place to display and highlight important and valuable items, while ensuring that they are protected from dust and accidental damage. Thanks to the possibilities of the Creative system, you will precisely define the appearance and functionality of the entire piece of furniture, selecting solutions according to your own needs.