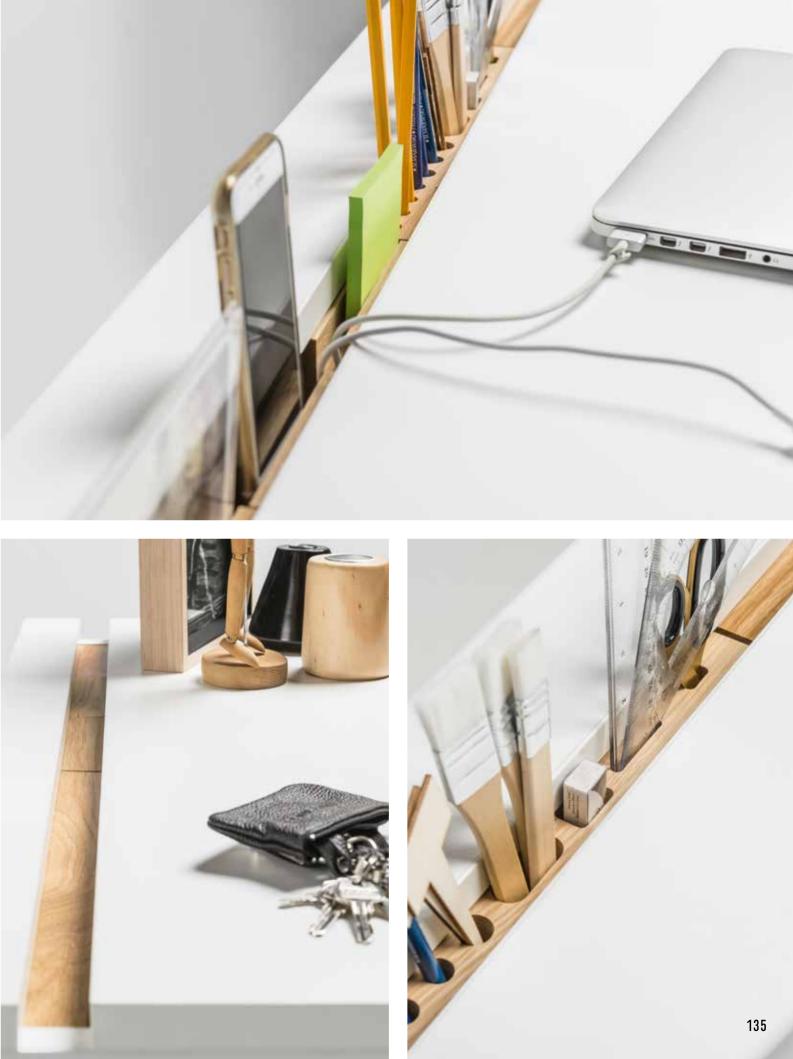

# **CHOOSE A SLAT**

The designer has equipped chosen pieces from the Simple collection with a functional slat to fit all your favourite bits and pieces. You can choose a ready-made set, create your own, or cover the slat recess with an oak blind.

## 140 DESK SLAT SET:

1 phone slat, 1 frame slat, 1 memo slat, 1 large utensils slat, 1 magnetic board slat, one 25 blind.

1 phone slat, 1 frame slat, 1 medium utensils slat. Full cover of the slat recess with a 40 blind slat.

180 TV UNIT SLAT SET: 4 blind slats 40. The recess can be fully covered with an extra 15 blind slat.

THE SLAT SET CONSISTS OF: 1 phone slat, 1 frame slat, 1 memo slat, 1 small utensils slat, 2 flover vases, one 25

Zintegrowane oświetlenie z wbudowanym czujnikiem wewnątrz szuflady ułatwi szukanie przedmiotów. Rozwiązanie, które docenisz zwłaszcza po zmroku.

Dobry stolik nocny porządkuje podręczne przedmioty. Dlatego w stoliku Simple znajdziesz wnękę i pasującą do niej listwę funkcyjną z miejscem na telefon, ramkę ze zdjęciem czy notatki.