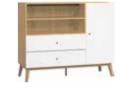

## OMM COLLECTION

It is in the bedroom that we start and end each day. It is therefore important that this space infuses good energy and brings serenity. Every detail of OMM will help you take care of your well-being. Furniture of this collection consists of calm forms with curved shapes, subtle wood grain and warm colours. Here you will find inner harmony.

The gentle, rounded edges of the OMM collection furniture will make your bedroom comfortable, safe and calming. The organic shapes allude to the forms we find in nature and help to create an atmosphere of deep relaxation.

### OMM COLLECTION FEATURES

Furniture with wooden elements is a choice for years to come. Oak, rounded and ergonomic handles are pleasing to the touch, while the solid rounded legs give OMM a light and unique character. These sublime details will bring harmony and much gentleness to your interior.