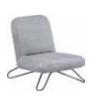

### SPOT COLLECTION

Spot will charm you with its light form and will help you organize your bedroom, living room and dining room. The slender geometric shapes in natural colours offer plenty of space for things you don't want to have on display. Clever solutions and ergonomic shapes are a perfect foundation for a little bit of flair such as your favorite accessories like blankets, cushions, books or crockery.

#### BENCH WITH 3 DRAWERS

Spot bench provides seating and storing. There are 3 double-sided drawers for insertion into selected recesses. The furniture will work well in a hallway, dining room or living room. Drawers on both sides have fronts with ergonomic handles.