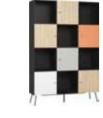

# **CREATIVE SYSTEM**

Following the changing world and various lifestyles of our clients, we have designed a new furniture system that grants almost unlimited possibilities of configuration. Thanks to this system, you will create exactly the kind of furniture you need. A rich colour palette, various types of legs and handles - we have thought it all through so that you can arrange your dream interior.

# HOW TO CREATE YOUR DREAM FURNITURE WITH CREATIVE

11 body and front colours, 12 types of handles including a push-toopen option, 12 types of legs. This wide palette of choices will allow you to create furniture perfectly fitted to your needs. You can create from scratch or use our ready-made compositions and change just some elements such as the colours. Feel free to experiment. The configuration tool won't let you design non-functional furniture.