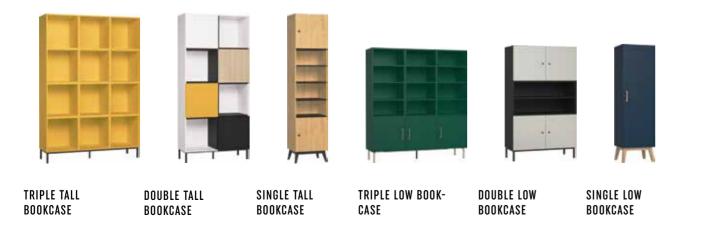

# SYSTEM CREATIVE

4-DOOR WARDROBE w182/d57,5/h192 cm

2-DOOR WARDROBE w91/gd7,5/h197 cm

**1-DOOR WARDROBE** w45,5/d57,5/h184 cm

CABINET w45,5/d37,5/h101 cm

CUBE BOOKSHELF w45,5/d37,5/h45,5 cm

MODULE FOR 4-DOOR WARDROBE w182/d57,5/h45,5 cm

w136,5/d57,5/h45,5 cm

QUADRUPLE TALL BOOKCASE

w182/d37,5/h197 cm

TRIPLE LOW BOOKCASE

w136,5/d37,5/h151,5 cm

TRIPLE TALL BOOKCASE w136,5/d37,5/h202 cm

DOUBLE LOW BOOKCASE w91/d37,5/h151,5 cm

DOUBLE TALL BOOKCASE w91/d37,5/h202 cm

MODULE FOR 2-DOOR

w91/d57,5/h45,5 cm

WARDROBE

SINGLE LOW BOOKCASE w45,5/d37,5/h156,5 cm

BOOKSHELF

MODULE FOR 1-DOOR WARDROBE w45,5/d57,5/h45,5 cm

SINGLE TALL BOOKCASE w45,5/d37,5/h197 cm

w45,5/d37,5/h91 cm