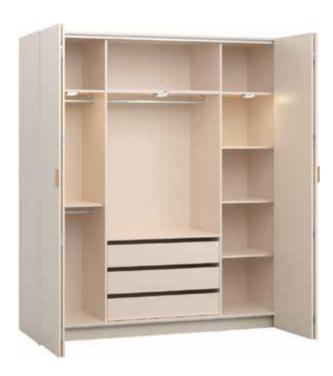

## WARDROBE

The 4-door wardrobe, part of the 4 You Fresh collection, has been designed to make wardrobe organisation as easy as possible.

#### ACCORDION FOLDING DOORS

The sliding wardrobe doors fold down like an accordion. This ensures that all clothes and accessories are always close at hand. A soft-closing system is fitted to the door.

#### DIMENSIONS

The wardrobe comes in a choice of two heights: 206 cm and 241 cm. The higher variant means one more shelf (5 instead of 4) on the right-hand side, as well as an additional shelf above the drawers and a straightening system for the middle door.

#### DRAWERS

Three roomy smooth-running drawers with a soft-closing system are the ideal place for underwear or fashion accessories. It's worth putting them in practical organisers that make it easier to keep them tidy.

#### HANDLES

Comfortable access to the contents of the wardrobe is ensured by minimalist handles. There are two options to choose from: metal in the colour of the furniture or oak.