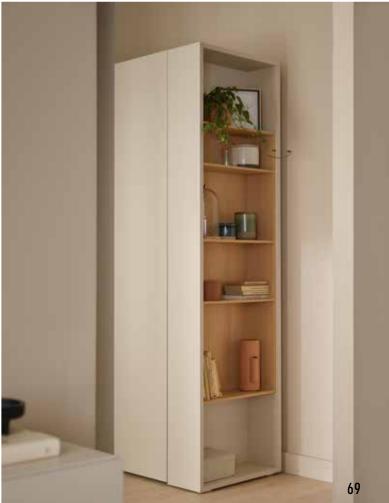

w136,5/d57,5/h45,5 cm

QUADRUPLE TALL BOOKCASE

w182/d37,5/h197 cm

TRIPLE LOW BOOKCASE

w136,5/d37,5/h151,5 cm

TRIPLE TALL BOOKCASE w136,5/d37,5/h202 cm

DOUBLE LOW BOOKCASE w91/d37,5/h151,5 cm

DOUBLE TALL BOOKCASE w91/d37,5/h202 cm

MODULE FOR 2-DOOR

w91/d57,5/h45,5 cm

WARDROBE

SINGLE LOW BOOKCASE w45,5/d37,5/h156,5 cm

BOOKSHELF

MODULE FOR 1-DOOR WARDROBE w45,5/d57,5/h45,5 cm

SINGLE TALL BOOKCASE w45,5/d37,5/h197 cm

w45,5/d37,5/h91 cm