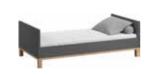

## BED

Almost the whole home world can fit in this extraordinary bed. You'll always have your favourite books close at hand, the baldachin will bring a soothing atmosphere and on the side ladder you'll hang a flowerbed or clothes for the next day. And in the evening you roll out the screen and your dream home cinema is ready.

#### SHELVES

The 4 You Fresh bed is fitted with a number of open shelves that are very spacious. They are found both on the shelf connected to the headrest and in the frame, which provides great design potential.

#### HEADREST

The original bed headrest in the form of a bookcase allows for any arrangement and personalisation of this place in the bedroom. You can create your own home library on it, place framed memorable photos or pots full of dangling green vines. There is also an additional lockable container in the headrest. A soft cushion can be added to its flap for a comfortable backrest.