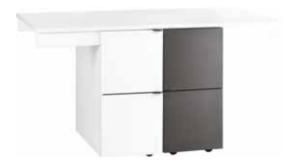

## CREATIVE CABINETS

The Cabinet provides the perfect place to display and highlight important and valuable items, while ensuring that they are protected from dust and accidental damage. Thanks to the possibilities of the Creative system, you will precisely define the appearance and functionality of the entire piece of furniture, selecting solutions according to your own needs.