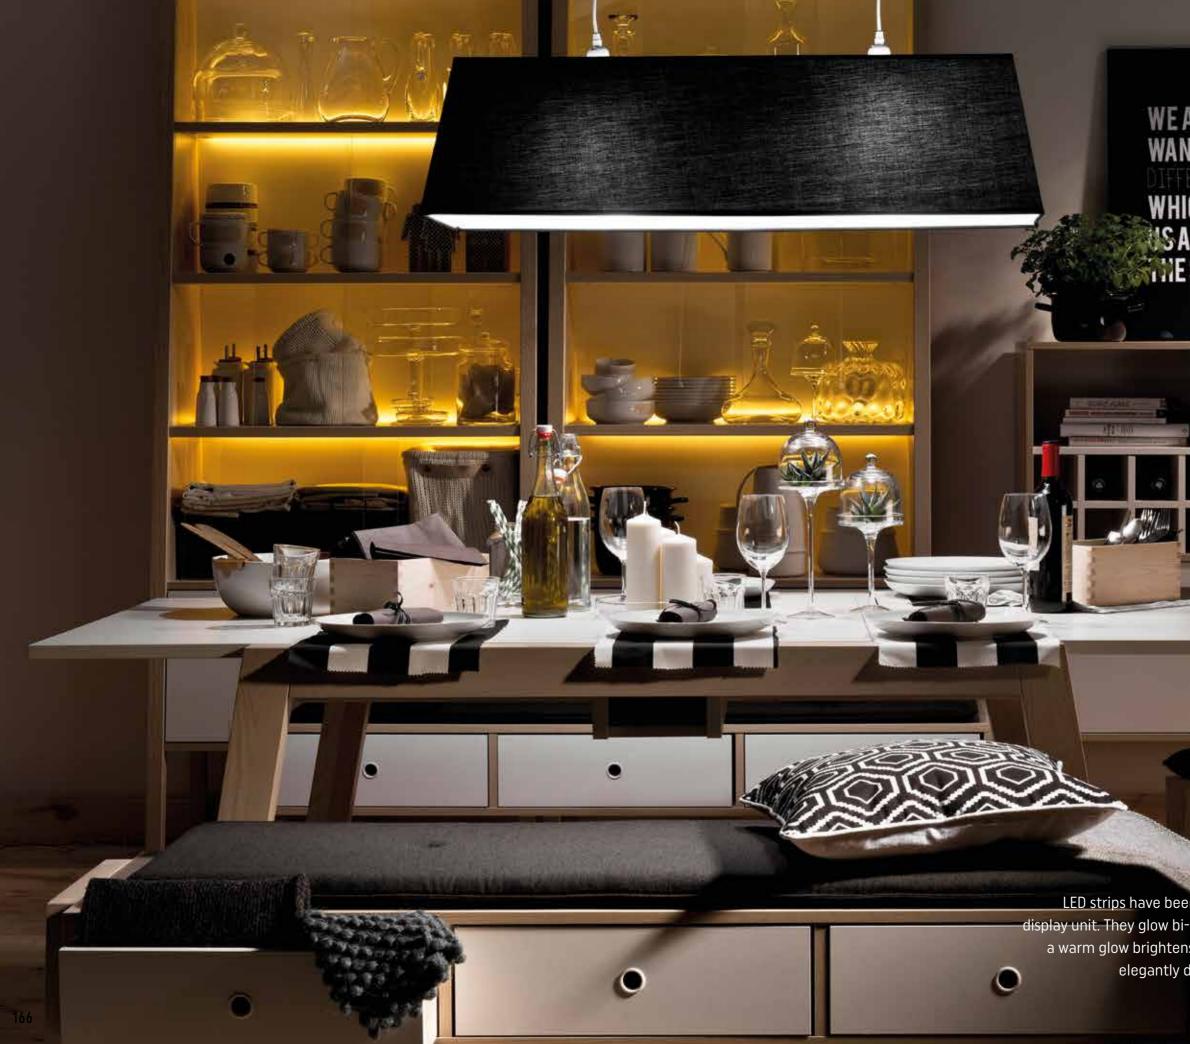

### WE ALL WANT TOBE DIFFERENT WHICH MAKES IS ALL INE SAME

LED strips have been embedded in the back of the 2 shelves of the display unit. They glow bi-directionally - upwards and downwards, so that a warm glow brightens up the interior of the cabinet. The objects are elegantly displayed, and the room has a cosy atmosphere.