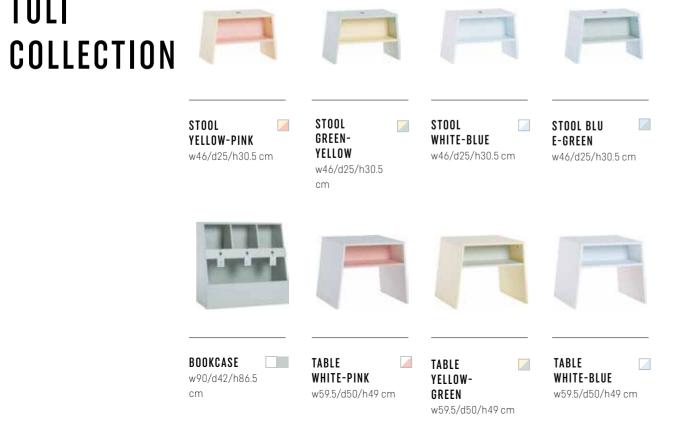

w65/d124.5/h98.5 cm
 w75/d145/h98





| 1 |   | 1  |
|---|---|----|
| - |   | 18 |
|   | • | 10 |
| - |   | 11 |





**CRIB 60X120** w65/d124.5/h97 cm







# SIMPLE COLLECTION



DRESSER w90/d45/h90 cm od 949 zł

TABLE w90/d77.5/h30 cm

w74.5/d140/h80.5 cm

BABY CHANGING 📃 2-DOOR WARDROBE 📃 w92.5/d55/h185 cm od 999 zł



TOY BOX w90/d47/h46.5 cm 



BABY BED

### 4 YOU COLLECTION

| 2 |  |  |  |
|---|--|--|--|
|   |  |  |  |
|   |  |  |  |
|   |  |  |  |
|   |  |  |  |
|   |  |  |  |
|   |  |  |  |
|   |  |  |  |
|   |  |  |  |
|   |  |  |  |





287





# SPOT COLLECTION



#### MAXIM COLLECTION

TABLE



CRIB 70X140







WARDROBE w88.5/d55/h179.5 cm







w75/d144.5/w86 cm

BABY BED





#### MATCH COLLECTION



GREY STOOL w34.5/d34.5/h30 cm



GREY TABLE w52.5/d52.5/h48 cm



TULI



OAK STOOL w34.5/d34.5/h30 cm



WHITE STOOL w34.5/d34.5/h30 cm





OAK TABLE w52.5/d52.5/h48 cm WHITE TABLE w52.5/d52.5/h48 cm



## KOLEKCJA Milk



**ŁÓŻECZKO 70X140** s75/d154/w88 cm **TAPCZANIK** s75/d154/w60 cm















#### MEBLE Tapicerowane

Rozsiąść się, wtulić, położyć, odpocząć... Marzenie, które spełnia się w domu. Kanapy, fotele, pufy, szezlongi to ulubione meble wszystkich domowników. Zapewniają wygodę i wprowadzają do wnętrza przytulną atmosferę. W VOX przywiązujemy szczególną wagę do ich jakości, wykonania, wyglądu i użyteczności. Nasi projektanci stworzyli zarówno piękne i klasyczne rozwiązania, jak i modułowe zestawy, które można dostosowywać do rytmu życia rodziny.

W salonach VOX zobaczysz gotowe propozycje mebli tapicerowanych, wraz z biblioteką materi