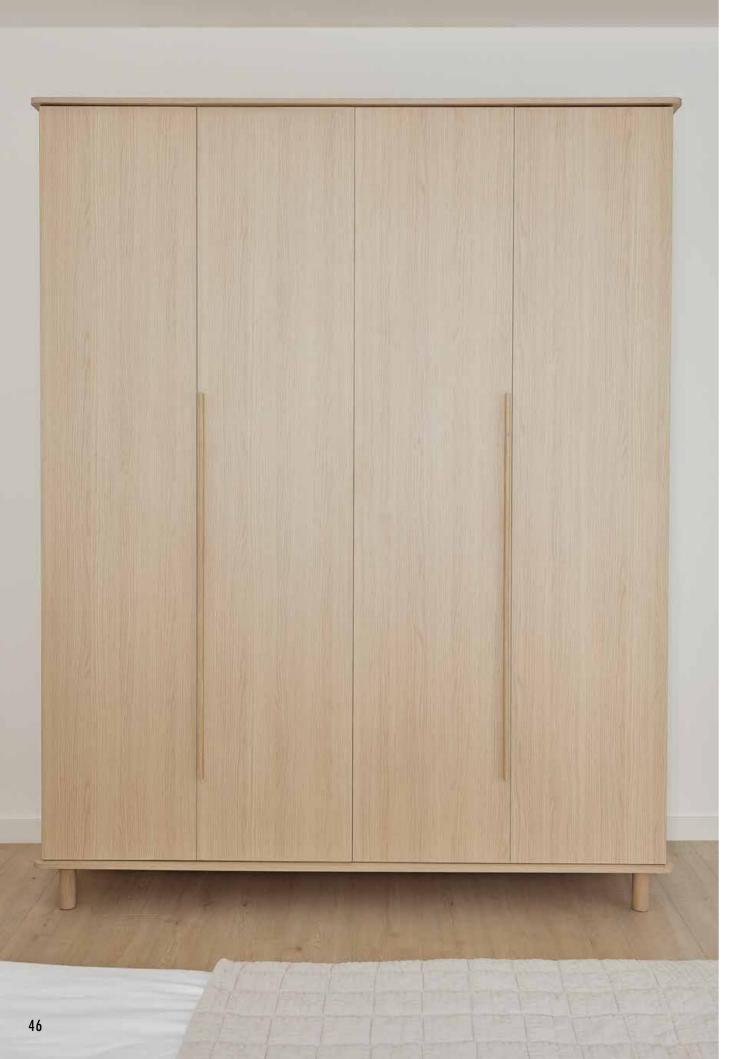

## OMM COLLECTION

It is in the bedroom that we start and end each day. It is therefore important that this space infuses good energy and brings serenity. Every detail of OMM will help you take care of your well-being. Furniture of this collection consists of calm forms with curved shapes, subtle wood grain and warm colours. Here you will find inner harmony.

The gentle, rounded edges of the OMM collection furniture will make your bedroom comfortable, safe and calming. The organic shapes allude to the forms we find in nature and help to create an atmosphere of deep relaxation.

### OMM COLLECTION FEATURES

Furniture with wooden elements is a choice for years to come. Oak, rounded and ergonomic handles are pleasing to the touch, while the solid rounded legs give OMM a light and unique character. These sublime details will bring harmony and much gentleness to your interior.