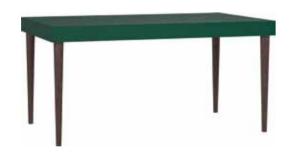

### CONFIGURATION EXAMPLES

Tabletop: green. Legs: dark wooden cone leg. w160-208-256/d90/h78 cm

Tabletop: indigo. Legs: light wooden cylinder leg. w160-208-256/d90/h78 cm

Tabletop: brown oak. Legs: black metal skid. w160-208-256/d90/h78 cm