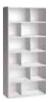

# SHELVING UNITS AND CABINETS

Here, everything fits together and every configuration looks great. With Simple, you will create a variety of interiors, but all will meet your needs and preferences. How is this possible? The Simple collection was created according to Dieter Rams' iconic ten design principles, according to which the product gives the user the space to realise their own ideas.

WIDE SHELVING UNIT s148,5/g38/w185 cm

CABINET s148,5/g38/w185 cm

WIDE SHELVING UNIT s112/g38/w148,5 cm

NARROW DOUBLE SHELVING UNIT s75,5/g38/w185 cm

### SHELVING UNITS

All shelves in the shelving unit are height adjustable. The designer has also provided enough space above them so that they can be pulled out comfortably.

#### NARROW SINGLE SHELVING UNIT s39/g38/w185 cm

#### CABINETS

The display is also supported by discreet LED lighting installed in the cabinet. Its warm colour will bring a cosy atmosphere to the interior.