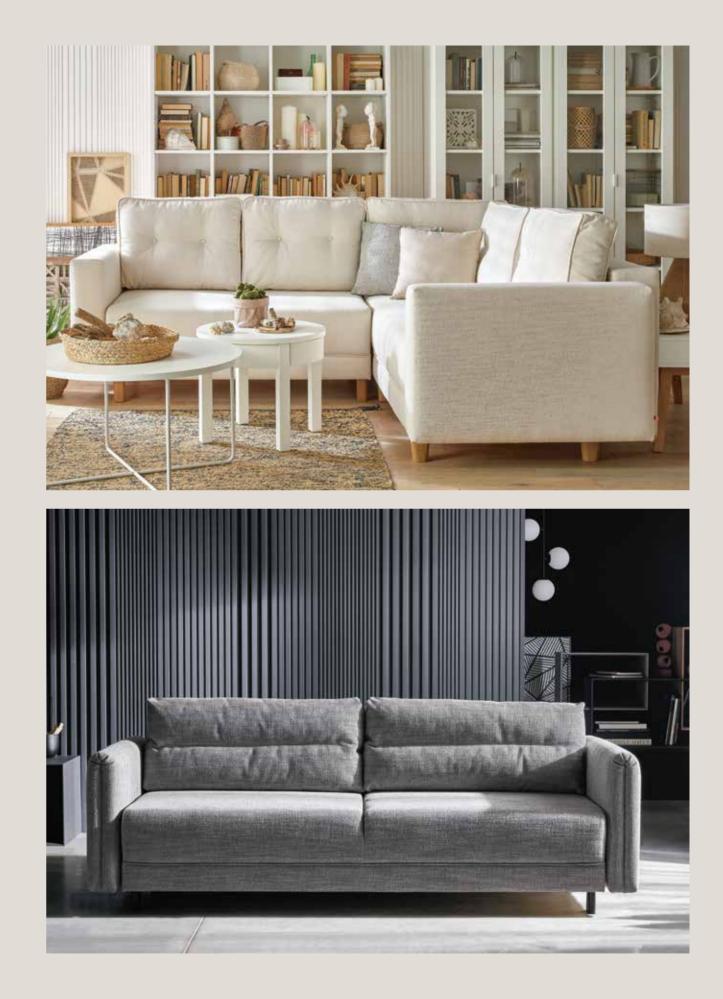

## TODOS COLLECTION

The Todos collection consists of comfortable and functional sofas, corner sofas, armchairs and pouffes ready to meet your aesthetic needs. Choose from hundreds of configurations of cushions, armrests, feet and fabrics.

# HUNDREDS OF CONFIGURATION OPTIONS

Beauty has more than one name, which is why you can define it in many ways in the Todos collection. One is the combination of button cushions, straight armrests and a light fabric. Beautiful, isn't it? Cushions, armrests, feet and fabrics – a choice for the whole family. Several hundred combinations for all and for every individual. Just choose.