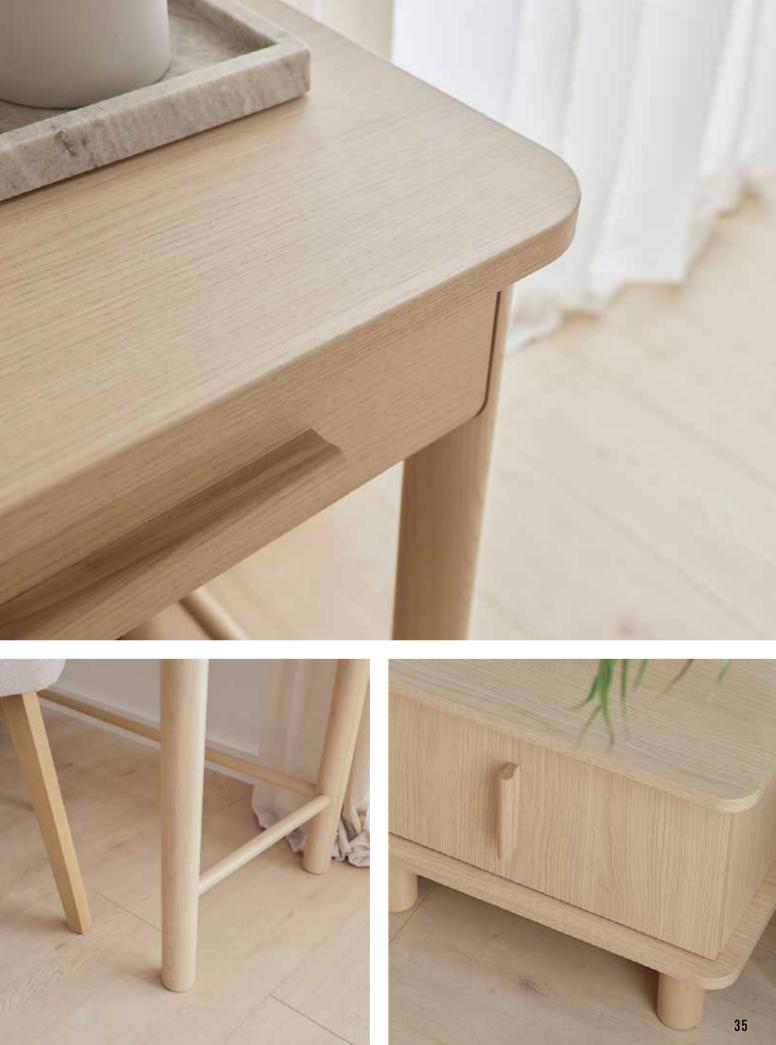

## OMM COLLECTION

It is in the bedroom that we start and end each day. It is therefore important that this space infuses good energy and brings serenity. Every detail of OMM will help you take care of your well-being. Furniture of this collection consists of calm forms with curved shapes, subtle wood grain and warm colours. Here you will find inner harmony.

### OMM COLLECTION FEATURES

Furniture with wooden elements is a choice for years to come. Oak, rounded and ergonomic handles are pleasing to the touch, while the solid rounded legs give OMM a light and unique character. These sublime details will bring harmony and much gentleness to your interior.

11/2

FIT I

110 mar 11

•

è

The subtle OMM dressing table can be the perfect alternative to a desk. The small size of this piece of furniture means that it will even find its way into a small bedroom. An opening mirror will help with getting ready in the morning. While working, you can close them and focus on the tasks at hand.