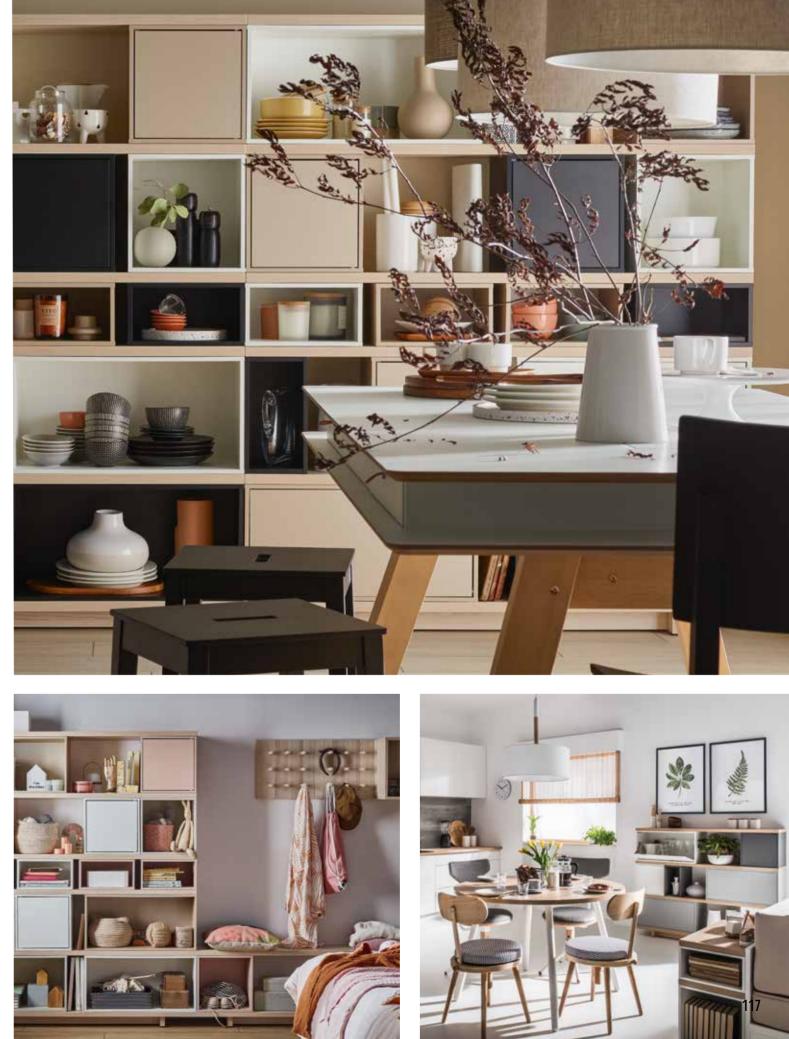

## CREATIVE CABINETS

The Cabinet provides the perfect place to display and highlight important and valuable items, while ensuring that they are protected from dust and accidental damage. Thanks to the possibilities of the Creative system, you will precisely define the appearance and functionality of the entire piece of furniture, selecting solutions according to your own needs.

# **CREATIVE SYSTEM**

Following the changing world and various lifestyles of our clients, we have designed a new furniture system that grants almost unlimited possibilities of configuration. Thanks to this system, you will create exactly the kind of furniture you need. A rich colour palette, various types of legs and handles - we have thought it all through so that you can arrange your dream interior.

# HOW TO CREATE YOUR DREAM FURNITURE WITH CREATIVE

11 body and front colours, 12 types of handles including a push-toopen option, 12 types of legs. This wide palette of choices will allow you to create furniture perfectly fitted to your needs. You can create from scratch or use our ready-made compositions and change just some elements such as the colours. Feel free to experiment. The configuration tool won't let you design non-functional furniture.