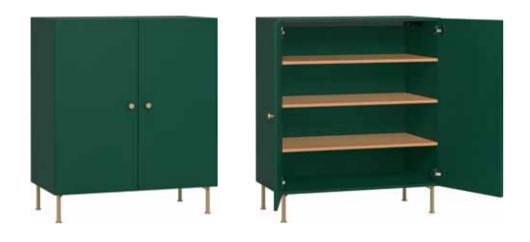

## CREATIVE CABINETS

The Cabinet provides the perfect place to display and highlight important and valuable items, while ensuring that they are protected from dust and accidental damage. Thanks to the possibilities of the Creative system, you will precisely define the appearance and functionality of the entire piece of furniture, selecting solutions according to your own needs.