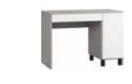

### A PERFECTLY ORGANISED Workplace

#### CONTAINER

To the left of the desk is a container. It is fitted with a height-adjustable shelf.

### DRAWERS

In the middle part of the desk (under the worktop) there is a wide and very capacious drawer. You can keep office utensils, laptop, calendar, chargers etc. useful small items.

All doors and drawers are equipped with the Silent System, which means that even closing them abruptly will not make a sound.

#### MARTA KRUPIŃSKA

At this desk, the designer measured the most frequently used office items and adapted the dimensions to them: capacity of drawers, height of shelves, depth of cabinet and size of the worktop. She also looked at what you usually keep on your desk and created the perfect storage system - the function bar. Choose the best set for you at vox.pl