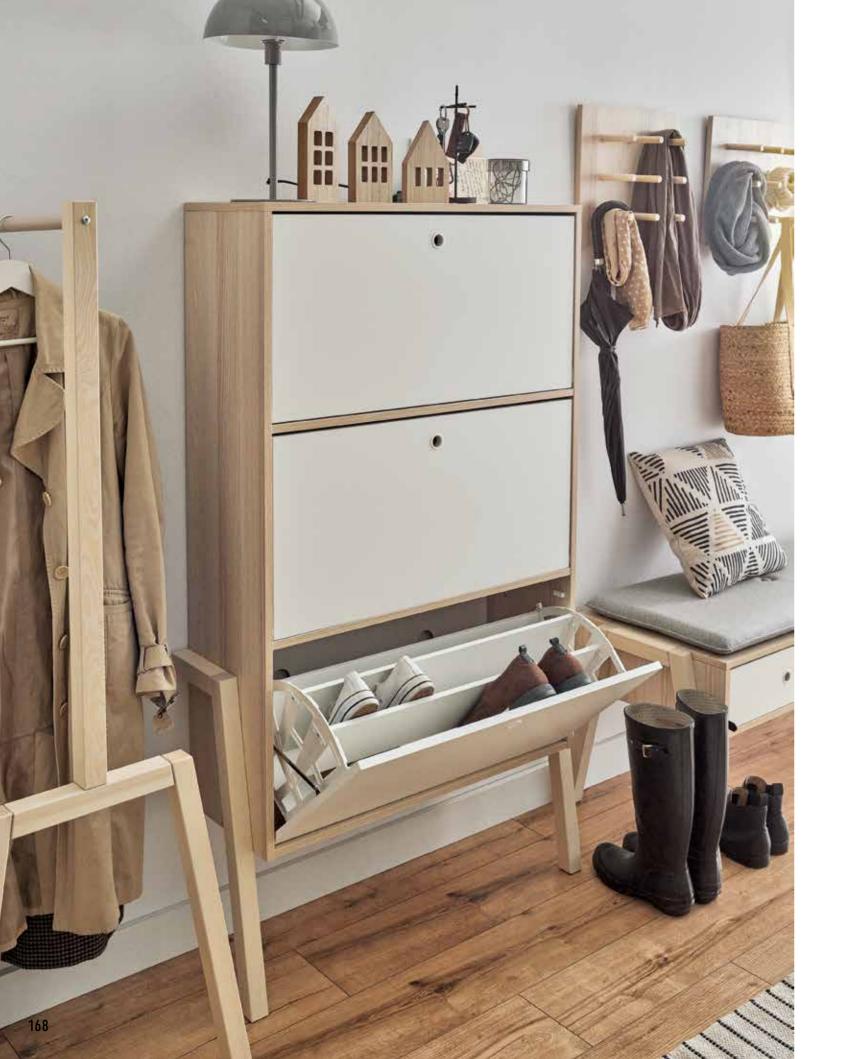

### SPOT COLLECTION

Spot will charm you with its light form and will help you organize your bedroom, living room and dining room. The slender geometric shapes in natural colours offer plenty of space for things you don't want to have on display. Clever solutions and ergonomic shapes are a perfect foundation for a little bit of flair such as your favorite accessories like blankets, cushions, books or crockery.

#### BENCH WITH 3 DRAWERS

Spot bench provides seating and storing. There are 3 double-sided drawers for insertion into selected recesses. The furniture will work well in a hallway, dining room or living room. Drawers on both sides have fronts with ergonomic handles.

### WE ALL WANT TOBE DIFFERENT WHICH MAKES IS ALL INE SAME

LED strips have been embedded in the back of the 2 shelves of the display unit. They glow bi-directionally - upwards and downwards, so that a warm glow brightens up the interior of the cabinet. The objects are elegantly displayed, and the room has a cosy atmosphere.

167

WIESZAK NA BIŻUTERIĘ CRO

PODUSZKA IVA

KOSZ CLASS

ŁAWKA Z 3 SZUFLADAMI SPOT

DOOR LEAF Noma Wo7

FLOOR PANELS QUER Querra harmony wr Rustic oak