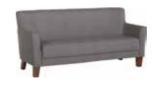

### CONFIGURE THE PERFECT BED FOR YOU

Use the configurator to create a bed in three easy steps that will make your bedroom your favourite room in your home. The beds are available in 3 sizes.

#### CHOOSE A HEADREST









**BED HARMONIC 120/140/160X200** w127/147/167/1211/h119 cm

#### CHOOSE FEET

BED PURIC

120/140/160X200

w127/147/167/I211/h119 cm

Use the intuitive configurator to choose from 5 versions of wooden feet to match the bed.











slanted light oak

slanted natural oak

slanted black

straight foot black



















**5-SEATER SOFA SOPHIE** w270/d91/h80 cm

**3-SEATER SOFA SOPHIE** w230/d91/h80 cm





2-SEATER SOFA SOPHIE w170/d91/h80 cm

CORNER SOFA DUVET w253/d163/h85 cm





**2,5-SEATER SOFA DUVET** w190/d92/h85 cm

2-SEATER SOFA DUVET w175/d92/h85 cm





**3-SEATER SOFA ROCE** w180/d80/h82 cm 2-SEATER SOFA ROCE w130/d80/h82 cm





2,5-SEATER SOFA SOPHIE w210/d91/h80 cm



**3-SEATER SOFA DUVET** w210/d92/h85 cm





**CORNER SOFA REPOS** w269/d90-154/h83 cm







**2-SEATER SOFA ALMA** w152/d69/h76 cm



#### FOTELE I PUFY



ARMCHAIR STAN w85/d100/h82 cm





ARMCHAIR ESTAR w90/d93/h81 cm

POUFFE ESTAR w9/d79/h41 cm





ARMCHAIR COTTA w90/d82/h92 cm

POUFFE COTTA w66/d56/h45 cm





ARMCHAIR MILTON w100/d90/h87 cm

POUFFE MILTON w95/d75/h45 cm







SMALL POUFFE SLIDE w46/d45/h46 cm





ARMCHAIR NOEL w95/d85/h90 cm



ARMCHAIR DUVET w80/d92/h85 cm

**POUFFE NOEL** w52/d52/h45 cm



ARMCHAIR SOPHIE w110/d91/h80 cm





ARMCHAIR ONDO w65/d70/h96 cm



POUFFE ONDO w55/d40/h42 cm

די דו



ARMCHAIR ALMA w87/d69/h76 cm



**ARMCHAIR Z