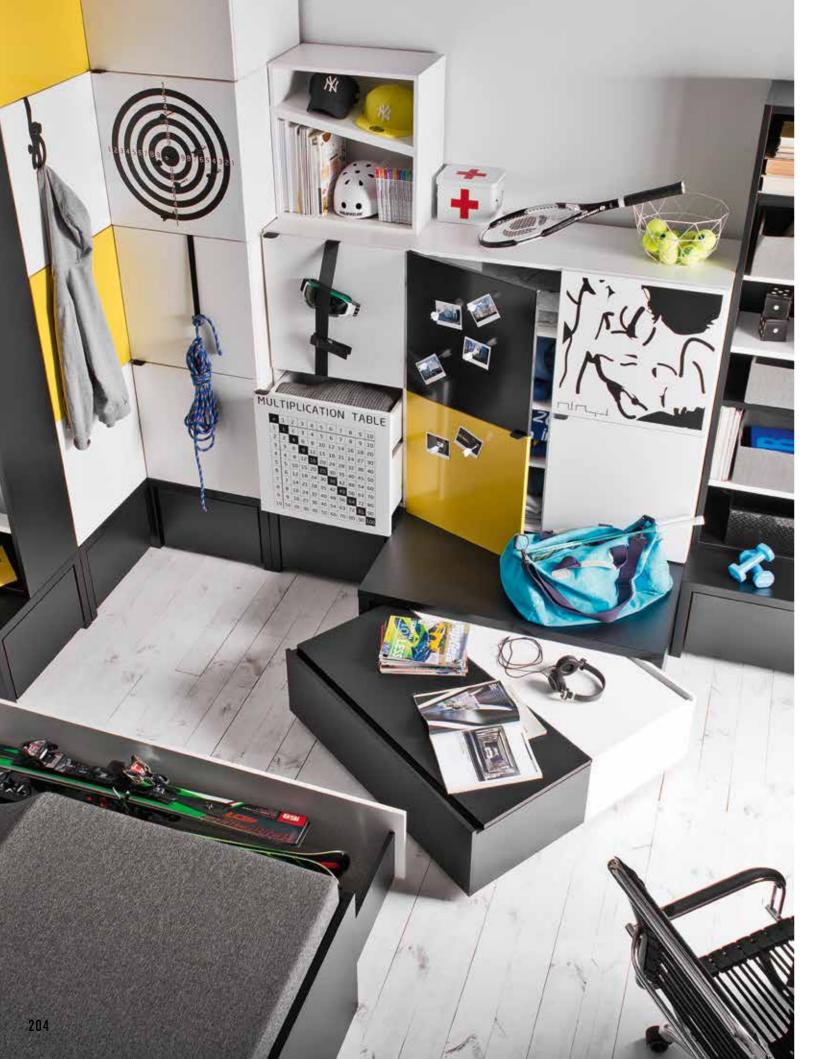

**BED BOX** w51/d15/h31,5 cm

The easy-to-assemble modules can be expanded both upwards, as well as sideways, creating any combination. Hovering slightly above the ground, Into furniture will highlight or discreetly hide elements of your home world. Two types of colourful boxes will help you organise your beloved collections of magazines or vinyl records.

# INTO FEATURES

Use a basic cabinet to build your own Into furniture. Combine it with a set of feet and other modules according to your own ideas - it can be part of a bookcase, TV cabinet or chest of drawers. The closed section will allow you to organise various small items, while the open section will allow you to display your favourite items. The Into cabinets can be freely assembled according to your needs: side by side or stacked on top of each other to obtain a piece of furniture with up to 4 levels.

# INTO SUITED To interior

Into colour palette with with a set of large and small boxes makes it possible to create furniture perfectly suited to our interior. Today a fourlevel shelving unit, tomorrow two chests of drawers - change the layout of your Into at any time. The slide-in boxes can also be pulled out and arranged elsewhere at any time.