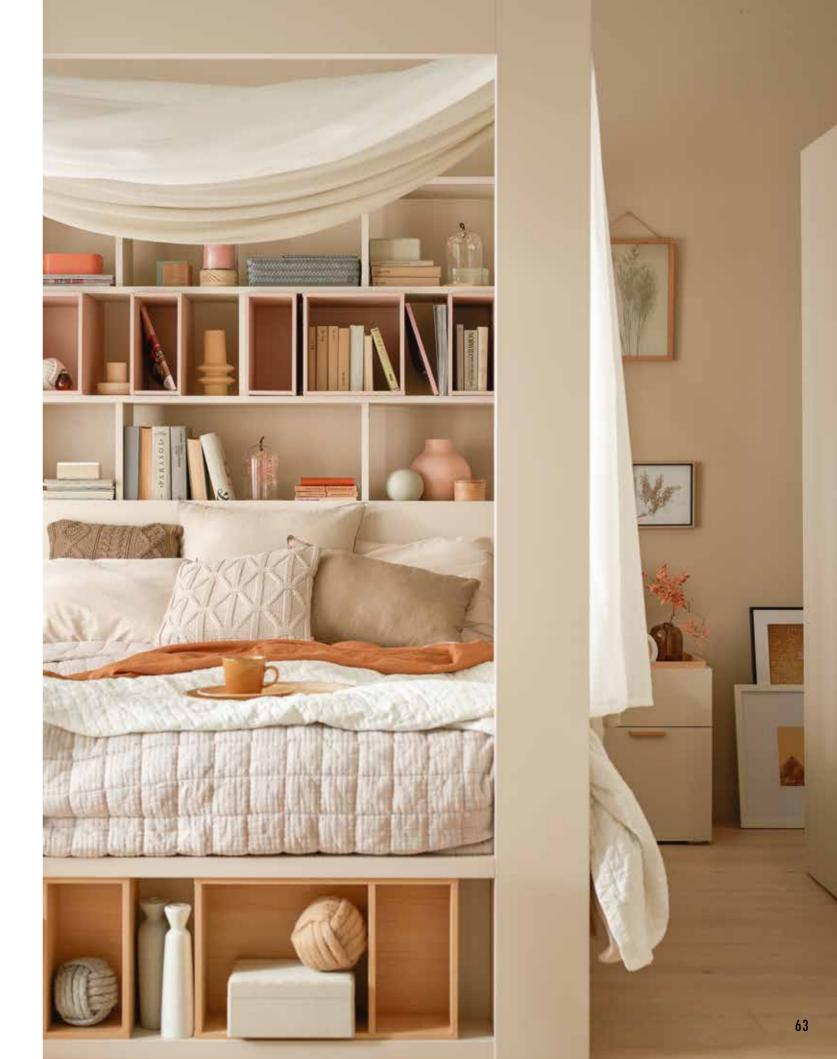

## BED

Almost the whole home world can fit in this extraordinary bed. You'll always have your favourite books close at hand, the baldachin will bring a soothing atmosphere and on the side ladder you'll hang a flowerbed or clothes for the next day. And in the evening you roll out the screen and your dream home cinema is ready.

#### SHELVES

The 4 You Fresh bed is fitted with a number of open shelves that are very spacious. They are found both on the shelf connected to the headrest and in the frame, which provides great design potential.

#### HEADREST

The original bed headrest in the form of a bookcase allows for any arrangement and personalisation of this place in the bedroom. You can create your own home library on it, place framed memorable photos or pots full of dangling green vines. There is also an additional lockable container in the headrest. A soft cushion can be added to its flap for a comfortable backrest.

#### BOXES

To personalise the look of the shelves and make it easier to keep them tidy, you can fill them with practical boxes, which are available separately in different sizes and colours.