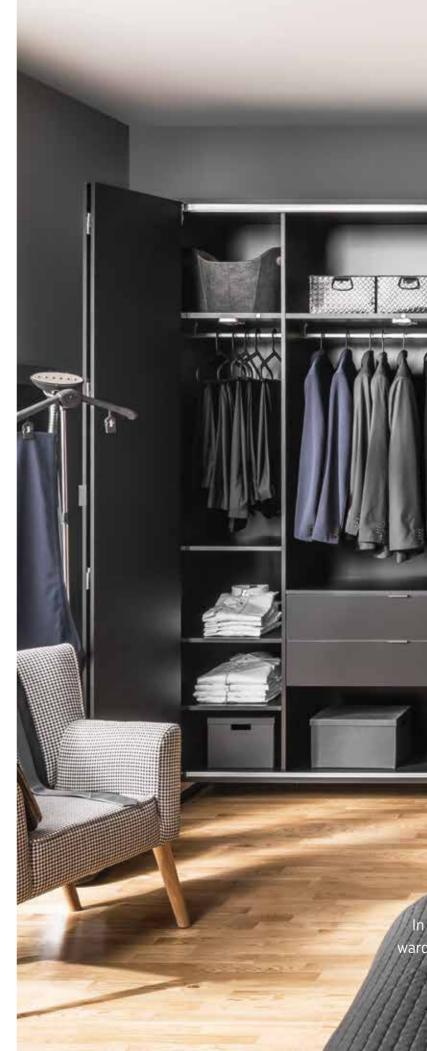

## WARDROBE

The 4-door wardrobe, part of the 4 You Fresh collection, has been designed to make wardrobe organisation as easy as possible.

#### ACCORDION FOLDING DOORS

The sliding wardrobe doors fold down like an accordion. This ensures that all clothes and accessories are always close at hand. A soft-closing system is fitted to the door.

#### DIMENSIONS

The wardrobe comes in a choice of two heights: 206 cm and 241 cm. The higher variant means one more shelf (5 instead of 4) on the right-hand side, as well as an additional shelf above the drawers and a straightening system for the middle door.

#### DRAWERS

Three roomy smooth-running drawers with a soft-closing system are the ideal place for underwear or fashion accessories. It's worth putting them in practical organisers that make it easier to keep them tidy.

#### HANDLES

Comfortable access to the contents of the wardrobe is ensured by minimalist handles. There are two options to choose from: metal in the colour of the furniture or oak.

#### SIDE SHELVING UNITS

The 4-door wardrobe side shelving unit from the 4 You Fresh collection is an easy way to increase the amount of storage space for your belongings. What you can't fit in the wardrobe, you can easily place on the spacious shelves of the furniture. The shelving unit can function as the side of a wardrobe or as a stand-alone piece of furniture - simply attach it to the wall. It is available in two options. Smaller of them with a height of 206 cm has 5 shelves, while the one with a height of 240 cm is equipped with 6 shelves.

#### WOODEN RECESS

The recess of the bookcase in oak creates an interesting, gentle contrast with the beige corpus. It not only decorates the furniture, but also optically changes its dimensions. The nature-inspired décor can also be a great background for displaying a collection of plants.