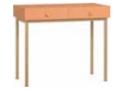

## DRESSING TABLE

With the 4 You Fresh dressing table, you can easily arrange a practical beauty corner. This subtle piece of furniture delights not only with its form, but also with its functionality. Thanks to its small dimensions, it will fit in any bedroom or dressing room. A wide, capacious drawer and a set of organisers with compartments will help to organise all accessories.

#### ORGANISERS

On the dressing table top there are functional organisers - two low and one high. With these you can conveniently organise your cosmetics and accessories. To keep the worktop even more tidy, the low utensils can be hidden inside a drawer. Organisers are complete with furniture.

#### DRAWER

The dressing table has a wide drawer so that all organisers are within easy reach. High-quality guides ensure that the drawer is comfortable to use and that it operates quietly and smoothly.

#### SIDES AND REAR PANEL

Slightly raised, in relation to the worktop, the sides and back panel of the furniture ensure that small cosmetics and accessories do not slip off the worktop.

#### MIRROR

Other furniture from the 4 You Fresh collection will also work well for arranging a comfortable beauty corner. A mirror with illumination and additional shelves can be hung just above the dressing table.