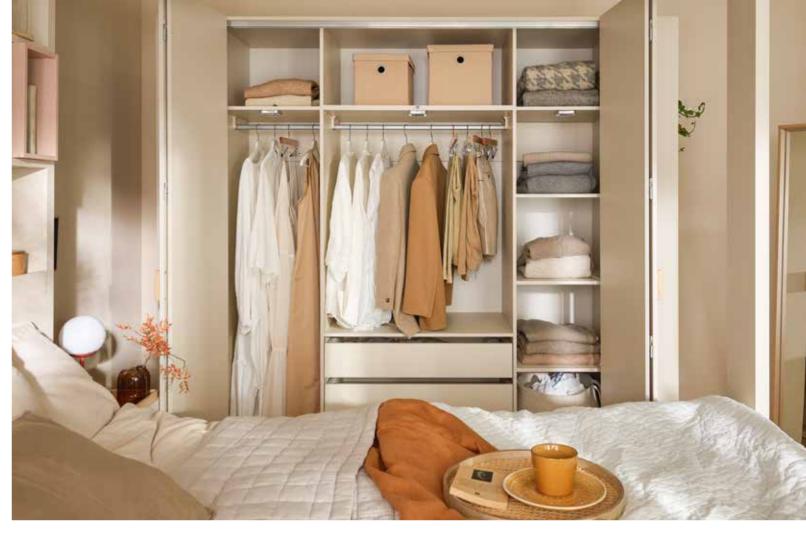

## WARDROBE

The 4-door wardrobe, part of the 4 You Fresh collection, has been designed to make wardrobe organisation as easy as possible.

#### ACCORDION FOLDING DOORS

The sliding wardrobe doors fold down like an accordion. This ensures that all clothes and accessories are always close at hand. A soft-closing system is fitted to the door.

#### DIMENSIONS

The wardrobe comes in a choice of two heights: 206 cm and 241 cm. The higher variant means one more shelf (5 instead of 4) on the right-hand side, as well as an additional shelf above the drawers and a straightening system for the middle door.

#### DRAWERS

Three roomy smooth-running drawers with a soft-closing system are the ideal place for underwear or fashion accessories. It's worth putting them in practical organisers that make it easier to keep them tidy.

#### HANDLES

Comfortable access to the contents of the wardrobe is ensured by minimalist handles. There are two options to choose from: metal in the colour of the furniture or oak.

#### SIDE SHELVING UNITS

The 4-door wardrobe side shelving unit from the 4 You Fresh collection is an easy way to increase the amount of storage space for your belongings. What you can't fit in the wardrobe, you can easily place on the spacious shelves of the furniture. The shelving unit can function as the side of a wardrobe or as a stand-alone piece of furniture - simply attach it to the wall. It is available in two options. Smaller of them with a height of 206 cm has 5 shelves, while the one with a height of 240 cm is equipped with 6 shelves.

#### WOODEN RECESS

The recess of the bookcase in oak creates an interesting, gentle contrast with the beige corpus. It not only decorates the furniture, but also optically changes its dimensions. The nature-inspired décor can also be a great background for displaying a collection of plants.