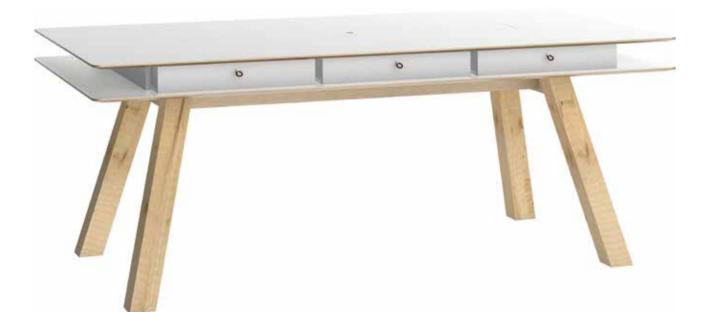

## DINING ROOM The heart of the house

This table will be the star of any kitchen or dining room. Place flowers, herbs or cutlery in the functional recess in the worktop or arrange it in yet another way. Drawers and recesses under the worktop will hide a laptop when work is done or children's games and artistic creations.