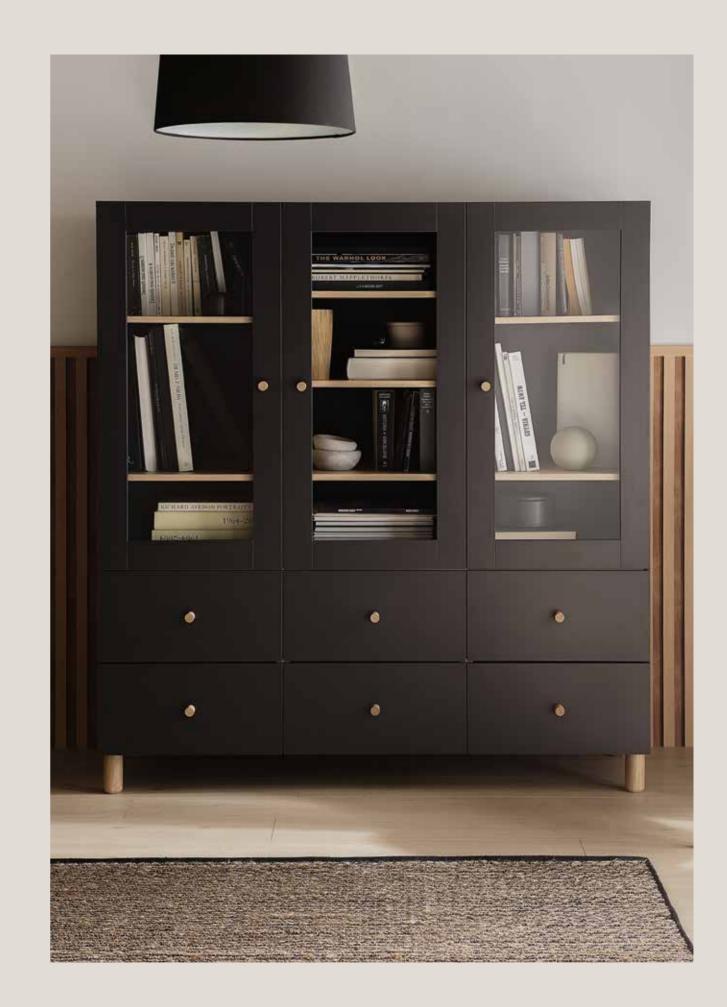

## CREATIVE CABINETS

The Cabinet provides the perfect place to display and highlight important and valuable items, while ensuring that they are protected from dust and accidental damage. Thanks to the possibilities of the Creative system, you will precisely define the appearance and functionality of the entire piece of furniture, selecting solutions according to your own needs.