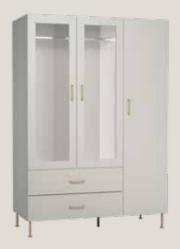

## WARDROBE

The 4-door wardrobe, part of the 4 You Fresh collection, has been designed to make wardrobe organisation as easy as possible.

#### ACCORDION FOLDING DOORS

The sliding wardrobe doors fold down like an accordion. This ensures that all clothes and accessories are always close at hand. A soft-closing system is fitted to the door.

#### DIMENSIONS

The wardrobe comes in a choice of two heights: 206 cm and 241 cm. The higher variant means one more shelf (5 instead of 4) on the right-hand side, as well as an additional shelf above the drawers and a straightening system for the middle door.

#### DRAWERS

Three roomy smooth-running drawers with a soft-closing system are the ideal place for underwear or fashion accessories. It's worth putting them in practical organisers that make it easier to keep them tidy.

#### HANDLES

Comfortable access to the contents of the wardrobe is ensured by minimalist handles. There are two options to choose from: metal in the colour of the furniture or oak.