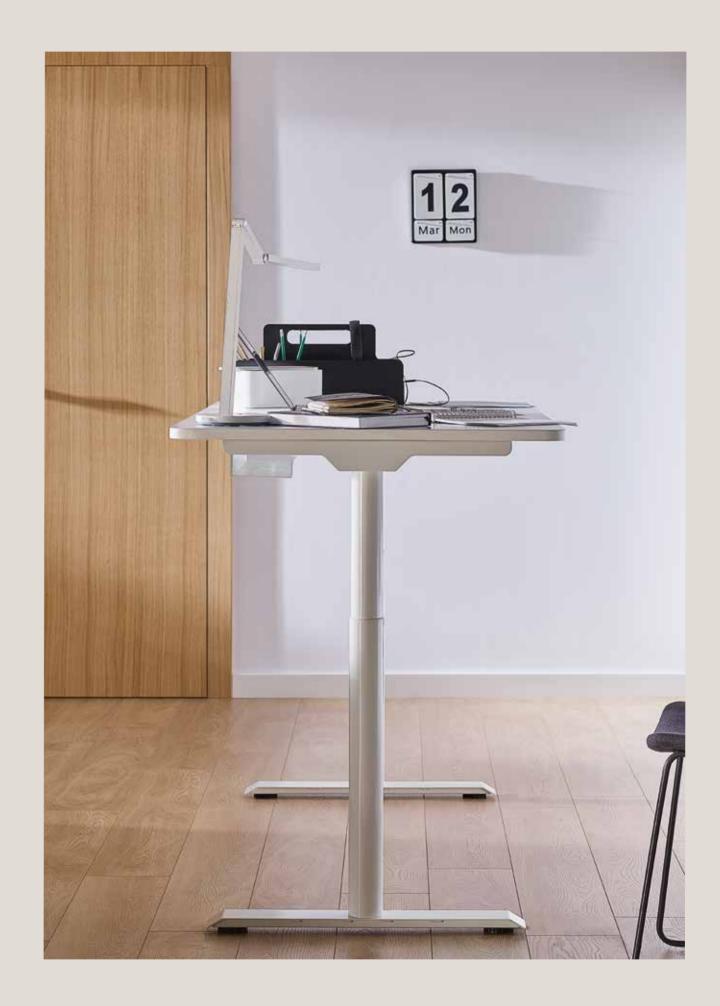

## ISLA HEIGHT ADJUSTABLE DESK

The ISLA desk with electric height adjustment will keep you comfortable for long hours so that you can perform your duties effectively without worrying about a healthy back. Thanks to the touch panel, you can easily adjust the level of the worktop so that you can sit or stand comfortably.