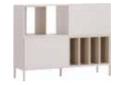

# SHELVING UNITS AND CABINETS

Here, everything fits together and every configuration looks great. With Simple, you will create a variety of interiors, but all will meet your needs and preferences. How is this possible? The Simple collection was created according to Dieter Rams' iconic ten design principles, according to which the product gives the user the space to realise their own ideas.

WIDE SHELVING UNIT s148,5/g38/w185 cm

CABINET s148,5/g38/w185 cm

WIDE SHELVING UNIT s112/g38/w148,5 cm

NARROW DOUBLE SHELVING UNIT s75,5/g38/w185 cm