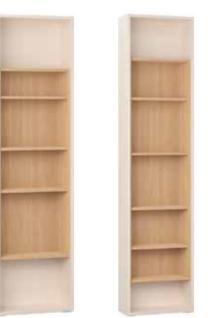

an accordion. This ensures that all clothes and accessories are always close at hand. A soft-closing system is fitted to the door.

#### DIMENSIONS

The wardrobe comes in a choice of two heights: 206 cm and 241 cm. The higher variant means one more shelf (5 instead of 4) on the right-hand side, as well as an additional shelf above the drawers and a straightening system for the middle door.

#### DRAWERS

Three roomy smooth-running drawers with a soft-closing system are the ideal place for underwear or fashion accessories. It's worth putting them in practical organisers that make it easier to keep them tidy.

#### HANDLES

Comfortable access to the contents of the wardrobe is ensured by minimalist handles. There are two options to choose from: metal in the colour of the furniture or oak.



#### SIDE SHELVING UNITS

The 4-door wardrobe side shelving unit from the 4 You Fresh collection is an easy way to increase the amount of storage space for your belongings. What you can't fit in the wardrobe, you can easily place on the spacious shelves of the furniture. The shelving unit can function as the side of a wardrobe or as a stand-alone piece of furniture - simply attach it to the wall. It is available in two options. Smaller of them with a height of 206 cm has 5 shelves, while the one with a height of 240 cm is equipped with 6 shelves.

#### WOODEN RECESS

The recess of the bookcase in oak creates an interesting, gentle contrast with the beige corpus. It not only decorates the furniture, but also optically changes its dimensions. The nature-inspired décor can also be a great b