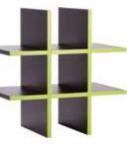

# SHELVING UNITS AND CABINETS

Here, everything fits together and every configuration looks great. With Simple, you will create a variety of interiors, but all will meet your needs and preferences. How is this possible? The Simple collection was created according to Dieter Rams' iconic ten design principles, according to which the product gives the user the space to realise their own ideas.

WIDE SHELVING UNIT s148,5/g38/w185 cm

CABINET s148,5/g38/w185 cm

WIDE SHELVING UNIT s112/g38/w148,5 cm

NARROW DOUBLE SHELVING UNIT s75,5/g38/w185 cm

### SHELVING UNITS

All shelves in the shelving unit are height adjustable. The designer has also provided enough space above them so that they can be pulled out comfortably.

#### NARROW SINGLE SHELVING UNIT s39/g38/w185 cm