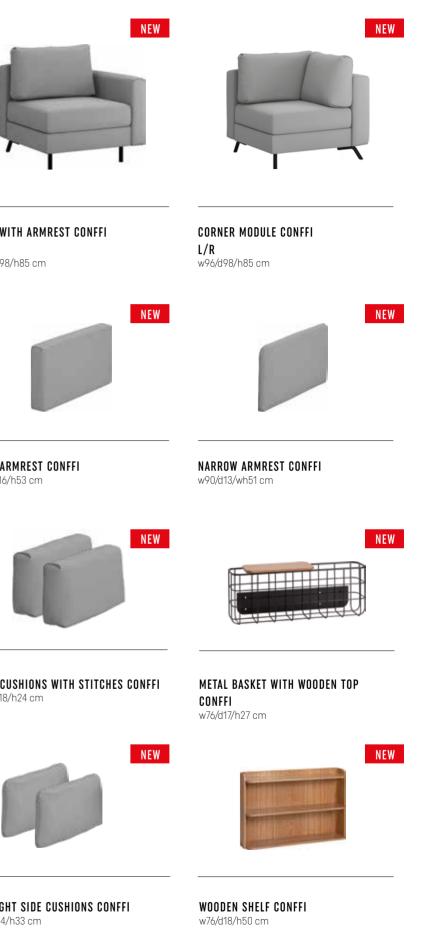

## TODOS COLLECTION

The Todos collection consists of comfortable and functional sofas, corner sofas, armchairs and pouffes ready to meet your aesthetic needs. Choose from hundreds of configurations of cushions, armrests, feet and fabrics.

# HUNDREDS OF CONFIGURATION OPTIONS

Beauty has more than one name, which is why you can define it in many ways in the Todos collection. One is the combination of button cushions, straight armrests and a light fabric. Beautiful, isn't it? Cushions, armrests, feet and fabrics – a choice for the whole family. Several hundred combinations for all and for every individual. Just choose.