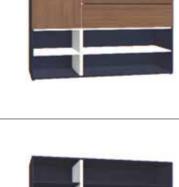

# **RIBBON COLLECTION**

For those who appreciate beauty and want to be surrounded by it, and for those who besides the funtionality, enjoy the aesthatics of things, we have prepared something special. The geometric shapes of the Ribbon collection will bring a new lighter dimension to your interior. If you believe that both beauty and elegance come from simplicity and you would like to smarten up your interior, you couldn't have come to a better place

# TALL SHELVING UNIT

See how to assemble a shelving unit

### PRACTICAL DESIGN

The absence of a back panel and the high feet of the shelving unit give it an optical lightness. In addition, the high feet make cleaning under the furniture easier. Thanks to the sculptural form of the furniture and the universal colour scheme, it can function as a set, but also as a single piece surrounded by furniture from other collections.

### EASY ASSEMBLY

In the case of the tall shelving unit, you will receive ready-made cubbies that need to be slid one into the other. All you have to do is add the feet and it's all done. Remember that the shelving unit needs to be fixed to the wall - you will find a set of all the screws needed for this in the package with the furniture.

The aesthetic finish of the individual cubicles was made possible by the use of modern technology. In the furniture from the Ribbon collection, there are no visible joints known from classic furniture made from furniture board.

Ribbon will add variety to a well-known living room or studio, giving it a refined character. Like a work of functional art, it will focus the eyes of guests. Mind you, it could become your beloved piece of furniture. The Ribbon collection was appreciated by the jury of the Must have competition during the 13th edition of the Łódź Design Festival. In 2019, it received an award for the best implementations from Polish designers and manufacturers.