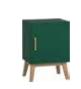

# **CREATIVE DRESSER**

### CONFIGURATION

Body: green. Front: green. Handle: golden metal round handle. Leg: golden metal leg. w91/d47.5/h106 cm