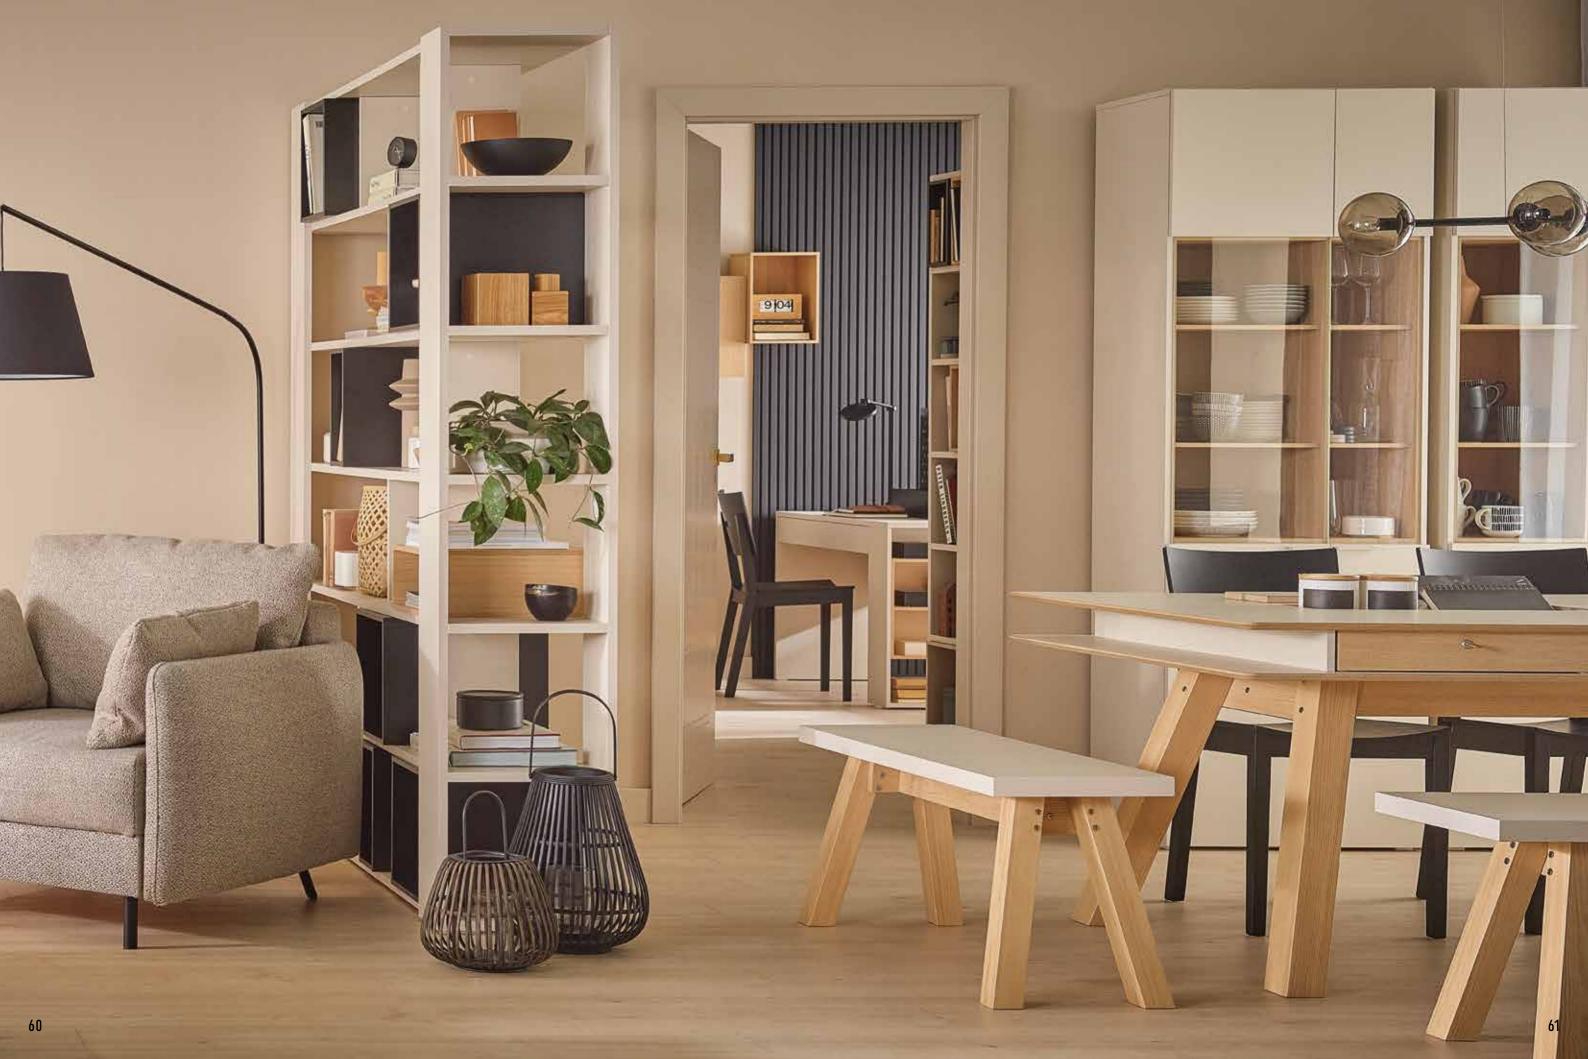

#### Dining Rooms

- Furniture: Simple, 4 You Fresh, Spot, Creative, Nature, 4 You
- Walls: Soform upholstered panels, Kerradeco wall system, Linerio panels
- Floors: Skandinavien floorboard

i⊡ 190 m²

#### Simple Collection

- 🗄 Furniture: Simple Collection
- Door: Noma, Uppsala, Fresto, Supri
- Walls: Kerradeco wall system, Linerio panels, Soform upholstered panels
- ✤ Floors: Skandinavien floorboard

1⊒ 220 m<sup>2</sup>

In our showrooms you will see everything and even more! Virtual galleries allow you to see complete collections in a variety of colours. Just put on your VR goggles and take a walk to see what furniture suits you the best. You will also see arrangements of various rooms, which will suggest interesting solutions and inspire you to furnish your own home.