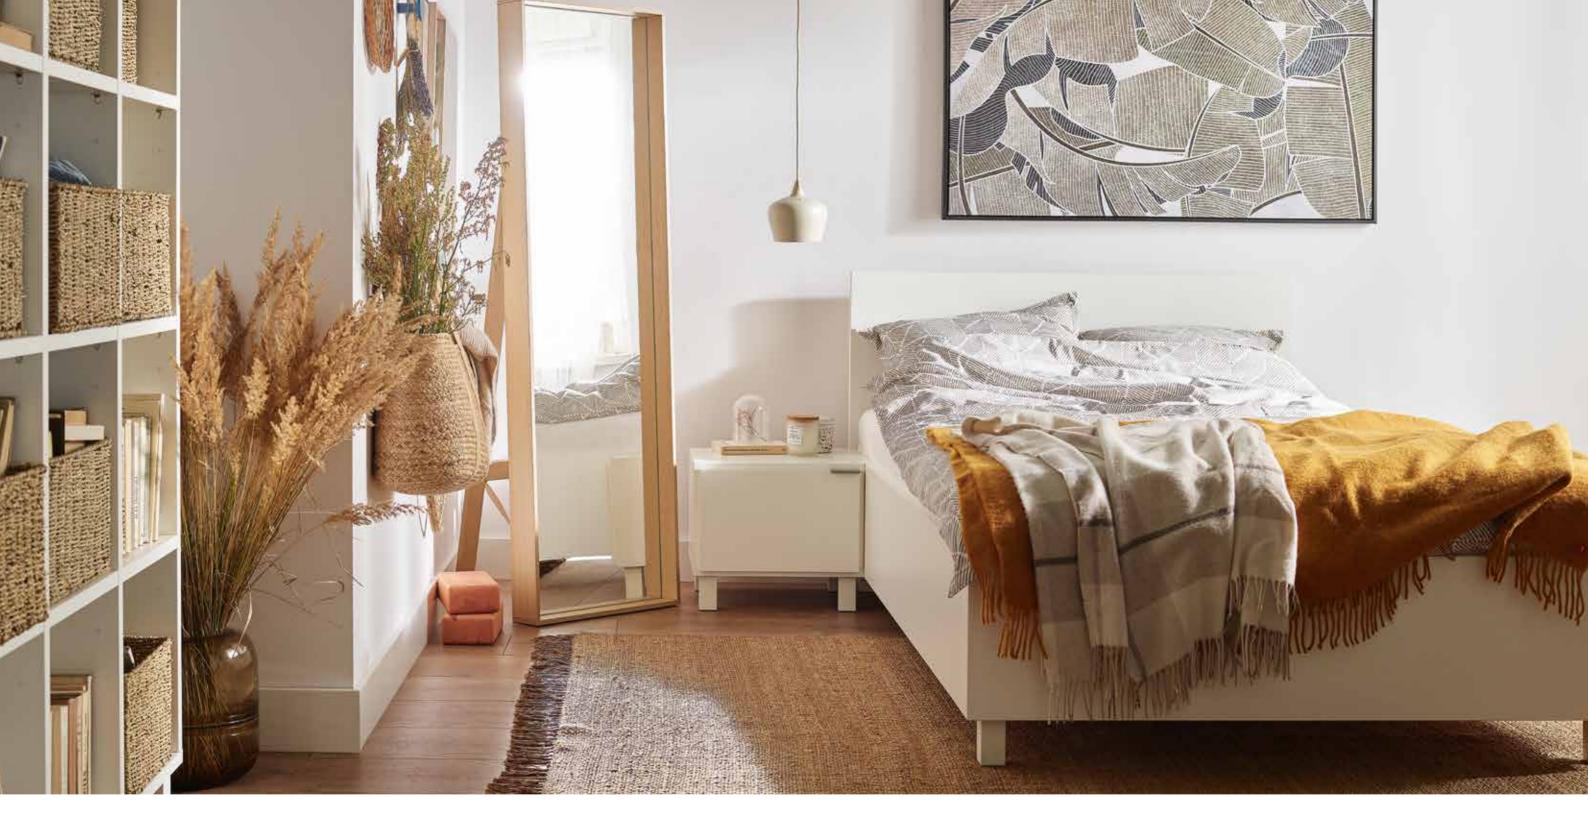

## OMM COLLECTION

It is in the bedroom that we start and end each day. It is therefore important that this space infuses good energy and brings serenity. Every detail of OMM will help you take care of your well-being. Furniture of this collection consists of calm forms with curved shapes, subtle wood grain and warm colours. Here you will find inner harmony.

The gentle, rounded edges of the OMM collection furniture will make your bedroom comfortable, safe and calming. The organic shapes allude to the forms we find in nature and help to create an atmosphere of deep relaxation.

### OMM COLLECTION FEATURES

Furniture with wooden elements is a choice for years to come. Oak, rounded and ergonomic handles are pleasing to the touch, while the solid rounded legs give OMM a light and unique character. These sublime details will bring harmony and much gentleness to your interior.

OMM beds will take care of your comfort, both when reading and getting ready for rest, as well as during sleep. The sloping, curved headrest is ergonomic and by adding a soft cushion in a natural or contrasting colour, you will create an arrangement with the character of your choice. Backrest pillow for a bed with a wide headboard