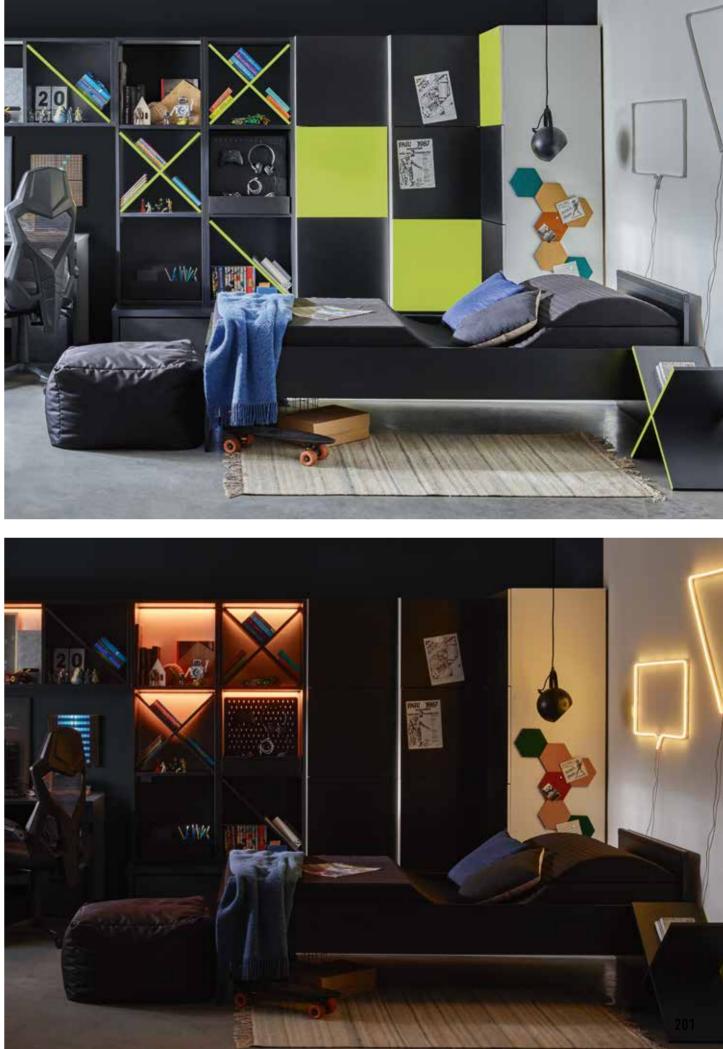

**ORGANIZER ORDO** w30/d1.5/h40 cm

w160/d50/h50 cm

TV UNIT

EXTRA DRAWERS FOR BENCH w46/d21/h16 cm

DOUBLE BED WITH HEADBOARD AND STORAGE w145/1213/h106,5 cm

w127/d67/h23 cm

DRAWER FOR DOUBLE BED

COVER FOR DOUBLE BED HEADBOARD w149/d2/h60 cm