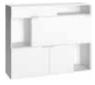

| BODY, FRONT<br>Available colours:            | <b>JLLECTION</b><br>graphite, black                                                                    | Create your spa<br>Find inspiration or rea                                                     |                                                                                               |                                                   |                                        |
|----------------------------------------------|--------------------------------------------------------------------------------------------------------|------------------------------------------------------------------------------------------------|-----------------------------------------------------------------------------------------------|---------------------------------------------------|----------------------------------------|
|                                              |                                                                                                        |                                                                                                |                                                                                               | NARROW CHEST<br>OF DRAWERS<br>w62.5/d47/h112.5 cm | DRESSER WITH DOORS<br>w90/d45/h90.5cm* |
| CHEST OF DRAWERS<br>w90/d47/h90.5 cm*        | BABY CHANGING TABLE<br>w90/d77.5/h30 cm                                                                | <b>COT</b><br>w74.5/d140/h80.5 cm                                                              | BABY BED                                                                                      |                                                   |                                        |
| <b>4-DOOR WARDROBE</b><br>w185/d57/h230 cm*  | CORNER WARDROBE<br>w101.5/d103.5/h185.5 cm*<br>TOP UNIT<br>for corner wardrobe<br>w101.5/d103.5/h45 cm | 2-DOOR WARDROBE<br>w92.5/d57/h185.5 cm*<br>TOP UNIT<br>for 2-door wardrobe<br>w92.5/d55/h45 cm | 1-DOOR WARDROBE<br>w46.5/d57/h185.5 cm<br>TOP UNIT<br>for 1-door wardrobe<br>w46.5/d57/h45 cm | LIQUOR CABINET<br>s112/d47/h112.5 cm*             | <b>TV UNIT 180</b><br>w180/d7/h47 cm*  |
|                                              |                                                                                                        |                                                                                                |                                                                                               | HALL CABINET                                      | SHOE CABINET                           |
| SINGLE NARROW BOOKCASE<br>w39/d40/w185.5 cm* | NARROW GLASS CASE<br>w39/d40/w185.5 cm*                                                                | WIDE GLASS CASE<br>w75/d40/h185 cm*                                                            | SHELVES<br>for 1-door wardrobe<br>for 4-door wardrobe                                         | w90/d40/h46.5 cm*                                 | w65/d32/h90 cm*                        |
| WIDE BOOKCASE<br>w148.5/d38/h185.5 cm*       | LOW BOOKCASE<br>w112/d38/h149 cm*                                                                      | DOUBLE NARROW BOOKCASE<br>w75.5/d38/h185.5 cm*                                                 | SINGLE NARROW BOOKCASE<br>w39/d8/h185.5 cm*                                                   | LOW COFFEE TABLE<br>w80/d80/h35.5 cm              | TALL COFFEE TABLE<br>w54/d54/h45 cm    |

\* Height is given without legs. Adding legs will add 9 cm to the height. Adding protective pads will add 1 cm.

**SIDEBOARD** w160/d47/h68.5 cm\* CHEST OF DRAWERS WITH FUNCTIONAL SLAT w90/d47/h90.5 cm\*