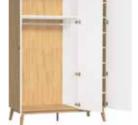

### NATURE COLLECTION

BODY/FRONT

Available colours:

3-DOOR WARDROBE w149.5/d58/h207.5 cm

2-DOOR WARDROBE w101/d58/h207.5 cm

GLASS CASE w50.5/d40/h207.5 cm

OPEN BOOKCASE w101/d40/h207.5 cm

Create your space as you want. Find inspiration or ready solutions at