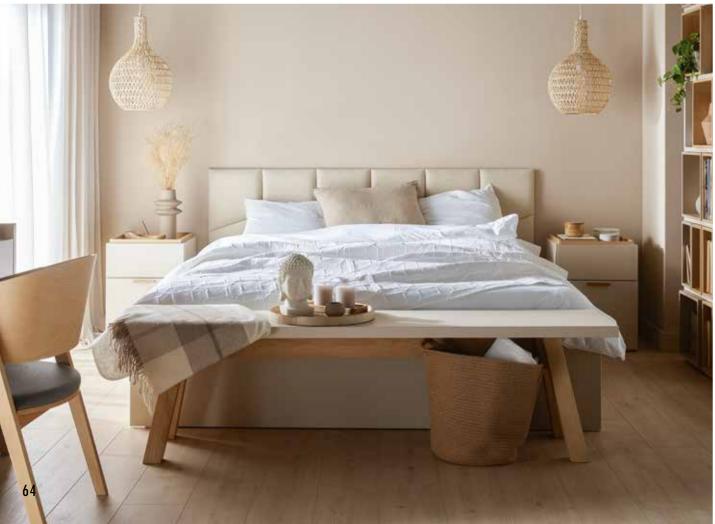

## OMM COLLECTION

It is in the bedroom that we start and end each day. It is therefore important that this space infuses good energy and brings serenity. Every detail of OMM will help you take care of your well-being. Furniture of this collection consists of calm forms with curved shapes, subtle wood grain and warm colours. Here you will find inner harmony.

The gentle, rounded edges of the OMM collection furniture will make your bedroom comfortable, safe and calming. The organic shapes allude to the forms we find in nature and help to create an atmosphere of deep relaxation.

### OMM COLLECTION FEATURES

Furniture with wooden elements is a choice for years to come. Oak, rounded and ergonomic handles are pleasing to the touch, while the solid rounded legs give OMM a light and unique character. These sublime details will bring harmony and much gentleness to your interior.

OMM beds will take care of your comfort, both when reading and getting ready for rest, as well as during sleep. The sloping, curved headrest is ergonomic and by adding a soft cushion in a natural or contrasting colour, you will create an arrangement with the character of your choice. Backrest pillow for a bed with a wide headboard