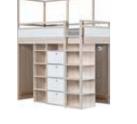

#### SET UP THE SHELVING UNITS

The closed shelving unit from the Young Users collection is equipped with 8 internal shelves and a mobile drawer. The platform gives you even more storage space. The shelving unit will work well in children's, youth and living rooms.

#### CHOOSE YOUR EXTRAS

A shelf accessory of your choice can be purchased to improve organisation. Filler GRILLE or Filler X will divide the space into smaller sections. The result will be an interesting looking piece of furniture and even greater functionality.

### WHAT DOES The desk hide?

The innovative Young Users desk includes mobile containers with drawers and a shelf. Their spacing can be varied, allowing the furniture to be placed in one of three positions, depending on current needs. Thanks to the castors, the desk can be moved freely. The Transformers desk includes 2 spacious containers. The left one has 2 deep drawers and the right one has a height-adjustable shelf. This arrangement makes it easier to organise items of different sizes.

The containers can be extended to the sides so that they do not overhang the edges of the tabletop.

An alternative is to extend the containers as far as possible and gain access to the recesses in their tops.

The last possible option is to slide the containers inwards and create a workspace for two people on either side of the tabletop.

Dedicated metal cover can be fitted on neutral cabinet doors. They can serve not only a decorative function, but also a practical one. There are educational game boards, game discs and useful planners to choose from. Each cover is a great base for magnets, drawings and organisers.

### NEW ELEMENTS OF THE COLLECTION

# **EXAMPLES OF FURNITURE COVERS**

METAL COVER FOR THE FRONT OF THE DESK BLACK MATT w35/h34,5 cm

METAL COVER FOR THE FRONT OF THE DESK NEON w35/h34,5 cm

METAL COVER FOR THE FRONT BLACK MATT w53/h52,5 cm

METAL COVER FOR THE FRONT NEON w53/h52,5 cm

FILLER OAK SLASH w48,5/d29/h48,5 cm

DART w53/h52,5 cm

ZONK

BASKET-BAL w53/h52,5 cm

w53/h52,5 cm

COMIC POOF w53/h52,5 cm

TABLE OF MULTIPLICA-TION w53/h52,5 cm

POLAND OTHERWISE w53/h52,5 cm

FILLER "U" w48/d29/h24,5 cm

FILLER PLUS w48/d29,5/h48 cm

FILLER X YELLOW NEON

w48,5/d29/h48,5 cm

FILLER GRILLE YELLOW NEON w48/d29/h48 cm

FILLER CRATE PINK-BLUE w48/d29/h48 cm

FILLER SLASH YELLOW

w48,5/d29/h48,5 cm

NEON

FILLER SLASH PINK-BLUE w48.5/d29/h48.5 cm

EXPOSER w47.5/d23/h46 cm

FILLER X PINK-BLUE

w48.5/d29/h48.5 cm

ORGANISER w43/d20/h20 cm

208

RGB LED LIGHTING WITH REMOTE CONTROL

NEON LED TWINKLY FLEX

LIGHT BULB LED SMART SYLVANIA E27 RGBW 8.5W 806LM

COLOUR COVERS w53/h52,5 cm

FOR THE FRONT OF THE DESK w35/h34,5 cm

BOOM w53/h52,5 cm

NO STRANGERS

ENTRY FORBIDDEN

w53/h52,5 cm

HONK

w53/h52,5 cm

WORLD MAP w53/h52,5 cm

FILLER GRILLE w48/d29,5/h48 cm

COVER ECO w53/h52,5 cm w35/h34,5 cm

w106/d41.4/h53 cm

TV UNIT WITH BASE AND DRAWER w107/d53/h106.5 cm

FILLER X w48/d29.5/h48 cm

HANGER DRIP w37/d6/h49 cm

CORNER BASE w104.5/d106.5/h35 cm DRAWER 104.5/d106.5/h30 cm

COFFEE TABLE w97/d93/h30.5 cm two-sided black and white drawers

SOFA BED WITH LIFTABLE FRAME w95.5/d207/h70 cm

CRAWLING MATTRESS WITH BOLSTER II w90/d200/h19 cm w120/d200/h19 cm

### CREATIVE SYSTEM. TEENAGERS' ROOMS

Youth has its own rules and such rules should be followed when arranging a room for a teenager. An artistic soul, sport spirit, tenderness and girlishness in every detail – no matter what character we are dealing with, the inside of a teenager's room should be its reflection. Sit down together, and go crazy with Creative – create a unique space that will help develop teenage hobbies.

### CREATIVE DESK

### CONFIGURATION EXAMPLES

Desktop: nude. Handle: silver metal T-shaped handle. Legs: skew silver metal frame. w136.5/d67.5/h78 cm

#### Desktop: saffron. Handle: push-to-open. Legs: rounded black metal frame. w136.5/d67.5/h78 cm

### DESK CABINET

Body: nude. Front: nude. Legs: skew silver metal frame. Handle: silver metal T-shaped handle. w45.5/gd47.5/h65.5 cm

Body: saffron. Front: saffron. Legs: rounded black metal frame. Handle: black metal wire handle. w45.5/d47.5/h55.5 cm

Body: white. Front: white. Legs: slider pads. Handle: leather handle. w45.5/d47.5/h47.5 cm

# CREATIVE BOOKCASES

Konfigurator online pozwoli Ci bawić się designem regału 4x4, dobierając jego wygląd i funkcjonalność. Bez problemu stworzysz własny projekt, który świetnie odnajdzie się w Twoim wnętrzu.

#### REGAŁ WYSOKI POCZWÓRNY

Korpus: indygo. Fronty: indygo. Nogi: stelaż skośny drewniany ciemny. Uchwyt: skórzany. s182/g37,5/w197 cm Półki w regale Creative można wyposażyć w oświetlenie za pomocą przeznaczonych do tego profili LED. Sam zdecyduj, czy oświetlenie chcesz zamocować przy froncie czy tylnej ścianie regału i podkreśl w ten sposób pamiątki, które znajdują się na półce. Oświetlenie można zapalać pilotem, który jest dołączony do zestawu.

### CONFIGURE Your bed

#### BED 180X200

Headboard: black. Planking: dark oak. Legs: curved metal frame w185/I212.5/h98 cm

BED 160X200 Headboard: white. Planking: white Legs: curved metal s165/d212,5/w98 cm

BED 120X200 Headboard: black. Planking: nude. Legs: metal. s125/d212,5/w98 cm

**BED 140X200** Headboard: green. Planking: dark oak. Legs: sloping wooden frame in black. s145/d212,5/w98 cm

**BED 90X200** Headboard: light oak. Planking: indygo. Legs: oak s95/d212,5/w98 cm

### CREATIVE SYSTEM

**BIURKO** s136,5/g67,5/w78 cm

KONTENEREK BIURKA s45,5/g47,5/w55,5 cm

**ŁÓŻKO** s95/d212,5/w98 cm

KOMODA SZEROKA s136,5/g47,5/w111 cm

**TOALETKA** s91/g47,5/w78 cm

SZAFKA RTV SZEROKA s182/g47,5/w55,5 cm

**SZAFKA KOSTKA** s45,5/g37,5/w65,5 cm **REGAŁ NISKI PODWÓJNY** s91/g37,5/w197 cm

**KOMODA WĄSKA** s45,5/g47,5/w106 cm

STWÓRZ WŁASNY

**KOMODA** s91/g47,5/w106 cm

STWÓRZ WŁASNY

STOLIK NOCNY

s45,5/g47,5/w43 cm

STWÓRZ WŁASNY

**SZAFA 3-DRZWIOWA** s136,5/g57,5/w202 cm

### NATURE YOUNG

Freedom is part of the nature of growing up. The Nature Young collection will help to build a harmonious space for the teenager. Lightweight blocks with oak finish will like green plants and natural accessories.

# LEARN SMART

The clever desk from the Nature collection is an invaluable support for working, studying and developing passions. Thanks to its compact size, you can place it in your bedroom or living room, organising a comfortable office corner. The furniture will also work well as the heart of a modern home office. The size and form of the desk do not overwhelm the interior, and the work surface (130x60 cm) offers plenty of freedom. Part of it is a lockable recess with grommets where you can store cables and an electrical strip.