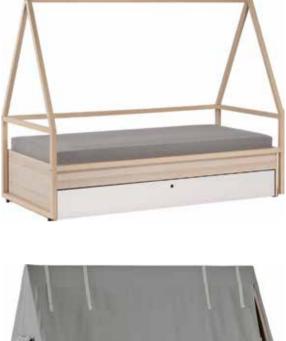

## BED

Almost the whole home world can fit in this extraordinary bed. You'll always have your favourite books close at hand, the baldachin will bring a soothing atmosphere and on the side ladder you'll hang a flowerbed or clothes for the next day. And in the evening you roll out the screen and your dream home cinema is ready.

#### SHELVES

The 4 You Fresh bed is fitted with a number of open shelves that are very spacious. They are found both on the shelf connected to the headrest and in the frame, which provides great design potential.

#### HEADREST

The original bed headrest in the form of a bookcase allows for any arrangement and personalisation of this place in the bedroom. You can create your own home library on it, place framed memorable photos or pots full of dangling green vines. There is also an additional lockable container in the headrest. A soft cushion can be added to its flap for a comfortable backrest.