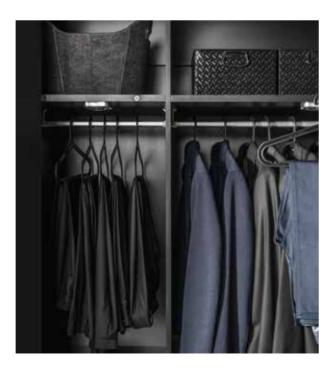

### COMFORTABLE INTERIOR

The interior has been planned to facilitate the storage of all types of clothing and footwear. If you wish to change the original arrangement of shelves and hangers - nothing could be simpler.

### BARS

The wardrobe has 3 clothes bars - one permanently installed, two to be arranged in the wardrobe according to your preferences.