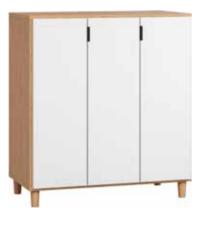

## WARDROBE

The 4-door wardrobe, part of the 4 You Fresh collection, has been designed to make wardrobe organisation as easy as possible.

#### ACCORDION FOLDING DOORS

The sliding wardrobe doors fold down like an accordion. This ensures that all clothes and accessories are always close at hand. A soft-closing system is fitted to the door.

#### DIMENSIONS

The wardrobe comes in a choice of two heights: 206 cm and 241 cm. The higher variant means one more shelf (5 instead of 4) on the right-hand side, as well as an additional shelf above the drawers and a straightening system for the middle door.

#### DRAWERS

Three roomy smooth-running drawers with a soft-closing system are the ideal place for underwear or fashion accessories. It's worth putting them in practical organisers that make it easier to keep them tidy.

#### HANDLES

Comfortable access to the contents of the wardrobe is ensured by minimalist handles. There are two options to choose from: metal in the colour of the furniture or oak.