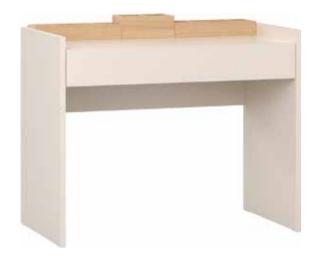

11/2

FIT I

110 mar 11

•

è

The subtle OMM dressing table can be the perfect alternative to a desk. The small size of this piece of furniture means that it will even find its way into a small bedroom. An opening mirror will help with getting ready in the morning. While working, you can close them and focus on the tasks at hand.