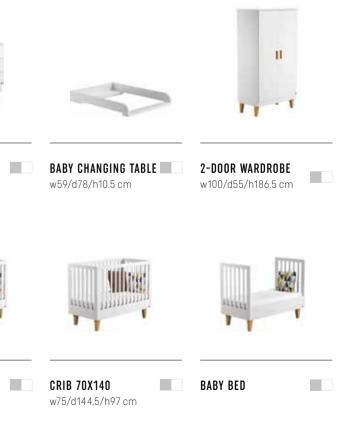

| BODY, FRONT<br>Available colours:            | <b>JLLECTION</b><br>graphite, black                                                                    | Create your spa<br>Find inspiration or rea                                                     |                                                                                               |                                                   |                                        |
|----------------------------------------------|--------------------------------------------------------------------------------------------------------|------------------------------------------------------------------------------------------------|-----------------------------------------------------------------------------------------------|---------------------------------------------------|----------------------------------------|
|                                              |                                                                                                        |                                                                                                |                                                                                               | NARROW CHEST<br>OF DRAWERS<br>w62.5/d47/h112.5 cm | DRESSER WITH DOORS<br>w90/d45/h90.5cm* |
| CHEST OF DRAWERS<br>w90/d47/h90.5 cm*        | BABY CHANGING TABLE<br>w90/d77.5/h30 cm                                                                | <b>COT</b><br>w74.5/d140/h80.5 cm                                                              | BABY BED                                                                                      |                                                   |                                        |
| <b>4-DOOR WARDROBE</b><br>w185/d57/h230 cm*  | CORNER WARDROBE<br>w101.5/d103.5/h185.5 cm*<br>TOP UNIT<br>for corner wardrobe<br>w101.5/d103.5/h45 cm | 2-DOOR WARDROBE<br>w92.5/d57/h185.5 cm*<br>TOP UNIT<br>for 2-door wardrobe<br>w92.5/d55/h45 cm | 1-DOOR WARDROBE<br>w46.5/d57/h185.5 cm<br>TOP UNIT<br>for 1-door wardrobe<br>w46.5/d57/h45 cm | LIQUOR CABINET<br>s112/d47/h112.5 cm*             | <b>TV UNIT 180</b><br>w180/d7/h47 cm*  |
|                                              |                                                                                                        |                                                                                                |                                                                                               | HALL CABINET                                      | SHOE CABINET                           |
| SINGLE NARROW BOOKCASE<br>w39/d40/w185.5 cm* | NARROW GLASS CASE<br>w39/d40/w185.5 cm*                                                                | WIDE GLASS CASE<br>w75/d40/h185 cm*                                                            | SHELVES<br>for 1-door wardrobe<br>for 4-door wardrobe                                         | w90/d40/h46.5 cm*                                 | w65/d32/h90 cm*                        |
| WIDE BOOKCASE<br>w148.5/d38/h185.5 cm*       | LOW BOOKCASE<br>w112/d38/h149 cm*                                                                      | DOUBLE NARROW BOOKCASE<br>w75.5/d38/h185.5 cm*                                                 | SINGLE NARROW BOOKCASE<br>w39/d8/h185.5 cm*                                                   | LOW COFFEE TABLE<br>w80/d80/h35.5 cm              | TALL COFFEE TABLE<br>w54/d54/h45 cm    |

\* Height is given without legs. Adding legs will add 9 cm to the height. Adding protective pads will add 1 cm.

**SIDEBOARD** w160/d47/h68.5 cm\* CHEST OF DRAWERS WITH FUNCTIONAL SLAT w90/d47/h90.5 cm\*