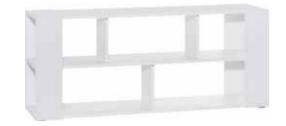

# **RIBBON COLLECTION**

For those who appreciate beauty and want to be surrounded by it, and for those who besides the funtionality, enjoy the aesthatics of things, we have prepared something special. The geometric shapes of the Ribbon collection will bring a new lighter dimension to your interior. If you believe that both beauty and elegance come from simplicity and you would like to smarten up your interior, you couldn't have come to a better place

# TALL SHELVING UNIT

See how to assemble a shelving unit

### PRACTICAL DESIGN

The absence of a back panel and the high feet of the shelving unit give it an optical lightness. In addition, the high feet make cleaning under the furniture easier. Thanks to the sculptural form of the furniture and the universal colour scheme, it can function as a set, but also as a single piece surrounded by furniture from other collections.

### EASY ASSEMBLY

In the case of the tall shelving unit, you will receive ready-made cubbies that need to be slid one into the other. All you have to do is add the feet and it's all done. Remember that the shelving unit needs to be fixed to the wall - you will find a set of all the screws needed for this in the package with the furniture.

The aesthetic finish of the individual cubicles was made possible by the use of modern technology. In the furniture from the Ribbon collection, there are no visible joints known from classic furniture made from furniture board.

Ribbon will add variety to a well-known living room or studio, giving it a refined character. Like a work of functional art, it will focus the eyes of guests. Mind you, it could become your beloved piece of furniture. The Ribbon collection was appreciated by the jury of the Must have competition during the 13th edition of the Łódź Design Festival. In 2019, it received an award for the best implementations from Polish designers and manufacturers.

# **RIBBON COLLECTION**

BODY/FRONT Available colour palette:

oak/grey/graphite

COFFE TABLES w90/d45/h45 cm

LOW BOOKCASE w116/d40/h117 cm

**TV UNIT 160** w160/d40/h46 cm Create your space as you want. Find inspiration or ready solutions at vox.pl/ribbon