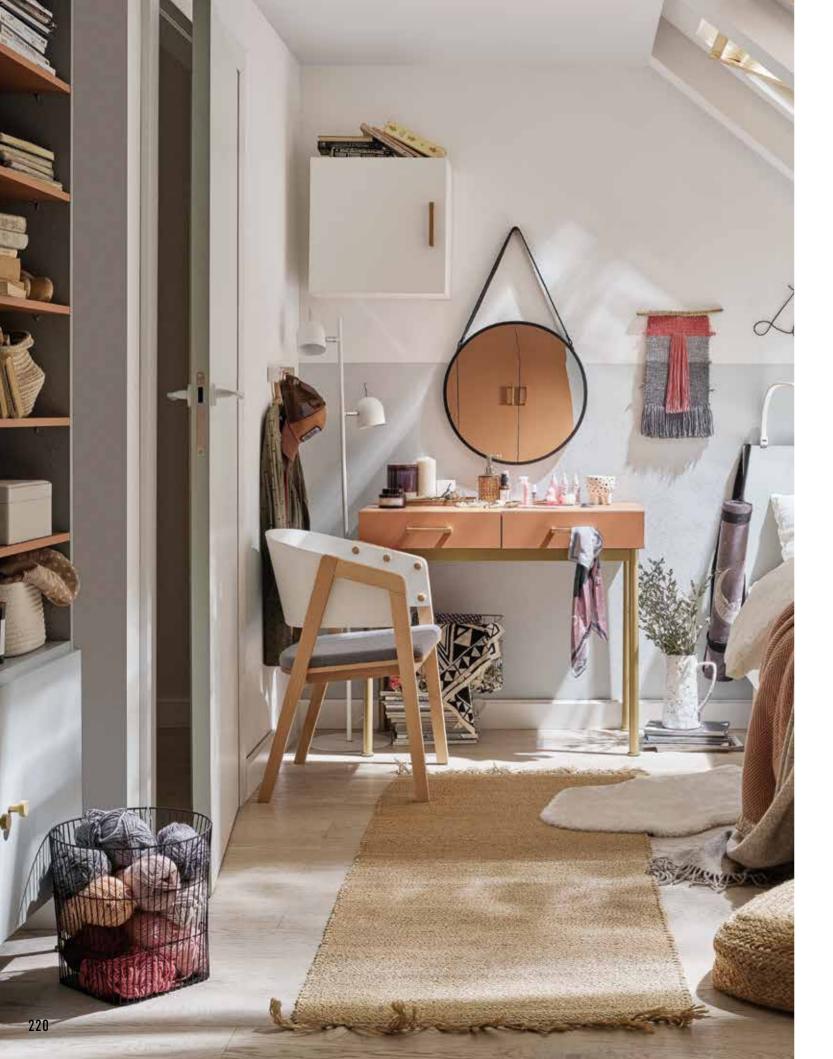

## OMM COLLECTION

It is in the bedroom that we start and end each day. It is therefore important that this space infuses good energy and brings serenity. Every detail of OMM will help you take care of your well-being. Furniture of this collection consists of calm forms with curved shapes, subtle wood grain and warm colours. Here you will find inner harmony.

The gentle, rounded edges of the OMM collection furniture will make your bedroom comfortable, safe and calming. The organic shapes allude to the forms we find in nature and help to create an atmosphere of deep relaxation.

### OMM COLLECTION FEATURES

Furniture with wooden elements is a choice for years to come. Oak, rounded and ergonomic handles are pleasing to the touch, while the solid rounded legs give OMM a light and unique character. These sublime details will bring harmony and much gentleness to your interior.

OMM beds will take care of your comfort, both when reading and getting ready for rest, as well as during sleep. The sloping, curved headrest is ergonomic and by adding a soft cushion in a natural or contrasting colour, you will create an arrangement with the character of your choice. Backrest pillow for a bed with a wide headboard

11/2

FIT I

110 mar 11

•

è

The subtle OMM dressing table can be the perfect alternative to a desk. The small size of this piece of furniture means that it will even find its way into a small bedroom. An opening mirror will help with getting ready in the morning. While working, you can close them and focus on the tasks at hand.

\* Height of furniture given without feet. Adding the feet will increase the height by 14 cm. Adding protective feet will increase the height by 1.5 cm.