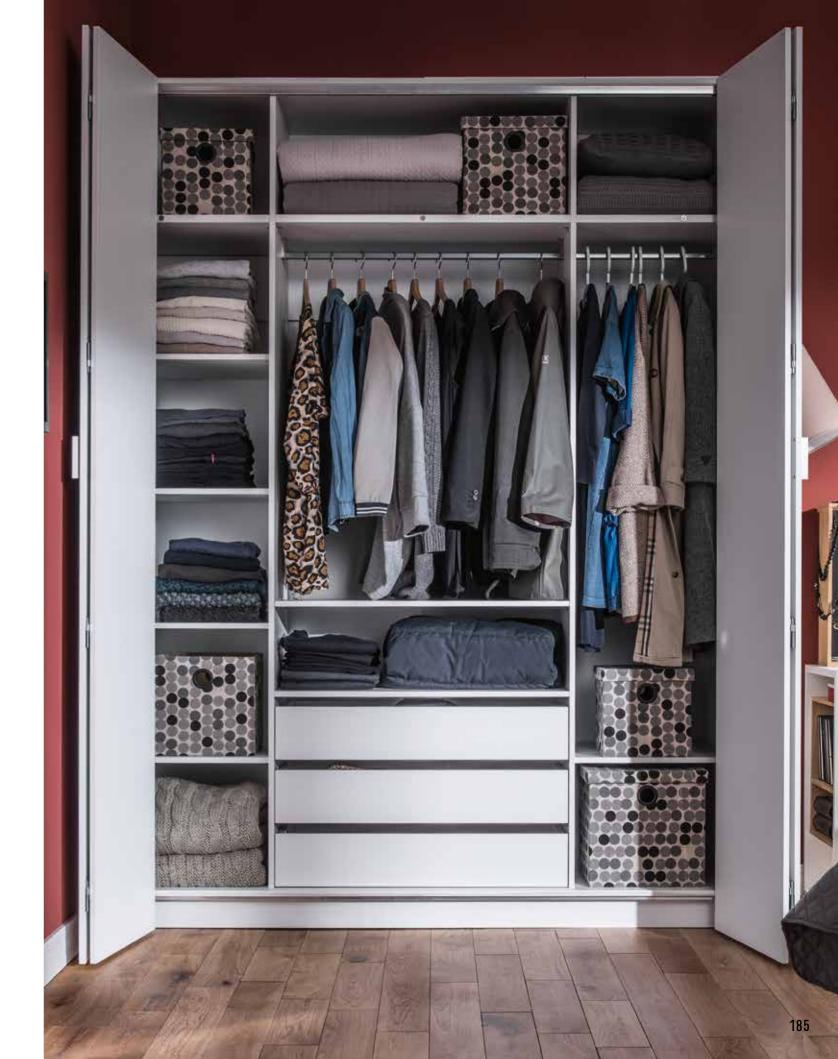

## WARDROBE

The 4-door wardrobe, part of the 4 You Fresh collection, has been designed to make wardrobe organisation as easy as possible.

#### ACCORDION FOLDING DOORS

The sliding wardrobe doors fold down like an accordion. This ensures that all clothes and accessories are always close at hand. A soft-closing system is fitted to the door.

#### DIMENSIONS

The wardrobe comes in a choice of two heights: 206 cm and 241 cm. The higher variant means one more shelf (5 instead of 4) on the right-hand side, as well as an additional shelf above the drawers and a straightening system for the middle door.

#### DRAWERS

Three roomy smooth-running drawers with a soft-closing system are the ideal place for underwear or fashion accessories. It's worth putting them in practical organisers that make it easier to keep them tidy.

#### HANDLES

Comfortable access to the contents of the wardrobe is ensured by minimalist handles. There are two options to choose from: metal in the colour of the furniture or oak.

#### SIDE SHELVING UNITS

The 4-door wardrobe side shelving unit from the 4 You Fresh collection is an easy way to increase the amount of storage space for your belongings. What you can't fit in the wardrobe, you can easily place on the spacious shelves of the furniture. The shelving unit can function as the side of a wardrobe or as a stand-alone piece of furniture - simply attach it to the wall. It is available in two options. Smaller of them with a height of 206 cm has 5 shelves, while the one with a height of 240 cm is equipped with 6 shelves.

#### WOODEN RECESS

The recess of the bookcase in oak creates an interesting, gentle contrast with the beige corpus. It not only decorates the furniture, but also optically changes its dimensions. The nature-inspired décor can also be a great background for displaying a collection of plants.