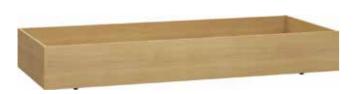

# LEARN SMART

The clever desk from the Nature collection is an invaluable support for working, studying and developing passions. Thanks to its compact size, you can place it in your bedroom or living room, organising a comfortable office corner. The furniture will also work well as the heart of a modern home office. The size and form of the desk do not overwhelm the interior, and the work surface (130x60 cm) offers plenty of freedom. Part of it is a lockable recess with grommets where you can store cables and an electrical strip.