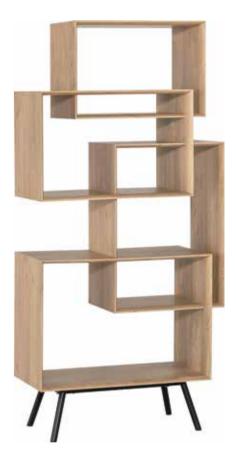

# **RIBBON COLLECTION**

For those who appreciate beauty and want to be surrounded by it, and for those who besides the funtionality, enjoy the aesthatics of things, we have prepared something special. The geometric shapes of the Ribbon collection will bring a new lighter dimension to your interior. If you believe that both beauty and elegance come from simplicity and you would like to smarten up your interior, you couldn't have come to a better place

# TALL SHELVING UNIT

See how to assemble a shelving unit

### PRACTICAL DESIGN

The absence of a back panel and the high feet of the shelving unit give it an optical lightness. In addition, the high feet make cleaning under the furniture easier. Thanks to the sculptural form of the furniture and the universal colour scheme, it can function as a set, but also as a single piece surrounded by furniture from other collections.

### EASY ASSEMBLY

In the case of the tall shelving unit, you will receive ready-made cubbies that need to be slid one into the other. All you have to do is add the feet and it's all done. Remember that the shelving unit needs to be fixed to the wall - you will find a set of all the screws needed for this in the package with the furniture.

The aesthetic finish of the individual cubicles was made possible by the use of modern technology. In the furniture from the Ribbon collection, there are no visible joints known from classic furniture made from furniture board.