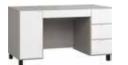

### A PERFECTLY ORGANISED Workplace

#### CONTAINER

To the left of the desk is a container. It is fitted with a height-adjustable shelf.

### DRAWERS

In the middle part of the desk (under the worktop) there is a wide and very capacious drawer. You can keep office utensils, laptop, calendar, chargers etc. useful small items.

All doors and drawers are equipped with the Silent System, which means that even closing them abruptly will not make a sound.

#### MARTA KRUPIŃSKA

At this desk, the designer measured the most frequently used office items and adapted the dimensions to them: capacity of drawers, height of shelves, depth of cabinet and size of the worktop. She also looked at what you usually keep on your desk and created the perfect storage system - the function bar. Choose the best set for you at vox.pl