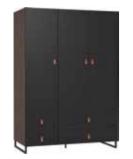

## WARDROBE

The 4-door wardrobe, part of the 4 You Fresh collection, has been designed to make wardrobe organisation as easy as possible.

#### ACCORDION FOLDING DOORS

The sliding wardrobe doors fold down like an accordion. This ensures that all clothes and accessories are always close at hand. A soft-closing system is fitted to the door.

#### DIMENSIONS

The wardrobe comes in a choice of two heights: 206 cm and 241 cm. The higher variant means one more shelf (5 instead of 4) on the right-hand side, as well as an additional shelf above the drawers and a straightening system for the middle door.

#### DRAWERS

Three roomy smooth-running drawers with a soft-closing system are the ideal place for underwear or fashion accessories. It's worth putting them in practical organisers that make it easier to keep them tidy.

#### HANDLES

Comfortable access to the contents of the wardrobe is ensured by minimalist handles. There are two options to choose from: metal in the colour of the furniture or oak.