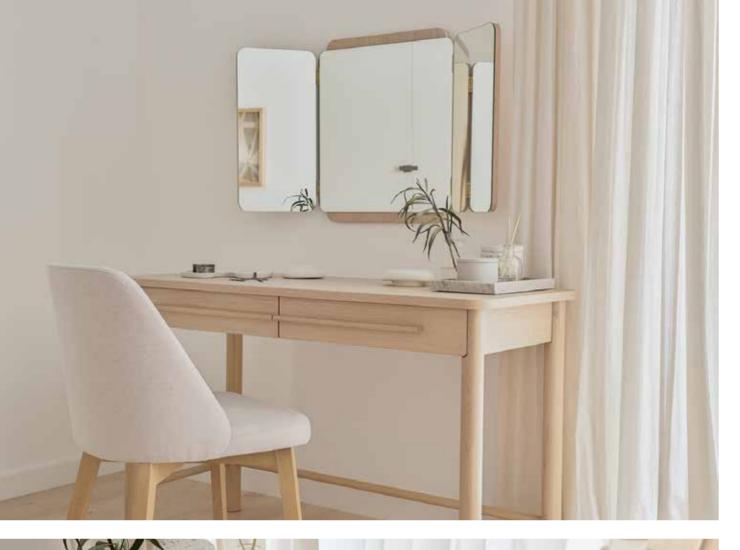

11/2

FIT I

110 mar 11

•

è

The subtle OMM dressing table can be the perfect alternative to a desk. The small size of this piece of furniture means that it will even find its way into a small bedroom. An opening mirror will help with getting ready in the morning. While working, you can close them and focus on the tasks at hand.

\* Height of furniture given without feet. Adding the feet will increase the height by 14 cm. Adding protective feet will increase the height by 1.5 cm.