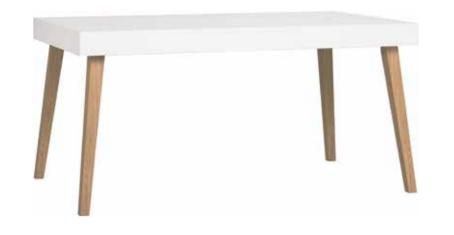

# CREATIVE EXTENDABLE TABLE

Tabletop: white. Legs: slanted honey wooden frame. w160-208-256/d90/h78 cm