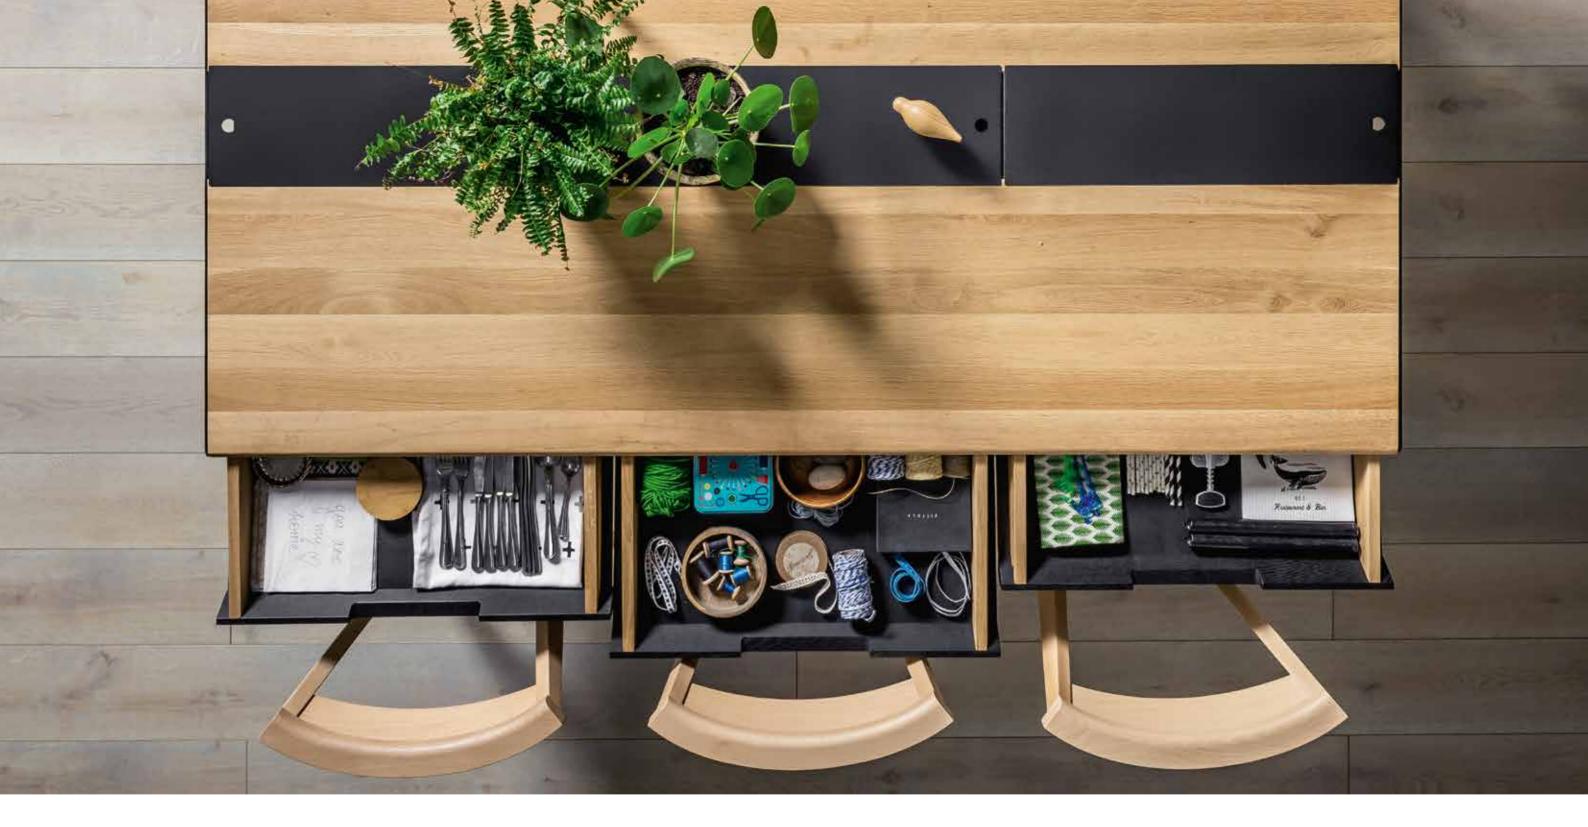

### TABLE WITH NATURAL OAK TOP AND DRAWERS

The Nature table is made of noble oak wood, making each one unique and exceptional.

### COMFORTABLE DRAWERS

In addition, the table has six capacious drawers to accommodate cutlery, napkins, frequently used trinkets and much more. Each family member can have their own private nook!

### METAL RECESS

A metal recess runs across the entire table - sturdy enough so that hot objects can also be placed on it without fear of damaging the structure of the material.

In the metal recess you can place herbs, candles, spices, and when covered with the metal top you can put hot dishes on it.

If you want your bedroom to have an atmosphere as close to nature as possible, a great choice is a bed with a wooden headrest made of solid oak. Its open-work design will bring a touch of lightness and breath. You can also choose a full headrest inclined at a comfortable angle and finished with a soft edge.