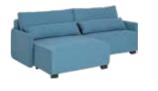

## TODOS COLLECTION

The Todos collection consists of comfortable and functional sofas, corner sofas, armchairs and pouffes ready to meet your aesthetic needs. Choose from hundreds of configurations of cushions, armrests, feet and fabrics.

# HUNDREDS OF CONFIGURATION OPTIONS

Beauty has more than one name, which is why you can define it in many ways in the Todos collection. One is the combination of button cushions, straight armrests and a light fabric. Beautiful, isn't it? Cushions, armrests, feet and fabrics – a choice for the whole family. Several hundred combinations for all and for every individual. Just choose.