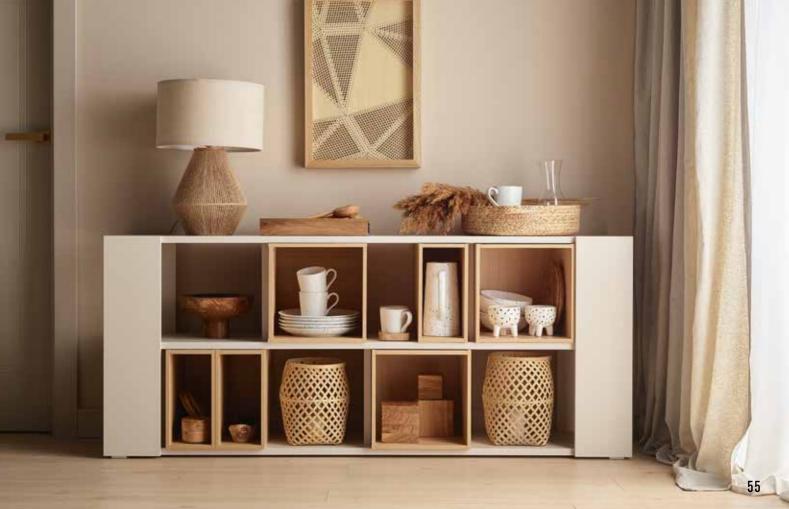

## CREATIVE CABINETS

The Cabinet provides the perfect place to display and highlight important and valuable items, while ensuring that they are protected from dust and accidental damage. Thanks to the possibilities of the Creative system, you will precisely define the appearance and functionality of the entire piece of furniture, selecting solutions according to your own needs.