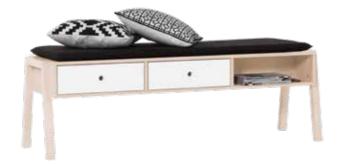

#### BENCH WITH 3 DRAWERS

Spot bench provides seating and storing. There are 3 double-sided drawers for insertion into selected recesses. The furniture will work well in a hallway, dining room or living room. Drawers on both sides have fronts with ergonomic handles.