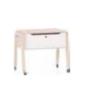

#### BENCH WITH 3 DRAWERS

Spot bench provides seating and storing. There are 3 double-sided drawers for insertion into selected recesses. The furniture will work well in a hallway, dining room or living room. Drawers on both sides have fronts with ergonomic handles.