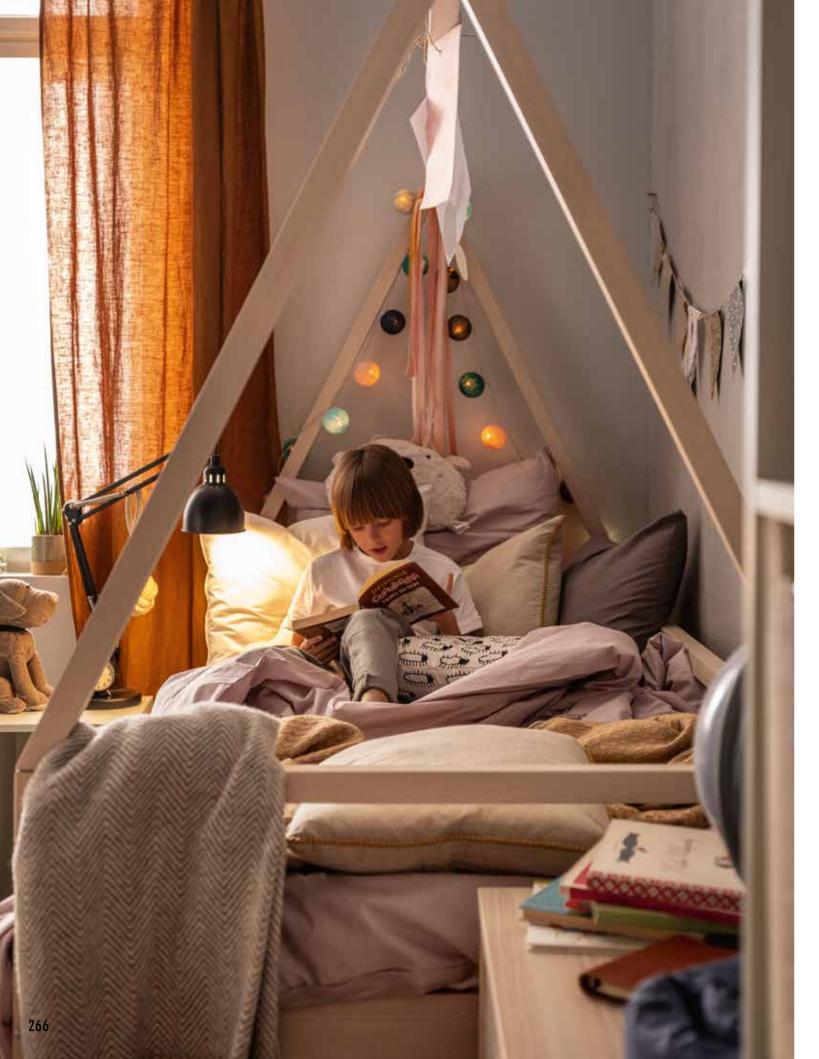

## BED

Almost the whole home world can fit in this extraordinary bed. You'll always have your favourite books close at hand, the baldachin will bring a soothing atmosphere and on the side ladder you'll hang a flowerbed or clothes for the next day. And in the evening you roll out the screen and your dream home cinema is ready.

#### SHELVES

The 4 You Fresh bed is fitted with a number of open shelves that are very spacious. They are found both on the shelf connected to the headrest and in the frame, which provides great design potential.

#### HEADREST

The original bed headrest in the form of a bookcase allows for any arrangement and personalisation of this place in the bedroom. You can create your own home library on it, place framed memorable photos or pots full of dangling green vines. There is also an additional lockable container in the headrest. A soft cushion can be added to its flap for a comfortable backrest.