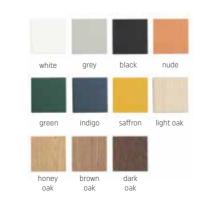

ee to experiment. The configuration tool won't let you design non-functional furniture.



W 2021 r. system Creative otrzymał nagrodę, która jest znakiem jakości dla najlepszych wdrożeń pochodzących od polskich projektantów i producentów.

#### YOU HAVE A CHOICE OF 11 FRONT AND BODY COLOURS:



### YOU HAVE A CHOICE OF 12 TYPES OF HANDLES







# **CREATE YOUR OWN**

1. CHOOSE READY-MADE FURNITURE OR CREATE YOUR OWN









### 2. CREATE THE LAYOUT OR CHOOSE AN OPTION





### 4. CHOOSE THE COLOUR OF THE BODY





### ADD ELEMENTS

short shelf 42,5 cm short drawers 42,5 cm



#### 3. ADD DOORS

I I 45x90 45x135 45x45 11 | | double 45x45 double double 45x90 45x135

long shelf 88 cm

-

long drawers 88 cm



### 5. CHOOSE THE COLOUR OF THE DOORS



### 6. CHOOSE THE COLOUR OF THE SHELVES











# 8. CHOOSE THE LEGS

|                                | 11                              |
|--------------------------------|---------------------------------|
| slider<br>pad                  | straight<br>brown<br>wooden leg |
| black ash<br>slanting<br>frame | rounded<br>black metal<br>frame |
| η                              | 17                              |
| slanted ho-                    | truncated                       |

88



Use the configuration tool for Creative at vox.pl/creative

# **CREATIVE DRESSER**

### CONFIGURATION

Body: green. Front: green. Handle: golden metal round handle. Leg: golden metal leg. w91/d47.5/h106 cm





### CONFIGURATION

Body: brown oak. Front: brown oak. Handle: straight black metal handle. Leg: black metal skid. w91/d47.5/h106 cm



#