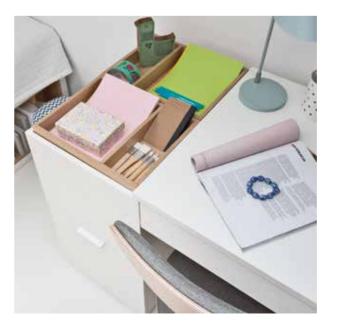

## DRESSING TABLE

With the 4 You Fresh dressing table, you can easily arrange a practical beauty corner. This subtle piece of furniture delights not only with its form, but also with its functionality. Thanks to its small dimensions, it will fit in any bedroom or dressing room. A wide, capacious drawer and a set of organisers with compartments will help to organise all accessories.

#### ORGANISERS

On the dressing table top there are functional organisers - two low and one high. With these you can conveniently organise your cosmetics and accessories. To keep the worktop even more tidy, the low utensils can be hidden inside a drawer. Organisers are complete with furniture.