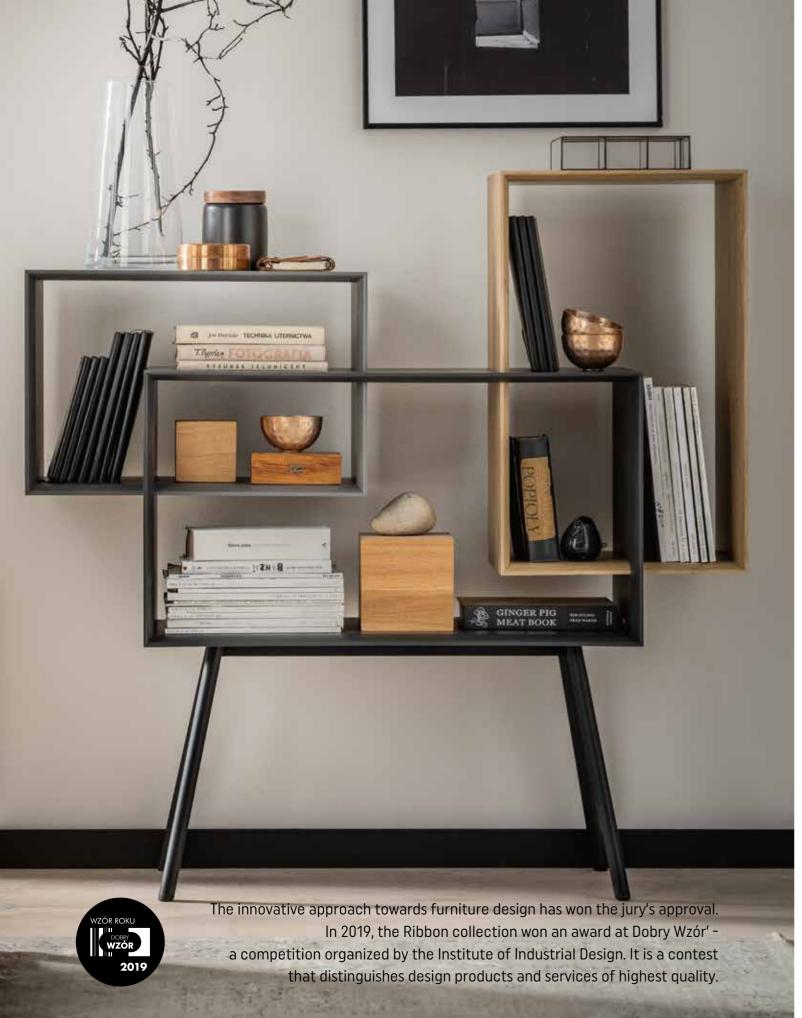

# **RIBBON COLLECTION**

For those who appreciate beauty and want to be surrounded by it, and for those who besides the funtionality, enjoy the aesthatics of things, we have prepared something special. The geometric shapes of the Ribbon collection will bring a new lighter dimension to your interior. If you believe that both beauty and elegance come from simplicity and you would like to smarten up your interior, you couldn't have come to a better place

### PRACTICAL DESIGN

The absence of a back panel and the high feet of the shelving unit give it an optical lightness. In addition, the high feet make cleaning under the furniture easier. Thanks to the sculptural form of the furniture and the universal colour scheme, it can function as a set, but also as a single piece surrounded by furniture from other collections.

The aesthetic finish of the individual cubicles was made possible by the use of modern technology. In the furniture from the Ribbon collection, there are no visible joints known from classic furniture made from furniture board.

Ribbon will add variety to a well-known living room or studio, giving it a refined character. Like a work of functional art, it will focus the eyes of guests. Mind you, it could become your beloved piece of furniture. The Ribbon collection was appreciated by the jury of the Must have competition during the 13th edition of the Łódź Design Festival. In 2019, it received an award for the best implementations from Polish designers and manufacturers.