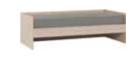

**TV UNIT** w120/d47/h47 cm\*

**TOY CHEST** w90/d47/h46.5 cm\*

**CHAIR** w43/d50/h86 cm

| BODY, FRONT<br>Available colours:                 | <b>LLECTION</b><br>graphite, black          | Find                                          | Create your space as you want.<br>inspiration or ready solutions at<br>vox.pl/simple | RECTANGULAR EXTENDABLE                          | ROUND EXTENDABLE EX                                            |
|---------------------------------------------------|---------------------------------------------|-----------------------------------------------|--------------------------------------------------------------------------------------|-------------------------------------------------|----------------------------------------------------------------|
|                                                   |                                             |                                               |                                                                                      | <b>TABLE</b><br>w140-190-240-290-340/d90/h78 cm | TABLE         90           w110-160-210/d110/h78 cm         w3 |
|                                                   |                                             |                                               |                                                                                      |                                                 |                                                                |
| <b>DESK 140</b><br>w140/d65/h68.5 cm*             | <b>DESK 110</b><br>w110/d55/h78 cm*         | DRESSING TABLE<br>w80/d43/h78 cm              | <b>STOOL</b><br>w37/d37/h45 cm                                                       | HANGING CUBE SHELF<br>w31.5/gd30/h31.5 cm       | WALL SHELF         H           w90/d30/h35 cm         w        |
|                                                   |                                             |                                               |                                                                                      |                                                 |                                                                |
| <b>BED 180X200</b><br>w185/d206.5/h80.5(30.5) cm* | <b>BED 160X200</b><br>w165/d206.5/h80.5 cm* | <b>BED 140X200</b><br>w145/d206.5/h80.5 cm*   | <b>BED 120X200</b><br>w125/d206.5/h80.5 cm*                                          | HANGING<br>LIT-UP MIRROR<br>w80/d2.5/h80 cm     | <b>THEATRICAL MIRROR</b><br>w80/gd2/h80 cm                     |
| BED 90X200                                        | SOFABED 90X200                              | HANGING HEADBOARD                             | BEDSIDE TABLE                                                                        | SET VASE                                        | SET OF ACCESSO- PI                                             |
| w95.5/d208/h39.5 cm<br>DRAWER FOR BED 90X200      | w95.5/d206/h68.5 cm<br>SOFABED DRAWER       | 120x200, 140x200, 160x200,<br>180x200, 90x200 | with drawers and functional slat<br>w45/d38/h30 cm*                                  | OF ACCESSORIES<br>FOR DESK 140                  | RIES FOR DRESSER                                               |