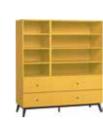

## CREATIVE CABINETS

The Cabinet provides the perfect place to display and highlight important and valuable items, while ensuring that they are protected from dust and accidental damage. Thanks to the possibilities of the Creative system, you will precisely define the appearance and functionality of the entire piece of furniture, selecting solutions according to your own needs.