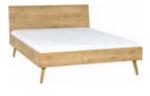

### NATURE COLLECTION

The Nature collection was inspired by the love of natural materials and the conviction that any space can be wisely and beautifully used. Nature will easily match all kinds of interiors: large open spaces, those classically divided into rooms or even the smallest ones that require exceptional care when being arranged. The solid shapes can fit a lot in and the skew wooden legs carrying them will add lightness to the room.

In the metal recess you can place herbs, candles, spices, and when covered with the metal top you can put hot dishes on it.

If you want your bedroom to have an atmosphere as close to nature as possible, a great choice is a bed with a wooden headrest made of solid oak. Its open-work design will bring a touch of lightness and breath. You can also choose a full headrest inclined at a comfortable angle and finished with a soft edge.