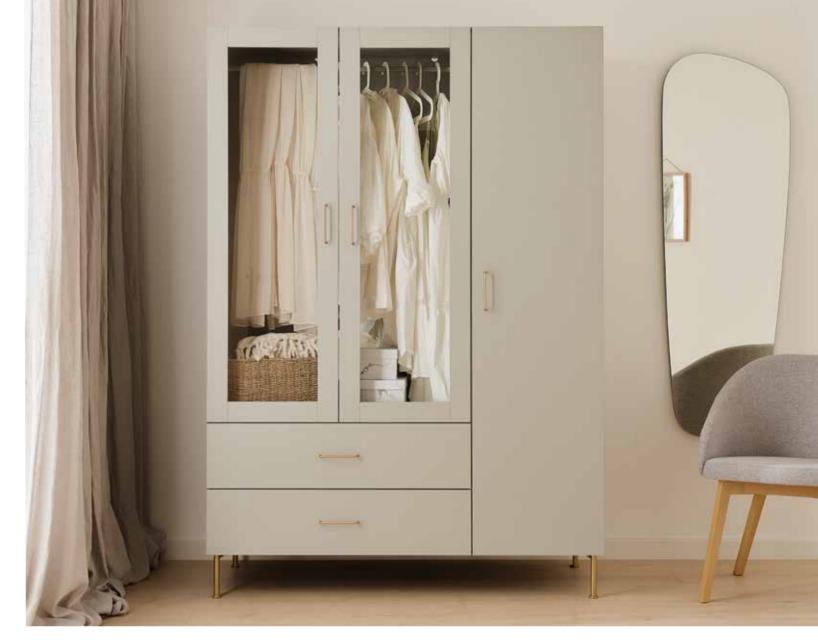

## WARDROBE

The 4-door wardrobe, part of the 4 You Fresh collection, has been designed to make wardrobe organisation as easy as possible.

#### ACCORDION FOLDING DOORS

The sliding wardrobe doors fold down like an accordion. This ensures that all clothes and accessories are always close at hand. A soft-closing system is fitted to the door.

#### DIMENSIONS

The wardrobe comes in a choice of two heights: 206 cm and 241 cm. The higher variant means one more shelf (5 instead of 4) on the right-hand side, as well as an additional shelf above the drawers and a straightening system for the middle door.

#### DRAWERS

Three roomy smooth-running drawers with a soft-closing system are the ideal place for underwear or fashion accessories. It's worth putting them in practical organisers that make it easier to keep them tidy.

#### HANDLES

Comfortable access to the contents of the wardrobe is ensured by minimalist handles. There are two options to choose from: metal in the colour of the furniture or oak.