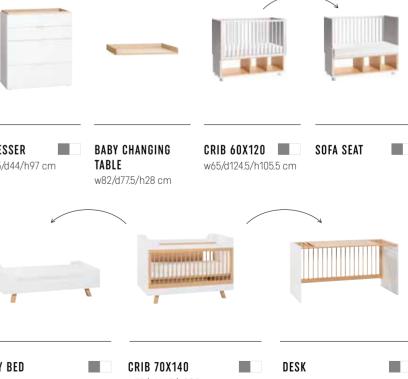

| BODY, FRONT<br>Available colours:            | <b>JLLECTION</b><br>graphite, black                                                                    | Create your spa<br>Find inspiration or rea                                                     |                                                                                               |                                                   |                                        |
|----------------------------------------------|--------------------------------------------------------------------------------------------------------|------------------------------------------------------------------------------------------------|-----------------------------------------------------------------------------------------------|---------------------------------------------------|----------------------------------------|
|                                              |                                                                                                        |                                                                                                |                                                                                               | NARROW CHEST<br>OF DRAWERS<br>w62.5/d47/h112.5 cm | DRESSER WITH DOORS<br>w90/d45/h90.5cm* |
| CHEST OF DRAWERS<br>w90/d47/h90.5 cm*        | BABY CHANGING TABLE<br>w90/d77.5/h30 cm                                                                | <b>COT</b><br>w74.5/d140/h80.5 cm                                                              | BABY BED                                                                                      |                                                   |                                        |
| <b>4-DOOR WARDROBE</b><br>w185/d57/h230 cm*  | CORNER WARDROBE<br>w101.5/d103.5/h185.5 cm*<br>TOP UNIT<br>for corner wardrobe<br>w101.5/d103.5/h45 cm | 2-DOOR WARDROBE<br>w92.5/d57/h185.5 cm*<br>TOP UNIT<br>for 2-door wardrobe<br>w92.5/d55/h45 cm | 1-DOOR WARDROBE<br>w46.5/d57/h185.5 cm<br>TOP UNIT<br>for 1-door wardrobe<br>w46.5/d57/h45 cm | LIQUOR CABINET<br>s112/d47/h112.5 cm*             | <b>TV UNIT 180</b><br>w180/d7/h47 cm*  |
|                                              |                                                                                                        |                                                                                                |                                                                                               | HALL CABINET                                      | SHOE CABINET                           |
| SINGLE NARROW BOOKCASE<br>w39/d40/w185.5 cm* | NARROW GLASS CASE<br>w39/d40/w185.5 cm*                                                                | WIDE GLASS CASE<br>w75/d40/h185 cm*                                                            | SHELVES<br>for 1-door wardrobe<br>for 4-door wardrobe                                         | w90/d40/h46.5 cm*                                 | w65/d32/h90 cm*                        |
| WIDE BOOKCASE<br>w148.5/d38/h185.5 cm*       | LOW BOOKCASE<br>w112/d38/h149 cm*                                                                      | DOUBLE NARROW BOOKCASE<br>w75.5/d38/h185.5 cm*                                                 | SINGLE NARROW BOOKCASE<br>w39/d8/h185.5 cm*                                                   | LOW COFFEE TABLE<br>w80/d80/h35.5 cm              | TALL COFFEE TABLE<br>w54/d54/h45 cm    |