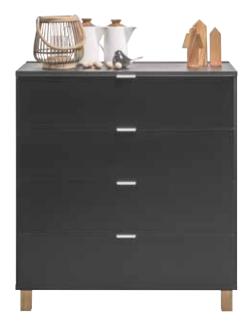

## OMM COLLECTION

It is in the bedroom that we start and end each day. It is therefore important that this space infuses good energy and brings serenity. Every detail of OMM will help you take care of your well-being. Furniture of this collection consists of calm forms with curved shapes, subtle wood grain and warm colours. Here you will find inner harmony.

The gentle, rounded edges of the OMM collection furniture will make your bedroom comfortable, safe and calming. The organic shapes allude to the forms we find in nature and help to create an atmosphere of deep relaxation.

### OMM COLLECTION FEATURES

Furniture with wooden elements is a choice for years to come. Oak, rounded and ergonomic handles are pleasing to the touch, while the solid rounded legs give OMM a light and unique character. These sublime details will bring harmony and much gentleness to your interior.

OMM beds will take care of your comfort, both when reading and getting ready for rest, as well as during sleep. The sloping, curved headrest is ergonomic and by adding a soft cushion in a natural or contrasting colour, you will create an arrangement with the character of your choice. Backrest pillow for a bed with a wide headboard