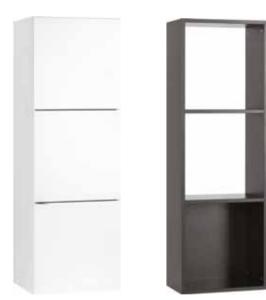

### NATURE COLLECTION

BODY/FRONT

Available colours:

3-DOOR WARDROBE w149.5/d58/h207.5 cm

2-DOOR WARDROBE w101/d58/h207.5 cm

GLASS CASE w50.5/d40/h207.5 cm

OPEN BOOKCASE w101/d40/h207.5 cm

Create your space as you want. Find inspiration or ready solutions at