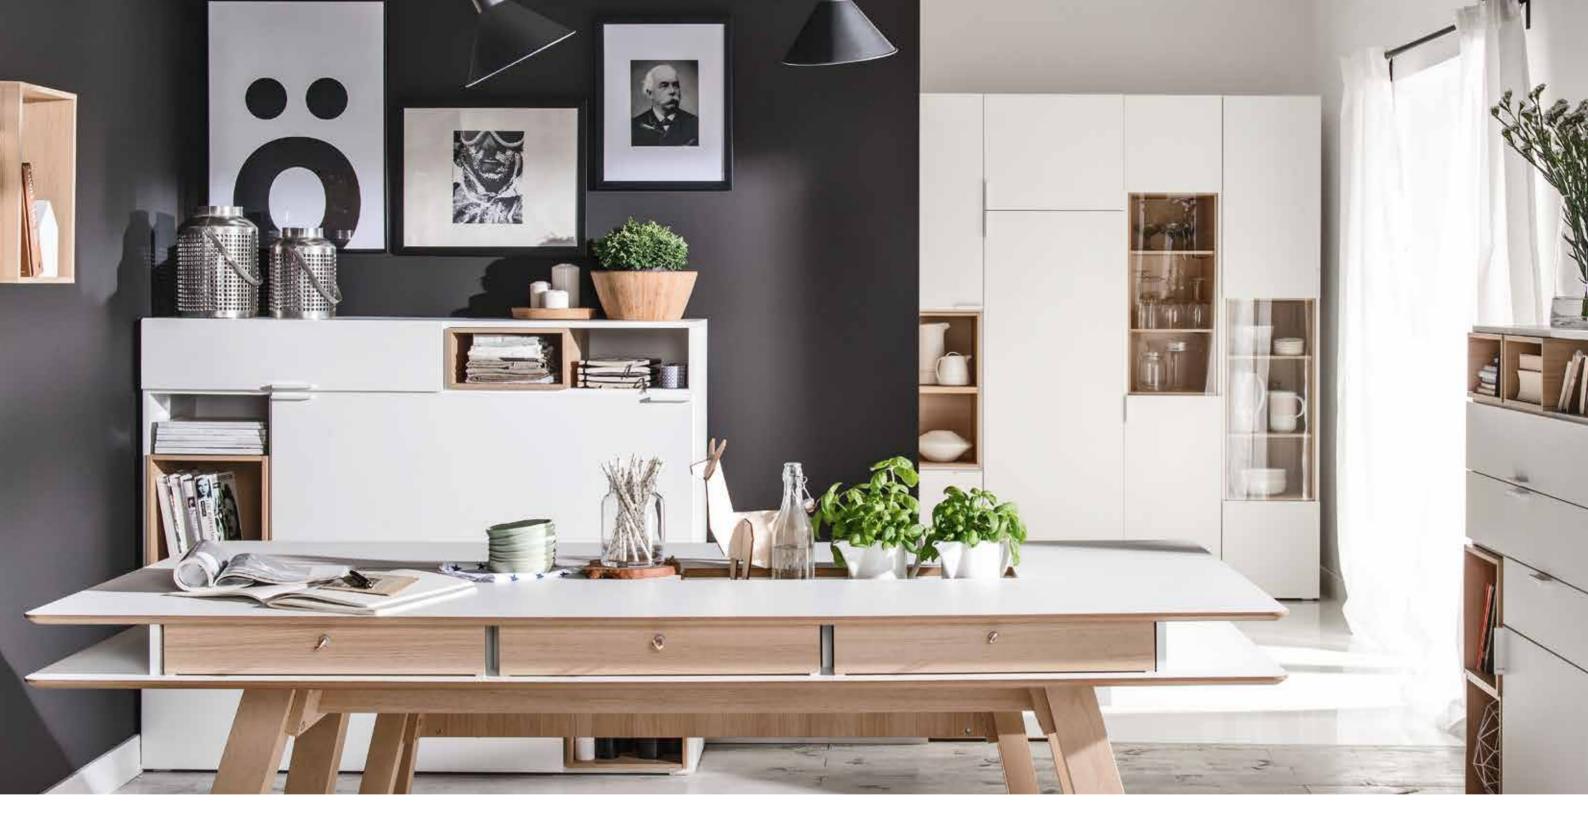

## DINING ROOM The heart of the house

This table will be the star of any kitchen or dining room. Place flowers, herbs or cutlery in the functional recess in the worktop or arrange it in yet another way. Drawers and recesses under the worktop will hide a laptop when work is done or children's games and artistic creations.

The beautifully arranged dining room will make your daily meals feel like in the best restaurant. The cabinets allow you to display your favourite crockery, and in the evening their soft light will bring a soothing atmosphere to the interior.