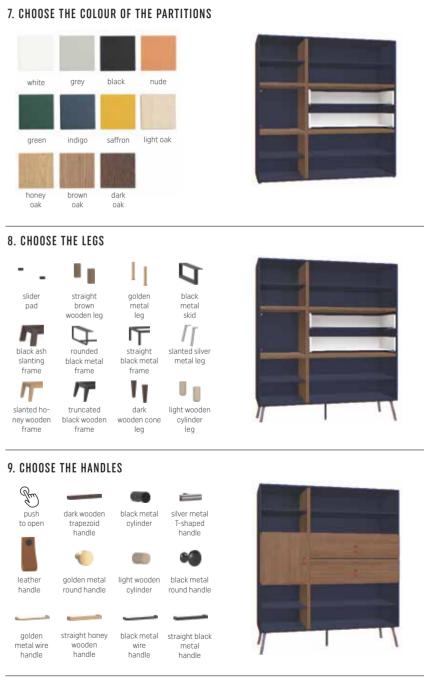

# **CREATIVE SYSTEM**

Following the changing world and various lifestyles of our clients, we have designed a new furniture system that grants almost unlimited possibilities of configuration. Thanks to this system, you will create exactly the kind of furniture you need. A rich colour palette, various types of legs and handles - we have thought it all through so that you can arrange your dream interior.

# HOW TO CREATE YOUR DREAM FURNITURE WITH CREATIVE

11 body and front colours, 12 types of handles including a push-toopen option, 12 types of legs. This wide palette of choices will allow you to create furniture perfectly fitted to your needs. You can create from scratch or use our ready-made compositions and change just some elements such as the colours. Feel free to experiment. The configuration tool won't let you design non-functional furniture.

#### YOU HAVE A CHOICE OF 11 FRONT AND BODY COLOURS:

### YOU HAVE A CHOICE OF 12 TYPES OF HANDLES

# 8. CHOOSE THE LEGS

|                                | 11                              |
|--------------------------------|---------------------------------|
| slider<br>pad                  | straight<br>brown<br>wooden leg |
| black ash<br>slanting<br>frame | rounded<br>black metal<br>frame |
| η                              | 17                              |
| slanted ho-                    | truncated                       |