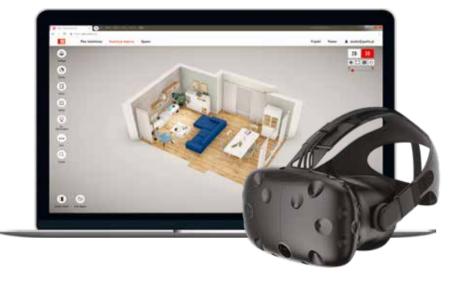

## VOXBOX: DESIGN, COST ESTIMATE AND VISUALISATION

With the free VOXBOX programme, you can plan all your changes, big and small: an entire bedroom or a wall in the hallway. You can create the design yourself at home or in the showroom with the support of a professional advisor. To dispel any doubts, you can put on your VR goggles and take a virtual walk through your future interior.

1⊒ 220 m<sup>2</sup>

In our showrooms you will see everything and even more! Virtual galleries allow you to see complete collections in a variety of colours. Just put on your VR goggles and take a walk to see what furniture suits you the best. You will also see arrangements of various rooms, which will suggest interesting solutions and inspire you to furnish your own home.