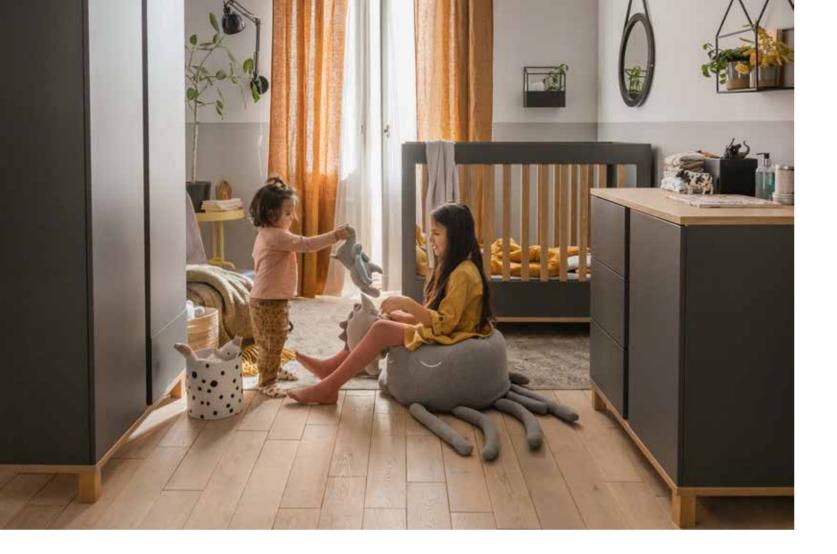

cm

SOFA BED w97.5/d207/h81.5 cm

DRAWER w197/d67wh17.5 cm



BOX FOR BED w51/g15/h31.5 cm



DRAWER FOR BED w198/d65/h29 cm







### FURNITURE For Kids









We believe that space affects us in a very direct way. A beautiful and creative environment develops and sensitises. That is why we want to create the best environment for children to grow up freely and become free, valuable human beings. Our furniture and accessories are designed to welcome the little person into your home safely and comfortably.











## VINTAGE COLLECTION







CRIB 60X120

BABY CHANGING TABLE w59/d81/h10 cm













BABY BED

### LOUNGE COLLECTION

| 100 | - |   |
|-----|---|---|
| -   | - |   |
|     | - |   |
| 100 | - | 1 |

CHEST OF DRAWERS w100/d55/h86.5 cm



CRIB 60X120 w65/d124.5/h97 cm







# ALTITUDE Collection







BABY CHANGING TABLE w59/d77/h10.5 cm

2-DOOR WARDROBE w90/d53/h184 cm







 CRIB 60X120
 CRIB 70X140

 w65/d124.5/h98.5 cm
 w75/d145/h98





| 1 |   | 1  |
|---|---|----|
| - |   | 18 |
|   | • | 10 |
| - |   | 11 |





**CRIB 60X120** w65/d124.5/h97 cm







# SIMPLE COLLECTION



DRESSER w90/d45/h90 cm od 949 zł

TABLE w90/d77.5/h30 cm

w74.5/d140/h80.5 cm

BABY CHANGING 📃 2-DOOR WARDROBE 📃 w92.5/d55/h185 cm od 999 zł



TOY BOX w90/d47/h46.5 cm 



BABY BED

### 4 YOU COLLECTION

| 2 |  |  |  |
|---|--|--|--|
|   |  |  |  |
|   |  |  |  |
|   |  |  |  |
|   |  |  |  |
|   |  |  |  |
|   |  |  |  |
|   |  |  |  |
|   |  |  |  |
|   |  |  |  |





287





# SPOT COLLECTION



#### MAXIM COLLECTION

TABLE



CRIB 70X140







WARDROBE w88.5/d55/h179