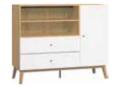

### NATURE COLLECTION

The Nature collection was inspired by the love of natural materials and the conviction that any space can be wisely and beautifully used. Nature will easily match all kinds of interiors: large open spaces, those classically divided into rooms or even the smallest ones that require exceptional care when being arranged. The solid shapes can fit a lot in and the skew wooden legs carrying them will add lightness to the room.

### NATURE COLLECTION

BODY/FRONT

Available colours:

3-DOOR WARDROBE w149.5/d58/h207.5 cm

2-DOOR WARDROBE w101/d58/h207.5 cm

GLASS CASE w50.5/d40/h207.5 cm

OPEN BOOKCASE w101/d40/h207.5 cm

Create your space as you want. Find inspiration or ready solutions at