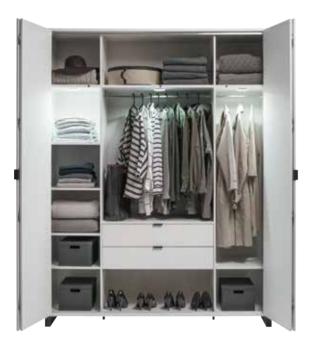

## WARDROBE

The 4-door wardrobe, part of the 4 You Fresh collection, has been designed to make wardrobe organisation as easy as possible.

#### ACCORDION FOLDING DOORS

The sliding wardrobe doors fold down like an accordion. This ensures that all clothes and accessories are always close at hand. A soft-closing system is fitted to the door.

#### DIMENSIONS

The wardrobe comes in a choice of two heights: 206 cm and 241 cm. The higher variant means one more shelf (5 instead of 4) on the right-hand side, as well as an additional shelf above the drawers and a straightening system for the middle door.

#### DRAWERS

Three roomy smooth-running drawers with a soft-closing system are the ideal place for underwear or fashion accessories. It's worth putting them in practical organisers that make it easier to keep them tidy.

#### HANDLES

Comfortable access to the contents of the wardrobe is ensured by minimalist handles. There are two options to choose from: metal in the colour of the furniture or oak.