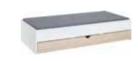

### SPOT COLLECTION

Spot will charm you with its light form and will help you organize your bedroom, living room and dining room. The slender geometric shapes in natural colours offer plenty of space for things you don't want to have on display. Clever solutions and ergonomic shapes are a perfect foundation for a little bit of flair such as your favorite accessories like blankets, cushions, books or crockery.

#### BENCH WITH 3 DRAWERS

Spot bench provides seating and storing. There are 3 double-sided drawers for insertion into selected recesses. The furniture will work well in a hallway, dining room or living room. Drawers on both sides have fronts with ergonomic handles.