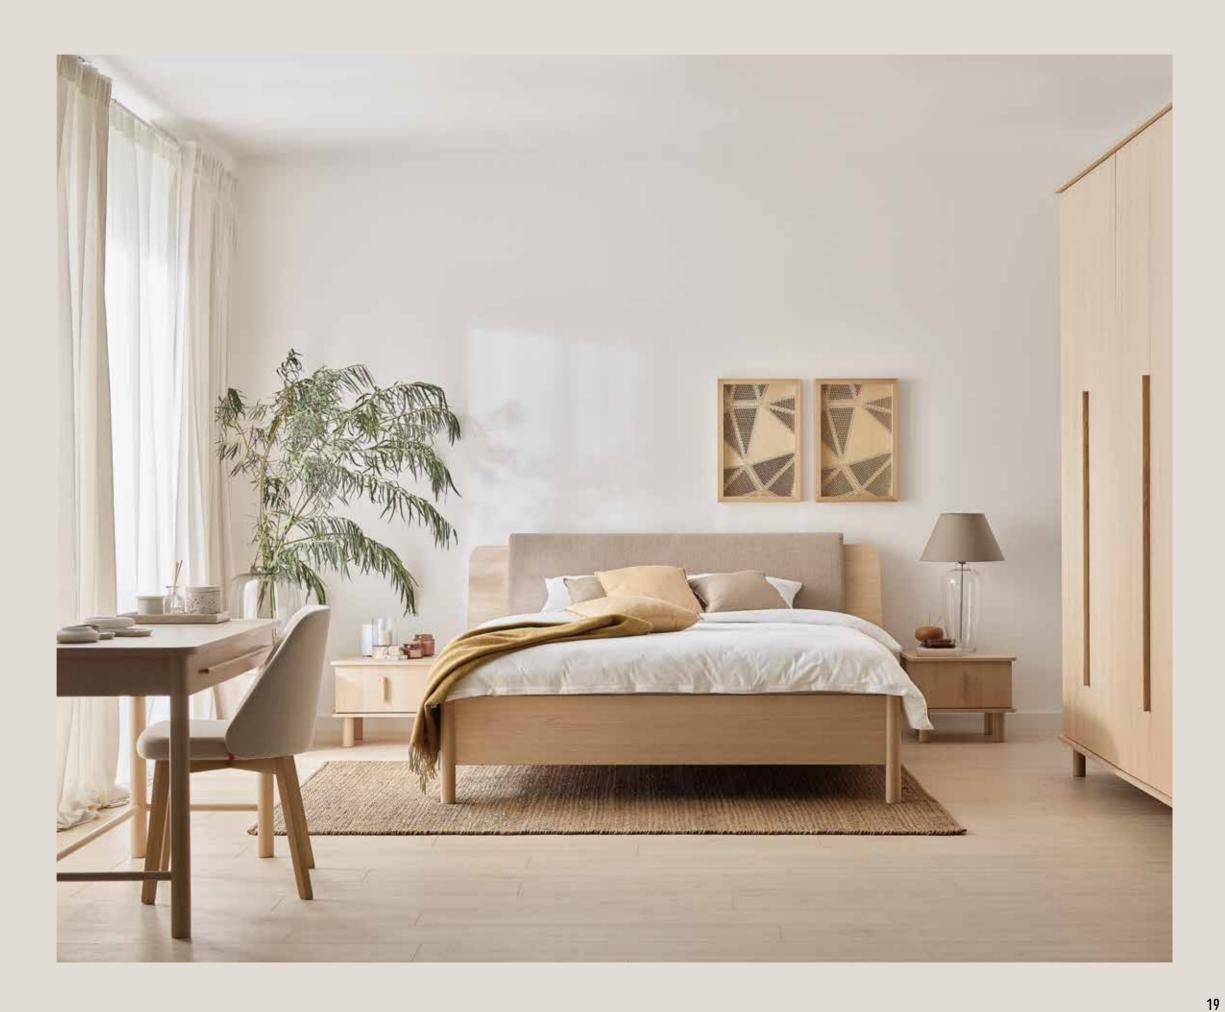

## OMM COLLECTION

It is in the bedroom that we start and end each day. It is therefore important that this space infuses good energy and brings serenity. Every detail of OMM will help you take care of your well-being. Furniture of this collection consists of calm forms with curved shapes, subtle wood grain and warm colours. Here you will find inner harmony.

The gentle, rounded edges of the OMM collection furniture will make your bedroom comfortable, safe and calming. The organic shapes allude to the forms we find in nature and help to create an atmosphere of deep relaxation.

### OMM COLLECTION FEATURES

Furniture with wooden elements is a choice for years to come. Oak, rounded and ergonomic handles are pleasing to the touch, while the solid rounded legs give OMM a light and unique character. These sublime details will bring harmony and much gentleness to your interior.

OMM beds will take care of your comfort, both when reading and getting ready for rest, as well as during sleep. The sloping, curved headrest is ergonomic and by adding a soft cushion in a natural or contrasting colour, you will create an arrangement with the character of your choice. Backrest pillow for a bed with a wide headboard