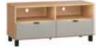

# SHELVING UNITS AND CABINETS

Here, everything fits together and every configuration looks great. With Simple, you will create a variety of interiors, but all will meet your needs and preferences. How is this possible? The Simple collection was created according to Dieter Rams' iconic ten design principles, according to which the product gives the user the space to realise their own ideas.

WIDE SHELVING UNIT s148,5/g38/w185 cm

CABINET s148,5/g38/w185 cm

WIDE SHELVING UNIT s112/g38/w148,5 cm

NARROW DOUBLE SHELVING UNIT s75,5/g38/w185 cm