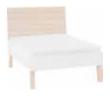

## OMM COLLECTION

It is in the bedroom that we start and end each day. It is therefore important that this space infuses good energy and brings serenity. Every detail of OMM will help you take care of your well-being. Furniture of this collection consists of calm forms with curved shapes, subtle wood grain and warm colours. Here you will find inner harmony.

The gentle, rounded edges of the OMM collection furniture will make your bedroom comfortable, safe and calming. The organic shapes allude to the forms we find in nature and help to create an atmosphere of deep relaxation.

### OMM COLLECTION FEATURES

Furniture with wooden elements is a choice for years to come. Oak, rounded and ergonomic handles are pleasing to the touch, while the solid rounded legs give OMM a light and unique character. These sublime details will bring harmony and much gentleness to your interior.

OMM beds will take care of your comfort, both when reading and getting ready for rest, as well as during sleep. The sloping, curved headrest is ergonomic and by adding a soft cushion in a natural or contrasting colour, you will create an arrangement with the character of your choice. Backrest pillow for a bed with a wide headboard