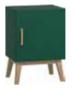

# **CREATIVE DRESSER**

### CONFIGURATION

Body: green. Front: green. Handle: golden metal round handle. Leg: golden metal leg. w91/d47.5/h106 cm