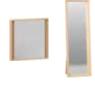

#### MIRROR

Other furniture from the 4 You Fresh collection will also work well for arranging a comfortable beauty corner. A mirror with illumination and additional shelves can be hung just above the dressing table.

SINGLE BED WITH BALDACHIN w97,5/1208/h207,5 cm DRAWER w198/193/h28,5 cm DOWN BED w198/187/h25,5 cm

HANGING MIRROR w50/d6/h50cm STANDING MIRROR w49,5/d10/h159,5 cm

LONG SHELF w80,5/d27/h44 cm

w20/d15/h51 cm