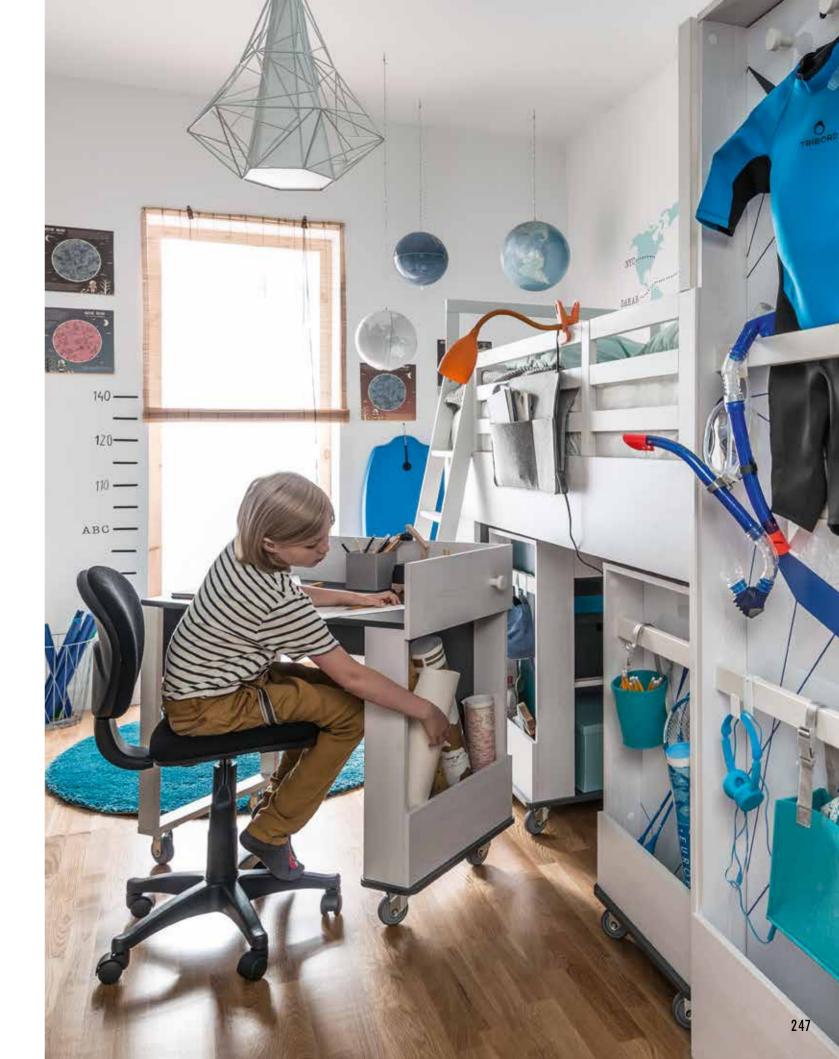

orld.

# BE SMART -USE THE MULTI-BED

The centre of your own kingdom is a multifunctional bunk bed. It allows you to select the furniture you need in your child's room, such as a desk, a bookcase, a hanging wardrobe, toy bins and a play mattress. And all within the same bed, which can be expanded and given more functions.









#### SMART SOLUTIONS

The container can become the perfect table for your guests. It will also store a modular mattress which, when unzipped, can be used for both wild play and rest.

#### SUPPLEMENTS

The multi bed can be complemented with a side shelving unit and a lamp that is mounted on top of the furniture. Thanks to a swivel element with an LED bar, the light can be directed towards the wall for pleasant illumination across the room, or towards the bed.







Nest provides the opportunity for continuous aesthetic and functional change. The child can choose the function he or she needs at the moment and expand their kingdom as desired - for example, by selecting containers for toys or a desk on wheels that can be easily slide under the bed. =

| NEST COLL<br>BODY/FRONT<br>Available colours:<br>graphite/white larch | LECTION                                     | Create your spa<br>Find inspiration or re | ace as you want.<br>ady solutions at<br>vox.pl           |                                                                                      |                                                                     |
|-----------------------------------------------------------------------|---------------------------------------------|--------