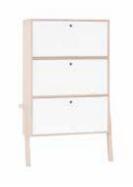

## CREATIVE CABINETS

The Cabinet provides the perfect place to display and highlight important and valuable items, while ensuring that they are protected from dust and accidental damage. Thanks to the possibilities of the Creative system, you will precisely define the appearance and functionality of the entire piece of furniture, selecting solutions according to your own needs.