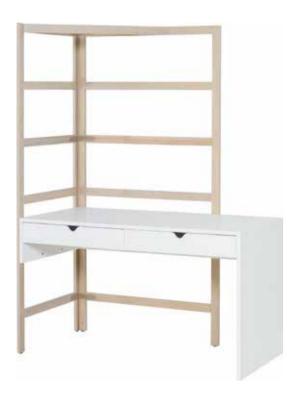

#### ACCORDION FOLDING DOORS

The sliding wardrobe doors fold down like an accordion, allowing better access to the entire contents of the wardrobe.

#### SET UP THE SHELVING UNITS

The closed shelving unit from the Young Users collection is equipped with 8 internal shelves and a mobile drawer. The platform gives you even more storage space. The shelving unit will work well in children's, youth and living rooms.

FILLER "U" w48/d29/h24,5 cm

FILLER PLUS w48/d29,5/h48 cm

FILLER X YELLOW NEON

w48,5/d29/h48,5 cm

FILLER GRILLE YELLOW NEON w48/d29/h48 cm

FILLER CRATE PINK-BLUE w48/d29/h48 cm

FILLER SLASH YELLOW

w48,5/d29/h48,5 cm