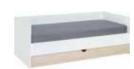

### SPOT COLLECTION

Spot will charm you with its light form and will help you organize your bedroom, living room and dining room. The slender geometric shapes in natural colours offer plenty of space for things you don't want to have on display. Clever solutions and ergonomic shapes are a perfect foundation for a little bit of flair such as your favorite accessories like blankets, cushions, books or crockery.

#### BENCH WITH 3 DRAWERS

Spot bench provides seating and storing. There are 3 double-sided drawers for insertion into selected recesses. The furniture will work well in a hallway, dining room or living room. Drawers on both sides have fronts with ergonomic handles.