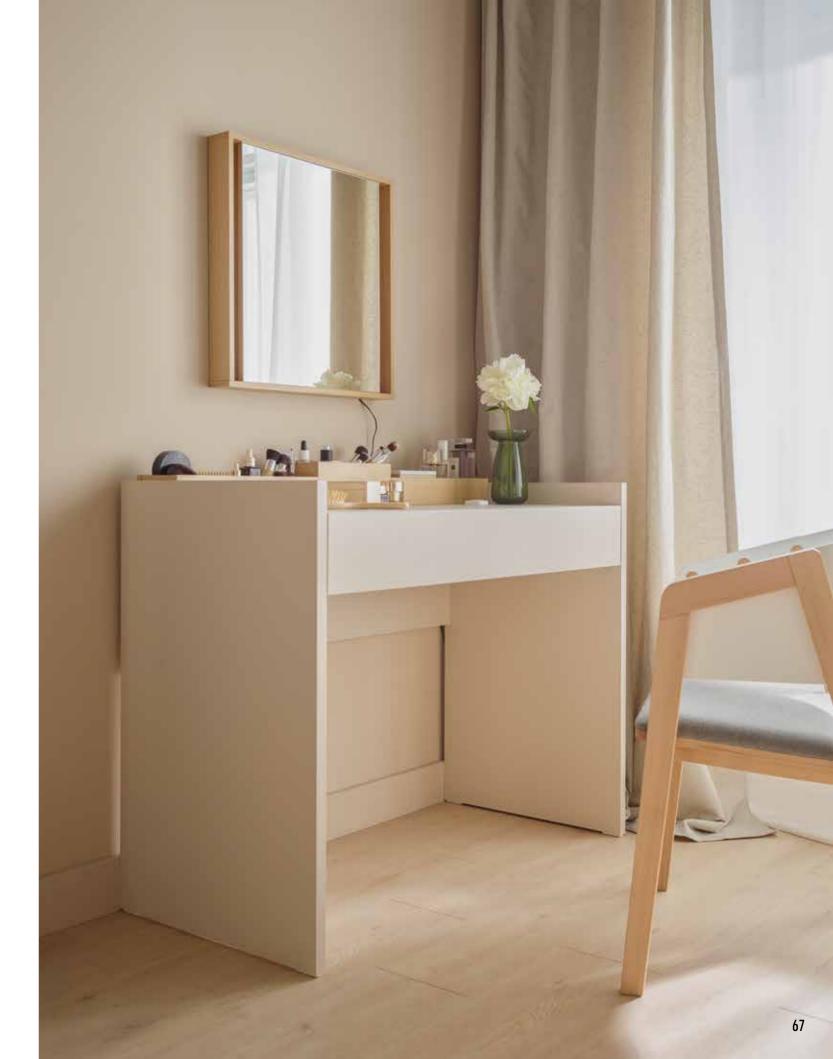

## DRESSING TABLE

With the 4 You Fresh dressing table, you can easily arrange a practical beauty corner. This subtle piece of furniture delights not only with its form, but also with its functionality. Thanks to its small dimensions, it will fit in any bedroom or dressing room. A wide, capacious drawer and a set of organisers with compartments will help to organise all accessories.

#### ORGANISERS

On the dressing table top there are functional organisers - two low and one high. With these you can conveniently organise your cosmetics and accessories. To keep the worktop even more tidy, the low utensils can be hidden inside a drawer. Organisers are complete with furniture.

#### MIRROR

Other furniture from the 4 You Fresh collection will also work well for arranging a comfortable beauty corner. A mirror with illumination and additional shelves can be hung just above the dressing table.