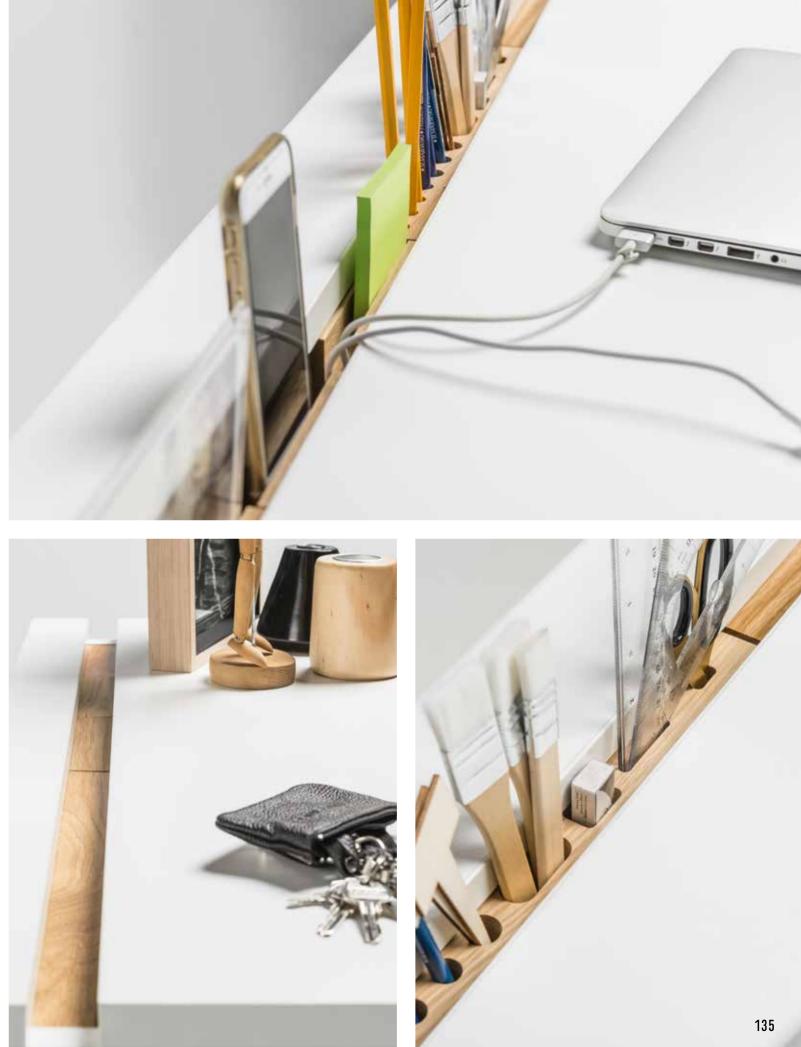

# **CHOOSE A SLAT**

The designer has equipped chosen pieces from the Simple collection with a functional slat to fit all your favourite bits and pieces. You can choose a ready-made set, create your own, or cover the slat recess with an oak blind.

## 140 DESK SLAT SET:

1 phone slat, 1 frame slat, 1 memo slat, 1 large utensils slat, 1 magnetic board slat, one 25 blind.

1 phone slat, 1 frame slat, 1 medium utensils slat. Full cover of the slat recess with a 40 blind slat.

180 TV UNIT SLAT SET: 4 blind slats 40. The recess can be fully covered with an extra 15 blind slat.

THE SLAT SET CONSISTS OF: 1 phone slat, 1 frame slat, 1 memo slat, 1 small utensils slat, 2 flover vases, one 25

Zintegrowane oświetlenie z wbudowanym czujnikiem wewnątrz szuflady ułatwi szukanie przedmiotów. Rozwiązanie, które docenisz zwłaszcza po zmroku.

Dobry stolik nocny porządkuje podręczne przedmioty. Dlatego w stoliku Simple znajdziesz wnękę i pasującą do niej listwę funkcyjną z miejscem na telefon, ramkę ze zdjęciem czy notatki.