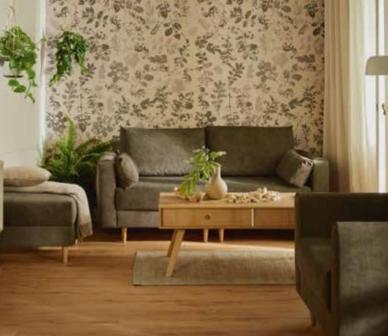

## OMM COLLECTION

It is in the bedroom that we start and end each day. It is therefore important that this space infuses good energy and brings serenity. Every detail of OMM will help you take care of your well-being. Furniture of this collection consists of calm forms with curved shapes, subtle wood grain and warm colours. Here you will find inner harmony.

The gentle, rounded edges of the OMM collection furniture will make your bedroom comfortable, safe and calming. The organic shapes allude to the forms we find in nature and help to create an atmosphere of deep relaxation.

### OMM COLLECTION FEATURES

Furniture with wooden elements is a choice for years to come. Oak, rounded and ergonomic handles are pleasing to the touch, while the solid rounded legs give OMM a light and unique character. These sublime details will bring harmony and much gentleness to your interior.