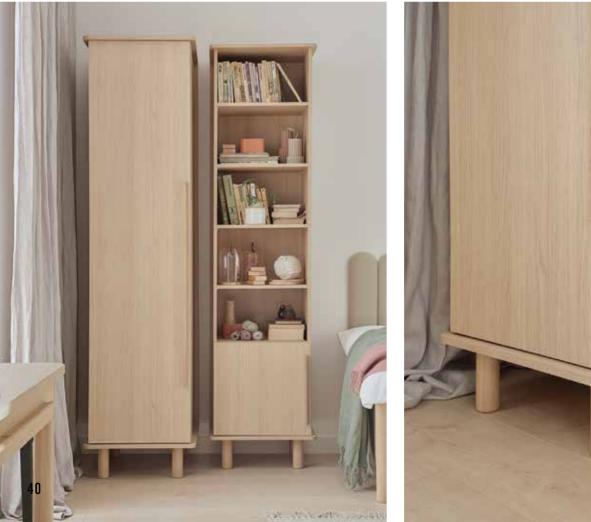

## OMM COLLECTION

It is in the bedroom that we start and end each day. It is therefore important that this space infuses good energy and brings serenity. Every detail of OMM will help you take care of your well-being. Furniture of this collection consists of calm forms with curved shapes, subtle wood grain and warm colours. Here you will find inner harmony.

The gentle, rounded edges of the OMM collection furniture will make your bedroom comfortable, safe and calming. The organic shapes allude to the forms we find in nature and help to create an atmosphere of deep relaxation.

### OMM COLLECTION FEATURES

Furniture with wooden elements is a choice for years to come. Oak, rounded and ergonomic handles are pleasing to the touch, while the solid rounded legs give OMM a light and unique character. These sublime details will bring harmony and much gentleness to your interior.