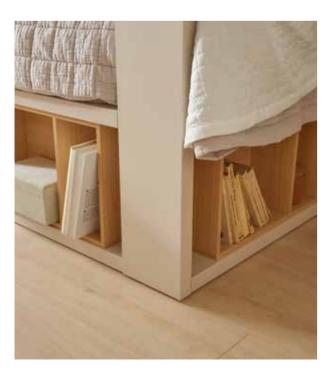

## BED

Almost the whole home world can fit in this extraordinary bed. You'll always have your favourite books close at hand, the baldachin will bring a soothing atmosphere and on the side ladder you'll hang a flowerbed or clothes for the next day. And in the evening you roll out the screen and your dream home cinema is ready.

#### SHELVES

The 4 You Fresh bed is fitted with a number of open shelves that are very spacious. They are found both on the shelf connected to the headrest and in the frame, which provides great design potential.

#### HEADREST

The original bed headrest in the form of a bookcase allows for any arrangement and personalisation of this place in the bedroom. You can create your own home library on it, place framed memorable photos or pots full of dangling green vines. There is also an additional lockable container in the headrest. A soft cushion can be added to its flap for a comfortable backrest.