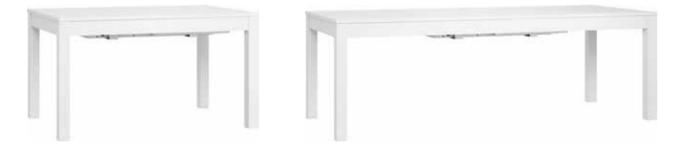

### RECTANGULAR FOLDING TABLE 140(340)X90 SIMPLE

Define your dream table by choosing one of four colour versions: white, grey, black or oak. The folding table can seat 6 people comfortably, with the table extended to 190 cm you can sit 8 people, with 240 cm you can sit 10 people. When the table top is extended to 290 cm, it will accommodate 12 people at the table, and when extended to its maximum, the table is a comfortable space for as many as 14 people.