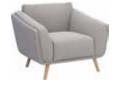

### SPOT COLLECTION

Spot will charm you with its light form and will help you organize your bedroom, living room and dining room. The slender geometric shapes in natural colours offer plenty of space for things you don't want to have on display. Clever solutions and ergonomic shapes are a perfect foundation for a little bit of flair such as your favorite accessories like blankets, cushions, books or crockery.

### PLEASURE AND COMFORT

Spot brings much more to the dining room than just a unique look. The comfortable table resting on solid wooden legs can be extended to the desired length. How many times have you run out of space for spices, napkins or cutlery? The practical storage compartments in the middle of the tabletop provide ideal space for dining trinkets.