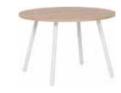

### NATURE COLLECTION

The Nature collection was inspired by the love of natural materials and the conviction that any space can be wisely and beautifully used. Nature will easily match all kinds of interiors: large open spaces, those classically divided into rooms or even the smallest ones that require exceptional care when being arranged. The solid shapes can fit a lot in and the skew wooden legs carrying them will add lightness to the room.

### TABLE WITH NATURAL OAK TOP AND DRAWERS

The Nature table is made of noble oak wood, making each one unique and exceptional.

### PLEASURE AND COMFORT

Spot brings much more to the dining room than just a unique look. The comfortable table resting on solid wooden legs can be extended to the desired length. How many times have you run out of space for spices, napkins or cutlery? The practical storage compartments in the middle of the tabletop provide ideal space for dining trinkets.