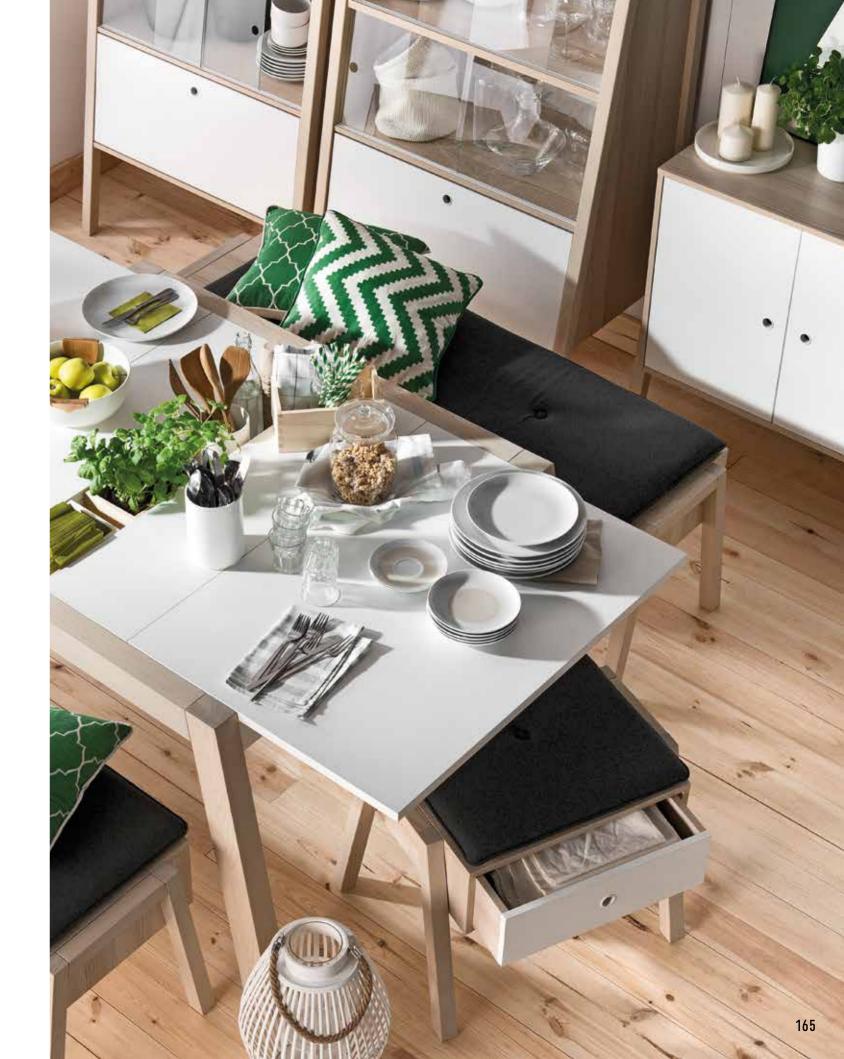

### PLEASURE AND COMFORT

Spot brings much more to the dining room than just a unique look. The comfortable table resting on solid wooden legs can be extended to the desired length. How many times have you run out of space for spices, napkins or cutlery? The practical storage compartments in the middle of the tabletop provide ideal space for dining trinkets.

#### FOLDING TABLE SPOT

The furniture has several variations: it can be folded or unfolded, with an open or closed recess in the top. To accommodate additional people, simply fit extension inserts. When they are no longer needed, they can be stowed away under the tabletop. The shorter sides of the recess have openings that allow cables and chargers to be conveniently routed under the table.

The bottom edges of the gutter have been rounded, making it safe and comfortable to sit at the table. In the middle of the tabletop is an oblong recess where you can store herbs, cutlery, napkins, crayons or hobby accessories. Keeping your trinkets in order is made easy with the 2 attached boxes.

#### BENCH WITH 3 DRAWERS

Spot bench provides seating and storing. There are 3 double-sided drawers for insertion into selected recesses. The furniture will work well in a hallway, dining room or living room. Drawers on both sides have fronts with ergonomic handles.