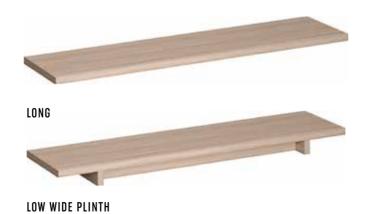

WIDE BASE w138/d32.5/h9 cm

LONG SHELF

w138/d32/h3 cm

NARROW BASE w64.5/d32.5/h9 cm

SHORT SHELF

w64/d32/h3 cm

WIDE BOOKCASE w138/d32/h166 cm

akacja

WIDE BOOKCASE w138/d32/h166 cm

Create your space as you want.

Find inspiration or ready solutions at

WIDE BOOKCASE w138/d32/h166 cm

SMALL OPEN BOX w32/d32/h17 cm

LARGE OPEN BOX w64/d32/h32 cm

w64/d32/h115 cm