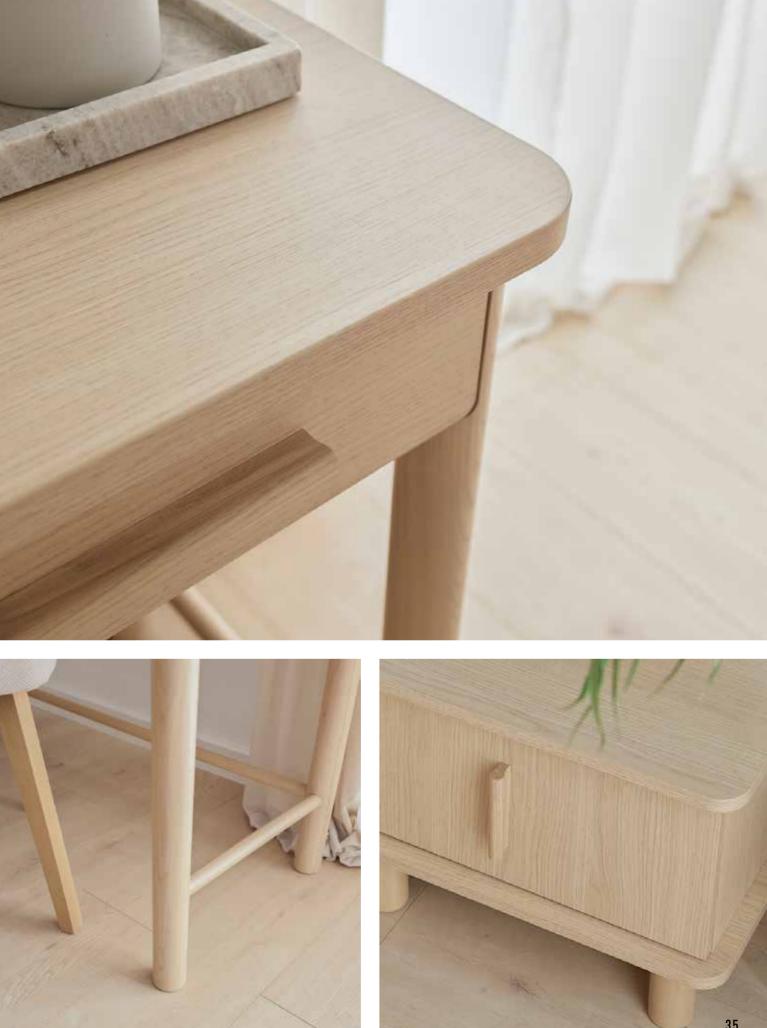

## OMM COLLECTION

It is in the bedroom that we start and end each day. It is therefore important that this space infuses good energy and brings serenity. Every detail of OMM will help you take care of your well-being. Furniture of this collection consists of calm forms with curved shapes, subtle wood grain and warm colours. Here you will find inner harmony.

### OMM COLLECTION FEATURES

Furniture with wooden elements is a choice for years to come. Oak, rounded and ergonomic handles are pleasing to the touch, while the solid rounded legs give OMM a light and unique character. These sublime details will bring harmony and much gentleness to your interior.

11/2

FIT I

110 mar 11

•

è

The subtle OMM dressing table can be the perfect alternative to a desk. The small size of this piece of furniture means that it will even find its way into a small bedroom. An opening mirror will help with getting ready in the morning. While working, you can close them and focus on the tasks at hand.