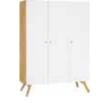

## WARDROBE

The 4-door wardrobe, part of the 4 You Fresh collection, has been designed to make wardrobe organisation as easy as possible.

#### ACCORDION FOLDING DOORS

The sliding wardrobe doors fold down like an accordion. This ensures that all clothes and accessories are always close at hand. A soft-closing system is fitted to the door.

#### DIMENSIONS

The wardrobe comes in a choice of two heights: 206 cm and 241 cm. The higher variant means one more shelf (5 instead of 4) on the right-hand side, as well as an additional shelf above the drawers and a straightening system for the middle door.