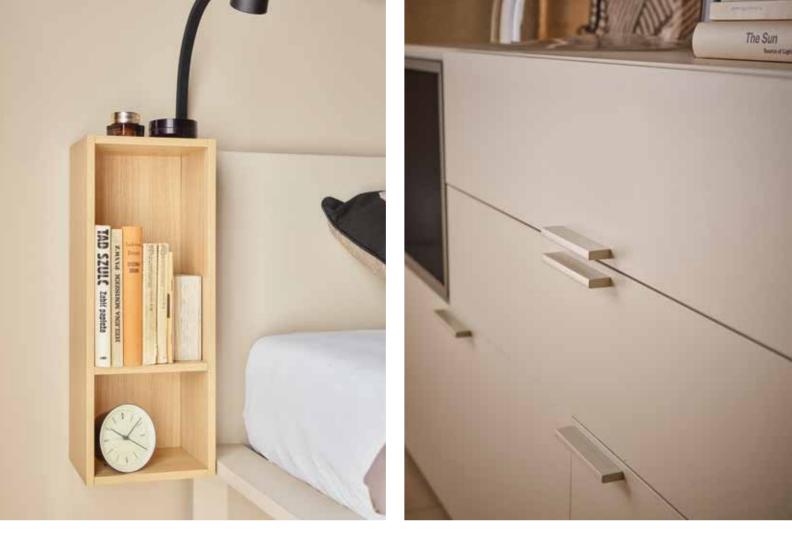

### OMM COLLECTION FEATURES

Furniture with wooden elements is a choice for years to come. Oak, rounded and ergonomic handles are pleasing to the touch, while the solid rounded legs give OMM a light and unique character. These sublime details will bring harmony and much gentleness to your interior.

#### HANDLES

Comfortable access to the contents of the wardrobe is ensured by minimalist handles. There are two options to choose from: metal in the colour of the furniture or oak.