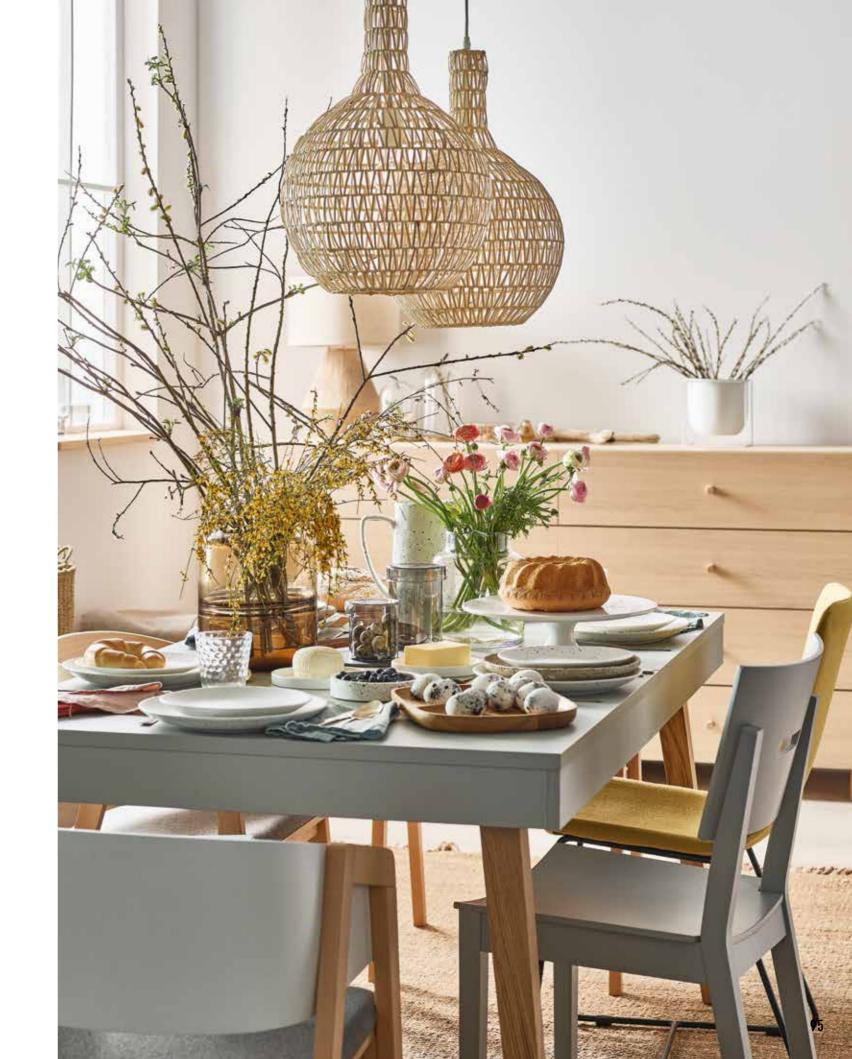

## DINING ROOM The heart of the house

This table will be the star of any kitchen or dining room. Place flowers, herbs or cutlery in the functional recess in the worktop or arrange it in yet another way. Drawers and recesses under the worktop will hide a laptop when work is done or children's games and artistic creations.

The beautifully arranged dining room will make your daily meals feel like in the best restaurant. The cabinets allow you to display your favourite crockery, and in the evening their soft light will bring a soothing atmosphere to the interior.