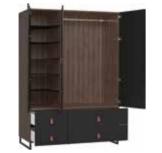

## WARDROBE

The 4-door wardrobe, part of the 4 You Fresh collection, has been designed to make wardrobe organisation as easy as possible.

#### ACCORDION FOLDING DOORS

The sliding wardrobe doors fold down like an accordion. This ensures that all clothes and accessories are always close at hand. A soft-closing system is fitted to the door.

#### DIMENSIONS

The wardrobe comes in a choice of two heights: 206 cm and 241 cm. The higher variant means one more shelf (5 instead of 4) on the right-hand side, as well as an additional shelf above the drawers and a straightening system for the middle door.

#### DRAWERS

Three roomy smooth-running drawers with a soft-closing system are the ideal place for underwear or fashion accessories. It's worth putting them in practical organisers that make it easier to keep them tidy.

#### HANDLES

Comfortable access to the contents of the wardrobe is ensured by minimalist handles. There are two options to choose from: metal in the colour of the furniture or oak.

#### SIDE SHELVING UNITS

The 4-door wardrobe side shelving unit from the 4 You Fresh collection is an easy way to increase the amount of storage space for your belongings. What you can't fit in the wardrobe, you can easily place on the spacious shelves of the furniture. The shelving unit can function as the side of a wardrobe or as a stand-alone piece of furniture - simply attach it to the wall. It is available in two options. Smaller of them with a height of 206 cm has 5 shelves, while the one with a height of 240 cm is equipped with 6 shelves.

#### WOODEN RECESS

The recess of the bookcase in oak creates an interesting, gentle contrast with the beige corpus. It not only decorates the furniture, but also optically changes its dimensions. The nature-inspired décor can also be a great background for displaying a collection of plants.