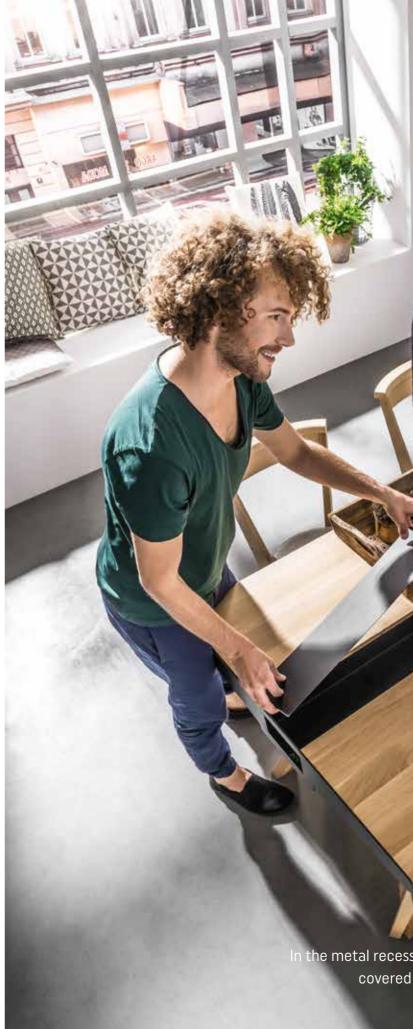

### METAL RECESS

A metal recess runs across the entire table - sturdy enough so that hot objects can also be placed on it without fear of damaging the structure of the material.

In the metal recess you can place herbs, candles, spices, and when covered with the metal top you can put hot dishes on it.

If you want your bedroom to have an atmosphere as close to nature as possible, a great choice is a bed with a wooden headrest made of solid oak. Its open-work design will bring a touch of lightness and breath. You can also choose a full headrest inclined at a comfortable angle and finished with a soft edge.