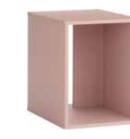

## INTO SYSTEM

Into is a modular system that can be freely composed vertically or horizontally. The layout itself can be changed at any time without having to replace the entire piece of furniture. All you need to do is add the right module or box.

**BED BOX** w51/d15/h31,5 cm

The easy-to-assemble modules can be expanded both upwards, as well as sideways, creating any combination. Hovering slightly above the ground, Into furniture will highlight or discreetly hide elements of your home world. Two types of colourful boxes will help you organise your beloved collections of magazines or vinyl records.

# INTO FEATURES

Use a basic cabinet to build your own Into furniture. Combine it with a set of feet and other modules according to your own ideas - it can be part of a bookcase, TV cabinet or chest of drawers. The closed section will allow you to organise various small items, while the open section will allow you to display your favourite items. The Into cabinets can be freely assembled according to your needs: side by side or stacked on top of each other to obtain a piece of furniture with up to 4 levels.

# INTO SUITED To interior

Into colour palette with with a set of large and small boxes makes it possible to create furniture perfectly suited to our interior. Today a fourlevel shelving unit, tomorrow two chests of drawers - change the layout of your Into at any time. The slide-in boxes can also be pulled out and arranged elsewhere at any time.