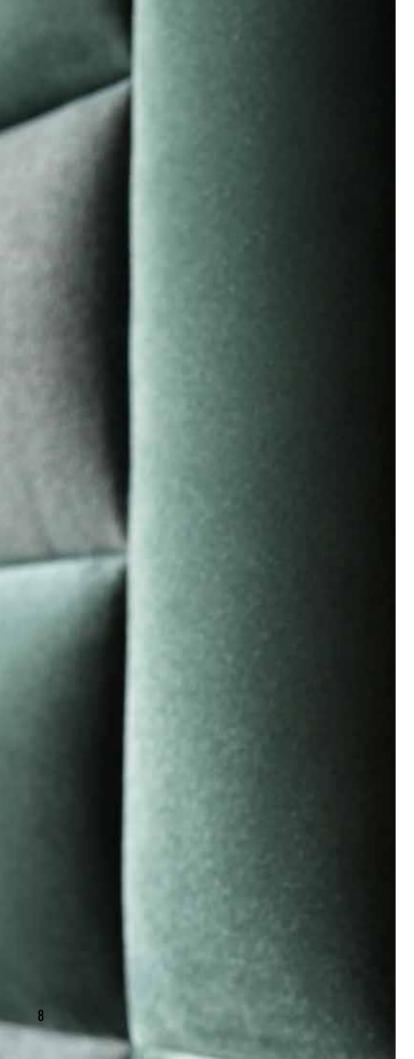

# **FABRICS**

A diagonal weave, stain-resistant knitted fabric with a fine structure, smooth velour with a velvet sheen or robust fabric with natural wool - there is no coincidence in the selection of fabrics. Soform upholstered panels captivate with their interesting looks and are comfortable to use. You can choose from 9 different fabrics in 12 colours. The upholstery may be hydrophobic, fire or abrasion resistant. Choose a solution that will fulfil your design fantasies.