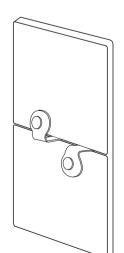

# ATTENTION! The panels can be equipped with hooks to hang your handbag or a charger. A metal hook should be placed between the chosen panels before they are attached to the wall.

Place the elastic bands on the chosen panels before you glue the panels to the wall.

Mount the hooks between the panels before assembly.

Detailed manual can be found inside the package and on our website.