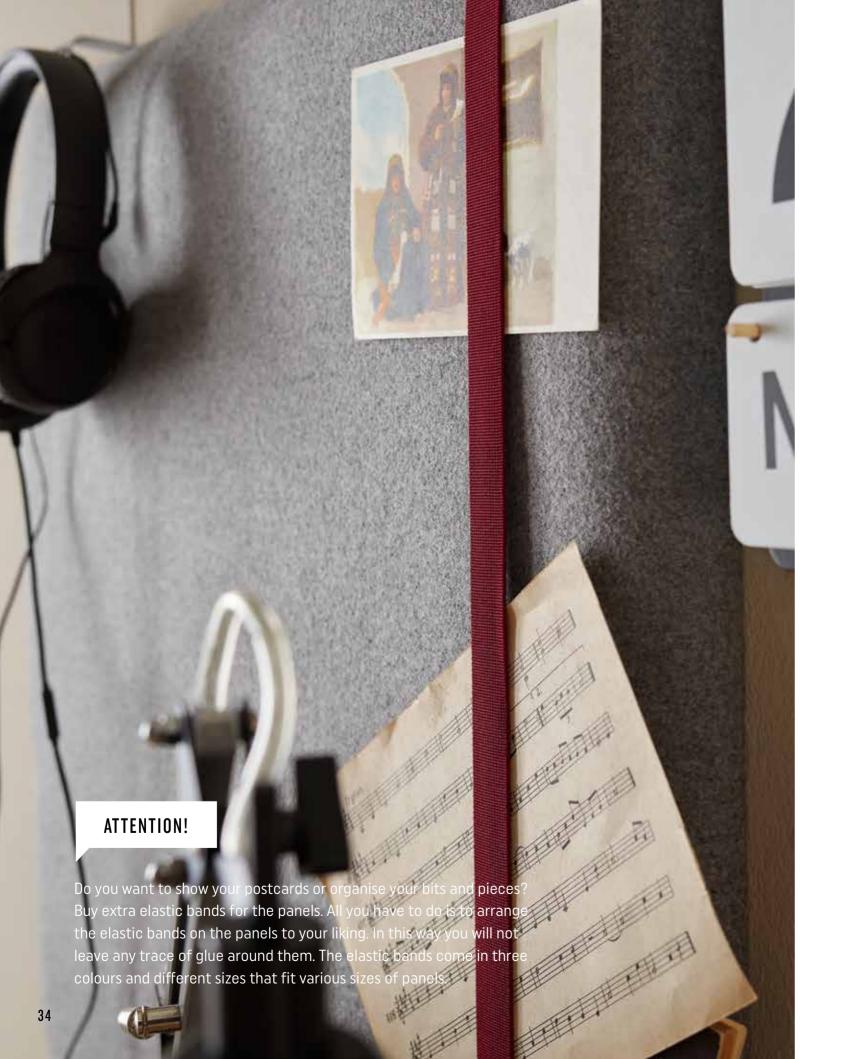

# THE FIELD GUIDE 15 TYPOGRAPHY TYPEFACES #30 URSAN LANDSCUPE ATTENTION! Notes, photos or souvenirs can be attached to the panels with pine or drawing pins. It is quick and easy to have all your importan belongings anywhere you want.

Place the elastic bands on the chosen panels before you glue the panels to the wall.

Mount the hooks between the panels before assembly.

Detailed manual can be found inside the package and on our website.