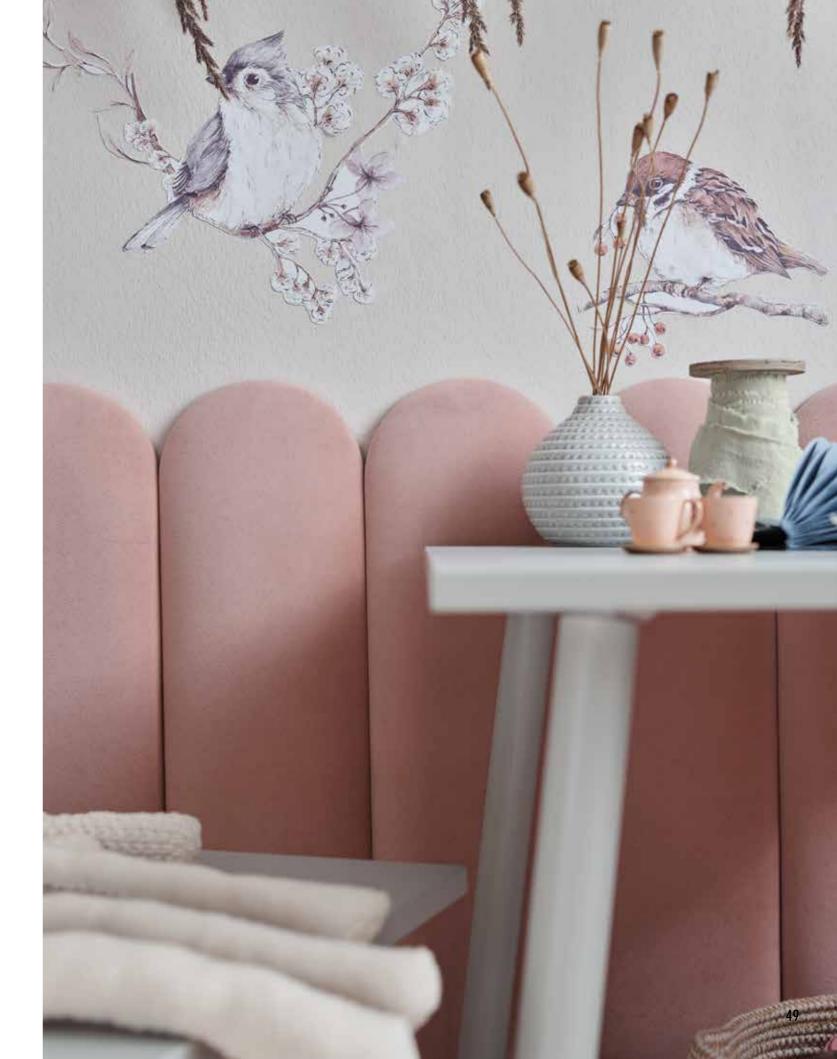

# IN CIRCLES

Do round shapes appeal more to you than edgy geometry? You can opt for panels with rounded edges, available in three variants. They will be great as decorative wall protection in your child's room, a little fence in the drawing corner or quilted panels to which your little one will be able to attach their favourite pictures. You can create your own cosy composition.

## COLOURS

Pink Melange works well in a feminine space, and Black Velvet Matt might complete an elegant bedroom.

OVAL 2 OVAL 3

Grey Melange in the bedroom, or Light Pink Velvet Matt in a girl's room? You decide about the looks of your walls.