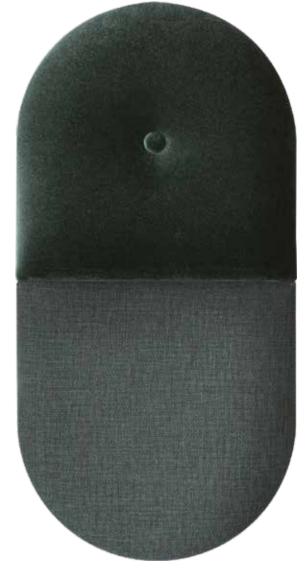

# IN CIRCLES

Do round shapes appeal more to you than edgy geometry? You can opt for panels with rounded edges, available in three variants. They will be great as decorative wall protection in your child's room, a little fence in the drawing corner or quilted panels to which your little one will be able to attach their favourite pictures. You can create your own cosy composition.

## COLOURS

Pink Melange works well in a feminine space, and Black Velvet Matt might complete an elegant bedroom.

OVAL 2 OVAL 3

Grey Melange in the bedroom, or Light Pink Velvet Matt in a girl's room? You decide about the looks of your walls.