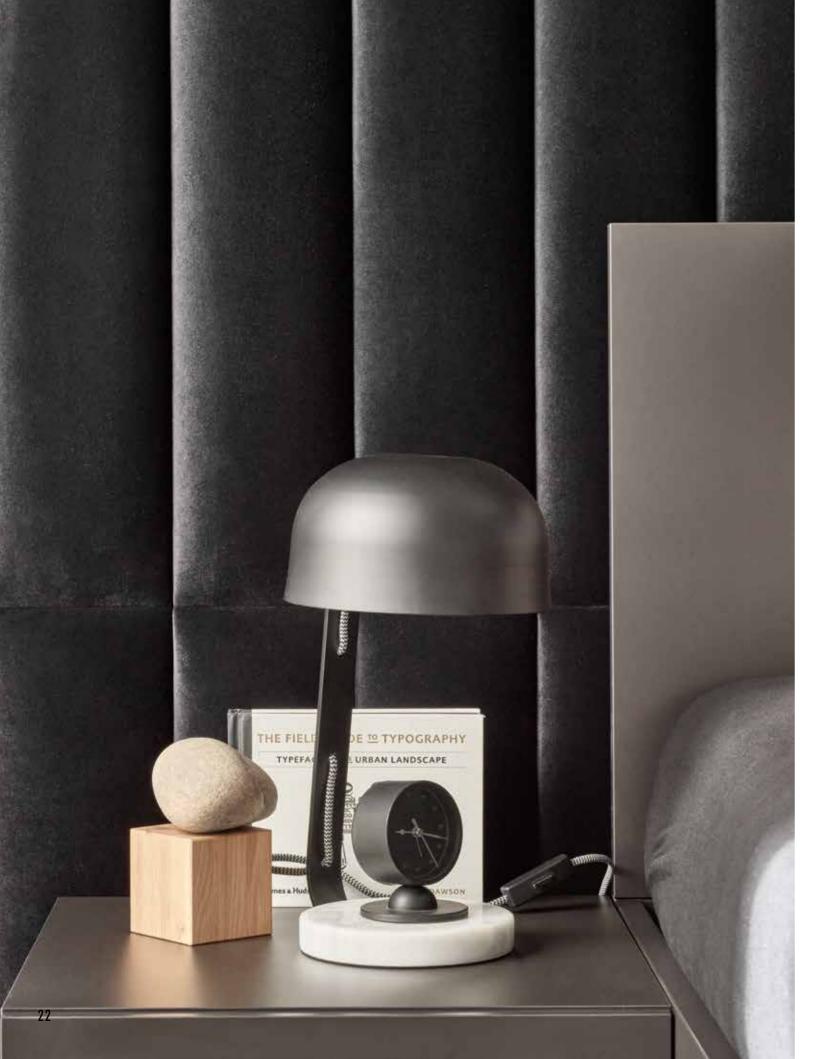

# COLOURS

**COSY ELEGANCE** 

Elegance can take on many different faces and feels great in the company of cosiness. The slightly elongated shape of the panels offers great freedom of arrangement. You can create a unique headrest for your bed to feel comfortable during your evening reading session, while giving the impression of unusual warmth. You can easily choose the right colour to create a harmonious duet with your furniture. Here every arrangement is always a success.

#### COLOURS

Green Melange works well in a boy's room, and Grey Velvet Matt will perfectly furnish the living room. There are many options available with which you can distinguish any space in your home.