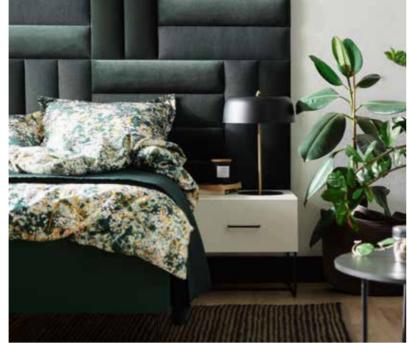

# COLOURS

**COSY ELEGANCE** 

Elegance can take on many different faces and feels great in the company of cosiness. The slightly elongated shape of the panels offers great freedom of arrangement. You can create a unique headrest for your bed to feel comfortable during your evening reading session, while giving the impression of unusual warmth. You can easily choose the right colour to create a harmonious duet with your furniture. Here every arrangement is always a success.