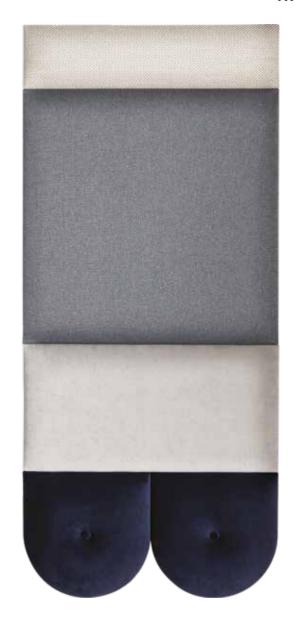

# LARGE SOFORM SET REGULAR NAVY BLUE AND GREY

97

### ELEMENTS

| REGULAR 1   Grey Velvet Matt                           | 1 pc. |
|--------------------------------------------------------|-------|
| <ul> <li>REGULAR 2   Navy Blue Velvet Shiny</li> </ul> | 1 pc. |
| REGULAR 1   Beige Tweed                                | 1 pc. |
| REGULAR 3   Graphite Tweed                             | 1 pc. |
| REGULAR 2   Grey Velvet Matt                           | 1 pc. |
| <ul> <li>REGULAR 1   Navy Blue Velvet Shiny</li> </ul> | 1 pc. |