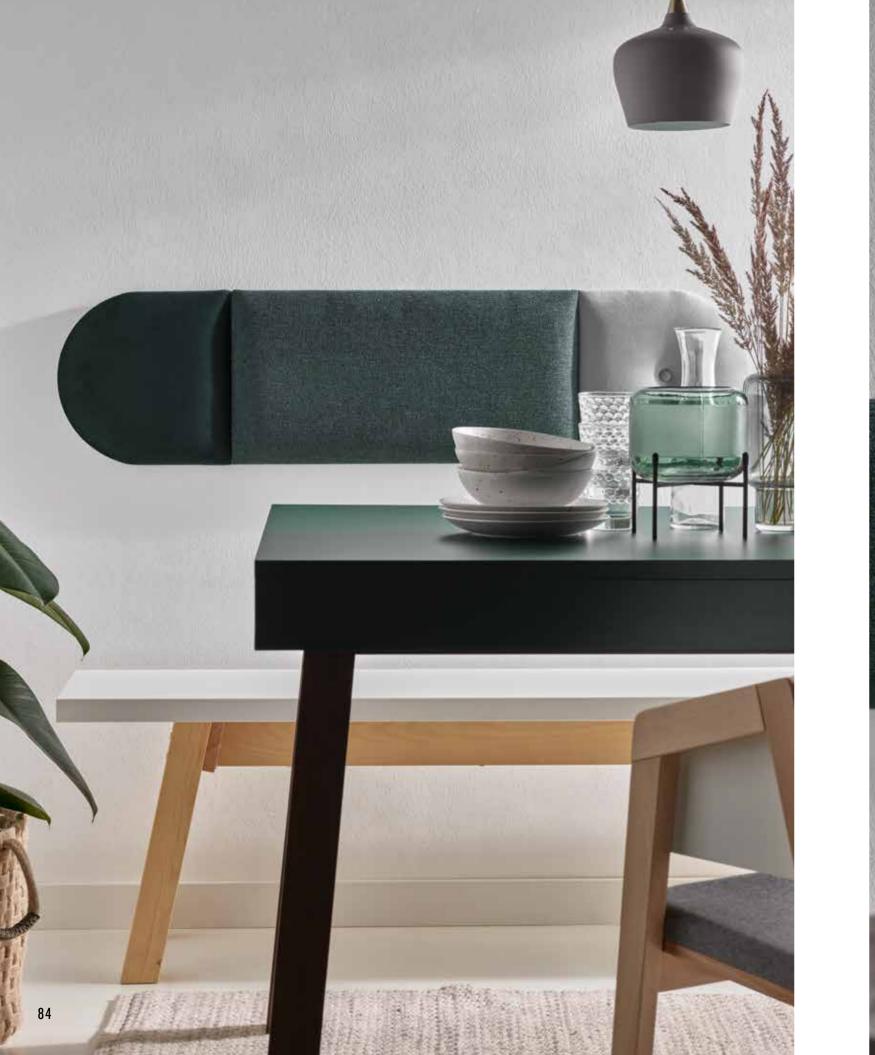

# ONE PRODUCT, MANY WORLDS

Soform upholstered panels delight with their multiple applications. They are great as the decoration of the entire wall or when used to cover part of the wall only. They work well as a headboard or in a recesses area. Our soft to touch panels can be used anywhere you want, in the living room, in the bedroom, child's room or the hall. The wide range of shapes and sizes makes it possible to create any configuration. Play with your arrangements, combine the square with a rectangular or geometrical shape with circles. Enjoy the makeover of your favourite space.

The panels have universal shapes and colours so they can easily be used to cover large wall areas, for instance in the hall. A grey composition made with grey rectangles creates a soft to touch backrest and ensures everyday comfort. Add some hooks to organise the space for coats and jackets of your nearest and dearest. Feel more comfortable and impress your guests at the very entrance.