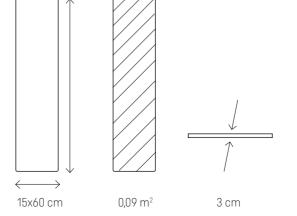

# **FABRICS**

A diagonal weave, stain-resistant knitted fabric with a fine structure, smooth velour with a velvet sheen or robust fabric with natural wool - there is no coincidence in the selection of fabrics. Soform upholstered panels captivate with their interesting looks and are comfortable to use. You can choose from 9 different fabrics in 12 colours. The upholstery may be hydrophobic, fire or abrasion resistant. Choose a solution that will fulfil your design fantasies.