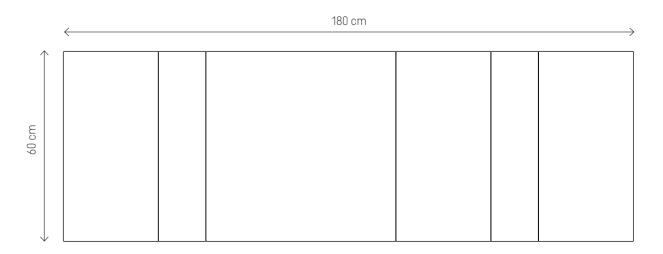

### LARGE REGULAR SET

REGULAR 1 I REGULAR 2 I REGULAR 3 I REGULAR 1 I REGULAR 2 I REGULAR 1 180x60 cm

### LARGE REGULAR SET

REGULAR 1 I REGULAR 2 I REGULAR 3 I REGULAR 1 I REGULAR 2 I REGULAR 1 180x60 cm

MEDIUM-SIZE SET

REGULAR 2 REGULAR 3 REGULAR 1 OVAL 2 60x135 cm

SMALL SET

OVAL 2 REGULAR 1 OVAL 2

MINI SET

### LARGE REGULAR SET

REGULAR 1 I REGULAR 2 I REGULAR 3 I REGULAR 1 I REGULAR 2 I REGULAR 1