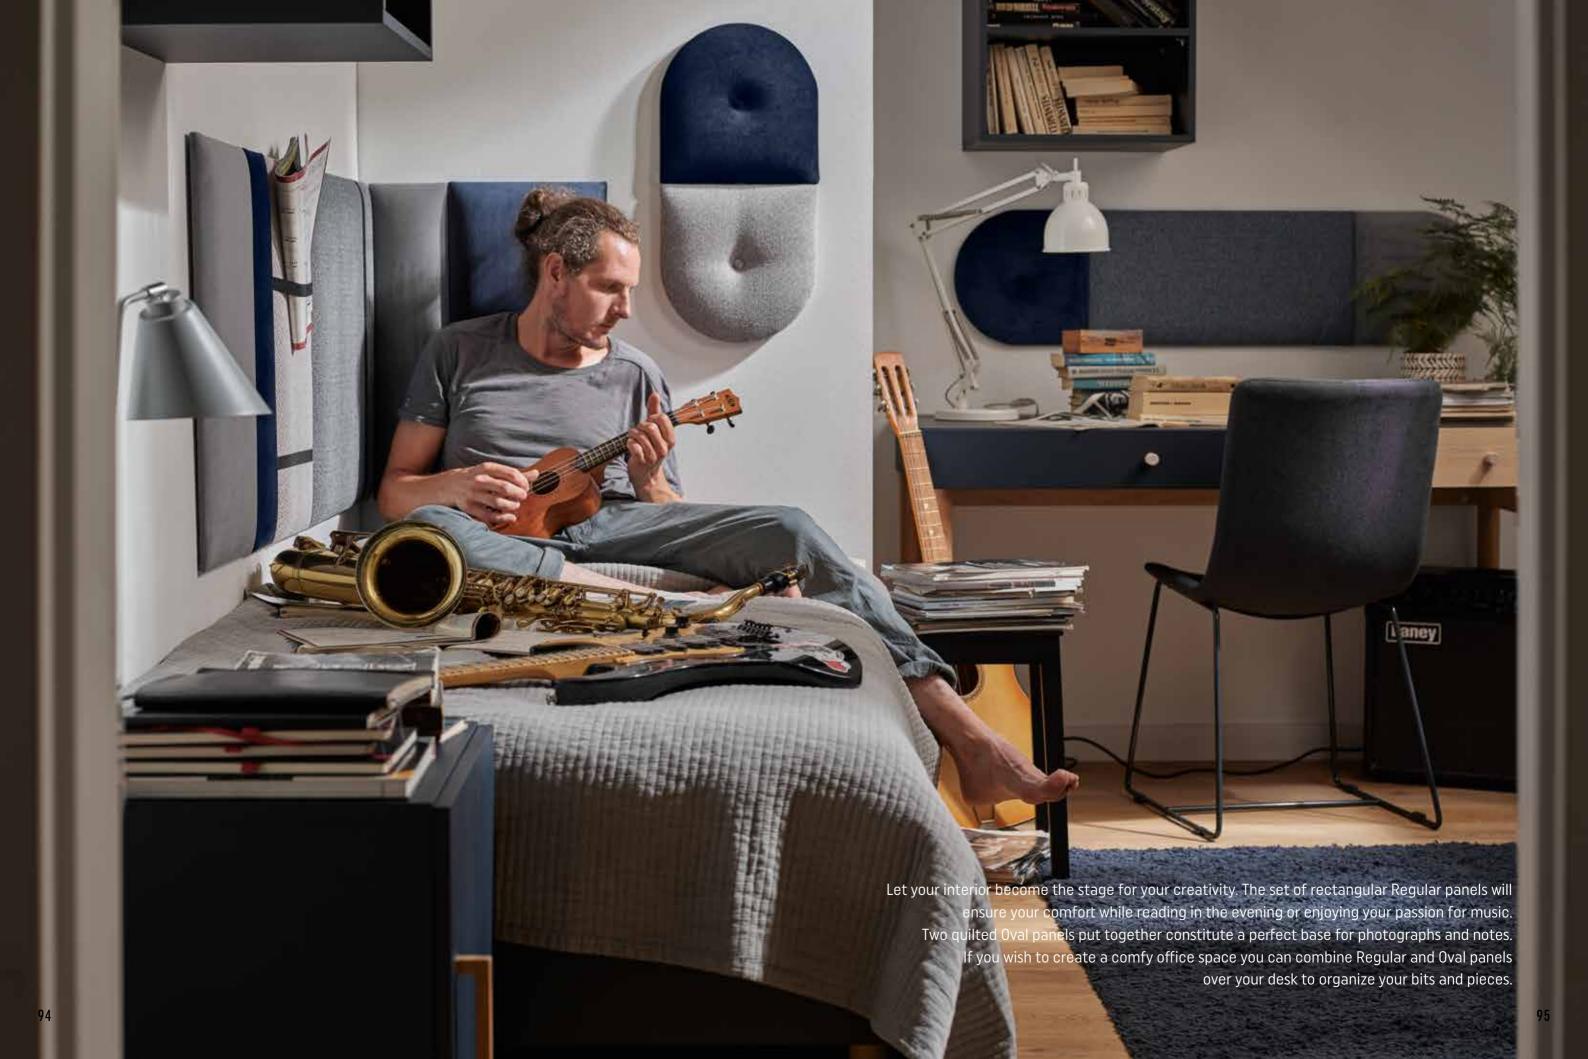

# LARGE SOFORM SET REGULAR NAVY BLUE AND GREY

97

### ELEMENTS

| REGULAR 1   Grey Velvet Matt                           | 1 pc. |
|--------------------------------------------------------|-------|
| <ul> <li>REGULAR 2   Navy Blue Velvet Shiny</li> </ul> | 1 pc. |
| REGULAR 1   Beige Tweed                                | 1 pc. |
| REGULAR 3   Graphite Tweed                             | 1 pc. |
| REGULAR 2   Grey Velvet Matt                           | 1 pc. |
| <ul> <li>REGULAR 1   Navy Blue Velvet Shiny</li> </ul> | 1 pc. |

# LARGE SOFORM SET OVAL NAVY BLUE AND GREY

99

### ELEMENTS

OVAL 2 I Grey Velvet Matt 2 pcs.
REGULAR 2 I Navy Blue Velvet Shiny 1 pc.
REGULAR 1 I Beige Tweed 1 pc.
REGULAR 3 I Graphite Tweed 1 pc.
OVAL 1 I Navy Blue Velvet Shiny 4 pcs.