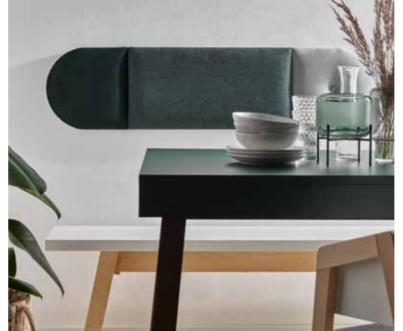

# IN CIRCLES

Do round shapes appeal more to you than edgy geometry? You can opt for panels with rounded edges, available in three variants. They will be great as decorative wall protection in your child's room, a little fence in the drawing corner or quilted panels to which your little one will be able to attach their favourite pictures. You can create your own cosy composition.

# ONE PRODUCT, MANY WORLDS

Soform upholstered panels delight with their multiple applications. They are great as the decoration of the entire wall or when used to cover part of the wall only. They work well as a headboard or in a recesses area. Our soft to touch panels can be used anywhere you want, in the living room, in the bedroom, child's room or the hall. The wide range of shapes and sizes makes it possible to create any configuration. Play with your arrangements, combine the square with a rectangular or geometrical shape with circles. Enjoy the makeover of your favourite space.