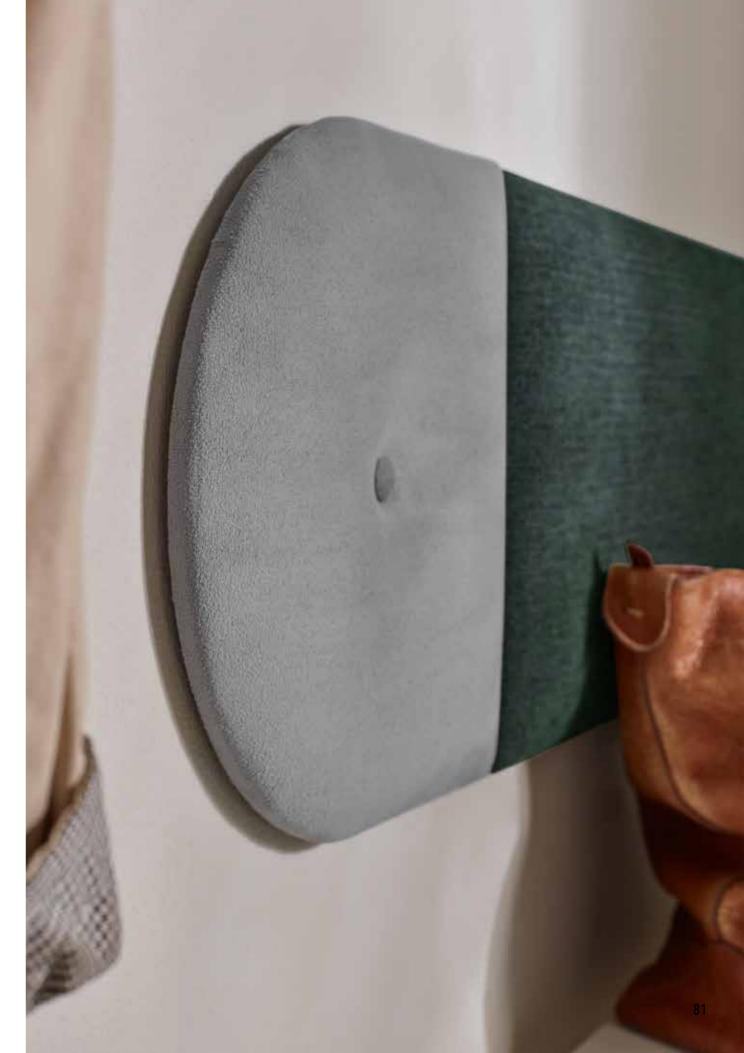

# IN CIRCLES

Do round shapes appeal more to you than edgy geometry? You can opt for panels with rounded edges, available in three variants. They will be great as decorative wall protection in your child's room, a little fence in the drawing corner or quilted panels to which your little one will be able to attach their favourite pictures. You can create your own cosy composition.

## COLOURS

Pink Melange works well in a feminine space, and Black Velvet Matt might complete an elegant bedroom.

OVAL 2 OVAL 3

Grey Melange in the bedroom, or Light Pink Velvet Matt in a girl's room? You decide about the looks of your walls.