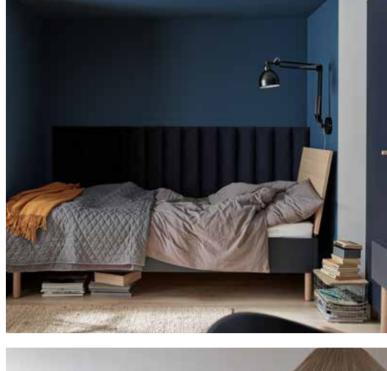

# COLOURS

**COSY ELEGANCE** 

Elegance can take on many different faces and feels great in the company of cosiness. The slightly elongated shape of the panels offers great freedom of arrangement. You can create a unique headrest for your bed to feel comfortable during your evening reading session, while giving the impression of unusual warmth. You can easily choose the right colour to create a harmonious duet with your furniture. Here every arrangement is always a success.