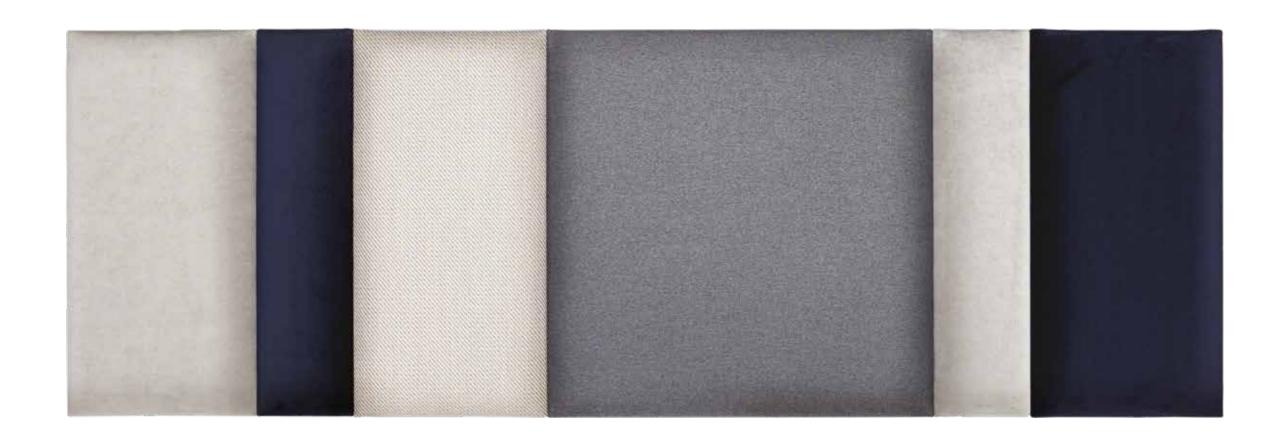

# LARGE SOFORM SET REGULAR NAVY BLUE AND GREY

97

### ELEMENTS

| REGULAR 1   Grey Velvet Matt                           | 1 pc. |
|--------------------------------------------------------|-------|
| <ul> <li>REGULAR 2   Navy Blue Velvet Shiny</li> </ul> | 1 pc. |
| REGULAR 1   Beige Tweed                                | 1 pc. |
| REGULAR 3   Graphite Tweed                             | 1 pc. |
| REGULAR 2   Grey Velvet Matt                           | 1 pc. |
| <ul> <li>REGULAR 1   Navy Blue Velvet Shiny</li> </ul> | 1 pc. |