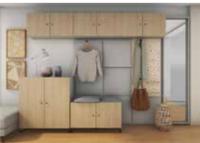

The panels have universal shapes and colours so they can easily be used to cover large wall areas, for instance in the hall. A grey composition made with grey rectangles creates a soft to touch backrest and ensures everyday comfort. Add some hooks to organise the space for coats and jackets of your nearest and dearest. Feel more comfortable and impress your guests at the very entrance.