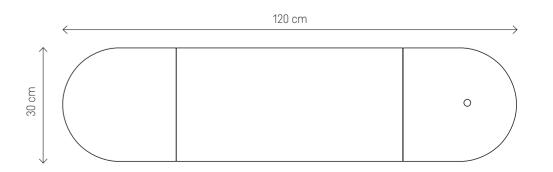

R 1 | Grey Wool
1pc.
REGULAR 1 | Grey Wool
1pc.





# 76

# SMALL SOFORM SET GREY AND MUSTARD





30 cm

### ELEMENTY

OVAL 2 | Black Velvet Matt 1 pc.
REGULAR 2 | Mustard Velvet Shiny 1 pc.
OVAL 2 | Beige Tweed 1 pc.

### MINI SOFORM SET **GREY AND MUSTARD**



OVAL 2 | Beige TweedOVAL 3 | Mustard Velvet Shiny1 pc.





# ATTENTION! The panels can be equipped with hooks to hang your handbag or a charger. A metal hook should be placed between the chosen panels before they are attached to the wall.

### MINI SOFORM SET GREEN AND GREY



### ELEMENTS

OVAL 3 | Bottle Green Velvet Shiny 1 pc.

OVAL 2 | Green Melange 1 pc.



30 cm





# SMALL SOFORM SET GREEN AND GREY



### ELEMENTS

OVAL 2 | Bottle Green Velvet Shiny 1 pc.
REGULAR 2 | Green Melange 1 pc.
OVAL 3 | Grey Velvet Matt 1 pc.



87



# MEDIUM-SIZE SOFORM SET GREEN AND GREY



### ELEMENTS

REGULAR 2 I Grey Velvet Matt 1pc.
REGULAR 3 I Green Melange 1pc.
REGULAR 1 I Beige Tweed 1pc.
OVAL 3 I Bottle Green Velvet Shiny 2 pcs.



# LARGE SOFORM SET OVAL GREEN AND GREY

91



### ELEMENTS

OVAL 2 I Bottle Green Velvet Shiny 2 pcs.
REGULAR 2 I Green Melange 1 pc.
REGULAR 1 I Grey Velvet Matt 1 pc.
REGULAR 3 I Beige Tweed 1 pc.
OVAL 1 I Green Melange 4 pcs.



# LARGE SOFORM SET REGULAR GREEN AND GREY

93



### ELEMENTS

REGULAR 1 I Grey Velvet Matt 1 pc.
REGULAR 2 I Bottle Green Velvet Shiny 1 pc.
REGULAR 3 I Green Melange 1 pc.
REGULAR 1 I Beige Tweed 1 pc.
REGULAR 2 I Grey Velvet Matt 1 pc.
REGULAR 1 I Green Melange 1 pc.





# LARGE SOFORM SET REGULAR NAVY BLUE AND GREY

97



### ELEMENTS

| REGULAR 1   Grey Ve