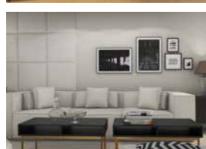

## **EXAMPLE SETS**

The panels can be combined in many ways.

Rectangles offer the most flexibility and work well together both vertically and horizontally. Arrange them in a parallel or perpendicular manner and combine shades and fabrics. Discover the endless possibilities offered by Soform panels.

## **EXAMPLE SETS**

By combining Soform upholstered panels you can create functional compositions. The available shapes, fabrics and shades were selected by VOX designers to create a perfect harmony.