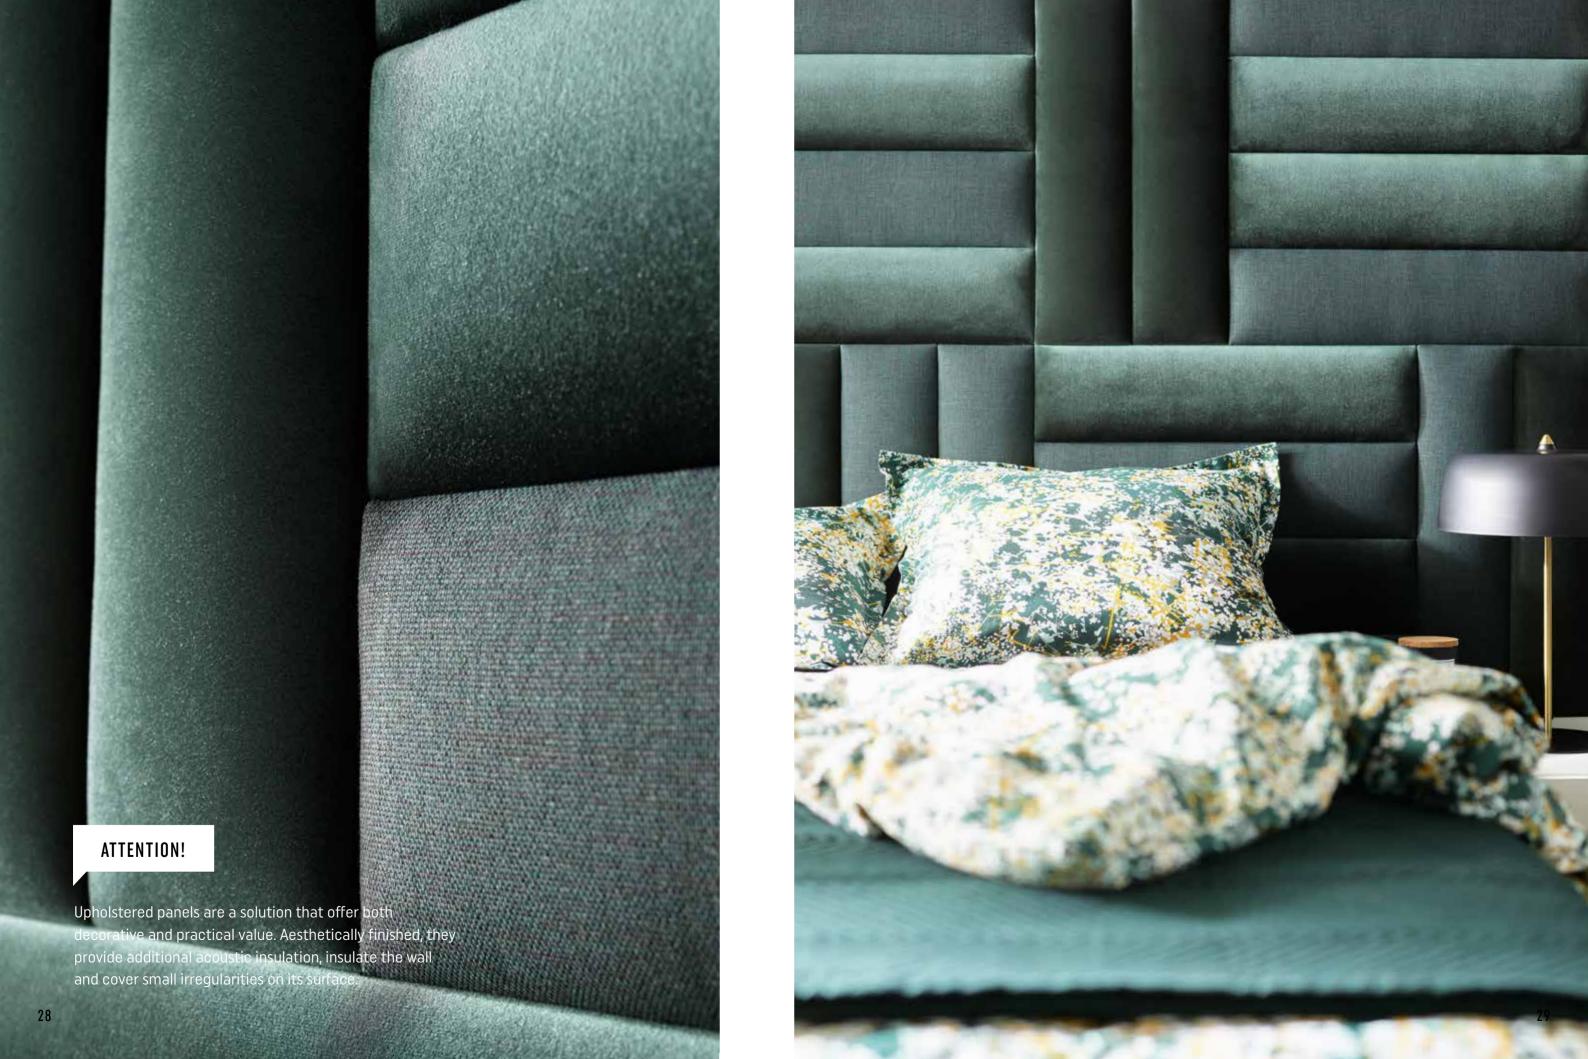

# SOFORM PANELS. COMFY WALL

As soft as a cushion, soft to touch just like your favourite armchair and compellingly beautiful. This description fits every wall decorated with Soform panels. Dozens of variants and only one goal - to make you feel really comfortable in your home. Dedicated accessories will help to change the decoration into an original hanger or an inspiration board. A subtle accent or maybe the main part of a cosy arrangement? Choose your favourite shape and give your wall more meaning.

# ONE PRODUCT, MANY WORLDS

Soform upholstered panels delight with their multiple applications. They are great as the decoration of the entire wall or when used to cover part of the wall only. They work well as a headboard or in a recesses area. Our soft to touch panels can be used anywhere you want, in the living room, in the bedroom, child's room or the hall. The wide range of shapes and sizes makes it possible to create any configuration. Play with your arrangements, combine the square with a rectangular or geometrical shape with circles. Enjoy the makeover of your favourite space.