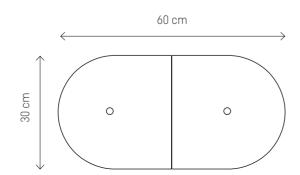

# ONE PRODUCT, MANY WORLDS

Soform upholstered panels delight with their multiple applications. They are great as the decoration of the entire wall or when used to cover part of the wall only. They work well as a headboard or in a recesses area. Our soft to touch panels can be used anywhere you want, in the living room, in the bedroom, child's room or the hall. The wide range of shapes and sizes makes it possible to create any configuration. Play with your arrangements, combine the square with a rectangular or geometrical shape with circles. Enjoy the makeover of your favourite space.

## **EXAMPLE SETS**

The panels can be combined in many ways.

Rectangles offer the most flexibility and work well together both vertically and horizontally. Arrange them in a parallel or perpendicular manner and combine shades and fabrics. Discover the endless possibilities offered by Soform panels.