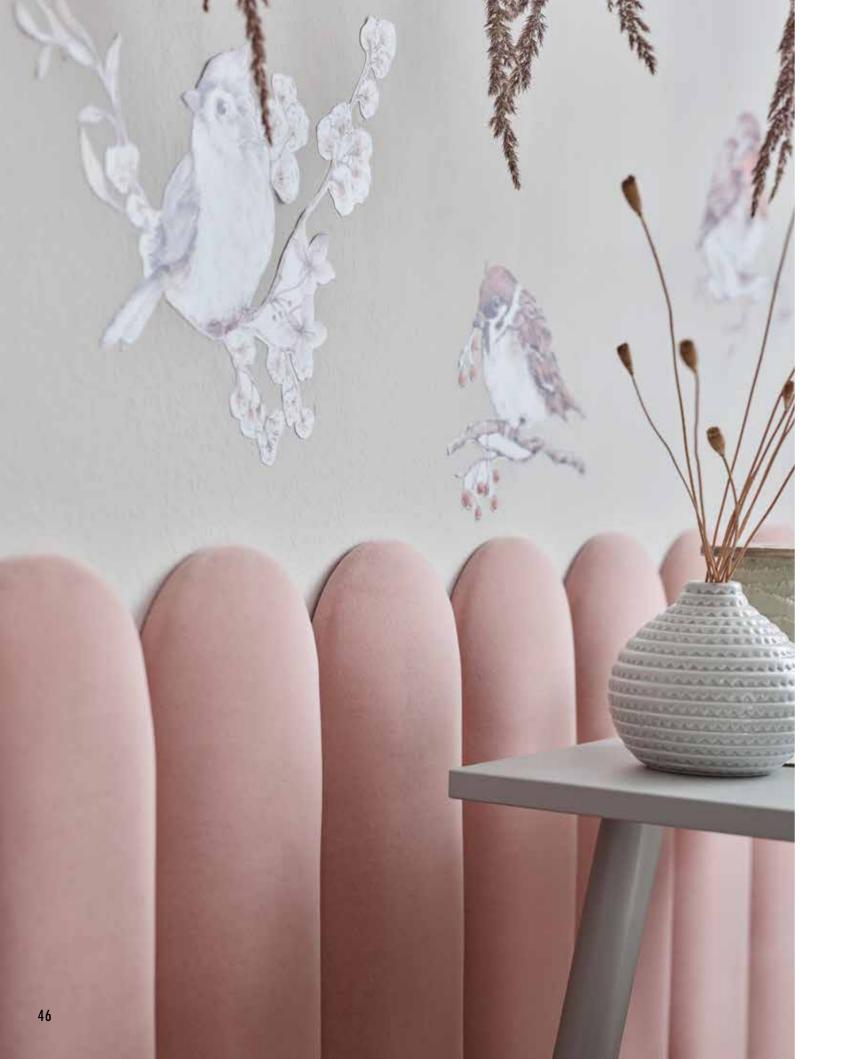

# IN CIRCLES

Do round shapes appeal more to you than edgy geometry? You can opt for panels with rounded edges, available in three variants. They will be great as decorative wall protection in your child's room, a little fence in the drawing corner or quilted panels to which your little one will be able to attach their favourite pictures. You can create your own cosy composition.

## COLOURS

Pink Melange works well in a feminine space, and Black Velvet Matt might complete an elegant bedroom.

OVAL 2 OVAL 3

Grey Melange in the bedroom, or Light Pink Velvet Matt in a girl's room? You decide about the looks of your walls.