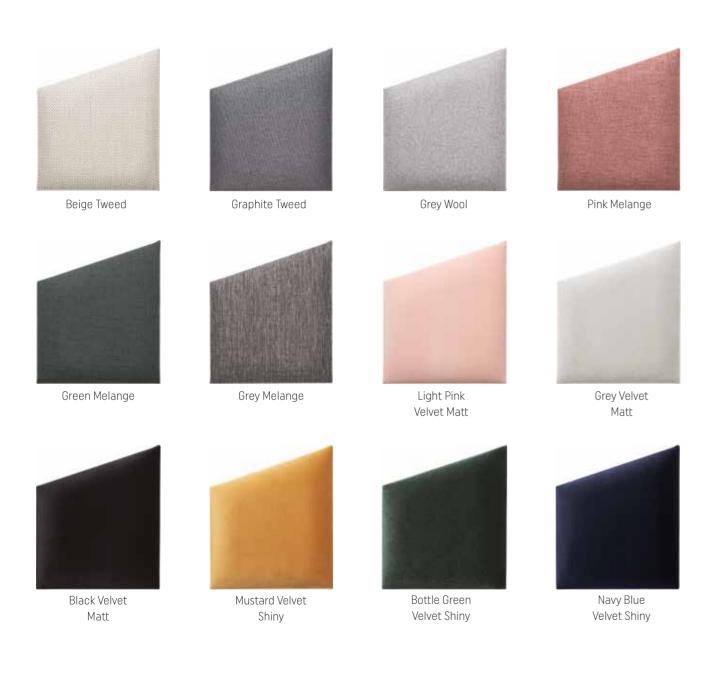

# **FABRICS**

A diagonal weave, stain-resistant knitted fabric with a fine structure, smooth velour with a velvet sheen or robust fabric with natural wool - there is no coincidence in the selection of fabrics. Soform upholstered panels captivate with their interesting looks and are comfortable to use. You can choose from 9 different fabrics in 12 colours. The upholstery may be hydrophobic, fire or abrasion resistant. Choose a solution that will fulfil your design fantasies.