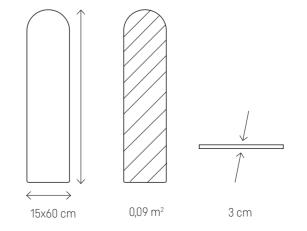

# IN CIRCLES

Do round shapes appeal more to you than edgy geometry? You can opt for panels with rounded edges, available in three variants. They will be great as decorative wall protection in your child's room, a little fence in the drawing corner or quilted panels to which your little one will be able to attach their favourite pictures. You can create your own cosy composition.

## COLOURS

Pink Melange works well in a feminine space, and Black Velvet Matt might complete an elegant bedroom.

OVAL 2 OVAL 3

Grey Melange in the bedroom, or Light Pink Velvet Matt in a girl's room? You decide about the looks of your walls.