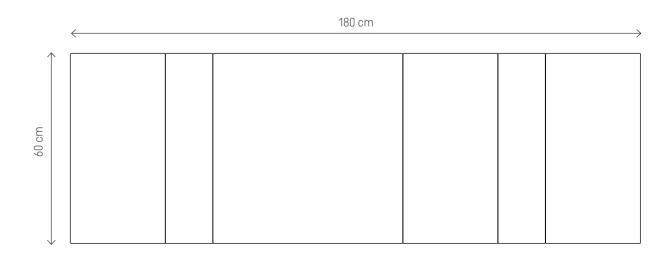

### LARGE REGULAR SET

REGULAR 1 I REGULAR 2 I REGULAR 3 I REGULAR 1 I REGULAR 2 I REGULAR 1 180x60 cm