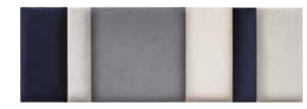

# SETS. JUST CHOOSE

Too much choice? Maybe you prefer to use one of the ready-made sets offered by VOX designers.

The available sets come in 5 sizes and 4 carefully chosen colour pallets. Well thought-through composition made with our panels may become a cosy addition to the living room, bedroom or the hall. Examine all the options and make your interior unique with simple and quick solution!