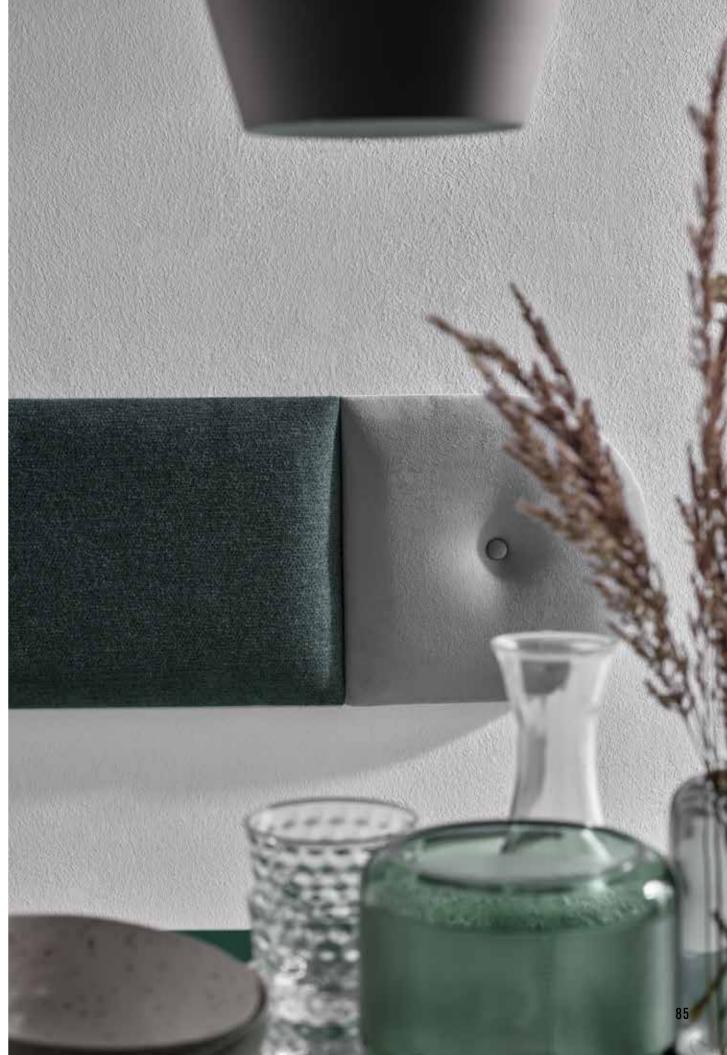

# **FABRICS**

A diagonal weave, stain-resistant knitted fabric with a fine structure, smooth velour with a velvet sheen or robust fabric with natural wool - there is no coincidence in the selection of fabrics. Soform upholstered panels captivate with their interesting looks and are comfortable to use. You can choose from 9 different fabrics in 12 colours. The upholstery may be hydrophobic, fire or abrasion resistant. Choose a solution that will fulfil your design fantasies.

# ATTENTION! The panels can be equipped with hooks to hang your handbag or a charger. A metal hook should be placed between the chosen panels before they are attached to the wall.