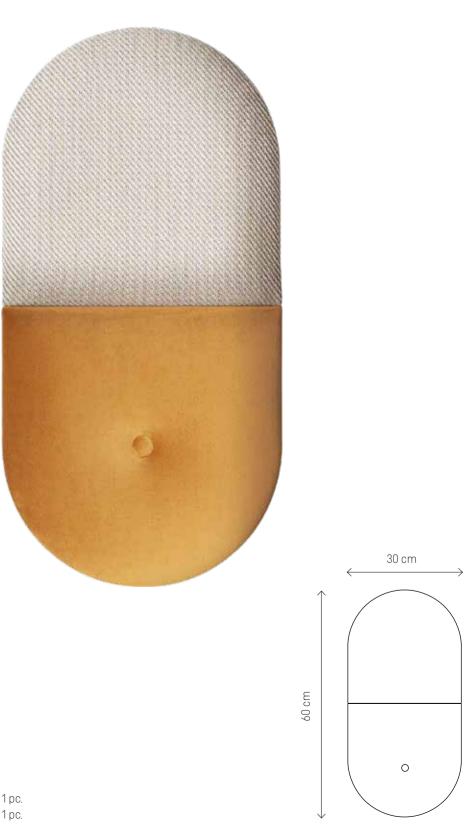

# SMALL SOFORM SET GREY AND MUSTARD

30 cm

### ELEMENTY

OVAL 2 | Black Velvet Matt 1 pc.
REGULAR 2 | Mustard Velvet Shiny 1 pc.
OVAL 2 | Beige Tweed 1 pc.