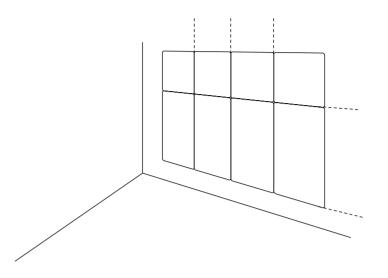

## **EXAMPLE SETS**

The panels can be combined in many ways.

Rectangles offer the most flexibility and work well together both vertically and horizontally. Arrange them in a parallel or perpendicular manner and combine shades and fabrics. Discover the endless possibilities offered by Soform panels.

## **EXAMPLE SETS**

By combining Soform upholstered panels you can create functional compositions. The available shapes, fabrics and shades were selected by VOX designers to create a perfect harmony.