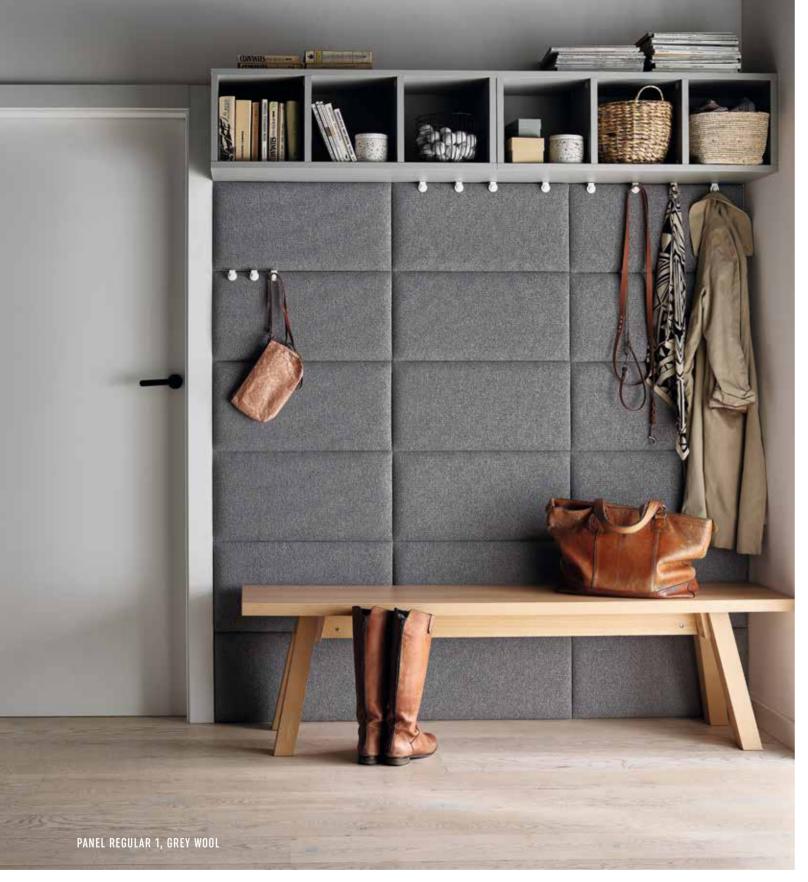

The panels have universal shapes and colours so they can easily be used to cover large wall areas, for instance in the hall. A grey composition made with grey rectangles creates a soft to touch backrest and ensures everyday comfort. Add some hooks to organise the space for coats and jackets of your nearest and dearest. Feel more comfortable and impress your guests at the very entrance.

# REGULAR 1

WIDE RANGE LIGHTNESS OF COLOURS

EASY MADE IN INSTALLATION POLAND