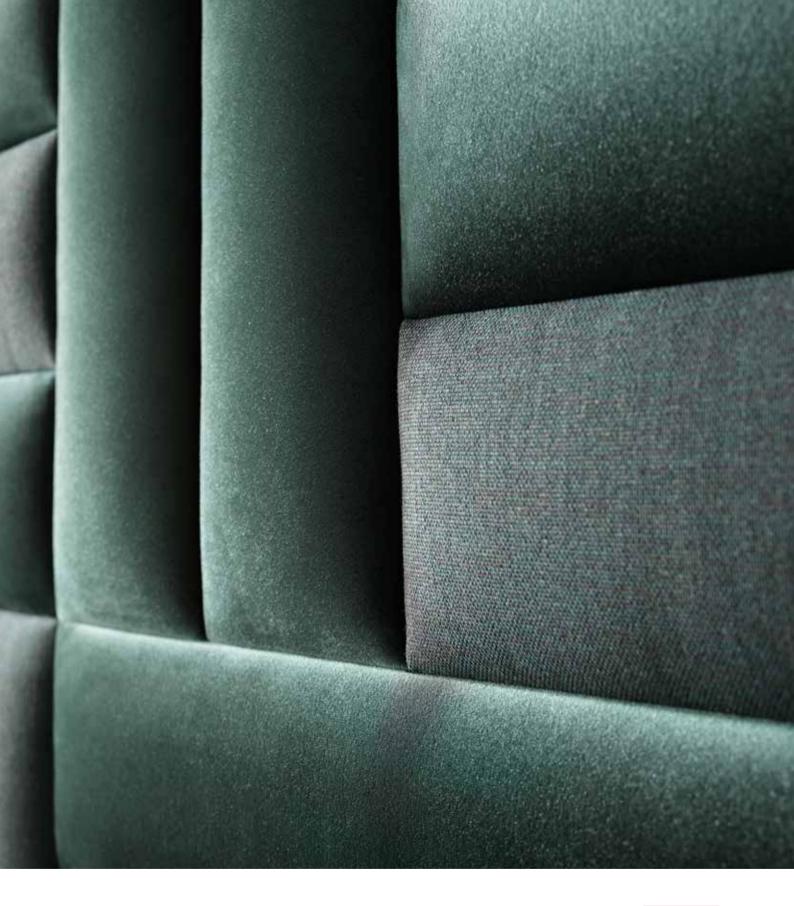

# SOFORM PANELS. COMFY WALL

As soft as a cushion, soft to touch just like your favourite armchair and compellingly beautiful. This description fits every wall decorated with Soform panels. Dozens of variants and only one goal - to make you feel really comfortable in your home. Dedicated accessories will help to change the decoration into an original hanger or an inspiration board. A subtle accent or maybe the main part of a cosy arrangement? Choose your favourite shape and give your wall more meaning.

# ONE PRODUCT, MANY WORLDS

Soform upholstered panels delight with their multiple applications. They are great as the decoration of the entire wall or when used to cover part of the wall only. They work well as a headboard or in a recesses area. Our soft to touch panels can be used anywhere you want, in the living room, in the bedroom, child's room or the hall. The wide range of shapes and sizes makes it possible to create any configuration. Play with your arrangements, combine the square with a rectangular or geometrical shape with circles. Enjoy the makeover of your favourite space.