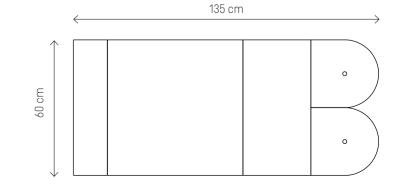

# MEDIUM-SIZE SOFORM SET **GREY AND MUSTARD**

REGULAR 2 | Black Velvet Matt
REGULAR 3 | Grey Melange
REGULAR 1 | BeigeTweed
1 pc.

#### ELEMENTS

OVAL 2 I Grey Melange 2 pcs.
REGULAR 2 I Black Velvet Matt 1 pc.
REGULAR 1 I Grey Wool 1 pc.
REGULAR 3 I Beige Tweed 1 pc.
OVAL 1 I Mustard Velvet Shiny 4 pcs.

## LARGE SOFORM SET REGULAR GREY AND MUSTARD

73

### ELEMENTS

REGULAR 1 | Mustard Velvet Shiny
REGULAR 2 | Black Velvet Matt
REGULAR 3 | Grey Melange
REGULAR 1 | Beige Tweed
REGULAR 2 | Black Velvet Matt
REGULAR 1 | Grey Wool
1pc.
REGULAR 1 | Grey Wool
1pc.