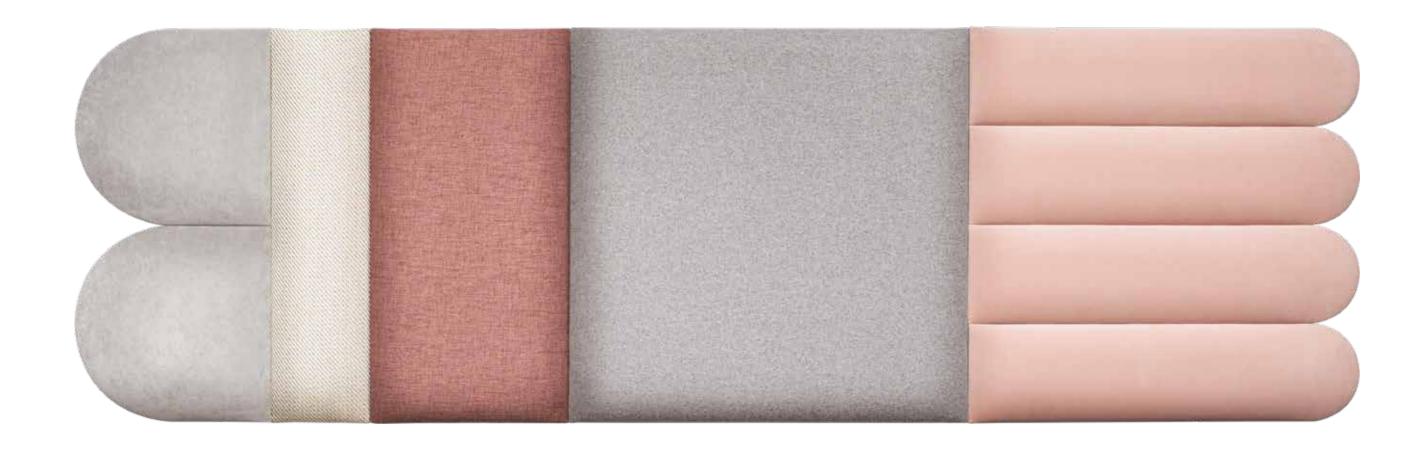

# LARGE SOFORM SET OVAL GREY AND PINK

55

#### ELEMENTS

OVAL 2 I Grey Velvet Matt 2 pcs.
REGULAR 2 I Beige Tweed 1pc.
REGULAR 1 I Pink Melange 1pc.
REGULAR 3 I Grey Wool 1pc.
OVAL 1 I Light Pink Velvet Matt 4 pcs.