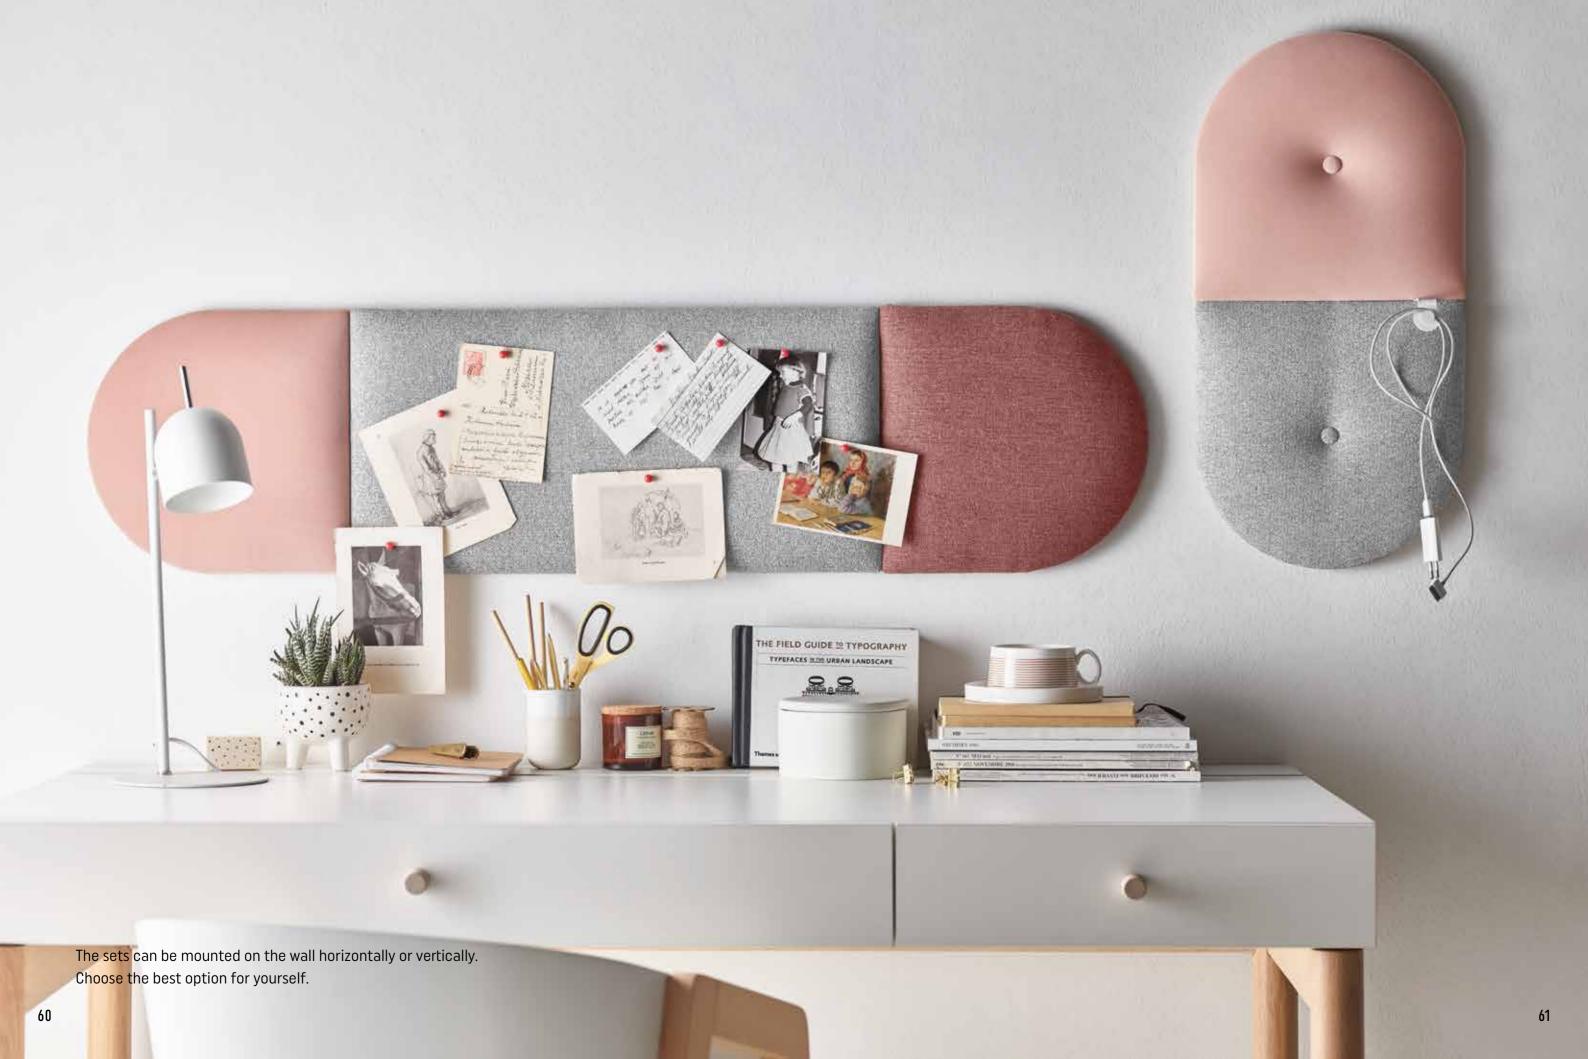

# **GAME OF SQUARES**

When you recall your childhood playground games and being inspired by this memory, assemble a new composition. Large square panels are a great addition to your study or study corner. Mounted above the desk they will serve as a pin board for important notes and inspirations, yet making your interior feel a bit more cosy. It is extremely easy to combine them with other panels, for example Regular 1 and Regular 2, creating a composition perfectly suited to your specific needs.

# THE FIELD GUIDE 15 TYPOGRAPHY TYPEFACES #30 URSAN LANDSCUPE ATTENTION! Notes, photos or souvenirs can be attached to the panels with pine or drawing pins. It is quick and easy to have all your importan belongings anywhere you want.