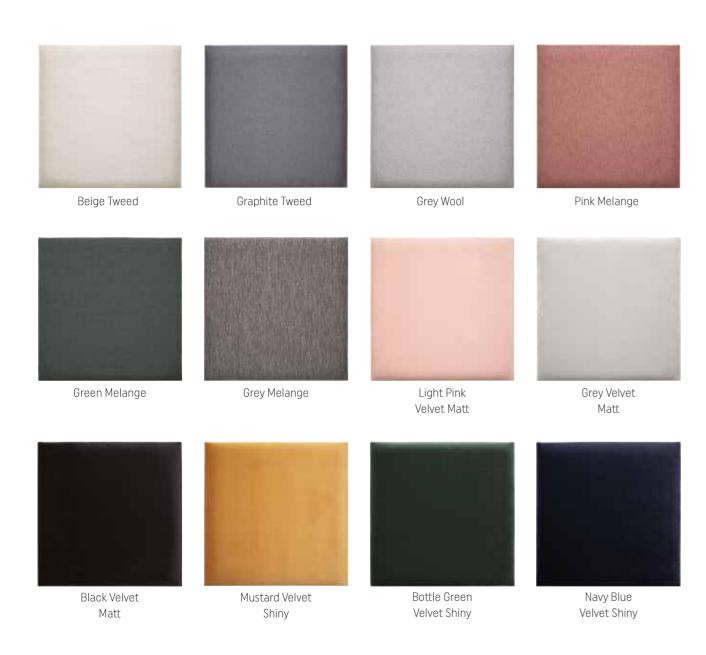

# **FABRICS**

A diagonal weave, stain-resistant knitted fabric with a fine structure, smooth velour with a velvet sheen or robust fabric with natural wool - there is no coincidence in the selection of fabrics. Soform upholstered panels captivate with their interesting looks and are comfortable to use. You can choose from 9 different fabrics in 12 colours. The upholstery may be hydrophobic, fire or abrasion resistant. Choose a solution that will fulfil your design fantasies.