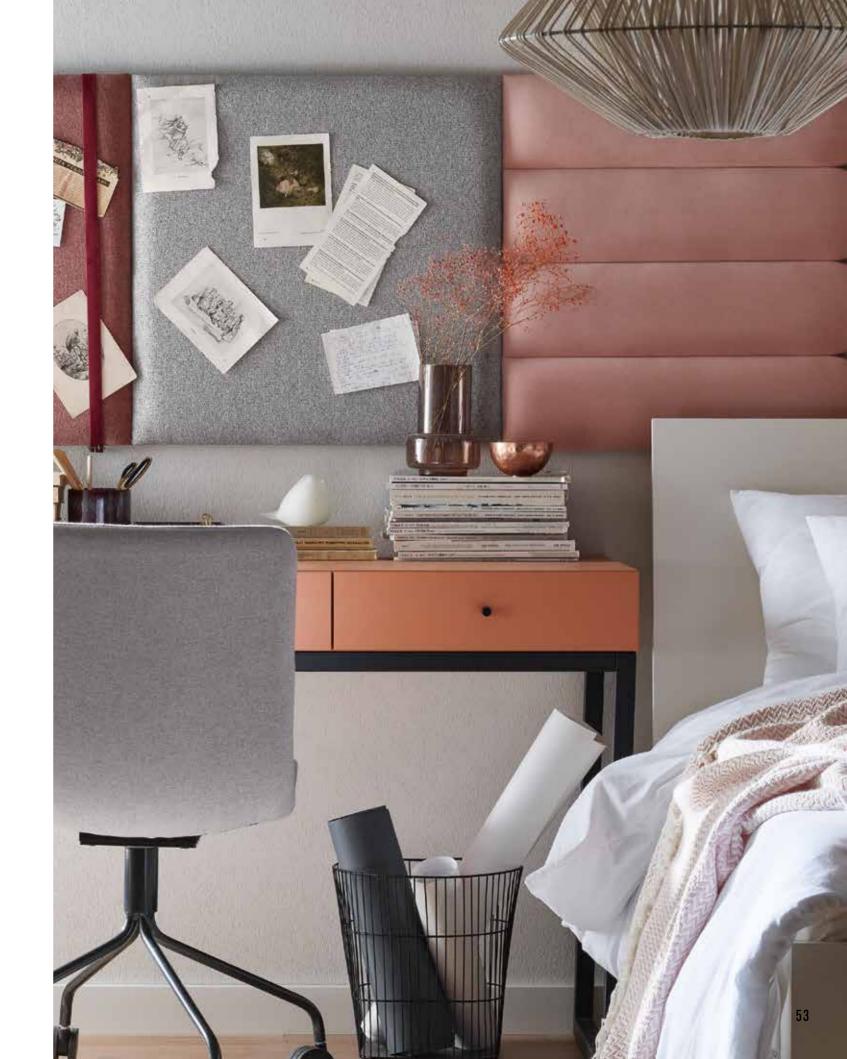

# LARGE SOFORM SET OVAL GREY AND PINK

55

#### ELEMENTS

OVAL 2 I Grey Velvet Matt 2 pcs.
REGULAR 2 I Beige Tweed 1pc.
REGULAR 1 I Pink Melange 1pc.
REGULAR 3 I Grey Wool 1pc.
OVAL 1 I Light Pink Velvet Matt 4 pcs.