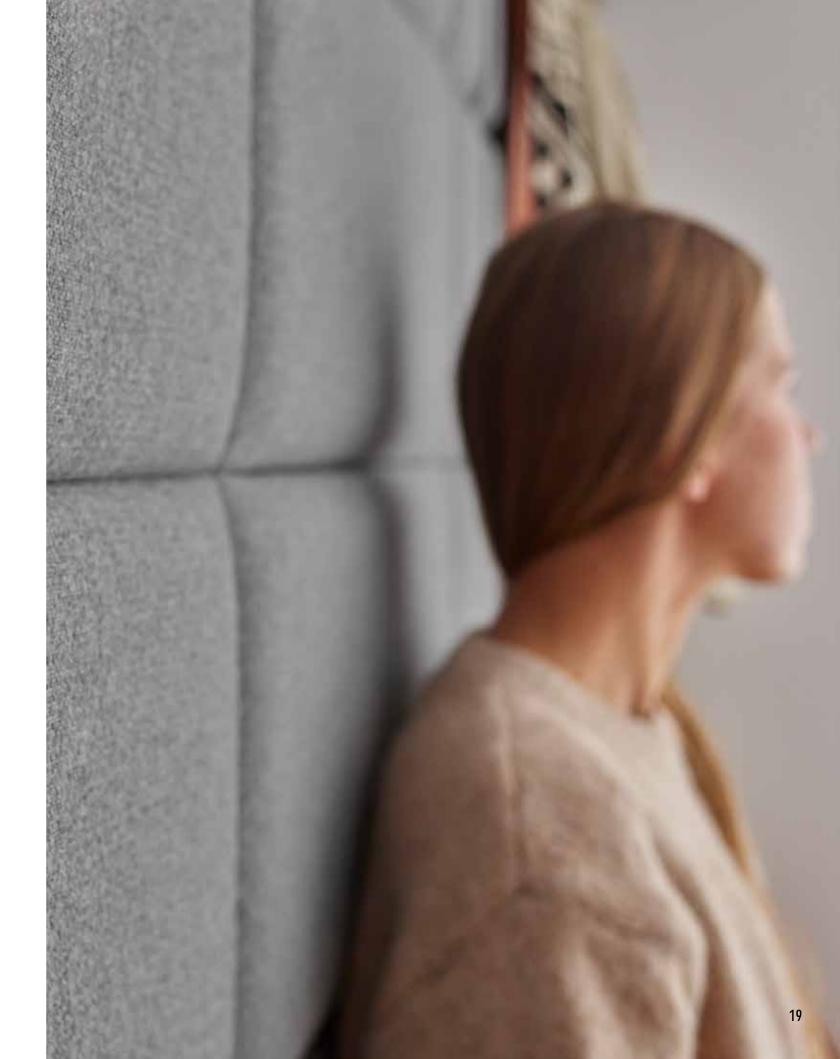

# COLOURS

**COSY ELEGANCE** 

Elegance can take on many different faces and feels great in the company of cosiness. The slightly elongated shape of the panels offers great freedom of arrangement. You can create a unique headrest for your bed to feel comfortable during your evening reading session, while giving the impression of unusual warmth. You can easily choose the right colour to create a harmonious duet with your furniture. Here every arrangement is always a success.

The panels have universal shapes and colours so they can easily be used to cover large wall areas, for instance in the hall. A grey composition made with grey rectangles creates a soft to touch backrest and ensures everyday comfort. Add some hooks to organise the space for coats and jackets of your nearest and dearest. Feel more comfortable and impress your guests at the very entrance.