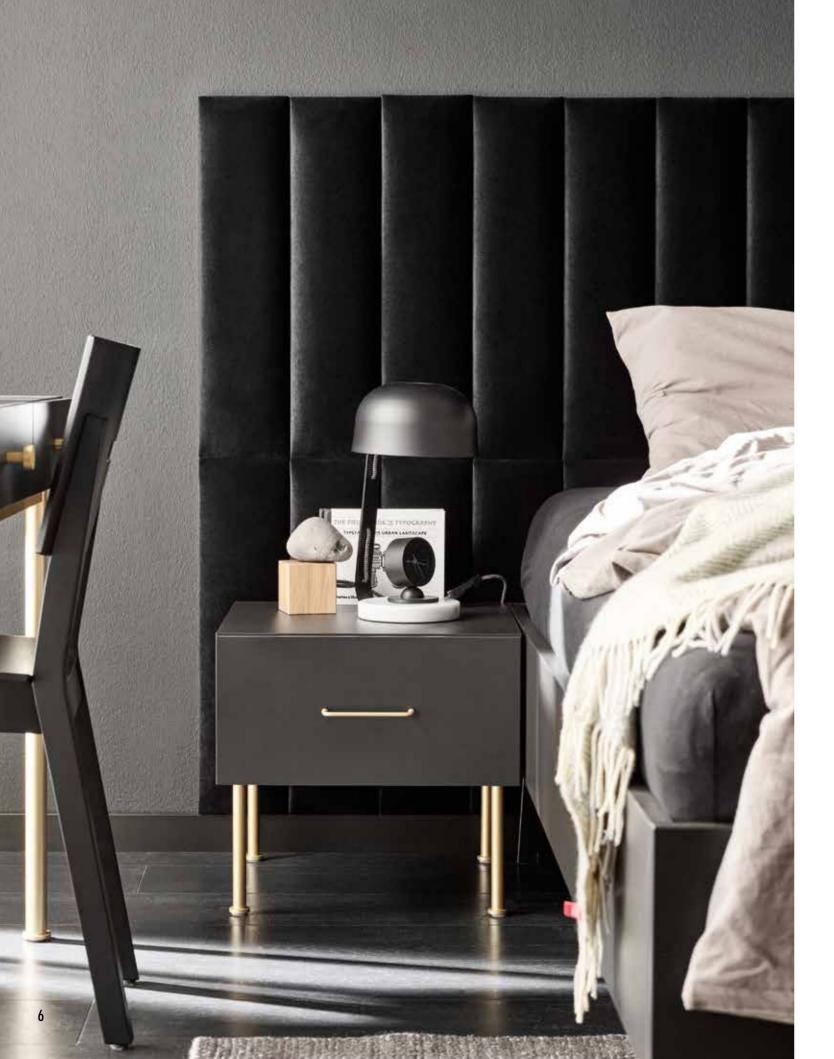

# SOFORM PANELS. COMFY WALL

As soft as a cushion, soft to touch just like your favourite armchair and compellingly beautiful. This description fits every wall decorated with Soform panels. Dozens of variants and only one goal - to make you feel really comfortable in your home. Dedicated accessories will help to change the decoration into an original hanger or an inspiration board. A subtle accent or maybe the main part of a cosy arrangement? Choose your favourite shape and give your wall more meaning.

# ONE PRODUCT, MANY WORLDS

Soform upholstered panels delight with their multiple applications. They are great as the decoration of the entire wall or when used to cover part of the wall only. They work well as a headboard or in a recesses area. Our soft to touch panels can be used anywhere you want, in the living room, in the bedroom, child's room or the hall. The wide range of shapes and sizes makes it possible to create any configuration. Play with your arrangements, combine the square with a rectangular or geometrical shape with circles. Enjoy the makeover of your favourite space.