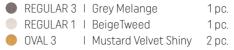

# MEDIUM-SIZE SOFORM SET **GREY AND MUSTARD**

REGULAR 2 | Black Velvet Matt
REGULAR 3 | Grey Melange
REGULAR 1 | BeigeTweed
1 pc.

#### ELEMENTS

OVAL 2 I Grey Melange 2 pcs.
REGULAR 2 I Black Velvet Matt 1 pc.
REGULAR 1 I Grey Wool 1 pc.
REGULAR 3 I Beige Tweed 1 pc.
OVAL 1 I Mustard Velvet Shiny 4 pcs.

## LARGE SOFORM SET REGULAR GREY AND MUSTARD

73

### ELEMENTS

REGULAR 1 | Mustard Velvet Shiny
REGULAR 2 | Black Velvet Matt
REGULAR 3 | Grey Melange
REGULAR 1 | Beige Tweed
REGULAR 2 | Black Velvet Matt
REGULAR 1 | Grey Wool
1pc.
REGULAR 1 | Grey Wool
1pc.