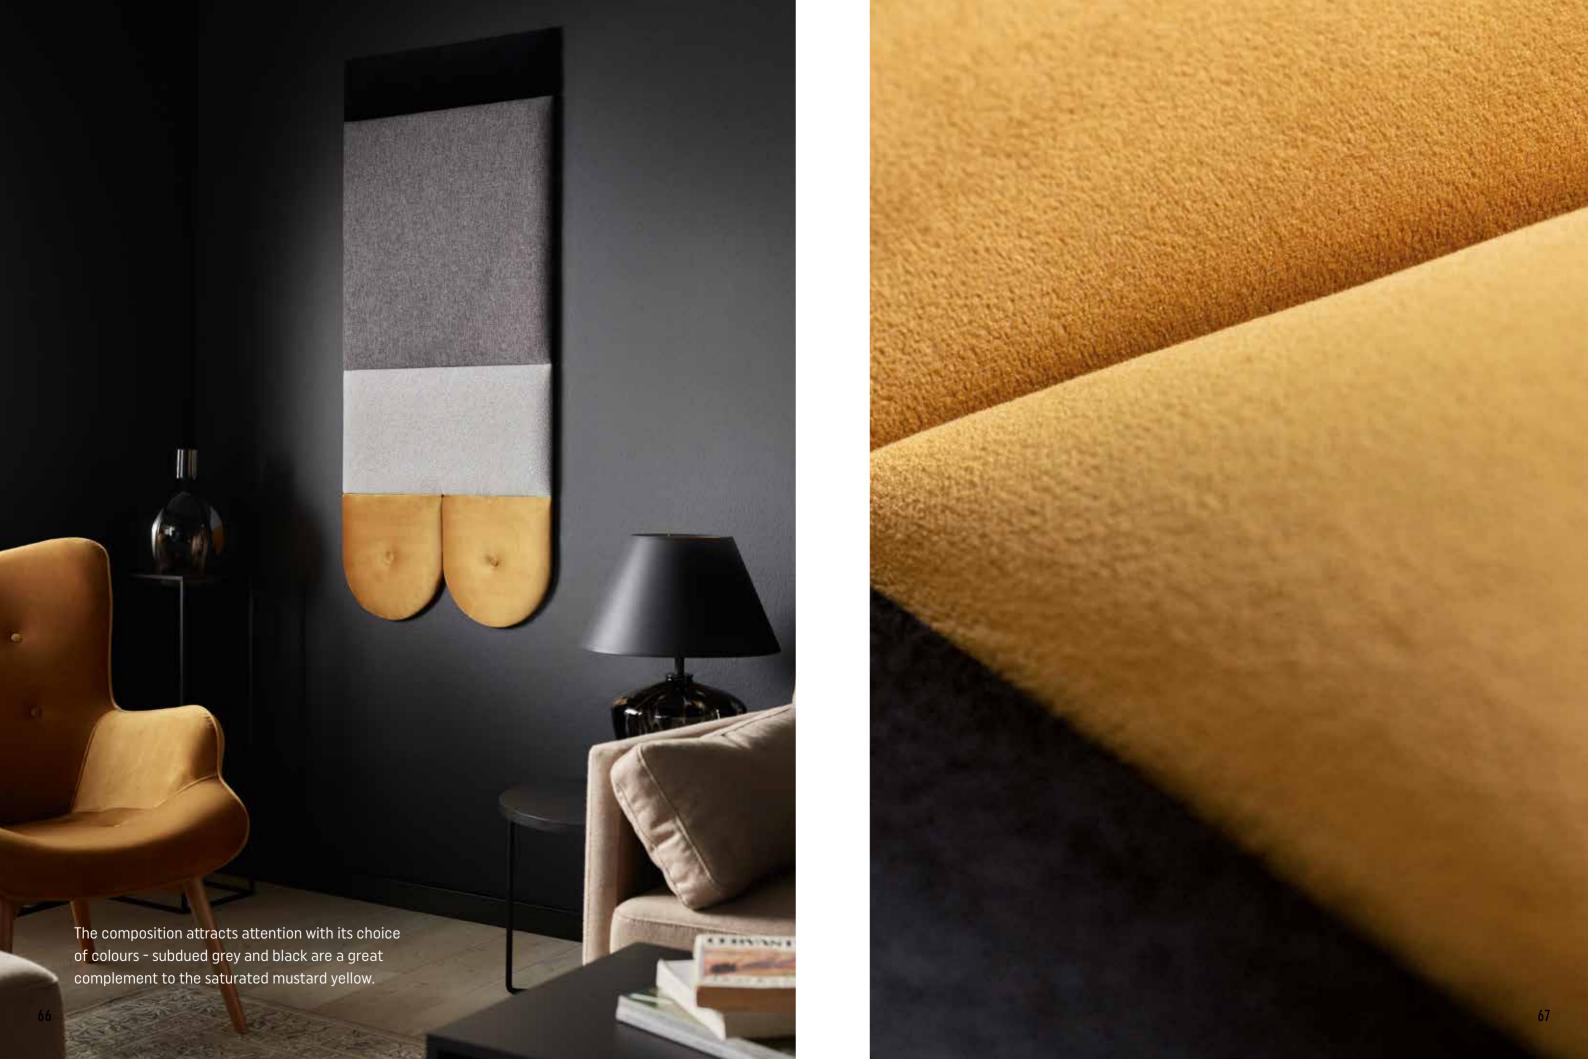

# MEDIUM-SIZE SOFORM SET **GREY AND MUSTARD**

REGULAR 2 | Black Velvet Matt
REGULAR 3 | Grey Melange
REGULAR 1 | BeigeTweed
1 pc.

#### ELEMENTS

OVAL 2 I Grey Melange 2 pcs.
REGULAR 2 I Black Velvet Matt 1 pc.
REGULAR 1 I Grey Wool 1 pc.
REGULAR 3 I Beige Tweed 1 pc.
OVAL 1 I Mustard Velvet Shiny 4 pcs.

## LARGE SOFORM SET REGULAR GREY AND MUSTARD

73

### ELEMENTS

REGULAR 1 | Mustard Velvet Shiny
REGULAR 2 | Black Velvet Matt
REGULAR 3 | Grey Melange
REGULAR 1 | Beige Tweed
REGULAR 2 | Black Velvet Matt
REGULAR 1 | Grey Wool
1pc.
REGULAR 1 | Grey Wool
1pc.