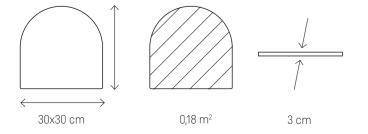

# IN CIRCLES

Do round shapes appeal more to you than edgy geometry? You can opt for panels with rounded edges, available in three variants. They will be great as decorative wall protection in your child's room, a little fence in the drawing corner or quilted panels to which your little one will be able to attach their favourite pictures. You can create your own cosy composition.

## COLOURS

Pink Melange works well in a feminine space, and Black Velvet Matt might complete an elegant bedroom.

OVAL 2 OVAL 3

Grey Melange in the bedroom, or Light Pink Velvet Matt in a girl's room? You decide about the looks of your walls.