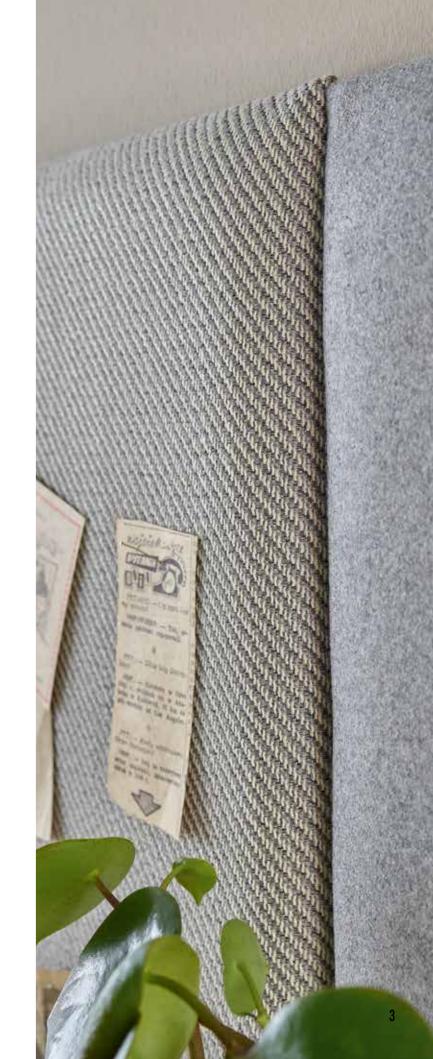

# **FABRICS**

A diagonal weave, stain-resistant knitted fabric with a fine structure, smooth velour with a velvet sheen or robust fabric with natural wool - there is no coincidence in the selection of fabrics. Soform upholstered panels captivate with their interesting looks and are comfortable to use. You can choose from 9 different fabrics in 12 colours. The upholstery may be hydrophobic, fire or abrasion resistant. Choose a solution that will fulfil your design fantasies.