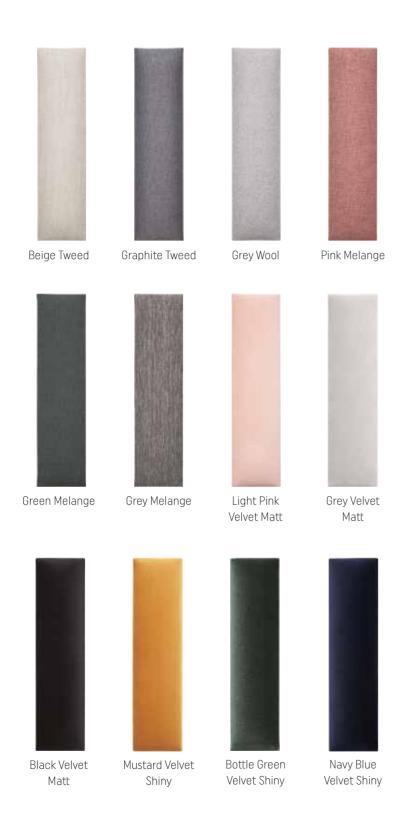

# **FABRICS**

A diagonal weave, stain-resistant knitted fabric with a fine structure, smooth velour with a velvet sheen or robust fabric with natural wool - there is no coincidence in the selection of fabrics. Soform upholstered panels captivate with their interesting looks and are comfortable to use. You can choose from 9 different fabrics in 12 colours. The upholstery may be hydrophobic, fire or abrasion resistant. Choose a solution that will fulfil your design fantasies.

# COLOURS

Graphite Tweed in the dining room, or maybe Mustard Velvet Shiny in the living room? Choose the best colour for your home.

**GEOMETRIC PLAY** 

Enrich your interior with a soft backrest and a unique wall decoration in one. Slanted panels will appeal to all fans of unusual solutions. They can be used to arrange a headboard in your bedroom - such irregular composition will distinguish this personal space among others.

## COLOURS

Beige Tweed in a subdued hallway or Velvet Shiny Bottle Green in a tasteful guest bedroom? Choose a colour that will give the right character to your space.

## COLOURS

Pink Melange works well in a feminine space, and Black Velvet Matt might complete an elegant bedroom.

OVAL 2 OVAL 3

Grey Melange in the bedroom, or Light Pink Velvet Matt in a girl's room? You decide about the looks of your walls.