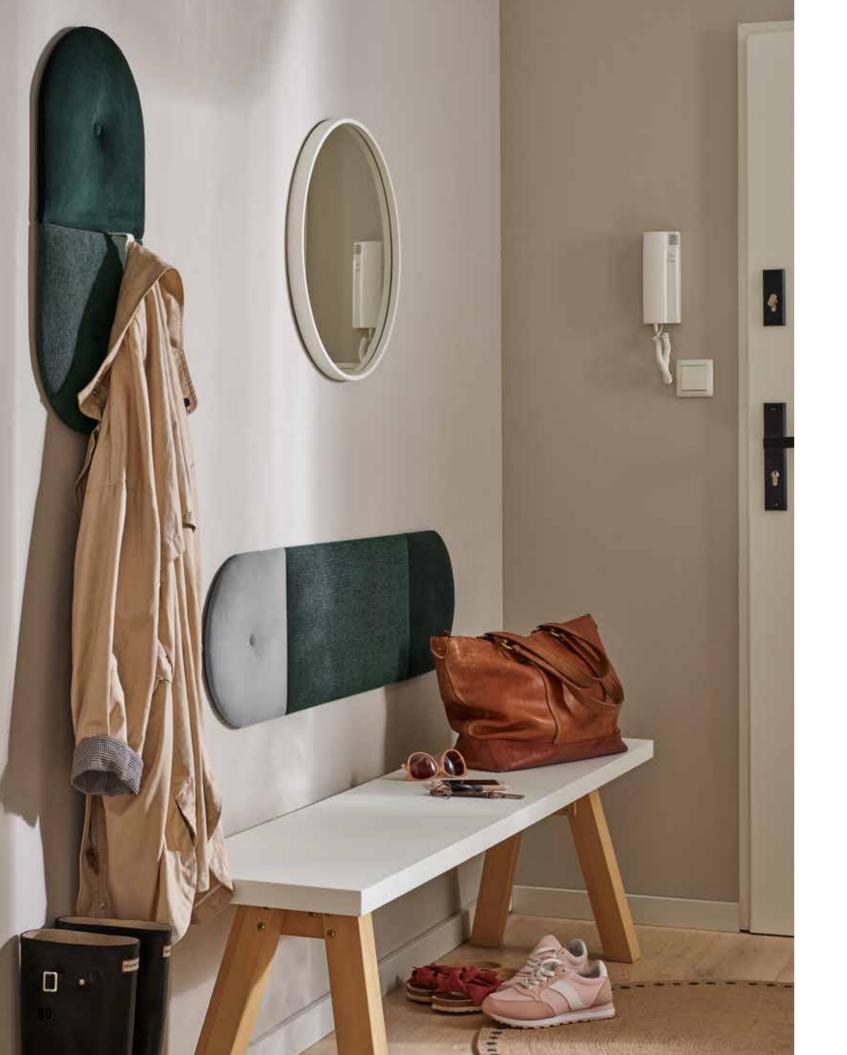

The panels have universal shapes and colours so they can easily be used to cover large wall areas, for instance in the hall. A grey composition made with grey rectangles creates a soft to touch backrest and ensures everyday comfort. Add some hooks to organise the space for coats and jackets of your nearest and dearest. Feel more comfortable and impress your guests at the very entrance.

# ATTENTION! The panels can be equipped with hooks to hang your handbag or a charger. A metal hook should be placed between the chosen panels before they are attached to the wall.