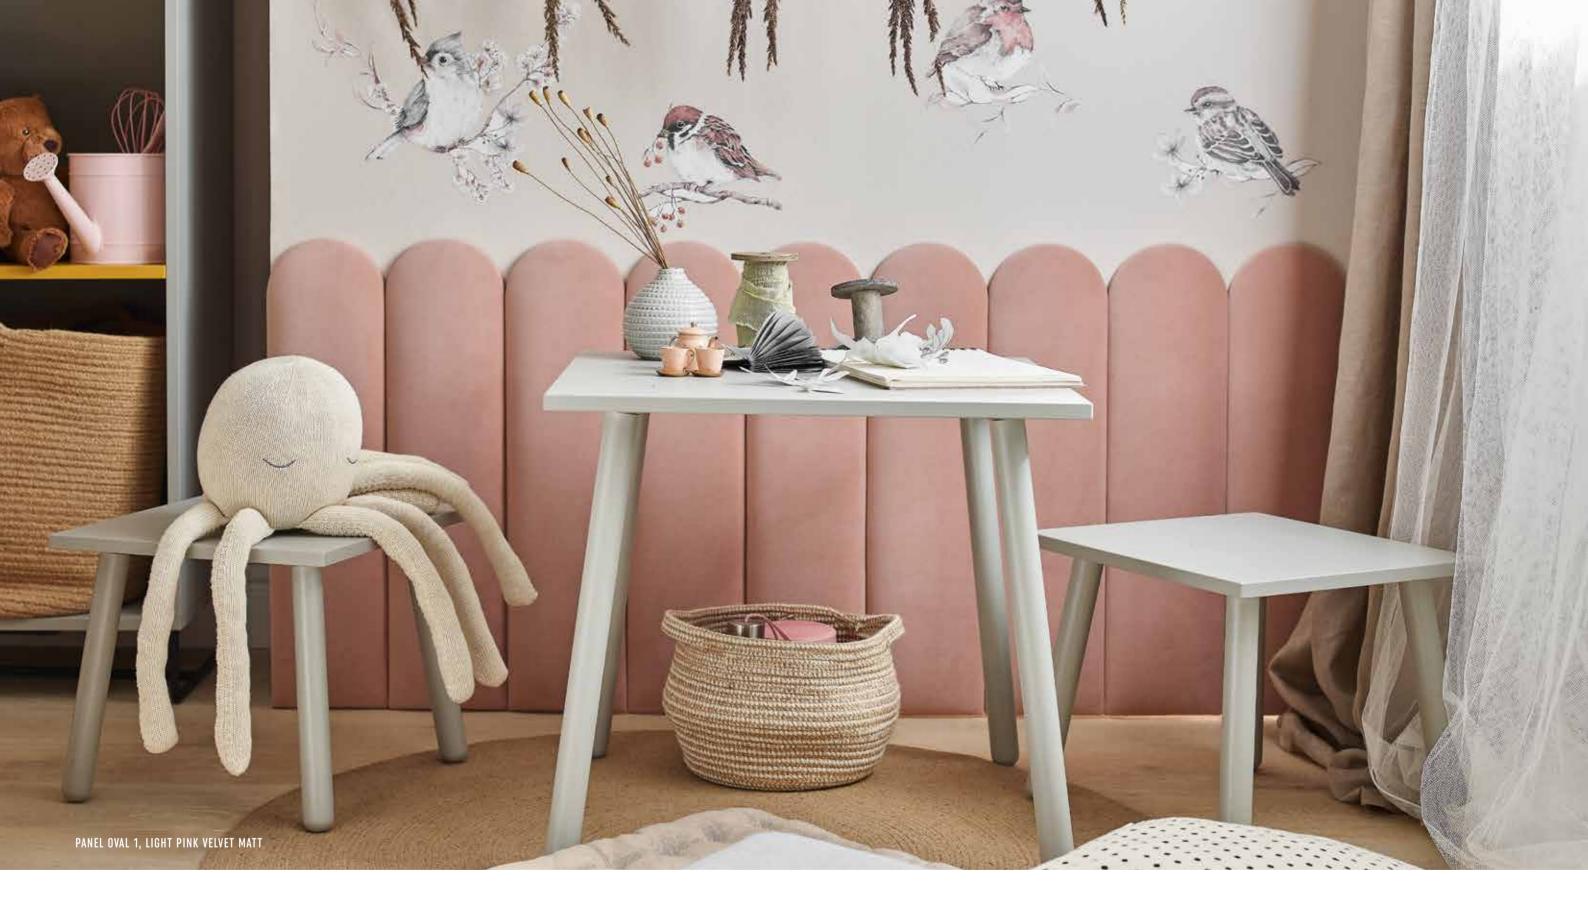

# IN CIRCLES

Do round shapes appeal more to you than edgy geometry? You can opt for panels with rounded edges, available in three variants. They will be great as decorative wall protection in your child's room, a little fence in the drawing corner or quilted panels to which your little one will be able to attach their favourite pictures. You can create your own cosy composition.

## COLOURS

Pink Melange works well in a feminine space, and Black Velvet Matt might complete an elegant bedroom.

OVAL 2 OVAL 3

Grey Melange in the bedroom, or Light Pink Velvet Matt in a girl's room? You decide about the looks of your walls.