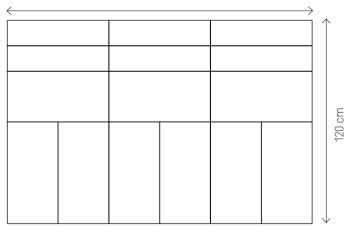

## **EXAMPLE SETS**

By combining Soform upholstered panels you can create functional compositions. The available shapes, fabrics and shades were selected by VOX designers to create a perfect harmony.