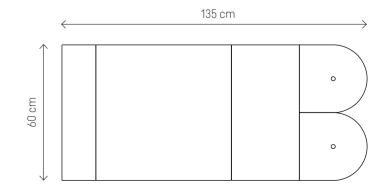

Beige Tweed 1 pc.

### MINI SOFORM SET **GREY AND MUSTARD**



OVAL 2 | Beige TweedOVAL 3 | Mustard Velvet Shiny1 pc.





# ATTENTION! The panels can be equipped with hooks to hang your handbag or a charger. A metal hook should be placed between the chosen panels before they are attached to the wall.

### MINI SOFORM SET GREEN AND GREY



### ELEMENTS

OVAL 3 | Bottle Green Velvet Shiny 1 pc.

OVAL 2 | Green Melange 1 pc.



30 cm





# SMALL SOFORM SET GREEN AND GREY



### ELEMENTS

OVAL 2 | Bottle Green Velvet Shiny 1 pc.
REGULAR 2 | Green Melange 1 pc.
OVAL 3 | Grey Velvet Matt 1 pc.



87



# MEDIUM-SIZE SOFORM SET GREEN AND GREY



### ELEMENTS

REGULAR 2 I Grey Velvet Matt 1pc.
REGULAR 3 I Green Melange 1pc.
REGULAR 1 I Beige Tweed 1pc.
OVAL 3 I Bottle Green Velvet Shiny 2 pcs.



# LARGE SOFORM SET OVAL GREEN AND GREY

91



### ELEMENTS

OVAL 2 I Bottle Green Velvet Shiny 2 pcs.
REGULAR 2 I Green Melange 1 pc.
REGULAR 1 I Grey Velvet Matt 1 pc.
REGULAR 3 I Beige Tweed 1 pc.
OVAL 1 I Green Melange 4 pcs.



# LARGE SOFORM SET REGULAR GREEN AND GREY

93



### ELEMENTS

REGULAR 1 I Grey Velvet Matt 1 pc.
REGULAR 2 I Bottle Green Velvet Shiny 1 pc.
REGULAR 3 I Green Melange 1 pc.
REGULAR 1 I Beige Tweed 1 pc.
REGULAR 2 I Grey Velvet Matt 1 pc.
REGULAR 1 I Green Melange 1 pc.





# LARGE SOFORM SET REGULAR NAVY BLUE AND GREY

97



### ELEMENTS

| REGULAR 1   Grey Velvet Matt                           | 1 pc. |
|--------------------------------------------------------|-------|
| <ul> <li>REGULAR 2   Navy Blue Velvet Shiny</li> </ul> | 1 pc. |
| REGULAR 1   Beige Tw