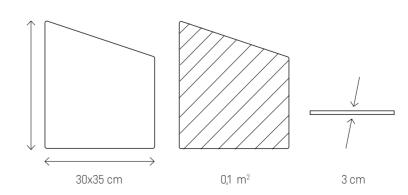

# COLOURS

Graphite Tweed in the dining room, or maybe Mustard Velvet Shiny in the living room? Choose the best colour for your home.

**GEOMETRIC PLAY** 

Enrich your interior with a soft backrest and a unique wall decoration in one. Slanted panels will appeal to all fans of unusual solutions. They can be used to arrange a headboard in your bedroom - such irregular composition will distinguish this personal space among others.