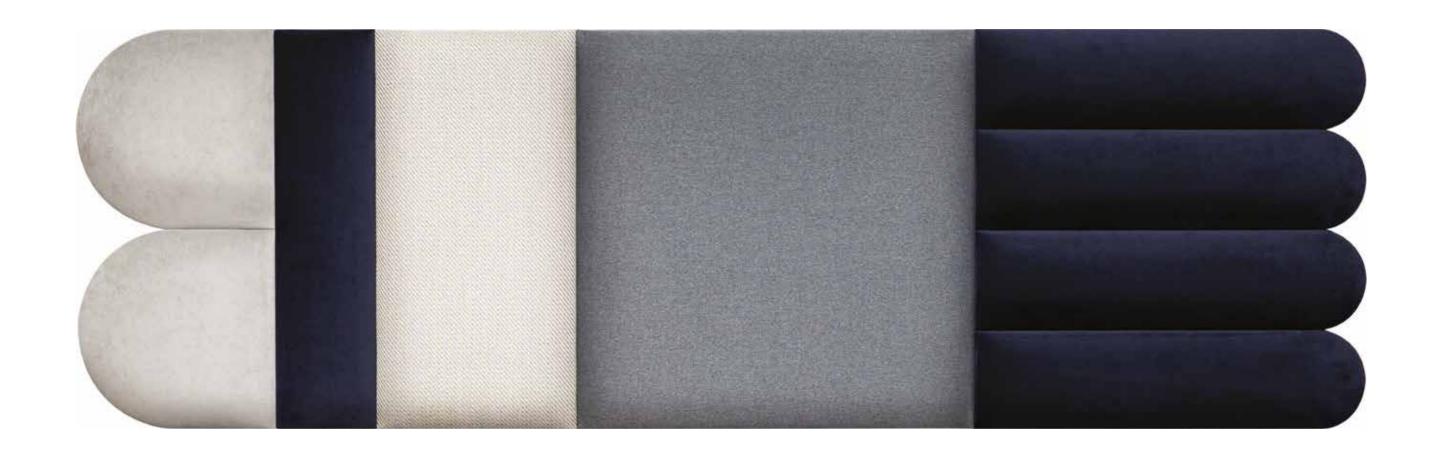

# LARGE SOFORM SET OVAL NAVY BLUE AND GREY

99

### ELEMENTS

OVAL 2 I Grey Velvet Matt 2 pcs.
REGULAR 2 I Navy Blue Velvet Shiny 1 pc.
REGULAR 1 I Beige Tweed 1 pc.
REGULAR 3 I Graphite Tweed 1 pc.
OVAL 1 I Navy Blue Velvet Shiny 4 pcs.