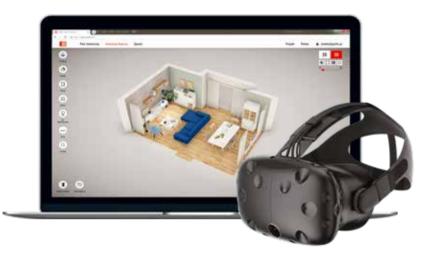

### DESIGN YOUR VOXBOX INTERIOR

### DESIGN

and arrange your space using a wide range of not only furniture but also floors, doors, lamps and VOX accessories.

### EVALUATE

the whole design including a detailed calculation. You don't have to spend time doing the maths - the program will provide you with the numbers of, for example, needed packets of your chosen floor type.

### ORDER

the chosen products by moving from your design to the VOX online-shop. If you choose to create your design at one of the VOX showroom stores with our consultant, you will be able to place the order there.

YOU CAN SEE YOUR DESIGN IN VR TECHNOLOGY IN OUR SHOWROOMS.