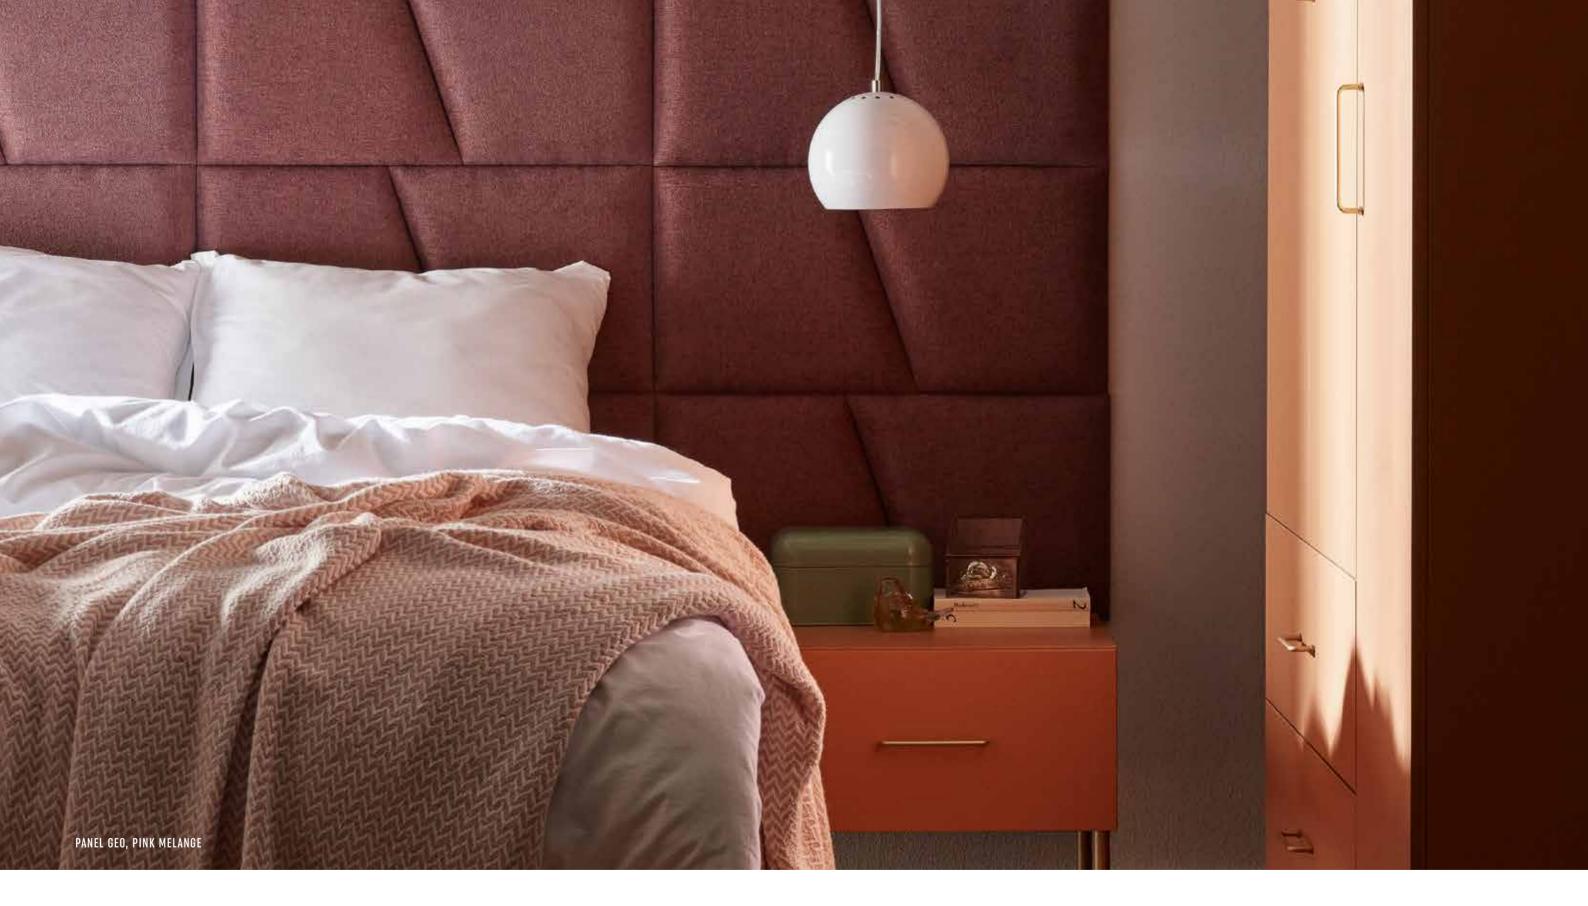

# COLOURS

Graphite Tweed in the dining room, or maybe Mustard Velvet Shiny in the living room? Choose the best colour for your home.

**GEOMETRIC PLAY** 

Enrich your interior with a soft backrest and a unique wall decoration in one. Slanted panels will appeal to all fans of unusual solutions. They can be used to arrange a headboard in your bedroom - such irregular composition will distinguish this personal space among others.

# SOFORM PANELS. COMFY WALL

As soft as a cushion, soft to touch just like your favourite armchair and compellingly beautiful. This description fits every wall decorated with Soform panels. Dozens of variants and only one goal - to make you feel really comfortable in your home. Dedicated accessories will help to change the decoration into an original hanger or an inspiration board. A subtle accent or maybe the main part of a cosy arrangement? Choose your favourite shape and give your wall more meaning.

# ONE PRODUCT, MANY WORLDS

Soform upholstered panels delight with their multiple applications. They are great as the decoration of the entire wall or when used to cover part of the wall only. They work well as a headboard or in a recesses area. Our soft to touch panels can be used anywhere you want, in the living room, in the bedroom, child's room or the hall. The wide range of shapes and sizes makes it possible to create any configuration. Play with your arrangements, combine the square with a rectangular or geometrical shape with circles. Enjoy the makeover of your favourite space.