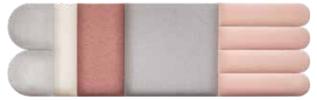

#### ELEMENTS

OVAL 2 I Grey Velvet Matt 2 pcs.
REGULAR 2 I Beige Tweed 1pc.
REGULAR 1 I Pink Melange 1pc.
REGULAR 3 I Grey Wool 1pc.
OVAL 1 I Light Pink Velvet Matt 4 pcs.

### **GREY AND PINK**