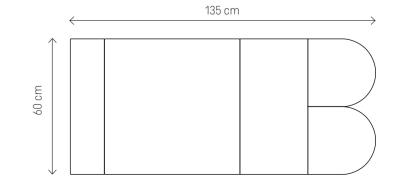

Well thought-through composition made with our panels may become a cosy addition to the living room, bedroom or the hall. Examine all the options and make your interior unique with simple and quick solution!



# LARGE SOFORM SET OVAL GREY AND PINK

55



#### ELEMENTS

OVAL 2 I Grey Velvet Matt 2 pcs.
REGULAR 2 I Beige Tweed 1pc.
REGULAR 1 I Pink Melange 1pc.
REGULAR 3 I Grey Wool 1pc.
OVAL 1 I Light Pink Velvet Matt 4 pcs.



# LARGE SOFORM SET REGULAR GREY AND PINK

57



#### ELEMENTS

REGULAR 1 I Grey Wool 1 pc.
REGULAR 2 I Pink Melange 1 pc.
REGULAR 3 I Light Pink Velvet Matt 1 pc.
REGULAR 1 I Beige Tweed 1 pc.
REGULAR 2 I Grey Wool 1 pc.
REGULAR 1 I Pink Melange 1 pc.



# MEDIUM-SIZE SOFORM SET GREY AND PINK





OVAL 2
REGULAR 1
REGULAR 3
REGULAR 2
Pink Melange
1 pc.
1 pc.
1 pc.





# SMALL SOFORM SET GREY AND PINK



#### ELEMENTS

OVAL 2 | Light Pink Velvet Matt | 1 pc.
REGULAR 2 | Grey Wool | 1 pc.
OVAL 2 | Pink Melange | 1 pc.



# THE FIELD GUIDE 15 TYPOGRAPHY TYPEFACES #30 URSAN LANDSCUPE ATTENTION! Notes, photos or souvenirs can be attached to the panels with pine or drawing pins. It is quick and easy to have all your importan belongings anywhere you want.

# MINI SOFORM SET **GREY AND PINK**





#### ELEMENTS

OVAL 3 | Light Pink Velvet Matt | 1 pc.OVAL 3 | Grey Wool | 1 pc.





# MEDIUM-SIZE SOFORM SET **GREY AND MUSTARD**





REGULAR 2 | Black Velvet Matt
REGULAR 3 | Grey Melange
REGULAR 1 | BeigeTweed
1 pc.





# LARGE SOFORM SET OVAL GREY AND MUSTARD

71



#### ELEMENTS

OVAL 2 I Grey Melange 2 pcs.
REGULAR 2 I Black Velvet Matt 1 pc.
REGULAR 1 I