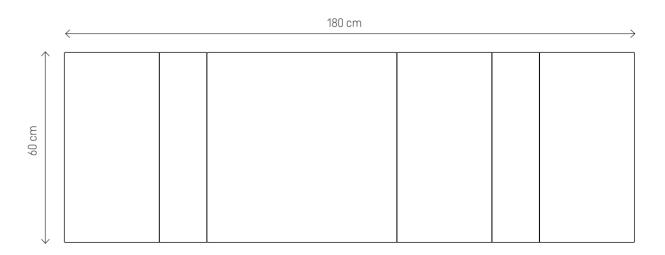

### LARGE REGULAR SET

REGULAR 1 I REGULAR 2 I REGULAR 3 I REGULAR 1 I REGULAR 2 I REGULAR 1 180x60 cm

### LARGE REGULAR SET

REGULAR 1 I REGULAR 2 I REGULAR 3 I REGULAR 1 I REGULAR 2 I REGULAR 1

### 180x60 cm