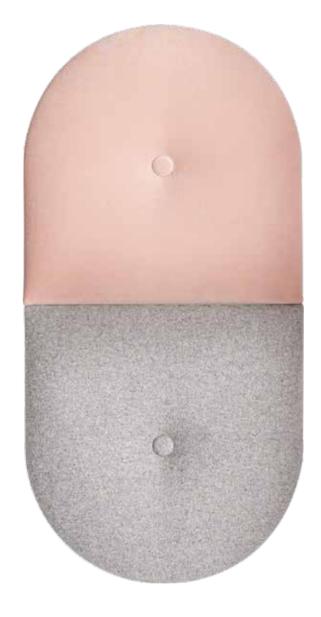

# IN CIRCLES

Do round shapes appeal more to you than edgy geometry? You can opt for panels with rounded edges, available in three variants. They will be great as decorative wall protection in your child's room, a little fence in the drawing corner or quilted panels to which your little one will be able to attach their favourite pictures. You can create your own cosy composition.

## COLOURS

Pink Melange works well in a feminine space, and Black Velvet Matt might complete an elegant bedroom.

OVAL 2 OVAL 3

Grey Melange in the bedroom, or Light Pink Velvet Matt in a girl's room? You decide about the looks of your walls.