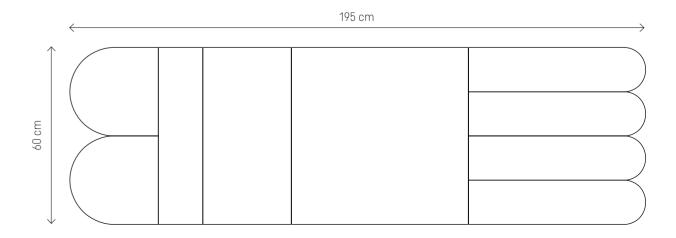

### LARGE OVAL SET

OVAL 2 I REGULAR 2 I REGULAR 1 I REGULAR 3 I OVAL 1

195x60 cm

### LARGE OVAL SET

OVAL 2 | REGULAR 2 | REGULAR 1 | REGULAR 3 | OVAL 1

195x60 cm

### MINI SET

OVAL 2 REGULAR 1 OVAL 2

30x120 cm

NAVY BLUE AND GREY

OVAL 2 I REGULAR 2 I REGULAR 1 I REGULAR 3 I OVAL 1

195x60 cm