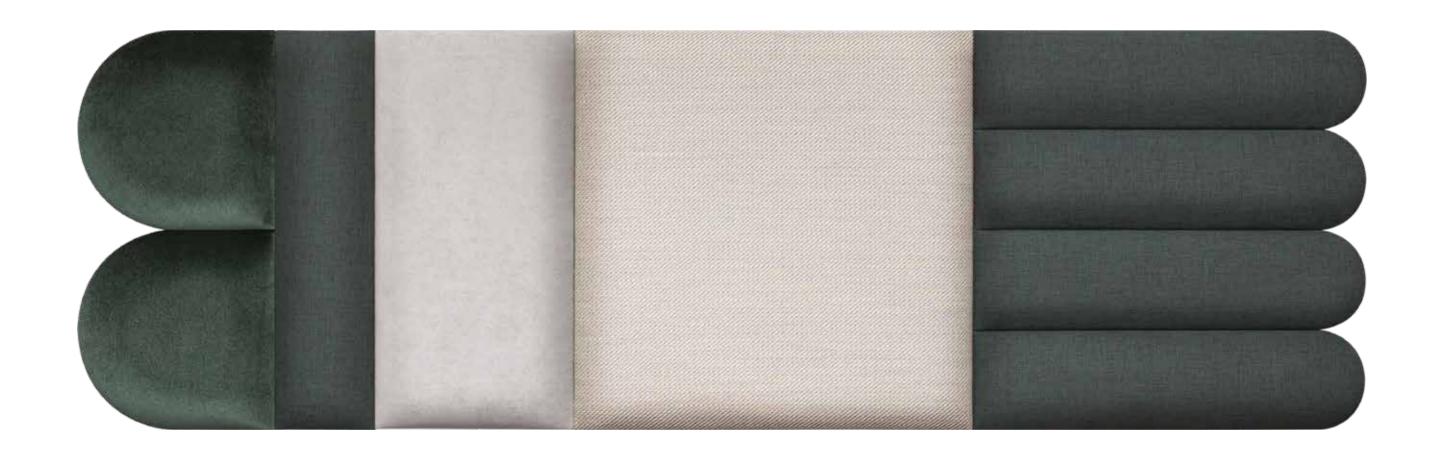

# LARGE SOFORM SET OVAL GREEN AND GREY

91

### ELEMENTS

OVAL 2 I Bottle Green Velvet Shiny 2 pcs.
REGULAR 2 I Green Melange 1 pc.
REGULAR 1 I Grey Velvet Matt 1 pc.
REGULAR 3 I Beige Tweed 1 pc.
OVAL 1 I Green Melange 4 pcs.