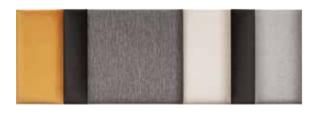

# **FABRICS**

A diagonal weave, stain-resistant knitted fabric with a fine structure, smooth velour with a velvet sheen or robust fabric with natural wool - there is no coincidence in the selection of fabrics. Soform upholstered panels captivate with their interesting looks and are comfortable to use. You can choose from 9 different fabrics in 12 colours. The upholstery may be hydrophobic, fire or abrasion resistant. Choose a solution that will fulfil your design fantasies.

The panels have universal shapes and colours so they can easily be used to cover large wall areas, for instance in the hall. A grey composition made with grey rectangles creates a soft to touch backrest and ensures everyday comfort. Add some hooks to organise the space for coats and jackets of your nearest and dearest. Feel more comfortable and impress your guests at the very entrance.