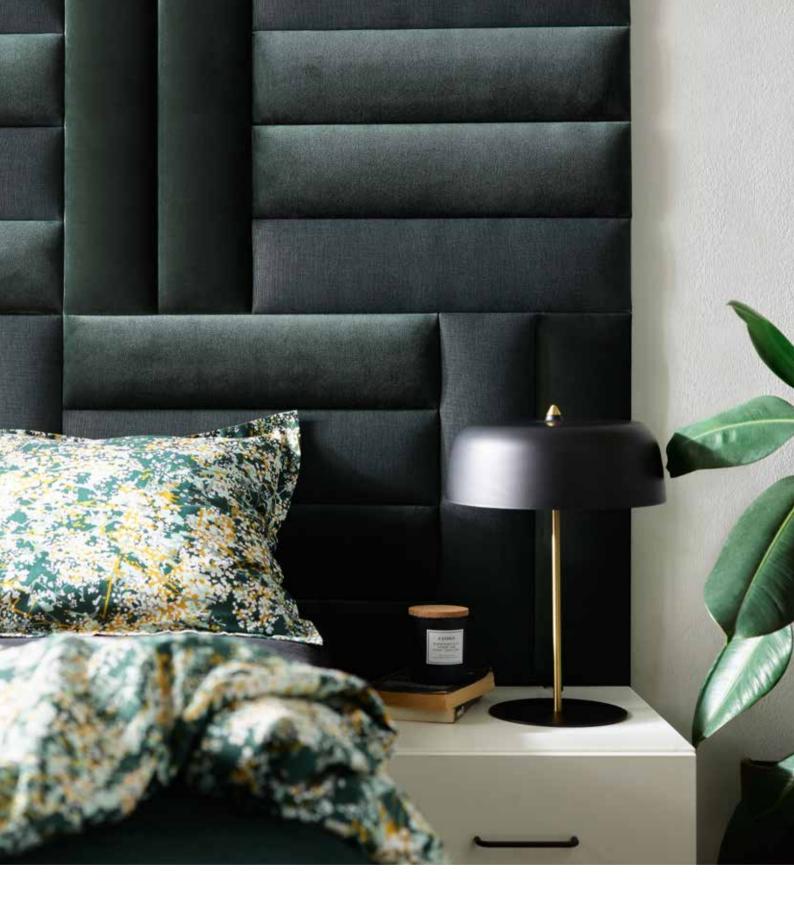

# SOFORM PANELS. COMFY WALL

As soft as a cushion, soft to touch just like your favourite armchair and compellingly beautiful. This description fits every wall decorated with Soform panels. Dozens of variants and only one goal - to make you feel really comfortable in your home. Dedicated accessories will help to change the decoration into an original hanger or an inspiration board. A subtle accent or maybe the main part of a cosy arrangement? Choose your favourite shape and give your wall more meaning.

# ONE PRODUCT, MANY WORLDS

Soform upholstered panels delight with their multiple applications. They are great as the decoration of the entire wall or when used to cover part of the wall only. They work well as a headboard or in a recesses area. Our soft to touch panels can be used anywhere you want, in the living room, in the bedroom, child's room or the hall. The wide range of shapes and sizes makes it possible to create any configuration. Play with your arrangements, combine the square with a rectangular or geometrical shape with circles. Enjoy the makeover of your favourite space.

# COLOURS

**COSY ELEGANCE** 

Elegance can take on many different faces and feels great in the company of cosiness. The slightly elongated shape of the panels offers great freedom of arrangement. You can create a unique headrest for your bed to feel comfortable during your evening reading session, while giving the impression of unusual warmth. You can easily choose the right colour to create a harmonious duet with your furniture. Here every arrangement is always a success.