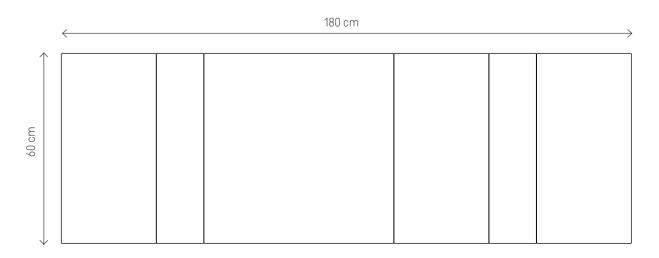

### LARGE REGULAR SET

REGULAR 1 I REGULAR 2 I REGULAR 3 I REGULAR 1 I REGULAR 2 I REGULAR 1 180x60 cm