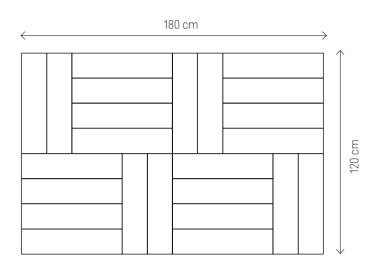

# **GAME OF SQUARES**

When you recall your childhood playground games and being inspired by this memory, assemble a new composition. Large square panels are a great addition to your study or study corner. Mounted above the desk they will serve as a pin board for important notes and inspirations, yet making your interior feel a bit more cosy. It is extremely easy to combine them with other panels, for example Regular 1 and Regular 2, creating a composition perfectly suited to your specific needs.