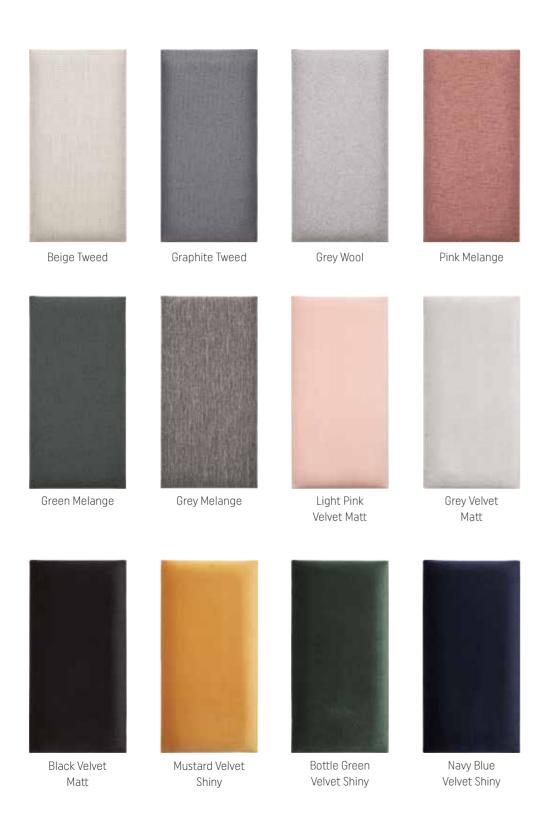

# **FABRICS**

A diagonal weave, stain-resistant knitted fabric with a fine structure, smooth velour with a velvet sheen or robust fabric with natural wool - there is no coincidence in the selection of fabrics. Soform upholstered panels captivate with their interesting looks and are comfortable to use. You can choose from 9 different fabrics in 12 colours. The upholstery may be hydrophobic, fire or abrasion resistant. Choose a solution that will fulfil your design fantasies.