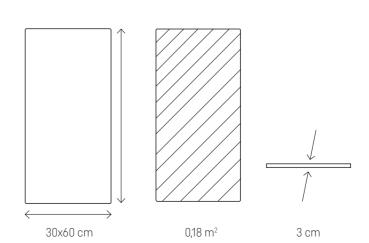

# **FABRICS**

A diagonal weave, stain-resistant knitted fabric with a fine structure, smooth velour with a velvet sheen or robust fabric with natural wool - there is no coincidence in the selection of fabrics. Soform upholstered panels captivate with their interesting looks and are comfortable to use. You can choose from 9 different fabrics in 12 colours. The upholstery may be hydrophobic, fire or abrasion resistant. Choose a solution that will fulfil your design fantasies.