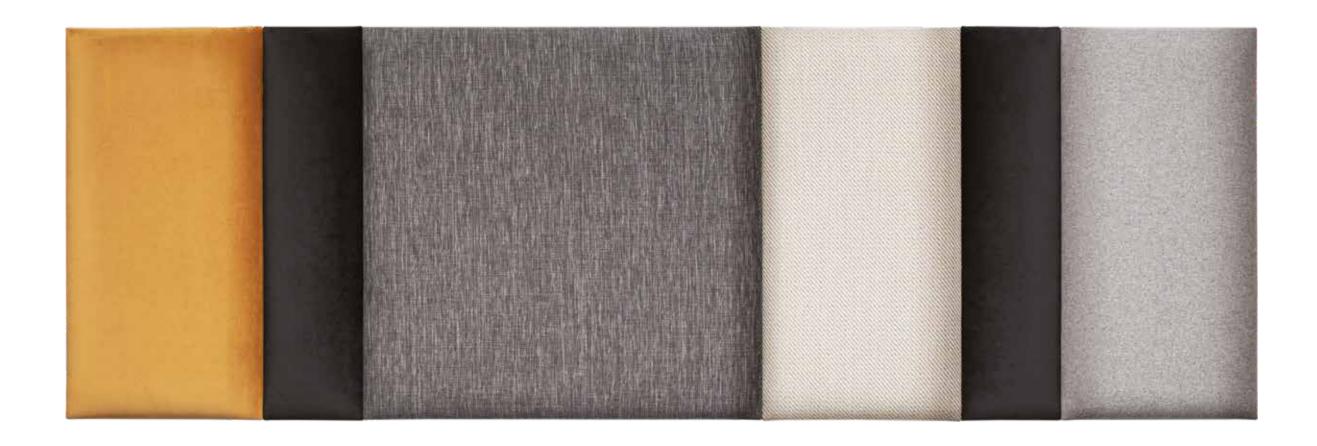

# LARGE SOFORM SET REGULAR GREY AND PINK

57

#### ELEMENTS

REGULAR 1 I Grey Wool 1 pc.
REGULAR 2 I Pink Melange 1 pc.
REGULAR 3 I Light Pink Velvet Matt 1 pc.
REGULAR 1 I Beige Tweed 1 pc.
REGULAR 2 I Grey Wool 1 pc.
REGULAR 1 I Pink Melange 1 pc.