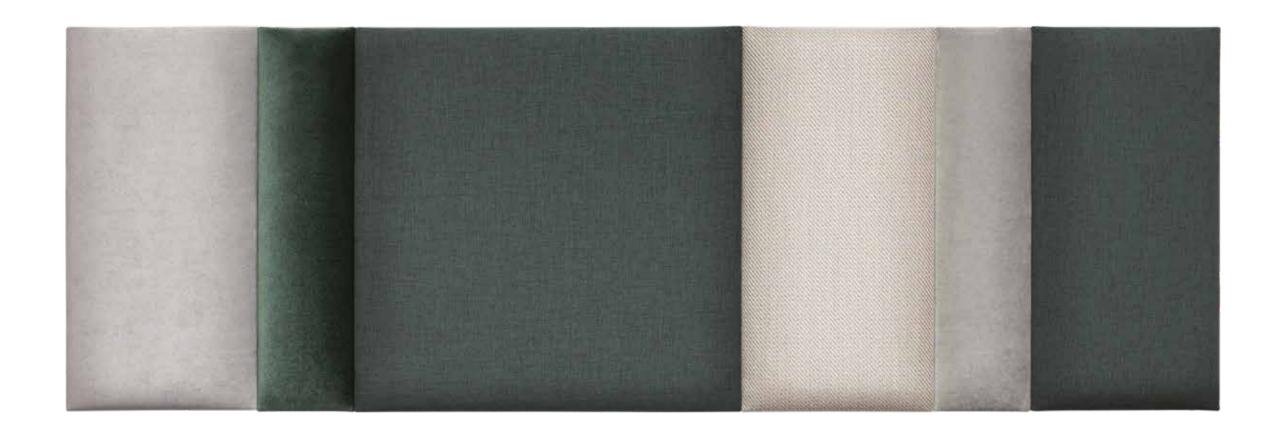

# **FABRICS**

A diagonal weave, stain-resistant knitted fabric with a fine structure, smooth velour with a velvet sheen or robust fabric with natural wool - there is no coincidence in the selection of fabrics. Soform upholstered panels captivate with their interesting looks and are comfortable to use. You can choose from 9 different fabrics in 12 colours. The upholstery may be hydrophobic, fire or abrasion resistant. Choose a solution that will fulfil your design fantasies.

#### COLOURS

Green Melange works well in a boy's room, and Grey Velvet Matt will perfectly furnish the living room. There are many options available with which you can distinguish any space in your home.

# COLOURS

Graphite Tweed in the dining room, or maybe Mustard Velvet Shiny in the living room? Choose the best colour for your home.

**GEOMETRIC PLAY** 

Enrich your interior with a soft backrest and a unique wall decoration in one. Slanted panels will appeal to all fans of unusual solutions. They can be used to arrange a headboard in your bedroom - such irregular composition will distinguish this personal space among others.

## COLOURS

Beige Tweed in a subdued hallway or Velvet Shiny Bottle Green in a tasteful guest bedroom? Choose a colour that will give the right character to your space.