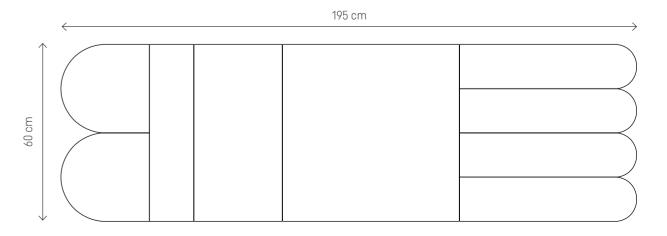

### LARGE OVAL SET

OVAL 2 I REGULAR 2 I REGULAR 1 I REGULAR 3 I OVAL 1

195x60 cm