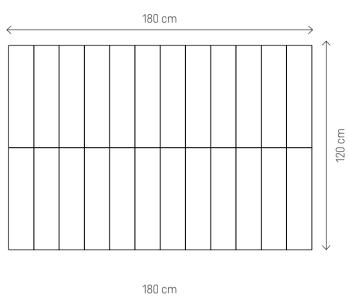

## **EXAMPLE SETS**

The panels can be combined in many ways.

Rectangles offer the most flexibility and work well together both vertically and horizontally. Arrange them in a parallel or perpendicular manner and combine shades and fabrics. Discover the endless possibilities offered by Soform panels.