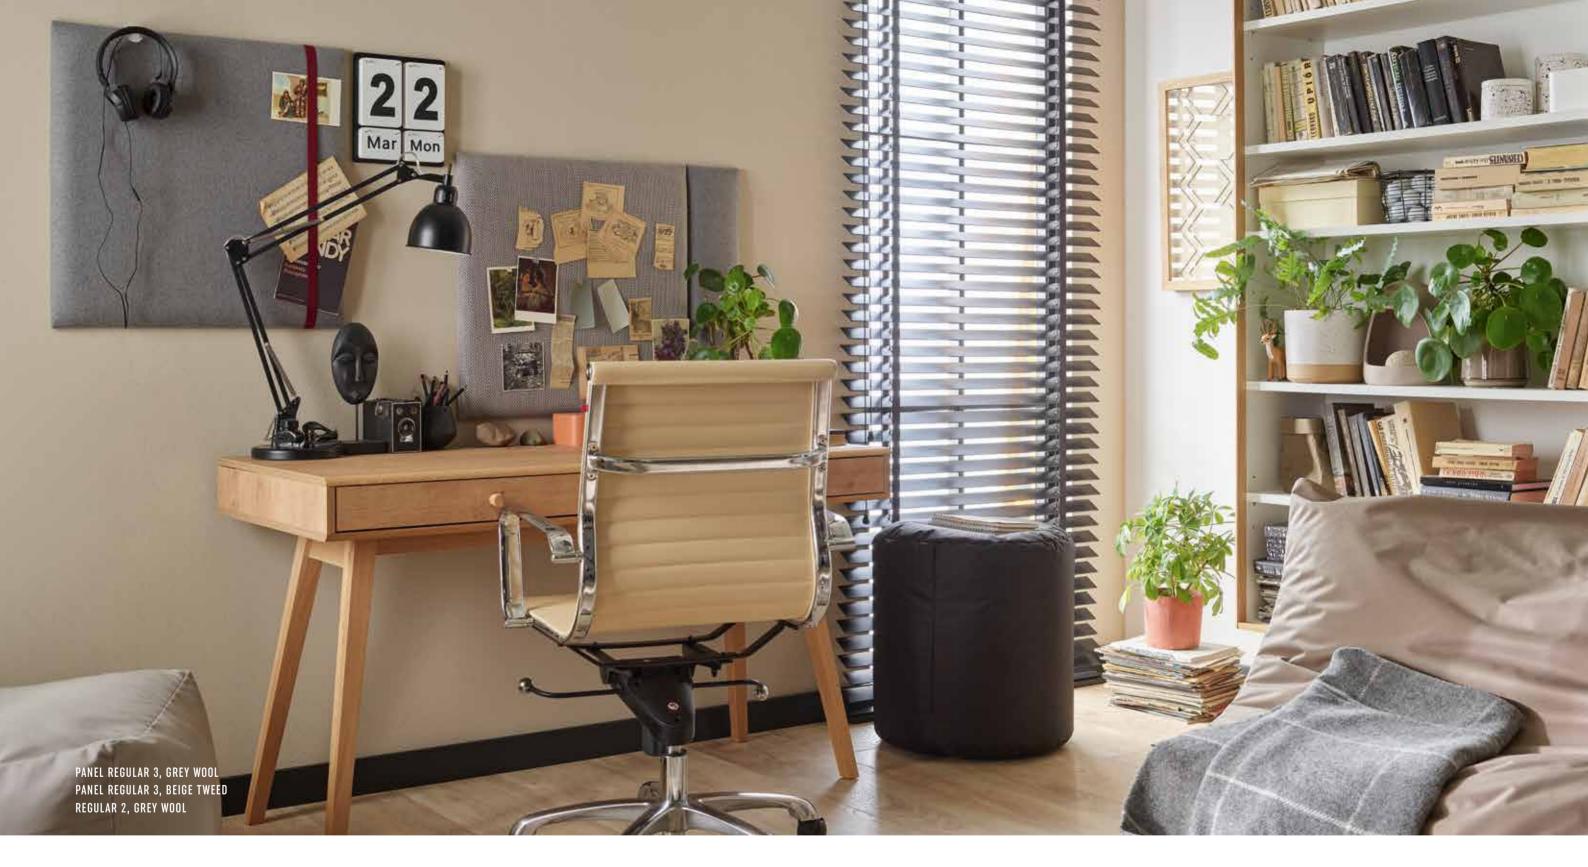

# **GAME OF SQUARES**

When you recall your childhood playground games and being inspired by this memory, assemble a new composition. Large square panels are a great addition to your study or study corner. Mounted above the desk they will serve as a pin board for important notes and inspirations, yet making your interior feel a bit more cosy. It is extremely easy to combine them with other panels, for example Regular 1 and Regular 2, creating a composition perfectly suited to your specific needs.

# ATTENTION! The panels can be equipped with hooks to hang your handbag or a charger. A metal hook should be placed between the chosen panels before they are attached to the wall.