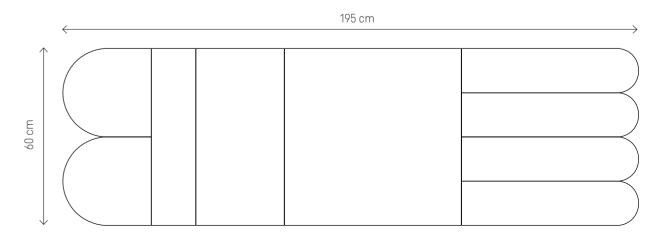

### LARGE OVAL SET

OVAL 2 I REGULAR 2 I REGULAR 1 I REGULAR 3 I OVAL 1

195x60 cm

### LARGE OVAL SET

OVAL 2 | REGULAR 2 | REGULAR 1 | REGULAR 3 | OVAL 1

195x60 cm

### MINI SET

OVAL 2 REGULAR 1 OVAL 2

30x120 cm

NAVY BLUE AND GREY

OVAL 2 I REGULAR 2 I REGULAR 1 I REGULAR 3 I OVAL 1

195x60 cm