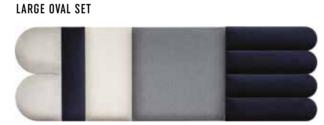

### **GREY AND PINK**

### LARGE OVAL SET

OVAL 2 I REGULAR 2 I REGULAR 1 I REGULAR 3 I OVAL 1

195x60 cm