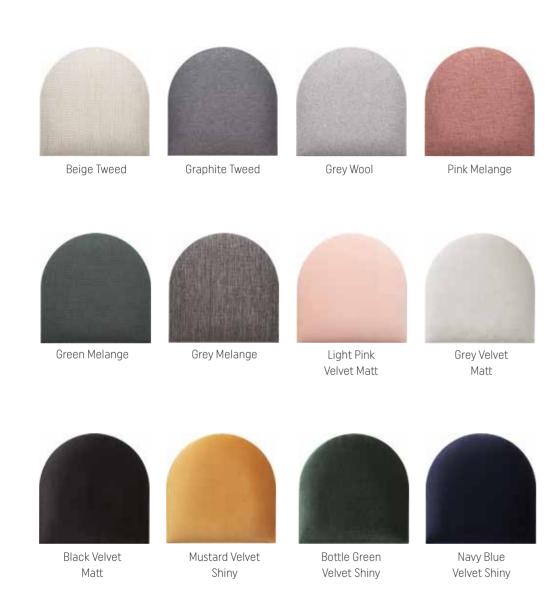

# **FABRICS**

A diagonal weave, stain-resistant knitted fabric with a fine structure, smooth velour with a velvet sheen or robust fabric with natural wool - there is no coincidence in the selection of fabrics. Soform upholstered panels captivate with their interesting looks and are comfortable to use. You can choose from 9 different fabrics in 12 colours. The upholstery may be hydrophobic, fire or abrasion resistant. Choose a solution that will fulfil your design fantasies.

# TON FABRIC SCOT FABRIC GREY VELVET MATT CONTRACTOR OF THE PROPERTY OF PETRUS FABRIC MANGO FABRIC GREY MELANGE MANGO FABRIC GREEN MELANGE 12