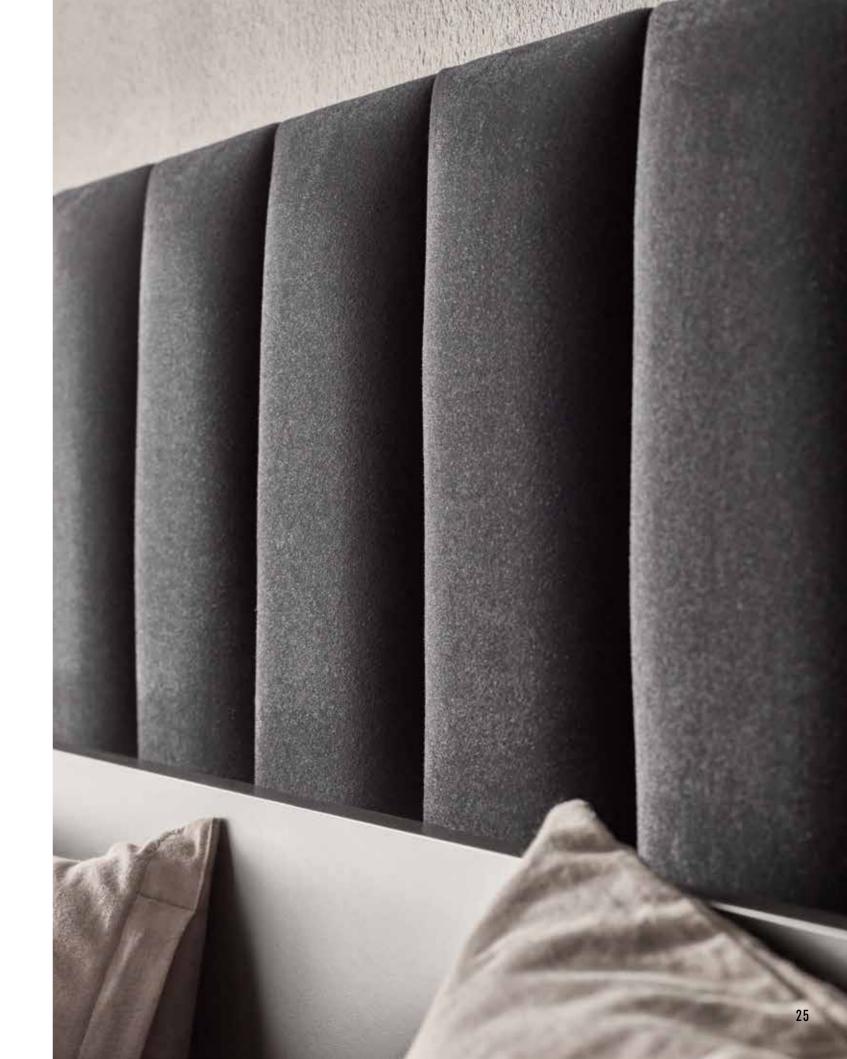

# SOFORM PANELS. COMFY WALL

As soft as a cushion, soft to touch just like your favourite armchair and compellingly beautiful. This description fits every wall decorated with Soform panels. Dozens of variants and only one goal - to make you feel really comfortable in your home. Dedicated accessories will help to change the decoration into an original hanger or an inspiration board. A subtle accent or maybe the main part of a cosy arrangement? Choose your favourite shape and give your wall more meaning.

# ONE PRODUCT, MANY WORLDS

Soform upholstered panels delight with their multiple applications. They are great as the decoration of the entire wall or when used to cover part of the wall only. They work well as a headboard or in a recesses area. Our soft to touch panels can be used anywhere you want, in the living room, in the bedroom, child's room or the hall. The wide range of shapes and sizes makes it possible to create any configuration. Play with your arrangements, combine the square with a rectangular or geometrical shape with circles. Enjoy the makeover of your favourite space.