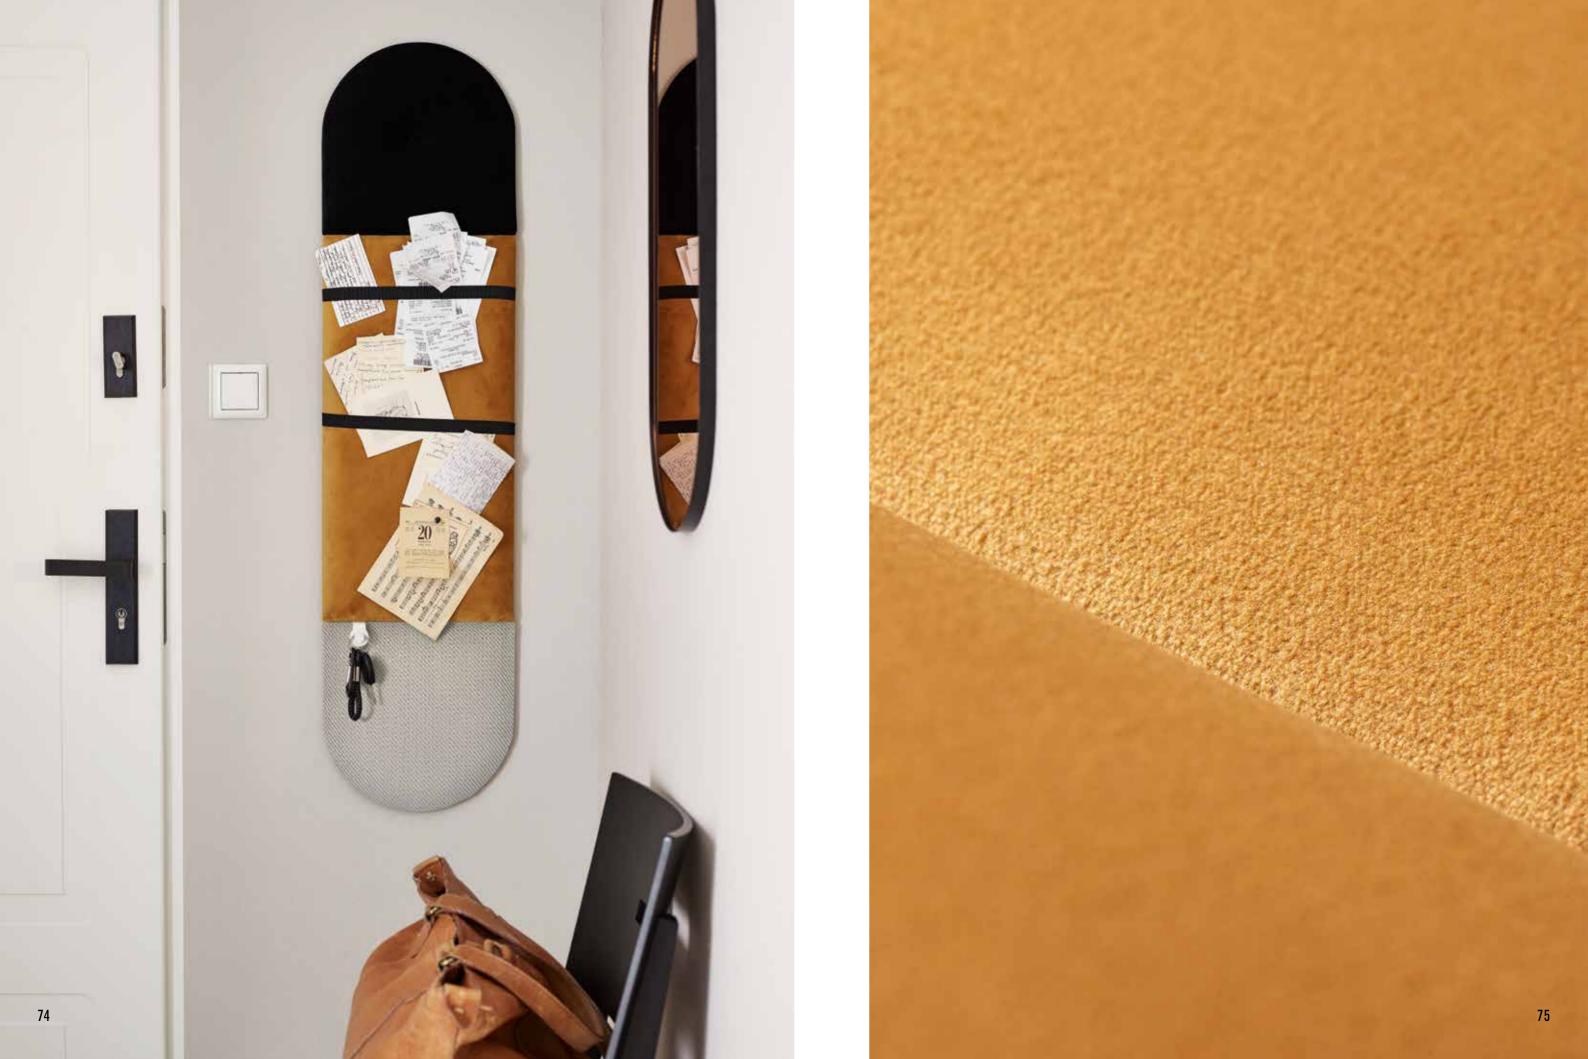

The panels have universal shapes and colours so they can easily be used to cover large wall areas, for instance in the hall. A grey composition made with grey rectangles creates a soft to touch backrest and ensures everyday comfort. Add some hooks to organise the space for coats and jackets of your nearest and dearest. Feel more comfortable and impress your guests at the very entrance.

# THE FIELD GUIDE 15 TYPOGRAPHY TYPEFACES #30 URSAN LANDSCUPE ATTENTION! Notes, photos or souvenirs can be attached to the panels with pine or drawing pins. It is quick and easy to have all your importan belongings anywhere you want.

# ATTENTION! The panels can be equipped with hooks to hang your handbag or a charger. A metal hook should be placed between the chosen panels before they are attached to the wall.