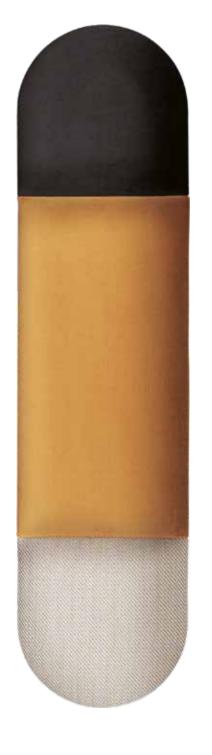

# COLOURS

Graphite Tweed in the dining room, or maybe Mustard Velvet Shiny in the living room? Choose the best colour for your home.

**GEOMETRIC PLAY** 

Enrich your interior with a soft backrest and a unique wall decoration in one. Slanted panels will appeal to all fans of unusual solutions. They can be used to arrange a headboard in your bedroom - such irregular composition will distinguish this personal space among others.

## COLOURS

Beige Tweed in a subdued hallway or Velvet Shiny Bottle Green in a tasteful guest bedroom? Choose a colour that will give the right character to your space.