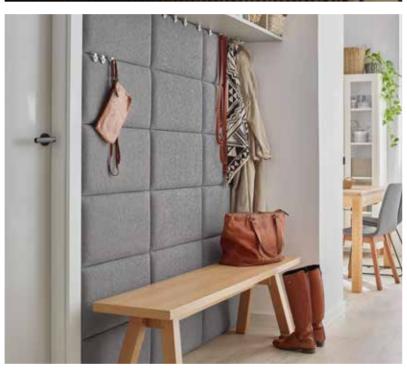

The panels have universal shapes and colours so they can easily be used to cover large wall areas, for instance in the hall. A grey composition made with grey rectangles creates a soft to touch backrest and ensures everyday comfort. Add some hooks to organise the space for coats and jackets of your nearest and dearest. Feel more comfortable and impress your guests at the very entrance.