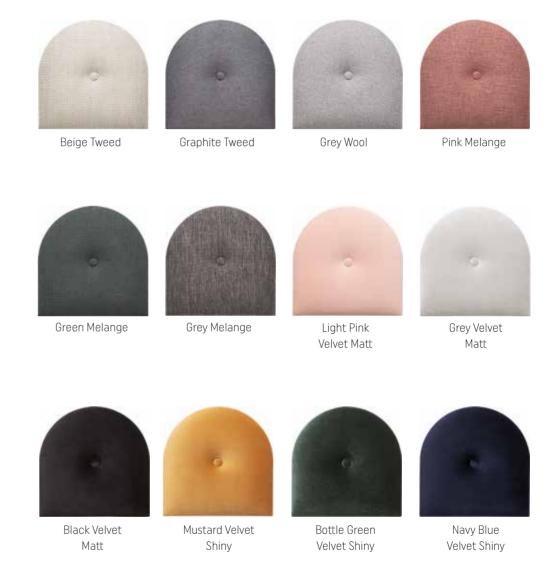

# **FABRICS**

A diagonal weave, stain-resistant knitted fabric with a fine structure, smooth velour with a velvet sheen or robust fabric with natural wool - there is no coincidence in the selection of fabrics. Soform upholstered panels captivate with their interesting looks and are comfortable to use. You can choose from 9 different fabrics in 12 colours. The upholstery may be hydrophobic, fire or abrasion resistant. Choose a solution that will fulfil your design fantasies.

# TON FABRIC SCOT FABRIC GREY VELVET MATT CONTRACTOR OF THE PROPERTY OF PETRUS FABRIC MANGO FABRIC GREY MELANGE MANGO FABRIC GREEN MELANGE 12