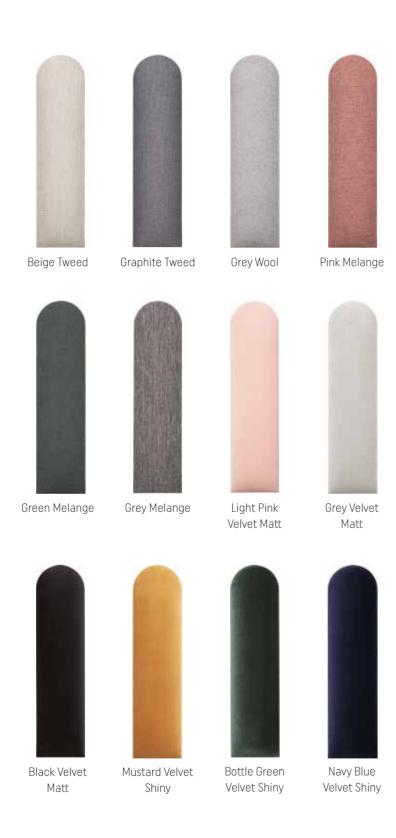

# **FABRICS**

A diagonal weave, stain-resistant knitted fabric with a fine structure, smooth velour with a velvet sheen or robust fabric with natural wool - there is no coincidence in the selection of fabrics. Soform upholstered panels captivate with their interesting looks and are comfortable to use. You can choose from 9 different fabrics in 12 colours. The upholstery may be hydrophobic, fire or abrasion resistant. Choose a solution that will fulfil your design fantasies.

#### COLOURS

Green Melange works well in a boy's room, and Grey Velvet Matt will perfectly furnish the living room. There are many options available with which you can distinguish any space in your home.

# COLOURS

Graphite Tweed in the dining room, or maybe Mustard Velvet Shiny in the living room? Choose the best colour for your home.

**GEOMETRIC PLAY** 

Enrich your interior with a soft backrest and a unique wall decoration in one. Slanted panels will appeal to all fans of unusual solutions. They can be used to arrange a headboard in your bedroom - such irregular composition will distinguish this personal space among others.

## COLOURS

Beige Tweed in a subdued hallway or Velvet Shiny Bottle Green in a tasteful guest bedroom? Choose a colour that will give the right character to your space.

## COLOURS

Pink Melange works well in a feminine space, and Black Velvet Matt might complete an elegant bedroom.

OVAL 2 OVAL 3

Grey Melange in the bedroom, or Light Pink Velvet Matt in a girl's room? You decide about the looks of your walls.