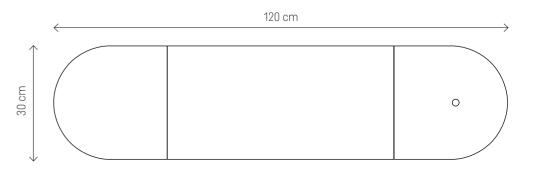

# LARGE SOFORM SET REGULAR NAVY BLUE AND GREY

97

### ELEMENTS

| REGULAR 1   Grey Velvet Matt                           | 1 pc. |
|--------------------------------------------------------|-------|
| <ul> <li>REGULAR 2   Navy Blue Velvet Shiny</li> </ul> | 1 pc. |
| REGULAR 1   Beige Tweed                                | 1 pc. |
| REGULAR 3   Graphite Tweed                             | 1 pc. |
| REGULAR 2   Grey Velvet Matt                           | 1 pc. |
| <ul> <li>REGULAR 1   Navy Blue Velvet Shiny</li> </ul> | 1 pc. |