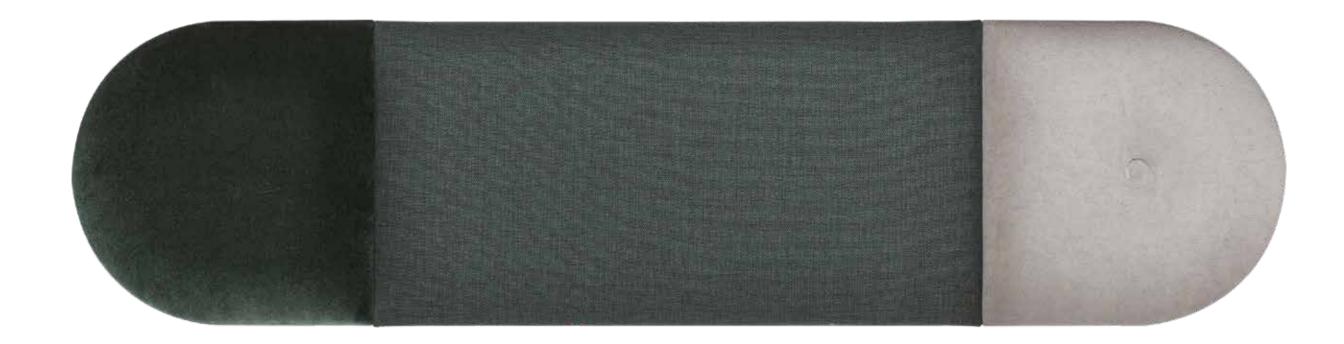

## **EXAMPLE SETS**

The panels can be combined in many ways.

Rectangles offer the most flexibility and work well together both vertically and horizontally. Arrange them in a parallel or perpendicular manner and combine shades and fabrics. Discover the endless possibilities offered by Soform panels.

## **EXAMPLE SETS**

By combining Soform upholstered panels you can create functional compositions. The available shapes, fabrics and shades were selected by VOX designers to create a perfect harmony.