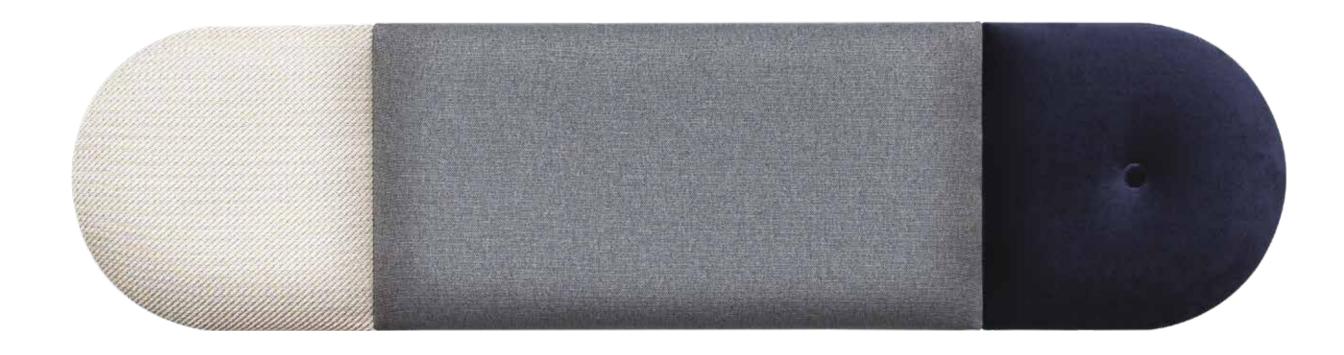

# LARGE SOFORM SET REGULAR NAVY BLUE AND GREY

97

### ELEMENTS

| REGULAR 1   Grey Velvet Matt                           | 1 pc. |
|--------------------------------------------------------|-------|
| <ul> <li>REGULAR 2   Navy Blue Velvet Shiny</li> </ul> | 1 pc. |
| REGULAR 1   Beige Tweed                                | 1 pc. |
| REGULAR 3   Graphite Tweed                             | 1 pc. |
| REGULAR 2   Grey Velvet Matt                           | 1 pc. |
| <ul> <li>REGULAR 1   Navy Blue Velvet Shiny</li> </ul> | 1 pc. |