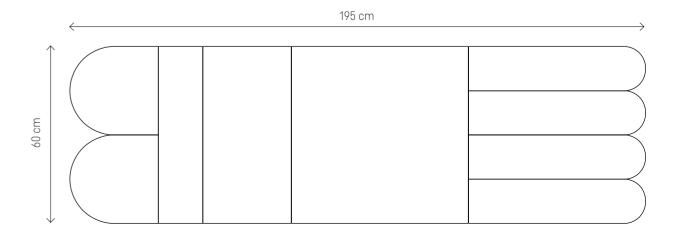

### LARGE OVAL SET

OVAL 2 I REGULAR 2 I REGULAR 1 I REGULAR 3 I OVAL 1

195x60 cm