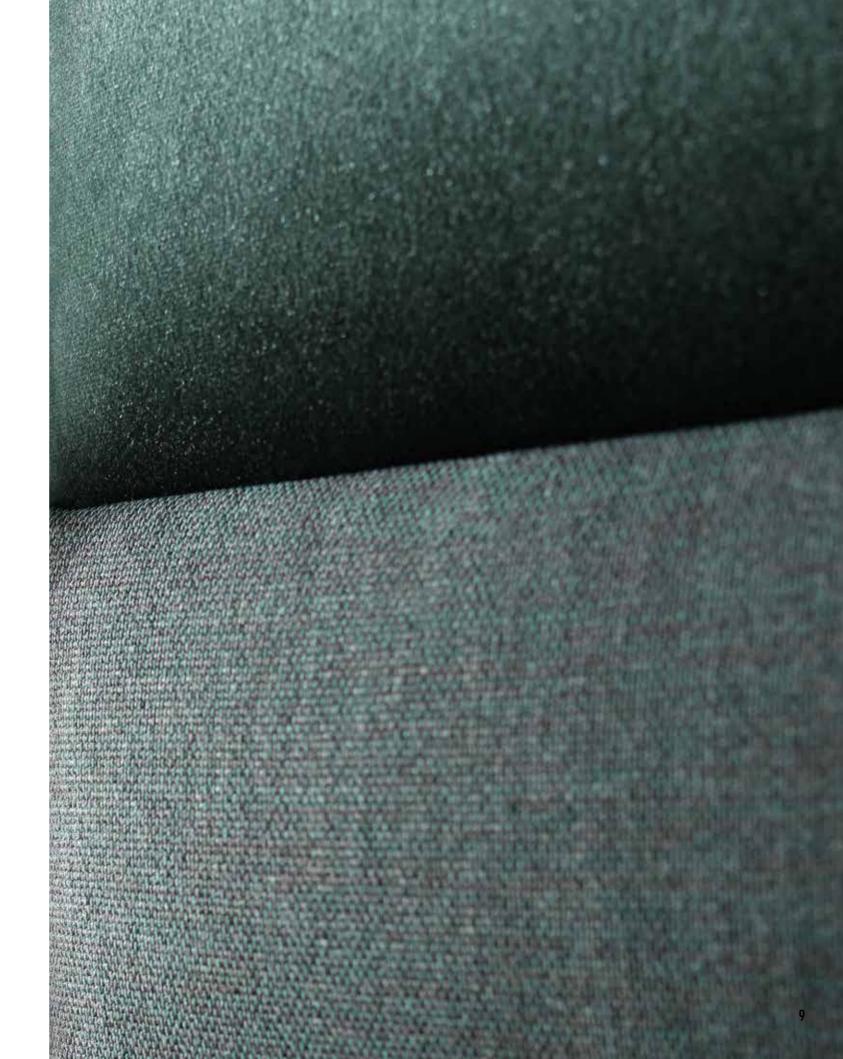

# **FABRICS**

A diagonal weave, stain-resistant knitted fabric with a fine structure, smooth velour with a velvet sheen or robust fabric with natural wool - there is no coincidence in the selection of fabrics. Soform upholstered panels captivate with their interesting looks and are comfortable to use. You can choose from 9 different fabrics in 12 colours. The upholstery may be hydrophobic, fire or abrasion resistant. Choose a solution that will fulfil your design fantasies.