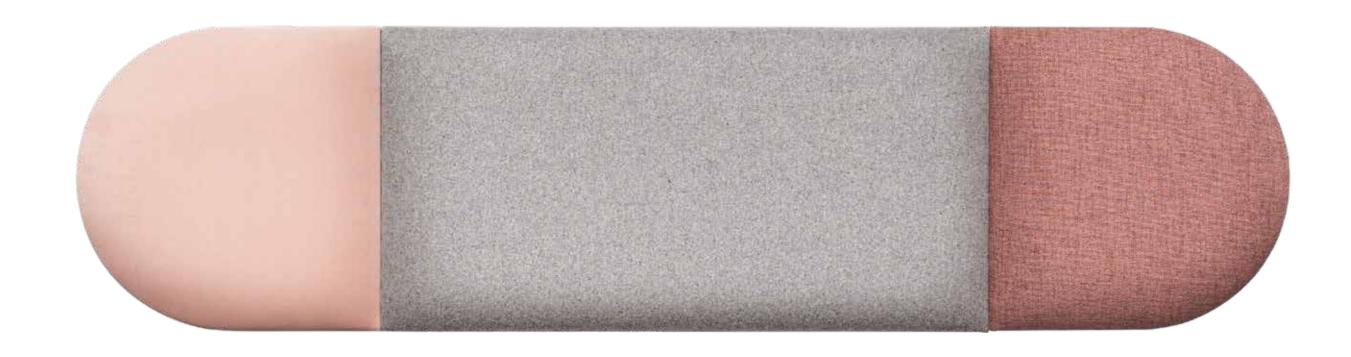

## **EXAMPLE SETS**

The panels can be combined in many ways.

Rectangles offer the most flexibility and work well together both vertically and horizontally. Arrange them in a parallel or perpendicular manner and combine shades and fabrics. Discover the endless possibilities offered by Soform panels.

## **EXAMPLE SETS**

By combining Soform upholstered panels you can create functional compositions. The available shapes, fabrics and shades were selected by VOX designers to create a perfect harmony.