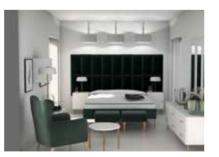

# COLOURS

**COSY ELEGANCE** 

Elegance can take on many different faces and feels great in the company of cosiness. The slightly elongated shape of the panels offers great freedom of arrangement. You can create a unique headrest for your bed to feel comfortable during your evening reading session, while giving the impression of unusual warmth. You can easily choose the right colour to create a harmonious duet with your furniture. Here every arrangement is always a success.