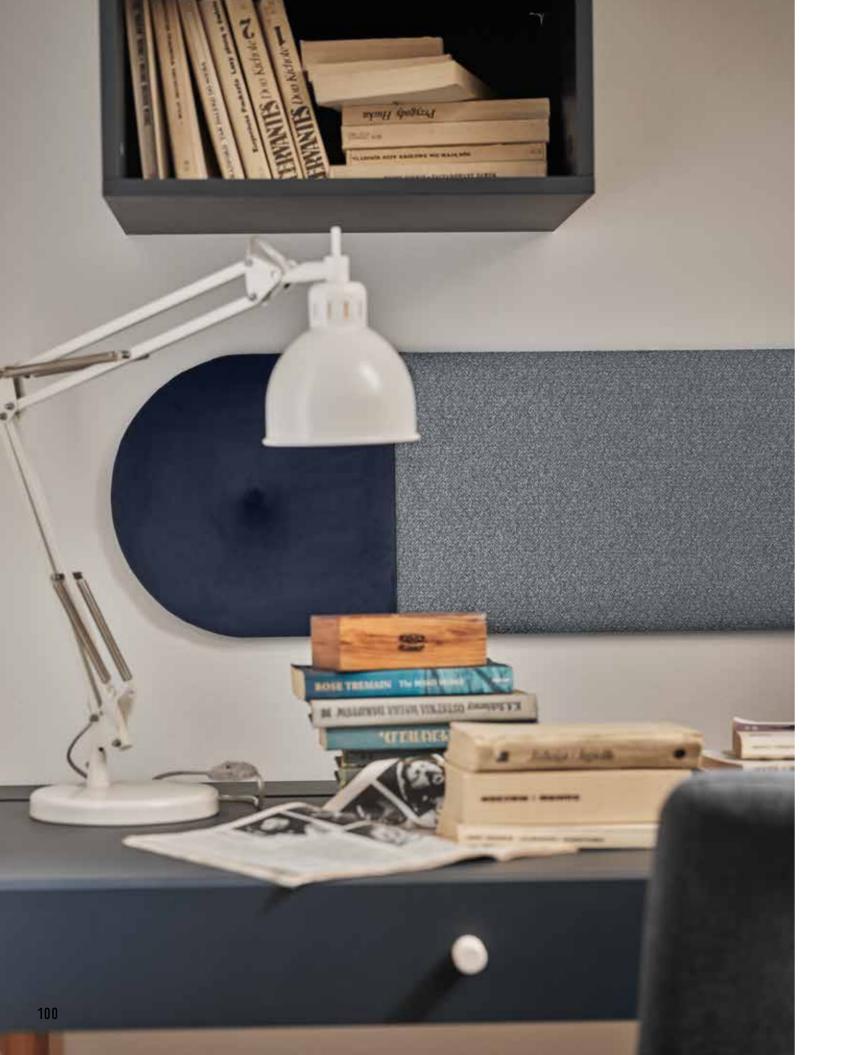

# LARGE SOFORM SET REGULAR NAVY BLUE AND GREY

97

### ELEMENTS

| REGULAR 1   Grey Velvet Matt                           | 1 pc. |
|--------------------------------------------------------|-------|
| <ul> <li>REGULAR 2   Navy Blue Velvet Shiny</li> </ul> | 1 pc. |
| REGULAR 1   Beige Tweed                                | 1 pc. |
| REGULAR 3   Graphite Tweed                             | 1 pc. |
| REGULAR 2   Grey Velvet Matt                           | 1 pc. |
| <ul> <li>REGULAR 1   Navy Blue Velvet Shiny</li> </ul> | 1 pc. |