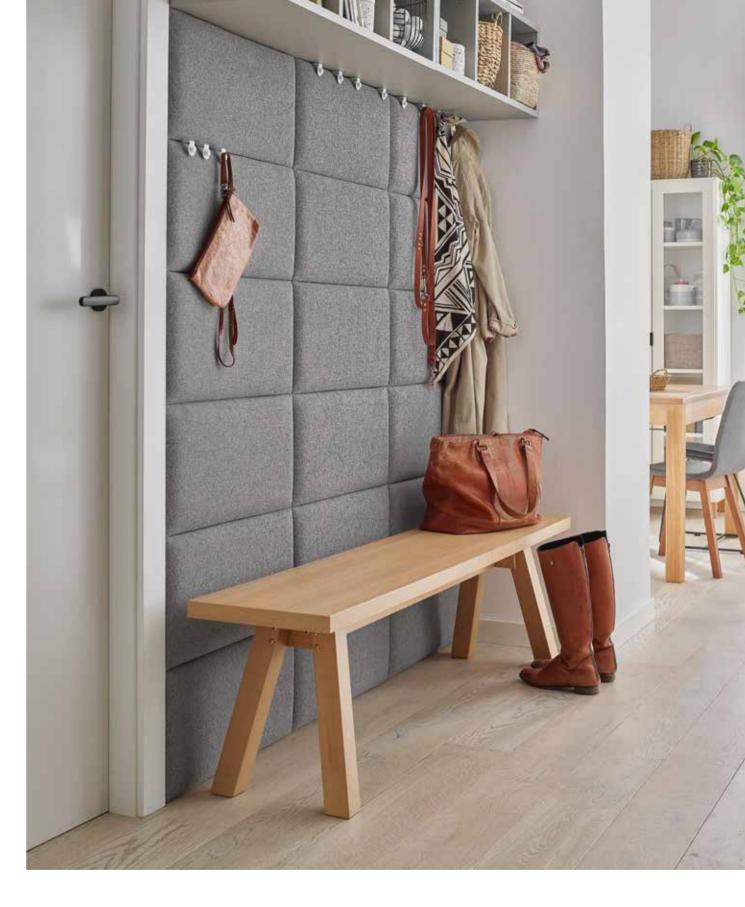

The panels have universal shapes and colours so they can easily be used to cover large wall areas, for instance in the hall. A grey composition made with grey rectangles creates a soft to touch backrest and ensures everyday comfort. Add some hooks to organise the space for coats and jackets of your nearest and dearest. Feel more comfortable and impress your guests at the very entrance.

# SOFORM PANELS. COMFY WALL

As soft as a cushion, soft to touch just like your favourite armchair and compellingly beautiful. This description fits every wall decorated with Soform panels. Dozens of variants and only one goal - to make you feel really comfortable in your home. Dedicated accessories will help to change the decoration into an original hanger or an inspiration board. A subtle accent or maybe the main part of a cosy arrangement? Choose your favourite shape and give your wall more meaning.

# ONE PRODUCT, MANY WORLDS

Soform upholstered panels delight with their multiple applications. They are great as the decoration of the entire wall or when used to cover part of the wall only. They work well as a headboard or in a recesses area. Our soft to touch panels can be used anywhere you want, in the living room, in the bedroom, child's room or the hall. The wide range of shapes and sizes makes it possible to create any configuration. Play with your arrangements, combine the square with a rectangular or geometrical shape with circles. Enjoy the makeover of your favourite space.