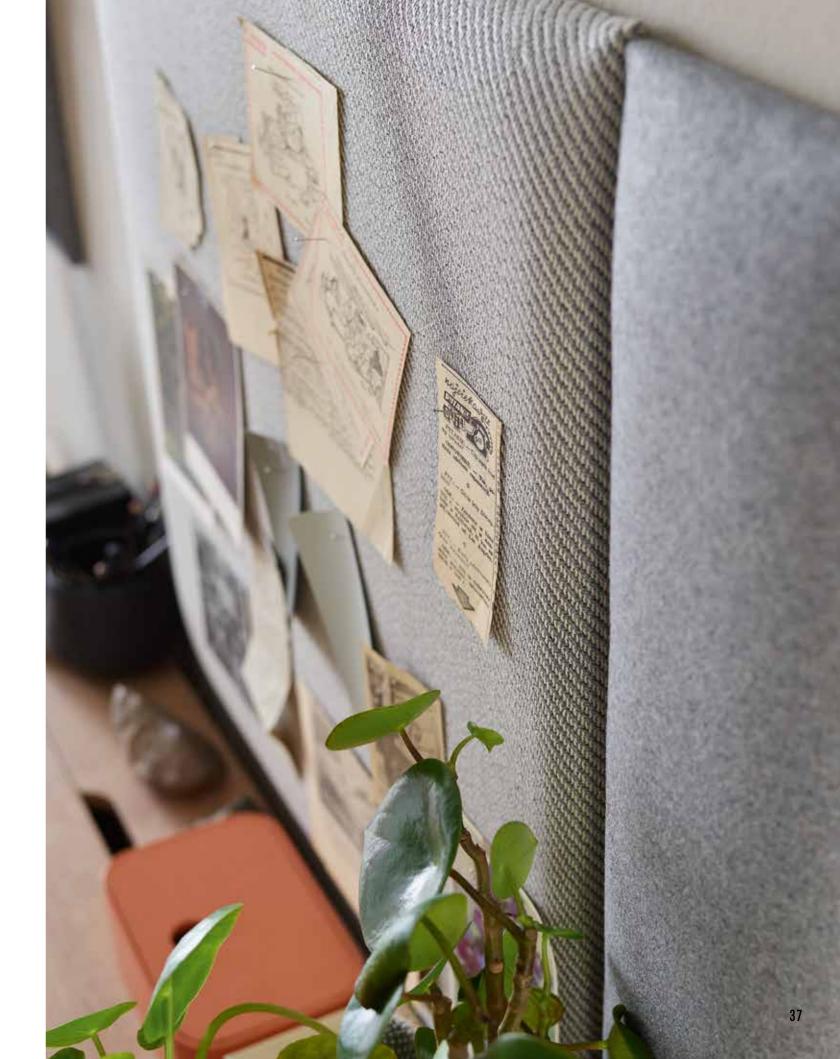

# ONE PRODUCT, MANY WORLDS

Soform upholstered panels delight with their multiple applications. They are great as the decoration of the entire wall or when used to cover part of the wall only. They work well as a headboard or in a recesses area. Our soft to touch panels can be used anywhere you want, in the living room, in the bedroom, child's room or the hall. The wide range of shapes and sizes makes it possible to create any configuration. Play with your arrangements, combine the square with a rectangular or geometrical shape with circles. Enjoy the makeover of your favourite space.

The panels have universal shapes and colours so they can easily be used to cover large wall areas, for instance in the hall. A grey composition made with grey rectangles creates a soft to touch backrest and ensures everyday comfort. Add some hooks to organise the space for coats and jackets of your nearest and dearest. Feel more comfortable and impress your guests at the very entrance.