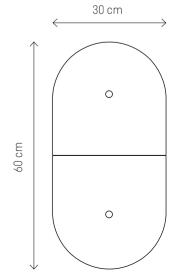

# IN CIRCLES

Do round shapes appeal more to you than edgy geometry? You can opt for panels with rounded edges, available in three variants. They will be great as decorative wall protection in your child's room, a little fence in the drawing corner or quilted panels to which your little one will be able to attach their favourite pictures. You can create your own cosy composition.

## COLOURS

Pink Melange works well in a feminine space, and Black Velvet Matt might complete an elegant bedroom.

OVAL 2 OVAL 3

Grey Melange in the bedroom, or Light Pink Velvet Matt in a girl's room? You decide about the looks of your walls.