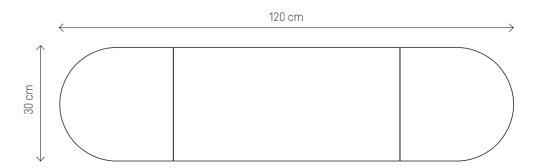

## **EXAMPLE SETS**

The panels can be combined in many ways.

Rectangles offer the most flexibility and work well together both vertically and horizontally. Arrange them in a parallel or perpendicular manner and combine shades and fabrics. Discover the endless possibilities offered by Soform panels.

## **EXAMPLE SETS**

By combining Soform upholstered panels you can create functional compositions. The available shapes, fabrics and shades were selected by VOX designers to create a perfect harmony.