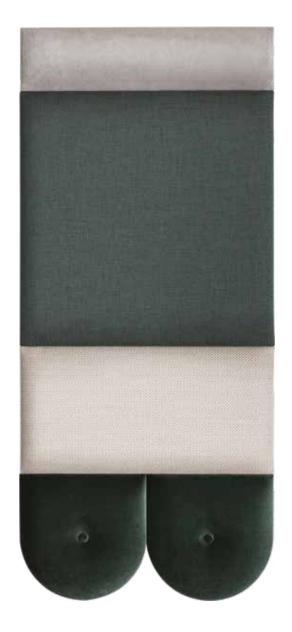

# MEDIUM-SIZE SOFORM SET GREEN AND GREY

### ELEMENTS

REGULAR 2 I Grey Velvet Matt 1pc.
REGULAR 3 I Green Melange 1pc.
REGULAR 1 I Beige Tweed 1pc.
OVAL 3 I Bottle Green Velvet Shiny 2 pcs.