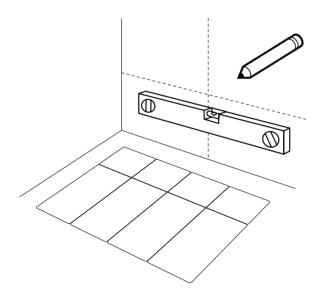

# SELF-ASSEMBLY READY IN FEW MINUTES

Soform upholstered panels are installed quickly, non-invasively and clean. Pick the fragment of the wall, draw support lines, add some glue to the panel and press it against the wall. Velcro tape can be used instead of glue. Place the tape on the back of the panel, take off the protection film and place the panel against the previously drawn lines.

Clean the wall. Place the arrangement on the floor. Draw a horizontal and a vertical line.

Add glue or place Velcro tape to the panel.

Glue according to the drawing, pressing the panels against the surface. You have limited time to correct the arrangement.