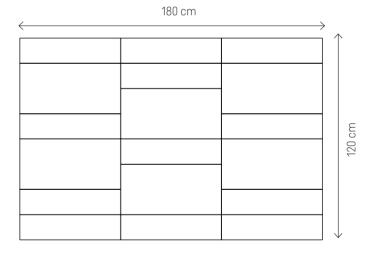

# **GAME OF SQUARES**

When you recall your childhood playground games and being inspired by this memory, assemble a new composition. Large square panels are a great addition to your study or study corner. Mounted above the desk they will serve as a pin board for important notes and inspirations, yet making your interior feel a bit more cosy. It is extremely easy to combine them with other panels, for example Regular 1 and Regular 2, creating a composition perfectly suited to your specific needs.

### LARGE REGULAR SET

REGULAR 1 I REGULAR 2 I REGULAR 3 I REGULAR 1 I REGULAR 2 I REGULAR 1 180x60 cm