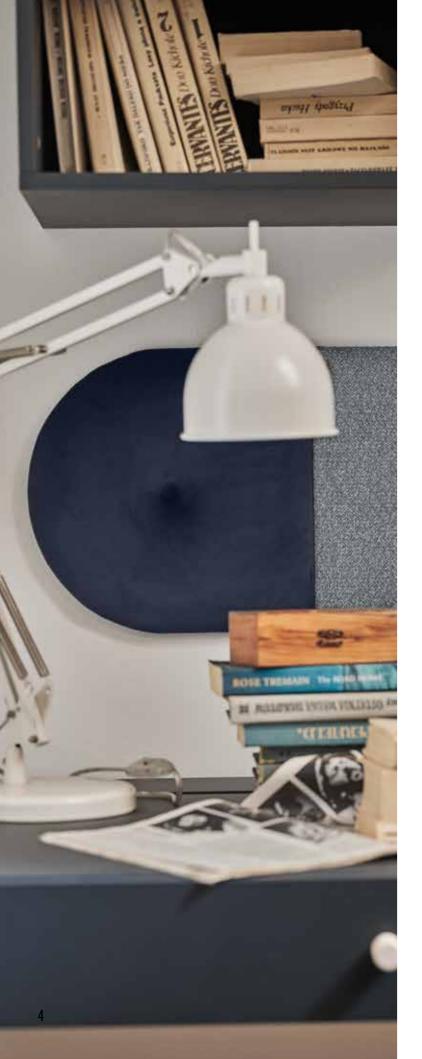

# **GAME OF SQUARES**

When you recall your childhood playground games and being inspired by this memory, assemble a new composition. Large square panels are a great addition to your study or study corner. Mounted above the desk they will serve as a pin board for important notes and inspirations, yet making your interior feel a bit more cosy. It is extremely easy to combine them with other panels, for example Regular 1 and Regular 2, creating a composition perfectly suited to your specific needs.

# THE FIELD GUIDE 15 TYPOGRAPHY TYPEFACES #30 URSAN LANDSCUPE ATTENTION! Notes, photos or souvenirs can be attached to the panels with pine or drawing pins. It is quick and easy to have all your importan belongings anywhere you want.