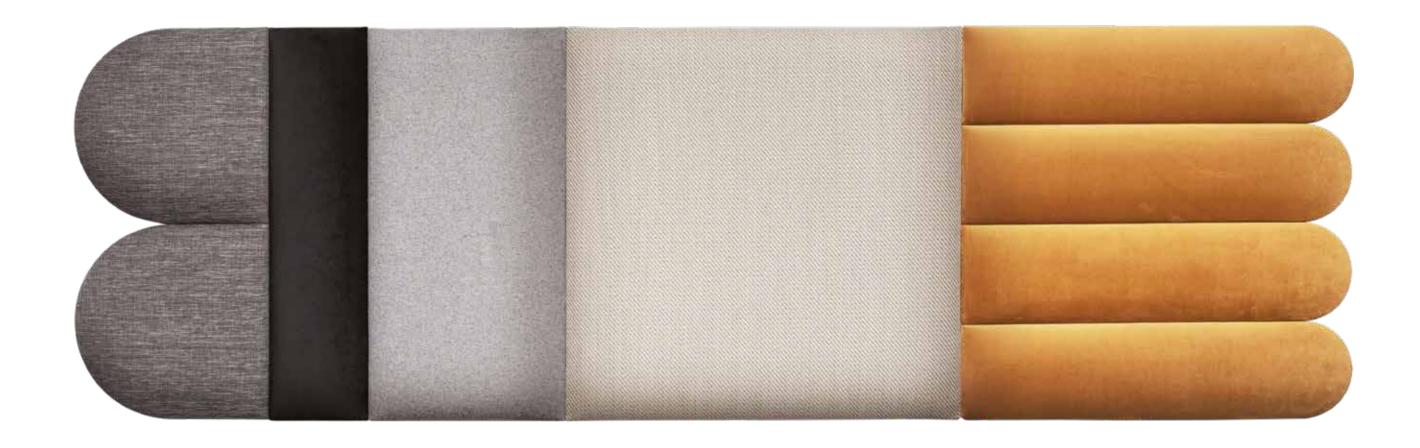

# LARGE SOFORM SET OVAL GREY AND PINK

55

#### ELEMENTS

OVAL 2 I Grey Velvet Matt 2 pcs.
REGULAR 2 I Beige Tweed 1pc.
REGULAR 1 I Pink Melange 1pc.
REGULAR 3 I Grey Wool 1pc.
OVAL 1 I Light Pink Velvet Matt 4 pcs.