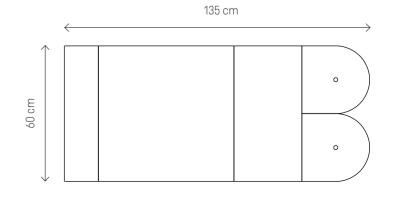

# LARGE SOFORM SET REGULAR NAVY BLUE AND GREY

97

### ELEMENTS

| REGULAR 1   Grey Velvet Matt                           | 1 pc. |
|--------------------------------------------------------|-------|
| <ul> <li>REGULAR 2   Navy Blue Velvet Shiny</li> </ul> | 1 pc. |
| REGULAR 1   Beige Tweed                                | 1 pc. |
| REGULAR 3   Graphite Tweed                             | 1 pc. |
| REGULAR 2   Grey Velvet Matt                           | 1 pc. |
| <ul> <li>REGULAR 1   Navy Blue Velvet Shiny</li> </ul> | 1 pc. |

### MEDIUM-SIZE SET

REGULAR 2 REGULAR 3 REGULAR 1 OVAL 2

60x135 cm