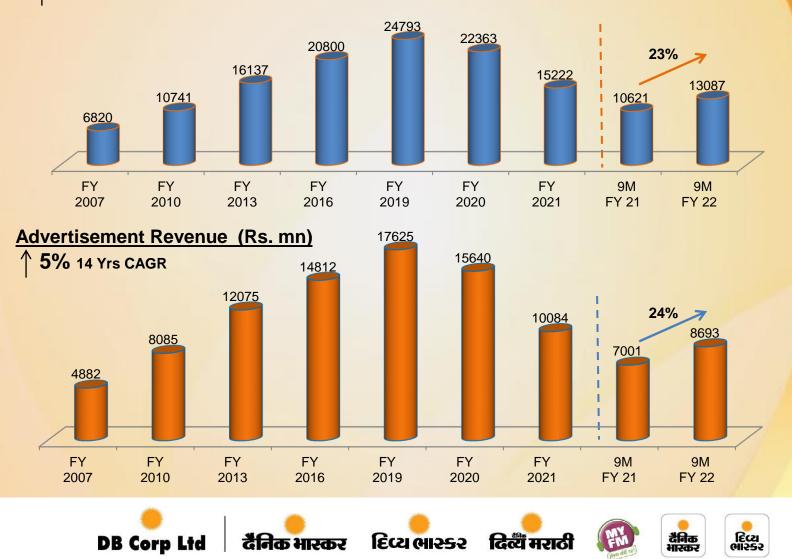

### **Consolidated Snapshot**

#### Total Revenue (Rs. mn)

6% 14 Yrs CAGR

### **Financial Summary**

|                              |        |        |        |        | Quarter Ended |         |             | 9 M Ended       |                 |             |
|------------------------------|--------|--------|--------|--------|---------------|---------|-------------|-----------------|-----------------|-------------|
| Particulars (INR million)    | FY18   | FY19   | FY20   | FY21   | Q3 FY21       | Q3 FY22 | Growth<br>% | YTD Dec<br>2020 | YTD Dec<br>2021 | Growth<br>% |
| Advertising Income           | 15973  | 16416  | 15640  | 10084  | 3667          | 3951    | 7.7%        | 7001            | 8693            | 24.2%       |
| Circulation Revenue          | 4814   | 4981   | 5122   | 4146   | 1082          | 1141    | 5.5%        | 3043            | 3406            | 11.9%       |
| Total Income                 | 22750  | 23349  | 22363  | 15222  | 4966          | 5495    | 10.6%       | 10621           | 13087           | 23.2%       |
| Newsprint                    | -6609  | -7307  | -7664  | -4217  | -1213         | -1596   | 31.6%       | -3008           | -3974           | 32.1%       |
| Personnel Cost               | -4258  | -4364  | -4181  | -3794  | -911          | -953    | 4.6%        | -2733           | -2786           | 1.9%        |
| Other Operating Expenditure  | -5291  | -5802  | -5578  | -4019  | -1163         | -1487   | 27.8%       | -2734           | -3762           | 37.6%       |
| Total Expenditure            | -16158 | -17474 | -17423 | -12029 | -3287         | -4035   | 22.8%       | -8475           | -10522          | 24.2%       |
| EBITDA                       | 6592   | 5875   | 4940   | 3193   | 1679          | 1459    | -13.1%      | 2146            | 2565            | 19.5%       |
| EBITDA Margin                | 29%    | 25%    | 22%    | 21%    | 34%           | 27%     |             | 20%             | 20%             |             |
| Net Profit                   | 3748   | 3240   | 2750   | 1414   | 990           | 865     | -12.6%      | 795             | 1180            | 48.5%       |
|                              |        |        |        |        |               |         |             |                 |                 |             |
| Net Worth                    | 15930  | 19291  | 16784  | 18229  | 17598         | 18637   |             | 17598           | 18637           |             |
| Secured Long Term Gross Loan | 262    | -      | -      | -      | -             | -       |             | -               | -               |             |
| Cash & Bank Balance          | 1754   | 3223   | 1352   | 3125   | 1632          | 3942    |             | 1632            | 3942            |             |
| Secured Working Capital Loan | 288    | 301    | 1121   | 139    | 139           | 87      |             | 139             | 87              |             |
| Total Secured Gross Debt     | 550    | 301    | 1121   | 139    | 139           | 87      |             | 139             | 87              |             |
| Net Block (Fixed)            | 8833   | 9634   | 8956   | 8604   | 8673          | 7996    |             | 8673            | 7996            |             |
| ROCE                         | 33%    | 24%    | 23%    | 10%    | 11%           | 12%     |             | 11%             | 12%             |             |
| RONW                         | 24%    | 17%    | 20%    | 8%     | 8%            | 10%     |             | 8%              | 10%             |             |