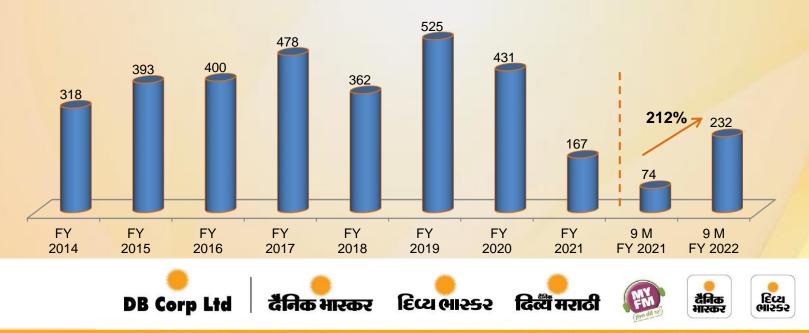

9               | 28.56%                    | 499.54                                 |
| 31-03-2020               | 28.95%                    | 506.52                                 |
| 31-03-2021               | 17.43%                    | 305.00                                 |
| <mark>31-12-2</mark> 021 | 5.20%                     | 92.00                                  |
| 28-01-2022               | 4.64%                     | 82.00                                  |
| <mark>11-</mark> 02-2022 | 4.02%                     | 71.00                                  |

Loan Outstanding against share pledge as on 11<sup>th</sup> Feb, 2022 is Rs. 25 Cr

### **Print Snapshot**

#### **Print EBIDTA**



Print PBT



### **Radio Snapshot**

#### Total Revenue (Rs. mn)



#### EBIDTA (Rs.mn)





jiyo dil se!

### **Consolidated Snapshot**

#### Total Revenue (Rs. mn)

6% 14 Yrs CAGR



### **Consolidated Snapshot**



### **Proven Track Record of Strong Balance Sheet**







Dividend Payout (with tax & buyback) (%)





### **Financial Summary**

|                              |        |        |        |        | Quarter Ended |         |             | 9 M Ended       |                 |             |
|------------------------------|--------|--------|--------|--------|---------------|---------|-------------|-----------------|-----------------|-------------|
| Particulars (INR million)    | FY18   | FY19   | FY20   | FY21   | Q3 FY21       | Q3 FY22 | Growth<br>% | YTD Dec<br>2020 | YTD Dec<br>2021 | Growth<br>% |
| Advertising Income           | 15973  | 16416  | 15640  | 10