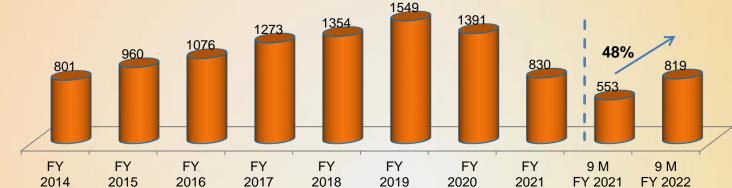

----------|
| 31-03-2019               | 28.56%                    | 499.54                                 |
| 31-03-2020               | 28.95%                    | 506.52                                 |
| 31-03-2021               | 17.43%                    | 305.00                                 |
| <mark>31-12-2</mark> 021 | 5.20%                     | 92.00                                  |
| 28-01-2022               | 4.64%                     | 82.00                                  |
| <mark>11-</mark> 02-2022 | 4.02%                     | 71.00                                  |

Loan Outstanding against share pledge as on 11<sup>th</sup> Feb, 2022 is Rs. 25 Cr

### **Print Snapshot**

#### **Print EBIDTA**



Print PBT



### **Radio Snapshot**

#### Total Revenue (Rs. mn)



#### EBIDTA (Rs.mn)





jiyo dil se!

### **Consolidated Snapshot**

#### Total Revenue (Rs. mn)

6% 14 Yrs CAGR



### **Consolidated Snapshot**



### **Proven Track Record of Strong Balance Sheet**







Dividend Payout (with tax & buyback) (%)





### **Financial Summary**

|                              |        |        |        |        | Quarter Ended |         |             | 9 M Ended       |                 |             |
|------------------------------|--------|--------|--------|--------|---------------|---------|-------------|-----------------|-----------------|-------------|
| Particulars (INR million)    | FY18   | FY19   | FY20   | FY21   | Q3 FY21       | Q3 FY22 | Growth<br>% | YTD Dec<br>2020 | YTD Dec<br>2021 | Growth<br>% |
| Advertising Income           | 15973