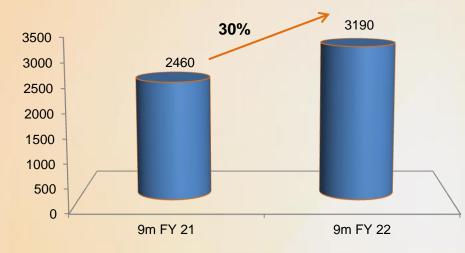

---------|---------------------------|----------------------------------------|
| 31-03-2019               | 28.56%                    | 499.54                                 |
| 31-03-2020               | 28.95%                    | 506.52                                 |
| 31-03-2021               | 17.43%                    | 305.00                                 |
| <mark>31-12-2</mark> 021 | 5.20%                     | 92.00                                  |
| 28-01-2022               | 4.64%                     | 82.00                                  |
| <mark>11-</mark> 02-2022 | 4.02%                     | 71.00                                  |

Loan Outstanding against share pledge as on 11<sup>th</sup> Feb, 2022 is Rs. 25 Cr

### **Print Snapshot**

#### **Print EBIDTA**



Print PBT



### **Radio Snapshot**

#### Total Revenue (Rs. mn)



#### EBIDTA (Rs.mn)





jiyo dil se!

### **Consolidated Snapshot**

#### Total Revenue (Rs. mn)

6% 14 Yrs CAGR



### **Consolidated Snapshot**



### **Proven Track Record of Strong Balance Sheet**







Dividend Payout (with tax & buyback) (%)





### **Financial Summary**

|                              |        |        |        |        | Quarter Ended |         |             | 9 M Ended       |                 |             |
|------------------------------|--------|--------|--------|--------|---------------|---------|-------------|-----------------|-----------------|-------------|
| Particulars (INR million)    | FY18   | FY19   | FY20   | FY21   | Q3 FY21       | Q3 FY22 | Growth<br>% | YTD Dec<br>2020 | YTD