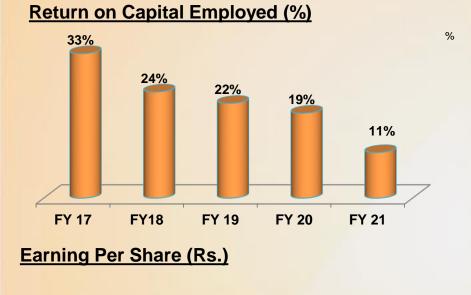

### **Financial Summary**

|                              |        |        |        |        | Quarter Ended |         |             | 9 M Ended       |                 |             |
|------------------------------|--------|--------|--------|--------|---------------|---------|-------------|-----------------|-----------------|-------------|
| Particulars (INR million)    | FY18   | FY19   | FY20   | FY21   | Q3 FY21       | Q3 FY22 | Growth<br>% | YTD Dec<br>2020 | YTD Dec<br>2021 | Growth<br>% |
| Advertising Income           | 15973  | 16416  | 15640  | 10084  | 3667          | 3951    | 7.7%        | 7001            | 8693            | 24.2%       |
| Circulation Revenue          | 4814   | 4981   | 5122   | 4146   | 1082          | 1141    | 5.5%        | 3043            | 3406            | 11.9%       |
| Total Income                 | 22750  | 23349  | 22363  | 15222  | 4966          | 5495    | 10.6%       | 10621           | 13087           | 23.2%       |
| Newsprint                    | -6609  | -7307  | -7664  | -4217  | -1213         | -1596   | 31.6%       | -3008           | -3974           | 32.1%       |
| Personnel Cost               | -4258  | -4364  | -4181  | -3794  | -911          | -953    | 4.6%        | -2733           | -2786           | 1.9%        |
| Other Operating Expenditure  | -5291  | -5802  | -5578  | -4019  | -1163         | -1487   | 27.8%       | -2734           | -3762           | 37.6%       |
| Total Expenditure            | -16158 | -17474 | -17423 | -12029 | -3287         | -4035   | 22.8%       | -8475           | -10522          | 24.2%       |
| EBITDA                       | 6592   | 5875   | 4940   | 3193   | 1679          | 1459    | -13.1%      | 2146            | 2565            | 19.5%       |
| EBITDA Margin                | 29%    | 25%    | 22%    | 21%    | 34%           | 27%     |             | 20%             | 20%             |             |
| Net Profit                   | 3748   | 3240   | 2750   | 1414   | 990           | 865     | -12.6%      | 795             | 1180            | 48.5%       |
|                              |        |        |        |        |               |         |             |                 |                 |             |
| Net Worth                    | 15930  | 19291  | 16784  | 18229  | 17598         | 18637   |             | 17598           | 18637           |             |
| Secured Long Term Gross Loan | 262    | -      | -      | -      | -             | -       |             | -               | -               |             |
| Cash & Bank Balance          | 1754   | 3223   | 1352   | 3125   | 1632          | 3942    |             | 1632            | 3942            |             |
| Secured Working Capital Loan | 288    | 301    | 1121   | 139    | 139           | 87      |             | 139             | 87              |             |
| Total Secured Gross Debt     | 550    | 301    | 1121   | 139    | 139           | 87      |             | 139             | 87              |             |
| Net Block (Fixed)            | 8833   | 9634   | 8956   | 8604   | 8673          | 7996    |             | 8673            | 7996            |             |
| ROCE                         | 33%    | 24%    | 23%    | 10%    | 11%           | 12%     |             | 11%             | 12%             |             |
| RONW                         | 24%    | 17%    | 20%    | 8%     | 8%            | 10%     |             | 8%              | 10%             |             |