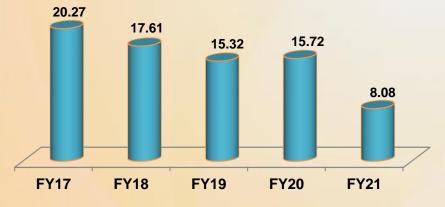

### **Financial Summary**

|                              |        |        |        |        | Quarter Ended |         |             | 9 M Ended       |                 |             |
|------------------------------|--------|--------|--------|--------|---------------|---------|-------------|-----------------|-----------------|-------------|
| Particulars (INR million)    | FY18   | FY19   | FY20   | FY21   | Q3 FY21       | Q3 FY22 | Growth<br>% | YTD Dec<br>2020 | YTD Dec<br>2021 | Growth<br>% |
| Advertising Income           | 15973  | 16416  | 15640  | 10084  | 3667          | 3951    | 7.7%        | 7001            | 8693            | 24.2%       |
| Circulation Revenue          | 4814   | 4981   | 5122   | 4146   | 1082          | 1141    | 5.5%        | 3043            | 3406            | 11.9%       |
| Total Income                 | 22750  | 23349  | 22363  | 15222  | 4966          | 5495    | 10.6%       | 10621           | 13087           | 23.2%       |
| Newsprint                    | -6609  | -7307  | -7664  | -4217  | -1213         | -1596   | 31.6%       | -3008           | -3974           | 32.1%       |
| Personnel Cost               | -4258  | -4364  | -4181  | -3794  | -911          | -953    | 4.6%        | -2733           | -2786           | 1.9%        |
| Other Operating Expenditure  | -5291  | -5802  | -5578  | -4019  | -1163         | -1487   | 27.8%       | -2734           | -3762           | 37.6%       |
| Total Expenditure            | -16158 | -17474 | -17423 | -12029 | -3287         | -4035   | 22.8%       | -8475           | -10522          | 24.2%       |
| EBITDA                       | 6592   | 5875   | 4940   | 3193   | 1679          | 1459    | -13.1%      | 2146            | 2565            | 19.5%       |
| EBITDA Margin                | 29%    | 25%    | 22%    | 21%    | 34%           | 27%     |             | 20%             | 20%             |             |
| Net Profit                   | 3748   | 3240   | 2750   | 1414   | 990           | 865     | -12.6%      | 795             | 1180            | 48.5%       |
|                              |        |        |        |        |               |         |             |                 |                 |             |
| Net Worth                    | 15930  | 19291  | 16784  | 18229  | 17598         | 18637   |             | 17598           | 18637           |             |
| Secured Long Term Gross Loan | 262    | -      | -      | -      | -             | -       |             | -               | -               |             |
| Cash & Bank Balance          | 1754   | 3223   | 1352   | 3125   | 1632          | 3942    |             | 1632            | 3942            |             |
| Secured Working Capital Loan | 288    | 301    | 1121   | 139    | 139           | 87      |             | 139             | 87              |             |
| Total Secured Gross Debt     | 550    | 301    | 1121   | 139    | 139           | 87      |             | 139             | 87              |             |
| Net Block (Fixed)            | 8833   | 9634   | 8956   | 8604   | 8673          | 7996    |             | 8673            | 7996            |             |
| ROCE                         | 33%    | 24%    | 23%    | 10%    | 11%           | 12%     |             | 11%             | 12%             |             |
| RONW                         | 24%    | 17%    | 20%    | 8%     | 8%            | 10%     |             | 8%              | 10%             |             |