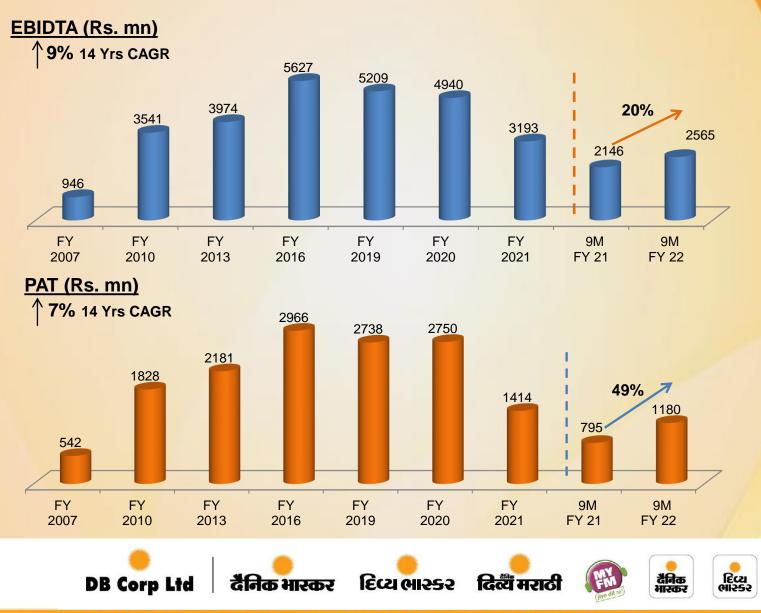

### **Consolidated Snapshot**

### **Financial Summary**

|                              |        |        |        |        | Quarter Ended |         |             | 9 M Ended       |                 |             |
|------------------------------|--------|--------|--------|--------|---------------|---------|-------------|-----------------|-----------------|-------------|
| Particulars (INR million)    | FY18   | FY19   | FY20   | FY21   | Q3 FY21       | Q3 FY22 | Growth<br>% | YTD Dec<br>2020 | YTD Dec<br>2021 | Growth<br>% |
| Advertising Income           | 15973  | 16416  | 15640  | 10084  | 3667          | 3951    | 7.7%        | 7001            | 8693            | 24.2%       |
| Circulation Revenue          | 4814   | 4981   | 5122   | 4146   | 1082          | 1141    | 5.5%        | 3043            | 3406            | 11.9%       |
| Total Income                 | 22750  | 23349  | 22363  | 15222  | 4966          | 5495    | 10.6%       | 10621           | 13087           | 23.2%       |
| Newsprint                    | -6609  | -7307  | -7664  | -4217  | -1213         | -1596   | 31.6%       | -3008           | -3974           | 32.1%       |
| Personnel Cost               | -4258  | -4364  | -4181  | -3794  | -911          | -953    | 4.6%        | -2733           | -2786           | 1.9%        |
| Other Operating Expenditure  | -5291  | -5802  | -5578  | -4019  | -1163         | -1487   | 27.8%       | -2734           | -3762           | 37.6%       |
| Total Expenditure            | -16158 | -17474 | -17423 | -12029 | -3287         | -4035   | 22.8%       | -8475           | -10522          | 24.2%       |
| EBITDA                       | 6592   | 5875   | 4940   | 3193   | 1679          | 1459    | -13.1%      | 2146            | 2565            | 19.5%       |
| EBITDA Margin                | 29%    | 25%    | 22%    | 21%    | 34%           | 27%     |             | 20%             | 20%             |             |
| Net Profit                   | 3748   | 3240   | 2750   | 1414   | 990           | 865     | -12.6%      | 795             | 1180            | 48.5%       |
|                              |        |        |        |        |               |         |             |                 |                 |             |
| Net Worth                    | 15930  | 19291  | 16784  | 18229  | 17598         | 18637   |             | 17598           | 18637           |             |
| Secured Long Term Gross Loan | 262    | -      | -      | -      | -             | -       |             | -               | -               |             |
| Cash & Bank Balance          | 1754   | 3223   | 1352   | 3125   | 1632          | 3942    |             | 1632            | 3942            |             |
| Secured Working Capital Loan | 288    | 301    | 1121   | 139    | 139           | 87      |             | 139             | 87              |             |
| Total Secured Gross Debt     | 550    | 301    | 1121   | 139    | 139           | 87      |             | 139             | 87              |             |
| Net Block (Fixed)            | 8833   | 9634   | 8956   | 8604   | 8673          | 7996    |             | 8673            | 7996            |             |
| ROCE                         | 33%    | 24%    | 23%    | 10%    | 11%           | 12%     |             | 11%             | 12%             |             |
| RONW                         | 24%    | 17%    | 20%    | 8%     | 8%            | 10%     |             | 8%              | 10%             |             |