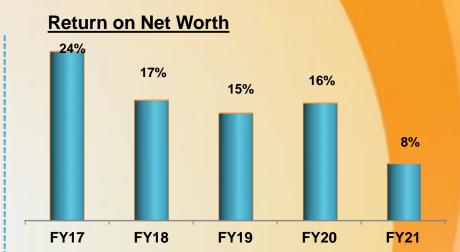

### **Financial Summary**

|                              |        |        |        |        | Quarter Ended |         |             | 9 M Ended       |                 |             |
|------------------------------|--------|--------|--------|--------|---------------|---------|-------------|-----------------|-----------------|-------------|
| Particulars (INR million)    | FY18   | FY19   | FY20   | FY21   | Q3 FY21       | Q3 FY22 | Growth<br>% | YTD Dec<br>2020 | YTD Dec<br>2021 | Growth<br>% |
| Advertising Income           | 15973  | 16416  | 15640  | 10084  | 3667          | 3951    | 7.7%        | 7001            | 8693            | 24.2%       |
| Circulation Revenue          | 4814   | 4981   | 5122   | 4146   | 1082          | 1141    | 5.5%        | 3043            | 3406            | 11.9%       |
| Total Income                 | 22750  | 23349  | 22363  | 15222  | 4966          | 5495    | 10.6%       | 10621           | 13087           | 23.2%       |
| Newsprint                    | -6609  | -7307  | -7664  | -4217  | -1213         | -1596   | 31.6%       | -3008           | -3974           | 32.1%       |
| Personnel Cost               | -4258  | -4364  | -4181  | -3794  | -911          | -953    | 4.6%        | -2733           | -2786           | 1.9%        |
| Other Operating Expenditure  | -5291  | -5802  | -5578  | -4019  | -1163         | -1487   | 27.8%       | -2734           | -3762           | 37.6%       |
| Total Expenditure            | -16158 | -17474 | -17423 | -12029 | -3287         | -4035   | 22.8%       | -8475           | -10522          | 24.2%       |
| EBITDA                       | 6592   | 5875   | 4940   | 3193   | 1679          | 1459    | -13.1%      | 2146            | 2565            | 19.5%       |
| EBITDA Margin                | 29%    | 25%    | 22%    | 21%    | 34%           | 27%     |             | 20%             | 20%             |             |
| Net Profit                   | 3748   | 3240   | 2750   | 1414   | 990           | 865     | -12.6%      | 795             | 1180            | 48.5%       |
|                              |        |        |        |        |               |         |             |                 |                 |             |
| Net Worth                    | 15930  | 19291  | 16784  | 18229  | 17598         | 18637   |             | 17598           | 18637           |             |
| Secured Long Term Gross Loan | 262    | -      | -      | -      | -             | -       |             | -               | -               |             |
| Cash & Bank Balance          | 1754   | 3223   | 1352   | 3125   | 1632          | 3942    |             | 1632            | 3942            |             |
| Secured Working Capital Loan | 288    | 301    | 1121   | 139    | 139           | 87      |             | 139             | 87              |             |
| Total Secured Gross Debt     | 550    | 301    | 1121   | 139    | 139           | 87      |             | 139             | 87              |             |
| Net Block (Fixed)            | 8833   | 9634   | 8956   | 8604   | 8673          | 7996    |             | 8673            | 7996            |             |
| ROCE                         | 33%    | 24%    | 23%    | 10%    | 11%           | 12%     |             | 11%             | 12%             |             |
| RONW                         | 24%    | 17%    | 20%    | 8%     | 8%            | 10%     |             | 8%              | 10%             |             |