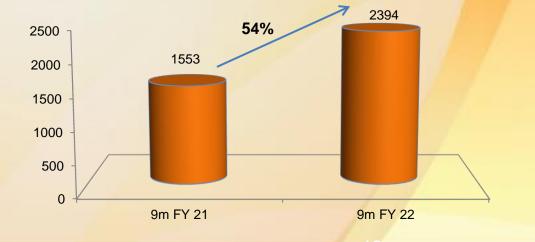

------------------------|----------------------------------------|
| 31-03-2019               | 28.56%                    | 499.54                                 |
| 31-03-2020               | 28.95%                    | 506.52                                 |
| 31-03-2021               | 17.43%                    | 305.00                                 |
| <mark>31-12-2</mark> 021 | 5.20%                     | 92.00                                  |
| 28-01-2022               | 4.64%                     | 82.00                                  |
| <mark>11-</mark> 02-2022 | 4.02%                     | 71.00                                  |

Loan Outstanding against share pledge as on 11<sup>th</sup> Feb, 2022 is Rs. 25 Cr

### **Print Snapshot**

#### **Print EBIDTA**



Print PBT



### **Radio Snapshot**

#### Total Revenue (Rs. mn)



#### EBIDTA (Rs.mn)





jiyo dil se!

### **Consolidated Snapshot**

#### Total Revenue (Rs. mn)

6% 14 Yrs CAGR



### **Consolidated Snapshot**



### **Proven Track Record of Strong Balance Sheet**







Dividend Payout (with tax & buyback) (%)





### **Financial Summary**

|                              |        |        |        |        | Quarter Ended |         |             | 9 M Ended       |                 |             |
|------------------------------|--------|--------|--------|--------|---------------|---------|-------------|-----------------|-----------------|-------------|
| Particulars (INR million)    | FY18   | FY19   | FY20   | FY21   | Q3 FY21       | Q3 FY22 | Growth<br>% | YTD Dec<br>2020 | YTD Dec<br>2021