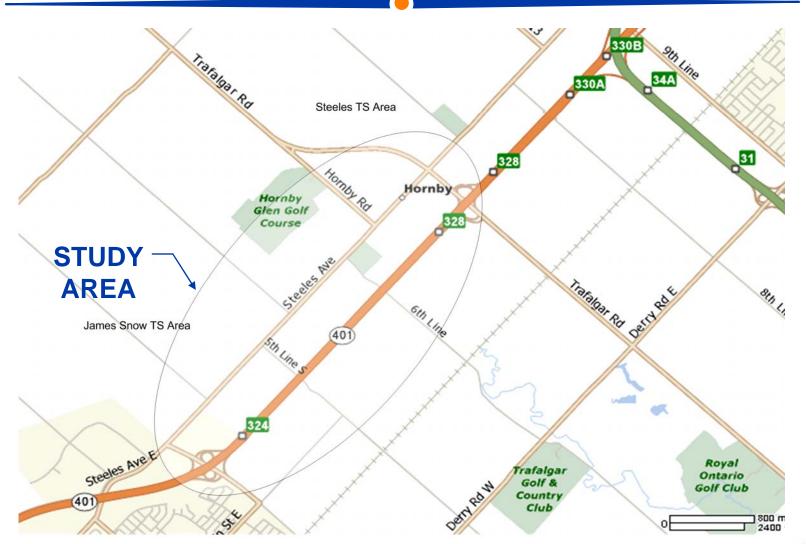

## Study Area for Alternative Sites





## **Evaluation of Alternative Sites**

## Table 1: Evaluation of Alternative Sites

| Alternative Site Identification and Location | 1A<br>North side of<br>Steeles Avenue,<br>near James Snow<br>Parkway | 1B<br>South side of<br>Steeles Avenue,<br>near James<br>Snow Parkway | 1C<br>South side of<br>Steeles Avenue,<br>near 5 <sup>th</sup> Line<br>North | 2A<br>South side of<br>Steeles<br>Avenue, near<br>5 <sup>th</sup> Line South | 2B<br>South side of<br>Steeles Avenue,<br>near 5 <sup>th</sup> Line<br>South (east of<br>site 2A) | 2C<br>South side of<br>Steeles, near 6 <sup>th</sup><br>Line South<br>(HHGS site) | South side of<br>Steeles Avenue,<br>forested area near<br>6 <sup>th</sup> Line South<br>(west of HHGS<br>site) | 3A<br>South side of<br>Steeles Avenue,<br>just west of<br>Trafalg