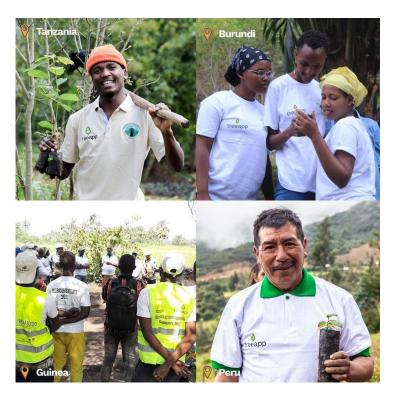

### Impact

The Treeapp team is all about growing a global impact. So we're very happy to have planted over 1 million trees across the world since we started operating!

Some Treeapp planters across the world, 2021