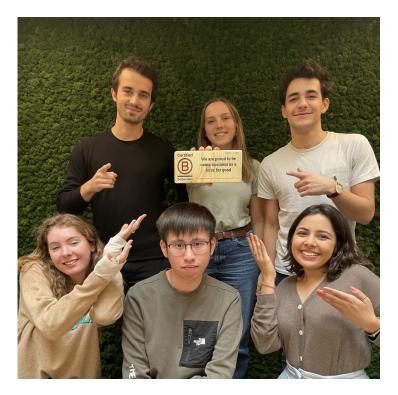

# **Certified B-Corp**

Treeapp is a Certified B Corp! Certified B Corporations are businesses that meet the highest standards of verified social and environmental performance, transparency and accountability.

We have passed the assessment with an overall B impact score of 101.1! Most businesses complete this assessment with an average score of 80: achieving this certification with such a score reinforces our belief in being a force for good!

The Treeapp team being excited about being certified B-Corp, 2022

This document or any files transmitted with it are confidential and intended solely for the use of the individual or entity to whom they are addressed. If you have received this in error, please notify Treeapp. If you are not the intended recipient, any use, copying, disclosure, dissemination or distribution is strictly prohibited. Treeapp is the trading name of Forest Wide Limited and is based in the United Kingdom, London. Company number 12093497 © 2019 Forest Wide Limited.