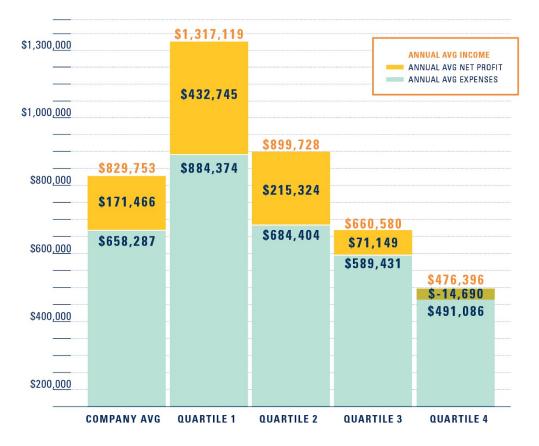

## FRANCHISE DISCLOSURE DOCUMENT

TACTIC Franchising, LLC

3610 Shire Blvd., Ste. 102 Richardson, TX 75082 Mailing Address: 20551 N Pima Rd., Suite 100, Scottsdale, AZ 85255 719-217-0895 <u>drjason@100percentdoc.com</u> www.100percentchiropractic.com