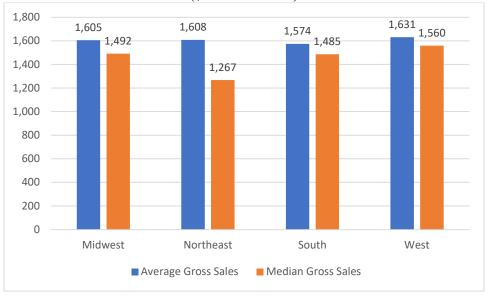

| Sales  | Range     | Gross Sales | the Average |
| Region    | by Region   | (%)         | (\$)    | (\$)   | (\$)      | (%)         | Gross Sales |
| Midwest   | 480         | 14          | 1,605   | 1,492  | 436-3,787 | 43          | 204         |
| Northeast | 63          | 2           | 1,608   | 1,267  | 387-4,622 | 33          | 21          |
| South     | 2491        | 72          | 1,574   | 1,485  | 331-4,290 | 45          | 1111        |
| West      | 419         | 12          | 1,631   | 1,560  | 363-3,541 | 46          | 191         |
| Total     | 3,453       | 100%        | 1,586   | 1,492  | 331-4,622 | 44          | 1,521       |

#### Average Gross Sales and Median Gross Sales by Geographic Location For Traditional Sonic Drive-Ins 2023 Fiscal Year

(\$ in thousands)



#### Traditional Sonic Drive-Ins at C-Stores

The following table lists the Average Gross Sales during our 2023 Fiscal Year for the 58 Traditional Sonic Drive-Ins that franchisees operated at C-Store locations for the entire year, grouped into the top 3rd, middle 3rd and bottom 3rd of Gross Sales.

#### Average Gross Sales and Median Gross Sales per Gross Sales Level 2023 Fiscal Year For Traditional Franchise Drive-Ins at C-Store Locations (\$ in thousands)

|             |             |         |        |                          | Percent of       | Number of        |
|-------------|-------------|---------|--------|--------------------------|------------------|------------------|
|             |             |         |        |                          | Restaurants      | Restaurants