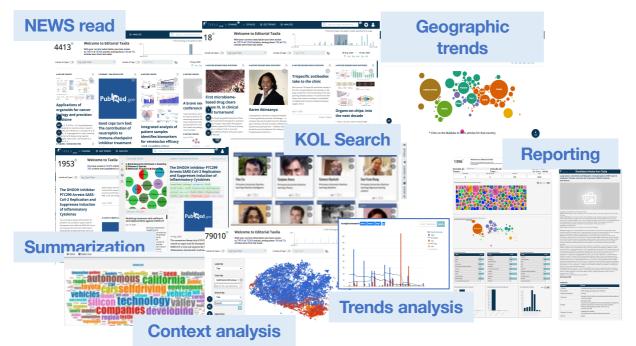

## **Convert text to actionable insights:** combine powerful aggregation, search, text mining, machine learning and AI technologies.

Taxila provides automatic context-aware aggregation and search of relevant information, driven by Alpowered mining and analytics engine for driving actionable insights with a intuitive user interface.

## Convert Text to Actionable Insights

- A 360° aggregate view to assist decisionmaking.
  - Domain-specific Scientific Publications
  - News, Reports
  - RWE (Real World Evidence) / Social Media
  - Business Marketing Landscapes
- Apply machine learning / AI technology to the collected multidimensional data to analyze trends in the field and obtain insights
- Cloud-based, secure and scalable system