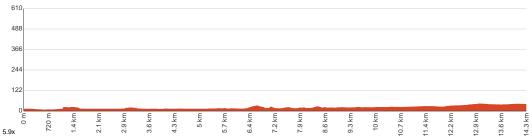

## Great West Walk: Parramatta to Seven Hills

(Dharug Country)

Starting from Parramatta train station, this one-way walk leads through Parramatta Park with Australia's oldest colonial buildings and open parklands. Followed by the path along Toongabbie Creek where you can see and hear birdlife such as bellbirds and water hens, before finishing off at Seven Hills train station. Let us begin by acknowledging the Dharug people, Traditional Custodians of the land on which we travel today, and pay our respects to their Elders past and present.