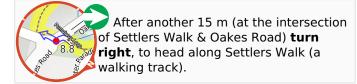

From the Settlers Walk **turn right**, to head along Settlers Walk (a walking track).

After another 265 m (from the Settlers Walk) **continue straight**, to head along Settlers Walk.

After another 225 m head through/around the gate.