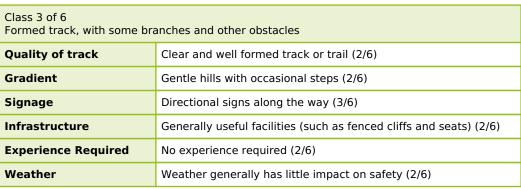

## Before you start any journey ensure you;

- Tell someone you trust where you are going and what to do if you are late returning
- Have adequate equipment, supplies, skills & knowledge to undertake this journey safely
- $\bullet$  Consider weather forecasts, park/track closures & fire dangers
- Can respond to emergencies & call for help at any point
- Are healthy and fit enough for this journey