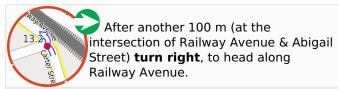

oing and what to do if you are late returning
- Have adequate equipment, supplies, skills & knowledge to undertake this journey safely
- $\bullet$  Consider weather forecasts, park/track closures & fire dangers
- Can respond to emergencies & call for help at any point
- Are healthy and fit enough for this journey

If not, change plans and stay safe. It is okay to delay and ask people for help.





<u>1</u> 3 5 km



0 \_\_\_\_\_\_3 \_\_\_\_\_5 km





















After another 50 m (at the intersection of Labrynth Way & Governor Philip Walk) continue straight, to head along Labrynth Way.









From the Settlers Walk **turn right**, to head along Settlers Walk (a walking track).





After another 265 m (from the Settlers Walk) **continue straight**, to head along Settlers Walk.







After another 225 m head through/around the gate.



Continue straight.