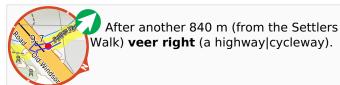

From the Settlers Walk **turn right**, to head along Settlers Walk (a walking track).

After another 265 m (from the Settlers Walk) **continue straight**, to head along Settlers Walk.

After another 225 m head through/around the gate.