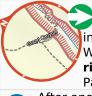

After another 60 m (at the intersection of Grand Canyon & Grand Canyon Loop) **veer right**, to head along Grand Canyon.

After another 50 m (at the intersection of Wonderland Loop Walk & Grand Canyon) **turn left**, to head along Grand Canyon.

After another 6 m come to the end.