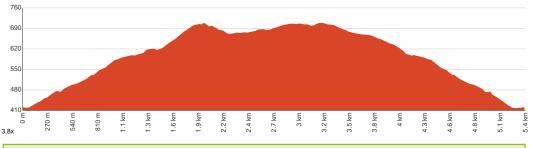

## The Pinnacle Circuit Walk

From Wonderland Car park in Halls Gap, this circuit walk heads south along Grand Canyon track. As you slowly ascend toward the Pinnacle you'll pass the Cool Chamber Cave. The track is pretty steep and rocky but once you get to the lookout and catch your breath you'll be rewarded with stunning views over the area. The rock formations along the track are also amazing so don't forget your camera. Let us begin by acknowledging the Traditional Custodians of the land on which we travel today, and pay our respects to their Elders past and present.