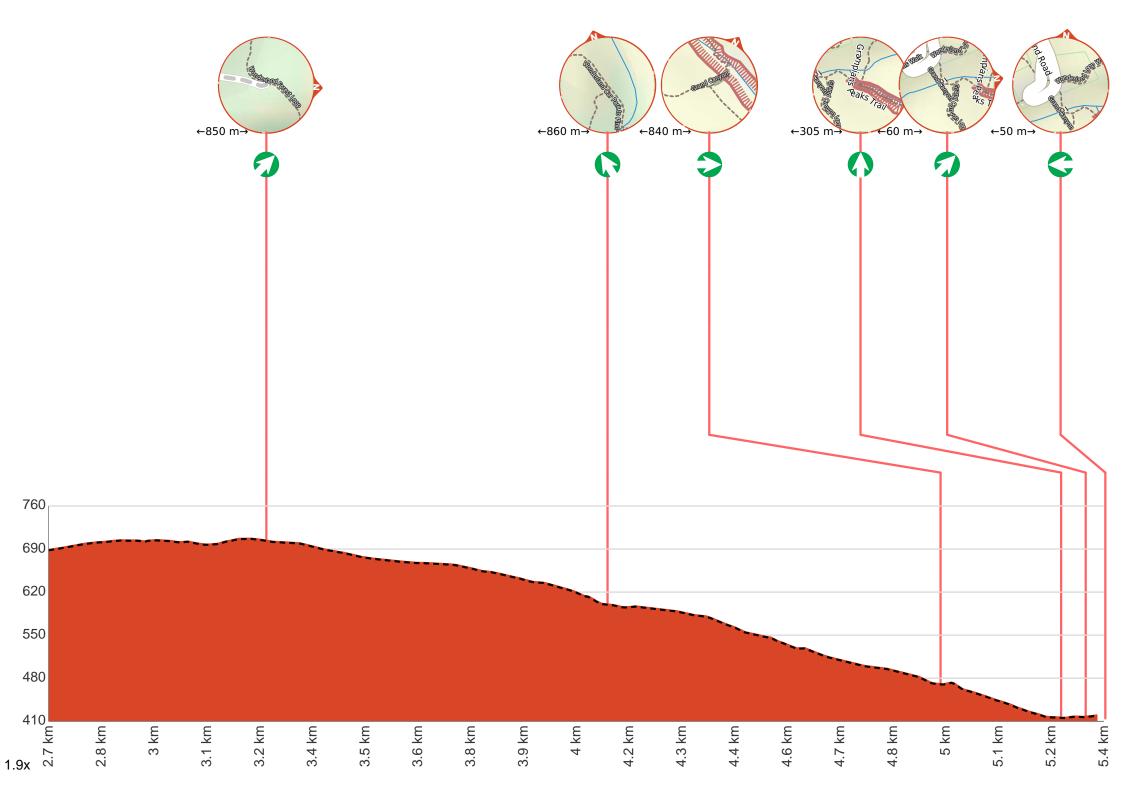

After another 850 m (from the Wonderland Forest Loop) **veer right**, to head along Wonderland Forest Loop.

After another 860 m (at the intersection of Wonderland Car Park to Pinnacle & Wonderland Forest Loop) **veer left**, to head along Wonderland Car Park to Pinnacle.