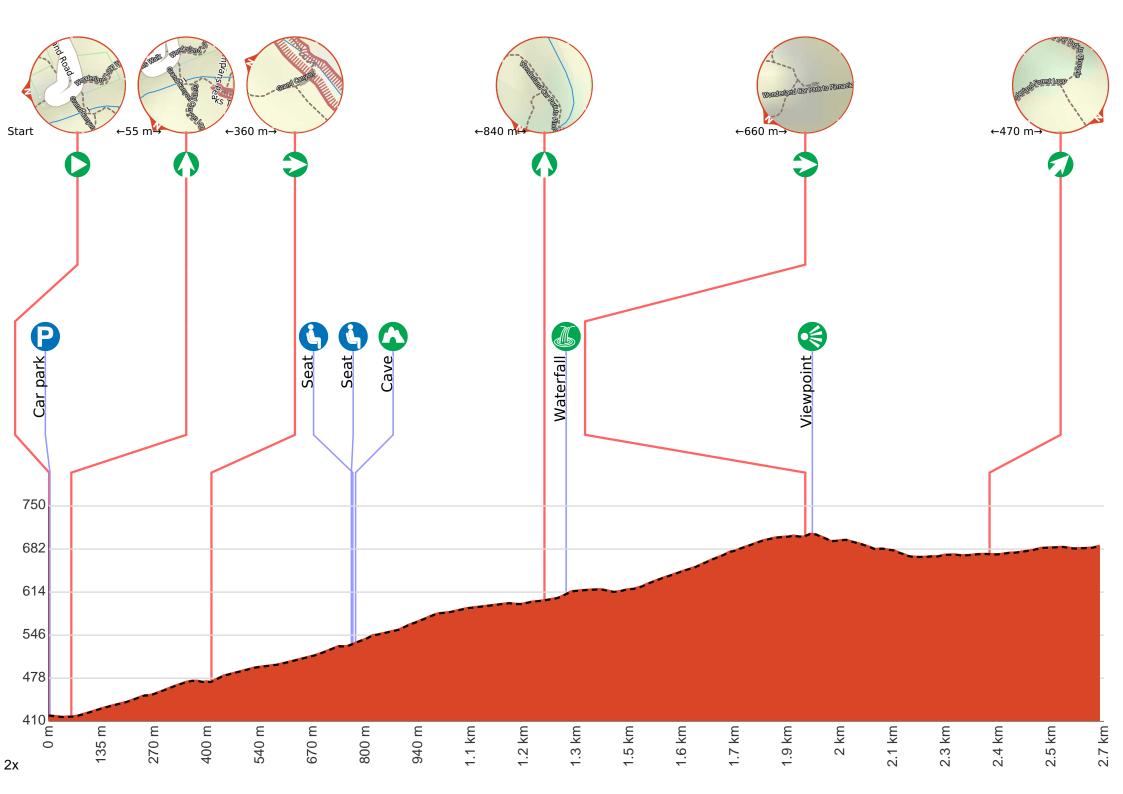

0.5

0

| 1 km

Then to find the "Wonderland Carpark".

Start.

After another 4 m (at the intersection of Grand Canyon & Wonderland Loop Walk) **turn right**, to head along Grand Canyon.

After another 50 m (at the intersection of Grand Canyon & Grand Canyon Loop) **continue straight**, to head along Grand Canyon Loop.

After another 360 m (at the intersection of Grand Canyon & Wonderland Car Park to Pinnacle) **turn right**, to head along Wonderland Car Park to Pinnacle.

After another 360 m pass a seat (on your left).

Then pass a seat (5 m on your left).

After another 480 m (at the intersection of Wonderland Forest Loop & Wonderland Car Park to Pinnacle) continue straight, to head along Wonderland Car Park to Pinnacle.

After another 55 m pass the "Bridal Veil Falls" (on your right).

After another 35 m (at the intersection of Sundial Car Park to Pinnacle & Wonderland Car Park to Pinnacle) **turn right**, to head along Sundial Car Park to Pinnacle.

After another 20 m come to the "The Pinnacle" (25 m on your left).

After another 450 m (at the intersection of Wonderland Forest Loop & Sundial Car Park to Pinnacle) **veer right**, to head along Wonderland Forest Loop.