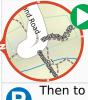

After another 850 m (from the Wonderland Forest Loop) **veer right**, to head along Wonderland Forest Loop.

After another 860 m (at the intersection of Wonderland Car Park to Pinnacle & Wonderland Forest Loop) **veer left**, to head along Wonderland Car Park to Pinnacle.

After another 840 m (at the intersection of Grand Canyon & Wonderland Car Park to Pinnacle) **turn right**, to head along Grand Canyon.

After another 305 m (from the Grand Canyon) **continue straight**, to head along Grand Canyon.