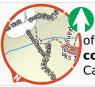

After another 840 m (at the intersection of Grand Canyon & Wonderland Car Park to Pinnacle) **turn right**, to head along Grand Canyon.

After another 305 m (from the Grand Canyon) **continue straight**, to head along Grand Canyon.

After another 60 m (at the intersection of Grand Canyon & Grand Canyon Loop) **veer right**, to head along Grand Canyon.

After another 50 m (at the intersection of Wonderland Loop Walk & Grand Canyon) **turn left**, to head along Grand Canyon.