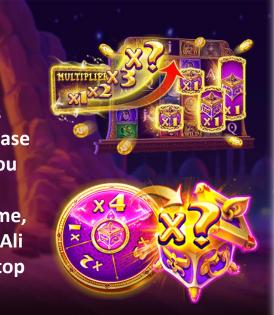

## **GAME SHEET**

Alibaba: "Open sesame!" Treasures and prizes await you! When treasure chests land in the base game you gain multipliers! Earn more when you gain more! The higher the accumulation, the higher the bonus multiplier! Bet on a Free Game, for Treasure Chests worth x4! A whole row of Ali Baba (Wilds) may land at once on the special top reel. Certainly, win when they land!