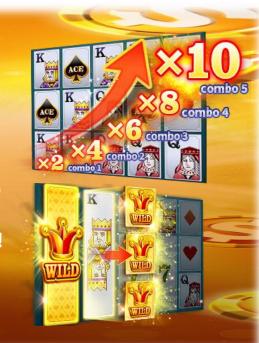

## Mega/Aga

Launch of classic and timeless Golden Ace! 6X6 oversized reel! There are 46,656 ways in total. Gain multipliers when you eliminate. The more combo multipliers you get, the higher the combo multiplier, X1, X2, X3, X4, X5 for the base game, and X2, X4, X6, X8 for the free game, up to X10!!! Don't forget to have Extra Bet, launch it and get the multiplier from the second level, as long as you win the prize starts straight from x2!