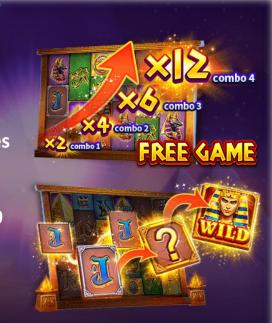

## THARACH TREASURE

The mysterious Egyptian world, under the control of the Pharaohs, brings more surprises with the combination of variable reels and elimination multipliers.

The maximum 7X6 variable reels with 117649 lines, continuous elimination multiplies the winning multiplier and creates big prizes and different surprises every time.