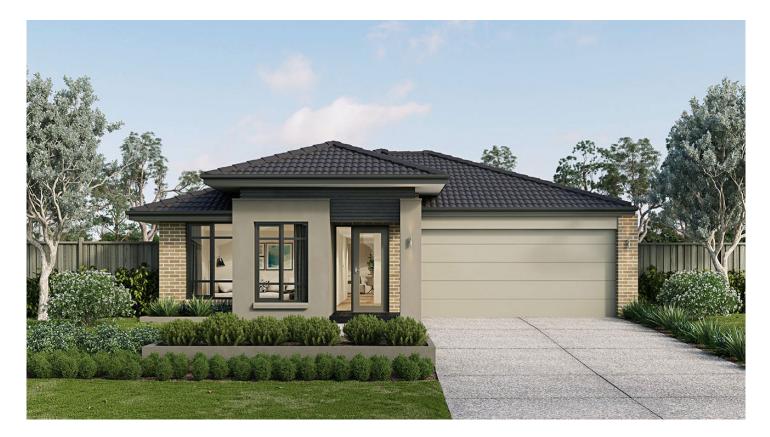

## WINDERMERE

LOT 1710 - SEATON 26

FROM \$711,400\*

metricon

\*PRICE BASED ON STANDARD FLOOR PLAN AND FACADE. IMAGE DEPICTS UPGRADE ITEMS NOT INCLUDED IN THE PRICE.

| Land Size | 400m <sup>2</sup> |
|-----------|-------------------|
| Frontage  | 12.5m             |
| Depth     | 32m               |