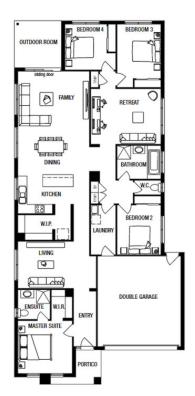

## WINDERMERE

LOT 1710 - SEATON 26

FROM \$711,400\*

metricon

\*PRICE BASED ON STANDARD FLOOR PLAN AND FACADE. IMAGE DEPICTS UPGRADE ITEMS NOT INCLUDED IN THE PRICE.

| Land Size | 400m <sup>2</sup> |
|-----------|-------------------|
| Frontage  | 12.5m             |
| Depth     | 32m               |