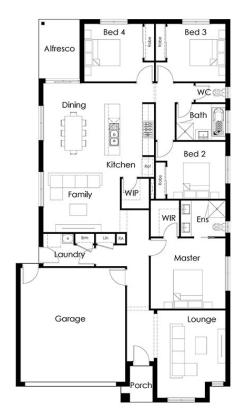

## LOT 1710 - ТАМВО 22 FROM \$695,000\*

\*PRICE BASED ON STANDARD FLOOR PLAN AND FACADE. IMAGE DEPICTS UPGRADE ITEMS NOT INCLUDED IN THE PRICE

| Land Size | 400m <sup>2</sup> |
|-----------|-------------------|
| Frontage  | 12.5m             |
| Depth     | 32m               |

## INCLUSION LIST

- FIXED SITE COSTS
- 20MM STONE BENCHTOPS
- ENGINEER DESIGNED SLAB
- LED DOWNLIGHTS THROUGHOUT