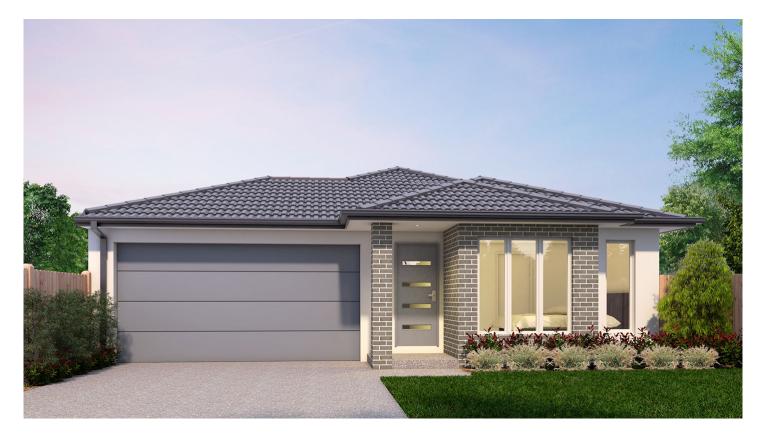

## LOT 1710 - ТАМВО 22 FROM \$695,000\*

\*PRICE BASED ON STANDARD FLOOR PLAN AND FACADE. IMAGE DEPICTS UPGRADE ITEMS NOT INCLUDED IN THE PRICE

| Land Size | 400m <sup>2</sup> |
|-----------|-------------------|
| Frontage  | 12.5m             |
| Depth     | 32m               |