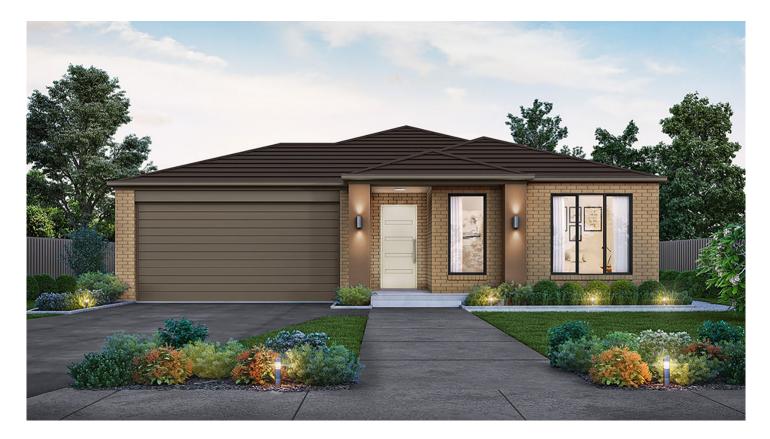

#### LOT 1714 - CRESWICK 226

## from \$686,540\*

\*PRICE BASED ON STANDARD FLOOR PLAN AND FACADE. IMAGE DEPICTS UPGRADE ITEMS NOT INCLUDED IN THE PRICE.

| Land Size | 377m <sup>2</sup> |
|-----------|-------------------|
| Frontage  | 14m               |
| Depth     | 29.06m            |

### INCLUSION LIST

- BRICK WORK ABOVE ALL DOORS
  AND WINDOWS
- CEILING BULKHEAD TO KITCHEN
- TILED SPLASHBACK TO KITCHEN

*<b>Cisinghhomes* 

• PART RENDER TO FACADE

mywindermere.com.au | 1300 008 555 275 Greens Road Mambourin VIC 3024 PROUDLY DEVELOPED BY